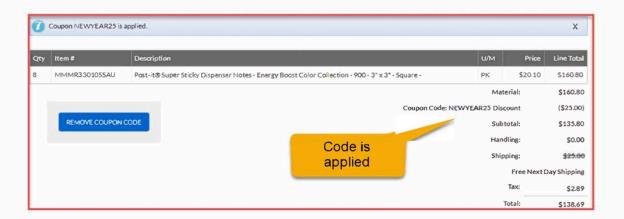

## At checkout enter discount code

1 Enter Coupon Code

2 Code and discount amount is applied