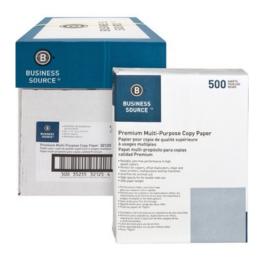

#### **BSN32125**

Business Source Premium Multipurpose Copy Paper - 92 Brightness - 8 1/2" x 11" - 20 lb - 5 / Carton - 2500 Sheets - 500 Sheets per Ream - 5 Ream CT

\$32.44 CT

### Price \$25.95 w/coupon code "SAVE20" at checkout