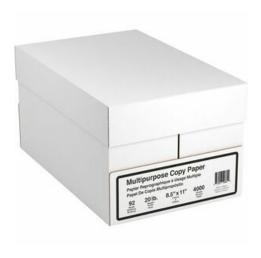

### SPZEC85118RM

20 lb Copy Paper - Letter - 8 1/2" x 11" - 20 lb Basis Weight - 8 / Carton - White

\$39.99 CT

Price \$31.99 w/coupon code "SAVE20" at checkout