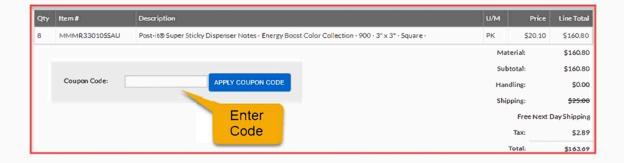

## At checkout enter discount code

1 Enter Coupon Code

2 Code and discount amount is applied