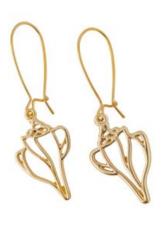

## marco island collection

marco island triple shell collar necklace tbabnk0002-gold

\$68.00 / \$34.00

marco island shell drop earrings tbabe0003-gold

\$48.00 / \$24.00

marco island long shell necklace tbabnk0007-gold \$78.00 / \$39.00

#### marco island collection

| SKU             | Name                                         | Price    | wholesale price |
|-----------------|----------------------------------------------|----------|-----------------|
| tbabnk0007-gold | marco island long shell necklace             | \$ 78.00 | \$ 39.00        |
| tbabe0003-gold  | marco island shell drop earrings             | \$ 48.00 | \$ 24.00        |
| tbabbr0003-gold | marco island shell slider bracelet           | \$ 58.00 | \$ 29.00        |
| tbabnk0002-gold | marco island triple shell collar<br>necklace | \$ 68.00 | \$ 34.00        |
| tbabbr0006-gold | marco island triple shell slider<br>bracelet | \$ 58.00 | \$ 29.00        |