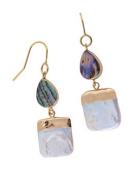

## ocean springs collection

ocean springs double drop abalone and coin pearl earrings

tbabe0008 \$88.00 / \$44.00

ocean springs double drop abalone and pearl earrings

tbabe0007 \$88.00 / \$44.00

ocean springs double oval abalone and pearl drop earrings tbabe0018

tbabe0018 \$88.00 / \$44.00 ocean springs figure eight pearl drop earrings tbabe0017 \$68.00 / \$34.00

ocean springs heart abalone hoop drop earrings tbabe0009 \$58.00 / \$29.00

ocean springs large coin pearl drop earrings tbabe0013 \$68.00 / \$34.00