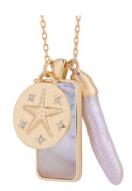

## mantoloking collection

mantoloking charm necklace - abalone shell

tbabnk0010-abalone \$98 / \$49.00 sea star / A / C / D / E / I / J / K / L / M / S / V

mantoloking charm necklace - amazonite tbabnk0010-amazonite

\$98 / \$49.00 sea star / A / C / D / E / I / J / K / L / M / S / V

mantoloking charm necklace - blue opal

tbabnk0010-blueopal \$98 / \$49.00 sea star / A / C / D / E / I / J / K / L / M / S / V

mantoloking charm necklace - turquoise

tbabnk0010-turq \$98 / \$49.00 sea star / A / C / D / E / I / J / K / L / M / S / V

mantoloking charm necklace - white opal

tbabnk0010-whiteopal \$98 / \$49.00 sea star / A / C / D / E / I / J / K / L / M / S / V