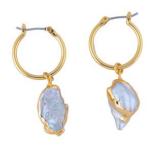

## ocean springs rectangular pearl drop earrings tbabe0014

\$68.00 / \$34.00

ocean springs small coin pearl drop earrings
tbabe0012
\$58.00 / \$29.00

ocean springs triple abalone and coin pearl
linear earrings
tbabe0015
\$98.00 / \$49.00