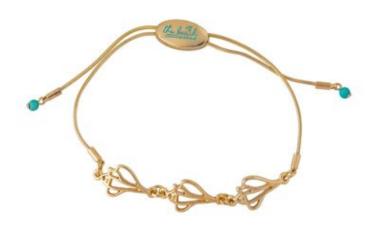

# brielle collection

#### brielle mother of pearl flower stud earrings tbabe0022 \$28.00 / \$14.00

#### brielle collection

| SKU        | Name                                            | Price    | wholesale price |
|------------|-------------------------------------------------|----------|-----------------|
| tbabnk0014 | brielle mother of pearl flower necklace         | \$ 32.00 | \$ 16.00        |
| tbabe0022  | brielle mother of pearl flower stud<br>earrings | \$ 28.00 | \$ 14.00        |