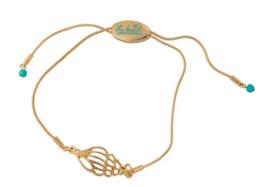

charm necklace - turquoise

tbabnk0010-turq \$98 / \$49.00 sea star / A / C / D / E / I / J / K / L / M / S / V



mantoloking charm necklace - white opal

tbabnk0010-whiteopal \$98 / \$49.00 sea star / A / C / D / E / I / J / K / L / M / S / V



## mantoloking charm necklace - mother of pearl

tbabnk0010-mop \$98 / \$49.00 sea star / A / C / D / E / I / J / K / L / M / S / V







## captiva collection



captiva shell pendant necklace tbabnk0004-gold \$68.00 / \$34.00



captiva shell slider bracelet tbabbr0002-gold \$58.00 / \$29.00







## marco island collection

marco island triple shell collar necklace tbabnk0002-gold

\$68.00 / \$34.00

marco island shell drop earrings tbabe0003-gold

\$48.00 / \$24.00



marco island long shell necklace tbabnk0007-gold \$78.00 / \$39.00







marco island triple shell slider bracelet tbabbr0006-gold

\$58.00 / \$29.00





## naples collection

### naples mask / eyeglasses convertible chain with coin pearls tbabmc-0001

\$28.00 / \$14.00

### naples mask / eyeglasses convertible chain with diamond shape pearls tbabmc-0002

\$28.00 / \$14.00





naples mask / eyeglasses convertible chain with faux pearls tbabmc-0004

\$28.00 / \$14.00

naples mask / eyeglasses convertible chain with oval abalone accents

tbabmc-0003 \$28.00 / \$14.00







## ocean springs collection

ocean springs double drop abalone and coin pearl earrings

tbabe0008 \$88.00 / \$44.00

ocean springs double drop abalone and pearl earrings

tbabe0007 \$88.00 / \$44.00





ocean springs double oval abalone and pearl drop earrings tbabe0018

tbabe0018 \$88.00