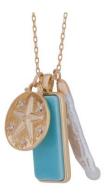

## mantoloking collection

mantoloking charm necklace - abalone shell

tbabnk0010-abalone \$98 / \$49.00 sea star / A / C / D / E / I / J / K / L / M / S / V

mantoloking charm necklace - amazonite tbabnk0010-amazonite

\$98 / \$49.00 sea star / A / C / D / E / I / J / K / L / M / S / V

mantoloking charm necklace - blue opal

tbabnk0010-blueopal \$98 / \$49.00 sea star / A / C / D / E / I / J / K / L / M / S / V

mantoloking charm necklace - turquoise

tbabnk0010-turq \$98 / \$49.00 sea star / A / C / D / E / I / J / K / L / M / S / V

mantoloking charm necklace - white opal

tbabnk0010-whiteopal \$98 / \$49.00 sea star / A / C / D / E / I / J / K / L / M / S / V