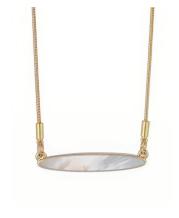

# brielle collection

#### brielle mother of pearl flower stud earrings tbabe0022 \$28.00 / \$14.00

#### brielle collection

| SKU        | Name                                            | Price    | wholesale price |
|------------|-------------------------------------------------|----------|-----------------|
| tbabnk0014 | brielle mother of pearl flower necklace         | \$ 32.00 | \$ 16.00        |
| tbabe0022  | brielle mother of pearl flower stud<br>earrings | \$ 28.00 | \$ 14.00        |