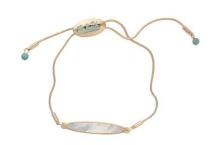

# brielle collection

#### brielle mother of pearl flower stud earrings tbabe0022 \$28.00 / \$14.00

#### brielle collection

| SKU        | Name                                            | Price    | wholesale price |
|------------|-------------------------------------------------|----------|-----------------|
| tbabnk0014 | brielle mother of pearl flower necklace         | \$ 32.00 | \$ 16.00        |
| tbabe0022  | brielle mother of pearl flower stud<br>earrings | \$ 28.00 | \$ 14.00        |