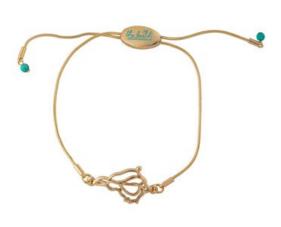

# brielle collection

#### brielle mother of pearl flower stud earrings tbabe0022 \$28.00 / \$14.00

#### brielle collection

| SKU        | Name                                            | Price    | wholesale price |
|------------|-------------------------------------------------|----------|-----------------|
| tbabnk0014 | brielle mother of pearl flower necklace         | \$ 32.00 | \$ 16.00        |
| tbabe0022  | brielle mother of pearl flower stud<br>earrings | \$ 28.00 | \$ 14.00        |