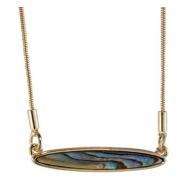

## captiva collection

captiva shell pendant necklace tbabnk0004-gold \$68.00 / \$34.00

captiva shell slider bracelet tbabbr0002-gold \$58.00 / \$29.00

#### captiva collection

| SKU             | Name                           | Price    | wholesale price |
|-----------------|--------------------------------|----------|-----------------|
| tbabe0002-gold  | captiva shell drop earrings    | \$ 48.00 | \$ 24.00        |
| tbabnk0004-gold | captiva shell pendant necklace | \$ 68.00 | \$ 34.00        |
| tbabbr0002-gold | captiva shell slider bracelet  | \$ 58.00 | \$ 29.00        |
| tbabnk0001-gold | captiva triple shell necklace  | \$ 68.00 | \$ 34.00        |