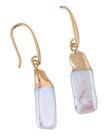

## ocean springs rectangular pearl drop earrings tbabe0014

\$68.00 / \$34.00

ocean springs small coin pearl drop earrings
tbabe0012
\$58.00 / \$29.00

ocean springs triple abalone and coin pearl
linear earrings
tbabe0015
\$98.00 / \$49.00