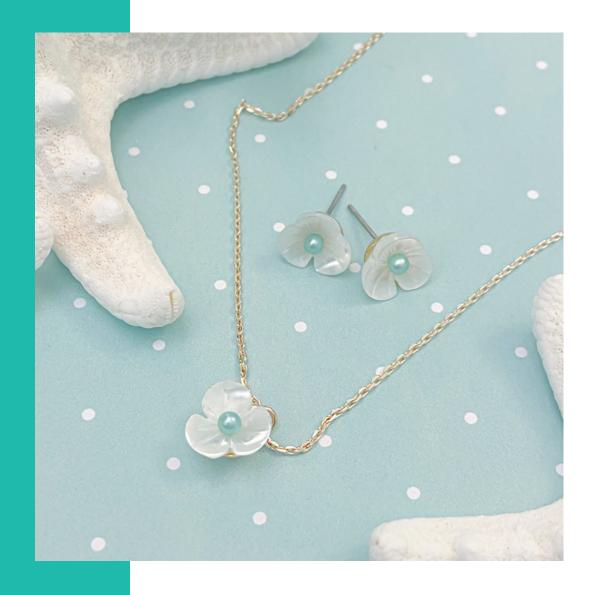

# brielle collection

#### brielle mother of pearl flower stud earrings tbabe0022 \$28.00 / \$14.00

#### brielle collection

| SKU        | Name                                            | Price    | wholesale price |
|------------|-------------------------------------------------|----------|-----------------|
| tbabnk0014 | brielle mother of pearl flower necklace         | \$ 32.00 | \$ 16.00        |
| tbabe0022  | brielle mother of pearl flower stud<br>earrings | \$ 28.00 | \$ 14.00        |