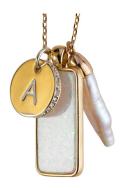

## mantoloking collection

mantoloking charm necklace - abalone shell

tbabnk0010-abalone \$98 / \$49.00 sea star / A / C / D / E / I / J / K / L / M / S / V

mantoloking charm necklace - amazonite tbabnk0010-amazonite

\$98 / \$49.00 sea star / A / C / D / E / I / J / K / L / M / S / V

mantoloking charm necklace - blue opal

tbabnk0010-blueopal \$98 / \$49.00 sea star / A / C / D / E / I / J / K / L / M / S / V

mantoloking charm necklace - turquoise

tbabnk0010-turq \$98 / \$49.00 sea star / A / C / D / E / I / J / K / L / M / S / V

mantoloking charm necklace - white opal

tbabnk0010-whiteopal \$98 / \$49.00 sea star / A / C / D / E / I / J / K / L / M / S / V