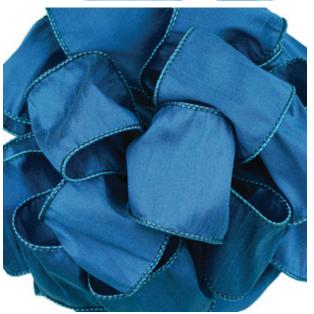

8.89 EACH CLICK \$8.49



70886

#40 ANISHA SHOCKING PINK WIRED 10YDS REGULAR \$8.89 EACH CLICK \$8.49



#40 ANISHA MAGENTA WIRED 10 YDS REGULAR \$8.89 EACH CLICK \$8.49



#40 ANISHA RED
WIRED 10YDS
REGULAR \$8.89 EACH
CLICK \$8.49



#40 ANISHA WINE
WIRED 10YDS
REGULAR \$8.89 EACH
CLICK \$8.49



70891
#40 ANISHA LILAC
WIRED 10YDS
REGULAR \$8.89 EACH
CLICK \$8.49



#40 ANISHA PURPLE
WIRED 10YDS
REGULAR \$8.89 EACH
CLICK \$8.49



70108
#40 ANISHA DARK SHALE
WIRED 10YDS
REGULAR \$8.89 EACH
CLICK \$8.49



#40 ANISHA CLEAN GREEN WIRED 10YDS REGULAR \$8.89 EACH CLICK \$8.49



#40 ANISHA LEMON GRASS WIRED 10YDS REGULAR \$8.89 EACH CLICK \$8.49



#40 ANISHA AQUA
WIRED 10YDS
REGULAR \$\$8.89 EACH
CLICK \$8.49



#### 70888

#40 ANISHA SKY BLUE WIRED 10YDS REGULAR \$8.89 EACH CLICK \$8.49



#### 10059

#40 ANISHA ROYAL
WIRED 10YDS
REGULAR \$8.89 EACH
CLICK \$8.49



#### 70889

#40 ANISHA DEEP TEAL WIRED 10YDS REGULAR \$8.89 EACH CLICK \$8.49



70890 #40 ANISHA NAVY WIRED 10YDS REGULAR \$8.89 EACH CLICK \$8.49



#40 ANISHA SILVER
WIRED 10YDS
REGULAR \$8.89 EACH
CLICK \$8.49



70110 #40 ANISHA BRONZE WIRED 10YDS REGULAR \$8.89 EACH CLICK \$8.49



#40 ANISHA NECTAR
WIRED 10YDS
REGULAR \$8.89 EACH
CLICK \$8.49



10535 #40 ANISHA RUST WIRED 10YDS REGULAR \$8.89 EACH CLICK \$8.49