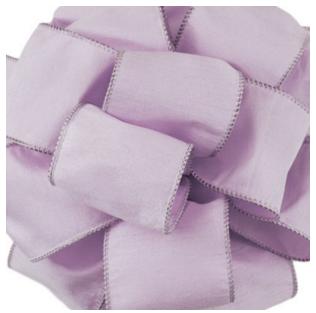

#40 ANISHA RED
WIRED 10YDS
REGULAR \$8.89 EACH
CLICK \$8.49

#40 ANISHA WINE
WIRED 10YDS
REGULAR \$8.89 EACH
CLICK \$8.49

70891
#40 ANISHA LILAC
WIRED 10YDS
REGULAR \$8.89 EACH
CLICK \$8.49

#40 ANISHA PURPLE
WIRED 10YDS
REGULAR \$8.89 EACH
CLICK \$8.49