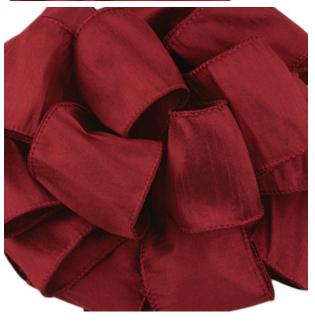

#40 ANISHA RED
WIRED 10YDS
REGULAR \$8.89 EACH
CLICK \$8.49

#40 ANISHA WINE
WIRED 10YDS
REGULAR \$8.89 EACH
CLICK \$8.49

70891
#40 ANISHA LILAC
WIRED 10YDS
REGULAR \$8.89 EACH
CLICK \$8.49

#40 ANISHA PURPLE
WIRED 10YDS
REGULAR \$8.89 EACH
CLICK \$8.49