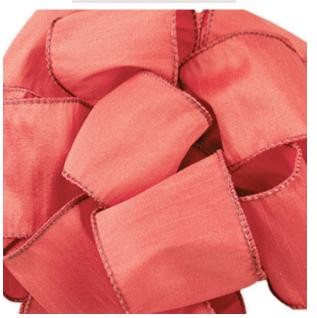

#### #40 ANISHA YELLOW WIRED 10YDS REGULAR \$8.89 EACH

**CLICK \$8.49** 

70884

70887
#40 ANISHA ORANGE
WIRED 10YDS
REGULAR \$8.89 EACH
CLICK \$8.49

#40 ANISHA RED CORAL WIRED 10YDS
REGULAR \$8.89 EACH
CLICK \$8.49