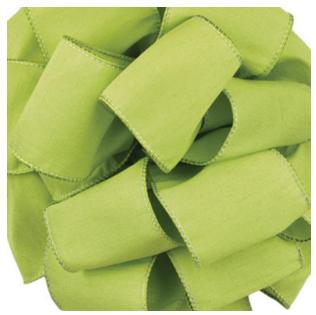

70108
#40 ANISHA DARK SHALE
WIRED 10YDS
REGULAR \$8.89 EACH
CLICK \$8.49

#40 ANISHA CLEAN GREEN WIRED 10YDS REGULAR \$8.89 EACH CLICK \$8.49

#40 ANISHA LEMON GRASS WIRED 10YDS REGULAR \$8.89 EACH CLICK \$8.49