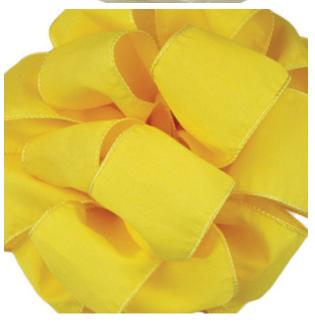

#### #40 ANISHA YELLOW WIRED 10YDS REGULAR \$8.89 EACH

**CLICK \$8.49** 

70884

70887
#40 ANISHA ORANGE
WIRED 10YDS
REGULAR \$8.89 EACH
CLICK \$8.49

#40 ANISHA RED CORAL WIRED 10YDS
REGULAR \$8.89 EACH
CLICK \$8.49