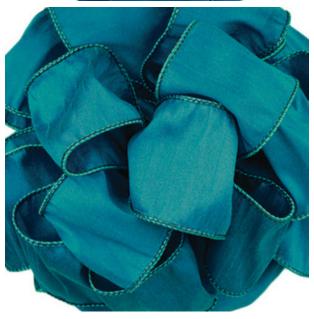

#### 70889

#40 ANISHA DEEP TEAL WIRED 10YDS REGULAR \$8.89 EACH CLICK \$8.49

70890 #40 ANISHA NAVY WIRED 10YDS REGULAR \$8.89 EACH CLICK \$8.49

#40 ANISHA SILVER
WIRED 10YDS
REGULAR \$8.89 EACH
CLICK \$8.49