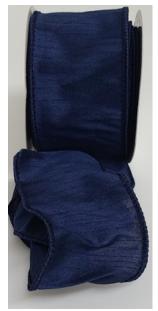

#### 70889

#40 ANISHA DEEP TEAL WIRED 10YDS REGULAR \$8.89 EACH CLICK \$8.49

70890 #40 ANISHA NAVY WIRED 10YDS REGULAR \$8.89 EACH CLICK \$8.49

#40 ANISHA SILVER
WIRED 10YDS
REGULAR \$8.89 EACH
CLICK \$8.49