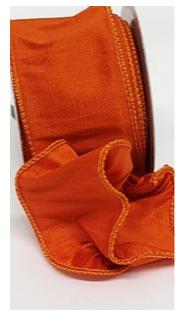

#### #40 ANISHA YELLOW WIRED 10YDS REGULAR \$8.89 EACH

**CLICK \$8.49** 

70884

70887
#40 ANISHA ORANGE
WIRED 10YDS
REGULAR \$8.89 EACH
CLICK \$8.49

#40 ANISHA RED CORAL WIRED 10YDS
REGULAR \$8.89 EACH
CLICK \$8.49