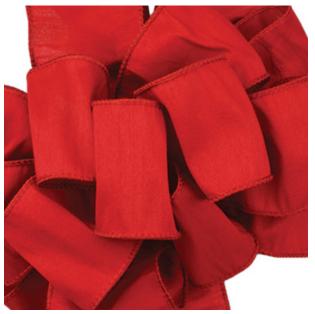

#40 ANISHA RED
WIRED 10YDS
REGULAR \$8.89 EACH
CLICK \$8.49

#40 ANISHA WINE
WIRED 10YDS
REGULAR \$8.89 EACH
CLICK \$8.49

70891
#40 ANISHA LILAC
WIRED 10YDS
REGULAR \$8.89 EACH
CLICK \$8.49

#40 ANISHA PURPLE
WIRED 10YDS
REGULAR \$8.89 EACH
CLICK \$8.49