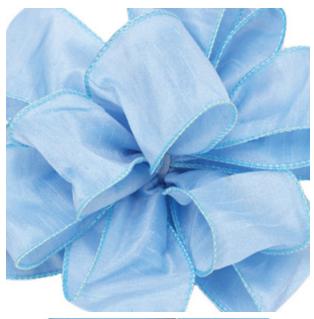

8.89 EACH CLICK \$8.49



#### 10546

#40 ANISHA CYCLAMEN WIRED 10YDS REGULAR \$8.89 EACH CLICK \$8.49



70886

#40 ANISHA SHOCKING PINK WIRED 10YDS REGULAR \$8.89 EACH CLICK \$8.49



#40 ANISHA MAGENTA WIRED 10 YDS REGULAR \$8.89 EACH CLICK \$8.49



#40 ANISHA RED
WIRED 10YDS
REGULAR \$8.89 EACH
CLICK \$8.49



#40 ANISHA WINE
WIRED 10YDS
REGULAR \$8.89 EACH
CLICK \$8.49



70891
#40 ANISHA LILAC
WIRED 10YDS
REGULAR \$8.89 EACH
CLICK \$8.49



#40 ANISHA PURPLE
WIRED 10YDS
REGULAR \$8.89 EACH
CLICK \$8.49



70108
#40 ANISHA DARK SHALE
WIRED 10YDS
REGULAR \$8.89 EACH
CLICK \$8.49



#40 ANISHA CLEAN GREEN WIRED 10YDS REGULAR \$8.89 EACH CLICK \$8.49



#40 ANISHA LEMON GRASS WIRED 10YDS REGULAR \$8.89 EACH CLICK \$8.49



#40 ANISHA AQUA
WIRED 10YDS
REGULAR \$\$8.89 EACH
CLICK \$8.49



#### 70888

#40 ANISHA SKY BLUE WIRED 10YDS REGULAR \$8.89 EACH CLICK \$8.49



#### 10059

#40 ANISHA ROYAL
WIRED 10YDS
REGULAR \$8.89 EACH
CLICK \$8.49



#### 70889

#40 ANISHA DEEP TEAL WIRED 10YDS REGULAR \$8.89 EACH CLICK \$8.49



70890 #40 ANISHA NAVY WIRED 10YDS REGULAR \$8.89 EACH CLICK \$8.49



#40 ANISHA SILVER
WIRED 10YDS
REGULAR \$8.89 EACH
CLICK \$8.49



70110 #40 ANISHA BRONZE WIRED 10YDS REGULAR \$8.89 EACH CLICK \$8.49



#40 ANISHA NECTAR
WIRED 10YDS
REGULAR \$8.89 EACH
CLICK \$8.49



10535 #40 ANISHA RUST WIRED 10YDS REGULAR \$8.89 EACH CLICK \$8.49