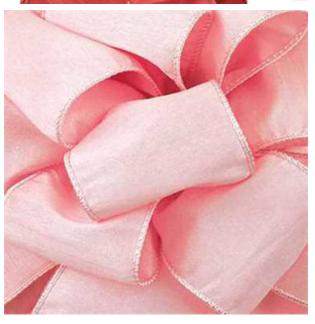

After you have chosen what you want, click on your cart, fill in the form, be sure to add any special requests in the comment box and send your request. We will receive your order within minutes and begin filling it as received.

If you need help with your first order, give us a call, but remember to get the click price, it will have to be entered online.



713-869-7481



Elegant wired ribbon
With the look and feel of silk



# #40 ANISHA WHITE WIRED 10YDS REGULAR \$8.89 EACH CLICK \$8.49



#### 10544

#40 ANISHA IVORY
WIRED 10YDS
REGULAR \$8.89 EACH
CLICK \$8.49



#### #40 ANISHA YELLOW WIRED 10YDS REGULAR \$8.89 EACH

**CLICK \$8.49** 

70884



70887
#40 ANISHA ORANGE
WIRED 10YDS
REGULAR \$8.89 EACH
CLICK \$8.49



#40 ANISHA RED CORAL WIRED 10YDS
REGULAR \$8.89 EACH
CLICK \$8.49



#40 ANISHA LIGHT PINK WIRED 10YDS
REGULAR \$8.89 EACH
CLICK \$8.49



#### 70885

#40 ANISHA PRETTY PINK WIRED 10YDS REGULAR \$8.89 EACH CLICK \$8.49



#### 10546

#40 ANISHA CYCLAMEN WIRED 10YDS REGULAR \$8.89 EACH CLICK \$8.49



70886

#40 ANISHA SHOCKING PINK WIRED 10YDS REGULAR \$8.89 EACH CLICK \$8.49



#40 ANISHA MAGENTA WIRED 10 YDS REGULAR \$8.89 EACH CLICK \$8.49



#40 ANISHA RED
WIRED 10YDS
REGULAR \$8.89 EACH
CLICK \$8.49



#40 ANISHA WINE
WIRED 10YDS
REGULAR \$8.89 EACH
CLICK \$8.49



70891
#40 ANISHA LILAC
WIRED 10YDS
REGULAR \$8.89 EACH
CLICK \$8.49



#40 ANISHA PURPLE
WIRED 10YDS
REGULAR \$8.89 EACH
CLICK \$8.49



70108
#40 ANISHA DARK SHALE
WIRED 10YDS
REGULAR \$8.89 EACH
CLICK \$8.49



#40 ANISHA CLEAN GREEN WIRED 10YDS REGULAR \$8.89 EACH CLICK \$8.49



#40 AN