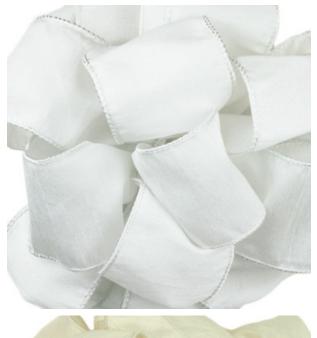

RKET CONDITIONS PRICES AND AVAILABILITY ARE SUBJECT TO CHANGE WITHOUT NOTICE.

### YOU CAN CALL IN ORDERS IF YOU PREFER OR CLICK TO SAVE EVERYDAY

## CLICK TO ORDER PRICES ONLY AVAILABLE FOR ONLINE ORDERS

To place your order, in the top left corner of each item you will see a grey box, just click on the box to order and adjust the quantity if you want more than one. After you have chosen what you want, click on your cart, fill in the form, be sure to add any special requests in the comment box and send your request. We will receive your order within minutes and begin filling it as received.

If you need help with your first order, give us a call, but remember to get the click price, it will have to be entered online.



713-869-7481



Elegant wired ribbon
With the look and feel of silk



# #40 ANISHA WHITE WIRED 10YDS REGULAR \$8.89 EACH CLICK \$8.49



#### 10544

#40 ANISHA IVORY
WIRED 10YDS
REGULAR \$8.89 EACH
CLICK \$8.49



#### #40 ANISHA YELLOW WIRED 10YDS REGULAR \$8.89 EACH

**CLICK \$8.49** 

70884



70887
#40 ANISHA ORANGE
WIRED 10YDS
REGULAR \$8.89 EACH
CLICK \$8.49



#40 ANISHA RED CORAL WIRED 10YDS
REGULAR \$8.89 EACH
CLICK \$8.49



#40 ANISHA LIGHT PINK WIRED 10YDS
REGULAR \$8.89 EACH
CLICK \$8.49



#### 70885

#40 ANISHA PRETTY PINK WIRED 10YDS REGULAR \$8.89 EACH CLICK \$8.49



#### 10546

#40 ANISHA CYCLAMEN WIRED 10YDS REGULAR \$8.89 EACH CLICK \$8.49



70886

#40 ANISHA SHOCKING PINK WIRED 10YDS REGULAR \$8.89 EACH CLICK \$8.49



#40 ANISHA MAGENTA WIRED 10 YDS REGULAR \$8.89 EACH CLICK \$8.49



#40 ANISHA RED
WIRED 10YDS
REGULAR \$8.89 EACH
C