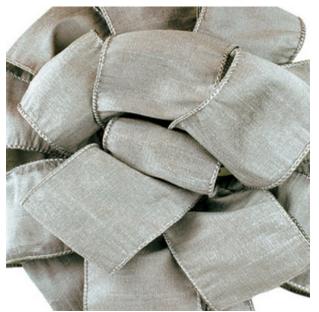

#### 70889

#40 ANISHA DEEP TEAL WIRED 10YDS REGULAR \$8.89 EACH CLICK \$8.49

70890 #40 ANISHA NAVY WIRED 10YDS REGULAR \$8.89 EACH CLICK \$8.49

#40 ANISHA SILVER
WIRED 10YDS
REGULAR \$8.89 EACH
CLICK \$8.49