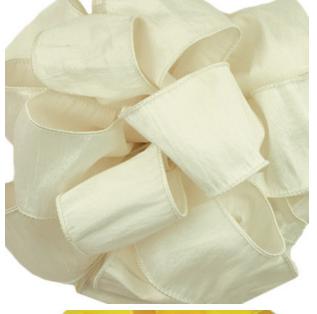

UT NOTICE.

### YOU CAN CALL IN ORDERS IF YOU PREFER OR CLICK TO SAVE EVERYDAY

## CLICK TO ORDER PRICES ONLY AVAILABLE FOR ONLINE ORDERS

To place your order, in the top left corner of each item you will see a grey box, just click on the box to order and adjust the quantity if you want more than one. After you have chosen what you want, click on your cart, fill in the form, be sure to add any special requests in the comment box and send your request. We will receive your order within minutes and begin filling it as received.

If you need help with your first order, give us a call, but remember to get the click price, it will have to be entered online.



713-869-7481



Elegant wired ribbon
With the look and feel of silk



# #40 ANISHA WHITE WIRED 10YDS REGULAR \$8.89 EACH CLICK \$8.49



#### 10544

#40 ANISHA IVORY
WIRED 10YDS
REGULAR \$8.89 EACH
CLICK \$8.49



#### #40 ANISHA YELLOW WIRED 10YDS REGULAR \$8.89 EACH

**CLICK \$8.49** 

70884



70887
#40 ANISHA ORANGE
WIRED 10YDS
REGULAR \$8.89 EACH
CLICK \$8.49



#40 ANISHA RED CORAL WIRED 10YDS
REGULAR \$8.89 EACH
CLICK \$8.49



#40 ANISHA LIGHT PINK WIRED 10YDS
REGULAR \$8.89 EACH
CLICK \$8.49



#### 70885

#40 ANISHA PRETTY PINK WIRED 10YDS REGULAR \$8.89 EACH CLICK \$8.49



#### 10546

#40 ANISHA CYCLAMEN WIRED 10YDS REGULAR \$8.89 EACH CLICK \$8.49



70886

#40 ANISHA SHOCKING PINK WIRED 10YDS REGULAR \$8.89 EACH CLICK \$8.49



#40 ANISHA MAGENTA WIRED 10 YDS REGULAR \$8.89 EACH CLICK \$8.49



#40 ANISHA RED
WIRED 10YDS
REGULAR \$8.89 EACH
CLICK \$8.49



#40 ANISHA WINE
WIRED 10YDS
REGULAR \$8.89 EACH
CLIC