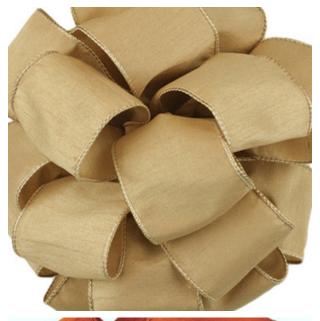

49



#40 ANISHA PURPLE
WIRED 10YDS
REGULAR \$8.89 EACH
CLICK \$8.49



70108
#40 ANISHA DARK SHALE
WIRED 10YDS
REGULAR \$8.89 EACH
CLICK \$8.49



#40 ANISHA CLEAN GREEN WIRED 10YDS REGULAR \$8.89 EACH CLICK \$8.49



#40 ANISHA LEMON GRASS WIRED 10YDS REGULAR \$8.89 EACH CLICK \$8.49



#40 ANISHA AQUA
WIRED 10YDS
REGULAR \$\$8.89 EACH
CLICK \$8.49



#### 70888

#40 ANISHA SKY BLUE WIRED 10YDS REGULAR \$8.89 EACH CLICK \$8.49



#### 10059

#40 ANISHA ROYAL
WIRED 10YDS
REGULAR \$8.89 EACH
CLICK \$8.49



#### 70889

#40 ANISHA DEEP TEAL WIRED 10YDS REGULAR \$8.89 EACH CLICK \$8.49



70890 #40 ANISHA NAVY WIRED 10YDS REGULAR \$8.89 EACH CLICK \$8.49



#40 ANISHA SILVER
WIRED 10YDS
REGULAR \$8.89 EACH
CLICK \$8.49



70110 #40 ANISHA BRONZE WIRED 10YDS REGULAR \$8.89 EACH CLICK \$8.49



#40 ANISHA NECTAR
WIRED 10YDS
REGULAR \$8.89 EACH
CLICK \$8.49



10535 #40 ANISHA RUST WIRED 10YDS REGULAR \$8.89 EACH CLICK \$8.49