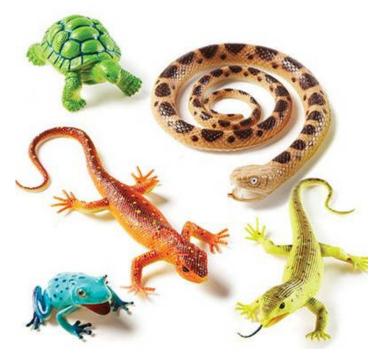

Jumbo Farm Animals

901-876

219-LER0694

012345

Jumbo Jungle Animals 219-LER0693

Jumbo Number Pebbles
112-YD1036

Jumbo Reptiles and Amphibians
219-LER0838

Jumbo Zoo Animals 219-LER0788