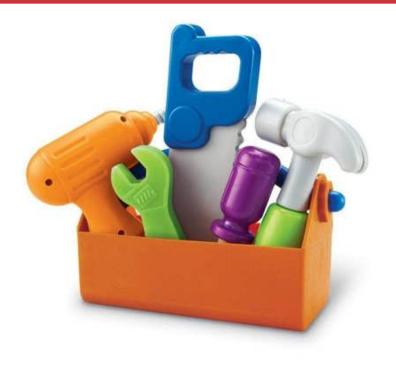

Nature Scene Stacking Blocks by Hape 070-E0499

New Sprouts Cure it! Doctor Set 219-LER9248

New Sprouts Fix It Tool Set 219-LER9230

New Sprouts Fruit & Veggie Tote
219-LER9722

New Sprouts Multicultural Food Set 219-LER7712