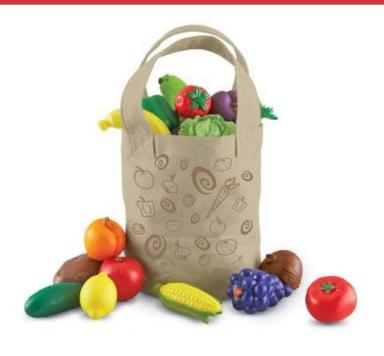

Nature Scene Stacking Blocks by Hape 070-E0499

New Sprouts Cure it! Doctor Set 219-LER9248

New Sprouts Fix It Tool Set 219-LER9230

New Sprouts Fruit & Veggie Tote
219-LER9722

New Sprouts Multicultural Food Set 219-LER7712