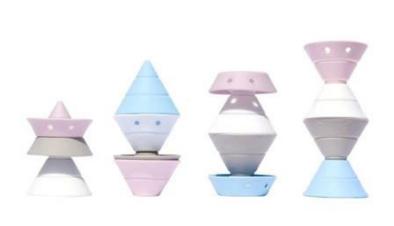

Threading Pebbles
112-YD1097

**Translucent Geometric Shapes** 

196-73075

**Turbo Turtle by Hape** 

070-E8516

Vehicles Mold Free Bath Play Set
098-MFBS1001

Weather Stones
112-YD1031

Wobble Wonder Stacker by Hape 070-E0514