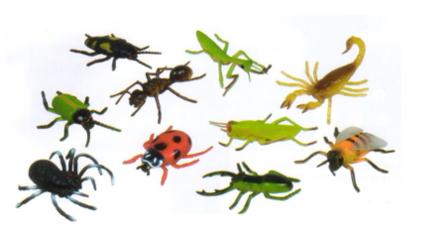

Happy Family Dollhouse Set African American by Hape

070-E3501

Happy Family Dollhouse Set Caucasian by Hape 070-E3500

Hix Pastel Colours 058-43387

Horse Hand Puppet Animal Puppet Buddies
096-PC004617

Insects Set of 10 5in