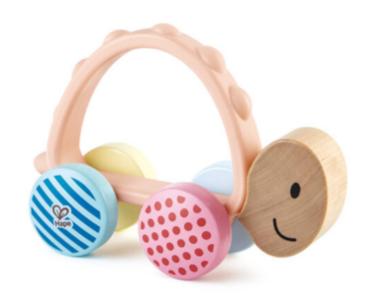

Threading Pebbles
112-YD1097

**Translucent Geometric Shapes** 

196-73075

**Turbo Turtle by Hape** 

070-E8516

Vehicles Mold Free Bath Play Set
098-MFBS1001

Weather Stones
112-YD1031

Wobble Wonder Stacker by Hape 070-E0514