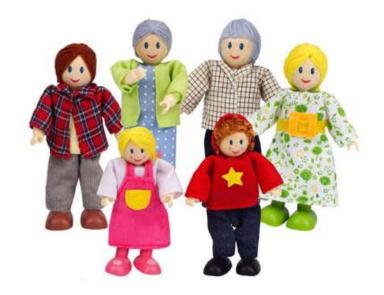

Happy Family Dollhouse Set African American by Hape

070-E3501

Happy Family Dollhouse Set Caucasian by Hape 070-E3500

Hix Pastel Colours 058-43387

Horse Hand Puppet Animal Puppet Buddies
096-PC004617

Insects Set of 10 5in