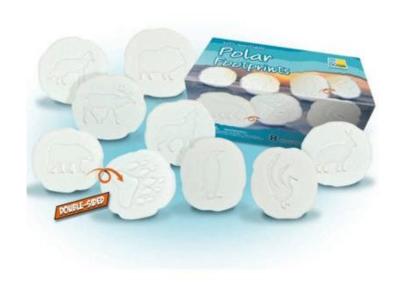

Kindness Hearts
112-YD1188

Lets Investigate Fossils
112-YD1041

Lets Investigate Polar Footprints Stones
112-YD1119

Lets Investigate Prehistoric Teeth
112-YD1202

Lets Investigate Seashore
112-YD1198

Lets Investigate Woodland Footprints
112-YD1072