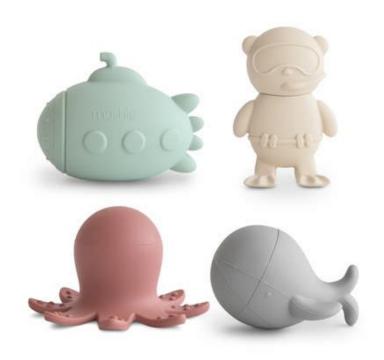

Roll Around Nature
112-YD1222

Rotating Music Box by Hape 070-E0332

Sealife Mold Free Bath Play Set
098-MFBS2001

Sensory Ooze Tube Set - Pk3 196-92106

Sensory Play Flowers Stones
112-YD1189

Sensory Play Stones Butterflies
112-YD1220