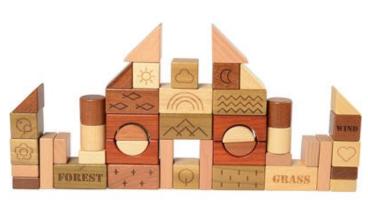

Forest Play Scenery Stones
112-yd1205

Four Seasons Trees Wooden Play Sets
112-YD0200

Friends with Disabilities Set of 5
901-629

Geometric Rattle Trio by Hape 070-E0456

Hand-Powered Flashlight by Hape 070-E5579