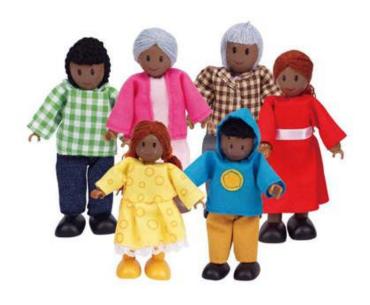

Happy Family Dollhouse Set African American by Hape

070-E3501

Happy Family Dollhouse Set Caucasian by Hape 070-E3500

Hix Pastel Colours 058-43387

Horse Hand Puppet Animal Puppet Buddies
096-PC004617

Insects Set of 10 5in