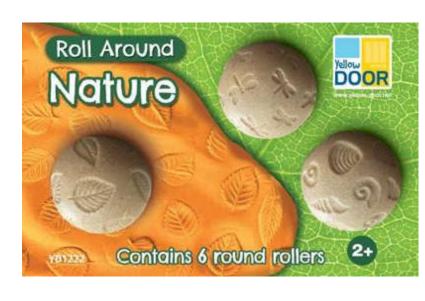

Roll Around Nature
112-YD1222

Rotating Music Box by Hape 070-E0332

Sealife Mold Free Bath Play Set
098-MFBS2001

Sensory Ooze Tube Set - Pk3 196-92106

Sensory Play Flowers Stones
112-YD1189

Sensory Play Stones Butterflies
112-YD1220