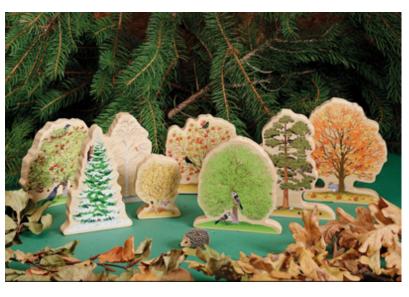

Forest Play Scenery Stones
112-yd1205

Four Seasons Trees Wooden Play Sets
112-YD0200

Friends with Disabilities Set of 5
901-629

Geometric Rattle Trio by Hape 070-E0456

Hand-Powered Flashlight by Hape 070-E5579