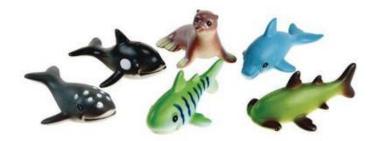

Soft Touch Baby Sea Creatures Set of 6
285-BABYSEA

Soft Touch Baby Wild Life Set of 6 285-BABYZOO

Stacking Stones Wooden Blocks by Hearthsong 101-CG733659

Story Stones Outer Space 112-YD1145

Ten in the Bed 112-YD1225