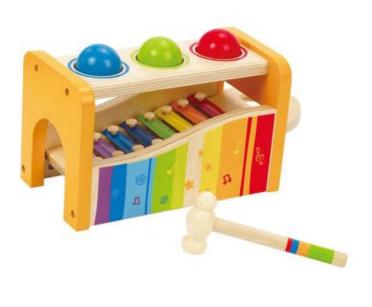

Early Melodies Pound & Tap Bench by Hape 070-E0305

**Early Years Maths Resource Set** 

196-73095

**Earth Wind Water Blocks** 

039-MTC628

**Eco Boulders Grey 20pk** 

057-EY11568

**Endangered Animal Families Wooden Characters** 