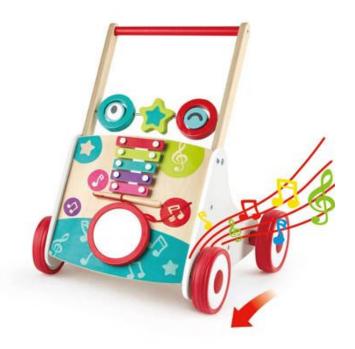

Montessori Multiple Shape Puzzle
070-E0072

My Emotions Wooden Tiles
196-73494

My First Musical Walker by Hape 070-E0383

Mystery Sensory Balls Pk6
196-72203

Natural Counting Log 112-YD1160

Natural Tinker Tray 9 sections 112-YD1163