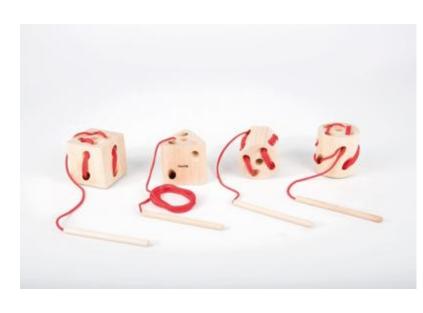

Threading Pebbles
112-YD1097

**Translucent Geometric Shapes** 

196-73075

**Turbo Turtle by Hape** 

070-E8516

Vehicles Mold Free Bath Play Set
098-MFBS1001

Weather Stones
112-YD1031

Wobble Wonder Stacker by Hape 070-E0514