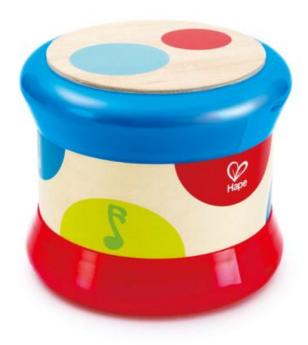

Animal Friends- Sensory Play Set 112-YD1067

Around the World Figures Set of 8
901-621

Baby Drum by Hape 070-E0333

**Ball Teether Dried Thyme** 098-MTT111

**Ball Teether Shifting Sand** 

098-MTT107

**Career Figures** 