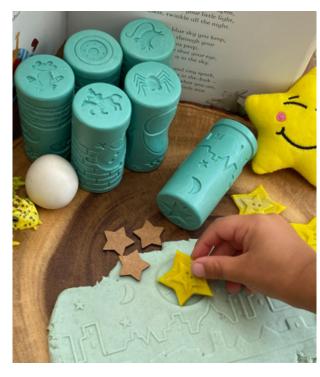

Soft Touch Baby Sea Creatures Set of 6
285-BABYSEA

Soft Touch Baby Wild Life Set of 6 285-BABYZOO

Stacking Stones Wooden Blocks by Hearthsong 101-CG733659

Story Stones Outer Space 112-YD1145

Ten in the Bed 112-YD1225