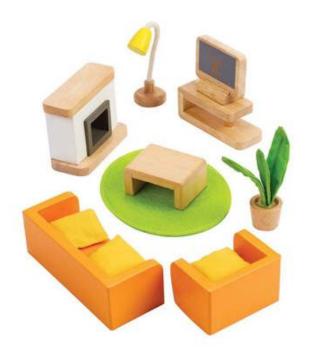

Wooden Dollhouse Furniture Master Bedroom by Hape

070-E3450

Wooden Dollhouse Furniture Media Room by Hape 070-E3452

Wooden Lacing Shapes 196-73426

**Woodland Animal Families Wooden Characters**112-YD0202