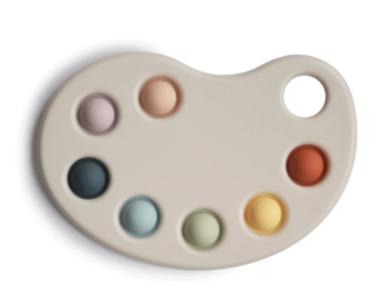

**Paint Palette Press Toy** 

098-MDT3001

**Panda Hand Puppet Animal Puppet Buddies** 

096-PC004622

**Papo Butterfly** 

587-50260

Papo Farm Animals Set 1 5 figures

Papo Forest Animals Set 1 5 figures
587-PC560