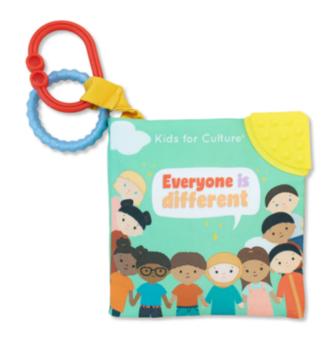

112-YD0203

Environments Ribbon Movement Scarves Set of 6
285-BABYTAG

Everyone is Different Soft Activity Book
082-BOOATB04

Fairy Tale Play Scenery Stones 112-yd1208

Farm Animals Playset
901-870

Five Frogs on a Log 112-YD1224