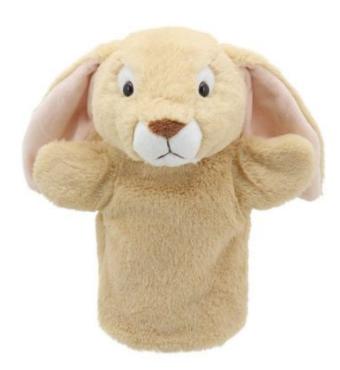

Pop-up Toaster Set by Hape 070-E3148

Pug Hand Puppet Animal Puppet Buddies
096-PC004624

Rabbit Lop Eared Hand Puppet Animal Puppet Buddies

Rainbow Xylophone by Hape 070-E0606

Roll Around Feel Calm 112-YD1223