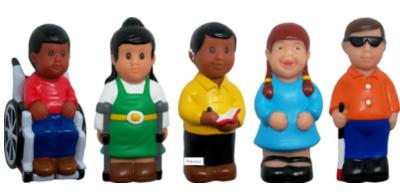

Forest Play Scenery Stones
112-yd1205

Four Seasons Trees Wooden Play Sets
112-YD0200

Friends with Disabilities Set of 5
901-629

Geometric Rattle Trio by Hape 070-E0456

Hand-Powered Flashlight by Hape 070-E5579