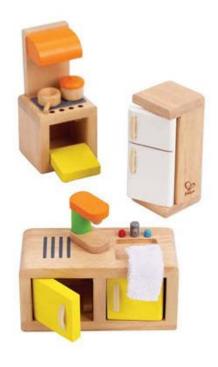

**Wooden Dollhouse Family Pets by Hape** 070-E3455

Wooden Dollhouse Furniture Dining Room by Hape
070-E3454

Wooden Dollhouse Furniture Family Bathroom by Hape

070-E3451

Wooden Dollhouse Furniture Kitchen by Hape
070-E3453