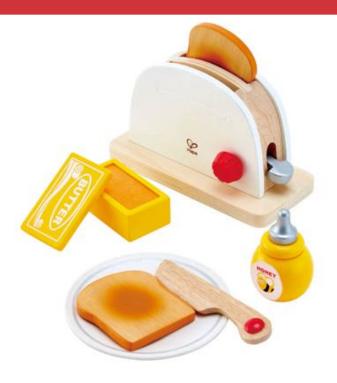

Pop-up Toaster Set by Hape 070-E3148

Pug Hand Puppet Animal Puppet Buddies
096-PC004624

Rabbit Lop Eared Hand Puppet Animal Puppet Buddies

Rainbow Xylophone by Hape 070-E0606

Roll Around Feel Calm 112-YD1223