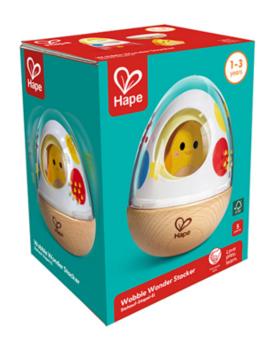

Threading Pebbles
112-YD1097

**Translucent Geometric Shapes** 

196-73075

**Turbo Turtle by Hape** 

070-E8516

Vehicles Mold Free Bath Play Set
098-MFBS1001

Weather Stones
112-YD1031

Wobble Wonder Stacker by Hape 070-E0514