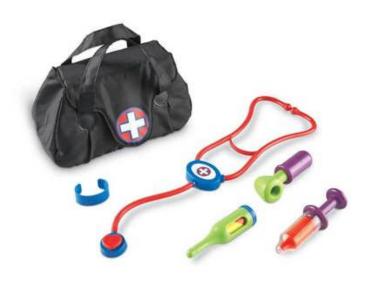

Nature Scene Stacking Blocks by Hape 070-E0499

New Sprouts Cure it! Doctor Set 219-LER9248

New Sprouts Fix It Tool Set 219-LER9230

New Sprouts Fruit & Veggie Tote
219-LER9722

New Sprouts Multicultural Food Set 219-LER7712