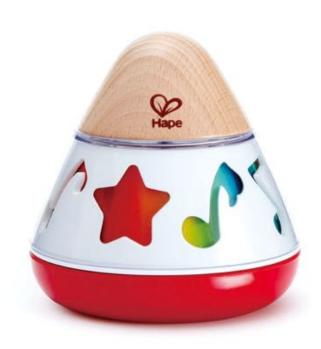

Roll Around Nature
112-YD1222

Rotating Music Box by Hape 070-E0332

Sealife Mold Free Bath Play Set
098-MFBS2001

Sensory Ooze Tube Set - Pk3 196-92106

Sensory Play Flowers Stones
112-YD1189

Sensory Play Stones Butterflies
112-YD1220