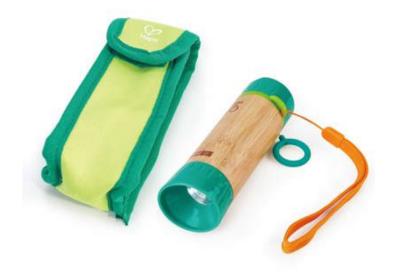

Forest Play Scenery Stones
112-yd1205

Four Seasons Trees Wooden Play Sets
112-YD0200

Friends with Disabilities Set of 5
901-629

Geometric Rattle Trio by Hape 070-E0456

Hand-Powered Flashlight by Hape 070-E5579