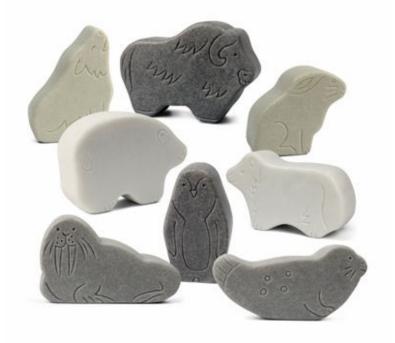

Animal Friends- Sensory Play Set 112-YD1067

Around the World Figures Set of 8
901-621

Baby Drum by Hape 070-E0333

**Ball Teether Dried Thyme** 098-MTT111

**Ball Teether Shifting Sand** 

098-MTT107

**Career Figures** 