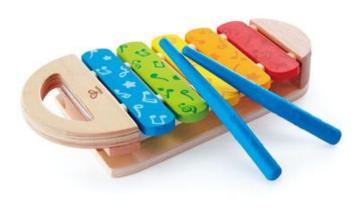

Pop-up Toaster Set by Hape 070-E3148

Pug Hand Puppet Animal Puppet Buddies
096-PC004624

Rabbit Lop Eared Hand Puppet Animal Puppet Buddies

Rainbow Xylophone by Hape 070-E0606

Roll Around Feel Calm 112-YD1223