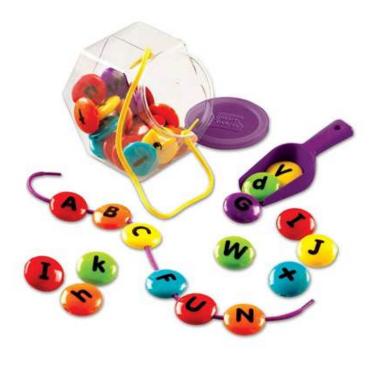

Sensory Play Stones Leaves
112-YD1218

Sensory Reflective Colour Mystery Balls
196-72265

Silicone Baby Rattle Toy Natural
098-SRBT1006

Smart Snacks ABC Lacing Sweets
219-LER7204

Soft Touch Baby Dinosaurs Set of 6
285-BABYDINO