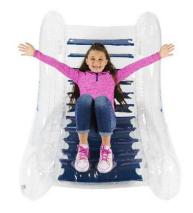

#### Calming & Fun Sensory Rocker 047-ROCKBU

\$176.99 | Member: \$159.29
Rocking is an excellent way of stimulating the vestibular system. Kids can feel their body move while their visual senses adapt to the changing perspectives. The user starts to recognize and adjust to the rhythmic motion and begins to develop a sense of balance.