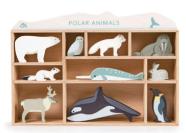

#### Polar Animals 062-TL8484

\$99.99 | Member: \$89.99

Our endangered animals from the two frozen poles (orca, narwhal, snow hare, arctic fox, king penguin, owl, white stoat, walrus, elk, polar bear).