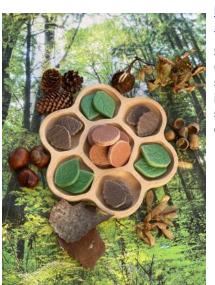

#### Forest Play Scenery Stones 112-yd1205

#### \$39.99 | Member: \$35.99

Children will enjoy inventing stories using these nature-inspired stones – leaves, log slices, and pine cones. Set contains 18 stones.