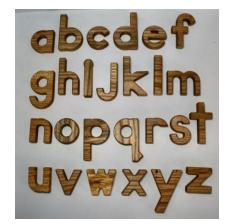

#### Uppercase Alphabet Loose Parts Letter Set 031-0122

#### \$119.99 | Member: \$107.99

Little learners with curious kids will love these wooden uppercase letters! They are smooth, durable, easy-to-handle, and allow children to learn about early literacy in a hands-on way. Consists of 26 letters.