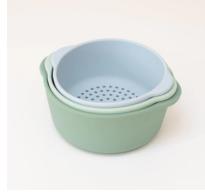

#### **Nesting Bowls for PlayTRAY** 019-5060812600107

\$24.99 | Member: \$22.49 Scoop, mix, pour, and experiment with this set of 3 chunky silicone nesting bowls for sensory and creative play.