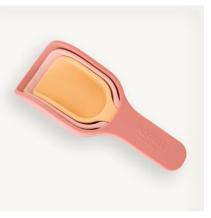

#### Nesting Scoops for PlayTRAY 019-5060812600039

#### \$24.99 | Member: \$22.49 Give little hands the tools they need for hours of sensory fun with this set of 3 silicone play scoops, including a clever funnel-handled scoop.