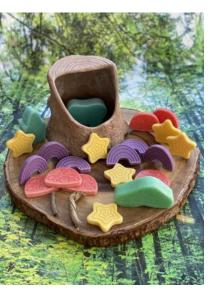

#### Fairy Tale Play Scenery Stones 112-yd1208

\$39.99 | Member: \$35.99 Children will enjoy inventing stories filled with magical toadstools, arching rainbows, and glistening stars. Set contains 18 stones.