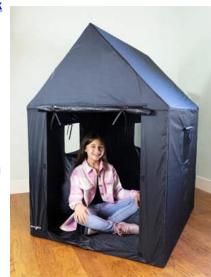

# Indoor Framed Sensory Dark Den 047-SDMDBK

\$269.99 | Member: \$242.99
Designed to provide a quiet,
dark cool down spot for children
to relax and have time to
regulate their sensory systems.
Add plastic mirrors, rope lights,
and sensory materials to the
walls, and dangle ribbons or
fabrics.