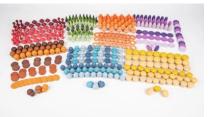

#### Wooden Treasures Natural Set 120 pce Set 196-74017

#### \$119.99 | Member: \$107.99

A beautiful set of smooth undyed wooden treasures inspired by nature and discovery. There are 12 different forms designed to stimulate the imagination, engage logic, discover creative ability, develop coordination and enhance fine motor skills.