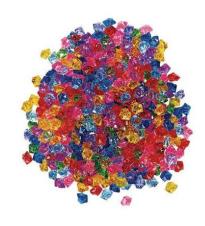

#### **Excellerations Acrylic Ice** Rocks 2 lbs 285-ICEJAR

\$49.99 | Member: \$44.99 Approximately 150 acrylic stones in handy storage jar. Perfect for counting and sorting.

\$59.99 | Member: \$53.99

These specially designed sea shells have different tactile surfaces and come in 3 sizes. Also ideal to teach early number concepts, such as sorting, matching, comparing, sequencing, patterning and counting.