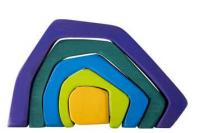

#### PlayTRAY with lid and removable compartments 019-506812600008

#### \$89.99 | Member: \$80.99

Designed with little ones in mind, the PlayTRAY is a self-contained space to play, create and store all sorts of sensory activities. It is designed to be used by children of all ages, with the shallow tray being ideal to start using with younger ones before graduating to the deeper tray. The PlayTRAY is designed to be used for all sorts of sensory play, sand, water, and craft activities and we can't wait to see the activities you set up! Get a copy of our PlayTray eBook for sensory play ideas FREE with purchase!