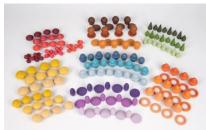

#### Wooden Treasures Starter Set 168pcs Set 196-74047

#### \$189.99 | Member: \$170.99

A beautiful set of smooth wooden shapes inspired by nature and discovery. Each of the 12 different shapes comes in 3 shades of 7 organic colours symbolising emotional characteristics and the senses.