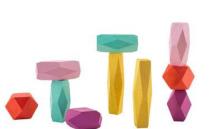

#### Wooden Treasures Starter Set 168pcs Set 196-74047

#### \$189.99 | Member: \$170.99

A beautiful set of smooth wooden shapes inspired by nature and discovery. Each of the 12 different shapes comes in 3 shades of 7 organic colours symbolising emotional characteristics and the senses.