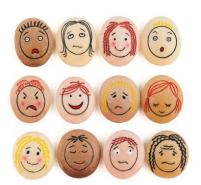

#### Emotions Pebbles 112-YD1021

\$44.99 | Member: \$40.49

This beautifully crafted set of tactile stones is engraved with faces showing 12 common emotions: happy, sad, angry, frightened, worried, surprised, confused, bored, calm, proud, shy and embarrassed.