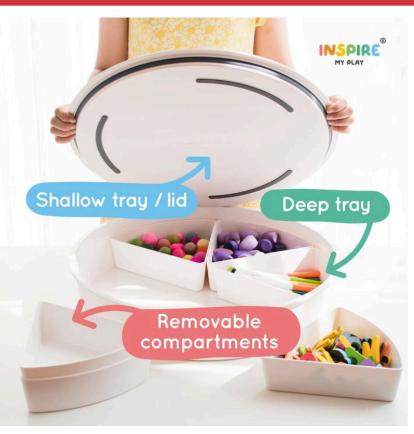

#### PlayTRAY with lid and removable compartments 019-506812600008

#### \$89.99 | Member: \$80.99

Designed with little ones in mind, the PlayTRAY is a self-contained space to play, create and store all sorts of sensory activities. It is designed to be used by children of all ages, with the shallow tray being ideal to start using with younger ones before graduating to the deeper tray. The PlayTRAY is designed to be used for all sorts of sensory play, sand, water, and craft activities and we can't wait to see the activities you set up! Get a copy of our PlayTray eBook for sensory play ideas FREE with purchase!