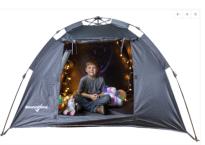

### Loose Parts & Sensory Play for Home

The Pop-Up Portable Sensory Dark Den makes it simple to create a calm, every-changing environment for classroom and home use. Perfect for children who need a distraction free setting or stimulation via glowing objects.