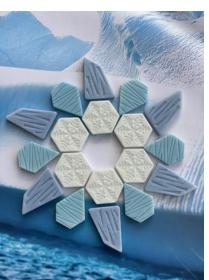

#### <u>Polar Play Scenery Stones</u> 112-yd1206

#### \$39.99 | Member: \$35.99

Towering icebergs, floating ice sheets and deep snow provide an instant setting for chilly, language-rich storytelling. Set contains 18 stones.