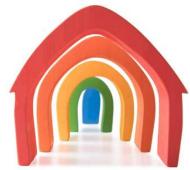

# Wooden Treasures Super Set 420pcs Set 196-74049

#### \$449.99 | Member: \$404.99

A generous set of beautiful smooth wooden shapes inspired by nature and discovery. Use to create pictures and stories, practise counting and sorting, design patterns and sequences.