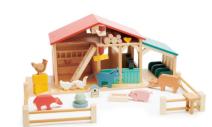

## Tender Leaf Farm 062-TL8481

\$169.99 | Member: \$152.99

Designed to be open and accessible for little hands. Features a barn with barn doors and a feeding trough, 2 stables with opening doors, and so much more!