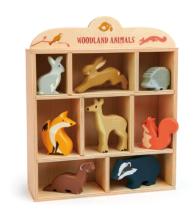

#### Woodland Animals Set of 8 062-TL8470

\$74.99 | Member: \$67.49

1 of each animal in a display shelf (Rabbit, Hare, Hedgehog, Fox, Fallow Deer, Red Squirrel, Weasel, Badger).