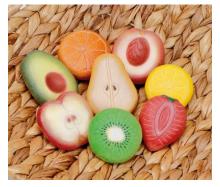

#### **Sensory Play Stones Fruit** 112-YD1134

\$44.99 | Member: \$40.49

Fresh from the outdoor mud kitchen or role-play area comes fruit salad, poached fruit, cobbler and pies. The set includes eight colourful fruits: apple, pear, peach, strawberry, avocado, kiwi, orange and lemon.