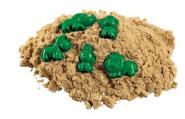

#### Colorations Sensory Sand With Molds 5 Lbs 285-WOWSAND

\$41.99 | Member: \$37.79

This incredible value pack includes 5 lb. of sensory sand, plus 5 molds. This unique textural sand molds easily and holds its shape while providing a satisfying sensory experience.