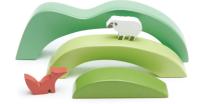

#### Blue Water 062-TL8755

\$39.99 | Member: \$35.99

Perfect for displaying your sea creatures, three blue solid wood waves can be used as part of open-ended play.

\$26.99 | Member: \$24.29

Perfect for displaying your animals, three green solid wood hills that can be used as part of open-ended play.