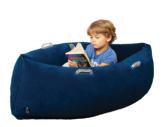

#### 48in Comfy Hugging Peapod Sensory Pod 047-PD48BU

\$209.99 | Member: \$188.99
Soothing deep pressure offers a comforting caressing hug, enabling a calming sense of security. Perfect for those who are fidgety and can't sit still to read, study, or just relax.
Effortlessly inflates and deflates for easy storage.