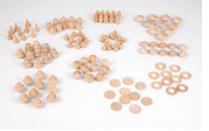

#### Wooden Treasures Natural Set 120 pce Set 196-74017

#### \$119.99 | Member: \$107.99

A beautiful set of smooth undyed wooden treasures inspired by nature and discovery. There are 12 different forms designed to stimulate the imagination, engage logic, discover creative ability, develop coordination and enhance fine motor skills.