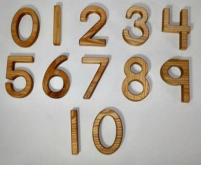

#### \$49.99 | Member: \$44.99

Pair the numbers with number cards, counting activities, practice number recognition and more to create fun and educational learning activities through playful learning.