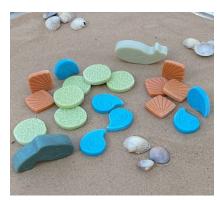

#### Ocean Play Scenery Stones 112-yd1207

#### \$39.99 | Member: \$35.99

Watery habitats filled with swirling waves, beautiful shells and fascinating corals will immerse children into imaginary underwater worlds that will inspire play, promote creativity and enhance language development. Set contains 18 stones.