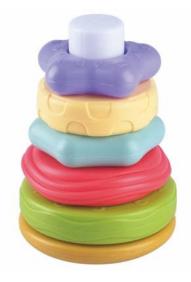

Rocking Stacking Shapes 426-4952

Member: \$13.49 Regular: \$14.99 Learn shapes, textures, colours and counting!