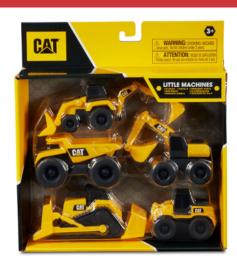

Cat Little Machine Assorted 5 pk 816-FNR82150

Member: \$11.69 Regular: \$12.99
The Cat Little Machines 5-Pack includes five 3" mini Cat construction toy vehicles. Each Cat construction toy has an articulated feature and articulating parts.