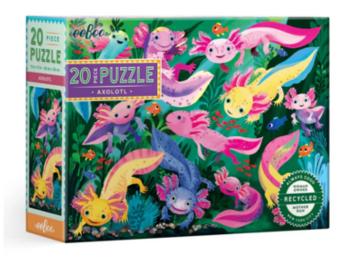

## Axolotl 20 pc Puzzle 495-PZAX20

Member: \$15.29 Regular: \$16.99
Perfect for ages 3 and up with its jumbo-sized and thick puzzle pieces. Encourages hand-eye coordination, fine motor skills and problem solving. Puzzles are the perfect project for children and for family activities.