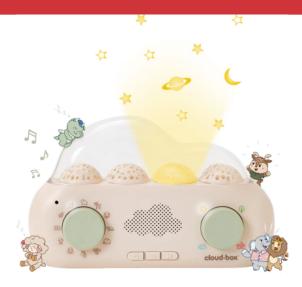

#### CloudBox 046-8001FR

#### Member: \$89.99 Regular: \$99.99

Interactive without needing a screen, cloud.box<sup>™</sup> nurtures a genuine love of storytelling for children while reducing screen time. cloud.box<sup>™</sup> narrates 36 fun stories based around 9 characters with very different personalities.