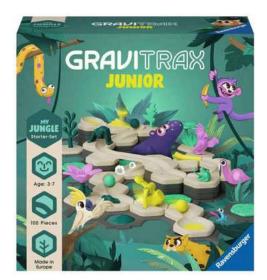

#### <u>GraviTrax Junior My Jungle Starter Set</u> <u>080-27499</u>

## Member: \$80.99 Regular: \$89.99

Now young kids can enjoy the thrill of watching their ball roll through a fun jungle marble maze they made themselves! Easy to assemble with tons of possible track layouts for hours of repeat play!