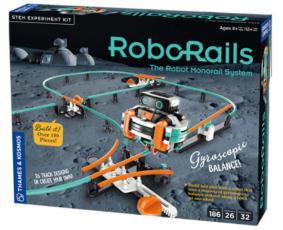

#### RoboRails The Robot Monorail System 860-620400

#### Member: \$80.99 Regular: \$89.99

This compact robot balances on a single wheel and glides along a monorail track thanks to its fast-moving internal gyroscope and monowheel. A clever design uses ball bearings as the weights of the gimbal, which is nearly frictionless as it spins.