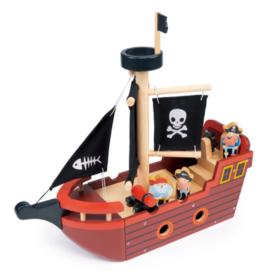

#### Fishbones Pirate Ship 062-MT7903

Member: \$80.99 Regular: \$89.99 This beautifully crafted wooden pirate ship with fabric sails and a crow's nest inspires endless hours of creative play. Young explorers will love the spinning ship's wheel and peeking through the portholes.