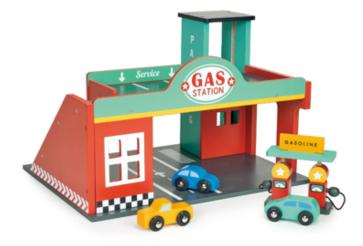

#### Gas Station 062-MT7911

# Member: \$80.99 Regular: \$89.99

This car garage and service station toy has a printed road baseboard, and lift to take cars to the top floor. A road style ramp for 3 different cars, 2 small gas pumps to fill up your toy car!