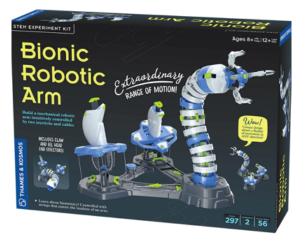

#### Bionic Robotic Arm 860-620506

## Member: \$89.99 Regular: \$99.99

Assemble this arm from almost 300 plastic pieces and learn how each part comes together. This innovative system is controlled by a pair of joysticks that pull and release a network of nylon cables threaded throughout, enabling intuitive and precise movements.