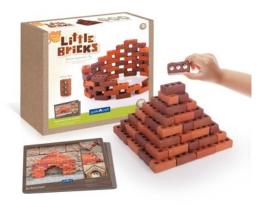

## Little Bricks Set of 60 083-G6776

Member: \$89.99 Regular: \$99.99

Practice architectural theories, model scales and engineering with this 60 piece Little Bricks set. The four color gradients of the bricks provide an authentic building experience.