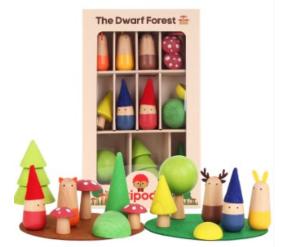

## Dwarf Forest 068-KD100

#### Member: \$78.29 Regular: \$86.99

Create unique and unforgettable stories together with your children and strengthen the imaginations and creativity that will carry them through adulthood!