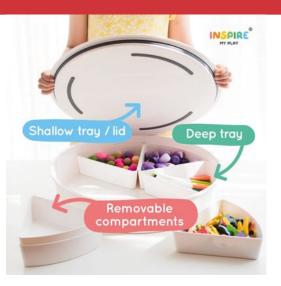

# PlayTRAY with lid and removable compartments 019-506812600008

#### Member: \$80.99 Regular: \$89.99

Designed with little ones in mind the PlayTRAY is a self-contained space to play, create and store all sorts of sensory activities.