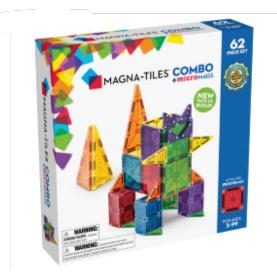

### Magna-Tiles Combo + microMAGS 62 pc 870-244062CO

#### Member: \$89.99 Regular: \$99.99 Fully-compatible microMAGS tiles are 75% smaller than traditional MAGNA-TILES® pieces. Just watch the cool stuff kids can build with this winning combo!