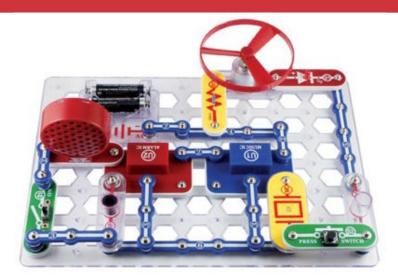

## Elenco Snap Circuits Jr 903-SC100

#### Member: \$69.29 Regular: \$76.99

Electrical components provide students ages 8+ with hands-on experience designing and building models of working electrical circuits. Includes 30 parts, and instructions for over 100 projects.