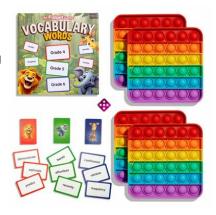

#### Vocabulary Words 076-VOCWORD

Mem: \$44.99 | Reg: \$49.99 Flashcard game for Grade 4-6 (ages 8-12) featuring bubble mats, a learning guide, and a workbook to enhance vocabulary and reading comprehension.