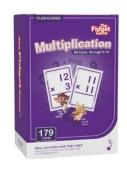

#### **Multiplication Card Pack** 076-MULT

Mem: \$24.29 | Reg: \$26.99 The Multiplication Card Pack turns mastering multiplication into a fun, interactive experience for kids in grades 2-4. With 179 colorful cards covering all facts from 0-12, this set builds math skills through hands-on learning and playful characters.