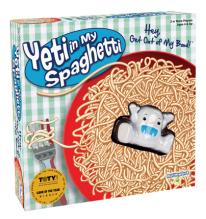

## Yeti In My Spaghetti 502-PAT26958

Mem: \$25.19 | Reg: \$27.99 In this wacky, fun game, the noodles are laid across the bowl and the yeti is just sitting there on the noodles, but as you remove the noodles one by one (be careful!), the yeti could fall into the bowl, and that would mean you lose!