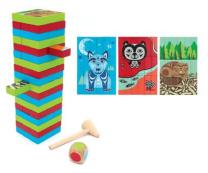

## **Multi Game Wooden Block Set Indigenous Animals By Simone**

148-MG101

Mem: \$30.59 | Reg: \$33.99 Each set serves as 3 different games - a classic topple tower, three separate kids puzzles, and a domino game.