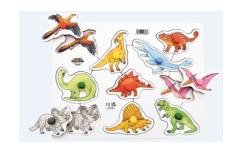

## <u>Large Peg Board Puzzle</u> <u>Dinosaur</u> 580-JJ628

Mem: \$26.99 | Reg: \$29.99 The first puzzle that a child normally beigns with. The peg is designed for little hands to grip well to aid placement. Some have pictures underneath to further help completing the puzzle.