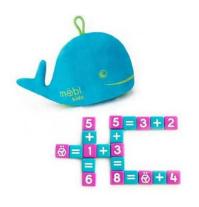

#### Mobi Kids Math Game 344-23973

Mem: \$20.69 | Reg: \$22.99 Introduce little ones to numbers with this simple and fun number game! Players connect all their number tiles in a grid using operation tiles. First player to connect all their tiles wins!