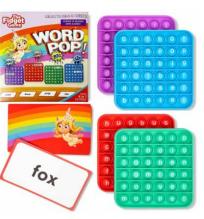

## Word Pop! 076-TFGPOP

Mem: \$44.99 | Reg: \$49.99 Multisensory reading and phonics interactive tools ideal for Pre-Kindergarten to 1st grade. Includes popping mats, dice, and flashcards for fun and engaging learning.