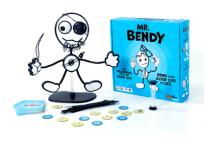

## Mr. Bendy Game 502-FBT27205

Mem: \$29.69 | Reg: \$32.99 Flip over a card and then use the wax sticks to transform the poseable Mr. Bendy into whatever is on the card. An astronaut, a golfer, a scarecrow... Everybody races to guess what he's become before the time runs out.