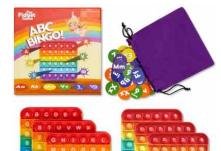

Mem: \$19.79 | Reg: \$21.99 A fun twist on a classic! Reach into the bag and pull out a letter token -- if you have a match, you're on your way to bingo!

## ABC Bingo! 076-ABCBINGO

Mem: \$44.99 | Req: \$49.99 Educational alphabet bingo popping mats, tokens, and die designed for kids aged 3+ years. Fun for 2-6 players and perfect for preschool and kindergarten learning.