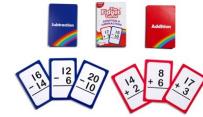

#### **Division Card Pack** 076-DIV

Mem: \$24.29 | Reg: \$26.99 The Division Card Pack makes mastering division fun and interactive for kids in grades 3-4. With 179 colorful cards covering all facts from 0-12, this set builds math skills through hands-on learning and playful game play.

#### **Multiplication Card Pack** 076-MULT

Mem: \$24.29 | Reg: \$26.99 The Multiplication Card Pack turns mastering multiplication into a fun, interactive experience for kids in grades 2-4. With 179 colorful cards covering all facts from 0-12, this set builds math skills through hands-on learning and playful characters.