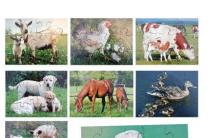

## Farm Animals and Their Young Set of 8 Wooden Puzzles 580-JJ592

Mem: \$53.99 | Reg: \$59.99 | Includes: Goat, Cow, Chicken, Duck, Sheep, Horse, Dog & Pig.