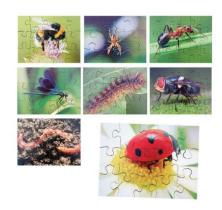

## Insects Set of 8 Wooden Puzzles 580-JJ593

Mem: \$53.99 | Reg: \$59.99 Includes: Dragonfly, Ladybird, Fly, Spider, Worm, Caterpillar, Bumble Bee and Ant.