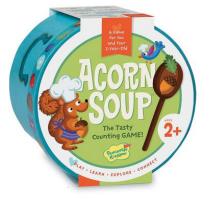

# Acorn Soup by Peaceable Kingdom 886-GTT105

Mem: \$28.79 | Reg: \$31.99 Making Acorn Soup is easy as 1-2-3! The round box bottom doubles as a bowl, which contains wooden ingredients and a sturdy wooden spoon for mixing and stirring. Simple recipe cards teach toddlers to identify the ingredients and count as they cook.