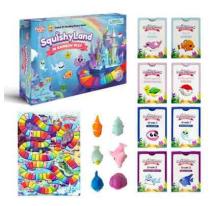

## SquishyLand 076-SQUISHY

Mem: \$53.99 | Reg: \$59.99 A game for 2-6 players teaching phonics and foundational literacy skills. Includes squishy fidget toys, a board game, and themed card packs suitable for Pre-K to Grade 2 learners.