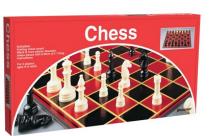

## <u>Chess Folding Board Game</u> 345-3471124

Mem: \$11.69 | Reg: \$12.99
This set includes a folding chess board and full-size Staunton chess pieces.