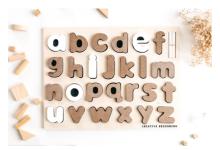

# **Uppercase Alphabet Chalkboard Puzzle**064-0232

Mem: \$24.29 | Reg: \$26.99 Neutral Colours to support focused learning. Vowels in white. Chalkboard base with tracers. Indented spaces to promote successful printing - no more "going out of the lines".

# **Chalkboard Puzzle** 064-9187

Mem: \$24.29 | Reg: \$26.99 Neutral Colours to support focused learning. Vowels in white. Chalkboard base with tracers. Indented spaces to promote successful printing - no more "going out of the lines".