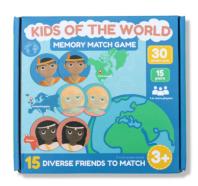

### Kids of The World Memory Match Game 082-PUZMEG03

Mem: \$22.49 | Reg: \$24.99 Meet the smiling faces of 15 kids from countries worldwide in this fun and challenging memory game designed to help improve children's brain functions.