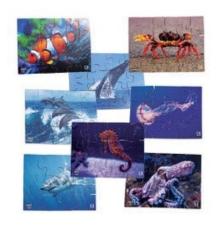

## <u>Sea Creatures Puzzle Set</u> 580-JJ594

Mem: \$53.99 | Reg: \$59.99 8 spectacular photographs of sea creatures in their natural habitat showing the diverse species that share the underwater world of our planet.