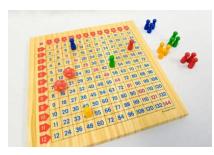

## Scholars Choice Math Squared Game 518-1099

Mem: \$22.49 | Reg: \$24.99 Players roll the dice, find the intersection that corresponds to the numbers and then place their pawn. Playing on the addition side will help teach addition facts up to 18 (9+9). Playing on the multiplication side teaches the times table up to 12.