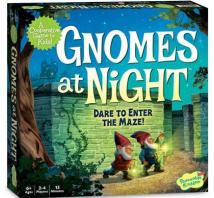

# Gnomes at Night Cooperative Game by Peaceable Kingdom 886-GMC27

Mem: \$35.99 | Reg: \$39.99
The Queen's treasures have been stolen and hidden throughout the castle's winding maze. Cooperation is key as players must work together to find the treasure before time runs out.