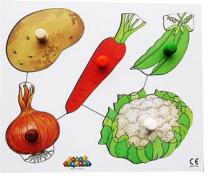

## **Whats Inside Puzzle Vegetables Potato** 580-JJ151

Mem: \$22.49 | Reg: \$24.99 Includes: Potato, Carrot, Peas, Cauliflower and Onion.