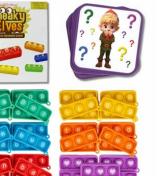

#### Tricky Trolls 076-TRICKY

Mem: \$44.99 | Reg: \$49.99 Interactive multisensory phonics game for kids aged 4+ years, featuring flashcards and popping mats to enhance reading and spelling skills.