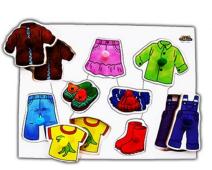

## <u>Large Peg Board Puzzle</u> <u>Clothes</u> 580-JJ620

Mem: \$26.99 | Reg: \$29.99 A nine piece peg board with popular items of clothing.