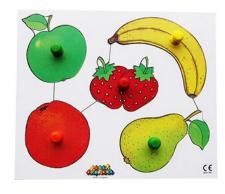

#### **Whats Inside Puzzle Fruit Orange** 580-JJ150

Mem: \$22.49 | Reg: \$24.99 Includes: Orange, Apple, Banana, Pear and Strawberry.