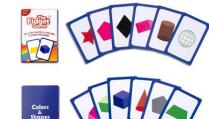

## 2D & 3D Shapes & Colors **Card Pack** 076-SHAPES

Mem: \$26.99 | Req: \$29.99 The 2D & 3D Shapes & Colors Card Pack helps children ages 3+ identify and learn essential shapes and colors through fun, hands-on activities. With 47 bold, colorful cards featuring 2D and 3D shapes, this set builds recognition skills while boosting speed, accuracy, and confidence.