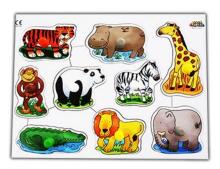

# Large Peg Board Puzzle Wild Animals 580-JJ622

Mem: \$26.99 | Reg: \$29.99 Wild animals with easily recognizable images of animals from across the world.