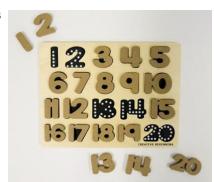

## Number Chalkboard Puzzle 064-0233

Mem: \$24.29 | Reg: \$26.99 Neutral Colours to support focused learning. Chalkboard base with tracers.