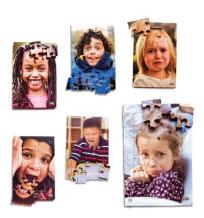

## Emotion Tray Puzzles 580-JJ631

Mem: \$116.99 | Reg: \$129.99 6 x 12 piece trays showing the emotions we have all experienced, happy, angry, shocked, sad, scared and surprised.