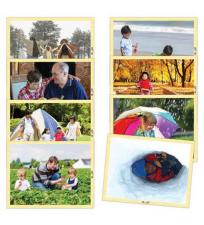

## Modern Families Set of 8 Wooden Puzzles 580-JJ632

Mem: \$53.99 | Reg: \$59.99 8 x18 piece puzzles depicting the diverse family environments that children can experience and nurture within.

## Family Outings Set of 10 Wooden Puzzles 580-JJ869

Mem: \$215.99 | Reg: \$239.99 Ten wooden tray puzzles showing traditional and modern families enjoying time together.