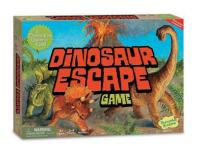

#### <u>Dinosaur Escape Cooperative</u> <u>Game</u> 886-GMC7

Mem: \$26.09 | Reg: \$28.99
The object of the game is to get all three dinosaurs safely to Dinosaur Island before the volcano erupts! Work together to move the dinosaur movers around the board and uncover the matching dinosaurs under the fern tokens.