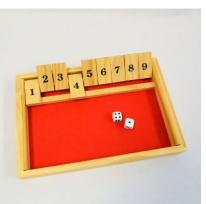

## Scholars Choice Shut the Box 518-1338

Mem: \$29.69 | Reg: \$32.99 Roll the dice and shut one of any combination of open number tiles that equal the total number showing on the dice. The player then rolls the dice again, aiming to shut more numbers. The play continues until the player cannot shut any more numbers.