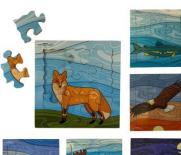

## **Indigenous Animals Puzzle** Set 1 580-SCJJ003

Mem: \$80.99 | Reg: \$89.99 Immerse children in a world of storytelling, culture, and early learning with these beautifully crafted Indigenous Woodland Animal Wood Puzzles, made in collaboration with Indigenous artist Alexandra Couchie.

## **Indigenous Animals Puzzle** Set 2 580-SCJJ004

Mem: \$80.99 | Reg: \$89.99 Immerse children in a world of storytelling, culture, and early learning with these beautifully crafted Indigenous Woodland Animal Wood Puzzles, made in collaboration with Indigenous artist Alexandra Couchie.