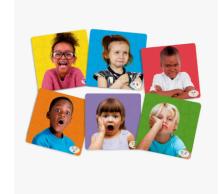

#### Emotions Puzzle Set of 6 288-35270

Mem: \$89.99 | Reg: \$99.99 Set of 6 puzzles ideal for learning about facial gestures and basic emotions. Made of washable plastic and very resistant, unbreakable.