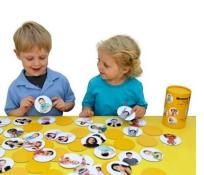

## Feelings and Emotions Memory Game 833-FF2995

Mem: \$31.49 | Reg: \$34.99 Series of photos depicting a variety of common feelings and emotions. Blank on one side. Flip over the discs and find the matching pairs.