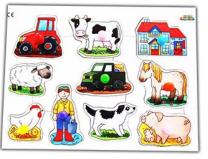

## <u>Large Peg Board Puzzle Farm</u> 580-JJ621

Mem: \$26.99 | Reg: \$29.99 A ten piece peg board with animals, vehicles house and farmer.