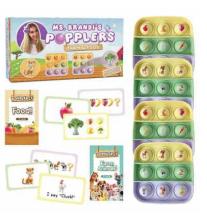

Mem: \$44.99 | Reg: \$49.99 Educational fidget toy featuring popping games, matching, sound recognition, and first words for toddlers 18+ months. Includes food and farm animal themes.