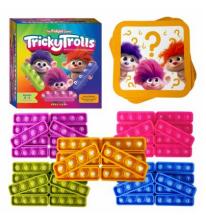

#### Tricky Trolls 076-TRICKY

Mem: \$44.99 | Reg: \$49.99 Interactive multisensory phonics game for kids aged 4+ years, featuring flashcards and popping mats to enhance reading and spelling skills.