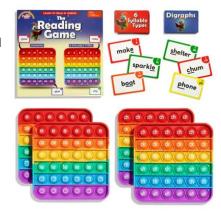

## The Reading Digraph Game 076-READ

Mem: \$44.99 | Reg: \$49.99 This game helps children understand digraphs (like 'sh', 'ch', and 'th') by matching letter combinations with pictures and sounds. It's a great tool for building phonics skills.