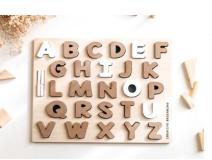

# **Uppercase Alphabet Chalkboard Puzzle**064-0232

Mem: \$24.29 | Reg: \$26.99 Neutral Colours to support focused learning. Vowels in white. Chalkboard base with tracers. Indented spaces to promote successful printing - no more "going out of the lines".

# **Chalkboard Puzzle** 064-9187

Mem: \$24.29 | Reg: \$26.99 Neutral Colours to support focused learning. Vowels in white. Chalkboard base with tracers. Indented spaces to promote successful printing - no more "going out of the lines".