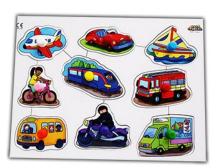

### <u>Large Peg Board Puzzle</u> <u>Transport</u> 580-JJ623

Mem: \$26.99 | Reg: \$29.99 All popular modes of Transport are on this nine piece peg board.