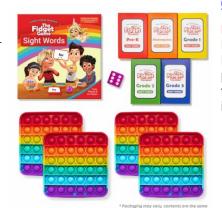

Mem: \$44.99 | Reg: \$49.99 A game for kids 3+ years featuring mini pop sensory toys and flashcards for learning and spelling sight words.