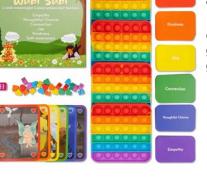

Mem: \$44.99 | Reg: \$49.99 Educational fidget toy featuring popping games, matching, sound recognition, and first words for toddlers 18+ months. Includes food and farm animal themes.

## ABC Bingo! 076-ABCBINGO

Mem: \$44.99 | Req: \$49.99 Educational alphabet bingo popping mats, tokens, and die designed for kids aged 3+ years. Fun for 2-6 players and perfect for preschool and kindergarten learning.