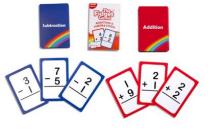

## Pre-K & Kindergarten Addition & Subtraction Card Pack 076-ADDSUB

Mem: \$24.29 | Reg: \$26.99 This card pack introduces Pre-K and Kindergarten children to the basics of addition and subtraction, offering fun exercises to reinforce early math skills.

## Grade 1 & 2 Addition & **Subtraction Card Pack** 076-ADDSUB12

Mem: \$24.29 | Reg: \$26.99 The Grade 1 & 2 Addition and Subtraction Card Pack helps children ages 6-8 practice math skills in a fun, interactive way. With 99 large, bold cards, kids learn to master addition and subtraction facts up to 20.