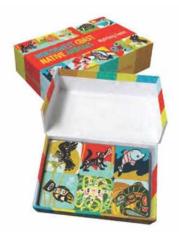

## **Northwest Coast Native Animals Matching Game** 148-CLG2

Mem: \$25.19 | Reg: \$27.99

This matching game is a great way to help kids become familiar with the animal world. Challenge problem solving and develop memory skills for young children and watch them get excited with learning when they find the match themselves.