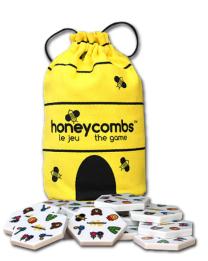

## Honeycombs the Game 557-0080500

Mem: \$26.99 | Reg: \$29.99 How busy can you bee with this fun matching game! Honeycombs is a fabulous game where children can self-direct their play. The object of Honeycombs is to connect your tiles together by matching their symbols.