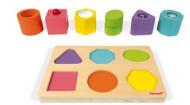

## Excellerations Wooden Shape Puzzles Set Of 6 285-WSHAPENA

Mem: \$35.09 | Reg: \$38.99 The puzzles include raised, chunky-sized shapes and the matching trays have the shape names printed on them. The puzzles are self-correcting for independent play.