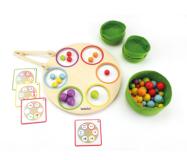

## <u>Marbelino Sorting Game</u> 119-B21022

Mem: \$89.99 | Reg: \$99.99
The sorting game proposes
some sorting activities with
coloured balls in 2 different sizes
and can be also played as a dice
game. It also trains fine motor
skills when using the tongs
suitable for both ball sizes.