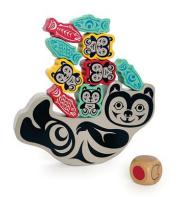

# Balancing Game Bear and Cubs 148-BALG101

Mem: \$30.59 | Reg: \$33.99 Native Northwest Stacking Blocks Balancing Games can enhance kids hand-eye coordination, and also serve as a great educational tool for kids to learn about colours and shapes.