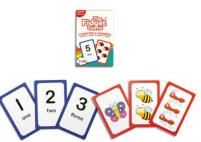

## **Counting & Numbers Card Pack**

076-COUNT

Mem: \$24.29 | Reg: \$26.99 This card pack provides a hands-on learning experience, helping kids learn how to count, recognize numbers, and understand basic mathematical concepts.