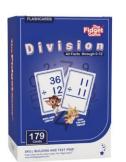

#### **Division Card Pack** 076-DIV

Mem: \$24.29 | Reg: \$26.99 The Division Card Pack makes mastering division fun and interactive for kids in grades 3-4. With 179 colorful cards covering all facts from 0-12, this set builds math skills through hands-on learning and playful game play.