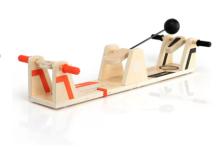

## <u>VolleyShot by Fat Brain Toys</u> 502-FBT27430

Mem: \$53.99 | Reg: \$59.99 Each player operates a paddle, knocking the ball back and forth until somebody misses. All it takes is a single hiccup to miss, and every miss is a point for your opponent.