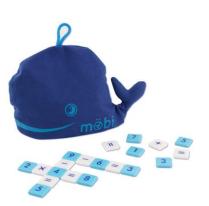

## Mobi Math Game 344-23971

Mem: \$22.49 | Reg: \$24.99 Mobi is a simple, quick and addictive number game that you can take anywhere. Encourages kids to direct their own play by choosing from a variety of Math games or challenges.