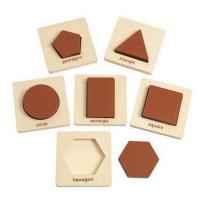

## Excellerations Wooden Shape Puzzles Set Of 6 285-WSHAPENA

Mem: \$35.09 | Reg: \$38.99 The puzzles include raised, chunky-sized shapes and the matching trays have the shape names printed on them. The puzzles are self-correcting for independent play.