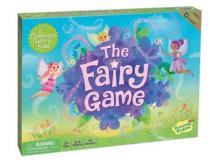

# The Fairy Game Cooperative Game 886-GMC8

Mem: \$26.99 | Reg: \$29.99 Mr. Winter is trying to freeze over the fairies' treasured flowers! Players match Fairy Cards to gather the hidden Magic Gems before 4 snowflakes land on one flower. Special cards allow players to slow down Mr. Winter's chill.