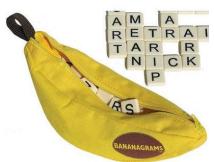

## Bananagrams Anagram Game 891-BAN001

Mem: \$26.09 | Reg: \$28.99 Bananagrams is a highly addictive anagram game that can go anywhere! Players scramble to simultaneously create their own crossword puzzle.