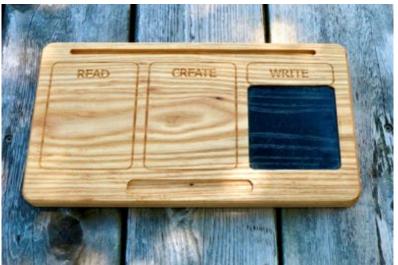

# Read Create Write Board by Naturally Inspired Play 031-0140

## Member: \$71.99 Regular: \$79.99

Use the read portion to lay down a letter whether it is wood, plastic or even a flash card. Next have the child create the letter from manipulatives like dough, beads or string. Finally have them write the letter with chalk.