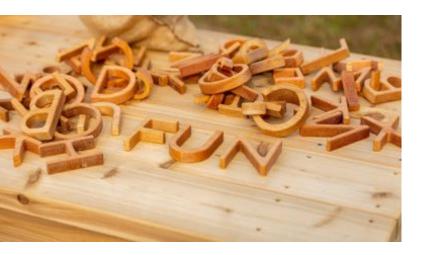

# Uppercase Alphabet Loose Parts Letter Set by Naturally Inspired Play 031-0122

#### Member: \$107.99 Regular: \$119.99

Pair the letters with alphabet cards, arrange the letters in order, sort vowels & constants, practice early spelling, letter recognition and more to create fun and educational learning activities through playful learning.

# Lowercase Alphabet Loose Parts Letter Set by Naturally Inspired Play 031-0123

#### Member: \$89.99 Regular: \$99.99

Pair the letters with alphabet cards, arrange the letters in order, sort vowels & constants, practice early spelling, letter recognition and more to create fun and educational learning activities through playful learning.