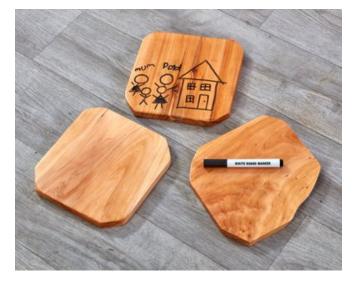

# Rustic Wipe Boards

#### Member: \$116.99 Regular: \$129.99 These natural, rustic-style wooden writing boards offer a unique and tactile experience for young learners. Chunky and robust, they are perfect for a variety of educational activities, from drawing and writing to imaginative play.