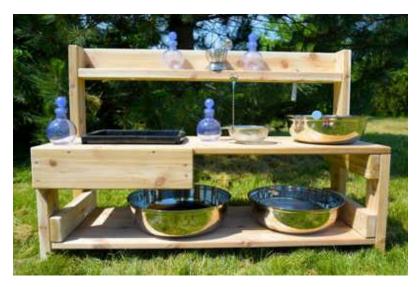

#### Toddler Messy Play Mud Kitchen by Naturally Inspired Play 031-0008

#### Member: \$835.99 Regular: \$879.99

This mud kitchen features a top shelf for accessories along with six holes that are perfect for storing mixing utensils. A rubber tray set to the one side allows for mixing with plenty of counter space for additional children to play at.