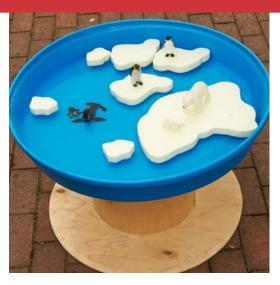

## Floating Icebergs 7 pack 023-32146

#### Member: \$37.79 Regular: \$41.99

Bring the magic of the polar regions into your classroom with our Floating Icebergs 7 Pack. These versatile, floating icebergs are perfect for creating captivating small world environments and encouraging a sense of awe and wonder in children.