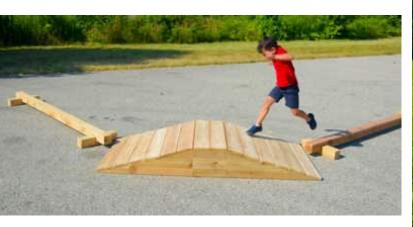

# Risky Play Ramp by Naturally Inspired Play 031-0010

#### Member: \$940.49 Regular: \$989.99

Walk, jump or crawl up the ramp and slide, waddle or roll down it. Children will be able to test their gross motor skills while using the Risky Play Ramp.