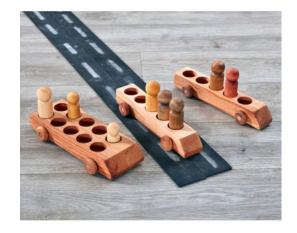

# Ten Frame & Five Frame People Vehicles

#### Member: \$44.99 Regular: \$49.99 Ideal for small world play, these vehicles encourage children to engage in counting, sorting, and patterning, making math an integral part of their playtime.