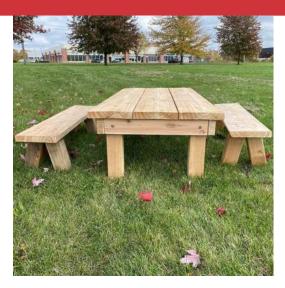

Toddler Table and 2 Benches by Naturally Inspired
Play
031-0018

#### Member: \$1567.49 Regular: \$1649.99

This set can be used as a whole for children to sit and work on their project on the table, or use separately with benches in another part of the center and the table used as a great space for children to stand while busily working.