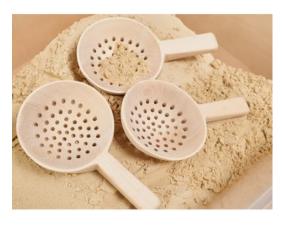

# Short Handle Holey Spoons 023-34121

Member: \$103.49 Regular: \$114.99 Ideal for sifting, scooping, and shaking, this set will quickly become a favorite in every sand tray and sensory bin.