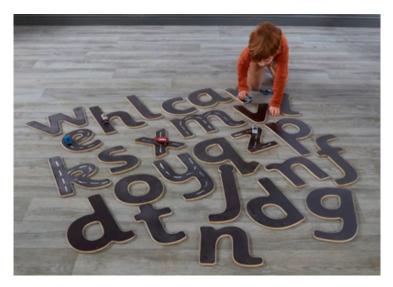

# Giant Outdoor Chalkboard Alphabet 26 pk 023-53184

Member: \$359.99 Regular: \$399.99 Specially designed for outdoor play, these large chalkboard letters encourage children to engage in play-based learning, language development, and fine motor skill enhancement.