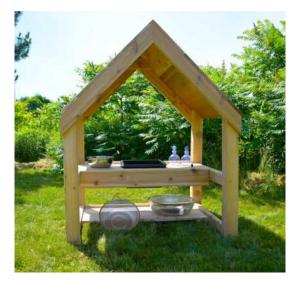

## Messy Play Mud Kitchen House by Naturally <u>Inspired Play</u> <u>031-0002</u>

#### Member: \$2089.99 Regular: \$2199.99

This mud kitchen house makes a wonderful addition to an outdoor dramatic play centre and allows for children to extend their learning from the classroom to outdoors.