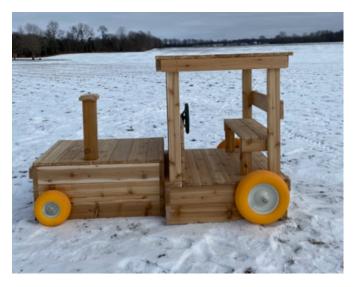

## Tractor by Naturally Inspired Play 031-0102

Member: \$3324.99 Regular: \$3499.99

This piece is the perfect way to encourage dramatic play outdoors and explore learning all kinds of concepts related to farming such as planting, animals on the farm, the role of farmers, etc.