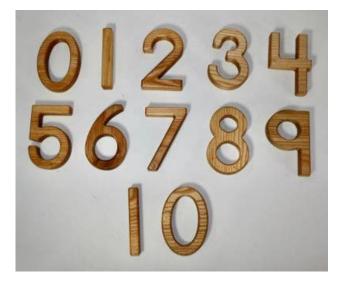

Numbers 0-10 Loose Parts Set by Naturally Inspired Play 031-0124

#### Member: \$44.99 Regular: \$49.99

Pair the numbers with number cards, counting activities, practice number recognition and more to create fun and educational learning activities through playful learning.