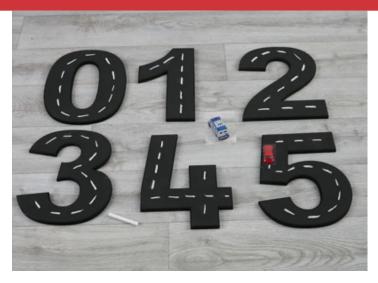

#### <u>Number Roadways 0-5 6 pk</u> 023-51597

#### Member: \$155.69 Regular: \$172.99

Perfect for small world areas and tray play, these roadways are made using blackboard paint, allowing you to chalk your own markings and customize them for various learning activities.