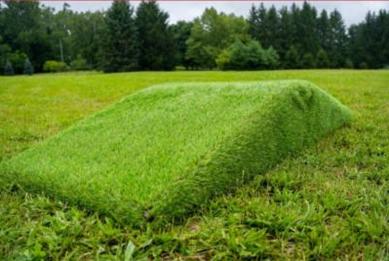

#### Grass Ramp by Naturally Inspired Play 031-0147

#### Member: \$1234.99 Regular: \$1299.99

The ramp adds a gentle elevation to your playground and the turf layer on the ramp encourages sensory input and adds to the natural element of your outdoor learning space.