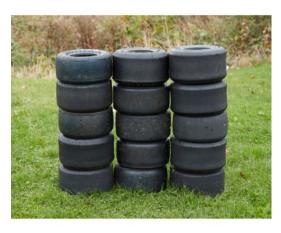

# <u>Tiny Tyres 15 Pk</u> <u>031-34506</u>

Member: \$339.14 Regular: \$356.99

Easily rolled and strong enough to stack, they are ideal for creating structures, experimenting with balance and motion, and exploring fundamental STEM concepts.