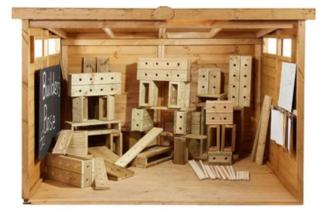

#### Outdoor Cabana by Naturally Inspired Play 031-0022

#### Member: \$2612.49 Regular: \$2749.99

Our Outdoor Cabana will let little ones run with their imagination. It is a house? Is it a restaurant? Or is it just a great space for some shade on those sunny days?