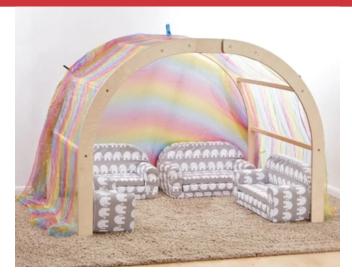

# Umbu Group Arch Indoor 023-34818

Member: \$379.99 Regular: \$399.99

Cover with large silk or blanket to add to the cosy atmosphere, and pile in rugs, cushions and blankets to create the ultimate calm, quiet space.