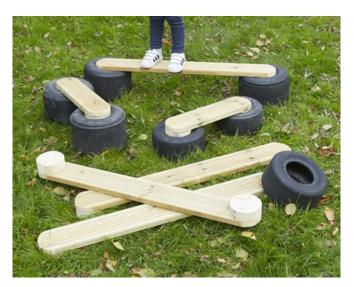

# Tyre Walking Planks 6 pk 023-34504

Member: \$175.49 Regular: \$194.99 Create instant walkways which develop balancing skills. These clever things fit neatly into your mini tyres ensuring a much safer, more stable surface for the children to negotiate.