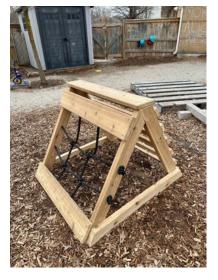

## Rope Climber by Naturally Inspired Play 031-0164

#### Member: \$664.99 Regular: \$699.99 Unleash the spirit of adventure with our Rope Climber, expertly designed for play-based learning, outdoor play, and the thrill of risky play.