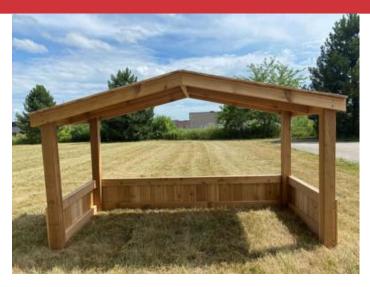

## Outdoor Lodge by Naturally Inspired Play 031-0057

#### Member: \$1776.49 Regular: \$1869.99

With one full side, two open sides and a window side there are many ways to see the children and for them to peek out at others. Adding cushions will allow for children to sit and do an activity.