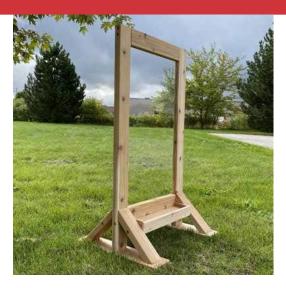

# Outdoor Art Easel with Paint Holder by Naturally <u>Inspired Play</u> <u>031-0026</u>

#### Member: \$522.49 Regular: \$549.99

Washable markers and crayons will easily wipe off the plexiglass with a wet cloth. Plexiglass is crystal clear, impact and weatherresistant.