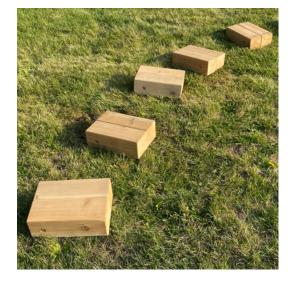

# Outdoor Stepping Blocks Set of 6 by Naturally Inspired Play 031-0048

Member: \$379.99 Regular: \$399.99 Children will enjoy leaping from block to block, balancing like flamingos or using them so that they don't touch the hot lava!