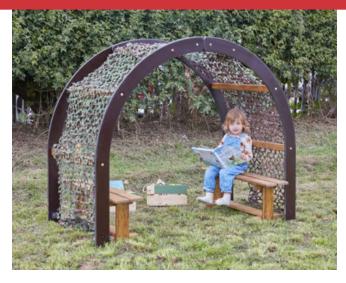

Rafiki Arch Outdoors 023-34913

Member: \$332.49 Regular: \$349.99 An outdoor wooden arch perfect for creating cosy den spaces, reading corners or even a tunnel!