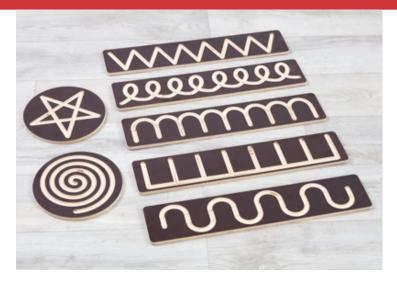

### Outdoor Wall Handwriting Set 7 pk 023-51559

Member: \$188.99 Regular: \$209.99

Designed to complement outdoor play and loose parts exploration, these boards offer endless opportunities for creative and educational activities.