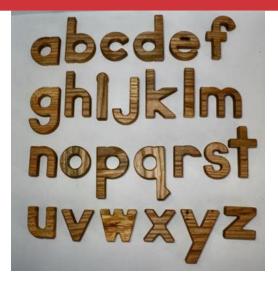

# Uppercase Alphabet Loose Parts Letter Set by Naturally Inspired Play 031-0122

#### Member: \$107.99 Regular: \$119.99

Pair the letters with alphabet cards, arrange the letters in order, sort vowels & constants, practice early spelling, letter recognition and more to create fun and educational learning activities through playful learning.

# Lowercase Alphabet Loose Parts Letter Set by Naturally Inspired Play 031-0123

#### Member: \$89.99 Regular: \$99.99

Pair the letters with alphabet cards, arrange the letters in order, sort vowels & constants, practice early spelling, letter recognition and more to create fun and educational learning activities through playful learning.