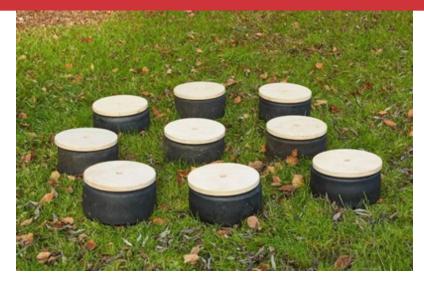

# Mini Tyre Stepping Circles 10 pk 023-34502

Member: \$206.99 Regular: \$229.99 Wooden circles made to fit in our mini tyres but with an added twist. Hey, presto! Your tyres become wheels.