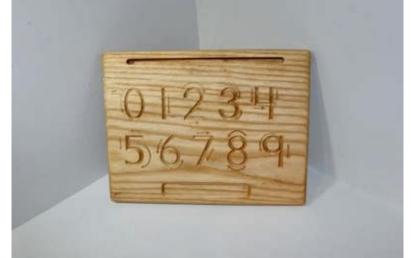

# Number Tracing Board 0-9 by Naturally Inspired Play 031-0136

## Member: \$71.99 Regular: \$79.99

Using the wooden stylus, children follow the path of the tracing to make numbers. The board even includes arrows to properly show children how to form the number.