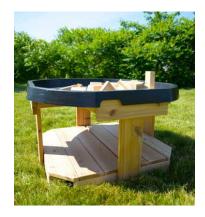

Outdoor Art Easel with Paint Holder by Naturally Inspired Play 031-0026

Mem: 522.49 / Reg: 549.99

Double Outdoor Easel with Paint Tray by Naturally Inspired
Play
031-0067

Mem: 712.49 / Reg: 749.99

Tuff Tray Outdoor Stand by Naturally Inspired Play 031-0004

Mem: 783.74 / Reg: 824.99

Outdoor Chimes by Naturally Inspired Play 031-0054

Mem: 854.99 / Reg: 899.99

Garden Box 6 ft by Naturally Inspired Play 031-0074

Mem: 940.49 / Reg: 989.99

Mini Mud Kitchen by Naturally Inspired Play 031-0066