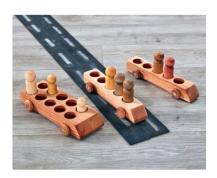

Short Handle Holey Spoons 023-34121

Mem: 103.49 / Reg: 114.99

Short Handle Wooden Spoons 023-51545

Mem: 83.99 / Reg: 104.99

Ten Frame & Five Frame People Vehicles 023-51754

Mem: 44.99 / Reg: 49.99

Water Channels Grey Semi Circle 023-3752