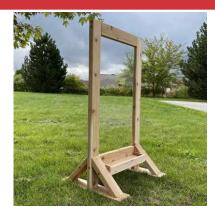

Outdoor Art Easel with Paint Holder by Naturally Inspired Play 031-0026

Mem: 522.49 / Reg: 549.99

Double Outdoor Easel with Paint Tray by Naturally Inspired
Play
031-0067

Mem: 712.49 / Reg: 749.99

Tuff Tray Outdoor Stand by Naturally Inspired Play 031-0004