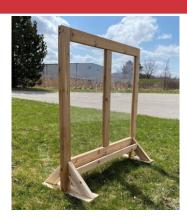

Outdoor Art Easel with Paint Holder by Naturally Inspired Play 031-0026

Mem: 522.49 / Reg: 549.99

Double Outdoor Easel with Paint Tray by Naturally Inspired
Play
031-0067

Mem: 712.49 / Reg: 749.99

Tuff Tray Outdoor Stand by Naturally Inspired Play 031-0004