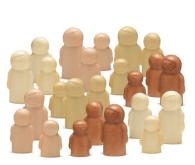

# Little People Bumper Play Set of 24 112-YD1085

The range of colours, sizes and hairstyles mean that the people can be sorted and classified by a number of criteria.