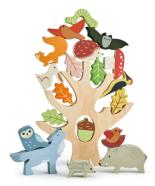

# Bauspiel Lucent Cubes 25 pc 774-01007

They unique loose parts were created with open ended play in mind and meant to inspire children imagination and learning.