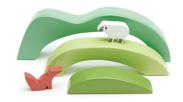

# Green Hills View 062-TL8754

Perfect for displaying your animals, three green solid wood hills that can be used as part of open-ended play.