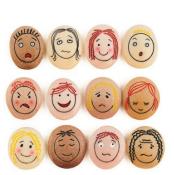

# Emotions Pebbles

This beautifully crafted set of tactile stones is engraved with faces showing 12 common emotions.