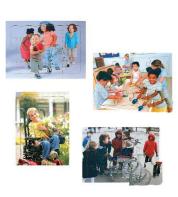

# Excellerations Inclusive Puzzle Set of 6 285-INCPZS

Ages 3+ / Grades PreK-K Help raise awareness of differing abilities with the problem solving of puzzles! Images capture real school settings and promote social-emotional development.