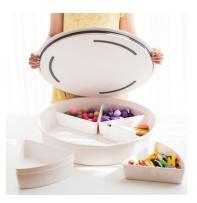

# PlayTRAY with lid and removable compartments 019-506812600008

If you have little ones, you need the best tools to hand to help them learn and have fun. Designed with little ones in mind the PlayTRAY is a selfcontained space to play, create and store all sorts of sensory