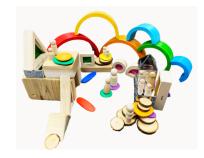

# Bauspiel Lucent Cubes 25 pc 774-01007

They unique loose parts were created with open ended play in mind and meant to inspire children imagination and learning.