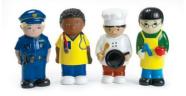

# Little People Like Me 112-YD1172

These charming, tactile play people have been designed to represent different skin tones, helping children identify with the figures and see themselves in play.