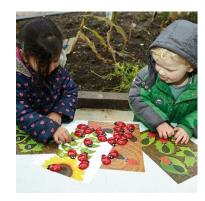

# Let's Roll Garden Bugs 112-YD1154

Roll into play dough and stamp with the bugs to create handson habitats! Count the bees on the honeycomb, match the ladybirds to flowers and tell stories of what is happening.