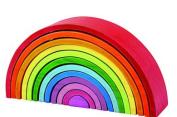

#### Wooden Circle Rainbow Stacking 043-OYN87

This wooden circle rainbow stacker is a great resource for learning and play. Children can learn all about size, from largest to smallest, while they practice stacking.