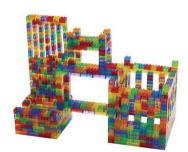

# Excellerations Translucent Standard Bricks 810 Pcs 285-smallfun

Build structures on any flat surface, or use a light table to create a brilliant display. 6 colors in 3 sizes each, compatible with any standardsized building bricks.