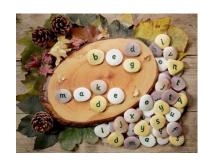

tack 062-TL8752

An accessory to the Treetops Train Set or to be enjoyed as a tunnel toy, 5 mountain shape arches are all cut from one solid piece of rubber wood and illustrated to evoke the natural world.



# Green Hills View 062-TL8754

Perfect for displaying your animals, three green solid wood hills that can be used as part of open-ended play.

#### Blue Water 062-TL8755

Perfect for displaying your sea creatures, three blue solid wood waves can be used as part of open-ended play.



#### Stacking Forest 062-TL8409

A wooden stacking tree trunk with 19 stylishly coloured animals and plants.





#### Fir Tree Tops 062-TL8751

3 simple fir tree silhouettes colored in various greens and a cute little fox are offered as an accessory to our train sets or as an accessory for any playset.



Word Building Pebble Set 112-YD1002

Take a hands-on approach to learning letters with our tactile Alphabet Pebbles.



# Uppercase Alphabet Pebble Set 112-YD1009

Our durable pebbles sets appeal to children's natural instinct to explore, investigate, sort and collect. Children will love getting hands-on with letters with these gorgeous pebbles!



#### Lowercase Alphabet Pebble Set 112-YD1000

Our durable pebbles sets appeal to children's natural instinct to explore, investigate, sort and collect. Children will love getting hands-on with letters with these gorgeous pebbles!



# 3 Pebble Word Building Tray 112-YD1108

These simple yet beautiful wooden trays are designed to help children learn how to blend and segment letters to create three letter CVC words in a very tactile way.



# <