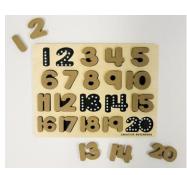

#### Number Chalkboard Puzzle 064-0233

Neutral Colours to support focused learning. Chalkboard base with tracers.