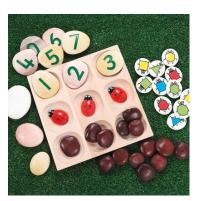

# Ladybugs Early Number Cards 112-YD1063

Designed for use alongside our Ladybug Counting Stones, the Ladybug Counting Cards are an ideal way to explore early maths skills.