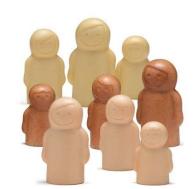

# Little People Like Me 112-YD1172

These charming, tactile play people have been designed to represent different skin tones, helping children identify with the figures and see themselves in play.