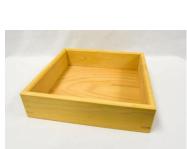

# PlayTRAY with lid and removable compartments 019-506812600008

If you have little ones, you need the best tools to hand to help them learn and have fun. Designed with little ones in mind the PlayTRAY is a selfcontained space to play, create and store all sorts of sensory