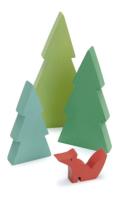

#### Fir Tree Tops 062-TL8751

3 simple fir tree silhouettes colored in various greens and a cute little fox are offered as an accessory to our train sets or as an accessory for any playset.

Word Building Pebble Set 112-YD1002