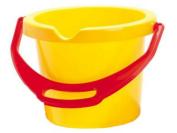

#### Bucket with Lip 902-1312

Bucket with a pouring spout and a solid handle, making it easy to pour sand or water from the bucket. The bucket is made of a strong material and is extremely hardwearing.