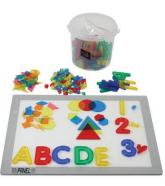

# Wooden Learning

Board 043-OYN45

This wooden learning board allows for children to be engaged as they lean and play, you can use this board to practice number and letter recognition.