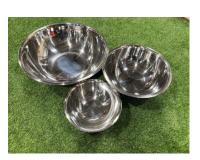

#### Scholar's Choice Mixing Bowls Set of 3 775-0082

Let the children stir, mix and pour their creations in these stainless steel mixing bowls. Great for sand and water play either indoors or outdoors.