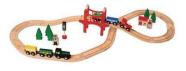

# Excellerations Wooden Track & Train Set 40pcs 285-GOTRAIN

With 2 magnetic locomotives and a large assortment of tracks and accessories, there are countless ways to configure and reconfigure this diverse set.