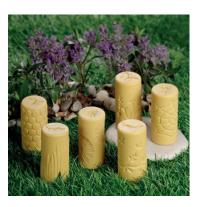

# Let's Roll Garden Bugs 112-YD1154

Roll into play dough and stamp with the bugs to create handson habitats! Count the bees on the honeycomb, match the ladybirds to flowers and tell stories of what is happening.