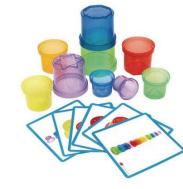

# Environments Translucent Stacking Cups 9 pcs 285-RNBWCUPS

Toddlers can stack the cups higher and higher while learning about size, spatial relationships, colors, and shapes.

Mirror Pebbles 057-EY04238