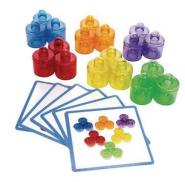

# Ladybugs Early Number Cards 112-YD1063

Designed for use alongside our Ladybug Counting Stones, the Ladybug Counting Cards are an ideal way to explore early maths skills.