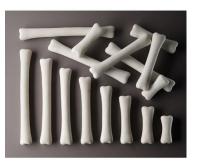

#### Dinosaur Bones Match and Measure Set 112-YD1033

Perfect for all those budding palaeontologists, these dinosaur bones, cast from a durable and unique mix, are just waiting to be discovered.