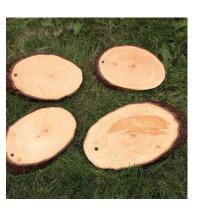

#### Small Play Tree Stump 112-YD0221

This realistic tree stump is a perfect habitat for limitless woodland and enchanted world play.