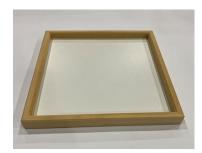

# Wooden Tray 11 x 11 x 1in 821-9004

A wooden sorting tray perfect for your loose parts play.

Wooden Tray 13.5 x 13.2 x 3.5in 821-9002

A wooden sorting tray perfect for your loose parts play.