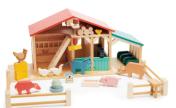

Little Lands Farm 112-YD1170

The set includes one each of the following: cow, dog, goat, horse, pig, sheep, female farmer and male farmer.