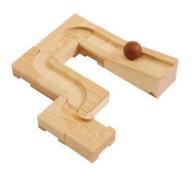

# Environments earlySTEM Wooden Ball Maze Puzzle Cubes 285-JRBRUN

The Wooden Ball Maze Puzzle Cubes Science Exploration Set invites young children to use a variety of problem-solving strategies while having fun!