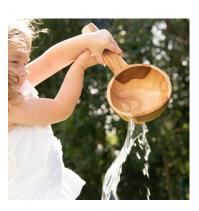

# Traditional Water Scoop 057-EY11333

This scoop can be a gigantic spoon, a role play sauce pan or an extra large wooden ladle. Big enough to create a splash or a big stir, this tool can encourage lots of gross motor activity and imaginative play.