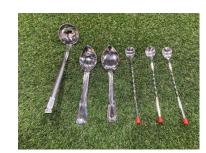

# Scholar's Choice Metal Spoons set of 6 775-0090

Our metal spoons collection includes six spoons that will add to your mud kitchen area. Stir and scoop their mixtures with unique spoons.