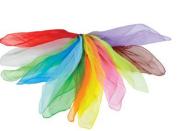

#### Hemmed Scarves Set of <u>12</u> 106-540053

Let the students imagination and creativity run wild when they play with these colorful scarves. Made of 100% nylon.