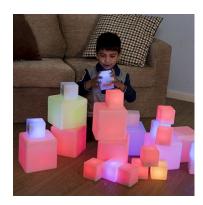

#### Glow Construction 057-EY06793

Children will love turning the blocks in their hands to see which colour they will change to next. Set contains 4 x 15cm cubes and 8 x 7.5cm cubes.