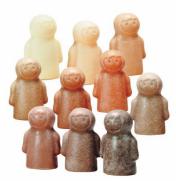

#### Little People Sensory Play Set (set of 9) 112-YD1084

Characters can be sad, happy, furious, shy, jealous, and any other emotion in between.