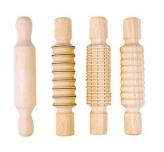

# Textured Rolling Pins Set of 4 285-DESIGN

4 hardwood rolling pins, the perfect size for small hands. 8 1/2" long, with different textures to create patterns in clay.