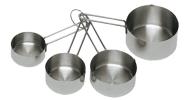

# Measuring Cups & Spoons 775-0096

Measuring Cup Set, 4-piece set (1/4, 1/3, 1/2, and 1 cups). Measuring Spoon Set cCapacity marks (1/4 tsp, 1/2 tsp, 1 tsp and 1 tbsp).