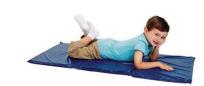

# Angels Rest Nap Mat 2 Red Blue 4 Section Folding Mat 326-400509RB

Angels Rest<sup>™</sup> Nap Mat 2" Red/Blue 4-Section Folding Mat is completely sealed using radio-frequency technology in order to resist bacteria and germs.