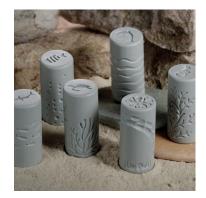

# Let's Roll Ocean Life 112-YD1156

Explore precious and enticing ocean habitats with this set of creative rollers. You will soon be making waves as you roll into play dough and use the stamps to bring the water to life with a variety of sea creatures.