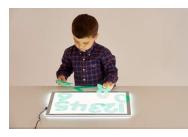

# Wooden Alphabet Tracing Board 043-OYN50

Using the wooden stylus, children follow the path of the tracing to make letters. This is a wonderful way to learn letter formation and build fine motor skills.