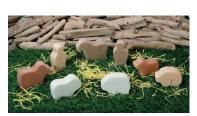

Little Lands Farm 112-YD1170

The set includes one each of the following: cow, dog, goat, horse, pig, sheep, female farmer and male farmer.