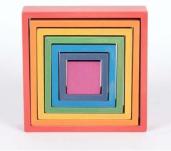

#### Rainbow Architect Squares 196-73416

Beautifully coloured natural beechwood hollow squares, in graduated sizes for nesting and in the 7 colours of the rainbow.