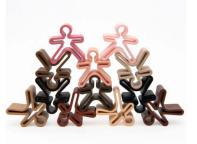

# Little People Like Me 112-YD1172

These charming, tactile play people have been designed to represent different skin tones, helping children identify with the figures and see themselves in play.