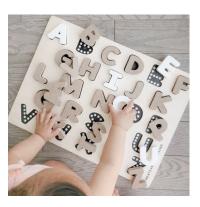

# Alphabet Chalkboard Puzzle 064-0232

Neutral Colours to support focused learning. Vowels in white. Chalkboard base with tracers. Indented spaces to promote successful printing.