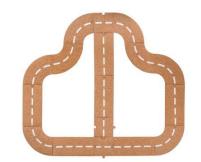

# Cruisin Cork Road 833-FF832

Watch your children create their very own road tracks and a whole new small world with their favorite toys and vehicles. This 17 piece cork road mat set is like a giant puzzle.