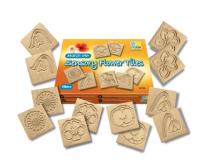

# Match Me Sensory Flower Tiles 112-YD1190

These wooden wildflower tiles offer a wonderful sensory experience as children can touch, feel and match patterns and shapes found in the natural world.