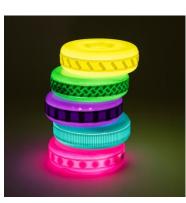

# Glow Stack Build Texture Tower 057-EY10435

Shake the pieces and they will light up. Great for learning about cause and effect and making connections.

Glow Pebbles 057-EY07307

A set of 12 rechargeable illuminated pebbles that can be stacked and rolled for engaging sensory learning. The pebbles are in three sizes and are charged by placing them in the docking station.