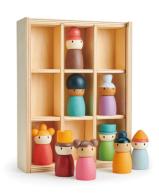

# Woodland Animals Set of 8 062-TL8470

1 of each animal in a display shelf.

Happy Folk Hotel 062-TL8370

Part of our open-ended play, meet the 9 folks who reside at the happy hotel.

My Forest Floor 062-TL8369