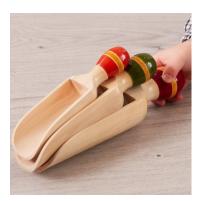

# Natural Wooden Scoops Set of 3 057-EY11599

A set of 3 ascending sizes of handcrafted, natural scoops for an assortment of learning opportunities. Incorporate these into the home corner, maths activities, sand play or role play area!