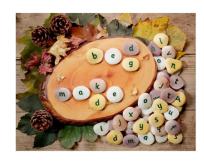

Take a hands-on approach to learning letters with our tactile Alphabet Pebbles.

# Uppercase Alphabet Pebble Set 112-YD1009

Our durable pebbles sets appeal to children's natural instinct to explore, investigate, sort and collect. Children will love getting hands-on with letters with these gorgeous pebbles!

#### Lowercase Alphabet Pebble Set 112-YD1000

Our durable pebbles sets appeal to children's natural instinct to explore, investigate, sort and collect. Children will love getting hands-on with letters with these gorgeous pebbles!