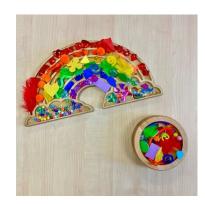

# Wooden Rainbow Tray 031-0116

Your child will love this wooden rainbow tracing board! Watch as they learn, play and discover through open ended play.