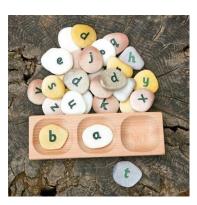

Take a hands-on approach to learning letters with our tactile Alphabet Pebbles.

# Uppercase Alphabet Pebble Set 112-YD1009

Our durable pebbles sets appeal to children's natural instinct to explore, investigate, sort and collect. Children will love getting hands-on with letters with these gorgeous pebbles!

#### Lowercase Alphabet Pebble Set 112-YD1000

Our durable pebbles sets appeal to children's natural instinct to explore, investigate, sort and collect. Children will love getting hands-on with letters with these gorgeous pebbles!