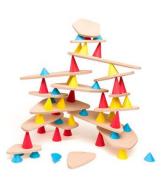

# Piks Big Kit 64 pcs 119-BK02

Both fun and innovative, this construction game allows you to create original structures using natural solid wood planks and non-toxic silicone cones.