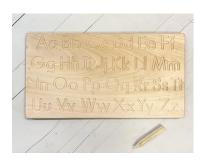

# Wooden Alphabet Tracing Board 043-OYN50

Using the wooden stylus, children follow the path of the tracing to make letters. This is a wonderful way to learn letter formation and build fine motor skills.