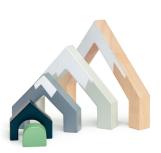

#### Mountain Pass Stack 062-TL8752

An accessory to the Treetops Train Set or to be enjoyed as a tunnel toy, 5 mountain shape arches are all cut from one solid piece of rubber wood and illustrated to evoke the natural world.