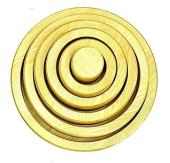

#### Rainbow Architect Squares 196-73416

Beautifully coloured natural beechwood hollow squares, in graduated sizes for nesting and in the 7 colours of the rainbow.