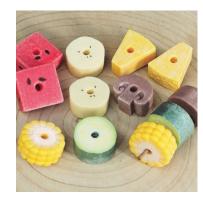

# Sensory Play Threading Kebabs 112-YD1152

Children will love to find a stick and thread their chosen stones onto it, exploring food, fine motor skills and pattern making as they play.