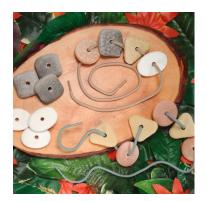

#### Threading Pebbles 112-YD1097

Develop early counting, sorting and pattern-making skills, as well as hand-eye co-ordination, as children sort and sequence the stones by shape, colour and texture.