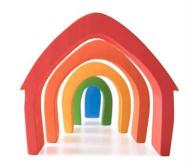

# Wooden Rainbow Large 452-BJ498

With this stacking rainbow, little hands can assemble a variety of shapes and objects while learning all about different sizes and colours.