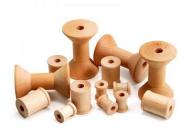

# Wooden Spool Large 10 pack 196-73907

This set contains ten well finished smooth beech wood spools. Supports: personal development, physical development, and understanding the world.