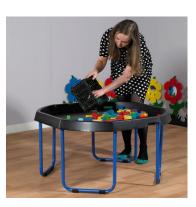

#### Active World Adjustable Stand 057-FU00202

Adjustable to 3 height positions, this stand allows even the smallest toddlers the ability to join in the fun.