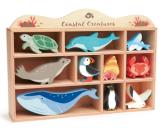

# Dinosaurs Set of 8 062-TL8477

1 of each dinosaur in a display shelf.

Coastal Creatures Set of 10 062-TL8479

1 of each animal in a display shelf.