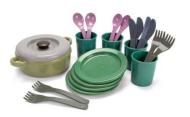

# Green Bean Dinner Set In Net 22 Pcs 902-2681

You get an entirely unique dantoy dinner set with four place settings from the Green Bean line. The product is made of plastic waste from production, and it is Nordic Swan Eco-labelled.