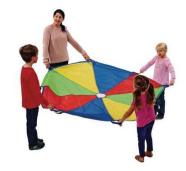

# Parachute 6 foot with 8 Handles 285-P6

Develop social participation, teamwork and motor coordination with these strong, durable, lightweight nylon parachutes.