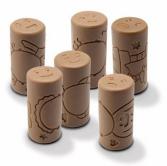

#### Let's Roll Emotions 112-YD1186

These playful, inventive rollers will help children recognize and talk about the key emotions they may be experiencing. Simply roll into play dough, clay or sand, to make a body and add a face to complete the emotion.