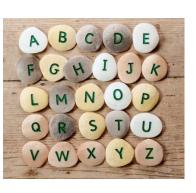

# Uppercase Alphabet Pebble Set 112-YD1009

Our durable pebbles sets appeal to children's natural instinct to explore, investigate, sort and collect. Children will love getting hands-on with letters with these gorgeous pebbles!