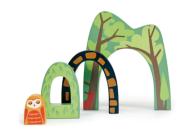

#### Forest Tunnels 062-TL8753

An accessory to the Wild Pines Train Set, these 4 interlocking tunnel style pieces are evocative of the forest, its foliage, a tunnel, and a cute little owl tucked away in amongst the branches.