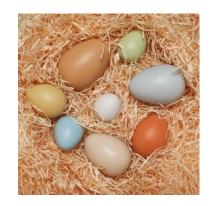

#### Size-Sorting Eggs Set of 8 112-YD1088

These tactile eggs will help develop children's comparison and sorting skills. They will stimulate both language development and mathematical skills, as children sort the eggs by size and weight.