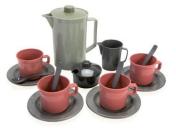

#### Green Bean Coffee Set In Net 17 Pcs 902-2680

You get an entirely unique dantoy coffee set with four place settings from the Green Bean line. The product is made of plastic waste from production, and it is Nordic Swan Eco-labelled.