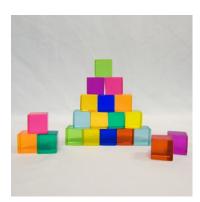

#### Glow Construction 057-EY06793

Children will love turning the blocks in their hands to see which colour they will change to next. Set contains 4 x 15cm cubes and 8 x 7.5cm cubes.