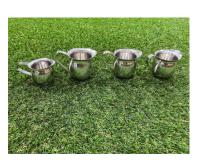

# Scholar's Choice Small Pourers set of 4 775-0089

This collection of four small stainless steel pourers are perfect to add to a mud kitchen. Children can practice their pincer grip with these pourers while they are pouring.