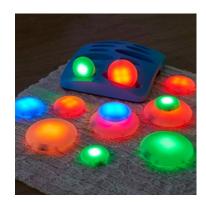

# Glow Stack Build Texture Tower 057-EY10435

Shake the pieces and they will light up. Great for learning about cause and effect and making connections.

Glow Pebbles 057-EY07307

A set of 12 rechargeable illuminated pebbles that can be stacked and rolled for engaging sensory learning. The pebbles are in three sizes and are charged by placing them in the docking station.