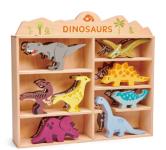

# Dinosaurs Set of 8 062-TL8477

1 of each dinosaur in a display shelf.

Coastal Creatures Set of 10 062-TL8479

1 of each animal in a display shelf.