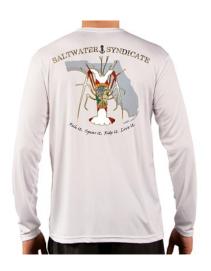

**Tarpon UPF Performance Shirt** 34.99 XS/S/M/L/XL

"The Ride" Women's Rolled Sleeve Dolman Tee 28

XS/S/M/L

Florida Lobster UPF Performance Shirt | White 19.99

S/M/L/XL/2X

Floridian UPF Performance Shirt | White 19.99