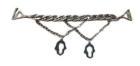

Adorn "two-sided" chains - Black bottom \$14 and Top \$14 - (chains sold separately) 7304360984664 {}

Adorn "two-sided" chains - Hot Pink Bottom \$14 and Top \$14 -(chains sold separately) 7304367308888 {} Small / Medium / Large / X-Large

Adorn "two-sided" chains - Red Bottom \$14 and Top \$14 (chains sold separately) 7304365637720 {} Small / Medium / Large / X-Large

Adorn "two-sided" chains White Bottom \$14 and Top \$14 (chains sold separately)
7304364359768
{}
Small / Medium / Large / X-Large