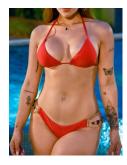

Adorn "two-sided" chains - Red Bottom \$14 and Top \$14 (chains sold separately) 7304365637720 {} Small / Medium / Large / X-Large

Adorn "two-sided" chains White Bottom \$14 and Top \$14 (chains sold separately)
7304364359768
{}
Small / Medium / Large / X-Large

Banded Bikini Top Red 7304399159384 {} Small / Medium / Large / X-Large

Traditional Triangle Bikini Top Red 7304384413784 {} Small / Medium / Large / X-Large

Traditional Triangle Bikini Top
White
7304383856728
{}
Small / Medium / Large / X-Large