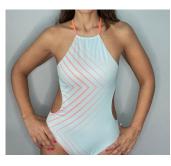

Winter White Bikini Top \$14 and
Bottom \$14
4250871234648
{}
Small / Medium / Large / X-Large

Adorn One -SIDED chain Hand **Nickel Encrusted** 

7354704199768

Nickel encrusted - Hand / 24K Gold encrusted - Hand / Nickel encrusted -Sheep Wheel / 24K