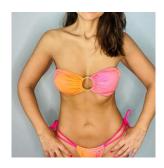

White Pareo / Swimsuit Cover Ups 7304487567448 {}
One size

Triangle Bikini Top with Jewel
Red \$14 and Bottom \$14
7304414199896
{}
Small / Medium / Large / X-Large

Triangle Bikini Top with Jewel
Tiffany Blue and Bottom
7304412561496
{}
Small / Medium / Large / X-Large

Yellow \$14 and Bottom \$14 7304411119704 {} Small / Medium / Large / X-Large

Triangle Bikini Top with Jewel

White Jane Bottom \$14 and Top \$14 7304453324888 {} Small / Medium / Large / X-Large

White Jane Top
7304450375768
{}
X-Small / Small / Medium / Large /
X-Large