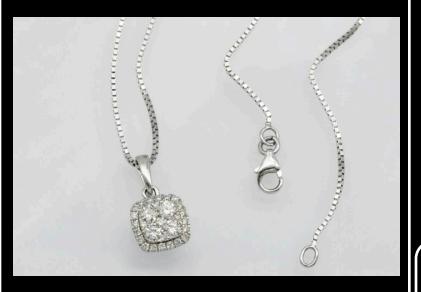

#### \$ 2300

A rose gold cushion-cut pink sapphire ring surrounded by diamonds. A perfect blend of romance and elegance for an engagement ring!

This stunning pendant features a cushion-cut diamond surrounded by multiple smaller diamonds, all set in white gold, and elegantly suspended from a box chain.

### Diamond Heart Jewelry Necklace Pendant

Diamond Multistone Cushion Pendant on Box Chain White Gold Jewelry This exquisite necklace features a heart-shaped pendant encrusted with sparkling diamonds, set in a delicate gold or platinum chain, epitomizing elegance and romance.