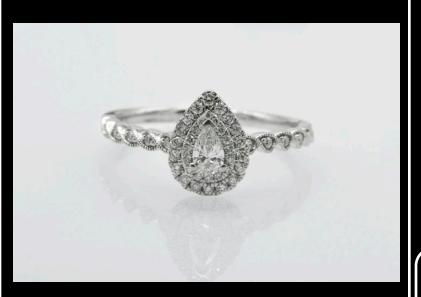

#### 2600

A white gold diamond pearshaped ring with a double halo—pure elegance for your engagement and wedding.

## Rose Gold Cushion Cut Pink Sapphire and Diamond Engagement

White Gold Jewelry Diamond Pear Shape Engagement Wedding