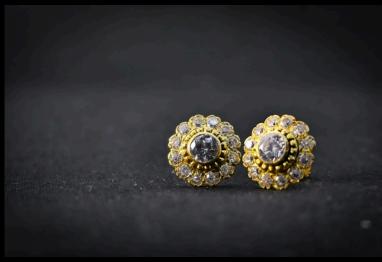

# Pair of Gold and Diamond Floral Stud Earrings

# Gold and Diamond Floral Stud Earring

### A pair of gold stud earrings, each with a central diamond encircled by smaller diamonds, arranged in a floral pattern similar to the second image.

\$ 1425