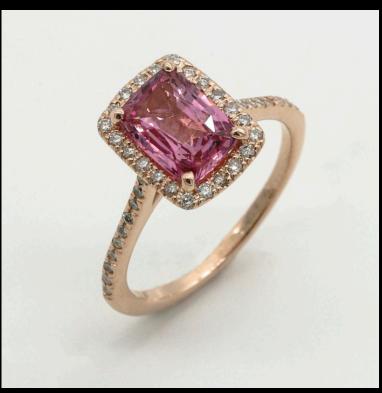

## Rose Gold Cushion Cut Pink Sapphire and Diamond Engagement

White Gold Jewelry Diamond Pear Shape Engagement Wedding

#### \$ 2300

A rose gold cushion-cut pink sapphire ring surrounded by diamonds. A perfect blend of romance and elegance for an engagement ring!

This stunning pendant features a cushion-cut diamond surrounded by multiple smaller diamonds, all set in white gold, and elegantly suspended from a box chain.