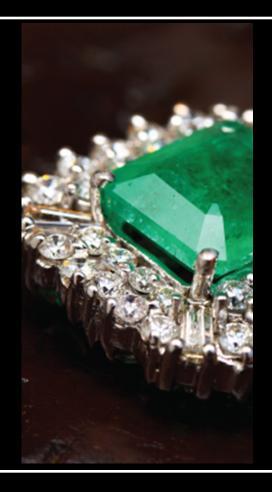

### Emerald Brooch

Diamond Floral Brooch

\$ 2145 This elegant brooch showcases a vibrant emerald gemstone surrounded by sparkling diamonds in an intricate gold or platinum setting.