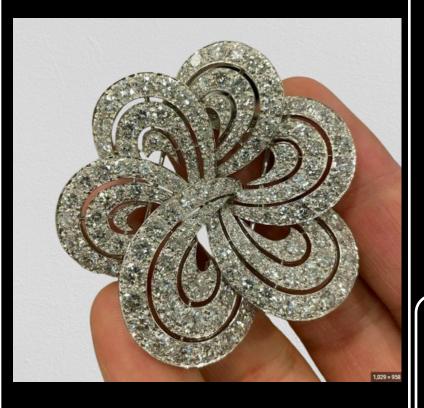

### Raiveries | Premium Italian Jewelries

1800

A sparkling brooch in a floral design, featuring intricate loops encrusted with diamonds.

### Emerald Brooch

Diamond Floral Brooch

\$ 2145 This elegant brooch showcases a vibrant emerald gemstone surrounded by sparkling diamonds in an intricate gold or platinum setting.