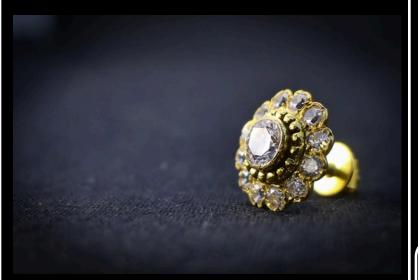

Premium Italian Jewelries



### 1545 A single gold stud earring with a central diamond

# Pair of Gold and Diamond Floral Stud Earrings





# Gold and Diamond Floral Stud Earring

### A pair of gold stud earrings, each with a central diamond encircled by smaller diamonds, arranged in a floral pattern similar to the second image.

\$ 1425

#### 2500

This exquisite ring features an oval-shaped sapphire, rich in deep blue color, flanked by sparkling diamonds set in a lustrous white gold band.

# Emerald Cut Diamond Engagement Ring







#### \$ 3000

This elegant engagement ring showcases a striking emeraldcut diamond, known for its clean lines and timeless sophistication, set in a simple yet refined band.

#### 2600

A white gold diamond pearshaped ring with a double halo—pure elegance for your engagement and wedding.

## Rose Gold Cushion Cut Pink Sapphire and Diamond Engagement



White Gold Jewelry Diamond Pear Shape En