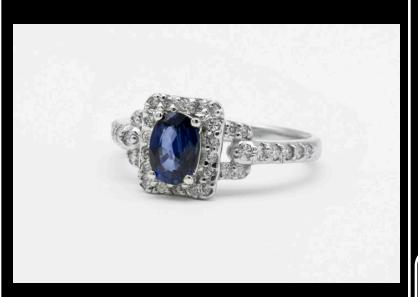

#### 2500

This exquisite ring features an oval-shaped sapphire, rich in deep blue color, flanked by sparkling diamonds set in a lustrous white gold band.