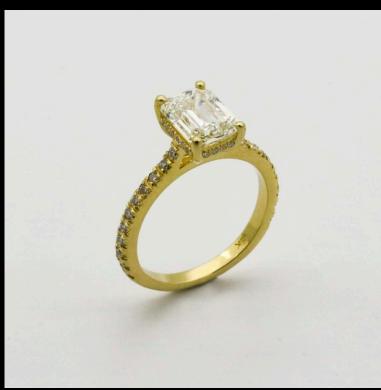

# Emerald Cut Diamond Engagement Ring

#### \$ 3000

This elegant engagement ring showcases a striking emeraldcut diamond, known for its clean lines and timeless sophistication, set in a simple yet refined band.