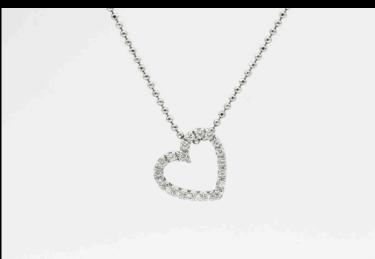

### Diamond Heart Jewelry Necklace Pendant

Diamond Multistone Cushion Pendant on Box Chain White Gold Jewelry This exquisite necklace features a heart-shaped pendant encrusted with sparkling diamonds, set in a delicate gold or platinum chain, epitomizing elegance and romance.