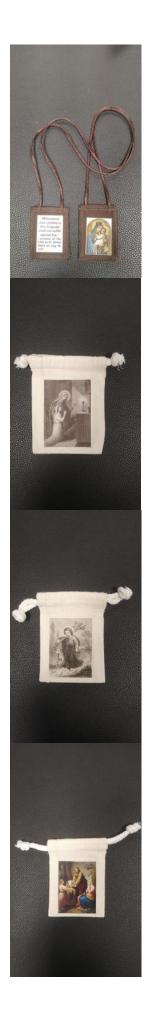

# **Brown Scapular 1**

Product Code: BRS30001

\$3.00

100% Wool

Adoration of the Blessed Sacrament by a Little Girl with the Blessed Virgin Mary Rosary Pouch

Product Code: RP300017

\$3.00

Child Jesus Carrying Instruments of the Passion Rosary Pouch

Product Code: RP300015

\$3.00

Holy Family Carpentry Shop Rosary Pouch

Product Code: RP30002

\$3.00

100% Cotton