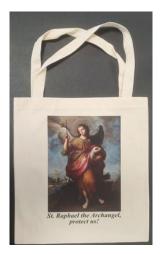

# St. Michael Prayer Latin Tote Bag

Product Code: TB30006

\$15.00

100% Cotton

St. Philomena Tote Bag

Product Code: TB30007

\$15.00

St. Raphael Tote Bag

Please email your order form or your list of orders to memoraregifts@gmail.com.

Tote Bags - Catholic

| Code    | Name                                            | Price   | Quantity |
|---------|-------------------------------------------------|---------|----------|
| TB30001 | Angel of God Tote Bag                           | \$15.00 |          |
| TB30002 | Sacred Heart Tote Bag                           | \$15.00 |          |
| TB30003 | St. Joseph with Infant Jesus and Cross Tote Bag | \$15.00 |          |
| TB30004 | St. Joseph, Patron of the Church Tote Bag       | \$15.00 |          |
| TB30005 | St. Michael English Prayer<br>Tote Bag          | \$15.00 |          |
| TB30006 | St. Michael Prayer Latin<br>Tote Bag            | \$15.00 |          |
| TB30009 | St. Michael Tote Bag                            | \$15.00 |          |
| TB30007 | St. Philomena Tote Bag                          | \$15.00 |          |
| TB30008 | St. Raphael Tote Bag                            | \$15.00 |          |