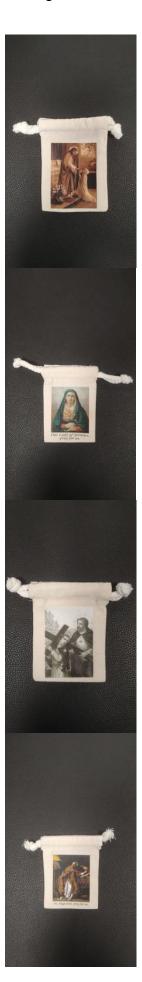

# St. Augustine Rosary Pouch

Product Code: RP30006

\$3.00

St. Francis **Embracing Christ on** the Cross Rosary Pouch

**Product Code: RP300016** 

\$3.00

St. Michael Rosary Pouch

**Product Code: RP30008** 

100% Cotton

St. Joseph with Child **Jesus and Cross Rosary Pouch** 

**Product Code: RP30007** 

\$3.00

100% Cotton

St. Philomena Rosary Pouch

**Product Code: RP30009** 

\$3.00