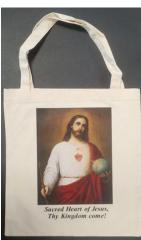

\$15.00

100% Cotton

Sacred Heart Tote Bag

Product Code: TB30002

\$15.00

100% Cotton

St. Joseph, Patron of the Church Tote Bag

Product Code: TB30004