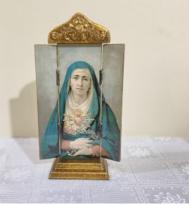

Product Code: TB30008

\$15.00

100% Cotton

Our Lady of Sorrows Triptych

Product Code: TRCH30001

\$60.00

Wood

Triptychs

Please email your order form or your list of orders to memoraregifts@gmail.com.

| Code      | Name                            | Price   | Quantity |
|-----------|---------------------------------|---------|----------|
| TRCH30001 | Our Lady of Sorrows<br>Triptych | \$60.00 |          |