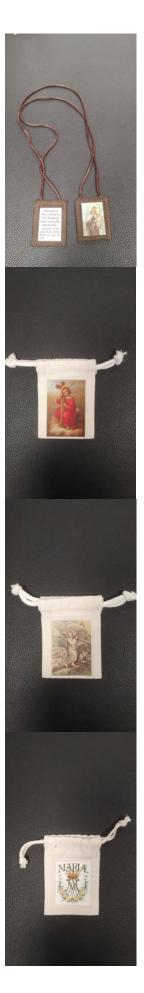

### **Brown Scapular 2**

Product Code: BRS30002

\$3.00

100% Wool

Child Jesus (in Red) Embracing His Cross Rosary Pouch

Product Code: RP300018

\$3.00

100% Cotton

Child Jesus with Cross and Sheep Rosary Pouch

Product Code: RP30001

\$3.00

100% Cotton

Holy Name of Mary Rosary Pouch

Product Code: RP300013

\$3.00

Infant Jesus Embracing St. Joseph Rosary Pouch

Product Code: RP30003

\$3.00

Our Lady of Buen Suceso of the Purification and Mother Mariana Rosary Pouch

Product Code: RP30004

\$3.00

Sacred Heart and Penitent Rosary Pouch

Product Code: RP300010

\$3.00