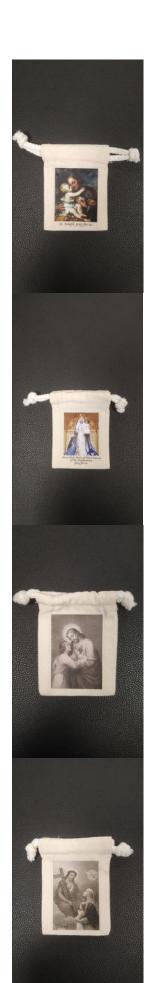

100% Cotton

Sacred Heart with Blessed Virgin Mary and a little Child Rosary Pouch

Product Code: RP300012

\$3.00

Jesus Giving Communion to a Little Girl Rosary Pouch

Product Code: RP300014

\$3.00

Our Lady of Sorrows Rosary Pouch

Product Code: RP30005

\$3.00

100% Cotton

## Sacred Heart and Pilgrim Carrying Cross Rosary Pouch

Product Code: RP300011

\$3.00

100% Cotton

# St. Augustine Rosary Pouch

Product Code: RP30006

\$3.00

St. Francis **Embracing Christ on** the Cross Rosary Pouch

**Product Code: RP300016** 

\$3.00

St. Michael Rosary Pouch

**Product Code: RP30008** 