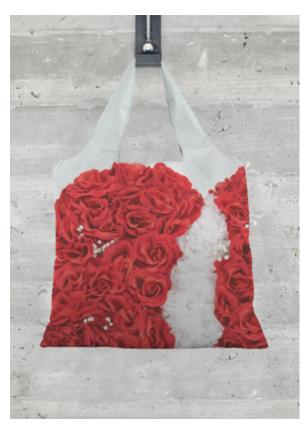

Shop: 410.733.7937

latrellflowers@gmail.com

Website

Latrell Flowers Foldaway Tote

SKU: 142165412600 Retail Price: \$30.00

Ultra-lightweight, durable, and eco-friendly, our Foldaway Tote comes with a zipper pouch that can be used to safely store your Protective Mask.

Materials: 100% Recycled Polyester

**Dimensions:** 19.7"W × 28.5"H (Straps included); Folds into a

4.5" × 4.5" square zipper closure pouch.

**Care:** Machine wash cold. Tumble dry - low heat. Iron on the reverse side. Wash with like colors.