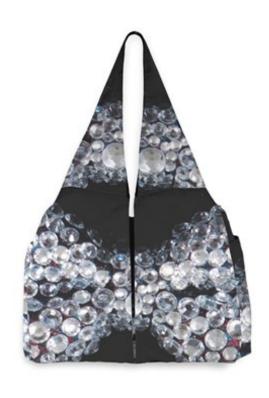

Latrell Flowers Statement Clutch

SKU: 141165388600 Retail Price: \$40.00

Custom crafted with 100% cotton and accented with a genuine leather strap, our Statement Clutch makes an elegant addition to any look.

Materials: 100% Cotton with 100% Cow Leather Accent

Dimensions: 7.75"W × 4.625"H × 0.5"D

Strap: 45.5"

Care: Spot clean only Notes: Matte finish

<u>View</u> <u>View</u>

Tia Latrell
Shop: 410.733.7937

latrellflowers@gmail.com
Website