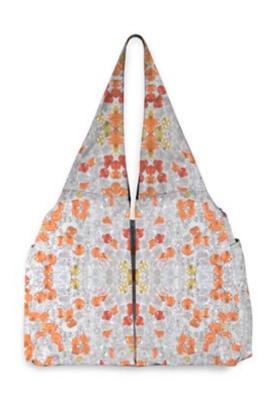

Latrell Flowers Studio Bag

**SKU:** 145272193600 **Retail Price:** \$120.00

Ultra-compact and packable when empty. Protective sewn-in base. Black interior. Eight pockets for storage on the go. Folds small when empty. Machine washable.

Materials: 100% recycled polyester

Dimensions: 15" W x 15" H

Handle Drop: 12"

Care: Machine wash cold with mild detergent. Gentle cycle,

air dry. Avoid exposure to direct sunlight.

Latrell Flowers Studio Bag