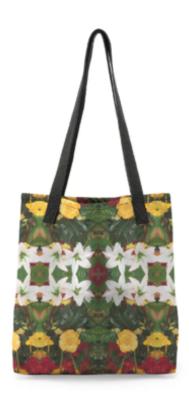

latrellflowers@gmail.com

Website

Latrell Flowers Tote Bag

**SKU:** 165228700705 Retail Price: \$55.00

Latrell Flowers Tote Bag

SKU: 119165022800 Retail Price: \$55.00

This all-over printed tote bag features sturdy, weatherresistant fabric. Make a beautiful, artful statement whether on

an afternoon stroll around town or a weekend out of town.

This gorgeous all-over printed tote bag features sturdy, weather-resistant fabric and dual 100% natural cotton bull denim shoulder straps. Make a beautiful, artful statement with this stand out, all-season VIDA Tote Bag - whether on an afternoon stroll around town or a weekend out of town. Hand-cut and made in USA (or Latvia depending on customer location).

Materials: Bag: 100% Polyester / Handles: 100% Cotton

Care: Machine wash cold. Drip dry. Dry in shade. Do not

bleach. Do not dry clean.

**View** 

Dimensions: Width: 15" Depth: 15" Handle Drop: 12"

Care: Machine wash cold. Drip dry. Dry in shade. Do not bleach. Do not dry clean.