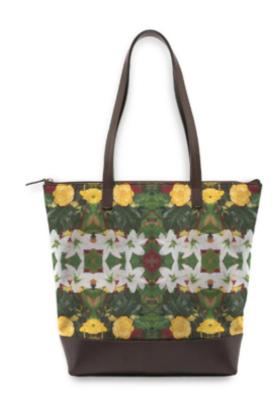

latrellflowers@gmail.com

Website

Latrell Flowers Tote Bag

**SKU:** 165228700705 Retail Price: \$55.00

Latrell Flowers Tote Bag

SKU: 119165022800 Retail Price: \$55.00

This all-over printed tote bag features sturdy, weatherresistant fabric. Make a beautiful, artful statement whether on

an afternoon stroll around town or a weekend out of town.

This gorgeous all-over printed tote bag features sturdy, weather-resistant fabric and dual 100% natural cotton bull denim shoulder straps. Make a beautiful, artful statement with this stand out, all-season VIDA Tote Bag - whether on an afternoon stroll around town or a weekend out of town. Hand-cut and made in USA (or Latvia depending on customer location).

Materials: Bag: 100% Polyester / Handles: 100% Cotton

Care: Machine wash cold. Drip dry. Dry in shade. Do not

bleach. Do not dry clean.

**View** 

Dimensions: Width: 15" Depth: 15" Handle Drop: 12"

Care: Machine wash cold. Drip dry. Dry in shade. Do not bleach. Do not dry clean.