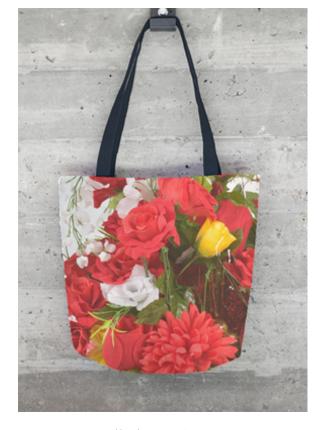

latrellflowers@gmail.com

Website

Latrell Flowers Tote Bag

**SKU:** 165228700705 Retail Price: \$55.00

Latrell Flowers Tote Bag

SKU: 119165022800 Retail Price: \$55.00

This all-over printed tote bag features sturdy, weatherresistant fabric. Make a beautiful, artful statement whether on

an afternoon stroll around town or a weekend out of town.

This gorgeous all-over printed tote bag features sturdy, weather-resistant fabric and dual 100% natural cotton bull denim shoulder straps. Make a beautiful, artful statement with this stand out, all-season VIDA Tote Bag - whether on an afternoon stroll around town or a weekend out of town. Hand-cut and made in USA (or Latvia depending on customer location).

Materials: Bag: 100% Polyester / Handles: 100% Cotton

Care: Machine wash cold. Drip dry. Dry in shade. Do not

bleach. Do not dry clean.

**View** 

Dimensions: Width: 15" Depth: 15" Handle Drop: 12"

Care: Machine wash cold. Drip dry. Dry in shade. Do not bleach. Do not dry clean.