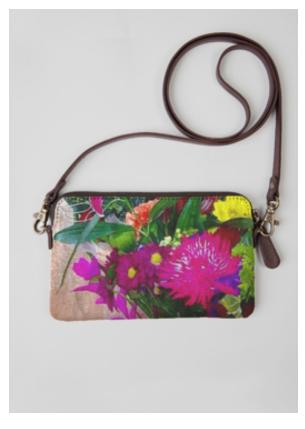

Website

Tia Latrell
Shop: 410.733.7937

latrellflowers@gmail.com
Website

Latrell Flowers Statement Bag

SKU: 140427994700 Retail Price: \$95.00

The VIDA Statement Bag, featuring bold, vivid prints, complete with genuine cow-hide leather straps, leather base, and trims, is the most coveted VIDA accessory of the year. Accessorize with this bag for a statement look that turns heads and sparks conversations - around town or across the world.

Materials: 100% Cotton with 100% Cow Leather Accent

Dimensions: 16.5"W × 14"H

Care: Spot clean only