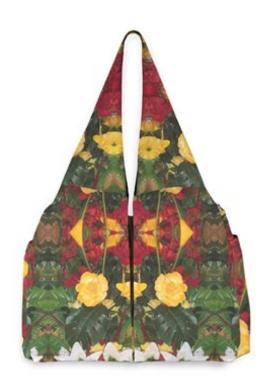

## Latrell Flowers Studio Bag

SKU: 145428148900 Retail Price: \$120.00

Ultra-compact, packable, 8 pockets, and folds small when empty. Protective sewn-in base. Black interior. Item includes the artist's signature in the print. Machine washable.

Materials: 100% recycled polyester

Dimensions:  $_{15}$ " W x  $_{15}$ " H

Handle Drop: 12"

Care: Machine wash cold with mild detergent. Gentle cycle,

air dry. Avoid exposure to direct sunlight.

View View

Tia Latrell