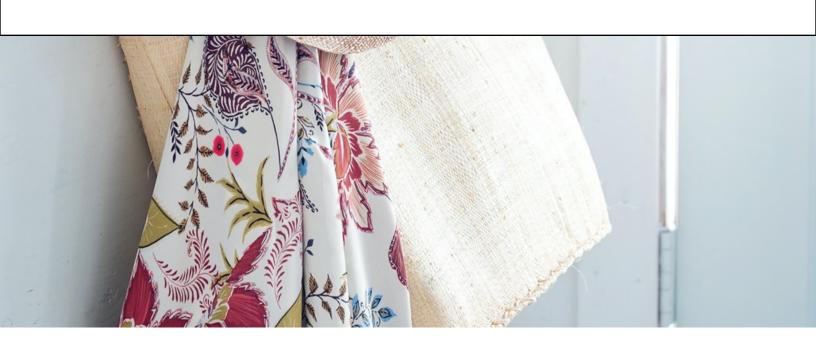

## Latrell Flowers Modal Scarf View

Price: \$50.00

This scarf made with soft, luxurious fabric will add a bold, modern statement to any wardrobe. Modal is a luxuriously soft botanic silk fabric made of beechwood. It's botanic origin makes it eco-friendly and its fineness is comparable to that of natural silk. Created sustainably, it is as versatile as it is eco-friendly.

Materials: 100% Lenzing Modal
Dimensions: One Size: 28" × 78" (Approximate)
Care: Dry Clean Only. Do not bleach
Notes: Light, thin and soft. Matte finish. Comes with a 1cm fringe.