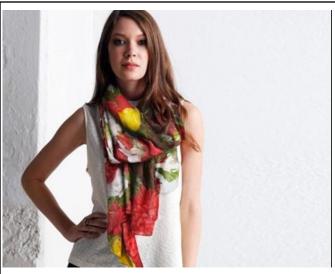

## Latrell Flowers Modal Scarf View

Price: \$50.00

This scarf made with soft, luxurious fabric will add a bold, modern statement to any wardrobe. Modal is a luxuriously soft botanic silk fabric made of beechwood. It's botanic origin makes it eco-friendly and its fineness is comparable to that of natural silk. Created sustainably, it is as versatile as it is eco-friendly.

Materials: 100% Lenzing Modal
Dimensions: One Size: 28" × 78" (Approximate)
Care: Dry Clean Only. Do not bleach
Notes: Light, thin and soft. Matte finish. Comes with a 1cm fringe.