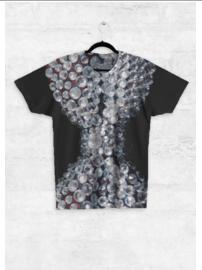

## Unisex Tee - Full Print

View

Price: \$50.00

Style meets comfort in our super soft, sublimation print Unisex Tee. Featuring all-over print on the front and back, our tee is easily dressed up with a leather jacket for a night out or worn alone for a relaxed everyday look.

Materials: 100% Recycled Polyester
Care: Machine wash cold. Do not bleach. Hang to dry. Do not iron.
Notes: Matte finish, light fabric
Sizes: XS - XL = \$60.00 / 1X - 3X = \$60.00