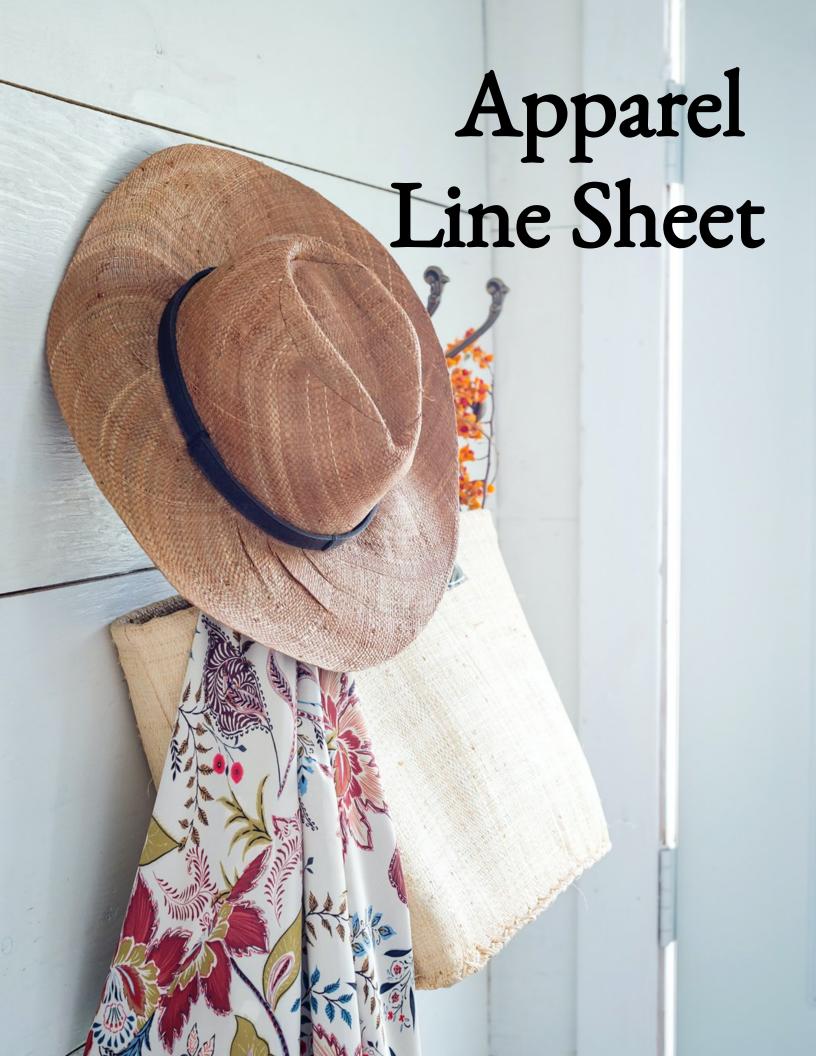

## Latrell Flowers Modal Scarf View

Price: \$50.00

This scarf made with soft, luxurious fabric will add a bold, modern statement to any wardrobe. Modal is a luxuriously soft botanic silk fabric made of beechwood. It's botanic origin makes it eco-friendly and its fineness is comparable to that of natural silk. Created sustainably, it is as versatile as it is eco-friendly.

Materials: 100% Lenzing Modal
Dimensions: One Size: 28" × 78" (Approximate)
Care: Dry Clean Only. Do not bleach
Notes: Light, thin and soft. Matte finish. Comes with a 1cm fringe.