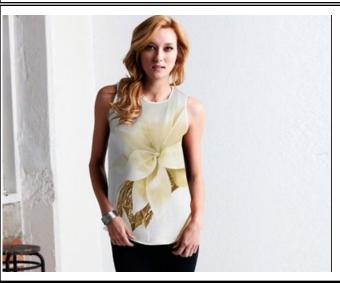

## Latrell Flowers Sleeveless Top View

Price: \$75.00

Rounded high-low hem with a zipper closure at the back neck. Perfect for office or the weekend, this top can be dressed up tucked in under a blazer, or un-tucked with jeans.

Materials: 100% Polyester Crepe de Chine Care: Dry Clean Only Notes: Matte finish, light fabric

> XS - XL = \$75.001X - 3X = \$90.00