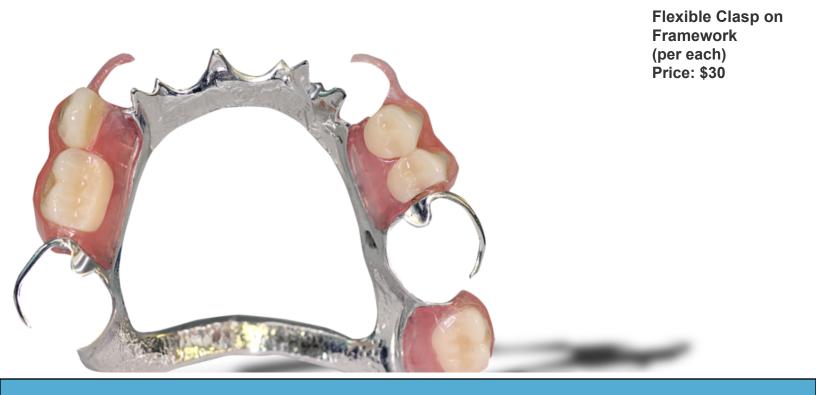

## **Partial Dentures**

Flexible Partial Denture (Valplast) \$125

Flexible Partial Nesbit \$95

Flipper 2 Wire Clasp \$79

Wrought Wire Clasp (per each) \$10