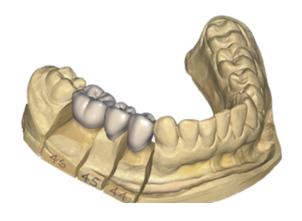

# Implants and Abutments

E. Max Crown with Zirconia Custom Abutment \$250

PFM Cr-Co with Titanium Custom Abutment \$250

Zirconia Layered with Titanium Custom Abutment \$250

Zirconia Layered with Zirconia Custom Abutment \$309

Captek (single unit only) \$105

PFM Base Alloy Ni Free (alloy included)

PFM Based Alloy (alloy included)

\$64

\$54

PFM Co-Cr \$65

A variety of **PFM** options and materials for your restaurations.

PFM High Noble White (plus gram of alloy)

\$105

PFM High Noble Yellow (plus gram of alloy)

PFM Semi-Precious (plus gram of alloy)

\$95

\$125