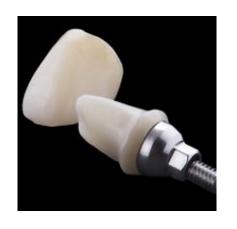

# Implants and Abutments

E. Max Crown with Zirconia Custom Abutment \$250

PFM Cr-Co with Titanium Custom Abutment \$250

Zirconia Layered with Titanium Custom Abutment \$250

Zirconia Layered with Zirconia Custom Abutment \$309