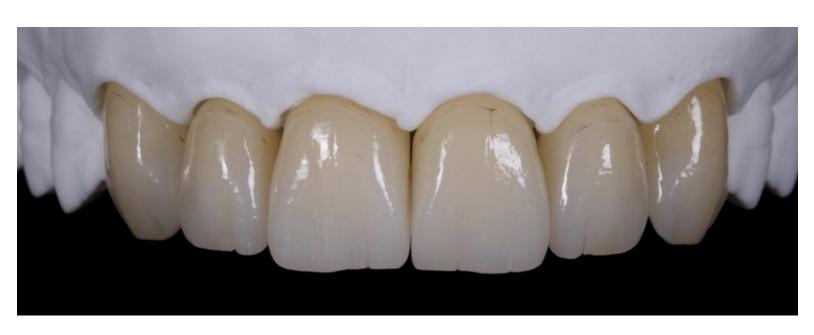

### Night Guards and Sport Guards

Bleaching Tray \$15

Night Guards \$65 Soft, Hard or Both

Sport Guard \$69

Zirconia Layered Crown \$99

Zirconia Inlay / Onlay

\$85

Monolithic Zirconia Crown \$95

Ultratranslucent Zirconia \$99

# IPS E.MAX Crown \$99

Temporary Crown/Veneer \$25