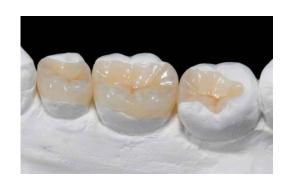

### Night Guards and Sport Guards

Bleaching Tray \$15

Night Guards \$65 Soft, Hard or Both

Sport Guard \$69

Zirconia Layered Crown \$99

Zirconia Inlay / Onlay

\$85

Monolithic Zirconia Crown \$95

Ultratranslucent Zirconia \$99