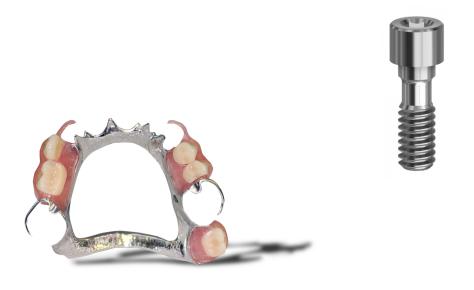

## **Partial Dentures**

Flexible Partial Denture (Valplast) \$125

Flexible Partial Nesbit \$95

Flipper 2 Wire Clasp \$79

Wrought Wire Clasp (per each) \$10

# Implants and Abutments

E. Max Crown with Zirconia Custom Abutment \$250

PFM Cr-Co with Titanium Custom Abutment \$250

Zirconia Layered with Titanium Custom Abutment \$250

Zirconia Layered with Zirconia Custom Abutment \$309