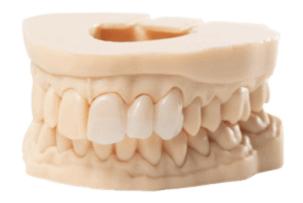

# Dentures

Combination Metal Framework & Acrylic \$129

Full Acrylic Denture \$125

(Per Arch)

Vitallium-2000 \$99

Cast Metal Mesh for Acrylic Denture \$45

## **Partial Dentures**

Flexible Partial Denture (Valplast) \$125

Flexible Partial Nesbit \$95

Flipper 2 Wire Clasp \$79

Wrought Wire Clasp (per each) \$10