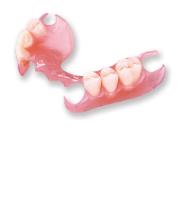

## **Partial Dentures**

Flexible Partial Denture (Valplast) \$125

Flexible Partial Nesbit \$95

Flipper 2 Wire Clasp \$79

Wrought Wire Clasp (per each) \$10