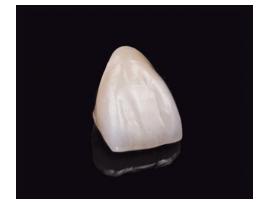

### Night Guards and Sport Guards

Bleaching Tray \$15

Night Guards \$65 Soft, Hard or Both

Sport Guard \$69

Zirconia Layered Crown \$99

Zirconia Inlay / Onlay

\$85

Monolithic Zirconia Crown \$95

Ultratranslucent Zirconia \$99