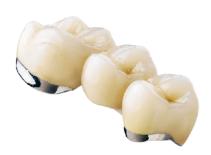

### Night Guards and Sport Guards

Bleaching Tray \$15

Night Guards \$65 Soft, Hard or Both

Sport Guard \$69

Zirconia Layered Crown \$99

Zirconia Inlay / Onlay

\$85

Monolithic Zirconia Crown \$95

Ultratranslucent Zirconia \$99

# IPS E.MAX Crown \$99

Temporary Crown/Veneer \$25