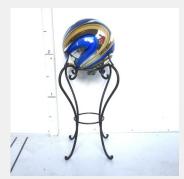

Pot Stand (Set of 3) \$42.00

Pot Stand (Set\_3) Fancy \$56.00

**Pot Stand** \$24(10") - \$28(12") - \$32(15")

**Pot Stand Mesh** \$28(10") - \$32(12") - \$36(15")

Tricycle Simple \$36.00

Tricycle Line Basket \$54.00