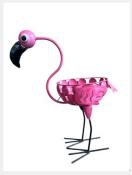

Giraffe 3 Brown \$65.00

**Fox** \$46(L) - \$36(S)

Flamingo Pot Holder \$62(L) - \$48(M) - \$36(S)

Flamingo Feathered (Set 4) \$72.00

**Flamingo (Curly)** \$60(L) - \$44(S) - \$32(mini)

**Fish** \$32.00

Fire Hydrant \$48.00