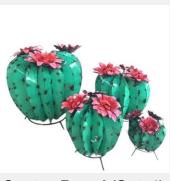

Birdhouse Stand Round Bottom \$90.00

Birdhouse Stand Tin Roof \$90.00

Cactus Arizona 1 \$24.00

Cactus Wavy \$108.00

**Cactus Wavy (Set 3)** \$195.00

Cactus Arizona (Set\_4) \$270.00

Cactus Agave 1 \$24.00

Cactus (Set\_5) Mini \$65.00

Cactus Agave (Set\_3) \$180.00

Cactus Agave (S) (Set\_3) \$120.00

Cactus Agave 3 Base \$225.00

Cactus Agave 4 w\_Base \$275.00

Cactus Cross \$50.00

Cactus Prickley Pair 3D \$228.00

Cactus Barrel (Set\_4) \$270.00