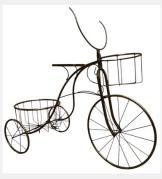

Pot Stand (Set of 3) \$42.00

Pot Stand (Set\_3) Fancy \$56.00

**Pot Stand** \$24(10") - \$28(12") - \$32(15")

**Pot Stand Mesh** \$28(10") - \$32(12") - \$36(15")

Tricycle Simple \$36.00

Tricycle Line Basket \$54.00

**Tricycle Cabbage** \$42(L) - \$28(S)

Tricycle Diamond Wheel \$60(L) - \$52(S)

Tricycle Hershey (S) \$60.00

Tricycle Hershey (L) \$84.00

Tricycle Tulip Basket \$65(L) - \$56(S)

**1106 - Fan Trellis (Small)** \$42.00