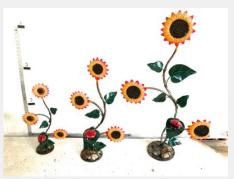

Cross Flowers \$40.00

Sunflower Stand 3 Welcome (S) \$32.00

Sunflower Stake 3 Stem (Tall) \$60.00

Sunflower Stake 3 Stem (Small) \$45.00

Sunflower Stake 3 Stem (L) \$60.00

Sunflower Stake 1 Stem (Plasma) \$40.00