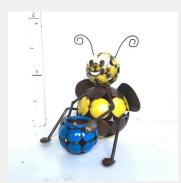

Bee w\_ Umbrella \$48.00

Bee Bucket \$50.00

**Bee (Set\_3)** \$40.00

Bee (Golf Ball) \$60.00

**Cow Big Head** \$72(L) - \$36(S)

Cow (mini) \$36.00

Chicken (Bola) Pecking \$48(L) - \$28(S)

**Chicken (Bola)** \$48(L) - \$28(S)