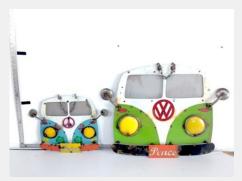

Washer Skull \$78.00

Butterfly (Set\_3) \$80.00

Wall Wire Sunflower (Set\_3) \$72.00

VW Bus Sunflower \$32.00

**VW Peace Bug** \$54(L) - \$42(S)

**VW Peace Van** \$54(L) - \$42(S)

**She Shed** \$54.00

Sea Turtle (Set\_3) \$40.00