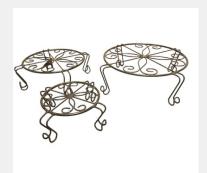

Pot Stand (Set of 3) \$42.00

Pot Stand (Set\_3) Fancy \$56.00

**Pot Stand** \$24(10") - \$28(12") - \$32(15")

**Pot Stand Mesh** \$28(10") - \$32(12") - \$36(15")

Tricycle Simple \$36.00

Tricycle Line Basket \$54.00