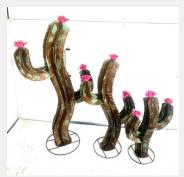

Birdhouse Stand Round Bottom \$90.00

Birdhouse Stand Tin Roof \$90.00

Cactus Arizona 1 \$24.00

Cactus Wavy \$108.00

**Cactus Wavy (Set 3)** \$195.00

Cactus Arizona (Set\_4) \$270.00

Cactus Agave 1 \$24.00

Cactus (Set\_5) Mini \$65.00