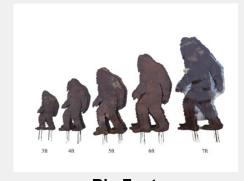

## IronWorks, Inc Catalog

Elk Silhouette \$75.00

Dino Silhouette (mini) \$20.00

Dino Silhouette (L) \$80.00

Big Foot Smores \$80.00

**Big Foot** \$36/3' - \$48/4' - \$60-5' - \$72/6' -