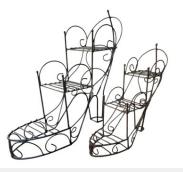

**Pendullum (L)** \$210(L) - \$160(S)

**Sphere (Set\_5)** \$125.00

Sphere on Stand (Set\_3) \$250.00

Gazing Ball w" Stand \$90.00

**Shoe Stand (Set\_2)** \$150.00

Mariachi Colored (Set of 3) \$216.00

Palm Tree Wavy (Set4) \$800.00