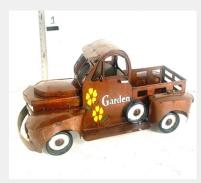

Vulture on Stand \$60.00

Vulture on Log \$80.00

**Vulture** \$48(L) - \$36(M) - \$24(S)

Truck Garden \$60.00

**Stork** \$65.00

Snail (Set\_2)

**Snail** \$40.00

**Skunk (Set\_3)** \$85.00