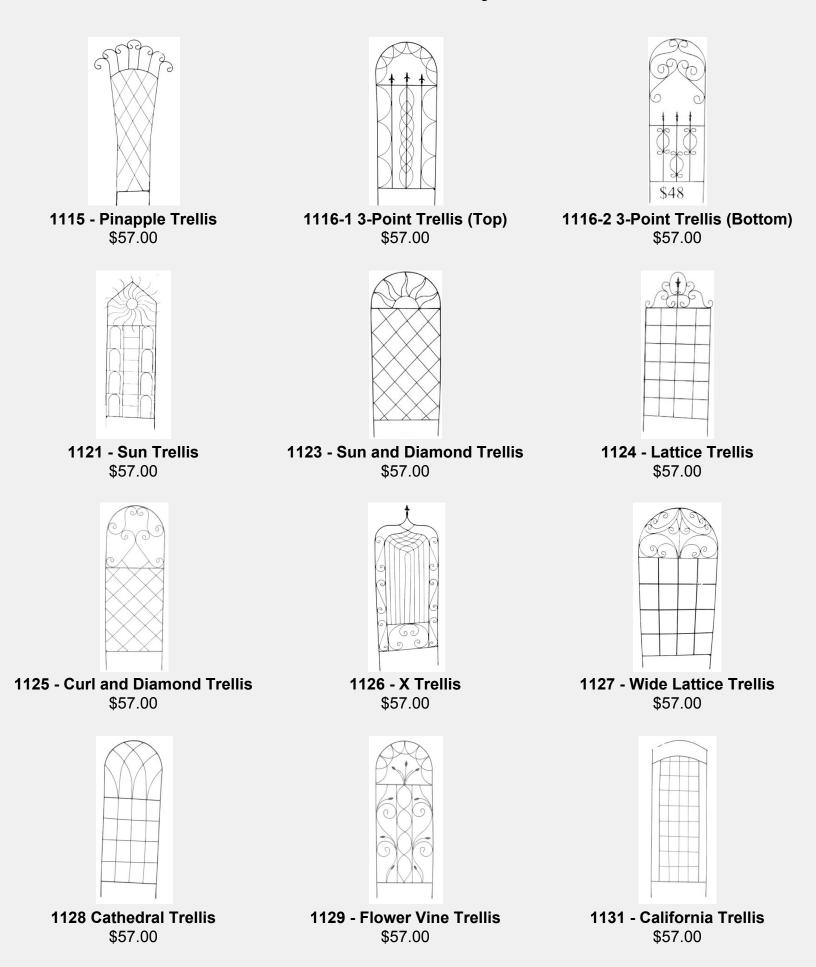

**Tricycle Cabbage** \$42(L) - \$28(S)

Tricycle Diamond Wheel \$60(L) - \$52(S)

Tricycle Hershey (S) \$60.00

Tricycle Hershey (L) \$84.00

Tricycle Tulip Basket \$65(L) - \$56(S)

**1106 - Fan Trellis (Small)** \$42.00

**1107 - Fan Trellis (Large)** \$48.00

1108 - Narrow Circles Trellis \$48.00

1109 - Wide Circles Trellis \$57.00

**1112 - Window Trellis** \$57.00

**1113 - Flower Trellis** \$57.00

**1132 - 4S Trellis** \$57.00

**1133 - Leaf Trellis** \$57.00

Gate Square \$45.00

Armillary Stake \$28.00

Armillary Stand \$28.00

Topiary Fancy w\_ Finial \$36.00

**Topiary Irainian Top (Set\_3)** \$60.00

**Topiary Mix (Small)** \$90.00