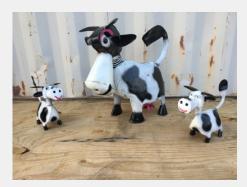

Bee w\_ Umbrella \$48.00

Bee Bucket \$50.00

**Bee (Set\_3)** \$40.00

Bee (Golf Ball) \$60.00

**Cow Big Head** \$72(L) - \$36(S)

Cow (mini) \$36.00

Chicken (Bola) Pecking \$48(L) - \$28(S)

**Chicken (Bola)** \$48(L) - \$28(S)