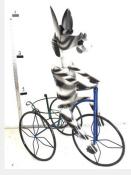

Bird on Stake \$17.00 each

Antique Car \$56.00

Zebra on Tricycle \$57.00

Rooster on Tricycle \$57.00

Pig on Tricycle \$57.00

**Ladybug on Tricycle** \$57.00

Hen on Tricycle \$57.00

**Giraffe on Tricycle** \$57.00

Frog"Flower on Tricycle \$57.00

Frog Kermit on Tricycle \$57.00

Flamingo on Tricycle \$57.00

Donkey on Tricycle \$57.00

Cow on Tricycle \$57.00

Bee on Tricycle \$57.00

Ant on Tricycle \$57.00

Zebra w\_ Flower \$48.00