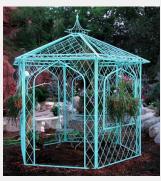

Arbor 3 Shelf \$260.00

Gazebo (Flat Iron) \$2,000.00

**0501-1 - Gazebo 8 Ft** \$1,000.00

Bakers Rack Lattice \$150.00

**0509 - Kidney Bench** \$120.00

**0511 - Linear Bench** \$180.00

**Bench Sunflower** \$220(L) - \$75(S)