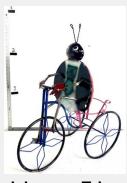

Frog"Flower on Tricycle \$57.00

Frog Kermit on Tricycle \$57.00

Flamingo on Tricycle \$57.00

Donkey on Tricycle \$57.00

Cow on Tricycle \$57.00

Bee on Tricycle \$57.00

Ant on Tricycle \$57.00

Zebra w\_ Flower \$48.00