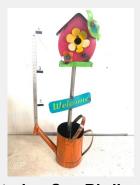

Cat Golf Ball Planter \$28.00

**Peacock** \$90(L) - \$60(M) - \$40(S)

Watering Can Sunflower (mini) \$48.00

Watering Can Silver w Sunflower \$54.00

Watering Can Birdhouse \$65.00

Watering Can Big Daisy \$65.00