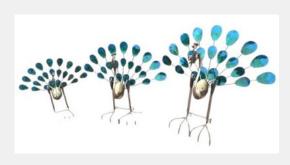

Cat Golf Ball Planter \$28.00

**Peacock** \$90(L) - \$60(M) - \$40(S)

Watering Can Sunflower (mini) \$48.00

Watering Can Silver w Sunflower \$54.00

Watering Can Birdhouse \$65.00

Watering Can Big Daisy \$65.00