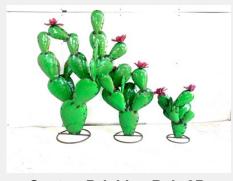

Birdhouse Stand Round Bottom \$90.00

Birdhouse Stand Tin Roof \$90.00

Cactus Arizona 1 \$24.00

Cactus Wavy \$108.00

**Cactus Wavy (Set 3)** \$195.00

Cactus Arizona (Set\_4) \$270.00

Cactus Agave 1 \$24.00

Cactus (Set\_5) Mini \$65.00

Cactus Agave (Set\_3) \$180.00

Cactus Agave (S) (Set\_3) \$120.00

Cactus Agave 3 Base \$225.00

Cactus Agave 4 w\_Base \$275.00

Cactus Cross \$50.00

Cactus Prickley Pair 3D \$228.00

Cactus Barrel (Set\_4) \$270.00