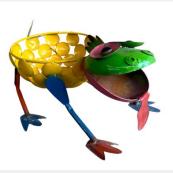

Sunflower Rebar \$24.00

Sunflower Conch (Set\_2) \$100.00

Sunflower Cluster Fina \$100.00

Sunflower Bottle Cap (mini) \$22.00

**Sunflower BC** \$26(L) - \$20(S)

Mushroom w\_ Frog \$54.00

**Mushroom 3 Stem (Set\_3)** \$150.00