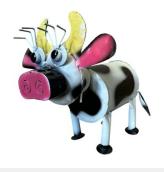

Bee w\_ Umbrella \$48.00

Bee Bucket \$50.00

**Bee (Set\_3)** \$40.00

Bee (Golf Ball) \$60.00

**Cow Big Head** \$72(L) - \$36(S)

Cow (mini) \$36.00

Chicken (Bola) Pecking \$48(L) - \$28(S)

**Chicken (Bola)** \$48(L) - \$28(S)