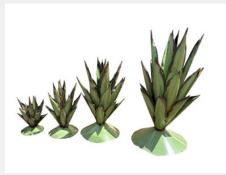

Birdhouse Stand Round Bottom \$90.00

Birdhouse Stand Tin Roof \$90.00

Cactus Arizona 1 \$24.00

Cactus Wavy \$108.00

**Cactus Wavy (Set 3)** \$195.00

Cactus Arizona (Set\_4) \$270.00

Cactus Agave 1 \$24.00

Cactus (Set\_5) Mini \$65.00

Cactus Agave (Set\_3) \$180.00

Cactus Agave (S) (Set\_3) \$120.00

Cactus Agave 3 Base \$225.00

Cactus Agave 4 w\_Base \$275.00

Cactus Cross \$50.00

Cactus Prickley Pair 3D \$228.00

Cactus Barrel (Set\_4) \$270.00