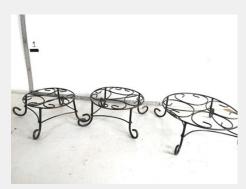

Pot Stand (Set of 3) \$42.00

Pot Stand (Set\_3) Fancy \$56.00

**Pot Stand** \$24(10") - \$28(12") - \$32(15")

**Pot Stand Mesh** \$28(10") - \$32(12") - \$36(15")

Tricycle Simple \$36.00

Tricycle Line Basket \$54.00