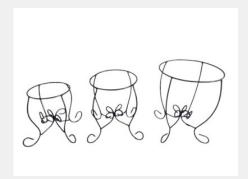

Pot Stand (Set of 3) \$42.00

Pot Stand (Set\_3) Fancy \$56.00

**Pot Stand** \$24(10") - \$28(12") - \$32(15")

**Pot Stand Mesh** \$28(10") - \$32(12") - \$36(15")

Tricycle Simple \$36.00

Tricycle Line Basket \$54.00