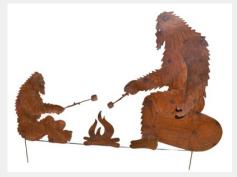

## IronWorks, Inc Catalog

Elk Silhouette \$75.00

Dino Silhouette (mini) \$20.00

Dino Silhouette (L) \$80.00

Big Foot Smores \$80.00

**Big Foot** \$36/3' - \$48/4' - \$60-5' - \$72/6' -