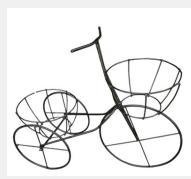

Pot Stand (Set of 3) \$42.00

Pot Stand (Set\_3) Fancy \$56.00

**Pot Stand** \$24(10") - \$28(12") - \$32(15")

**Pot Stand Mesh** \$28(10") - \$32(12") - \$36(15")

Tricycle Simple \$36.00

Tricycle Line Basket \$54.00

**Tricycle Cabbage** \$42(L) - \$28(S)

Tricycle Diamond Wheel \$60(L) - \$52(S)

Tricycle Hershey (S) \$60.00

Tricycle Hershey (L) \$84.00

Tricycle Tulip Basket \$65(L) - \$56(S)

**1106 - Fan Trellis (Small)** \$42.00