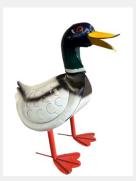

Elephant (mini) \$22.00

**Eagle** \$115(L) - \$60(S)

Duck Yellow \$34.00

Duck Mallard \$44.00

Donkey Colorful \$58.00

Dog Bowlegged \$28.00

Cricket Bow \$60.00

Crawfish \$30.00