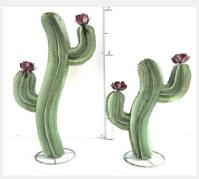

Birdhouse Stand Round Bottom \$90.00

Birdhouse Stand Tin Roof \$90.00

Cactus Arizona 1 \$24.00

Cactus Wavy \$108.00

**Cactus Wavy (Set 3)** \$195.00

Cactus Arizona (Set\_4) \$270.00

Cactus Agave 1 \$24.00

Cactus (Set\_5) Mini \$65.00