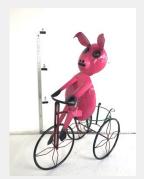

Bird on Stake \$17.00 each

Antique Car \$56.00

Zebra on Tricycle \$57.00

Rooster on Tricycle \$57.00

Pig on Tricycle \$57.00

**Ladybug on Tricycle** \$57.00

Hen on Tricycle \$57.00

**Giraffe on Tricycle** \$57.00

Frog"Flower on Tricycle \$57.00

Frog Kermit on Tricycle \$57.00

Flamingo on Tricycle \$57.00

Donkey on Tricycle \$57.00

Cow on Tricycle \$57.00

Bee on Tricycle \$57.00

Ant on Tricycle \$57.00

Zebra w\_ Flower \$48.00