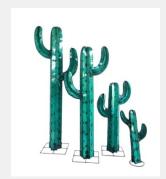

Birdhouse Stand Round Bottom \$90.00

Birdhouse Stand Tin Roof \$90.00

Cactus Arizona 1 \$24.00

Cactus Wavy \$108.00

**Cactus Wavy (Set 3)** \$195.00

Cactus Arizona (Set\_4) \$270.00

Cactus Agave 1 \$24.00

Cactus (Set\_5) Mini \$65.00