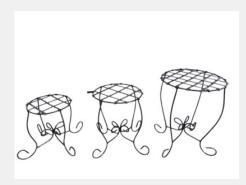

Pot Stand (Set of 3) \$42.00

Pot Stand (Set\_3) Fancy \$56.00

**Pot Stand** \$24(10") - \$28(12") - \$32(15")

**Pot Stand Mesh** \$28(10") - \$32(12") - \$36(15")

Tricycle Simple \$36.00

Tricycle Line Basket \$54.00