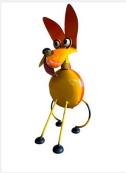

Giraffe 3 Brown \$65.00

**Fox** \$46(L) - \$36(S)

Flamingo Pot Holder \$62(L) - \$48(M) - \$36(S)

Flamingo Feathered (Set 4) \$72.00

**Flamingo (Curly)** \$60(L) - \$44(S) - \$32(mini)

**Fish** \$32.00

Fire Hydrant \$48.00