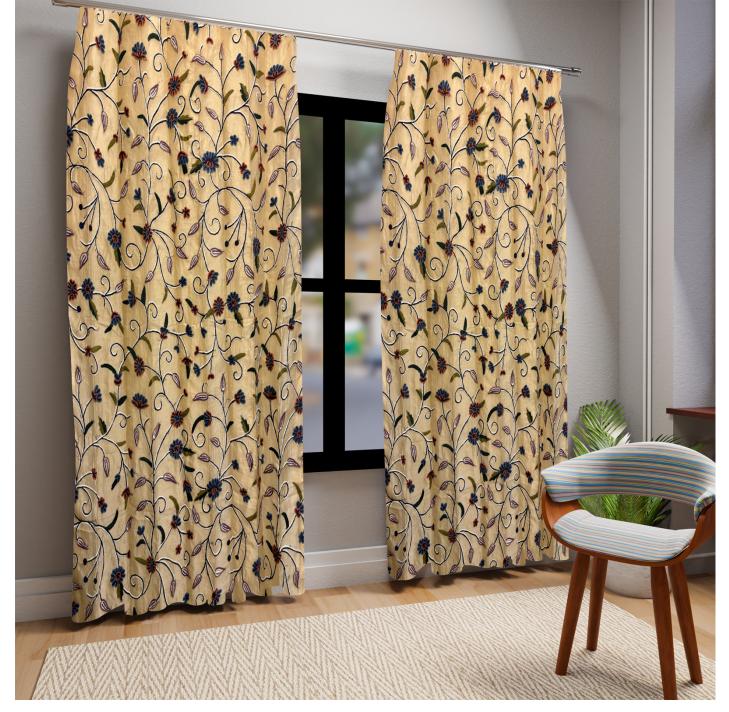

## INTERIOR INN CREWEL EMBROIDERED FABRICS (HANDMADE) TISSUE EDITION

## CREWEL EMBROIDERY TISSUE

**EMBOIDERY THREADS** FINE WOOL

FABRIC WIDTH 54 INCH/ 137 CM

**DIMENSIONS** CUSTOMISED AS PER THE REQUIRMENTS

**FABRIC** TISSUE

**COMPOSITION** 100% POLYSTER

**CARE** DRY CLEAN

**COUNTRY OF ORIGIN INDIA** 

**END USE** CURTAINS/ BLINDS/ CUSHION COVERS/ THROWS/ RUNNERS

AVALIABILITY OF PRODUCTS DEPENDS ON STOCKS.

THE IMAGES IN THE CATALOG ARE FOR ILLUSTRATIVE PURPOSE ONLY. THE COLORS SHOWN ARE ACCURATE WITHIN THE CONSTRAINTS OF LIGHTING, PHOTOGRAPHY AND THE COLOR ACCURACY OF YOUR SCREEN.