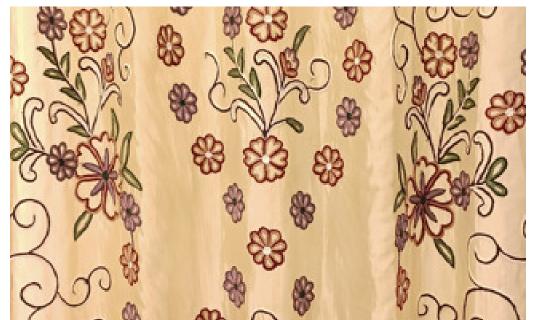

## CREWEL EMBROIDERY TISSUE

**EMBOIDERY THREADS** FINE WOOL

FABRIC WIDTH 54 INCH/ 137 CM

**DIMENSIONS** CUSTOMISED AS PER THE REQUIRMENTS

**FABRIC** TISSUE

**COMPOSITION** 100% POLYSTER

**CARE** DRY CLEAN

**COUNTRY OF ORIGIN INDIA** 

**TISSUE IVORY GASSADAR** 

TISSUE IVORY WINTERTIME

**TISSUE BEIGE CURVE** 

**TISSUE CREME GADDADAR** 