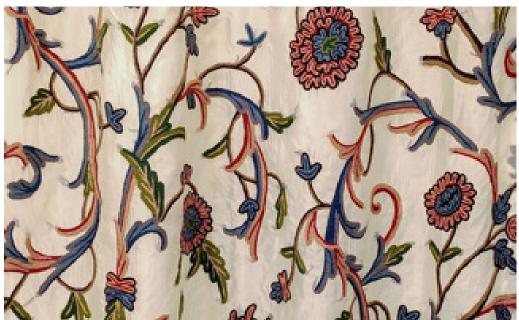

## CREWEL EMBROIDERY TISSUE

**EMBOIDERY THREADS** FINE WOOL

FABRIC WIDTH 54 INCH/ 137 CM

**DIMENSIONS** CUSTOMISED AS PER THE REQUIRMENTS

**FABRIC** TISSUE

**COMPOSITION** 100% POLYSTER

**CARE** DRY CLEAN

**COUNTRY OF ORIGIN INDIA** 

**TISSUE BEIGE ISTOBER** 

**TISSUE BLUE LEAVES** 

**TISSUE GREEN GRAPES** 

TISSUE BEIGE GAGRIBAL

TISSUE IVORY TRAMIDAR

TISSUE CREAM GADDADAR

TISSUE BEIGE ROUND

**TISSUE IVORY KULIDAR MULTI** 