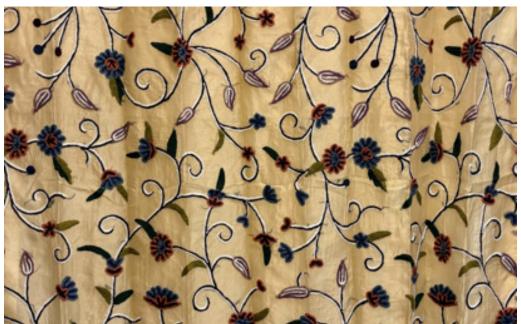

## INTERIOR INN CREWEL EMBROIDERED FABRICS (HANDMADE) TISSUE EDITION

## CREWEL EMBROIDERY TISSUE

**EMBOIDERY THREADS** FINE WOOL

FABRIC WIDTH 54 INCH/ 137 CM

**DIMENSIONS** CUSTOMISED AS PER THE REQUIRMENTS

**FABRIC** TISSUE

**COMPOSITION** 100% POLYSTER

**CARE** DRY CLEAN

**COUNTRY OF ORIGIN INDIA** 

**END USE** CURTAINS/ BLINDS/ CUSHION COVERS/ THROWS/ RUNNERS

AVALIABILITY OF PRODUCTS DEPENDS ON STOCKS.

THE IMAGES IN THE CATALOG ARE FOR ILLUSTRATIVE PURPOSE ONLY. THE COLORS SHOWN ARE ACCURATE WITHIN THE CONSTRAINTS OF LIGHTING, PHOTOGRAPHY AND THE COLOR ACCURACY OF YOUR SCREEN.