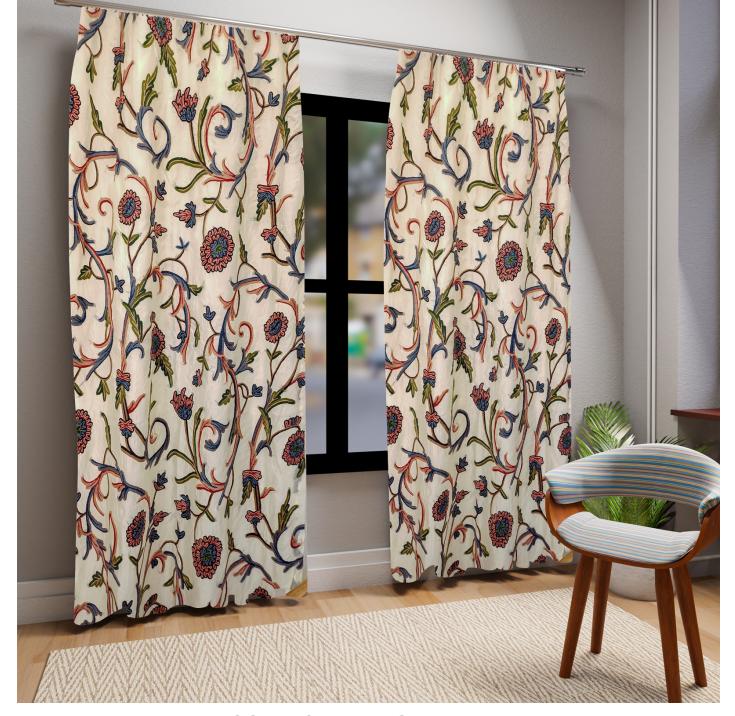

## INTERIOR INN CREWEL EMBROIDERED FABRICS (HANDMADE) TISSUE EDITION

## CREWEL EMBROIDERY TISSUE

**EMBOIDERY THREADS** FINE WOOL

FABRIC WIDTH 54 INCH/ 137 CM

**DIMENSIONS** CUSTOMISED AS PER THE REQUIRMENTS

**FABRIC** TISSUE

**COMPOSITION** 100% POLYSTER

**CARE** DRY CLEAN

**COUNTRY OF ORIGIN INDIA** 

**END USE** CURTAINS/ BLINDS/ CUSHION COVERS/ THROWS/ RUNNERS

AVALIABILITY OF PRODUCTS DEPENDS ON STOCKS.

THE IMAGES IN THE CATALOG ARE FOR ILLUSTRATIVE PURPOSE ONLY. THE COLORS SHOWN ARE ACCURATE WITHIN THE CONSTRAINTS OF LIGHTING, PHOTOGRAPHY AND THE COLOR ACCURACY OF YOUR SCREEN.

**TISSUE BEIGE ISTOBER** 

**TISSUE BLUE LEAVES** 

**TISSUE GREEN GRAPES** 

TISSUE BEIGE GAGRIBAL

TISSUE IVORY TRAMIDAR

TISSUE CREAM GADDADAR

TISSUE BEIGE ROUND

**TISSUE IVORY KULIDAR MULTI** 