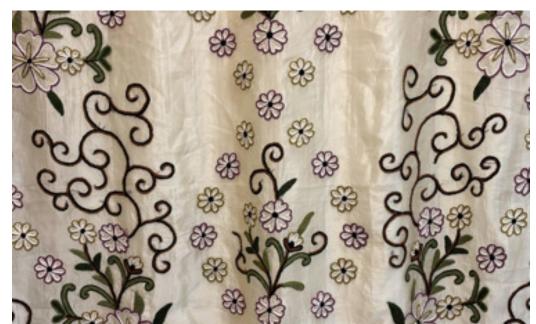

## INTERIOR INN CREWEL EMBROIDERED FABRICS (HANDMADE) TISSUE EDITION

## CREWEL EMBROIDERY TISSUE

**EMBOIDERY THREADS** FINE WOOL

FABRIC WIDTH 54 INCH/ 137 CM

**DIMENSIONS** CUSTOMISED AS PER THE REQUIRMENTS

**FABRIC** TISSUE

**COMPOSITION** 100% POLYSTER

**CARE** DRY CLEAN

**COUNTRY OF ORIGIN INDIA** 

**END USE** CURTAINS/ BLINDS/ CUSHION COVERS/ THROWS/ RUNNERS

AVALIABILITY OF PRODUCTS DEPENDS ON STOCKS.

THE IMAGES IN THE CATALOG ARE FOR ILLUSTRATIVE PURPOSE ONLY. THE COLORS SHOWN ARE ACCURATE WITHIN THE CONSTRAINTS OF LIGHTING, PHOTOGRAPHY AND THE COLOR ACCURACY OF YOUR SCREEN.