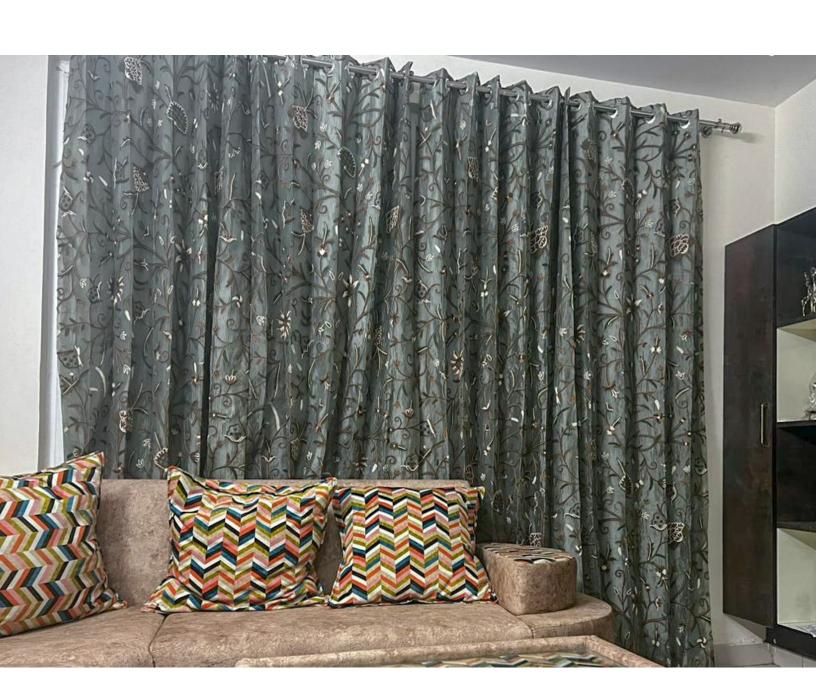

## INTERIOR INN CREWEL EMBROIDERED FABRICS (HANDMADE) TISSUE EDITION

## CREWEL EMBROIDERY TISSUE

**EMBOIDERY THREADS** FINE WOOL

FABRIC WIDTH 54 INCH/ 137 CM

**DIMENSIONS** CUSTOMISED AS PER THE REQUIRMENTS

**FABRIC** TISSUE

**COMPOSITION** 100% POLYSTER

**CARE** DRY CLEAN

**COUNTRY OF ORIGIN INDIA** 

**END USE** CURTAINS/ BLINDS/ CUSHION COVERS/ THROWS/ RUNNERS

AVALIABILITY OF PRODUCTS DEPENDS ON STOCKS.

THE IMAGES IN THE CATALOG ARE FOR ILLUSTRATIVE PURPOSE ONLY. THE COLORS SHOWN ARE ACCURATE WITHIN THE CONSTRAINTS OF LIGHTING, PHOTOGRAPHY AND THE COLOR ACCURACY OF YOUR SCREEN.