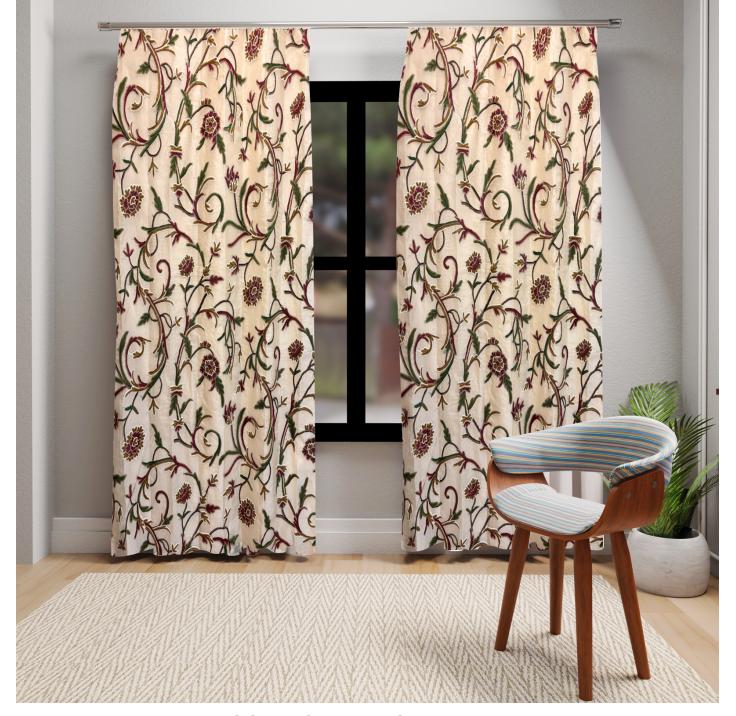

## INTERIOR INN CREWEL EMBROIDERED FABRICS (HANDMADE) TISSUE EDITION

## CREWEL EMBROIDERY TISSUE

**EMBOIDERY THREADS** FINE WOOL

FABRIC WIDTH 54 INCH/ 137 CM

**DIMENSIONS** CUSTOMISED AS PER THE REQUIRMENTS

**FABRIC** TISSUE

**COMPOSITION** 100% POLYSTER

**CARE** DRY CLEAN

**COUNTRY OF ORIGIN INDIA** 

**END USE** CURTAINS/ BLINDS/ CUSHION COVERS/ THROWS/ RUNNERS

AVALIABILITY OF PRODUCTS DEPENDS ON STOCKS.

THE IMAGES IN THE CATALOG ARE FOR ILLUSTRATIVE PURPOSE ONLY. THE COLORS SHOWN ARE ACCURATE WITHIN THE CONSTRAINTS OF LIGHTING, PHOTOGRAPHY AND THE COLOR ACCURACY OF YOUR SCREEN.