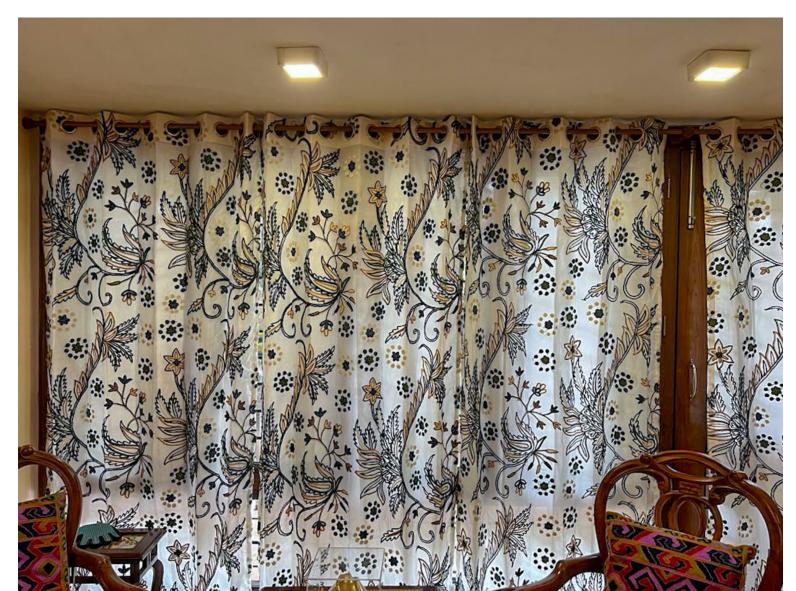

## INTERIOR INN CREWEL EMBROIDERED FABRICS (HANDMADE) TISSUE EDITION

## CREWEL EMBROIDERY TISSUE

**EMBOIDERY THREADS** FINE WOOL

FABRIC WIDTH 54 INCH/ 137 CM

**DIMENSIONS** CUSTOMISED AS PER THE REQUIRMENTS

**FABRIC** TISSUE

**COMPOSITION** 100% POLYSTER

**CARE** DRY CLEAN

**COUNTRY OF ORIGIN INDIA** 

**END USE** CURTAINS/ BLINDS/ CUSHION COVERS/ THROWS/ RUNNERS

AVALIABILITY OF PRODUCTS DEPENDS ON STOCKS.

THE IMAGES IN THE CATALOG ARE FOR ILLUSTRATIVE PURPOSE ONLY. THE COLORS SHOWN ARE ACCURATE WITHIN THE CONSTRAINTS OF LIGHTING, PHOTOGRAPHY AND THE COLOR ACCURACY OF YOUR SCREEN.