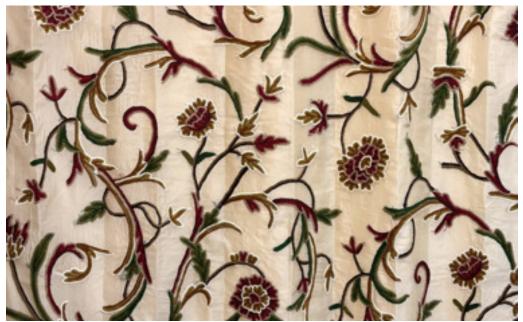

## INTERIOR INN CREWEL EMBROIDERED FABRICS (HANDMADE) TISSUE EDITION

## CREWEL EMBROIDERY TISSUE

**EMBOIDERY THREADS** FINE WOOL

FABRIC WIDTH 54 INCH/ 137 CM

**DIMENSIONS** CUSTOMISED AS PER THE REQUIRMENTS

**FABRIC** TISSUE

**COMPOSITION** 100% POLYSTER

**CARE** DRY CLEAN

**COUNTRY OF ORIGIN INDIA** 

**END USE** CURTAINS/ BLINDS/ CUSHION COVERS/ THROWS/ RUNNERS

AVALIABILITY OF PRODUCTS DEPENDS ON STOCKS.

THE IMAGES IN THE CATALOG ARE FOR ILLUSTRATIVE PURPOSE ONLY. THE COLORS SHOWN ARE ACCURATE WITHIN THE CONSTRAINTS OF LIGHTING, PHOTOGRAPHY AND THE COLOR ACCURACY OF YOUR SCREEN.