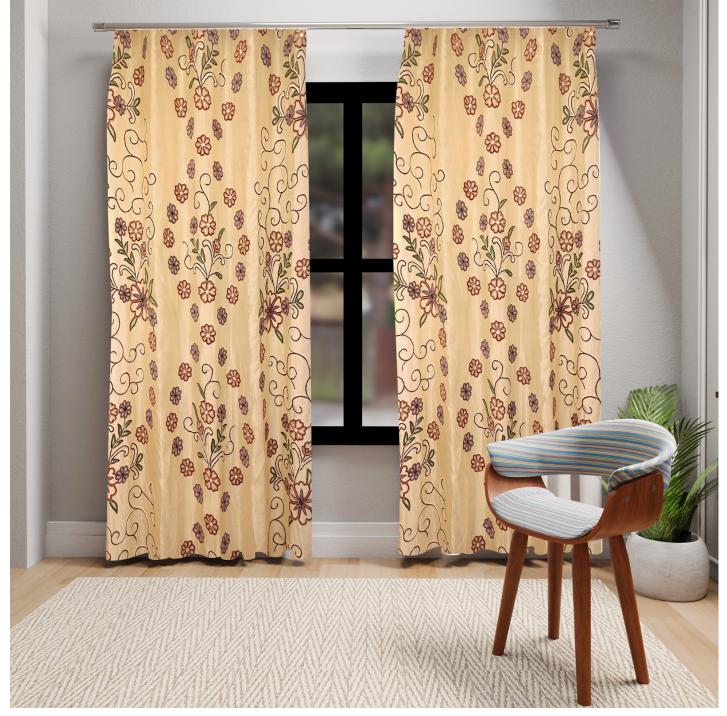

## INTERIOR INN CREWEL EMBROIDERED FABRICS (HANDMADE) TISSUE EDITION

## CREWEL EMBROIDERY TISSUE

**EMBOIDERY THREADS** FINE WOOL

FABRIC WIDTH 54 INCH/ 137 CM

**DIMENSIONS** CUSTOMISED AS PER THE REQUIRMENTS

**FABRIC** TISSUE

**COMPOSITION** 100% POLYSTER

**CARE** DRY CLEAN

**COUNTRY OF ORIGIN INDIA** 

**END USE** CURTAINS/ BLINDS/ CUSHION COVERS/ THROWS/ RUNNERS

AVALIABILITY OF PRODUCTS DEPENDS ON STOCKS.

THE IMAGES IN THE CATALOG ARE FOR ILLUSTRATIVE PURPOSE ONLY. THE COLORS SHOWN ARE ACCURATE WITHIN THE CONSTRAINTS OF LIGHTING, PHOTOGRAPHY AND THE COLOR ACCURACY OF YOUR SCREEN.

**TISSUE IVORY GASSADAR** 

TISSUE IVORY WINTERTIME

**TISSUE BEIGE CURVE** 

**TISSUE CREME GADDADAR** 