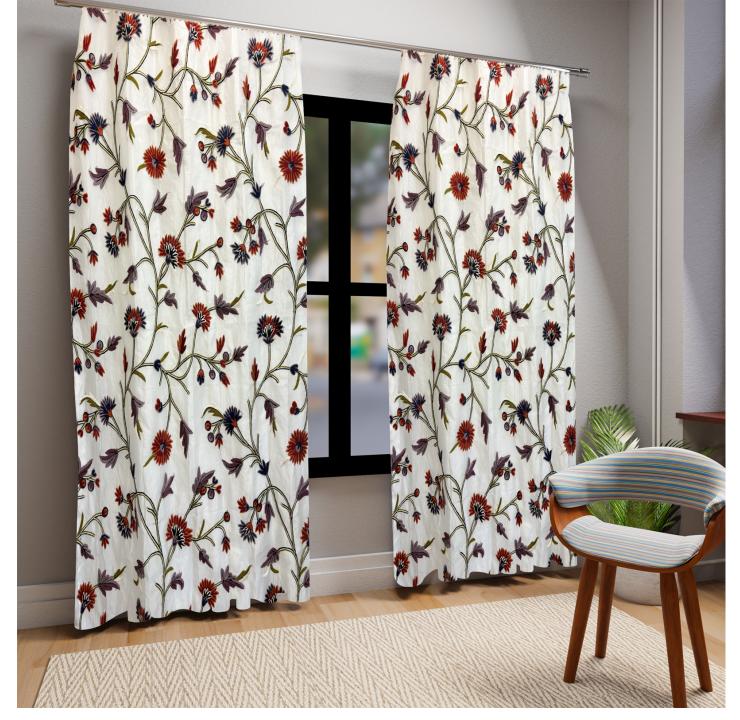

## INTERIOR INN CREWEL EMBROIDERED FABRICS (HANDMADE) TISSUE EDITION

## CREWEL EMBROIDERY TISSUE

**EMBOIDERY THREADS** FINE WOOL

FABRIC WIDTH 54 INCH/ 137 CM

**DIMENSIONS** CUSTOMISED AS PER THE REQUIRMENTS

**FABRIC** TISSUE

**COMPOSITION** 100% POLYSTER

**CARE** DRY CLEAN

**COUNTRY OF ORIGIN INDIA** 

**END USE** CURTAINS/ BLINDS/ CUSHION COVERS/ THROWS/ RUNNERS

AVALIABILITY OF PRODUCTS DEPENDS ON STOCKS.

THE IMAGES IN THE CATALOG ARE FOR ILLUSTRATIVE PURPOSE ONLY. THE COLORS SHOWN ARE ACCURATE WITHIN THE CONSTRAINTS OF LIGHTING, PHOTOGRAPHY AND THE COLOR ACCURACY OF YOUR SCREEN.