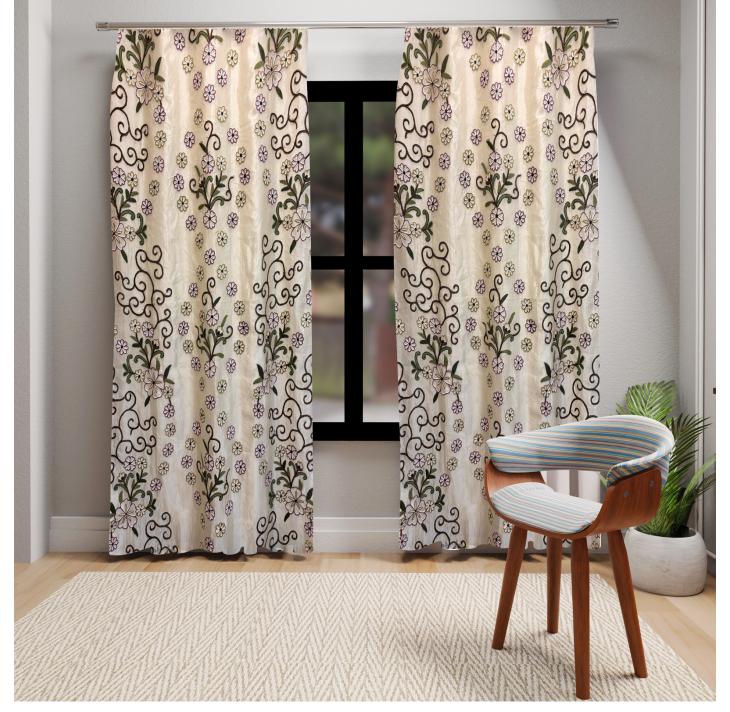

## INTERIOR INN CREWEL EMBROIDERED FABRICS (HANDMADE) TISSUE EDITION

## CREWEL EMBROIDERY TISSUE

**EMBOIDERY THREADS** FINE WOOL

FABRIC WIDTH 54 INCH/ 137 CM

**DIMENSIONS** CUSTOMISED AS PER THE REQUIRMENTS

**FABRIC** TISSUE

**COMPOSITION** 100% POLYSTER

**CARE** DRY CLEAN

**COUNTRY OF ORIGIN INDIA** 

**END USE** CURTAINS/ BLINDS/ CUSHION COVERS/ THROWS/ RUNNERS

AVALIABILITY OF PRODUCTS DEPENDS ON STOCKS.

THE IMAGES IN THE CATALOG ARE FOR ILLUSTRATIVE PURPOSE ONLY. THE COLORS SHOWN ARE ACCURATE WITHIN THE CONSTRAINTS OF LIGHTING, PHOTOGRAPHY AND THE COLOR ACCURACY OF YOUR SCREEN.