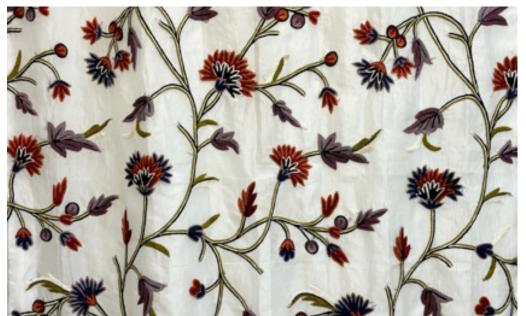

## INTERIOR INN CREWEL EMBROIDERED FABRICS (HANDMADE) TISSUE EDITION

## CREWEL EMBROIDERY TISSUE

**EMBOIDERY THREADS** FINE WOOL

FABRIC WIDTH 54 INCH/ 137 CM

**DIMENSIONS** CUSTOMISED AS PER THE REQUIRMENTS

**FABRIC** TISSUE

**COMPOSITION** 100% POLYSTER

**CARE** DRY CLEAN

**COUNTRY OF ORIGIN INDIA** 

**END USE** CURTAINS/ BLINDS/ CUSHION COVERS/ THROWS/ RUNNERS

AVALIABILITY OF PRODUCTS DEPENDS ON STOCKS.

THE IMAGES IN THE CATALOG ARE FOR ILLUSTRATIVE PURPOSE ONLY. THE COLORS SHOWN ARE ACCURATE WITHIN THE CONSTRAINTS OF LIGHTING, PHOTOGRAPHY AND THE COLOR ACCURACY OF YOUR SCREEN.