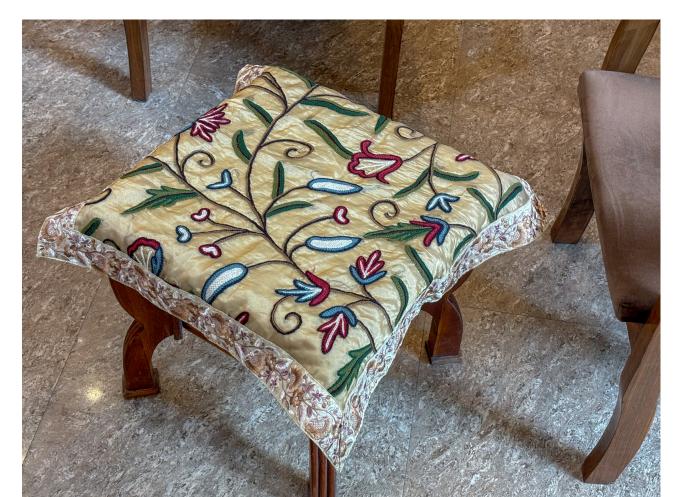

NN CREWEL EMBROIDERED HOME DECOR PRODUCTS (HAND-MADE)



# **CREWEL EMBROIDERY** HOME DECOR PRODUCTS

#### **EMBOIDERY THREADS** FINE WOOL

**PRODUCTS** TABLE COVERS THROWS TABLE COVERS BED BACKS WALL TILES UPHOLSTERY

FABRIC COTTON / VISCOSE VELVET / DUPION SILK CARE DRY CLEAN COUNTRY OF ORIGIN INDIA

#### AVAILABILITY OF PRODUCTS DEPENDS ON STOCKS.

THE IMAGES IN THE CATALOG ARE FOR ILLUSTRATIVE PURPOSE ONLY. THE COLORS SHOWN ARE ACCURATE WITHIN THE CONSTRAINTS OF LIGHTING, PHOTOGRAPHY AND THE COLOR ACCURACY OF YOUR SCREEN.



#### SIDE TABLE VELVET UPHOLSTERY



### VELVET CREWEL UPHOLSTERED CHAIRS





## CREWEL EMBROIDERED BED BACKS





**VELVET AND DUPION TABLE RUNNERS** 





## **CREWEL EMBROIDERED WALL TILES**



#### VELVET CREWEL TABLE RUNNER



#### TISSUE CREWEL TABLE COVER





**COFFEE TABLE COVERS** 



#### **CREWEL EMBROIDERY UPHOLSTERED FURNITURE**



## VELVET CREWEL TABLE COVER (ROUND)



#### **VELVET CREWEL UPHOLSTERED COUCH**



#### DUCK COTTON CREWEL UPHOLSTERED COUCH



### FULL SIZE TABLE COVERS



#### LARGE SIZE TABLE RUNNER





#### **VELVET CREWEL THROWS**





#### **VELVET CREWEL UPHOLSTERED COUCH**