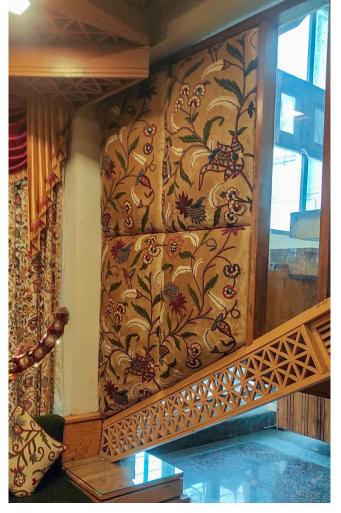

# INTERIOR INN CREWEL EMBROIDERED HOME DECOR PRODUCTS (HAND-MADE)



# **CREWEL EMBROIDERY** HOME DECOR PRODUCTS

#### **EMBOIDERY THREADS** FINE WOOL

**PRODUCTS** TABLE COVERS THROWS TABLE COVERS BED BACKS WALL TILES UPHOLSTERY

FABRIC COTTON / VISCOSE VELVET / DUPION SILK CARE DRY CLEAN COUNTRY OF ORIGIN INDIA

#### AVAILABILITY OF PRODUCTS DEPENDS ON STOCKS.

THE IMAGES IN THE CATALOG ARE FOR ILLUSTRATIVE PURPOSE ONLY. THE COLORS SHOWN ARE ACCURATE WITHIN THE CONSTRAINTS OF LIGHTING, PHOTOGRAPHY AND THE COLOR ACCURACY OF YOUR SCREEN.



#### SIDE TABLE VELVET UPHOLSTERY



### VELVET CREWEL UPHOLSTERED CHAIRS





## CREWEL EMBROIDERED BED BACKS





**VELVET AND DUPION TABLE RUNNERS** 





## **CREWEL EMBROIDERED WALL TILES**



#### VELVET CREWEL TABLE RUNNER



#### TISSUE CREWEL TABLE COVER





**COFFEE TABLE COVERS** 



#### **CREWEL EMBROIDERY UPHOLSTERED FURNITURE**



## VELVET CREWEL TABLE COVER (ROUND)



#### **VELVET CREWEL UPHOLSTERED COUCH**



#### DUCK COTTON CREWEL UPHOLSTERED COUCH



### FULL SIZE TABLE COVERS



#### LARGE SIZE TABLE RUNNER





#### **VELVET CREWEL THROWS**





#### **VELVET CREWEL UPHOLSTERED COUCH**