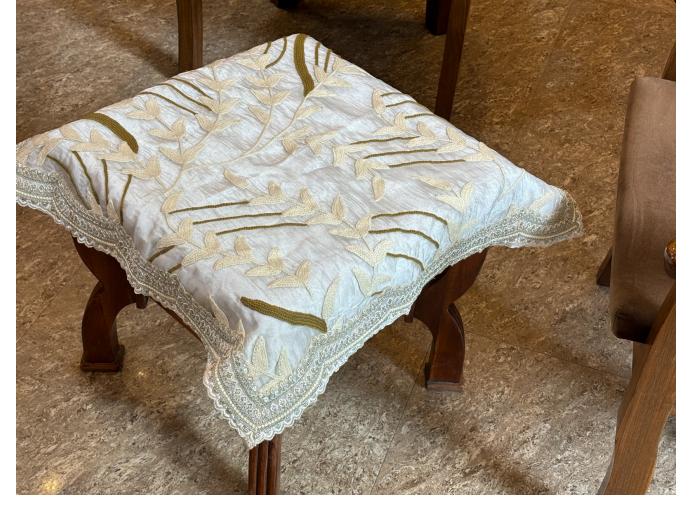

CREWEL EMBROIDERED HOME DECOR PRODUCTS (HAND-MADE)



# **CREWEL EMBROIDERY** HOME DECOR PRODUCTS

#### **EMBOIDERY THREADS** FINE WOOL

**PRODUCTS** TABLE COVERS THROWS TABLE COVERS BED BACKS WALL TILES UPHOLSTERY

FABRIC COTTON / VISCOSE VELVET / DUPION SILK CARE DRY CLEAN COUNTRY OF ORIGIN INDIA

#### AVAILABILITY OF PRODUCTS DEPENDS ON STOCKS.

THE IMAGES IN THE CATALOG ARE FOR ILLUSTRATIVE PURPOSE ONLY. THE COLORS SHOWN ARE ACCURATE WITHIN THE CONSTRAINTS OF LIGHTING, PHOTOGRAPHY AND THE COLOR ACCURACY OF YOUR SCREEN.



#### SIDE TABLE VELVET UPHOLSTERY



### VELVET CREWEL UPHOLSTERED CHAIRS





## CREWEL EMBROIDERED BED BACKS





**VELVET AND DUPION TABLE RUNNERS** 





## **CREWEL EMBROIDERED WALL TILES**



#### VELVET CREWEL TABLE RUNNER



#### TISSUE CREWEL TABLE COVER





**COFFEE TABLE COVERS** 



#### **CREWEL EMBROIDERY UPHOLSTERED FURNITURE**



## VELVET CREWEL TABLE COVER (ROUND)



#### **VELVET CREWEL UPHOLSTERED COUCH**



#### DUCK COTTON CREWEL UPHOLSTERED COUCH



### FULL SIZE TABLE COVERS



#### LARGE SIZE TABLE RUNNER





#### **VELVET CREWEL THROWS**





#### **VELVET CREWEL UPHOLSTERED COUCH**