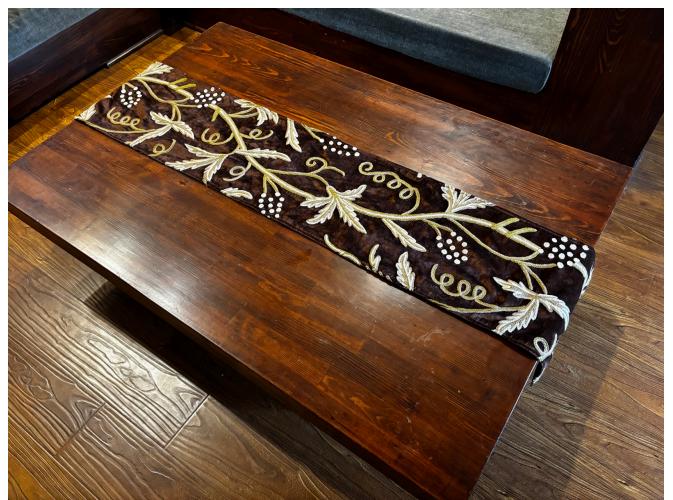

# INTERIOR INN CREWEL EMBROIDERED HOME DECOR PRODUCTS (HAND-MADE)



# **CREWEL EMBROIDERY** HOME DECOR PRODUCTS

#### **EMBOIDERY THREADS** FINE WOOL

**PRODUCTS** TABLE COVERS THROWS TABLE COVERS BED BACKS WALL TILES UPHOLSTERY

FABRIC COTTON / VISCOSE VELVET / DUPION SILK CARE DRY CLEAN COUNTRY OF ORIGIN INDIA

#### AVAILABILITY OF PRODUCTS DEPENDS ON STOCKS.

THE IMAGES IN THE CATALOG ARE FOR ILLUSTRATIVE PURPOSE ONLY. THE COLORS SHOWN ARE ACCURATE WITHIN THE CONSTRAINTS OF LIGHTING, PHOTOGRAPHY AND THE COLOR ACCURACY OF YOUR SCREEN.



#### SIDE TABLE VELVET UPHOLSTERY



### VELVET CREWEL UPHOLSTERED CHAIRS





## CREWEL EMBROIDERED BED BACKS





**VELVET AND DUPION TABLE RUNNERS** 





## **CREWEL EMBROIDERED WALL TILES**



#### VELVET CREWEL TABLE RUNNER



#### TISSUE CREWEL TABLE COVER





**COFFEE TABLE COVERS** 



#### **CREWEL EMBROIDERY UPHOLSTERED FURNITURE**



## VELVET CREWEL TABLE COVER (ROUND)



#### **VELVET CREWEL UPHOLSTERED COUCH**



#### DUCK COTTON CREWEL UPHOLSTERED COUCH



### FULL SIZE TABLE COVERS



#### LARGE SIZE TABLE RUNNER





#### **VELVET CREWEL THROWS**





#### **VELVET CREWEL UPHOLSTERED COUCH**