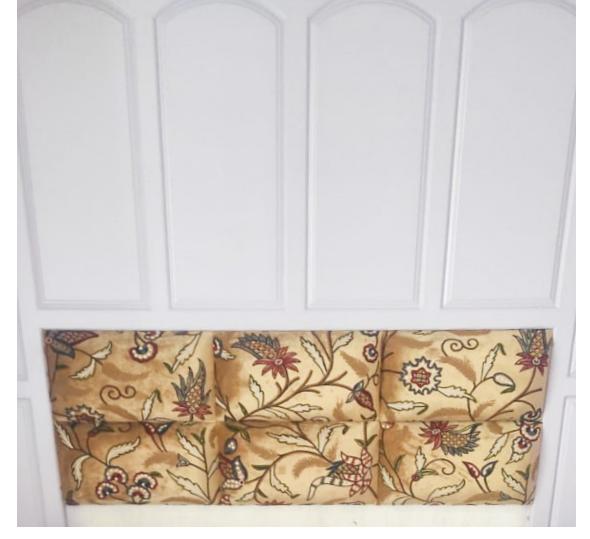

# INTERIOR INN CREWEL EMBROIDERED HOME DECOR PRODUCTS (HAND-MADE)



# **CREWEL EMBROIDERY** HOME DECOR PRODUCTS

#### **EMBOIDERY THREADS** FINE WOOL

**PRODUCTS** TABLE COVERS THROWS TABLE COVERS BED BACKS WALL TILES UPHOLSTERY

FABRIC COTTON / VISCOSE VELVET / DUPION SILK CARE DRY CLEAN COUNTRY OF ORIGIN INDIA

#### AVAILABILITY OF PRODUCTS DEPENDS ON STOCKS.

THE IMAGES IN THE CATALOG ARE FOR ILLUSTRATIVE PURPOSE ONLY. THE COLORS SHOWN ARE ACCURATE WITHIN THE CONSTRAINTS OF LIGHTING, PHOTOGRAPHY AND THE COLOR ACCURACY OF YOUR SCREEN.



#### SIDE TABLE VELVET UPHOLSTERY



### VELVET CREWEL UPHOLSTERED CHAIRS





## CREWEL EMBROIDERED BED BACKS





**VELVET AND DUPION TABLE RUNNERS** 





## **CREWEL EMBROIDERED WALL TILES**



#### VELVET CREWEL TABLE RUNNER



#### TISSUE CREWEL TABLE COVER





**COFFEE TABLE COVERS** 



#### **CREWEL EMBROIDERY UPHOLSTERED FURNITURE**



## VELVET CREWEL TABLE COVER (ROUND)



#### **VELVET CREWEL UPHOLSTERED COUCH**



#### DUCK COTTON CREWEL UPHOLSTERED COUCH



### FULL SIZE TABLE COVERS



#### LARGE SIZE TABLE RUNNER





#### **VELVET CREWEL THROWS**





#### **VELVET CREWEL UPHOLSTERED COUCH**