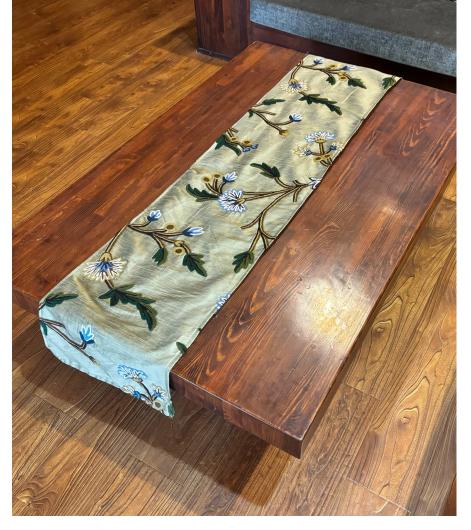

# INTERIOR INN CREWEL EMBROIDERED HOME DECOR PRODUCTS (HAND-MADE)



# **CREWEL EMBROIDERY** HOME DECOR PRODUCTS

#### **EMBOIDERY THREADS** FINE WOOL

**PRODUCTS** TABLE COVERS THROWS TABLE COVERS BED BACKS WALL TILES UPHOLSTERY

FABRIC COTTON / VISCOSE VELVET / DUPION SILK CARE DRY CLEAN COUNTRY OF ORIGIN INDIA

#### AVAILABILITY OF PRODUCTS DEPENDS ON STOCKS.

THE IMAGES IN THE CATALOG ARE FOR ILLUSTRATIVE PURPOSE ONLY. THE COLORS SHOWN ARE ACCURATE WITHIN THE CONSTRAINTS OF LIGHTING, PHOTOGRAPHY AND THE COLOR ACCURACY OF YOUR SCREEN.



#### SIDE TABLE VELVET UPHOLSTERY



### VELVET CREWEL UPHOLSTERED CHAIRS





## CREWEL EMBROIDERED BED BACKS





**VELVET AND DUPION TABLE RUNNERS** 





## **CREWEL EMBROIDERED WALL TILES**



#### VELVET CREWEL TABLE RUNNER



#### TISSUE CREWEL TABLE COVER





**COFFEE TABLE COVERS** 



#### **CREWEL EMBROIDERY UPHOLSTERED FURNITURE**



## VELVET CREWEL TABLE COVER (ROUND)



#### **VELVET CREWEL UPHOLSTERED COUCH**



#### DUCK COTTON CREWEL UPHOLSTERED COUCH



### FULL SIZE TABLE COVERS



#### LARGE SIZE TABLE RUNNER





#### **VELVET CREWEL THROWS**





#### **VELVET CREWEL UPHOLSTERED COUCH**