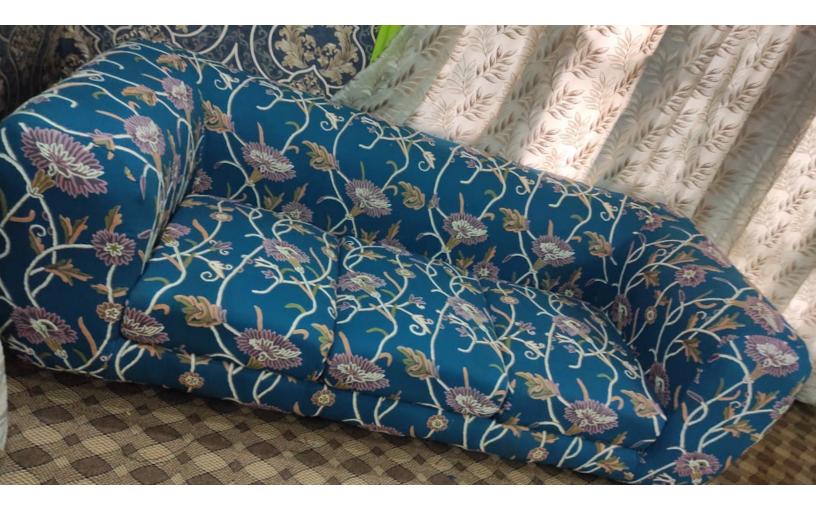

# INTERIOR INN CREWEL EMBROIDERED HOME DECOR PRODUCTS (HAND-MADE)



# **CREWEL EMBROIDERY** HOME DECOR PRODUCTS

#### **EMBOIDERY THREADS** FINE WOOL

**PRODUCTS** TABLE COVERS THROWS TABLE COVERS BED BACKS WALL TILES UPHOLSTERY

FABRIC COTTON / VISCOSE VELVET / DUPION SILK CARE DRY CLEAN COUNTRY OF ORIGIN INDIA

#### AVAILABILITY OF PRODUCTS DEPENDS ON STOCKS.

THE IMAGES IN THE CATALOG ARE FOR ILLUSTRATIVE PURPOSE ONLY. THE COLORS SHOWN ARE ACCURATE WITHIN THE CONSTRAINTS OF LIGHTING, PHOTOGRAPHY AND THE COLOR ACCURACY OF YOUR SCREEN.



#### SIDE TABLE VELVET UPHOLSTERY



### VELVET CREWEL UPHOLSTERED CHAIRS





## CREWEL EMBROIDERED BED BACKS





**VELVET AND DUPION TABLE RUNNERS** 





## **CREWEL EMBROIDERED WALL TILES**



#### VELVET CREWEL TABLE RUNNER



#### TISSUE CREWEL TABLE COVER





**COFFEE TABLE COVERS** 



#### **CREWEL EMBROIDER