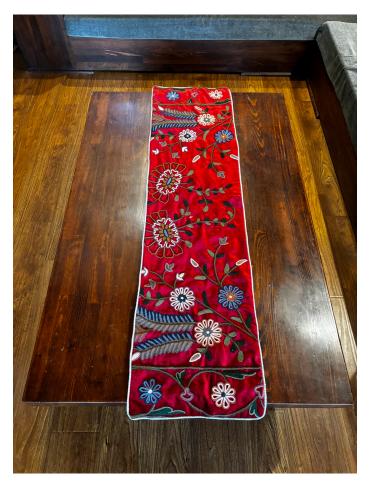

## CREWEL EMBROIDERED BED BACKS

**VELVET AND DUPION TABLE RUNNERS** 

#### VELVET CREWEL TABLE RUNNER