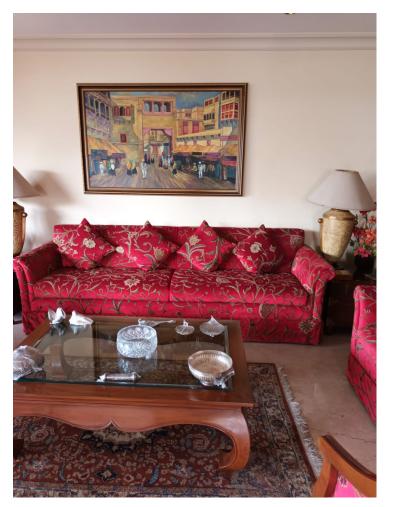

THROWS TABLE COVERS BED BACKS WALL TILES UPHOLSTERY

FABRIC COTTON / VISCOSE VELVET / DUPION SILK CARE DRY CLEAN COUNTRY OF ORIGIN INDIA

#### AVAILABILITY OF PRODUCTS DEPENDS ON STOCKS.

THE IMAGES IN THE CATALOG ARE FOR ILLUSTRATIVE PURPOSE ONLY. THE COLORS SHOWN ARE ACCURATE WITHIN THE CONSTRAINTS OF LIGHTING, PHOTOGRAPHY AND THE COLOR ACCURACY OF YOUR SCREEN.



#### SIDE TABLE VELVET UPHOLSTERY



### VELVET CREWEL UPHOLSTERED CHAIRS





## CREWEL EMBROIDERED BED BACKS





**VELVET AND DUPION TABLE RUNNERS** 





## **CREWEL EMBROIDERED WALL TILES**



#### VELVET CREWEL TABLE RUNNER



#### TISSUE CREWEL TABLE COVER





**COFFEE TABLE COVERS** 



#### **CREWEL EMBROIDERY UPHOLSTERED FURNITURE**



## VELVET CREWEL TABLE COVER (ROUND)



#### **VELVET CREWEL UPHOLSTERED COUCH**



#### DUCK COTTON CREWEL UPHOLSTERED COUCH



### FULL SIZE TABLE COVERS



#### LARGE SIZE TABLE RUNNER





#### **VELVET CREWEL THROWS**





#### **VELVET CREWEL UPHOLSTERED COUCH**