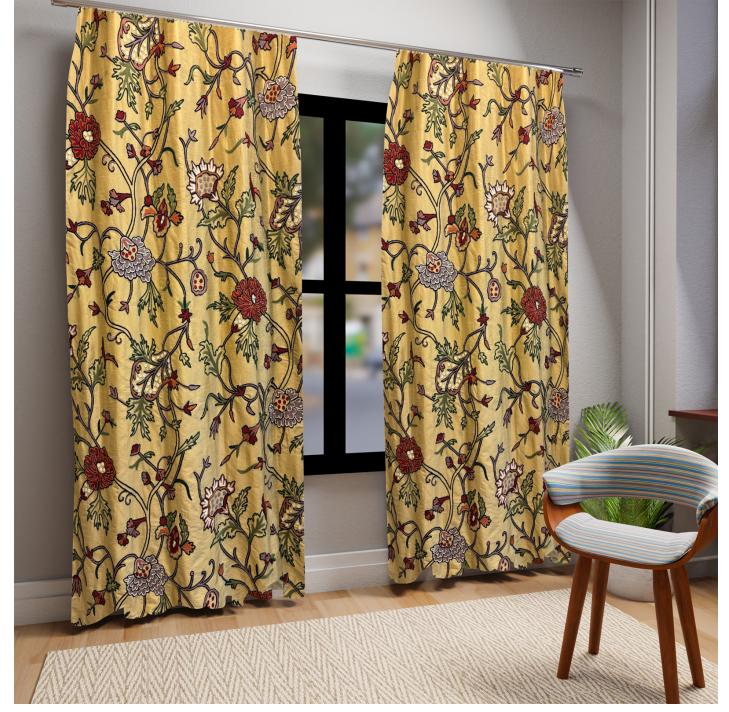

## CREWEL EMBROIDERY DUPION SILK

**EMBOIDERY THREADS** FINE WOOL

FABRIC WIDTH 54 INCH/ 137 CM

**DIMENSIONS** CUSTOMISED AS PER THE REQUIRMENTS

**FABRIC** DUPION SILK

**COMPOSITION** 100% POLYSTER

**CARE** DRY CLEAN

**COUNTRY OF ORIGIN INDIA** 

**END USE** CURTAINS/ BLINDS/ UPHOLSTERY/ CUSHION COVERS/ THROWS/ RUNNERS

AVALIABILITY OF PRODUCTS DEPENDS ON STOCKS.

THE IMAGES IN THE CATALOG ARE FOR ILLUSTRATIVE PURPOSE ONLY. THE COLORS SHOWN ARE ACCURATE WITHIN THE CONSTRAINTS OF LIGHTING, PHOTOGRAPHY AND THE COLOR ACCURACY OF YOUR SCREEN.