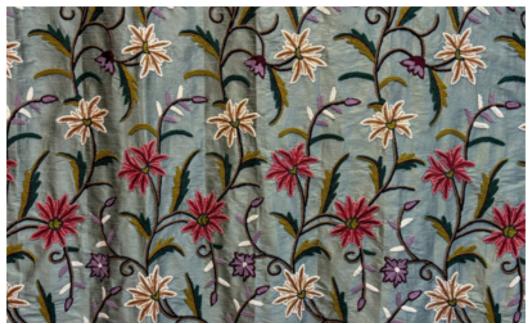

## CREWEL EMBROIDERY DUPION SILK

**EMBOIDERY THREADS** FINE WOOL

FABRIC WIDTH 54 INCH/ 137 CM

**DIMENSIONS** CUSTOMISED AS PER THE REQUIRMENTS

**FABRIC** DUPION SILK

**COMPOSITION** 100% POLYSTER

**CARE** DRY CLEAN

**COUNTRY OF ORIGIN INDIA** 

**END USE** CURTAINS/ BLINDS/ UPHOLSTERY/ CUSHION COVERS/ THROWS/ RUNNERS

AVALIABILITY OF PRODUCTS DEPENDS ON STOCKS.

THE IMAGES IN THE CATALOG ARE FOR ILLUSTRATIVE PURPOSE ONLY. THE COLORS SHOWN ARE ACCURATE WITHIN THE CONSTRAINTS OF LIGHTING, PHOTOGRAPHY AND THE COLOR ACCURACY OF YOUR SCREEN.