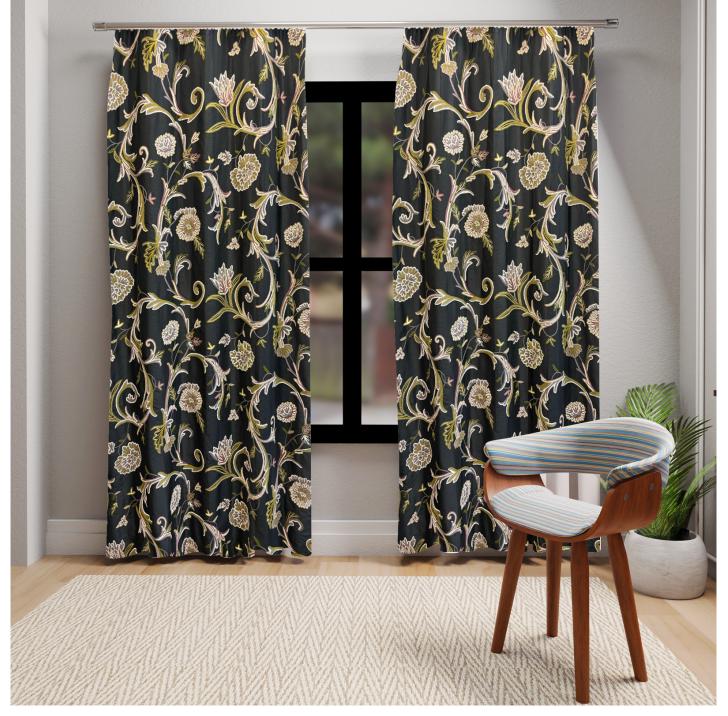

## CREWEL EMBROIDERY DUPION SILK

**EMBOIDERY THREADS** FINE WOOL

FABRIC WIDTH 54 INCH/ 137 CM

**DIMENSIONS** CUSTOMISED AS PER THE REQUIRMENTS

**FABRIC** DUPION SILK

**COMPOSITION** 100% POLYSTER

**CARE** DRY CLEAN

**COUNTRY OF ORIGIN INDIA** 

**END USE** CURTAINS/ BLINDS/ UPHOLSTERY/ CUSHION COVERS/ THROWS/ RUNNERS

AVALIABILITY OF PRODUCTS DEPENDS ON STOCKS.

THE IMAGES IN THE CATALOG ARE FOR ILLUSTRATIVE PURPOSE ONLY. THE COLORS SHOWN ARE ACCURATE WITHIN THE CONSTRAINTS OF LIGHTING, PHOTOGRAPHY AND THE COLOR ACCURACY OF YOUR SCREEN.