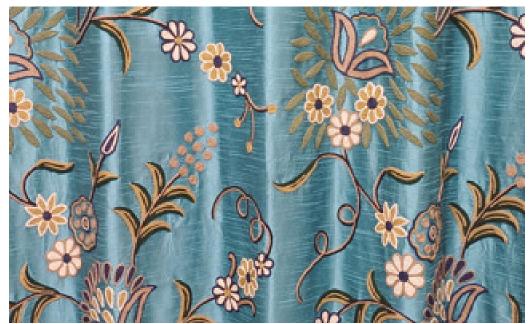

## CREWEL EMBROIDERY DUPION SILK

**EMBOIDERY THREADS** FINE WOOL

FABRIC WIDTH 54 INCH/ 137 CM

**DIMENSIONS** CUSTOMISED AS PER THE REQUIRMENTS

**FABRIC** DUPION SILK

**COMPOSITION** 100% POLYSTER

**CARE** DRY CLEAN

**COUNTRY OF ORIGIN INDIA** 

**END USE** CURTAINS/ BLINDS/ UPHOLSTERY/ CUSHION COVERS/ THROWS/ RUNNERS

AVALIABILITY OF PRODUCTS DEPENDS ON STOCKS.

THE IMAGES IN THE CATALOG ARE FOR ILLUSTRATIVE PURPOSE ONLY. THE COLORS SHOWN ARE ACCURATE WITHIN THE CONSTRAINTS OF LIGHTING, PHOTOGRAPHY AND THE COLOR ACCURACY OF YOUR SCREEN.