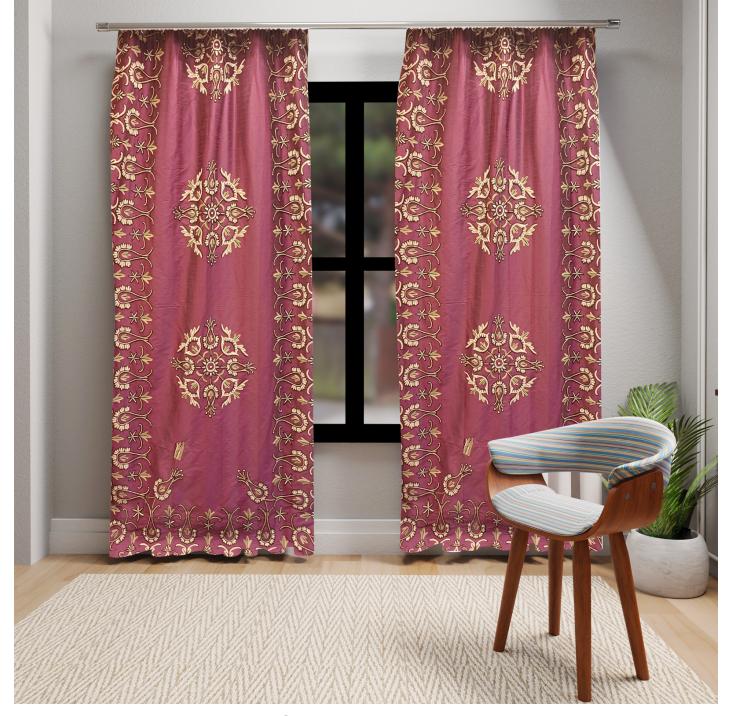

**DUPION MAROON SOSNIDAR** 

**DUPION BLACK GADDADAR** 

**DUPION BEIGE NEW WATLAB** 

**DUPION WINE GRAPES** 

**DUPION RED BOUQUET** 

**DUPION WINE TRAMIDAR** 

**DUPION BROWN GADDADAR** 

**DUPION MAROON MALADAR** 

**DUPION BLUE DASHIDAR** 

**DUPION GREEN SOSNIPOSH** 

**DUPION PINK WINTERTIME** 

**DUPION BEIGE GRAPES** 

**DUPION GREY LINEDAR** 

**DUPION GREEN TAMBOLA** 