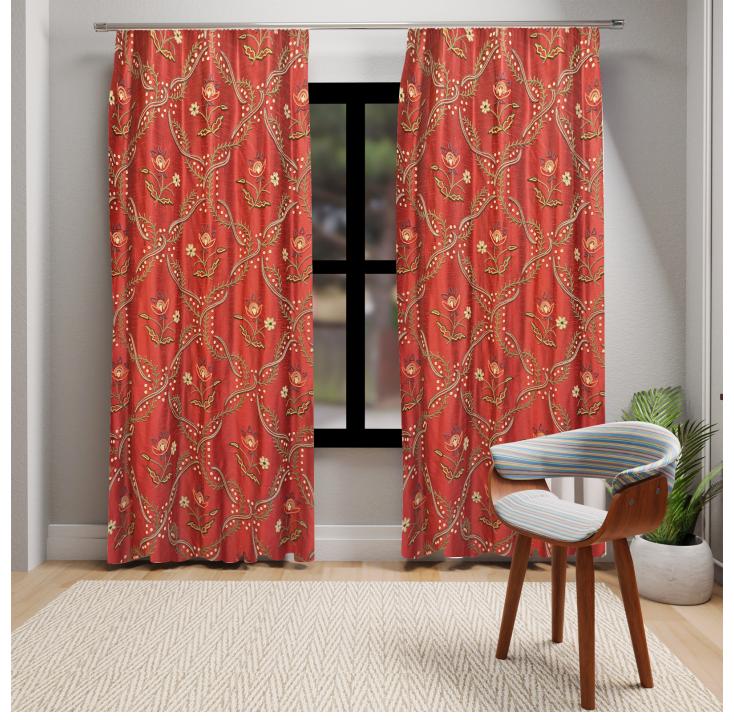

## CREWEL EMBROIDERY DUPION SILK

**EMBOIDERY THREADS** FINE WOOL

FABRIC WIDTH 54 INCH/ 137 CM

**DIMENSIONS** CUSTOMISED AS PER THE REQUIRMENTS

**FABRIC** DUPION SILK

**COMPOSITION** 100% POLYSTER

**CARE** DRY CLEAN

**COUNTRY OF ORIGIN INDIA** 

**END USE** CURTAINS/ BLINDS/ UPHOLSTERY/ CUSHION COVERS/ THROWS/ RUNNERS

AVALIABILITY OF PRODUCTS DEPENDS ON STOCKS.

THE IMAGES IN THE CATALOG ARE FOR ILLUSTRATIVE PURPOSE ONLY. THE COLORS SHOWN ARE ACCURATE WITHIN THE CONSTRAINTS OF LIGHTING, PHOTOGRAPHY AND THE COLOR ACCURACY OF YOUR SCREEN.

**DUPION MAROON SOSNIDAR** 

**DUPION BLACK GADDADAR** 

**DUPION BEIGE NEW WATLAB** 

**DUPION WINE GRAPES** 

**DUPION RED BOUQUET** 

**DUPION WINE TRAMIDAR** 

**DUPION BROWN GADDADAR** 

**DUPION MAROON MALADAR** 