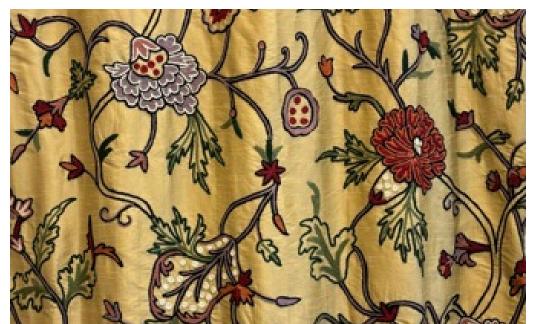

## CREWEL EMBROIDERY DUPION SILK

**EMBOIDERY THREADS** FINE WOOL

FABRIC WIDTH 54 INCH/ 137 CM

**DIMENSIONS** CUSTOMISED AS PER THE REQUIRMENTS

**FABRIC** DUPION SILK

**COMPOSITION** 100% POLYSTER

**CARE** DRY CLEAN

**COUNTRY OF ORIGIN INDIA** 

**END USE** CURTAINS/ BLINDS/ UPHOLSTERY/ CUSHION COVERS/ THROWS/ RUNNERS

AVALIABILITY OF PRODUCTS DEPENDS ON STOCKS.

THE IMAGES IN THE CATALOG ARE FOR ILLUSTRATIVE PURPOSE ONLY. THE COLORS SHOWN ARE ACCURATE WITHIN THE CONSTRAINTS OF LIGHTING, PHOTOGRAPHY AND THE COLOR ACCURACY OF YOUR SCREEN.