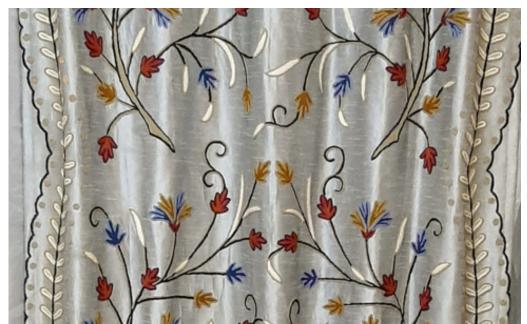

## CREWEL EMBROIDERY DUPION SILK

**EMBOIDERY THREADS** FINE WOOL

FABRIC WIDTH 54 INCH/ 137 CM

**DIMENSIONS** CUSTOMISED AS PER THE REQUIRMENTS

**FABRIC** DUPION SILK

**COMPOSITION** 100% POLYSTER

**CARE** DRY CLEAN

**COUNTRY OF ORIGIN INDIA** 

**END USE** CURTAINS/ BLINDS/ UPHOLSTERY/ CUSHION COVERS/ THROWS/ RUNNERS

AVALIABILITY OF PRODUCTS DEPENDS ON STOCKS.

THE IMAGES IN THE CATALOG ARE FOR ILLUSTRATIVE PURPOSE ONLY. THE COLORS SHOWN ARE ACCURATE WITHIN THE CONSTRAINTS OF LIGHTING, PHOTOGRAPHY AND THE COLOR ACCURACY OF YOUR SCREEN.

**DUPION BLUE DASHIDAR** 

**DUPION GREEN SOSNIPOSH** 

**DUPION PINK WINTERTIME** 

**DUPION BEIGE GRAPES** 

**DUPION GREY LINEDAR** 

**DUPION GREEN TAMBOLA** 