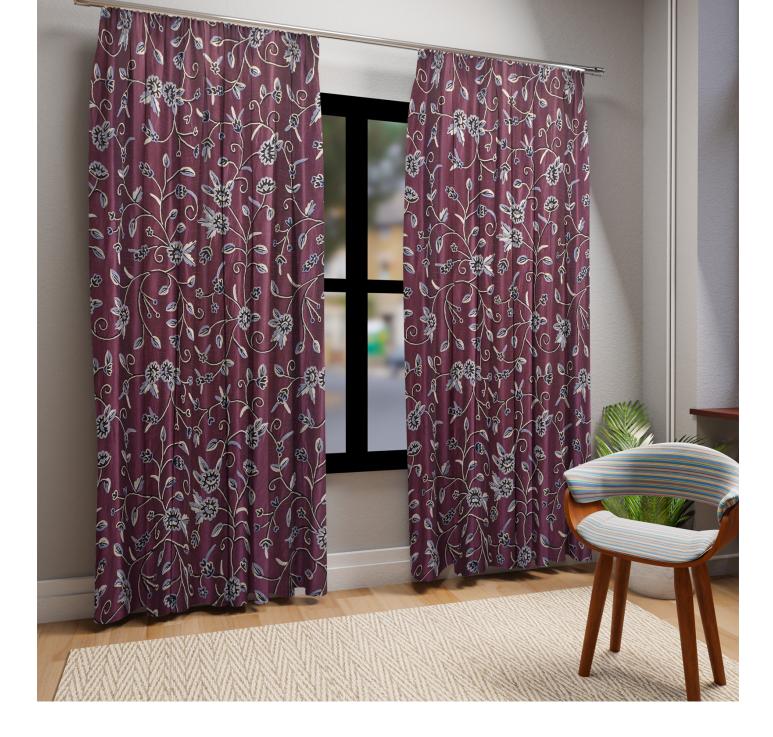

## CREWEL EMBROIDERY DUPION SILK

**EMBOIDERY THREADS** FINE WOOL

FABRIC WIDTH 54 INCH/ 137 CM

**DIMENSIONS** CUSTOMISED AS PER THE REQUIRMENTS

**FABRIC** DUPION SILK

**COMPOSITION** 100% POLYSTER

**CARE** DRY CLEAN

**COUNTRY OF ORIGIN INDIA** 

**END USE** CURTAINS/ BLINDS/ UPHOLSTERY/ CUSHION COVERS/ THROWS/ RUNNERS

AVALIABILITY OF PRODUCTS DEPENDS ON STOCKS.

THE IMAGES IN THE CATALOG ARE FOR ILLUSTRATIVE PURPOSE ONLY. THE COLORS SHOWN ARE ACCURATE WITHIN THE CONSTRAINTS OF LIGHTING, PHOTOGRAPHY AND THE COLOR ACCURACY OF YOUR SCREEN.

**DUPION MAROON SOSNIDAR** 

**DUPION BLACK GADDADAR** 

**DUPION BEIGE NEW WATLAB** 

**DUPION WINE GRAPES** 

**DUPION RED BOUQUET** 

**DUPION WINE TRAMIDAR** 

**DUPION BROWN GADDADAR** 

**DUPION MAROON MALADAR** 