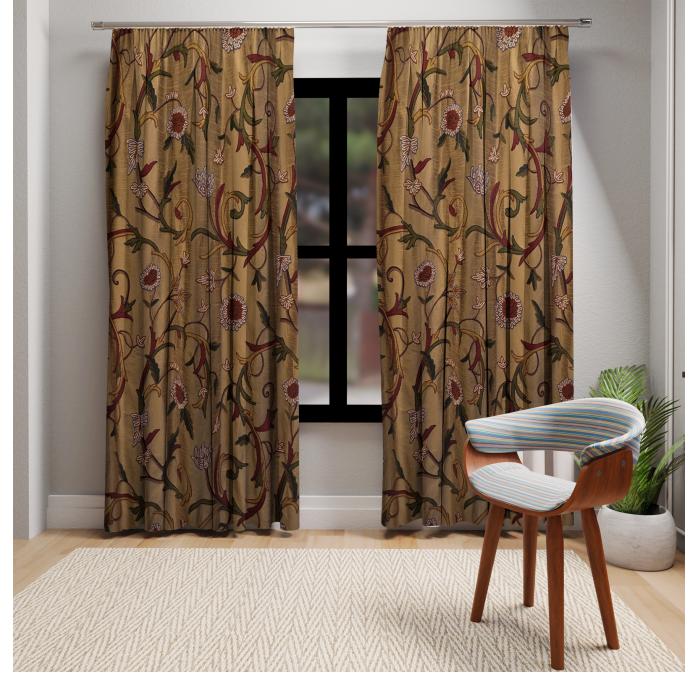

## CREWEL EMBROIDERY DUPION SILK

**EMBOIDERY THREADS** FINE WOOL

FABRIC WIDTH 54 INCH/ 137 CM

**DIMENSIONS** CUSTOMISED AS PER THE REQUIRMENTS

**FABRIC** DUPION SILK

**COMPOSITION** 100% POLYSTER

**CARE** DRY CLEAN

**COUNTRY OF ORIGIN INDIA** 

**END USE** CURTAINS/ BLINDS/ UPHOLSTERY/ CUSHION COVERS/ THROWS/ RUNNERS

AVALIABILITY OF PRODUCTS DEPENDS ON STOCKS.

THE IMAGES IN THE CATALOG ARE FOR ILLUSTRATIVE PURPOSE ONLY. THE COLORS SHOWN ARE ACCURATE WITHIN THE CONSTRAINTS OF LIGHTING, PHOTOGRAPHY AND THE COLOR ACCURACY OF YOUR SCREEN.

**DUPION MAROON SOSNIDAR** 

**DUPION BLACK GADDADAR** 

**DUPION BEIGE NEW WATLAB** 

**DUPION WINE GRAPES** 

**DUPION RED BOUQUET** 

**DUPION WINE TRAMIDAR** 

**DUPION BROWN GADDADAR** 

**DUPION MAROON MALADAR** 