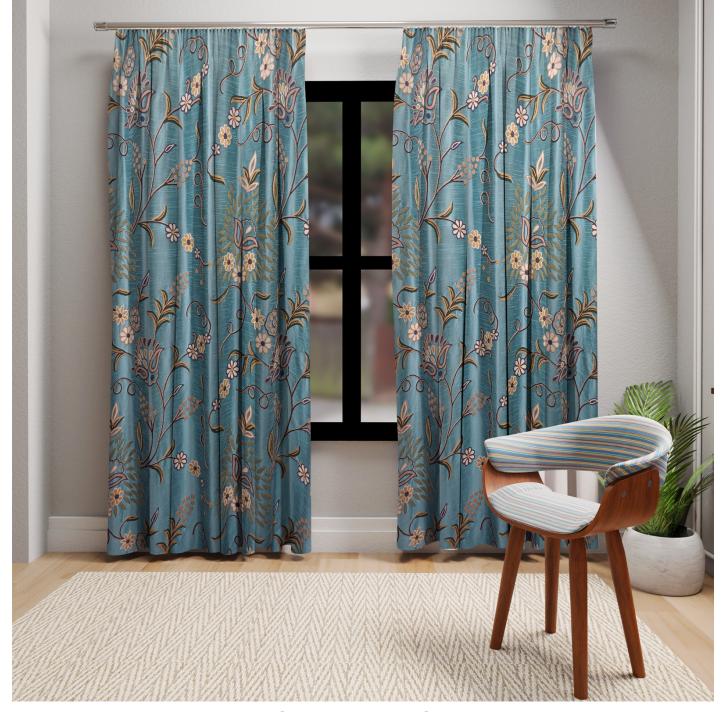

## CREWEL EMBROIDERY DUPION SILK

**EMBOIDERY THREADS** FINE WOOL

FABRIC WIDTH 54 INCH/ 137 CM

**DIMENSIONS** CUSTOMISED AS PER THE REQUIRMENTS

**FABRIC** DUPION SILK

**COMPOSITION** 100% POLYSTER

**CARE** DRY CLEAN

**COUNTRY OF ORIGIN INDIA** 

**END USE** CURTAINS/ BLINDS/ UPHOLSTERY/ CUSHION COVERS/ THROWS/ RUNNERS

AVALIABILITY OF PRODUCTS DEPENDS ON STOCKS.

THE IMAGES IN THE CATALOG ARE FOR ILLUSTRATIVE PURPOSE ONLY. THE COLORS SHOWN ARE ACCURATE WITHIN THE CONSTRAINTS OF LIGHTING, PHOTOGRAPHY AND THE COLOR ACCURACY OF YOUR SCREEN.