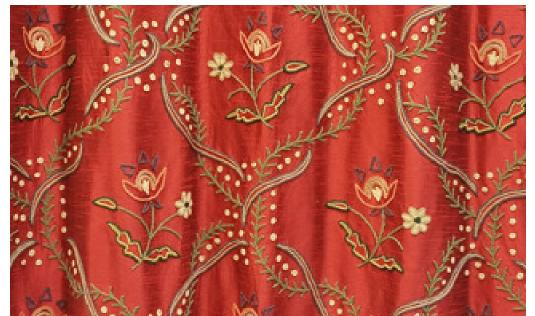

## CREWEL EMBROIDERY DUPION SILK

**EMBOIDERY THREADS** FINE WOOL

FABRIC WIDTH 54 INCH/ 137 CM

**DIMENSIONS** CUSTOMISED AS PER THE REQUIRMENTS

**FABRIC** DUPION SILK

**COMPOSITION** 100% POLYSTER

**CARE** DRY CLEAN

**DUPION MAROON SOSNIDAR** 

**DUPION BLACK GADDADAR** 

**DUPION BEIGE NEW WATLAB** 

**DUPION WINE GRAPES** 

**DUPION RED BOUQUET** 

**DUPION WINE TRAMIDAR** 

**DUPION BROWN GADDADAR** 

**DUPION MAROON MALADAR** 