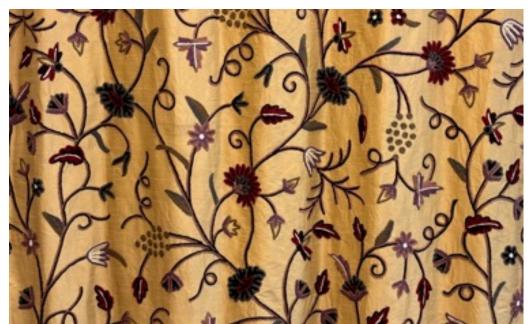

## CREWEL EMBROIDERY DUPION SILK

**EMBOIDERY THREADS** FINE WOOL

FABRIC WIDTH 54 INCH/ 137 CM

**DIMENSIONS** CUSTOMISED AS PER THE REQUIRMENTS

**FABRIC** DUPION SILK

**COMPOSITION** 100% POLYSTER

**CARE** DRY CLEAN

**COUNTRY OF ORIGIN INDIA** 

**END USE** CURTAINS/ BLINDS/ UPHOLSTERY/ CUSHION COVERS/ THROWS/ RUNNERS

AVALIABILITY OF PRODUCTS DEPENDS ON STOCKS.

THE IMAGES IN THE CATALOG ARE FOR ILLUSTRATIVE PURPOSE ONLY. THE COLORS SHOWN ARE ACCURATE WITHIN THE CONSTRAINTS OF LIGHTING, PHOTOGRAPHY AND THE COLOR ACCURACY OF YOUR SCREEN.

**DUPION MAROON SOSNIDAR** 

**DUPION BLACK GADDADAR** 

**DUPION BEIGE NEW WATLAB** 

**DUPION WINE GRAPES** 

**DUPION RED BOUQUET** 

**DUPION WINE TRAMIDAR** 

**DUPION BROWN GADDADAR** 

**DUPION MAROON MALADAR** 