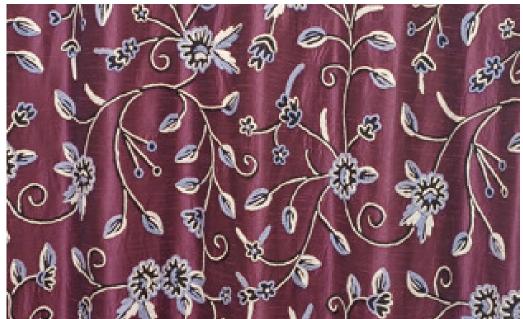

## CREWEL EMBROIDERY DUPION SILK

**EMBOIDERY THREADS** FINE WOOL

FABRIC WIDTH 54 INCH/ 137 CM

**DIMENSIONS** CUSTOMISED AS PER THE REQUIRMENTS

**FABRIC** DUPION SILK

**COMPOSITION** 100% POLYSTER

**CARE** DRY CLEAN

**COUNTRY OF ORIGIN INDIA** 

**END USE** CURTAINS/ BLINDS/ UPHOLSTERY/ CUSHION COVERS/ THROWS/ RUNNERS

AVALIABILITY OF PRODUCTS DEPENDS ON STOCKS.

THE IMAGES IN THE CATALOG ARE FOR ILLUSTRATIVE PURPOSE ONLY. THE COLORS SHOWN ARE ACCURATE WITHIN THE CONSTRAINTS OF LIGHTING, PHOTOGRAPHY AND THE COLOR ACCURACY OF YOUR SCREEN.

**DUPION MAROON SOSNIDAR** 

**DUPION BLACK GADDADAR** 

**DUPION BEIGE NEW WATLAB** 

**DUPION WINE GRAPES** 

**DUPION RED BOUQUET** 

**DUPION WINE TRAMIDAR** 

**DUPION BROWN GADDADAR** 

**DUPION MAROON MALADAR** 