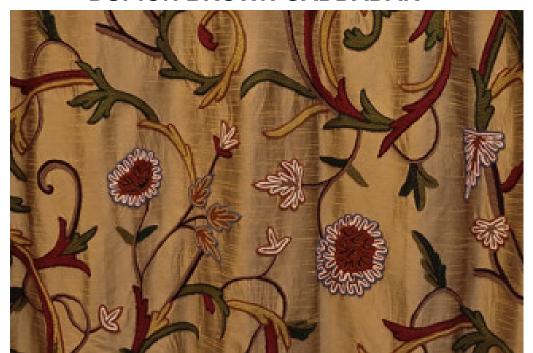

## CREWEL EMBROIDERY DUPION SILK

**EMBOIDERY THREADS** FINE WOOL

FABRIC WIDTH 54 INCH/ 137 CM

**DIMENSIONS** CUSTOMISED AS PER THE REQUIRMENTS

**FABRIC** DUPION SILK

**COMPOSITION** 100% POLYSTER

**CARE** DRY CLEAN

**DUPION MAROON SOSNIDAR** 

**DUPION BLACK GADDADAR** 

**DUPION BEIGE NEW WATLAB** 

**DUPION WINE GRAPES** 

**DUPION RED BOUQUET** 

**DUPION WINE TRAMIDAR** 

**DUPION BROWN GADDADAR** 

**DUPION MAROON MALADAR** 