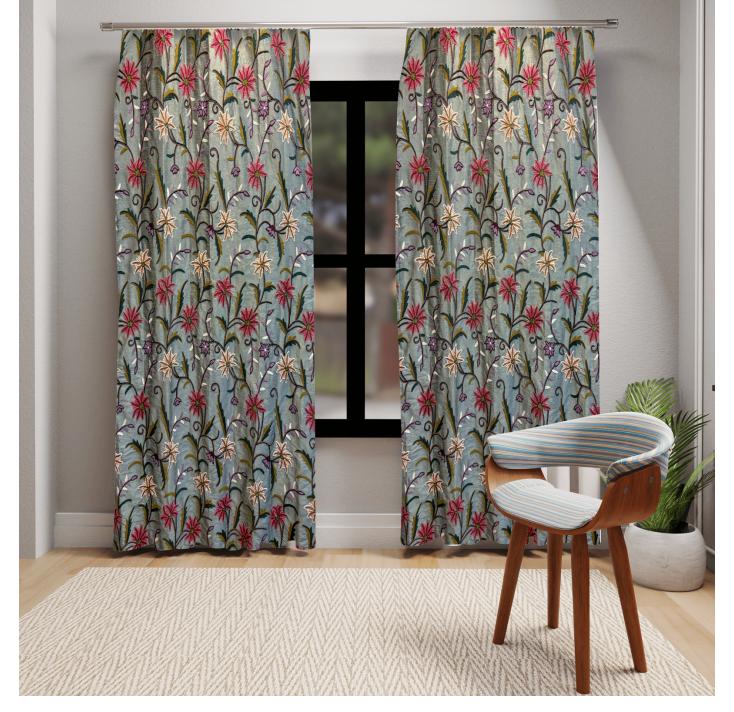

## CREWEL EMBROIDERY DUPION SILK

**EMBOIDERY THREADS** FINE WOOL

FABRIC WIDTH 54 INCH/ 137 CM

**DIMENSIONS** CUSTOMISED AS PER THE REQUIRMENTS

**FABRIC** DUPION SILK

**COMPOSITION** 100% POLYSTER

**CARE** DRY CLEAN

**COUNTRY OF ORIGIN INDIA** 

**END USE** CURTAINS/ BLINDS/ UPHOLSTERY/ CUSHION COVERS/ THROWS/ RUNNERS

AVALIABILITY OF PRODUCTS DEPENDS ON STOCKS.

THE IMAGES IN THE CATALOG ARE FOR ILLUSTRATIVE PURPOSE ONLY. THE COLORS SHOWN ARE ACCURATE WITHIN THE CONSTRAINTS OF LIGHTING, PHOTOGRAPHY AND THE COLOR ACCURACY OF YOUR SCREEN.