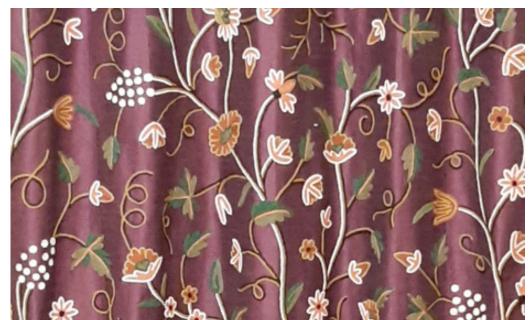

## CREWEL EMBROIDERY DUPION SILK

**EMBOIDERY THREADS** FINE WOOL

FABRIC WIDTH 54 INCH/ 137 CM

**DIMENSIONS** CUSTOMISED AS PER THE REQUIRMENTS

**FABRIC** DUPION SILK

**COMPOSITION** 100% POLYSTER

**CARE** DRY CLEAN

**COUNTRY OF ORIGIN INDIA** 

**END USE** CURTAINS/ BLINDS/ UPHOLSTERY/ CUSHION COVERS/ THROWS/ RUNNERS

AVALIABILITY OF PRODUCTS DEPENDS ON STOCKS.

THE IMAGES IN THE CATALOG ARE FOR ILLUSTRATIVE PURPOSE ONLY. THE COLORS SHOWN ARE ACCURATE WITHIN THE CONSTRAINTS OF LIGHTING, PHOTOGRAPHY AND THE COLOR ACCURACY OF YOUR SCREEN.

**DUPION BLUE DASHIDAR** 

**DUPION GREEN SOSNIPOSH** 

**DUPION PINK WINTERTIME** 

**DUPION BEIGE GRAPES** 

**DUPION GREY LINEDAR** 

**DUPION GREEN TAMBOLA** 