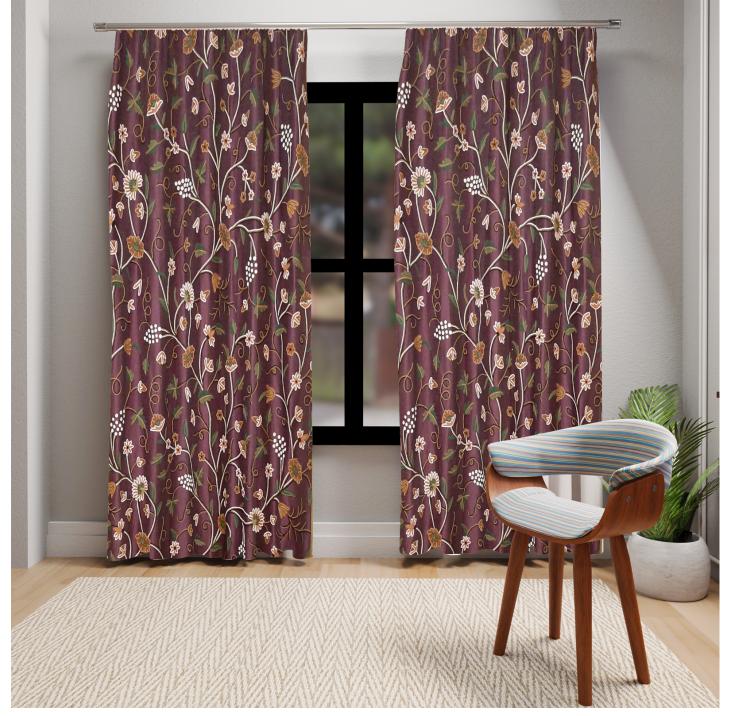

## CREWEL EMBROIDERY DUPION SILK

**EMBOIDERY THREADS** FINE WOOL

FABRIC WIDTH 54 INCH/ 137 CM

**DIMENSIONS** CUSTOMISED AS PER THE REQUIRMENTS

**FABRIC** DUPION SILK

**COMPOSITION** 100% POLYSTER

**CARE** DRY CLEAN

**COUNTRY OF ORIGIN INDIA** 

**END USE** CURTAINS/ BLINDS/ UPHOLSTERY/ CUSHION COVERS/ THROWS/ RUNNERS

AVALIABILITY OF PRODUCTS DEPENDS ON STOCKS.

THE IMAGES IN THE CATALOG ARE FOR ILLUSTRATIVE PURPOSE ONLY. THE COLORS SHOWN ARE ACCURATE WITHIN THE CONSTRAINTS OF LIGHTING, PHOTOGRAPHY AND THE COLOR ACCURACY OF YOUR SCREEN.

**DUPION BLUE DASHIDAR** 

**DUPION GREEN SOSNIPOSH** 

**DUPION PINK WINTERTIME** 

**DUPION BEIGE GRAPES** 

**DUPION GREY LINEDAR** 

**DUPION GREEN TAMBOLA** 