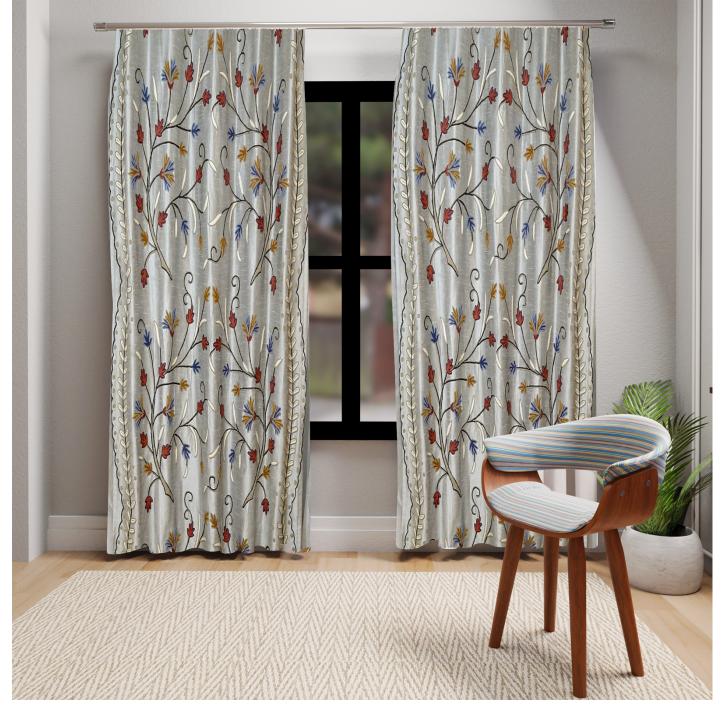

## CREWEL EMBROIDERY DUPION SILK

**EMBOIDERY THREADS** FINE WOOL

FABRIC WIDTH 54 INCH/ 137 CM

**DIMENSIONS** CUSTOMISED AS PER THE REQUIRMENTS

**FABRIC** DUPION SILK

**COMPOSITION** 100% POLYSTER

**CARE** DRY CLEAN

**COUNTRY OF ORIGIN INDIA** 

**END USE** CURTAINS/ BLINDS/ UPHOLSTERY/ CUSHION COVERS/ THROWS/ RUNNERS

AVALIABILITY OF PRODUCTS DEPENDS ON STOCKS.

THE IMAGES IN THE CATALOG ARE FOR ILLUSTRATIVE PURPOSE ONLY. THE COLORS SHOWN ARE ACCURATE WITHIN THE CONSTRAINTS OF LIGHTING, PHOTOGRAPHY AND THE COLOR ACCURACY OF YOUR SCREEN.

**DUPION BLUE DASHIDAR** 

**DUPION GREEN SOSNIPOSH** 

**DUPION PINK WINTERTIME** 

**DUPION BEIGE GRAPES** 

**DUPION GREY LINEDAR** 

**DUPION GREEN TAMBOLA** 