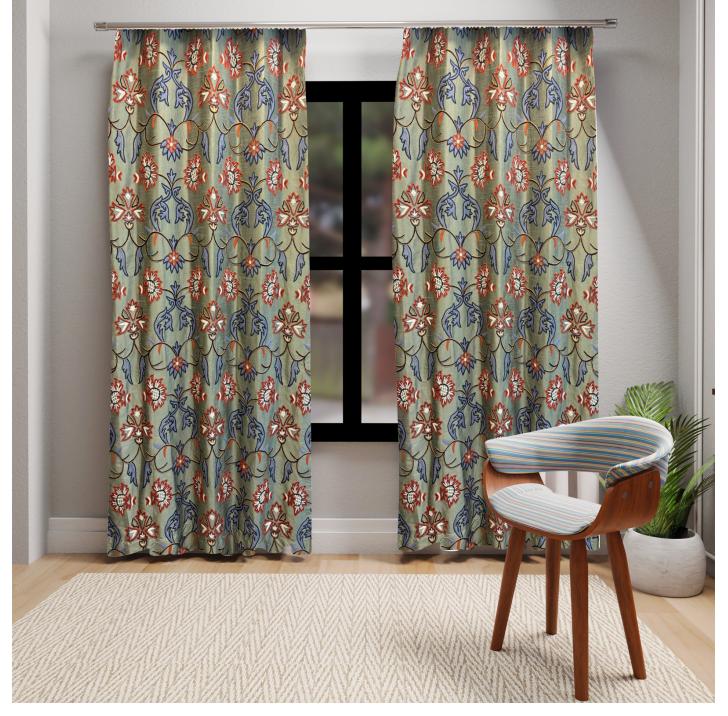

## INTERIOR INN CREWEL EMBROIDERED FABRICS (HANDMADE) DUPION SILK EDITION

## CREWEL EMBROIDERY DUPION SILK

**EMBOIDERY THREADS** FINE WOOL

FABRIC WIDTH 54 INCH/ 137 CM

**DIMENSIONS** CUSTOMISED AS PER THE REQUIRMENTS

**FABRIC** DUPION SILK

**COMPOSITION** 100% POLYSTER

**CARE** DRY CLEAN

**COUNTRY OF ORIGIN INDIA** 

**END USE** CURTAINS/ BLINDS/ UPHOLSTERY/ CUSHION COVERS/ THROWS/ RUNNERS

AVALIABILITY OF PRODUCTS DEPENDS ON STOCKS.

THE IMAGES IN THE CATALOG ARE FOR ILLUSTRATIVE PURPOSE ONLY. THE COLORS SHOWN ARE ACCURATE WITHIN THE CONSTRAINTS OF LIGHTING, PHOTOGRAPHY AND THE COLOR ACCURACY OF YOUR SCREEN.