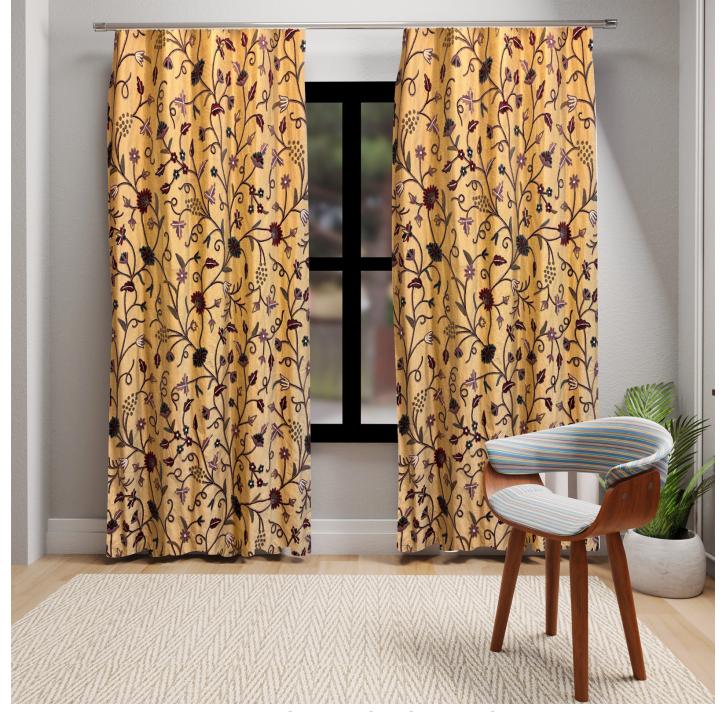

## CREWEL EMBROIDERY DUPION SILK

**EMBOIDERY THREADS** FINE WOOL

FABRIC WIDTH 54 INCH/ 137 CM

**DIMENSIONS** CUSTOMISED AS PER THE REQUIRMENTS

**FABRIC** DUPION SILK

**COMPOSITION** 100% POLYSTER

**CARE** DRY CLEAN

**COUNTRY OF ORIGIN INDIA** 

**END USE** CURTAINS/ BLINDS/ UPHOLSTERY/ CUSHION COVERS/ THROWS/ RUNNERS

AVALIABILITY OF PRODUCTS DEPENDS ON STOCKS.

THE IMAGES IN THE CATALOG ARE FOR ILLUSTRATIVE PURPOSE ONLY. THE COLORS SHOWN ARE ACCURATE WITHIN THE CONSTRAINTS OF LIGHTING, PHOTOGRAPHY AND THE COLOR ACCURACY OF YOUR SCREEN.

**DUPION MAROON SOSNIDAR** 

**DUPION BLACK GADDADAR** 

**DUPION BEIGE NEW WATLAB** 

**DUPION WINE GRAPES** 

**DUPION RED BOUQUET** 

**DUPION WINE TRAMIDAR** 

**DUPION BROWN GADDADAR** 

**DUPION MAROON MALADAR** 