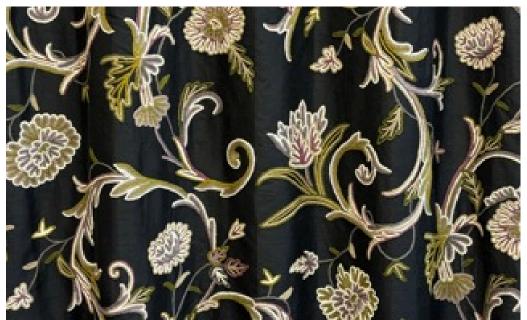

## CREWEL EMBROIDERY DUPION SILK

**EMBOIDERY THREADS** FINE WOOL

FABRIC WIDTH 54 INCH/ 137 CM

**DIMENSIONS** CUSTOMISED AS PER THE REQUIRMENTS

**FABRIC** DUPION SILK

**COMPOSITION** 100% POLYSTER

**CARE** DRY CLEAN

**COUNTRY OF ORIGIN INDIA** 

**END USE** CURTAINS/ BLINDS/ UPHOLSTERY/ CUSHION COVERS/ THROWS/ RUNNERS

AVALIABILITY OF PRODUCTS DEPENDS ON STOCKS.

THE IMAGES IN THE CATALOG ARE FOR ILLUSTRATIVE PURPOSE ONLY. THE COLORS SHOWN ARE ACCURATE WITHIN THE CONSTRAINTS OF LIGHTING, PHOTOGRAPHY AND THE COLOR ACCURACY OF YOUR SCREEN.