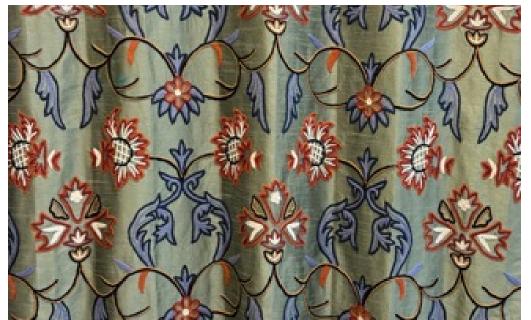

## INTERIOR INN CREWEL EMBROIDERED FABRICS (HANDMADE) DUPION SILK EDITION

## CREWEL EMBROIDERY DUPION SILK

**EMBOIDERY THREADS** FINE WOOL

FABRIC WIDTH 54 INCH/ 137 CM

**DIMENSIONS** CUSTOMISED AS PER THE REQUIRMENTS

**FABRIC** DUPION SILK

**COMPOSITION** 100% POLYSTER

**CARE** DRY CLEAN

**COUNTRY OF ORIGIN INDIA** 

**END USE** CURTAINS/ BLINDS/ UPHOLSTERY/ CUSHION COVERS/ THROWS/ RUNNERS

AVALIABILITY OF PRODUCTS DEPENDS ON STOCKS.

THE IMAGES IN THE CATALOG ARE FOR ILLUSTRATIVE PURPOSE ONLY. THE COLORS SHOWN ARE ACCURATE WITHIN THE CONSTRAINTS OF LIGHTING, PHOTOGRAPHY AND THE COLOR ACCURACY OF YOUR SCREEN.