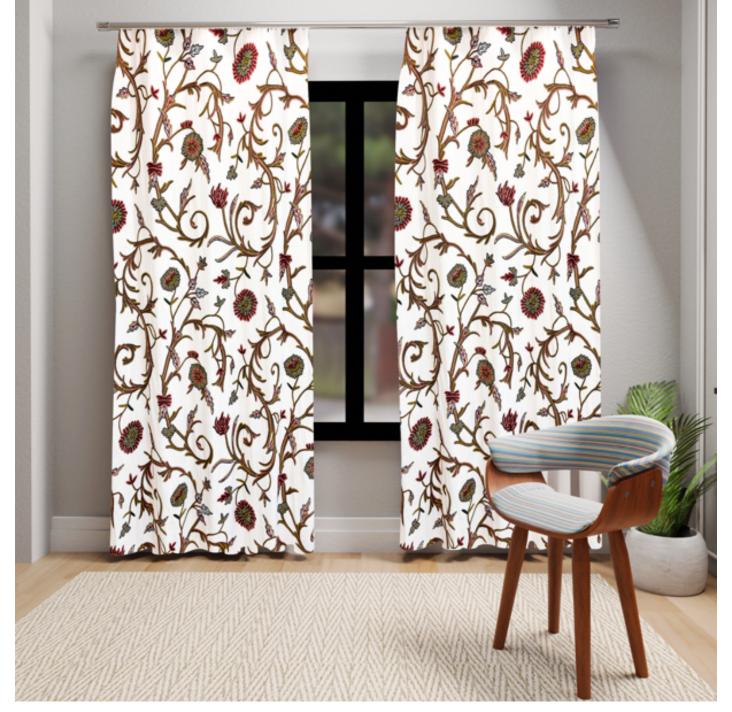

## INTERIOR INN CREWEL EMBROIDERED FABRICS (HANDMADE) DUCK COTTON EDITION

## CREWEL EMBROIDERY DUCK COTTON

**EMBOIDERY THREADS** FINE WOOL

FABRIC WIDTH 60 INCH/ 151 CM

**DIMENSIONS** CUSTOMISED AS PER THE REQUIRMENTS

FABRIC DUCK COTTON

**COMPOSITION** 100% COTTON CANVAS

**CARE** DRY CLEAN

**COUNTRY OF ORIGIN INDIA** 

**END USE** CURTAINS/ BLINDS/ UPHOLSTERY/ CUSHION COVERS/ THROWS/ RUNNERS

AVALIABILITY OF PRODUCTS DEPENDS ON STOCKS.

THE IMAGES IN THE CATALOG ARE FOR ILLUSTRATIVE PURPOSE ONLY. THE COLORS SHOWN ARE ACCURATE WITHIN THE CONSTRAINTS OF LIGHTING, PHOTOGRAPHY AND THE COLOR ACCURACY OF YOUR SCREEN.