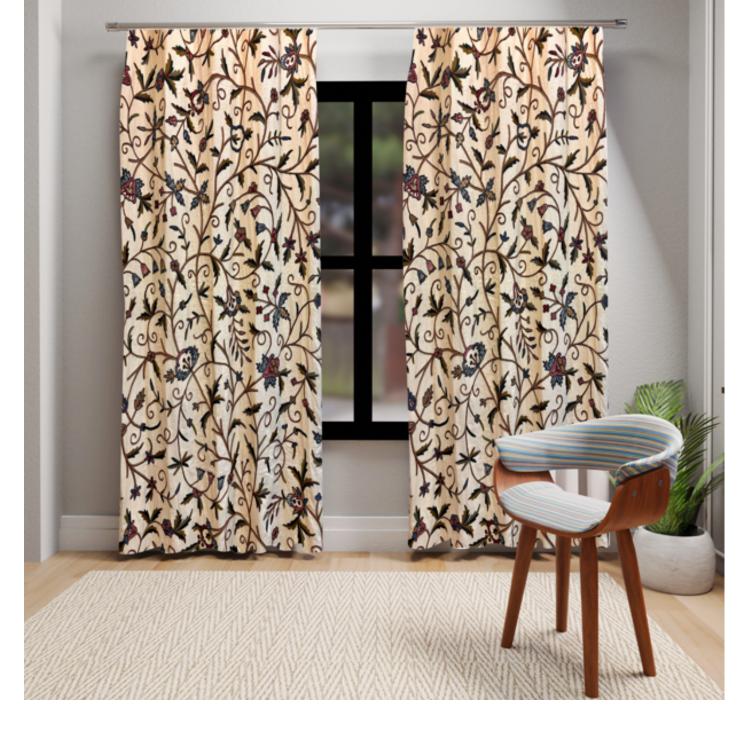

## INTERIOR INN CREWEL EMBROIDERED FABRICS (HANDMADE) DUCK COTTON EDITION

## CREWEL EMBROIDERY DUCK COTTON

**EMBOIDERY THREADS** FINE WOOL

FABRIC WIDTH 60 INCH/ 151 CM

**DIMENSIONS** CUSTOMISED AS PER THE REQUIRMENTS

FABRIC DUCK COTTON

**COMPOSITION** 100% COTTON CANVAS

**CARE** DRY CLEAN

**COUNTRY OF ORIGIN INDIA** 

**END USE** CURTAINS/ BLINDS/ UPHOLSTERY/ CUSHION COVERS/ THROWS/ RUNNERS

AVALIABILITY OF PRODUCTS DEPENDS ON STOCKS.

THE IMAGES IN THE CATALOG ARE FOR ILLUSTRATIVE PURPOSE ONLY. THE COLORS SHOWN ARE ACCURATE WITHIN THE CONSTRAINTS OF LIGHTING, PHOTOGRAPHY AND THE COLOR ACCURACY OF YOUR SCREEN.

**DUCK COTTON IVORY R-122** 

**DUCK COTTON BLUE TULIP** 

**DUCK COTTON IVORY GADDADAR** 