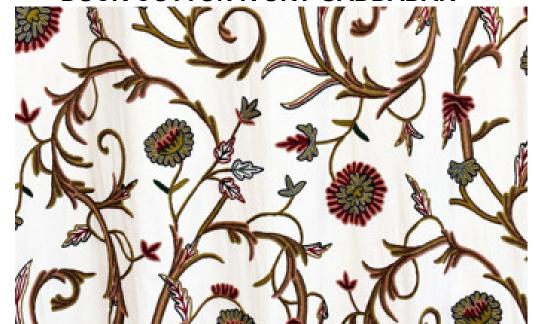

## INTERIOR INN CREWEL EMBROIDERED FABRICS (HANDMADE) DUCK COTTON EDITION

## CREWEL EMBROIDERY DUCK COTTON

**EMBOIDERY THREADS** FINE WOOL

FABRIC WIDTH 60 INCH/ 151 CM

**DIMENSIONS** CUSTOMISED AS PER THE REQUIRMENTS

FABRIC DUCK COTTON

**COMPOSITION** 100% COTTON CANVAS

**CARE** DRY CLEAN

**COUNTRY OF ORIGIN INDIA** 

**END USE** CURTAINS/ BLINDS/ UPHOLSTERY/ CUSHION COVERS/ THROWS/ RUNNERS

AVALIABILITY OF PRODUCTS DEPENDS ON STOCKS.

THE IMAGES IN THE CATALOG ARE FOR ILLUSTRATIVE PURPOSE ONLY. THE COLORS SHOWN ARE ACCURATE WITHIN THE CONSTRAINTS OF LIGHTING, PHOTOGRAPHY AND THE COLOR ACCURACY OF YOUR SCREEN.