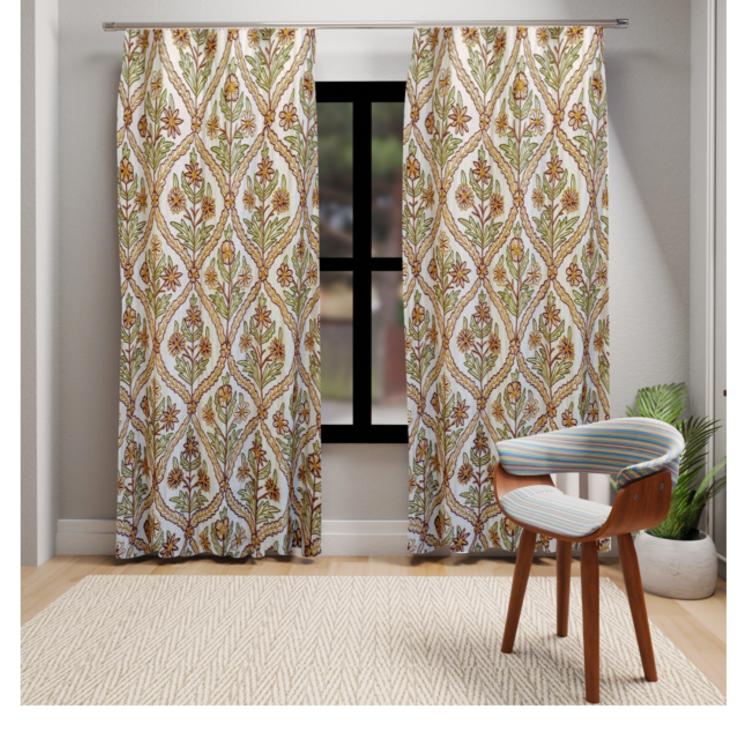

## INTERIOR INN CREWEL EMBROIDERED FABRICS (HANDMADE) DUCK COTTON EDITION

## CREWEL EMBROIDERY DUCK COTTON

**EMBOIDERY THREADS** FINE WOOL

FABRIC WIDTH 60 INCH/ 151 CM

**DIMENSIONS** CUSTOMISED AS PER THE REQUIRMENTS

FABRIC DUCK COTTON

**COMPOSITION** 100% COTTON CANVAS

**CARE** DRY CLEAN

**COUNTRY OF ORIGIN INDIA** 

**END USE** CURTAINS/ BLINDS/ UPHOLSTERY/ CUSHION COVERS/ THROWS/ RUNNERS

AVALIABILITY OF PRODUCTS DEPENDS ON STOCKS.

THE IMAGES IN THE CATALOG ARE FOR ILLUSTRATIVE PURPOSE ONLY. THE COLORS SHOWN ARE ACCURATE WITHIN THE CONSTRAINTS OF LIGHTING, PHOTOGRAPHY AND THE COLOR ACCURACY OF YOUR SCREEN.

**DUCK COTTON IVORY R-122** 

**DUCK COTTON BLUE TULIP** 

**DUCK COTTON IVORY GADDADAR** 