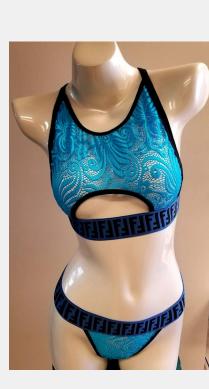

### BS105-Chain Tube Top Booty Short Set w/ Stones

21

Please inquire about material selection!

Many colors and styles to choose from!

(Material shown

BS106-Scrunch Butt Booty Short Set w/ Stones

18.5

Please inquire about material selection!