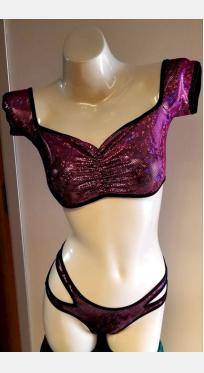

### BK117DS-Designer Fishline Top Bikini

#### 21.5

Please inquire about material selection!

Many colors and styles to choose from!

(Material shown on display is for

BK118-Stone & Chain Bikini w/ 101 Top

20

Please inquire about material selection!

Many colors and styles to choose from!