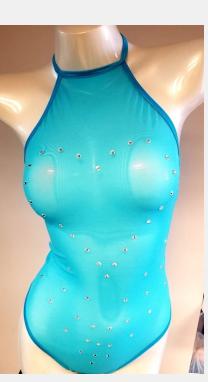

# RO124-Slice Romper

24.5

Please inquire about material selection!

Many colors and styles to choose from!

(Material shown on display is for illustrative purposes only to

RO124S-Red Slice Romper w/ Stones

26.5

Please inquire about material selection!

Many colors and styles to choose from!

(Material shown on display is for