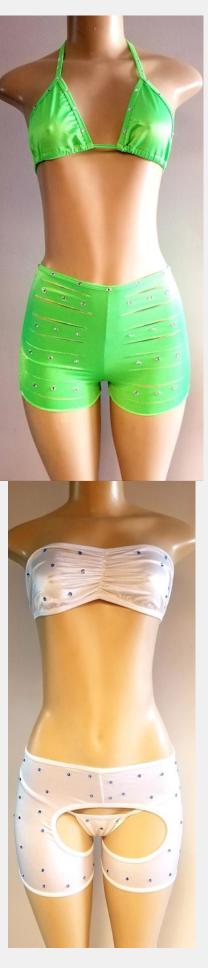

# HW108-Crotchless Short Set w/ Tubetop & Stones

23

Please inquire about material selection!

Many colors and styles to choose from!

(Material shown

HW108-Crotchless Short Set w/ Tube Top & Stones

26.5

Please inquire about material selection!