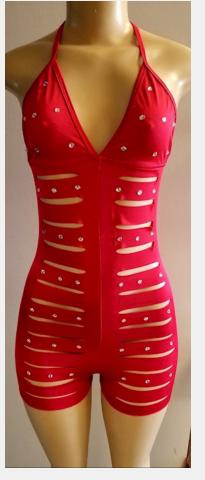

# RO124-Slice Romper

24.5

Please inquire about material selection!

Many colors and styles to choose from!

(Material shown on display is for illustrative purposes only to

RO124S-Red Slice Romper w/ Stones

26.5