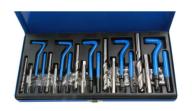

#### **Questions? Call 1-888-PHONE**

| Code    | Name                                                                     | Price  | Quantity |
|---------|--------------------------------------------------------------------------|--------|----------|
| BER2490 | US Pro 15pc M10 x 1.0mm<br>Thread Repair Kit 2490                        | £16.94 |          |
| BER2494 | US Pro 15pc M12 x 1.5mm<br>Thread Repair Kit 2494                        | £19.04 |          |
| BER2497 | US Pro 25pc M14 x 1.25mm<br>Thread Repair Kit 2497                       | £18.65 |          |
| BER2492 | US Pro 25pc M8 x 1.25mm<br>Thread Repair Kit 2492                        | £13.10 |          |
| BER2489 | US Pro 15pc M10 x 1.25mm<br>Thread Repair Kit 2489                       | £16.94 |          |
| BER2491 | US Pro 15pc M14 x 1.5mm<br>Thread Repair Kit 2491                        | £24.50 |          |
| BER2493 | US Pro 25pc M5 x 0.8mm<br>Thread Repair Kit 2493                         | £11.03 |          |
| BER1634 | US Pro 9pc Multicolour Extra<br>Long Metric Ball End Hex<br>Key Set 1634 | £12.50 |          |
| BER2495 | US Pro 15pc M10 x 1.5mm<br>Thread Repair Kit 2495                        | £16.30 |          |
| BER2496 | US Pro 25pc M12 x 1.25mm<br>Thread Repair Kit 2496                       | £19.04 |          |
| BER2488 | US Pro 25pc M6 x 1.0mm<br>Thread Repair Kit 2488                         | £11.45 |          |

US PRO Single 28mm Deep Impact Socket Metric 1/2" Drive 3789 BER3789 £5.77

US PRO Single 30mm Deep Impact Socket Metric 1/2" Drive 2091 BER2091 £6.89

**US Pro 15pc M10 x 1.0mm Thread Repair Kit 2490** BER2490 £16.94

US Pro 15pc M10 x 1.25mm **Thread Repair Kit 2489** BER2489 £16.94

US Pro 15pc M10 x 1.5mm **Thread Repair Kit 2495** BER2495 £16.30

US Pro 15pc M12 x 1.5mm Thread Repair Kit 2494 BER2494 £19.04

US Pro 15pc M14 x 1.5mm Thread Repair Kit 2491 BER2491 £24.50

US Pro 25pc M12 x 1.25mm Thread Repair Kit 2496 BER2496 £19.04

US Pro 25pc M14 x 1.25mm Thread Repair Kit 2497 **BER2497** £18.65

US Pro 25pc M5 x 0.8mm Thread US Pro 25pc M6 x 1.0mm Thread Repair Kit 2493 BER2493 £11.03

Repair Kit 2488 BER2488 £11.45

US Pro 25pc M8 x 1.25mm Thread Repair Kit 2492 BER2492 £13.10

**US Pro 9pc Multicolour Extra** Long Metric Ball End Hex Key **Set 1634 BER1634** £12.50

**US Pro 9Pc Multicoloured Extra** Long Star Key Set 1637 BER1637 £13.41