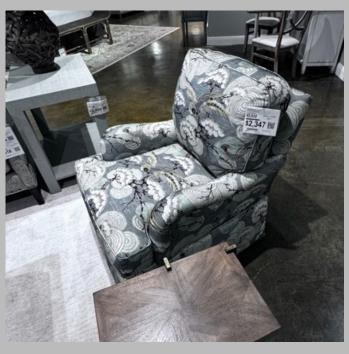

#### JESSICA CHARLES Julian Swivel Rocker 283-SR

Photographed in Portman Linen with Augustin Slate welt.

.

# JESSICA CHARLES Julian Swivel Rocker 283-SR

4602.00

Photographed in Portman Linen with Augustin Slate welt.