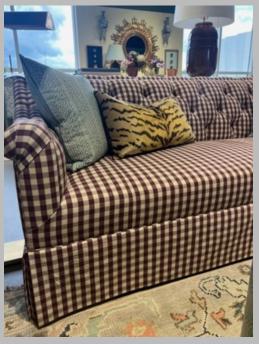

# LILLIAN AUGUST Jagger Sofa

The Jagger collection also includes a chair (sold separately).

# LILLIAN AUGUST Jagger Sofa

7200.00

The Jagger collection also includes a chair (sold separately).