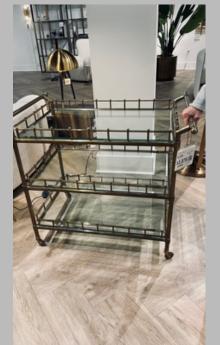

## **EICHOLTZ Coyote Floor Lamp**

Add a cosy Mid-Century Modern feel to any room with the Coyote Floor Lamp.

The elegant Scarlett Trolley has a number of uses and can be utilised as a drinks trolley at parties or when serving dinner to guests in your dining room