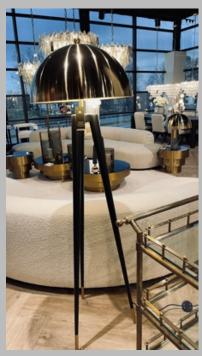

## **EICHOLTZ Coyote Floor Lamp**

Add a cosy Mid-Century Modern feel to any room with the Coyote Floor Lamp.

The elegant Scarlett Trolley has a number of uses and can be utilised as a drinks trolley at parties or when serving dinner to guests in your dining room