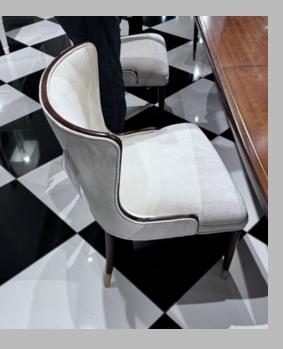

#### **BAKER Marino Dining Chair BAA2245**

The Marino Dining Chair is destined to become a new classic. With a supportive back rimmed in solid walnut and tapered conical legs with bronze sabots, the chair welcomes you in style.