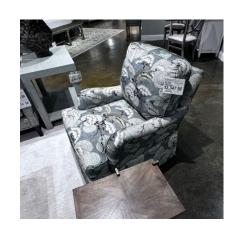

#### JESSICA CHARLES Julian Swivel Rocker 283-SR

MSRP: 4,602.00

Designer Net: \$1,448.50

JULIIAN SWIVEL ROCKER \$1,485.00 \$1,485.00

FABRIC:PORTMAN LINEN GRADE 50

CONTRAST WELT: AUGUSTIN SLATE WELT