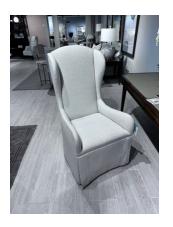

Stone Brook Version 2

BAKER Marino Dining Chair BAA2245

MSRP: \$5031.00 Designer Net: \$

The Marino Dining Chair is destined to become a new classic. With a supportive back rimmed in solid walnut and tapered conical legs with bronze sabots, the chair welcomes you in style.