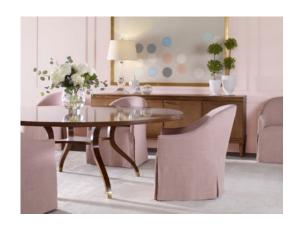

Stone Brook Version 2



BAKER Marino Dining Chair BAA2245

MSRP: \$5031.00 Designer Net: \$

The Marino Dining Chair is destined to become a new classic. With a supportive back rimmed in solid walnut and tapered conical legs with bronze sabots, the chair welcomes you in style.



### **CENTURY Hailey Dining Chair**

MSRP: 3,435.00

Designer Net: \$1,717.50

CCC3113A - Hailey Dining Chair 5 yards COM



# **CENTURY - Rolled Arm Cornerstone Collection Chair**

MSRP: 4,125.00

Designer Net: 2062.5

LTD7600-6 - Cornerstone Chair 14 Yards Com



### CENTURY Harmony Host Chair

MSRP: 1,875.00

Designer Net: \$1,387.50

3386A-Linen- Harmony Host Chair 6 Yards COM



# EICHHOLTZ 113412 Side Table, set 2

MSRP: 2,775.00

Designer Net: \$1,680.00



# EICHHOLTZ Coyote Table Lamp

MSRP: 2,912.00

Designer Net: \$690.00



# EICHOLTZ Coyote Floor Lamp

MSRP: 3,056.00

Designer Net: \$1,432.50

Add a cosy Mid-Century Modern feel to any room with the Coyote Floor Lamp.



#### **EICHOLTZ Trolley Scarlett**

MSRP: 5,625.00

Designer Net: \$2,812.50

The elegant Scarlett Trolley