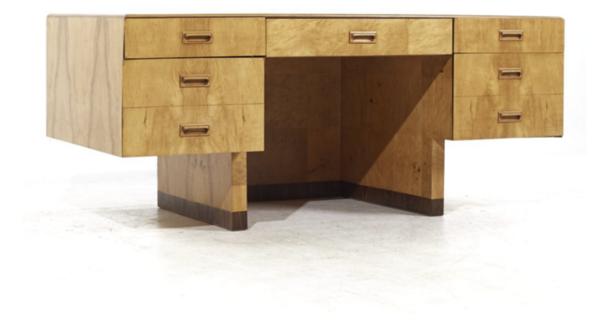

#### **Henredon Burlwood Desk**

MSRP: 4,495.00 Designer Net: 4495

### Henredon Burlwood Desk

Casegoods

4495