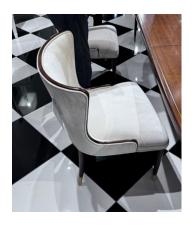

Stone Brook Version 2

BAKER Marino Dining Chair BAA2245

MSRP: \$5031.00 Designer Net: \$

The Marino Dining Chair is destined to become a new classic. With a supportive back rimmed in solid walnut and tapered conical legs with bronze sabots, the chair welcomes you in style.