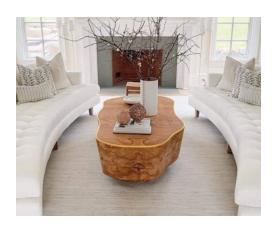

# MADE GOODS Page Cocktail Table

MSRP: 3,600.00

Designer Net: \$1,875.00

48X36X18. Also Available Sizes: 48"L x 36"W x 14"H 48"L x 36"W x 18"H 64"L x 38"W x 14"H 64"L x 38"W x 18"H 80"L x 40"W x 14"H 80"L x

40"W x 18"H