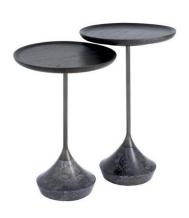

Stone Brook Version 2



BAKER Marino Dining Chair BAA2245

MSRP: \$5031.00 Designer Net: \$

The Marino Dining Chair is destined to become a new classic. With a supportive back rimmed in solid walnut and tapered conical legs with bronze sabots, the chair welcomes you in style.



### **CENTURY Hailey Dining Chair**

MSRP: 3,435.00

Designer Net: \$1,717.50

CCC3113A - Hailey Dining Chair 5 yards COM



# **CENTURY - Rolled Arm Cornerstone Collection Chair**

MSRP: 4,125.00

Designer Net: 2062.5

LTD7600-6 - Cornerstone Chair 14 Yards Com



### CENTURY Harmony Host Chair

MSRP: 1,875.00

Designer Net: \$1,387.50

3386A-Linen- Harmony Host Chair 6 Yards COM



# EICHHOLTZ 113412 Side Table, set 2

MSRP: 2,775.00

Designer Net: \$1,680.00



# EICHHOLTZ Coyote Table Lamp

MSRP: 2,912.00

Designer Net: \$690.00



# EICHOLTZ Coyote Floor Lamp

MSRP: 3,056.00

Designer Net: \$1,432.50

Add a cosy Mid-Century Modern feel to any room with the Coyote Floor Lamp.



#### **EICHOLTZ Trolley Scarlett**

MSRP: 5,625.00

Designer Net: \$2,812.50

The elegant Scarlett Trolley has a number of uses and can be utilised as a drinks trolley at parties or when serving dinner to guests in your dining room.



#### **Henredon Burlwood Desk**

MSRP: 4,495.00 Designer Net: 4495



#### HIGHLAND HOUSE Elizabeth Tufted Sofa 2101-82

MSRP: 8,129.00

Designer Net: \$4,047.50

No. 2103-82 Elizabeth Tufted Skirted Sofa



# HUNTINGTON HOUSE Swivel Glider

MSRP: 4,722.00