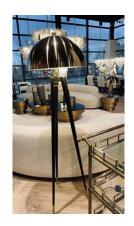

# EICHOLTZ Coyote Floor Lamp

MSRP: 3,056.00

Designer Net: \$1,432.50

Add a cosy Mid-Century Modern feel to any room with the Coyote Floor Lamp.