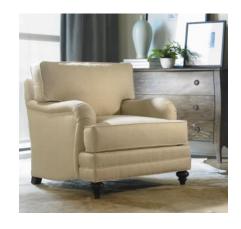

### **TAYLOR KING Plymouth Chair**

MSRP: 3,632.00

Designer Net: \$2,347.00

Taylor King's 8412-01TL Plymouth Chair is a quality piece of custom upholstery, handcrafted in the USA. Shop our collection of modern and