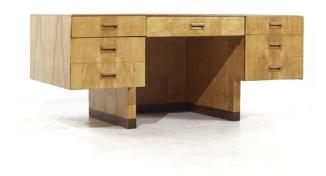

#### **Henredon Burlwood Desk**

MSRP: 4,495.00 Designer Net: 4495

### Henredon Burlwood Desk

Casegoods

4495