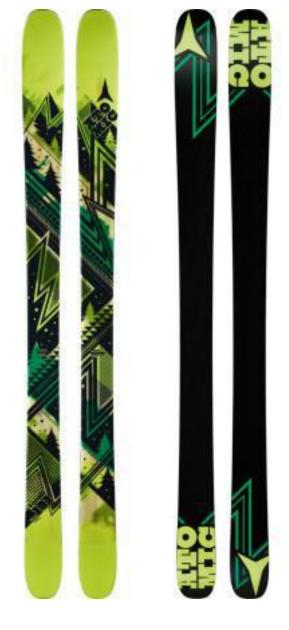

## **Atomic Access Ski**

Price: **519** 

## Just another day in paradise.

The snow conditions at the end of any tour can be a crap-shoot, fortunately Atomic's Access Ski compensates with a float-friendly 100mm waist and turn-enabling early-rise tips. The Access's woodcore offers a smooth, dependable flex pattern without weighing you down so save energy out on those long tours.

- As you bounce from pillow to pillow, the Access's Power Rocker 10 floats your tips above the white gold and the smooth flex profile provides a stable platform to open up the throttle
- Thanks to the dampening of Step Down Sidewall all the previous chatter and death cookies feel smooth as silk
- With an all wood core and sandwich construction you will have the extra pop to get up to those hard to reach tree taps and bonks, get some