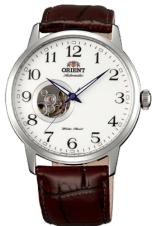

### Leather wrist watch \$2,000.00

Features: Orient Bambino Series Stainless Steel Case Leather Strap