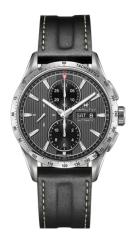

### Strap Wrist Watch \$2,000.00

Features: Stainless Steel Case Leather Strap Automatic Movement Caliber: F6T22