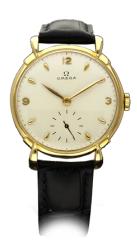

#### Black Gold Wrist Watch

\$2,000.00

Features: Gold plated Stainless Steel case Gold Plated Stainless Steel Bracelet