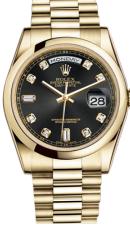

#### Black Gold Wrist Watch

\$2,000.00

Features: Gold plated Stainless Steel case Gold Plated Stainless Steel Bracelet