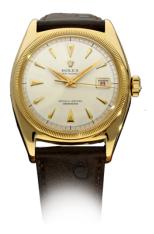

#### Dark grey wristwatch \$2,000.00

Features: Stainless Steel Case Rubber Strap Automatic

Gold Wrist Watch \$2,000.00

Features: Gold Tone Stainless Steel Case Gold Tone Stainless Steel Bracelet