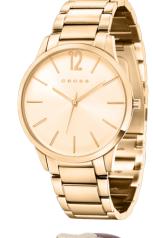

#### Dark grey wristwatch \$2,000.00

Features: Stainless Steel Case Rubber Strap Automatic

Gold Wrist Watch \$2,000.00

Features: Gold Tone Stainless Steel Case Gold Tone Stainless Steel Bracelet