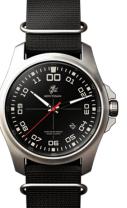

#### Dark grey wristwatch \$2,000.00

Features: Stainless Steel Case Rubber Strap Automatic

Gold Wrist Watch \$2,000.00

Features: Gold Tone Stainless Steel Case Gold Tone Stainless Steel Bracelet