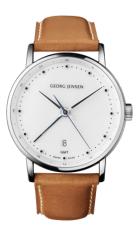

### Leather wrist watch \$2,000.00

Features: Orient Bambino Series Stainless Steel Case Leather Strap