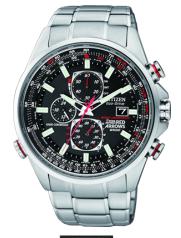

#### Black Gold Wrist Watch

\$2,000.00

Features: Gold plated Stainless Steel case Gold Plated Stainless Steel Bracelet