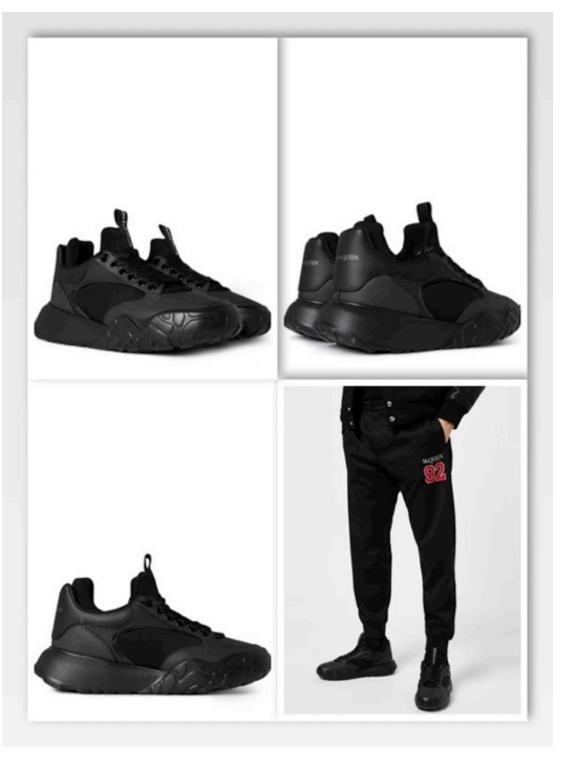

COURT TRAINERS WHT NAVY

24,000

40 41 42 43

Skilfully constructed from a premium leather upper sits atop a traditional rubber sole, this sleek silhouette features a almond toe design, all over perforations for breathability, lace up fastenings, tonal stitching, leather panelling and a high heel counter for additional support. The design is elevated with the Alexander McQueen logo to the counter and the tongue sign off this sleek pair. Luxury brand packaging and dust bag included.

41 42 43 44







ALEXANDER MCQUEEN CREST RUNNER SNEAKERS BLK YELLOW



## ALEXANDER MCQUEEN CREST RUNNER SNEAKERS WHITE VANILLA



SNEAKERS KHAKI WHT

28,000

40 41 42 43

40 41 42





## ALEXANDER MCQUEEN CREST RUNNER SNEAKERS WHT BLUE



# ALEXANDER MCQUEEN HYBRID COURT SNEAKERS WHT PEW

27,000

41 42 43



ALEXANDER MCQUEEN HYBRID COURT SNEAKERS BLK BLK

27,000

40 41 42 43

40 41 42 43



## ALEXANDER MCQUEEN HYBRID COURT SNEAKERS BLK WHT



40 41 41.5 42 42.5 43 43.5 44 45 46

ALEXANDER MCQUEEN COURT TRAINERS BLK BLK

39 40 40.5 41 41.5 42 42.5 43 43.5 44 45







ALEXANDER MCQUEEN COURT TRAINERS WHT BLACK



ALEXANDER MCQUEEN COURT TRAINERS BLK WHT RED

32,000

41 42 43



ALEXANDER MCQUEEN COURT TRAINERS WHT DOVE

28,000

41 42 43





ALEXANDER MCQUEEN COURT TRAINERS WHT GREEN



ALEXANDER MCQUEEN DOUBLE STRAP SLIDERS NAVY SILVER

19,500

41 42



ALEXANDER MCQUEEN EYELET OVERSIZED TRAINERS BLK SILVER

34,500

41 42 43 Crafted from a premium smooth grain leather, this pair comes boasting a leather heel counter adorned with the signature logo for instant brand recognition and appeal.