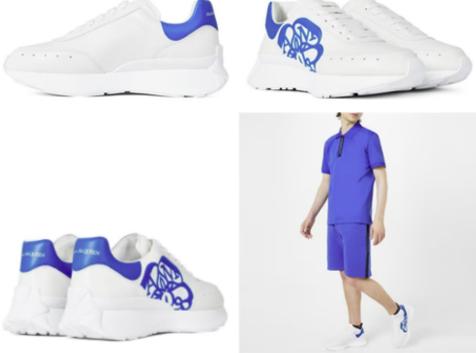

URT TRAINERS BLK BLK



40 41 42 43

ALEXANDER MCQUEEN REFLECTIVE COURT TRAINERS WHITE SILVER



ALEXANDER MCQUEEN PERFORATED COURT TRAINERS WHT NAVY

24,000

40 41 42 43

Skilfully constructed from a premium leather upper sits atop a traditional rubber sole, this sleek silhouette features a almond toe design, all over perforations for breathability, lace up fastenings, tonal stitching, leather panelling and a high heel counter for additional support. The design is elevated with the Alexander McQueen logo to the counter and the tongue sign off this sleek pair. Luxury brand packaging and dust bag included.

41 42 43 44







ALEXANDER MCQUEEN CREST RUNNER SNEAKERS BLK YELLOW



## ALEXANDER MCQUEEN CREST RUNNER SNEAKERS WHITE VANILLA



SNEAKERS KHAKI WHT

28,000

40 41 42 43

40 41 42





## ALEXANDER MCQUEEN CREST RUNNER SNEAKERS WHT BLUE



# ALEXANDER MCQUEEN HYBRID COURT SNEAKERS WHT PEW

27,000

41 42 43



ALEXANDER MCQUEEN HYBRID COURT SNEAKERS BLK BLK

27,000

40 41 42 43

40 41 42 43



## ALEXANDER MCQUEEN HYBRID COURT SNEAKERS BLK WHT



40 41 41.5 42 42.5 43 43.5 44 45 46

ALEXANDER MCQUEEN COURT TRAINERS BLK BLK

39 40 40.5 41 41.5 42 42.5 43 43.5 44 45







ALEXANDER MCQUEEN COURT TRAINERS WHT BLACK



ALEXANDER MCQUEEN COURT TRAINERS BLK WHT RED

32,000

41 42 43



ALEXANDER MCQUEEN COURT TRAINERS WHT DOVE

28,000

41 42 43





ALEXANDER MCQUEEN COURT TRAINERS WHT GREEN



ALEXANDER MCQUEEN DOUBLE STRAP SLIDERS NAVY SILVER

19,500

41 42



ALEXANDER MCQUEEN EYELET OVERSIZED TRAINERS BLK SILVER

34,500

41 42 43 Crafted from a premium smooth grain leath