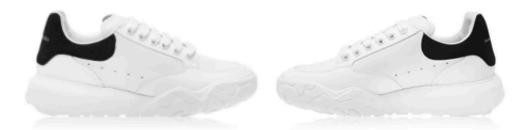

## ALEXANDER MCQUEEN HYBRID COURT SNEAKERS BLK WHT

40 41 41.5 42 42.5 43 43.5 44 45 46

ALEXANDER MCQUEEN COURT TRAINERS BLK BLK

39 40 40.5 41 41.5 42 42.5 43 43.5 44 45

ALEXANDER MCQUEEN COURT TRAINERS WHT BLACK

ALEXANDER MCQUEEN COURT TRAINERS BLK WHT RED

32,000

41 42 43

ALEXANDER MCQUEEN COURT TRAINERS WHT DOVE

28,000

41 42 43

ALEXANDER MCQUEEN COURT TRAINERS WHT GREEN

ALEXANDER MCQUEEN DOUBLE STRAP SLIDERS NAVY SILVER