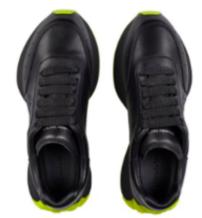

bossed in tonal hues to the leather insole. Luxury brand packaging and dust bag included.

ALEXANDER MCQUEEN MOUNT SLICK SANDALS BEIGE



ALEXANDER MCQUEEN REFLECTIVE COURT TRAINERS BLK BLK



40 41 42 43

ALEXANDER MCQUEEN REFLECTIVE COURT TRAINERS WHITE SILVER



ALEXANDER MCQUEEN PERFORATED COURT TRAINERS WHT NAVY

24,000

40 41 42 43

Skilfully constructed from a premium leather upper sits atop a traditional rubber sole, this sleek silhouette features a almond toe design, all over perforations for breathability, lace up fastenings, tonal stitching, leather panelling and a high heel counter for additional support. The design is elevated with the Alexander McQueen logo to the counter and the tongue sign off this sleek pair. Luxury brand packaging and dust bag included.

41 42 43 44







ALEXANDER MCQUEEN CREST RUNNER SNEAKERS BLK YELLOW



## ALEXANDER MCQUEEN CREST RUNNER SNEAKERS WHITE VANILLA



SNEAKERS KHAKI WHT

28,000

40 41 42 43

40 41 42





## ALEXANDER MCQUEEN CREST RUNNER SNEAKERS WHT BLUE



# ALEXANDER MCQUEEN HYBRID COURT SNEAKERS WHT PEW

27,000

41 42 43



ALEXANDER MCQUEEN HYBRID COURT SNEAKERS BLK BLK

27,000

40 41 42 43

40 41 42 43



## ALEXANDER MCQUEEN HYBRID COURT SNEAKERS BLK WHT



40 41 41.5 42 42.5 43 43.5 44 45 46

ALEXANDER MCQUEEN COURT TRAINERS BLK BLK

39 40 40.5 41 41.5 42 42.5 43 43.5 44 45







ALEXANDER MCQUEEN COURT TRAINERS WHT BLACK



ALEXANDER MCQUEEN COURT TRAINERS BLK WHT RED

32,000

41 42 43



ALEXANDER MCQUEEN COURT TRAINERS WHT DOVE

28,000

41 42 43





ALEXANDER MCQUEEN COURT TRAINERS WHT GREEN



ALEXANDER MCQU