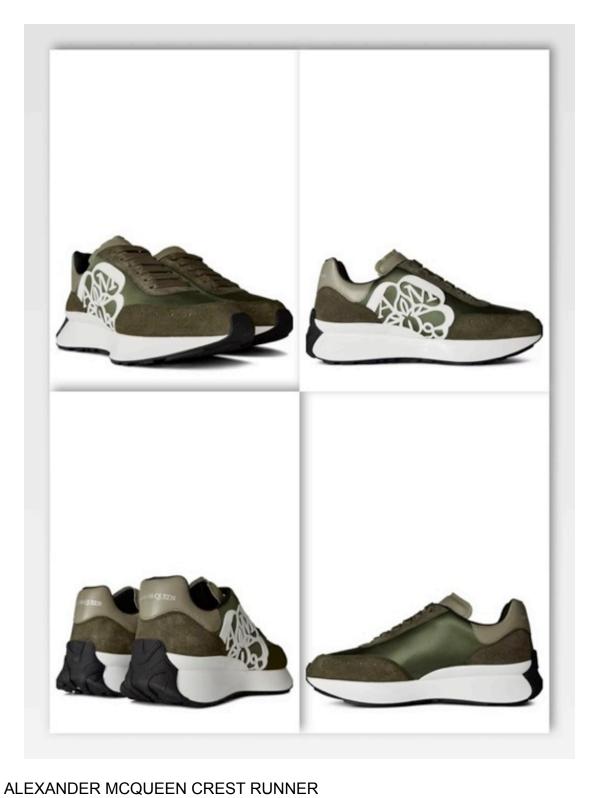

SLICK SANDALS BEIGE



ALEXANDER MCQUEEN REFLECTIVE COURT TRAINERS BLK BLK



40 41 42 43

ALEXANDER MCQUEEN REFLECTIVE COURT TRAINERS WHITE SILVER



ALEXANDER MCQUEEN PERFORATED COURT TRAINERS WHT NAVY

24,000

40 41 42 43

Skilfully constructed from a premium leather upper sits atop a traditional rubber sole, this sleek silhouette features a almond toe design, all over perforations for breathability, lace up fastenings, tonal stitching, leather panelling and a high heel counter for additional support. The design is elevated with the Alexander McQueen logo to the counter and the tongue sign off this sleek pair. Luxury brand packaging and dust bag included.

41 42 43 44







ALEXANDER MCQUEEN CREST RUNNER SNEAKERS BLK YELLOW



## ALEXANDER MCQUEEN CREST RUNNER SNEAKERS WHITE VANILLA



SNEAKERS KHAKI WHT

28,000

40 41 42 43

40 41 42





## ALEXANDER MCQUEEN CREST RUNNER SNEAKERS WHT BLUE



# ALEXANDER MCQUEEN HYBRID COURT SNEAKERS WHT PEW

27,000

41 42 43



ALEXANDER MCQUEEN HYBRID COURT SNEAKERS BLK BLK

27,000

40 41 42 43

40 41 42 43



## ALEXANDER MCQUEEN HYBRID COURT SNEAKERS BLK WHT



40 41 41.5 42 42.5 43 43.5 44 45 46

ALEXANDER MCQUEEN COURT TRAINERS BLK BLK

39 40 40.5 41 41.5 42 42.5 43 43.5 44 45







ALEXANDER MCQUEEN COURT TRAINERS WHT BLACK



ALEXANDER MCQUEEN COURT TRAINERS BLK WHT RED

32,000

41 42 43



ALEXANDER MCQUEEN COURT TRAINERS WHT DOVE

28,000

41 42 43





ALEXANDER MCQUEEN COURT TRAINERS WHT GREEN



ALEXANDER MCQUEEN DOUBLE STRAP SLIDERS NAVY SILVER

19,500

41 42



ALEXANDER MCQUEEN EYELET OVERSIZED TRAINERS BLK SILVER

34,