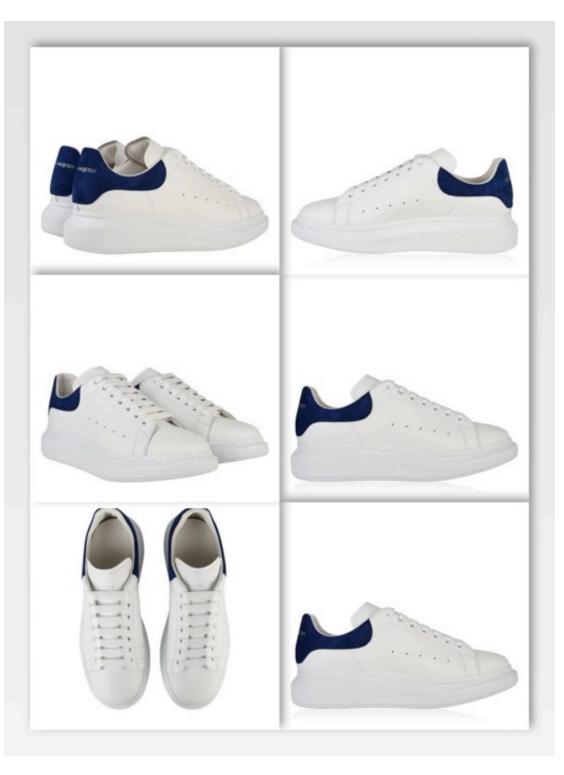

ALEXANDER MCQUEEN OVERSIZED TRAINERS WHT BLUE

39 40 40.5 41 41.5 42 42.5 43 43.5 45 46