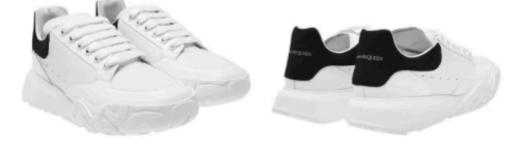

## ALEXANDER MCQUEEN HYBRID COURT SNEAKERS BLK WHT

40 41 41.5 42 42.5 43 43.5 44 45 46

ALEXANDER MCQUEEN COURT TRAINERS BLK BLK

39 40 40.5 41 41.5 42 42.5 43 43.5 44 45

ALEXANDER MCQUEEN COURT TRAINERS WHT BLACK

ALEXANDER MCQUEEN COURT TRAINERS BLK WHT RED

32,000

41 42 43

ALEXANDER MCQUEEN COURT TRAINERS WHT DOVE

28,000

41 42 43

ALEXANDER MCQUEEN COURT TRAINERS WHT GREEN

ALEXANDER MCQUEEN DOUBLE STRAP SLIDERS NAVY SILVER