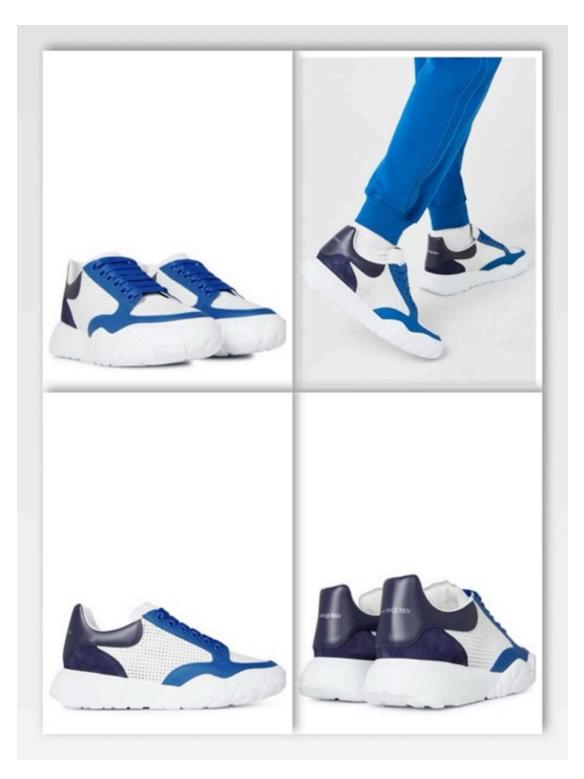

alentino Garavani's iconic logo debossed in tonal hues to the leather insole. Luxury brand packaging and dust bag included.

ALEXANDER MCQUEEN MOUNT SLICK SANDALS BLK



41 42

Artfully constructed from from the finest calf leather upper atop a exaggerated synthetic sole, this eyecatching pair feature a round toe design, upper and ankle straps with an adjustable buckle fastenings to both and textured detailing to the sole. Decorated in a sleek block colour throughout, the design is elevated with Valentino Garavani's iconic logo debossed in tonal hues to the leather insole. Luxury brand packaging and dust bag included.

ALEXANDER MCQUEEN MOUNT SLICK SANDALS BEIGE



ALEXANDER MCQUEEN REFLECTIVE COURT TRAINERS BLK BLK



40 41 42 43

ALEXANDER MCQUEEN REFLECTIVE COURT TRAINERS WHITE SILVER



ALEXANDER MCQUEEN PERFORATED COURT TRAINERS WHT NAVY

24,000

40 41 42 43

Skilfully constructed from a premium leather upper sits atop a traditional rubber sole, this sleek silhouette features a almond toe design, all over perforations for breathability, lace up fastenings, tonal stitching, leather panelling and a high heel counter for additional support. The design is elevated with the Alexander McQueen logo to the counter and the tongue sign off this sleek pair. Luxury brand packaging and dust bag included.

41 42 43 44







ALEXANDER MCQUEEN CREST RUNNER SNEAKERS BLK YELLOW



## ALEXANDER MCQUEEN CREST RUNNER SNEAKERS WHITE VANILLA



SNEAKERS KHAKI WHT

28,000

40 41 42 43

40 41 42





## ALEXANDER MCQUEEN CREST RUNNER SNEAKERS WHT BLUE



# ALEXANDER MCQUEEN HYBRID COURT SNEAK