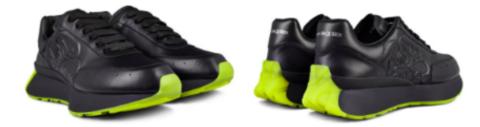

debossed in tonal hues to the leather insole. Luxury brand packaging and dust bag included.

ALEXANDER MCQUEEN MOUNT SLICK SANDALS BEIGE



ALEXANDER MCQUEEN REFLECTIVE COURT TRAINERS BLK BLK



40 41 42 43

ALEXANDER MCQUEEN REFLECTIVE COURT TRAINERS WHITE SILVER



ALEXANDER MCQUEEN PERFORATED COURT TRAINERS WHT NAVY

24,000

40 41 42 43

Skilfully constructed from a premium leather upper sits atop a traditional rubber sole, this sleek silhouette features a almond toe design, all over perforations for breathability, lace up fastenings, tonal stitching, leather panelling and a high heel counter for additional support. The design is elevated with the Alexander McQueen logo to the counter and the tongue sign off this sleek pair. Luxury brand packaging and dust bag included.

41 42 43 44







ALEXANDER MCQUEEN CREST RUNNER SNEAKERS BLK YELLOW



## ALEXANDER MCQUEEN CREST RUNNER SNEAKERS WHITE VANILLA



SNEAKERS KHAKI WHT

28,000

40 41 42 43

40 41 42





## ALEXANDER MCQUEEN CREST RUNNER SNEAKERS WHT BLUE



# ALEXANDER MCQUEEN HYBRID COURT SNEAKERS WHT PEW

27,000

41 42 43



ALEXANDER MCQUEEN HYBRID COURT SNEAKERS BLK BLK

27,000

40 41 42 43

40 41 42 43



## ALEXANDER MCQUEEN HYBRID COURT SNEAKERS BLK WHT



40 41 41.5 42 42.5 43 43.5 44 45 46

ALEXANDER MCQUEEN COURT TRAINERS BLK BLK

39 40 40.5 41 41.5 42 42.5 43 43.5 44 45







ALEXANDER MCQUEEN COURT TRAINERS WHT BLACK



ALEXANDER MCQUEEN COURT TRAINERS BLK WHT RED

32,000

41 42 43



ALEXANDER MCQUEEN COURT TRAINERS WHT DOVE

28,000

41 42 43





ALEXANDER MCQUEEN COURT TRAINERS WHT GREEN



ALEXANDER MC