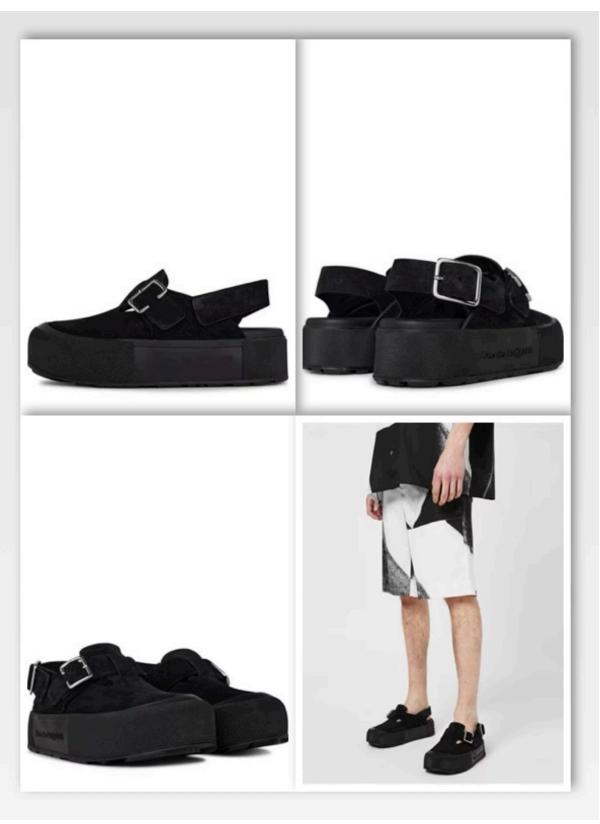

ALEXANDER MCQUEEN MOUNT SLICK SANDALS BLK

41 42

Artfully constructed from from the finest calf leather upper atop a exaggerated synthetic sole, this eyecatching pair feature a round toe design, upper and ankle straps with an adjustable buckle fastenings to both and textured detailing to the sole. Decorated in a sleek block colour throughout, the design is elevated with Valentino Garavani's iconic logo debossed in tonal hues to the leather insole. Luxury brand packaging and dust bag included.