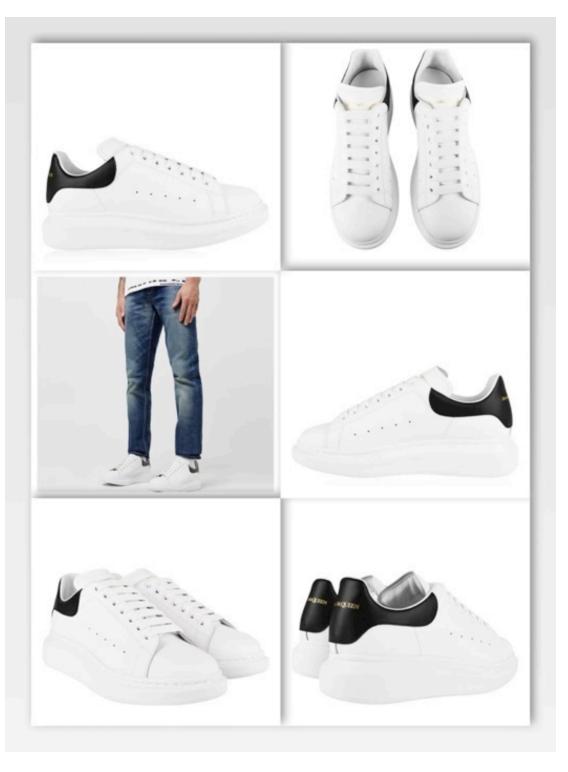

42 43



ALEXANDER MCQUEEN COURT TRAINERS WHT DOVE

28,000

41 42 43





ALEXANDER MCQUEEN COURT TRAINERS WHT GREEN



ALEXANDER MCQUEEN DOUBLE STRAP SLIDERS NAVY SILVER

19,500

41 42



ALEXANDER MCQUEEN EYELET OVERSIZED TRAINERS BLK SILVER

34,500

41 42 43 Crafted from a premium smooth grain leather, this pair comes boasting a leather heel counter adorned with the signature logo for instant brand recognition and appeal. These iconic trainers are finished with flat large laces, perforated air holes to the sides for a breathable construction and an oversized rubber sole for an iconic contemporary style. Accompanied with luxury branded packaging. Upper and Lining: leather. Sole:



39 39.5 40 40.5 41 41.5 42 42.5 43 43.5 44 44.5 45 46 47

ALEXANDER MCQUEEN OVERSIZED TRAINERS BLK WHITE



39 39.5 40 40.5 41 41.5 42 42.5 43 43.5 44 44.5 45 46 47

### ALEXANDER MCQUEEN OVERSIZED TRAINERS WHT BLK



39 39.5 40 40.5 41 41.5 42 42.5 43 43.5 44 44.5 45 46 47

ALEXANDER MCQUEEN OVERSIZED TRAINERS BLK BLK



39 39.5 40 40.5 41 41.5 42 42.5 43 43.5 44 44.5 45 46 47

ALEXANDER MCQUEEN OVERSIZED TRAINERS WHT BLUE



39 40 40.5 41 41.5 42 42.5 43 43.5 45 46

### ALEXANDER MCQUEEN OVERSIZED TRAINERS WHT WHT