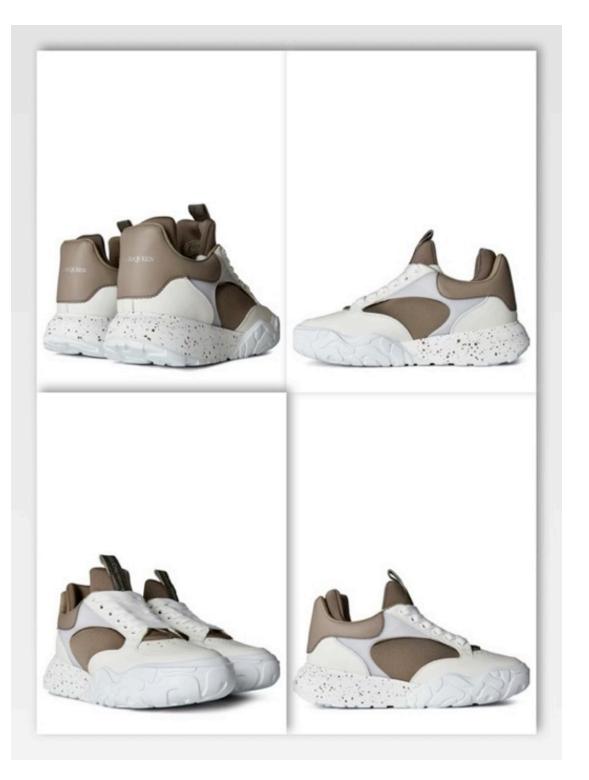

## ALEXANDER MCQUEEN CREST RUNNER SNEAKERS WHITE VANILLA

SNEAKERS KHAKI WHT

28,000

40 41 42 43

40 41 42