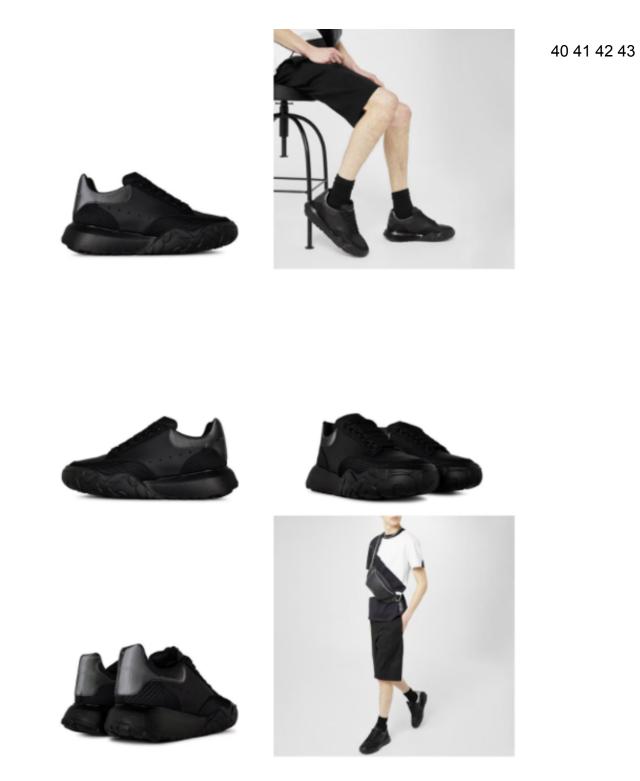

# ALEXANDER MCQUEEN HYBRID COURT SNEAKERS WHT PEW

27,000

41 42 43

ALEXANDER MCQUEEN HYBRID COURT SNEAKERS BLK BLK

27,000

40 41 42 43

40 41 42 43

## ALEXANDER MCQUEEN HYBRID COURT SNEAKERS BLK WHT

40 41 41.5 42 42.5 43 43.5 44 45 46

ALEXANDER MCQUEEN COURT TRAINERS BLK BLK

39 40 40.5 41 41.5 42 42.5 43 43.5 44 45

ALEXANDER MCQUEEN COURT TRAINERS WHT BLACK