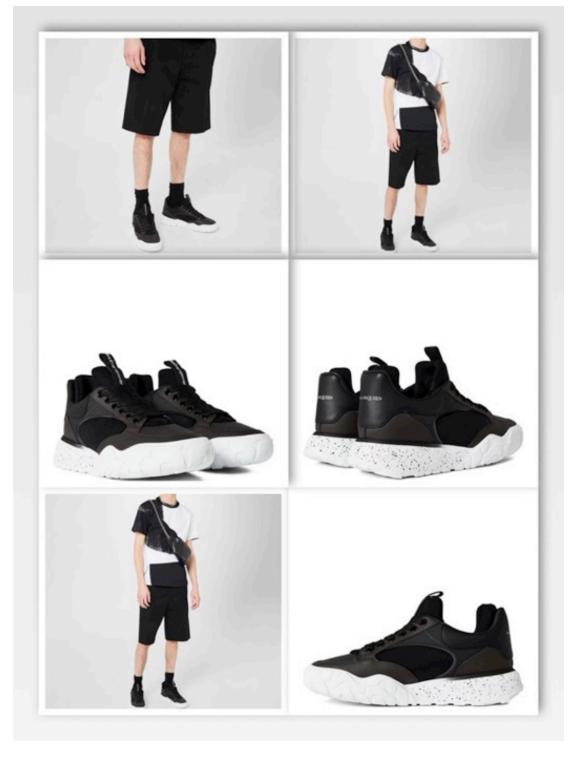

ather upper sits atop a traditional rubber sole, this sleek silhouette features a almond toe design, all over perforations for breathability, lace up fastenings, tonal stitching, leather panelling and a high heel counter for additional support. The design is elevated with the Alexander McQueen logo to the counter and the tongue sign off this sleek pair. Luxury brand packaging and dust bag included.

41 42 43 44







ALEXANDER MCQUEEN CREST RUNNER SNEAKERS BLK YELLOW



## ALEXANDER MCQUEEN CREST RUNNER SNEAKERS WHITE VANILLA



SNEAKERS KHAKI WHT

28,000

40 41 42 43

40 41 42





## ALEXANDER MCQUEEN CREST RUNNER SNEAKERS WHT BLUE



# ALEXANDER MCQUEEN HYBRID COURT SNEAKERS WHT PEW

27,000

41 42 43



ALEXANDER MCQUEEN HYBRID COURT SNEAKERS BLK BLK

27,000

40 41 42 43

40 41 42 43



## ALEXANDER MCQUEEN HYBRID COURT SNEAKERS BLK WHT



40 41 41.5 42 42.5 43 43.5 44 45 46

ALEXANDER MCQUEEN COURT TRAINERS BLK BLK

39 40 40.5 41 41.5 42 42.5 43 43.5 44 45







ALEXANDER MCQUEEN COURT TRAINERS WHT BLACK



ALEXANDER MCQUEEN COURT TRAINERS BLK WHT RED

32,000

41 42 43



ALEXANDER MCQUEEN COURT TRAINERS WHT DOVE

28,000

41 42 43





ALEXANDER MCQUEEN COURT TRAINERS WHT GREEN



ALEXANDER MCQUEEN DOUBLE STRAP SLIDERS NAVY SILVER

19,500

41 42



ALEXANDER MCQUEEN EYELET OVERSIZED TRAINERS BLK SILVER

34,500

41 42 43 Crafted from a premium smooth grain leather, this pair comes boasting a leather heel counter adorned with the signature logo for instant brand recognition and appeal. These iconic trainers are finished with flat large laces, perforated air holes to the