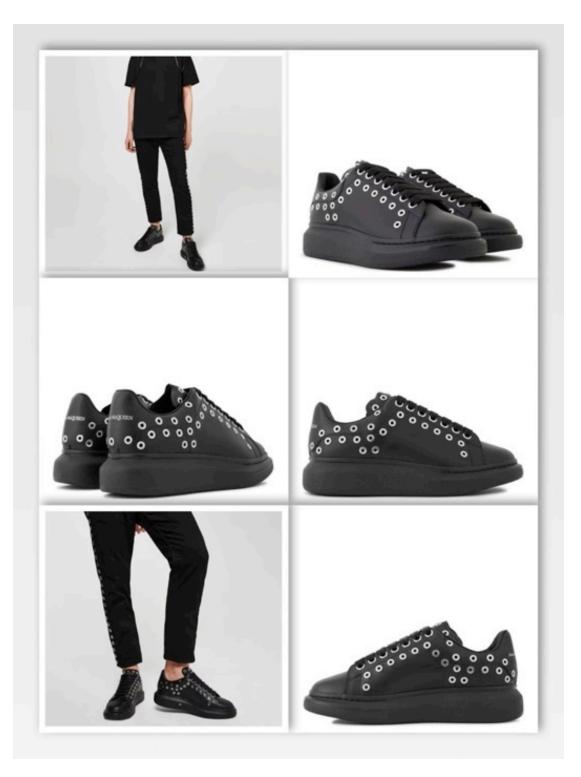

19,500

41 42

ALEXANDER MCQUEEN EYELET OVERSIZED TRAINERS BLK SILVER

34,500

41 42 43 Crafted from a premium smooth grain leather, this pair comes boasting a leather heel counter adorned with the signature logo for instant brand recognition and appeal. These iconic trainers are finished with flat large laces, perforated air holes to the sides for a breathable construction and an oversized rubber sole for an iconic contemporary style. Accompanied with luxury branded packaging. Upper and Lining: leather. Sole: