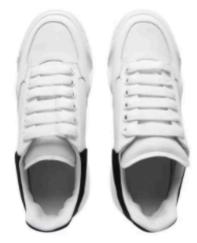

## ALEXANDER MCQUEEN HYBRID COURT SNEAKERS BLK WHT

40 41 41.5 42 42.5 43 43.5 44 45 46

ALEXANDER MCQUEEN COURT TRAINERS BLK BLK

39 40 40.5 41 41.5 42 42.5 43 43.5 44 45

ALEXANDER MCQUEEN COURT TRAINERS WHT BLACK

ALEXANDER MCQUEEN COURT TRAINERS BLK WHT RED

32,000

41 42 43

ALEXANDER MCQUEEN COURT TRAINERS WHT DOVE

28,000

41 42 43

ALEXANDER MCQUEEN COURT TRAINERS WHT GREEN

ALEXANDER MCQUEEN DOUBLE STRAP SLIDERS NAVY SILVER