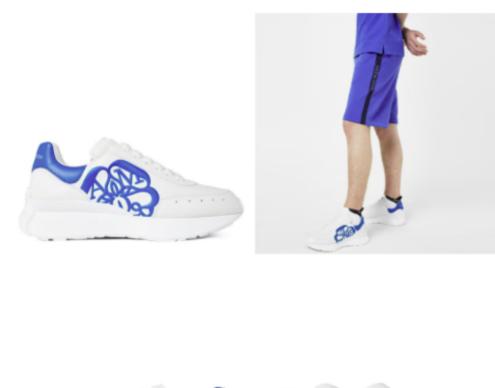

COURT TRAINERS BLK BLK



40 41 42 43

ALEXANDER MCQUEEN REFLECTIVE COURT TRAINERS WHITE SILVER



ALEXANDER MCQUEEN PERFORATED COURT TRAINERS WHT NAVY

24,000

40 41 42 43

Skilfully constructed from a premium leather upper sits atop a traditional rubber sole, this sleek silhouette features a almond toe design, all over perforations for breathability, lace up fastenings, tonal stitching, leather panelling and a high heel counter for additional support. The design is elevated with the Alexander McQueen logo to the counter and the tongue sign off this sleek pair. Luxury brand packaging and dust bag included.

41 42 43 44







ALEXANDER MCQUEEN CREST RUNNER SNEAKERS BLK YELLOW



## ALEXANDER MCQUEEN CREST RUNNER SNEAKERS WHITE VANILLA



SNEAKERS KHAKI WHT

28,000

40 41 42 43

40 41 42





## ALEXANDER MCQUEEN CREST RUNNER SNEAKERS WHT BLUE



# ALEXANDER MCQUEEN HYBRID COURT SNEAKERS WHT PEW

27,000

41 42 43



ALEXANDER MCQUEEN HYBRID COURT SNEAKERS BLK BLK

27,000

40 41 42 43

40 41 42 43



## ALEXANDER MCQUEEN HYBRID COURT SNEAKERS BLK WHT



40 41 41.5 42 42.5 43 43.5 44 45 46

ALEXANDER MCQUEEN COURT TRAINERS BLK BLK

39 40 40.5 41 41.5 42 42.5 43 43.5 44 45







ALEXANDER MCQUEEN COURT TRAINERS WHT BLACK



ALEXANDER MCQUEEN COURT TRAINERS BLK WHT RED

32,000

41 42 43



ALEXANDER MCQUEEN COURT TRAINERS WHT DOVE

28,000

41 42 43





ALEXANDER MCQUEEN COURT TRAINERS WHT GREEN



ALEXANDER MCQUEEN DOUBLE STRAP SLIDERS NAVY SILVER

19,500

41 42



ALEXANDER MCQUEEN EYELET OVERSIZED TRAINERS BLK SILVER

34,500

41 42 43 Crafted from a premium smooth grain lea