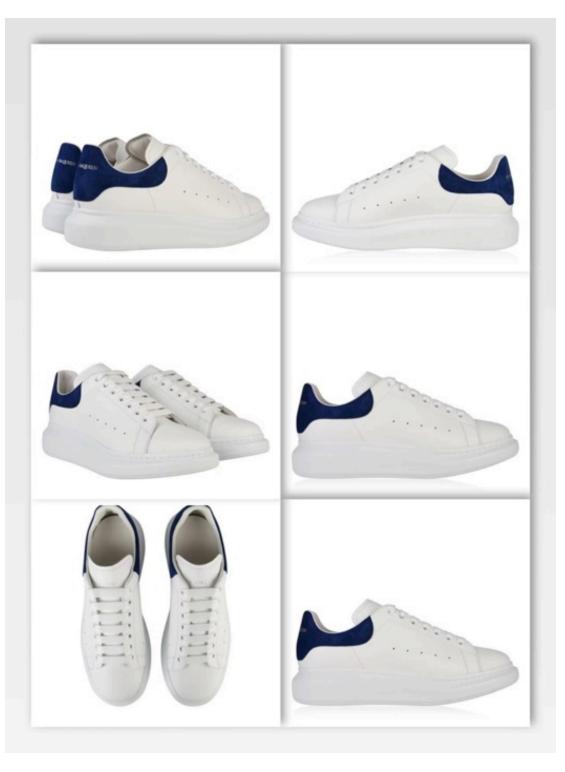

ALEXANDER MCQUEEN OVERSIZED TRAINERS WHT BLUE

39 40 40.5 41 41.5 42 42.5 43 43.5 45 46