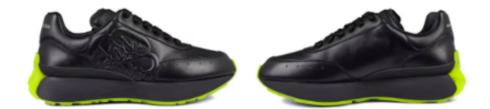

o debossed in tonal hues to the leather insole. Luxury brand packaging and dust bag included.

ALEXANDER MCQUEEN MOUNT SLICK SANDALS BEIGE



ALEXANDER MCQUEEN REFLECTIVE COURT TRAINERS BLK BLK



40 41 42 43

ALEXANDER MCQUEEN REFLECTIVE COURT TRAINERS WHITE SILVER



ALEXANDER MCQUEEN PERFORATED COURT TRAINERS WHT NAVY

24,000

40 41 42 43

Skilfully constructed from a premium leather upper sits atop a traditional rubber sole, this sleek silhouette features a almond toe design, all over perforations for breathability, lace up fastenings, tonal stitching, leather panelling and a high heel counter for additional support. The design is elevated with the Alexander McQueen logo to the counter and the tongue sign off this sleek pair. Luxury brand packaging and dust bag included.

41 42 43 44







ALEXANDER MCQUEEN CREST RUNNER SNEAKERS BLK YELLOW



## ALEXANDER MCQUEEN CREST RUNNER SNEAKERS WHITE VANILLA



SNEAKERS KHAKI WHT

28,000

40 41 42 43

40 41 42





## ALEXANDER MCQUEEN CREST RUNNER SNEAKERS WHT BLUE



# ALEXANDER MCQUEEN HYBRID COURT SNEAKERS WHT PEW

27,000

41 42 43



ALEXANDER MCQUEEN HYBRID COURT SNEAKERS BLK BLK

27,000

40 41 42 43

40 41 42 43



## ALEXANDER MCQUEEN HYBRID COURT SNEAKERS BLK WHT



40 41 41.5 42 42.5 43 43.5 44 45 46

ALEXANDER MCQUEEN COURT TRAINERS BLK BLK

39 40 40.5 41 41.5 42 42.5 43 43.5 44 45







ALEXANDER MCQUEEN COURT TRAINERS WHT BLACK



ALEXANDER MCQUEEN COURT TRAINERS BLK WHT RED

32,000

41 42 43



ALEXANDER MCQUEEN COURT TRAINERS WHT DOVE

28,000

41 42 43





ALEXANDER MCQUEEN COURT TRAINERS WHT GREEN



ALEXANDER