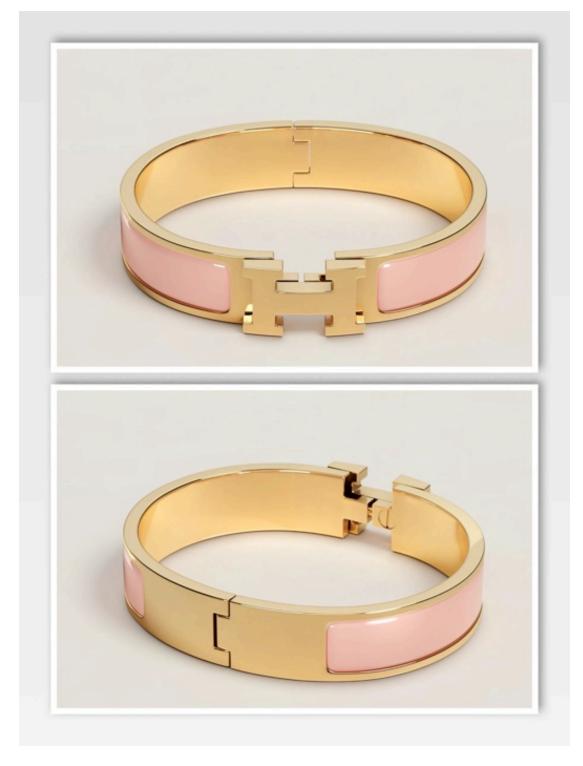

Narrow bracelet in enamel with goldplated hardware. This bracelet can be opened and closed thanks to a smart liftup closure system that reveals an "H".

Made in France

GM Wrist size: 19 cm | Width: 12 mm

PM Wrist size: 17 cm | Width: 12 mm

Clic H bracelet Anémone Iris 49,000

Narrow bracelet in enamel with goldplated hardware. This bracelet can be opened and closed thanks to a smart liftup closure system that reveals an "H".