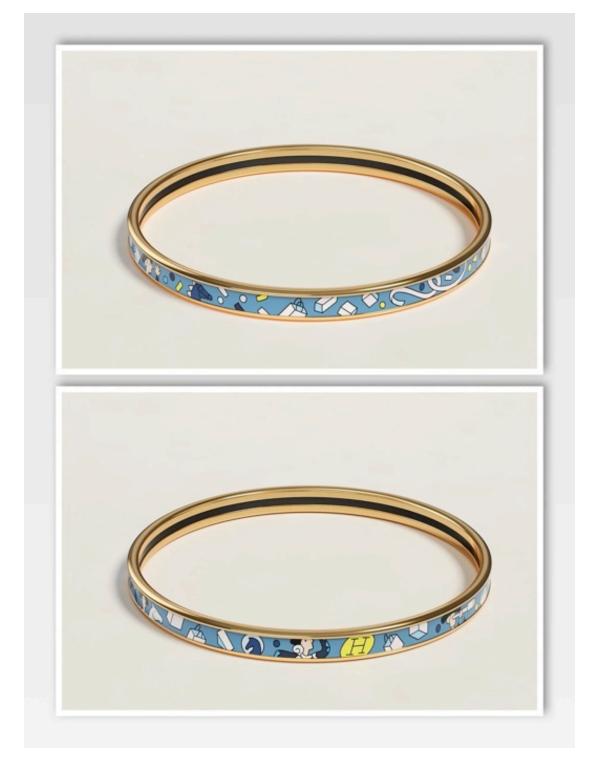

in "Poste et Cavalerie" printed enamel with goldplated hardware. The Poste et Cavalerie design is inspired by the albums of military uniforms and accessories housed at the Musée Emile Hermès. Our models reproduce the military laurel wreaths that adorn the pattern, worked in tattoo style. Thin bracelets are perfect for stacking!

Poste et Cavalerie bangle Jaune Or / Blanc 27,000



Extra-narrow bangle in "Tresse de Coeur" printed enamel with gold-plated hardware. Daiske Nomura's design is both equestrian and feminine. These ceremonial horses are decorated with bells, straps and a delicately embroidered harness. Our models are based on the figure of the horse, with details of braids and straps. Thin bracelets are perfect for stacking!

Made in France

Tresse de Coeur bangle Casaque 27,000



Extra-narrow bangle in "L'Epopee d'Hermès" printed enamel with goldplated hardware. Thin bracelets are perfect for stacking!

L'Epopee d'Hermès bangle Écume 27,000



Extra-narrow bangle in "De L'Ombrelle aux Duels" printed enamel with goldplated hardware. Thin bracelets are perfect for stacking!

Made in France

De L'Ombrelle aux Duels bangle Écume 27,000



Extra-narrow bangle in "Cartes a Jouer" printed enamel with gold-plated hardware. Thin bracelets are perfect for stacking!

Cartes a Jouer bangle 27,000



Extra-narrow bangle in "Fantaisie d'Etriers" printed enamel with goldplated hardware. Thin bracelets are perfect for stacking!

Made in France

Interior diameter: 6.8 cm | Width: 5.6 mm

Fantaisie d'Etriers bangle (BLACK OR WHITE) 27,000



Narrow bracelet in "Mystere au 24" prin