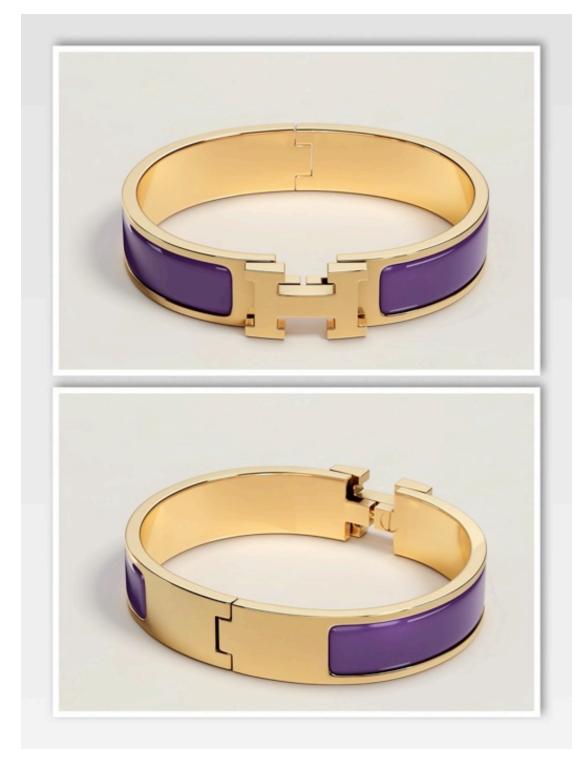

Narrow bracelet in enamel with goldplated hardware. This bracelet can be opened and closed thanks to a smart liftup closure system that reveals an "H".

Made in France

GM Wrist size: 19 cm | Width: 12 mm

PM Wrist size: 17 cm | Width: 12 mm

Clic H bracelet Anémone Iris 49,000

Narrow bracelet in enamel with goldplated hardware. This bracelet can be opened and closed thanks to a smart liftup closure system that reveals an "H".