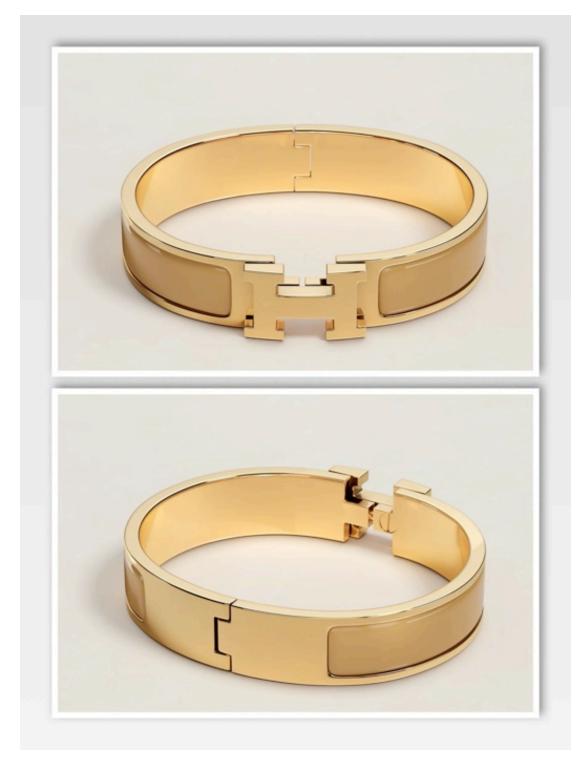

Made in France

GM Wrist size: 19 cm | Width: 12 mm

PM Wrist size: 17 cm | Width: 12 mm

Clic H bracelet Sable 49,000

Narrow bracelet in enamel with goldplated hardware. This bracelet can be opened and closed thanks to a smart liftup closure system that reveals an "H".