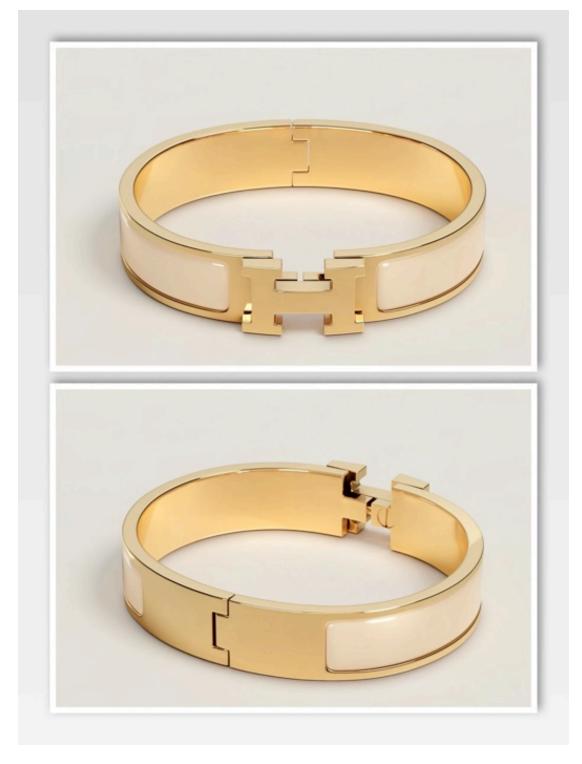

Made in France

GM Wrist size: 19 cm | Width: 12 mm

PM Wrist size: 17 cm | Width: 12 mm

Clic H bracelet Crème 49,000

Narrow bracelet in enamel with goldplated hardware. This bracelet can be opened and closed thanks to a smart liftup closure system that reveals an "H".