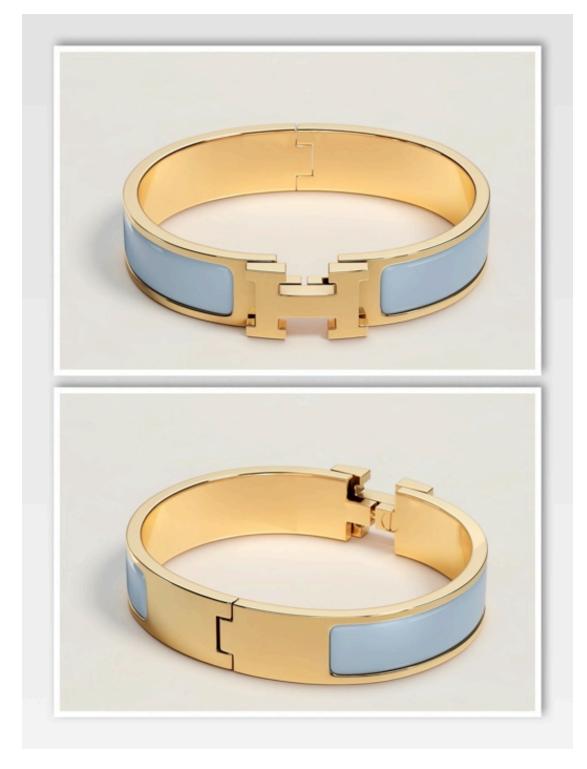

Made in France

GM Wrist size: 19 cm | Width: 12 mm

PM Wrist size: 17 cm | Width: 12 mm

Clic H bracelet Bleu Ciel 49,000

Narrow bracelet in enamel with goldplated hardware. This bracelet can be opened and closed thanks to a smart liftup closure system that reveals an "H".