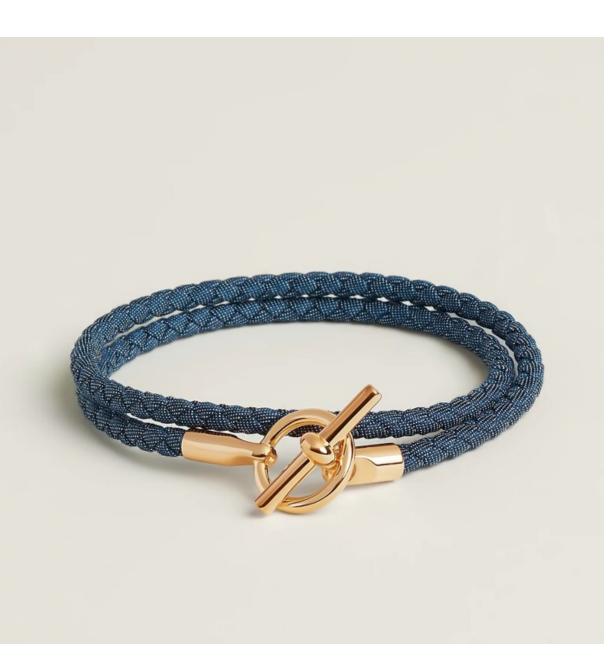

Extra-narrow bangle in "De L'Ombrelle aux Duels" printed enamel with rose gold-plated hardware. Thin bracelets are perfect for stacking!

De L'Ombrelle aux Duels bangle 27,000

Braided double tour bracelet in denim with goldplated Glenan closure. This season, the Glenan braided bracelet is adorned with denim, displaying the House's leather braiding know-how through a cotton textile version.

Glenan Double Tour Jean bracelet Jean Brut 24,900

Braided bracelet in Swift calfskin with rose gold-plated Glenan closure.

Made in Italy

Glenan bracelet 24,000

Braided bracelet in Swift calfskin with rose gold-plated Glenan closure.