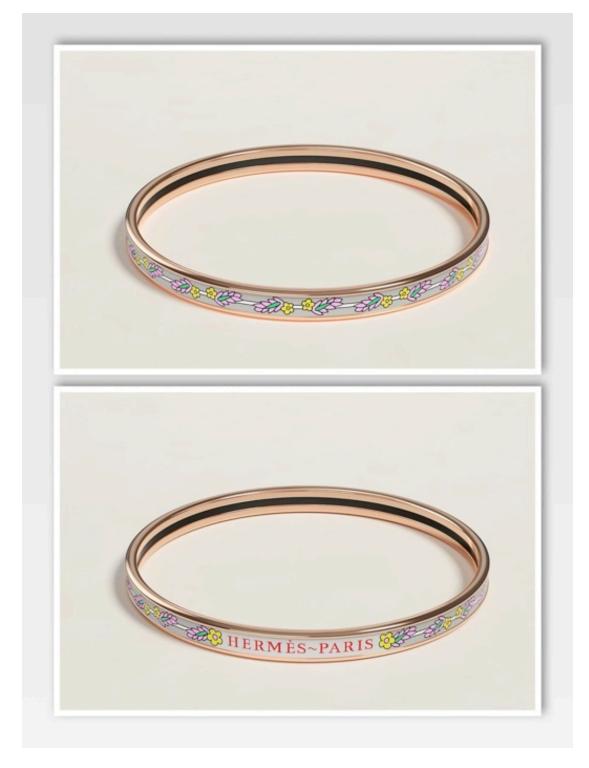

scover each detail with amazement.

Made in France

Rivale Mini bracelet 36,000



Bracelet in Swift calfskin with gold-plated hardware. The Rivale bracelet was transposed into a "mini" version with perfect proportions and precise interpretations, allowing us to rediscover each detail with amazement.

Made in France

Rivale Mini bracelet ETOUPE 36,000



Bracelet in Swift calfskin with goldplated hardware. The Rivale bracelet was transposed into a "mini" version with perfect proportions and precise interpretations, allowing us to rediscover each detail with amazement.

Made in France

Rivale Mini bracelet 36,000



Extra-narrow bangle in "De L'Ombrelle aux Duels" printed enamel with rose gold-plated hardware. Thin bracelets are perfect for stacking!

De L'Ombrelle aux Duels bangle 27,000



Extra-narrow bangle in "De L'Ombrelle aux Duels" printed enamel with rose gold-plated hardware. Thin bracelets are perfect for stacking!

De L'Ombrelle aux Duels bangle 27,000



Braided double tour bracelet in denim with goldplated Glenan closure. This season, the Glenan braided bracelet is adorned with denim, displaying the House's leather braiding know-how through a cotton textile version.

Glenan Double Tour Jean bracelet Jean Brut 24,900



Braided bracelet in Swift calfskin with rose gold-plated Glenan closure.

Made in Italy

Glenan bracelet 24,000



Braided bracelet in Swift calfskin with rose gold-plated Glenan closure.

Made in Italy

Glenan bracelet 24,000



Extra-narrow bangle in enamel with gold-plated hardware.

Made in France

Uni bangle 25,000



Uni bangle 25,000



Ex