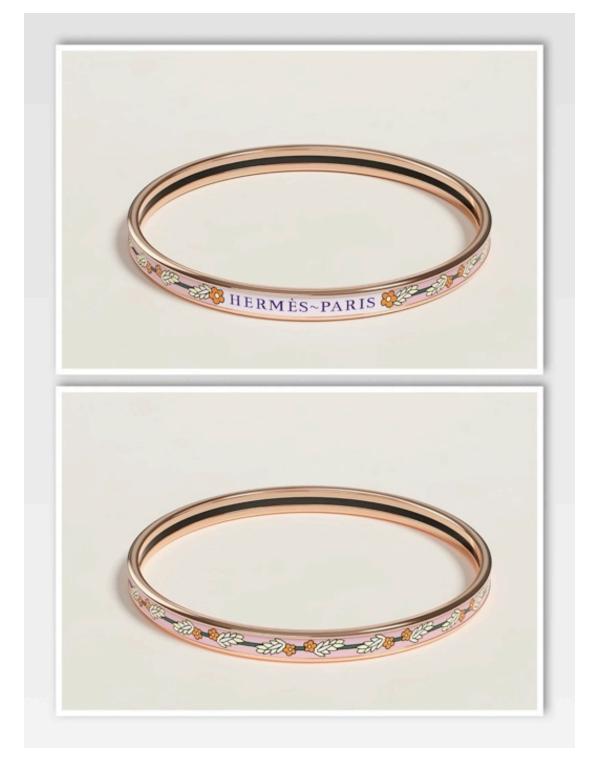

let in Swift calfskin with gold-plated hardware. The Rivale bracelet was transposed into a "mini" version with perfect proportions and precise interpretations, allowing us to rediscover each detail with amazement.

Made in France

Rivale Mini bracelet 36,000



Bracelet in Swift calfskin with gold-plated hardware. The Rivale bracelet was transposed into a "mini" version with perfect proportions and precise interpretations, allowing us to rediscover each detail with amazement.

Made in France

Rivale Mini bracelet ETOUPE 36,000



Bracelet in Swift calfskin with goldplated hardware. The Rivale bracelet was transposed into a "mini" version with perfect proportions and precise interpretations, allowing us to rediscover each detail with amazement.

Made in France

Rivale Mini bracelet 36,000



Extra-narrow bangle in "De L'Ombrelle aux Duels" printed enamel with rose gold-plated hardware. Thin bracelets are perfect for stacking!

De L'Ombrelle aux Duels bangle 27,000



Extra-narrow bangle in "De L'Ombrelle aux Duels" printed enamel with rose gold-plated hardware. Thin bracelets are perfect for stacking!

De L'Ombrelle aux Duels bangle 27,000



Braided double tour bracelet in denim with goldplated Glenan closure. This season, the Glenan braided bracelet is adorned with denim, displaying the House's leather braiding know-how through a cotton textile version.

Glenan Double Tour Jean bracelet Jean Brut 24,900



Braided bracelet in Swift calfskin with rose gold-plated Glenan closure.

Made in Italy

Glenan bracelet 24,000



Braided bracelet in Swift calfskin with rose gold-plat