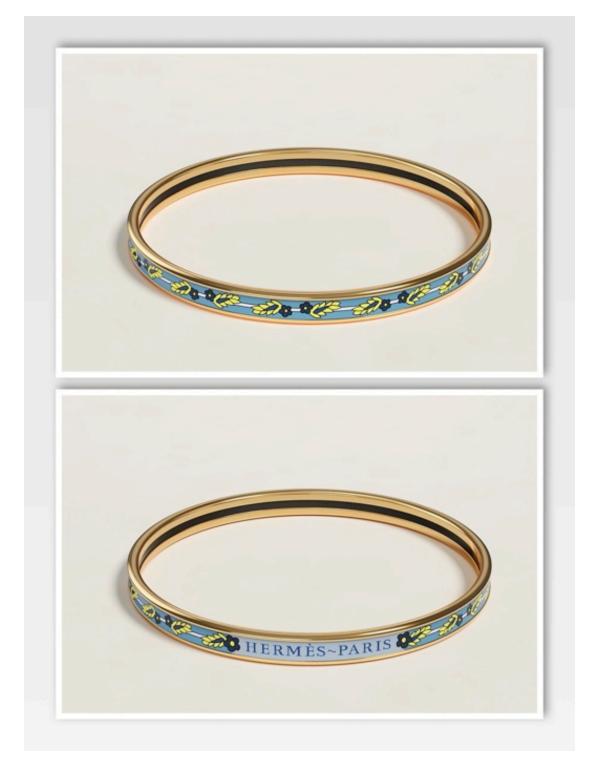

Made in Italy

Glenan bracelet 24,000

Extra-narrow bangle in enamel with gold-plated hardware.

Made in France

Uni bangle 25,000

Uni bangle 25,000

Extra-narrow bangle in "Poste et Cavalerie" printed enamel with goldplated hardware. The Poste et Cavalerie design is inspired by the albums of military uniforms and accessories housed at the Musée Emile Hermès. Our models reproduce the military laurel wreaths that adorn the pattern, worked in tattoo style. Thin bracelets are perfect for stacking!

Poste et Cavalerie bangle Jaune Or / Blanc 27,000

Extra-narrow bangle in "Tresse de Coeur" printed enamel with gold-plated hardware. Daiske Nomura's design is both equestrian and feminine. These ceremonial horses are decorated with bells, straps and a delicately embroidered harness. Our models are based on the figure of the horse, with details of braids and straps. Thin bracelets are perfect for stacking!