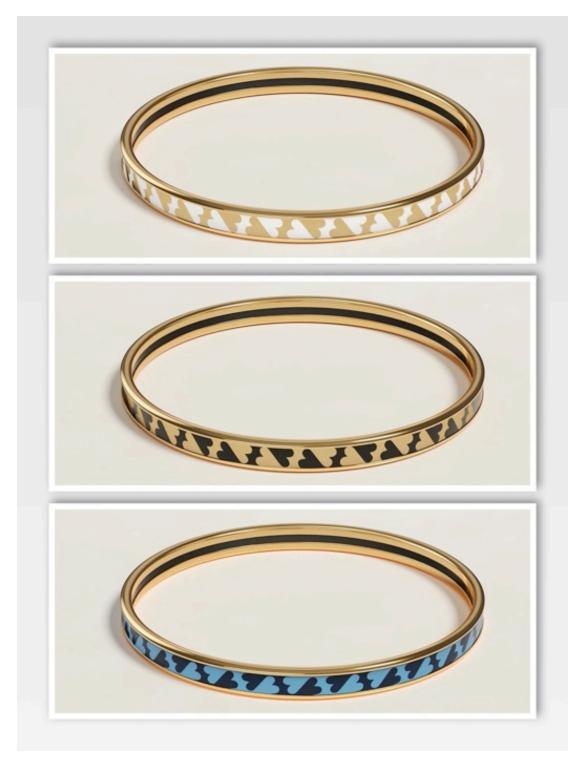

Wide bangle in "L'Instruction du Roy" printed enamel with goldplated hardware.

Wide bangle in "Pattes de Velours" printed enamel with gold-plated hardware. Made in France

44,000

Wide bangle in "Pattes de Velours" printed enamel with gold-plated hardware.

Made in France

Pattes de Velours bangle 44,000

Double tour bracelet in Madame calfskin with rose gold-plated mini Kelly closure.

Made in France

Mini Kelly Double Tour bracelet 36,000

Double tour bracelet in Swift calfskin with rose gold-plated mini Kelly closure.