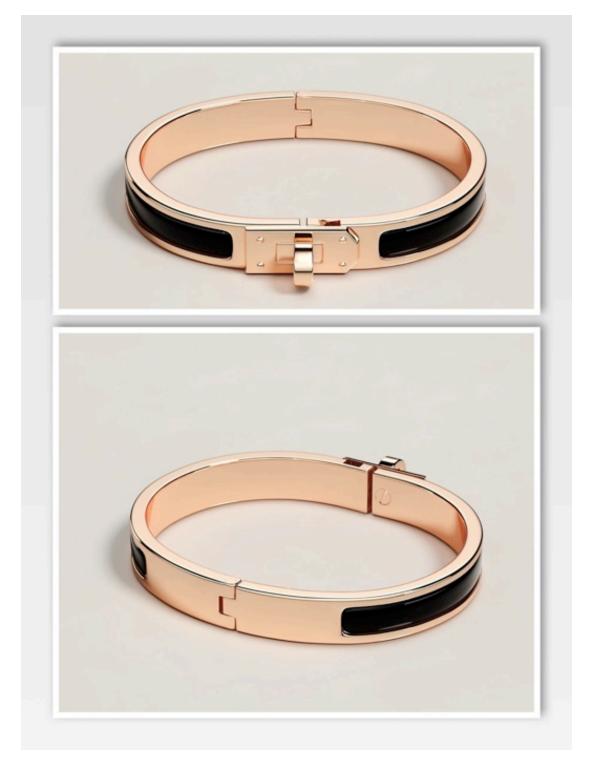

Made in France

Wrist size: 19 cm | Width: 8 mm

Wrist size: 17 cm | Width: 8 mm

Mini Clic Kelly bracelet Noir 49,000

Narrow bracelet in "Hermès Flagship" printed enamel with rose gold-plated hardware. Dimitri Rybaltchenko has adapted his "Hermès Flagship" design to adorn our enamel bracelets. The Faubourg flagship sails the seas under the eye of the gods. On our narrow and extranarrow formats, the quintessential symbols of the god Hermès soar above the waters. This bracelet can be opened and closed thanks to a smart liftup closure system that reveals the iconic Kelly