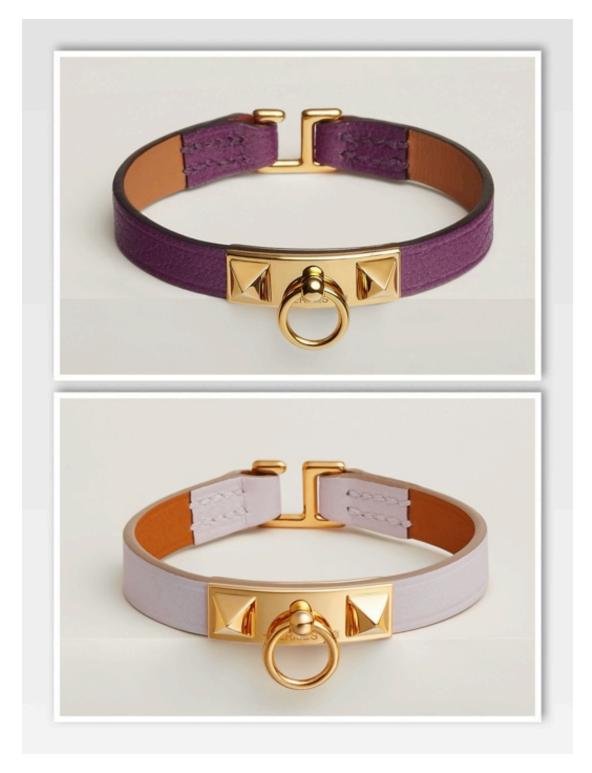

et in Swift calfskin with gold-plated hardware. The Rivale bracelet was transposed into a "mini" version with perfect proportions and precise interpretations, allowing us to rediscover each detail with amazement.

Made in France

Rivale Mini bracelet 36,000



Bracelet in Swift calfskin with gold-plated hardware. The Rivale bracelet was transposed into a "mini" version with perfect proportions and precise interpretations, allowing us to rediscover each detail with amazement.

Made in France

Rivale Mini bracelet 36,000



Bracelet in Swift calfskin with gold-plated hardware. The Rivale bracelet was transposed into a "mini" version with perfect proportions and precise interpretations, allowing us to rediscover each detail with amazement.

Made in France

Rivale Mini bracelet ETOUPE 36,000



Bracelet in Swift calfskin with goldplated hardware. The Rivale bracelet was transposed into a "mini" version with perfect proportions and precise interpretations, allowing us to rediscover each detail with amazement.

Made in France

Rivale Mini bracelet 36,000



Extra-narrow bangle in "De L'Ombrelle aux Duels" printed enamel with rose gold-plated hardware. Thin bracelets are perfect for stacking!

De L'Ombrelle aux Duels bangle 27,000



Extra-narrow bangle in "De L'Ombrelle aux Duels" printed enamel with rose gold-plated hardware. Thin bracelets are perfect for stacking!

De L'Ombrelle aux Duels bangle 27,000



Braided double tour bracelet in denim with goldplated Glenan closure. This season, the Glenan braided bracelet is adorned with denim, displaying the House's leather braiding