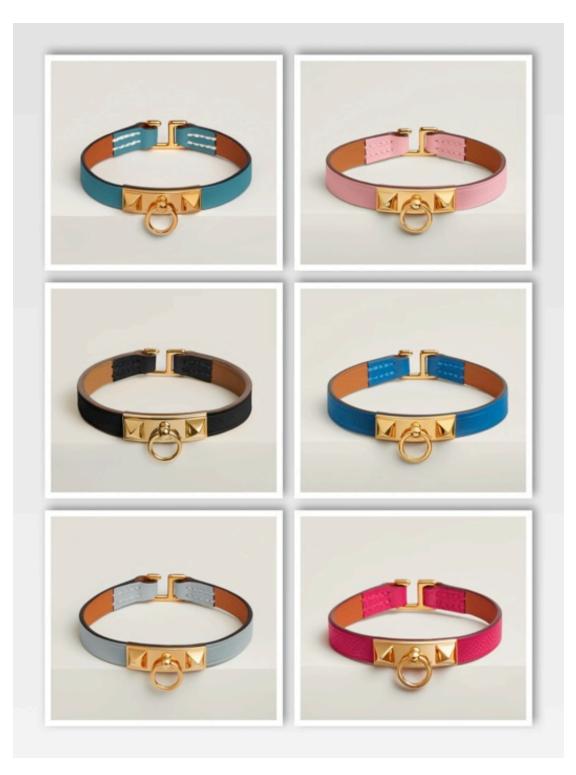

Made in Italy

Glenan bracelet 24,000

Extra-narrow bangle in enamel with gold-plated hardware.

Made in France

Uni bangle 25,000

Uni bangle 25,000

Extra-narrow bangle in "Poste et Cavalerie" printed enamel with goldplated hardware. The Poste et Cavalerie design is inspired by the albums of military uniforms and accessories housed at the Musée Emile Hermès. Our models reproduce the military laurel wreaths that adorn the pattern, worked in tattoo style. Thin bracelets are perfect for stacking!