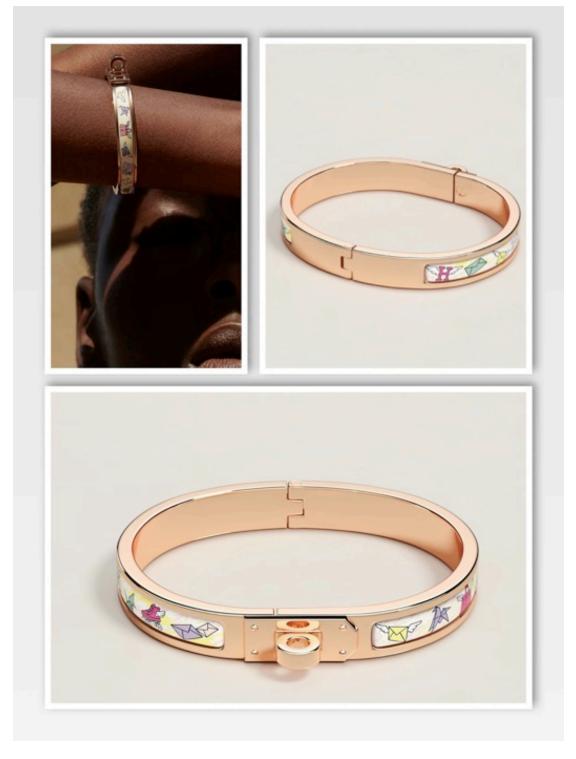

Fantaisie d'Etriers bangle (BLACK OR WHITE) 27,000

Narrow bracelet in "Mystere au 24" printed enamel with gold-plated hardware. Who turned 24 rue du Faubourg upside down? This design features several legendary Faubourg characters in a setting worthy of a detective story. Can you uncover all the clues? Jonathan Burton has reinterpreted his silk scarf design, which is now featured on our printed enamel models. This bracelet can be

opened and closed thanks to a smart liftup closure system that reveals an "H".

Made in France

GM Wrist size: 19 cm | Width: 12 mm

PM Wrist size: 17 cm | Width: 12 mm

Clic H Mystere au 24 bracelet Casaque 53,000