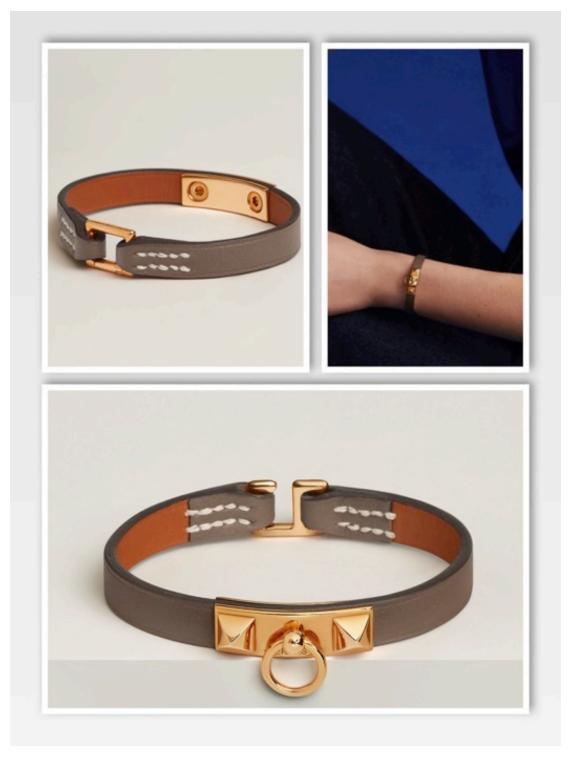

Made in Italy

Glenan bracelet 24,000

Extra-narrow bangle in enamel with gold-plated hardware.

Made in France

Uni bangle 25,000

Uni bangle 25,000

Extra-narrow bangle in "Poste et Cavalerie" printed enamel with goldplated hardware. The Poste et Cavalerie design is inspired by the albums of military uniforms and accessories housed at the Musée Emile Hermès. Our models reproduce the military laurel wreaths that adorn the pattern, worked in tattoo style. Thin bracelets are perfect for stacking!