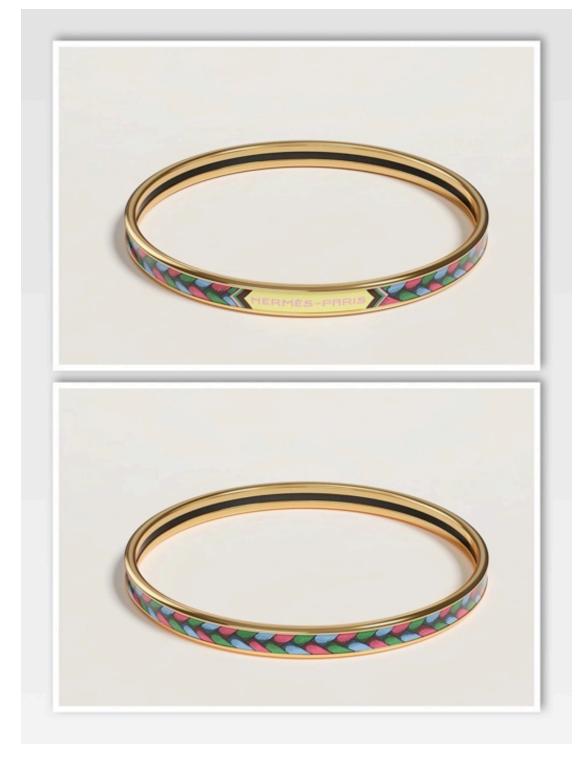

lenan Double Tour Jean bracelet Jean Brut 24,900



Braided bracelet in Swift calfskin with rose gold-plated Glenan closure.

Made in Italy

Glenan bracelet 24,000



Braided bracelet in Swift calfskin with rose gold-plated Glenan closure.

Made in Italy

Glenan bracelet 24,000



Extra-narrow bangle in enamel with gold-plated hardware.

Made in France

Uni bangle 25,000



Uni bangle 25,000



Extra-narrow bangle in "Poste et Cavalerie" printed enamel with goldplated hardware. The Poste et Cavalerie design is inspired by the albums of military uniforms and accessories housed at the Musée Emile Hermès. Our models reproduce the military laurel wreaths that adorn the pattern, worked in tattoo style. Thin bracelets are perfect for stacking!

Poste et Cavalerie bangle Jaune Or / Blanc 27,000



Extra-narrow bangle in "Tresse de Coeur" printed enamel with gold-plated hardware. Daiske Nomura's design is both equestrian and feminine. These ceremonial horses are decorated with bells, straps and a delicately embroidered harness. Our models are based on the figure of the horse, with details of braids and straps. Thin bracelets are perfect for stacking!

Made in France

Tresse de Coeur bangle Casaque 27,000



Extra-narrow bangle in "L'Epopee d'Hermès" printed enamel with goldplated hardware. Thin bracelets are perfect for stacking!

L'Epopee d'Hermès bangle Écume 27,000



Extra-narrow bangle in "De L'Ombrelle aux Duels" printed enamel with goldplated hardware. Thin bracelets are perfect for stacking!

Made in France

De L'Ombrelle aux Duels bangle Écume 27,000



Extra-narrow bangle