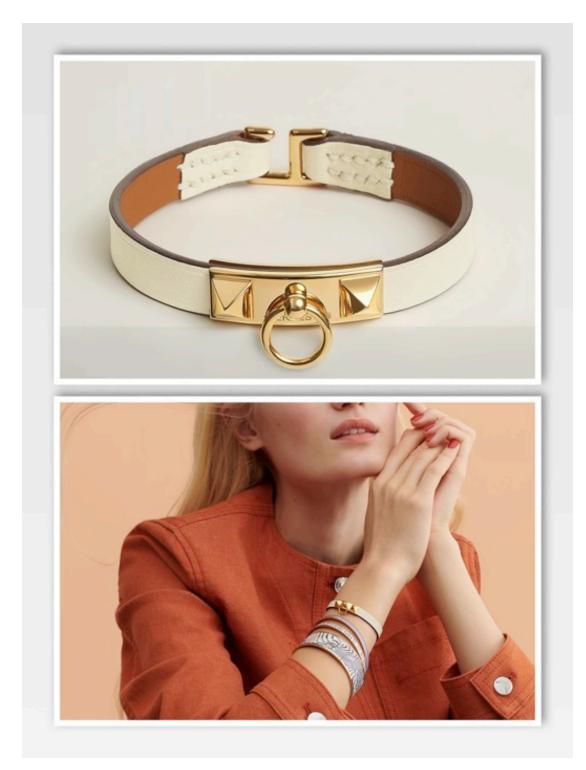

Made in Italy

Glenan bracelet 24,000

Extra-narrow bangle in enamel with gold-plated hardware.

Made in France

Uni bangle 25,000

Uni bangle 25,000

Extra-narrow bangle in "Poste et Cavalerie" printed enamel with goldplated hardware. The Poste et Cavalerie design is inspired by the albums of military uniforms and accessories housed at the Musée Emile Hermès. Our models reproduce the military laurel wreaths that adorn the pattern, worked in tattoo style. Thin bracelets are perfect for stacking!