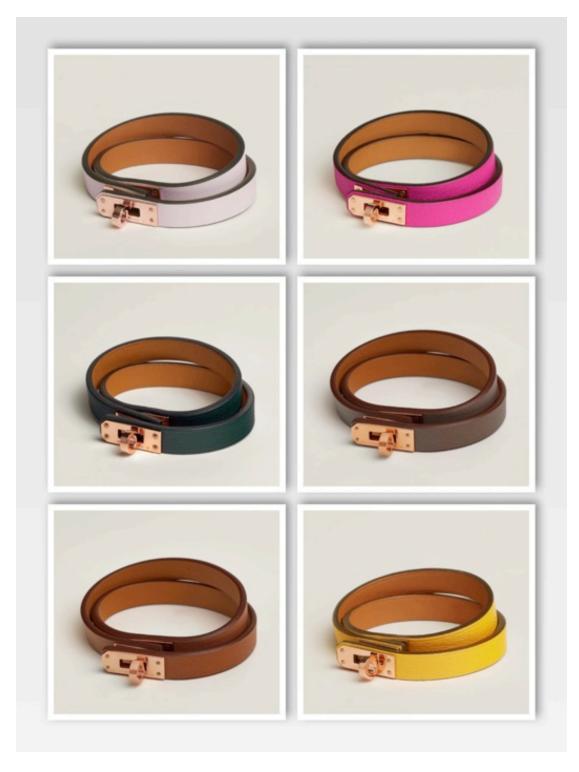

Made in France

Pattes de Velours bangle 44,000

Double tour bracelet in Madame calfskin with rose gold-plated mini Kelly closure.

Made in France

Mini Kelly Double Tour bracelet 36,000

Double tour bracelet in Swift calfskin with rose gold-plated mini Kelly closure.

Made in France

Mini Kelly Double Tour bracelet 36,000

Double tour bracelet in Swift calfskin with rose gold-plated mini Kelly closure.

Made in France

Mini Kelly Double Tour bracelet 36,000

Bracelet in Swift calfskin with gold-plated hardware. The Rivale bracelet was transposed into a "mini" version with perfect proportions and precise interpretations, allowing us to rediscover each detail with amazement.