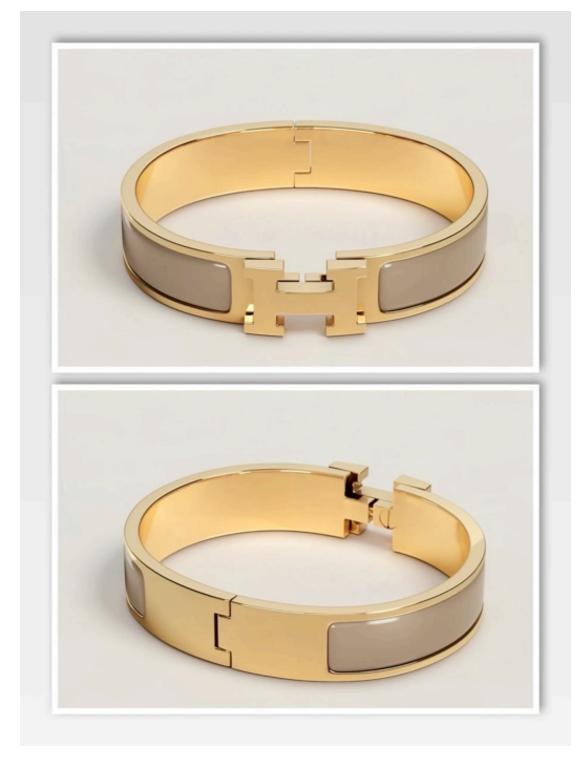

Made in France

GM Wrist size: 19 cm | Width: 12 mm

PM Wrist size: 17 cm | Width: 12 mm

Clic H bracelet Sable 49,000

Narrow bracelet in enamel with goldplated hardware. This bracelet can be opened and closed thanks to a smart liftup closure system that reveals an "H".