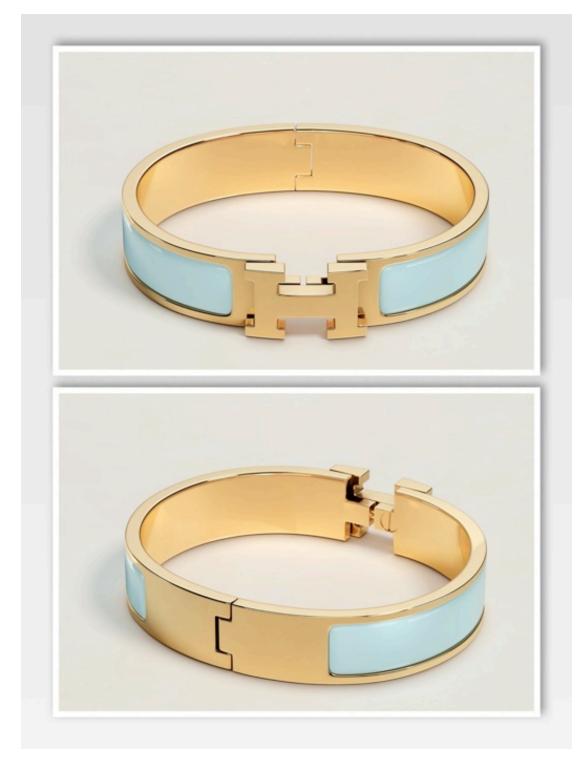

Made in France

GM Wrist size: 19 cm | Width: 12 mm

PM Wrist size: 17 cm | Width: 12 mm

Clic H bracelet Bleu Ciel 49,000

Narrow bracelet in enamel with goldplated hardware. This bracelet can be opened and closed thanks to a smart liftup closure system that reveals an "H".