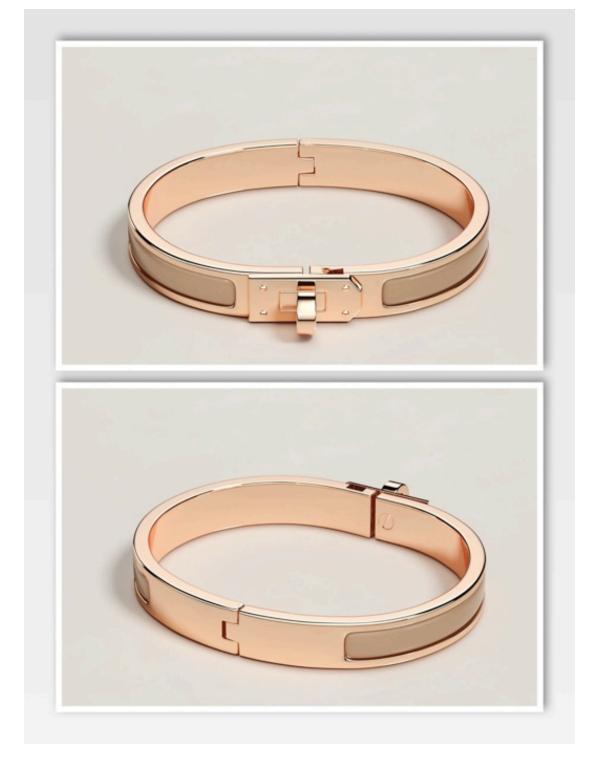

Made in France

Wrist size: 19 cm | Width: 8 mm

Wrist size: 17 cm | Width: 8 mm

Mini Clic Kelly bracelet Jaune D'or 49,000

Narrow bracelet in enamel with rose goldplated hardware. This bracelet can be opened and closed thanks to a smart lift-up closure system that reveals the iconic Kelly signature.

Made in France

Mini Clic Kelly bracelet Châtaigne 49,000

Narrow bracelet in enamel with rose goldplated hardware. This bracelet can be opened and closed thanks to a smart lift-up closure system that reveals the iconic Kelly signature.