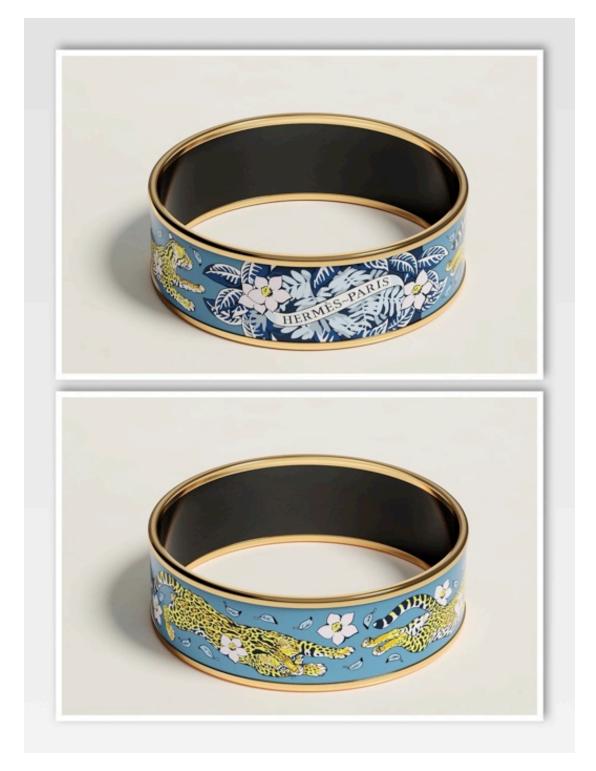

Made in Italy

Glenan bracelet 24,000

Extra-narrow bangle in enamel with gold-plated hardware.

Made in France

Uni bangle 25,000

Uni bangle 25,000

Extra-narrow bangle in "Poste et Cavalerie" printed enamel with goldplated hardware. The Poste et Cavalerie design is inspired by the albums of military uniforms and accessories housed at the Musée Emile Hermès. Our models reproduce the military laurel wreaths that adorn the pattern, worked in tattoo style. Thin bracelets are perfect for stacking!