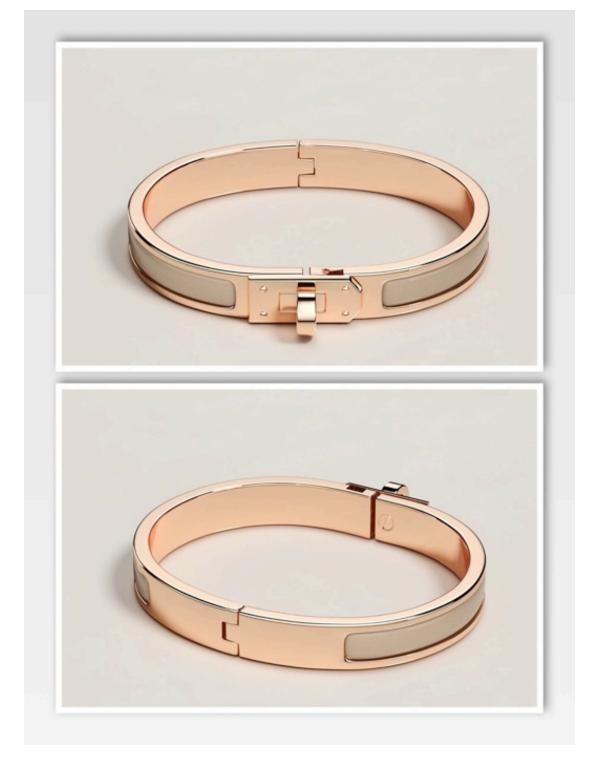

Made in France

Wrist size: 19 cm | Width: 8 mm

Wrist size: 17 cm | Width: 8 mm

Mini Clic Kelly bracelet Marron Glacé 49,000

Narrow bracelet in enamel with rose gold-plated hardware. This bracelet can be opened and closed thanks to a smart liftup closure system that reveals the iconic Kelly signature.