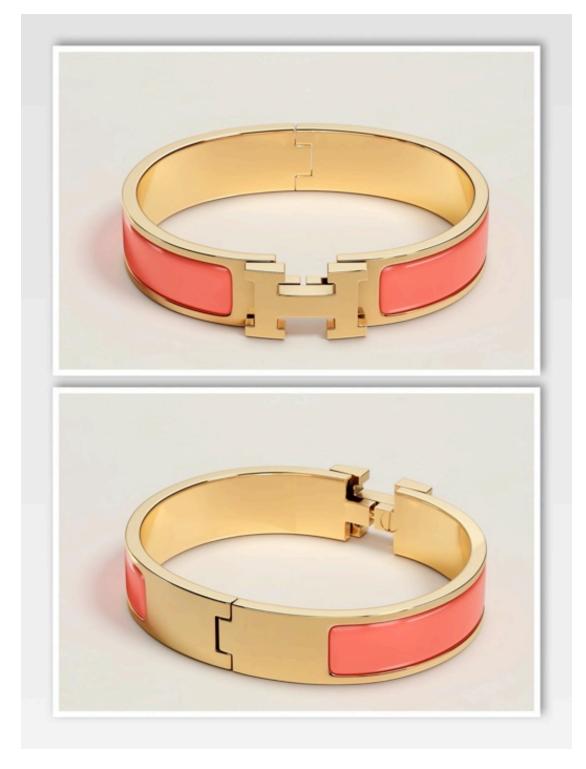

Made in France

GM Wrist size: 19 cm | Width: 12 mm

PM Wrist size: 17 cm | Width: 12 mm

Clic H bracelet Papaye 49,000

Narrow bracelet in enamel with goldplated hardware. This bracelet can be opened and closed thanks to a smart liftup closure system that reveals an "H".