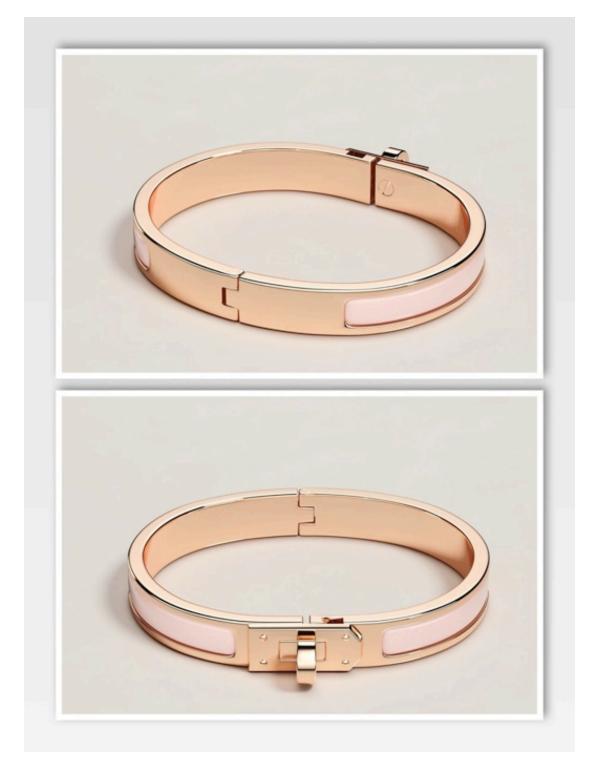

Made in France

Wrist size: 19 cm | Width: 8 mm

Wrist size: 17 cm | Width: 8 mm

Mini Clic Kelly bracelet Rose Candeur 49,000

Narrow bracelet in enamel with rose goldplated hardware. This bracelet can be opened and closed thanks to a smart lift-up closure system that reveals the iconic Kelly signature.