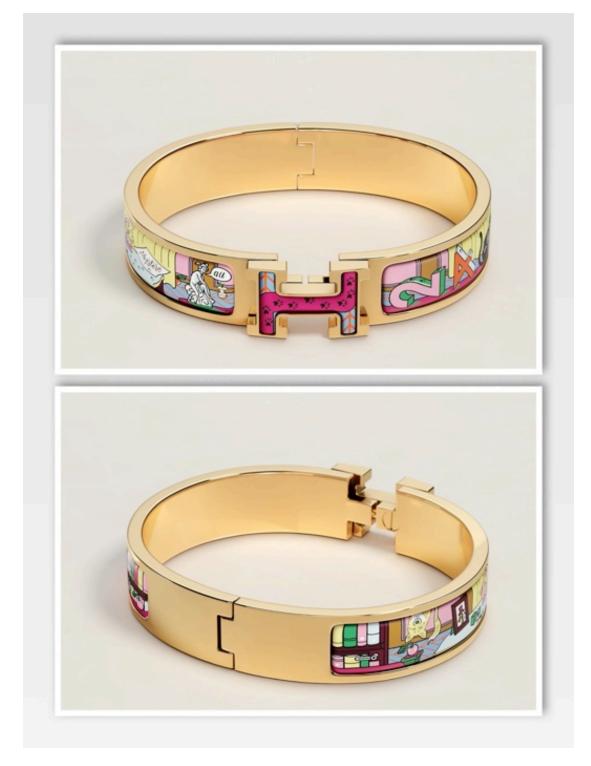

Fantaisie d'Etriers bangle (BLACK OR WHITE) 27,000

Narrow bracelet in "Mystere au 24" printed enamel with gold-plated hardware. Who turned 24 rue du Faubourg upside down? This design features several legendary Faubourg characters in a setting worthy of a detective story. Can you uncover all the clues? Jonathan Burton has reinterpreted his silk scarf design, which is now featured on our printed enamel models. This bracelet can be

opened and closed thanks to a smart liftup closure system that reveals an "H".

Made in France

GM Wrist size: 19 cm | Width: 12 mm

PM Wrist size: 17 cm | Width: 12 mm

Clic H Mystere au 24 bracelet Casaque 53,000