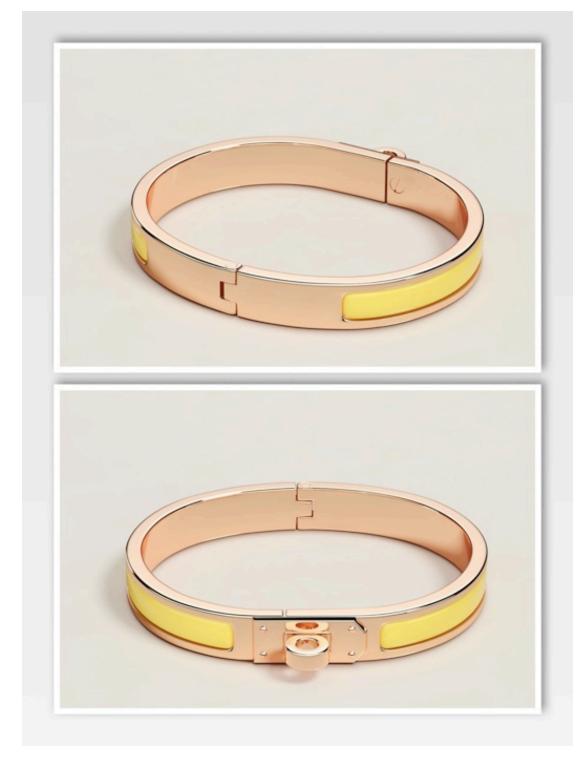

Made in France

Wrist size: 19 cm | Width: 8 mm

Wrist size: 17 cm | Width: 8 mm

Mini Clic Kelly bracelet Jaune D'or 49,000

Narrow bracelet in enamel with rose goldplated hardware. This bracelet can be opened and closed thanks to a smart lift-up closure system that reveals the iconic Kelly signature.