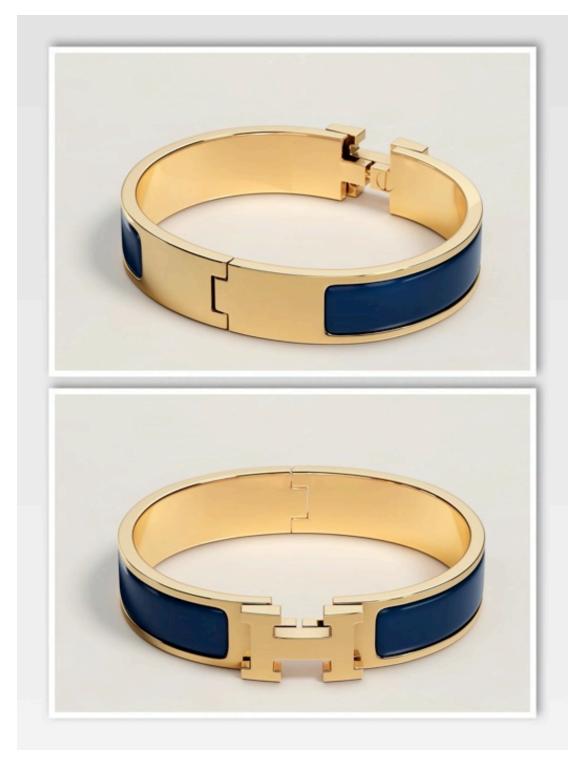

Made in France

GM Wrist size: 19 cm | Width: 12 mm

PM Wrist size: 17 cm | Width: 12 mm

Clic H bracelet Bleu Ciel 49,000

Narrow bracelet in enamel with goldplated hardware. This bracelet can be opened and closed thanks to a smart liftup closure system that reveals an "H".