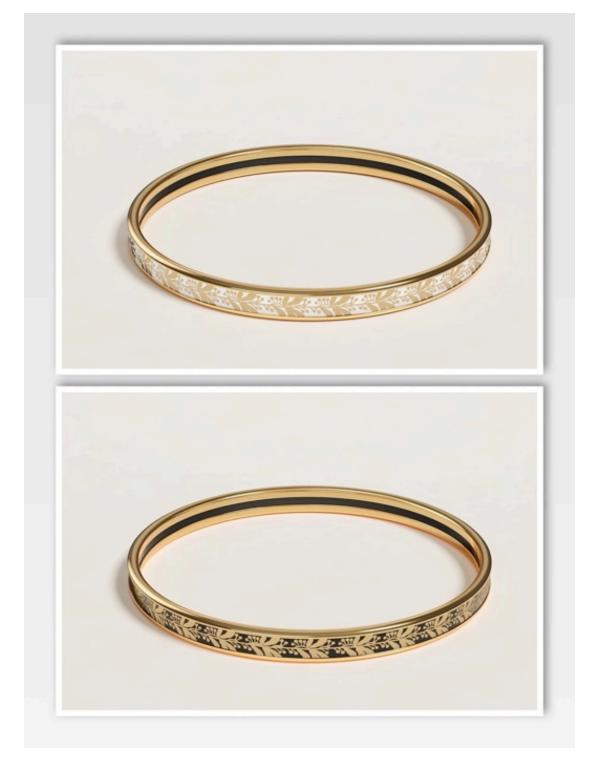

Wide bangle in "L'Instruction du Roy" printed enamel with goldplated hardware.

Wide bangle in "Pattes de Velours" printed enamel with gold-plated hardware. Made in France

44,000

Wide bangle in "Pattes de Velours" printed enamel with gold-plated hardware.

Made in France

Pattes de Velours bangle 44,000

Double tour bracelet in Madame calfskin with rose gold-plated mini Kelly closure.

Made in France

Mini Kelly Double Tour bracelet 36,000

Double tour bracelet in Swift calfskin with rose gold-plated mini Kelly closure.