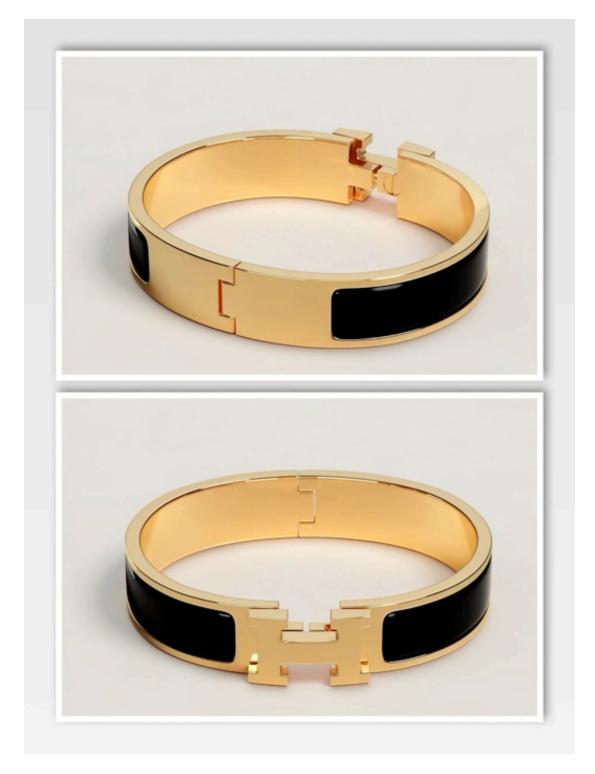

Made in France

GM Wrist size: 19 cm | Widt h: 12 mm

PM Wrist size: 17 cm | Width: 12 mm

Clic H bracelet Noir 49,000

Narrow bracelet in enamel with rose gold-plated hardware. This bracelet can be opened and closed thanks to a smart liftup closure system that reveals the iconic Kelly signature.