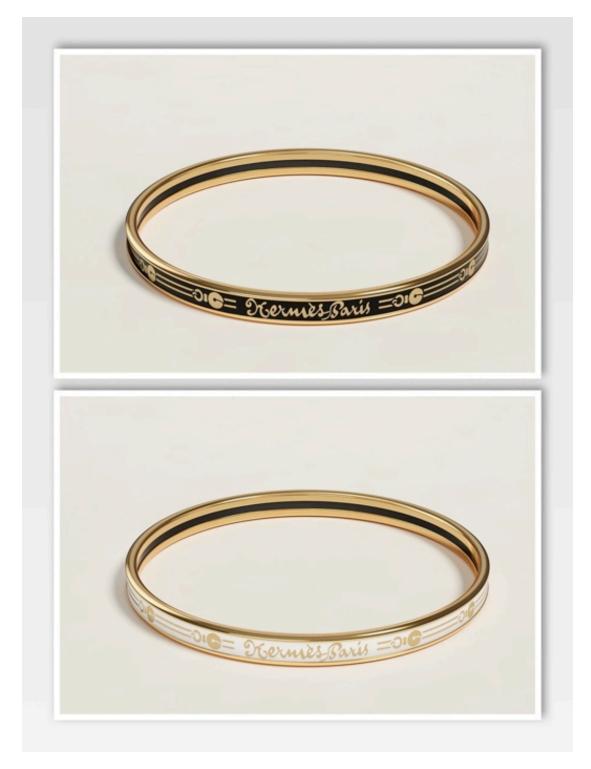

Made in Italy

Glenan bracelet 24,000

Extra-narrow bangle in enamel with gold-plated hardware.

Made in France

Uni bangle 25,000

Uni bangle 25,000

Extra-narrow bangle in "Poste et Cavalerie" printed enamel with goldplated hardware. The Poste et Cavalerie design is inspired by the albums of military uniforms and accessories housed at the Musée Emile Hermès. Our models reproduce the military laurel wreaths that adorn the pattern, worked in tattoo style. Thin bracelets are perfect for stacking!