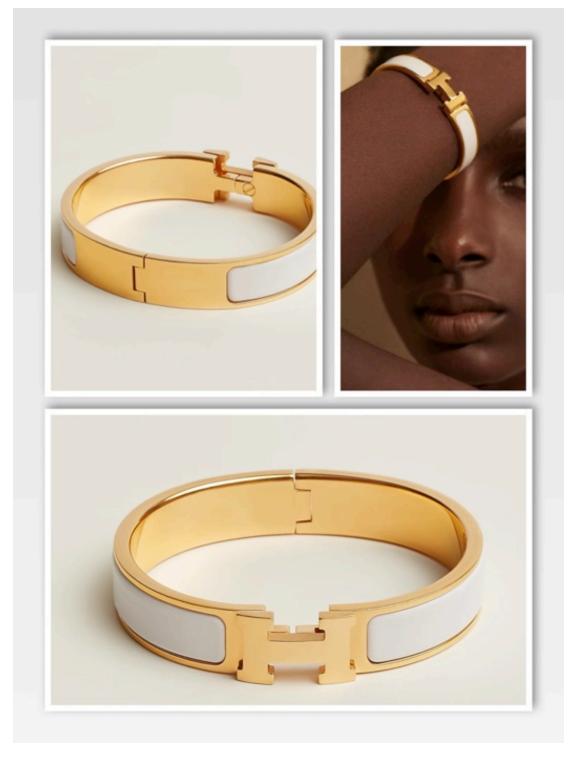

Made in France

GM Wrist size: 19 cm | Width: 12 mm

PM Wrist size: 17 cm | Width: 12 mm

Clic H bracelet Crème 49,000

Narrow bracelet in enamel with goldplated hardware. This bracelet can be opened and closed thanks to a smart liftup closure system that reveals an "H".

Made in France

GM Wrist size: 19 cm | Width: 12 mm

PM Wrist size: 17 cm | Width: 12 mm

Clic H bracelet Blanc 49,000

Narrow bracelet in enamel with goldplated hardware. This bracelet can be opened and closed thanks to a smart liftup closure system that reveals an "H".