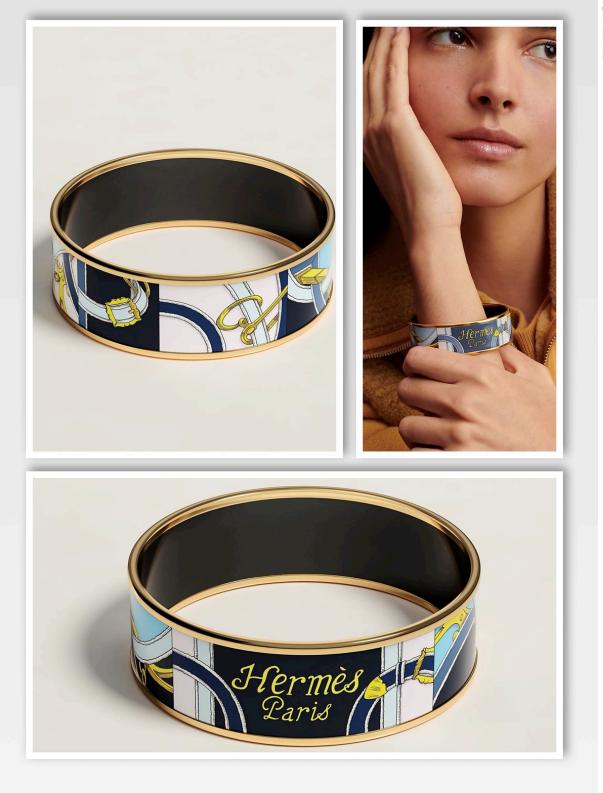

Wide bangle in "L'Instruction du Roy" printed enamel with goldplated hardware.

Wide bangle in "Pattes de Velours" printed enamel with gold-plated hardware. Made in France

44,000

Wide bangle in "Pattes de Velours" printed enamel with gold-plated hardware.

Made in France

Pattes de Velours bangle 44,000

Double tour bracelet in Madame calfskin with rose gold-plated mini Kelly closure.

Made in France

Mini Kelly Double Tour bracelet 36,000

Double tour bracelet in Swift calfskin with rose gold-plated mini Kelly closure.