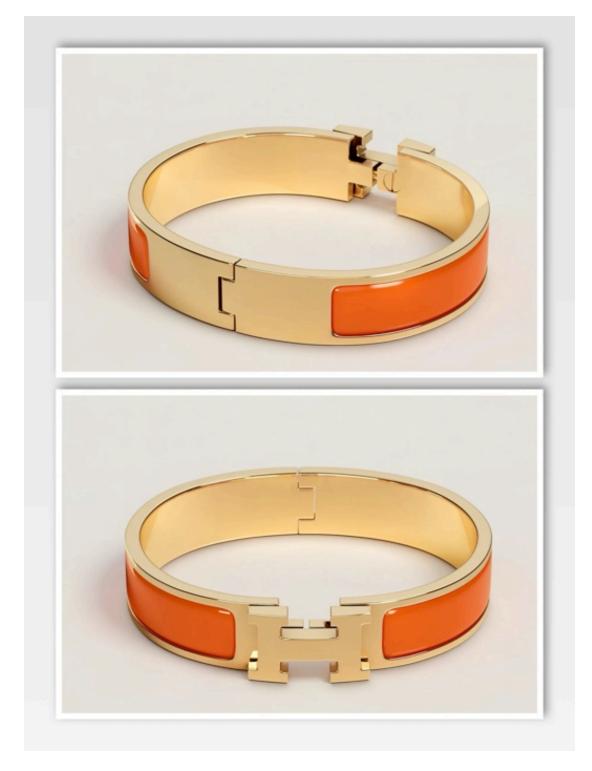

Made in France

GM Wrist size: 19 cm | Width: 12 mm

PM Wrist size: 17 cm | Width: 12 mm

Clic H bracelet Orange Fruité 49,000

Narrow bracelet in enamel with goldplated hardware. This bracelet can be opened and closed thanks to a smart liftup closure system that reveals an "H".