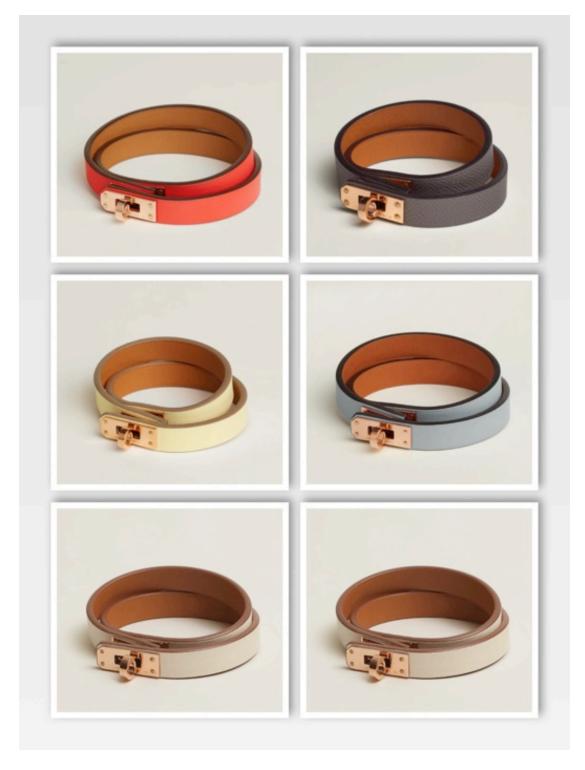

Made in France

Pattes de Velours bangle 44,000

Double tour bracelet in Madame calfskin with rose gold-plated mini Kelly closure.

Made in France

Mini Kelly Double Tour bracelet 36,000

Double tour bracelet in Swift calfskin with rose gold-plated mini Kelly closure.

Made in France

Mini Kelly Double Tour bracelet 36,000

Double tour bracelet in Swift calfskin with rose gold-plated mini Kelly closure.

Made in France

Mini Kelly Double Tour bracelet 36,000

Bracelet in Swift calfskin with gold-plated hardware. The Rivale bracelet was transposed into a "mini" version with perfect proportions and precise interpretations, allowing us to rediscover each detail with amazement.