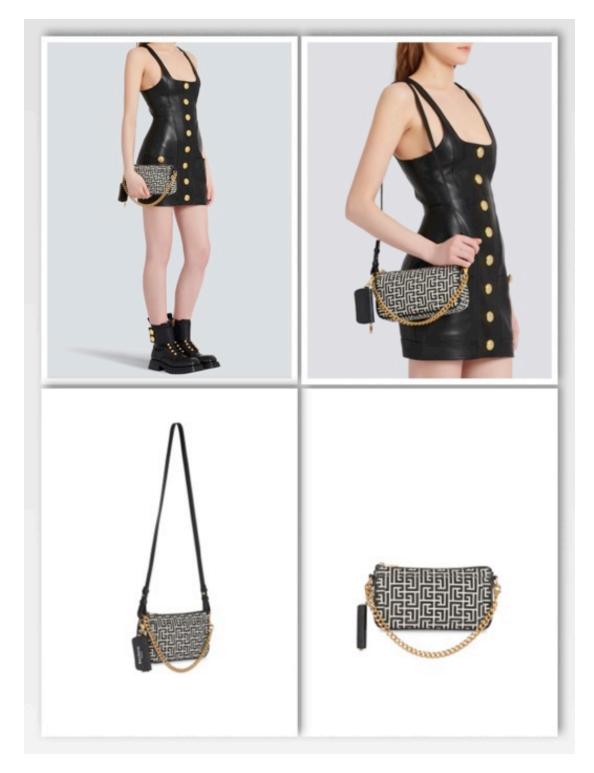

 Two handles to wear on the shoulder

- Printed golden mini Balmain logo on the front
- Trompe-l'oeil fold-in closure with flap-effect sides
- Chain and press stud on the leather tab
- 3 decorative Balmain 'Coin' buttons
- Clutch inside
- Golden hardware
- Comes with a protective cover
- Dimensions: 35.5 x 28 x 13 cm
- Main material: calfskin
- Made in Italy

• Two handles to wear on the shoulder

- Printed golden mini Balmain logo on the front
- Trompe-l'oeil fold-in closure with flap-effect sides
- Chain and snap fastening on the leather tab
- 3 decorative signature Balmain Coin buttons
- Clutch inside
- Golden hardware
- Comes with a protective cover
- Dimensions: 35.5 x 28 x 13 cm
- Main material: 100% calfskin
- Made in Italy