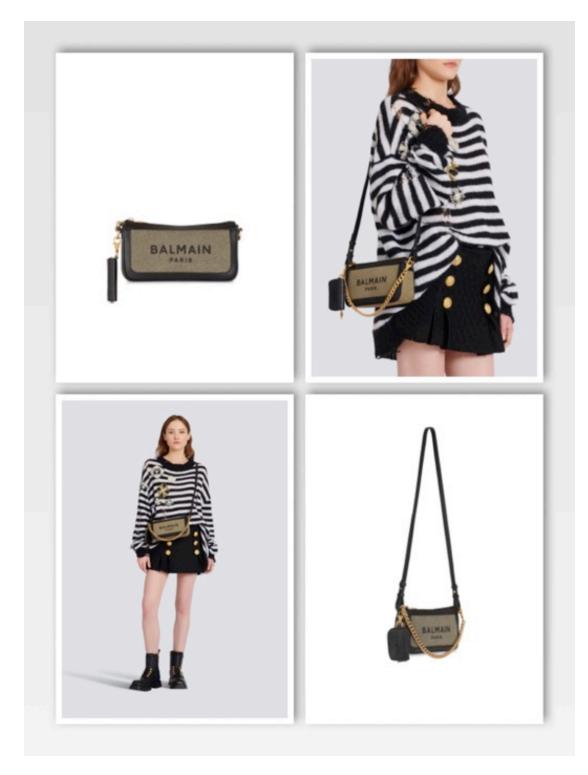

Canvas B-Army Pouch bag with leather details 42,000

Canvas and leather B-Army clutch bag 42,000

- Detachable leather strap and gold-tone chain handle
- Zip fastening
- Interior zip pocket
- Black leather coin pouch with black Balmain logo print
- Protective pouch
   provided
- Size: 5 x 23.5 x 12.5 cm / 2 x 9.2 x 4.9 in
- Main material: 58% Cotton, 42% Linen
- Made in Italy

 Removable leather shoulder strap with gold chain handle

- Zip fastening
- Inside zip pocket
- Leather purse with Balmain logo print
- Comes with a protective cover
- Dimensions: 23.5 x 13.5 x 5 cm
- Main material: 58% cotton, 42% linen, calf leather
- Made in Italy