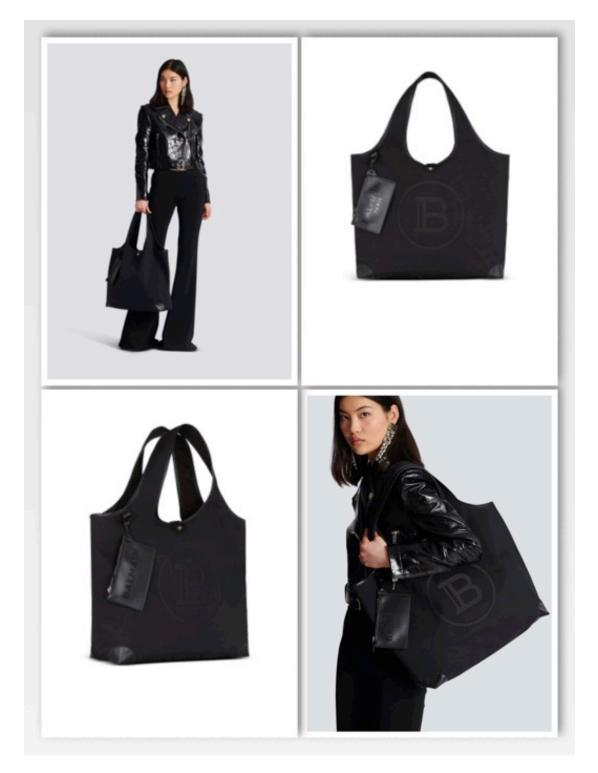

Emblème leather tote bag 55,000

Emblème grained calfskin tote bag 55,000

- Carry in the hand or wear on the shoulder
- Golden printed Balmain logo
- Leather handles
- Mock flap fastenings with 3 decorative "Coin" buttons in gold metal, front and back
- Press-stud fastening on leather strap and chain
- Detachable zipped
   leather pouch
- Suede-look lining
- Dimensions: 35.5 x 28 x 13 cm
- Main material: 100% calfskin leather
- Made in Italy

Emblème grained leather tote bag 55,000

Emblème grained leather tote bag 55,000

- Two handles to wear on the shoulder
- Printed golden mini Balmain logo on the front
- Flap effect at the sides
- Chain and leather
   press-stud tab
- 3 decorative Balmain 'Coin' buttons
- Clutch inside
- Golden hardware
- Comes with a protective cover
- Dimensions: 35.5 x 28 x 13 cm
- Main material: 100% calfskin leather
- Made in Italy

Emblème grained leather tote bag 55,000

- Two handles to wear on the shoulder
- Printed golden mini Balmain logo on the front
- Trompe-l'oeil fold-in closure with flap-effect sides
- Chain and snap fastening on the leather tab
- 3 decorative signature Balmain Coin buttons
- Clutch inside
- Golden hardware
- Comes with a protective cover
- Dimensions: 35.5 x 28 x 13 cm
- Main material: 100% calfskin
- Made in Italy