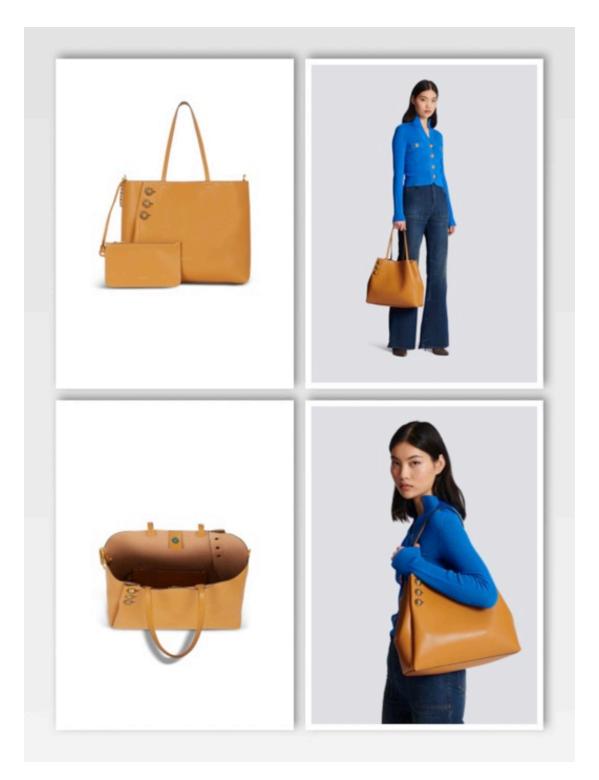

Emblème leather tote bag 55,000

Emblème grained calfskin tote bag 55,000

- Carry in the hand or wear on the shoulder
- Golden printed Balmain logo
- Leather handles
- Mock flap fastenings with 3 decorative "Coin" buttons in gold metal, front and back
- Press-stud fastening on leather strap and chain
- Detachable zipped
   leather pouch
- Suede-look lining
- Dimensions: 35.5 x 28 x 13 cm
- Main material: 100% calfskin leather
- Made in Italy

Emblème grained leather tote bag 55,000

Emblème grained leather tote bag 55,000

- Two handles to wear on the shoulder
- Printed golden mini Balmain logo on the front
- Flap effect at the sides
- Chain and leather
   press-stud tab
- 3 decorative Balmain 'Coin' buttons
- Clutch inside
- Golden hardware
- Comes with a protective cover
- Dimensions: 35.5 x 28 x 13 cm
- Main material: 100% calfskin leather
- Made in Italy

Emblème grained leather tote bag 55,000

- Two handles to wear on the shoulder
- Printed golden mini Balmain logo on the front
- Trompe-l'oeil fold-in closure with flap-effect sides
- Chain and snap fastening on the leather tab
- 3 decorative signature Balmain Coin buttons
- Clutch inside
- Golden hardware
- Comes with a protective cover
- Dimensions: 35.5 x 28 x 13 cm
- Main material: 100% calfskin
- Made in Italy