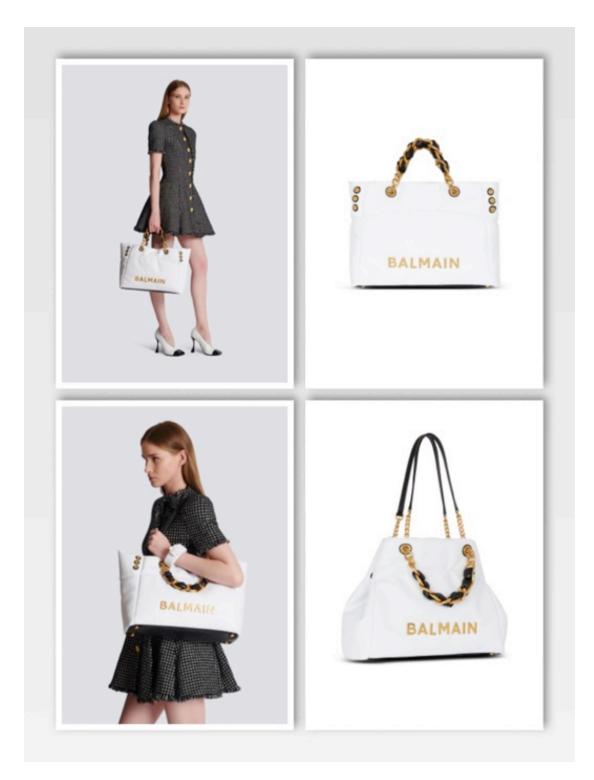

Emblème leather tote bag 55,000

Emblème grained calfskin tote bag 55,000

- Carry in the hand or wear on the shoulder
- Golden printed Balmain logo
- Leather handles
- Mock flap fastenings with 3 decorative "Coin" buttons in gold metal, front and back
- Press-stud fastening on leather strap and chain
- Detachable zipped
   leather pouch
- Suede-look lining
- Dimensions: 35.5 x 28 x 13 cm
- Main material: 100% calfskin leather
- Made in Italy