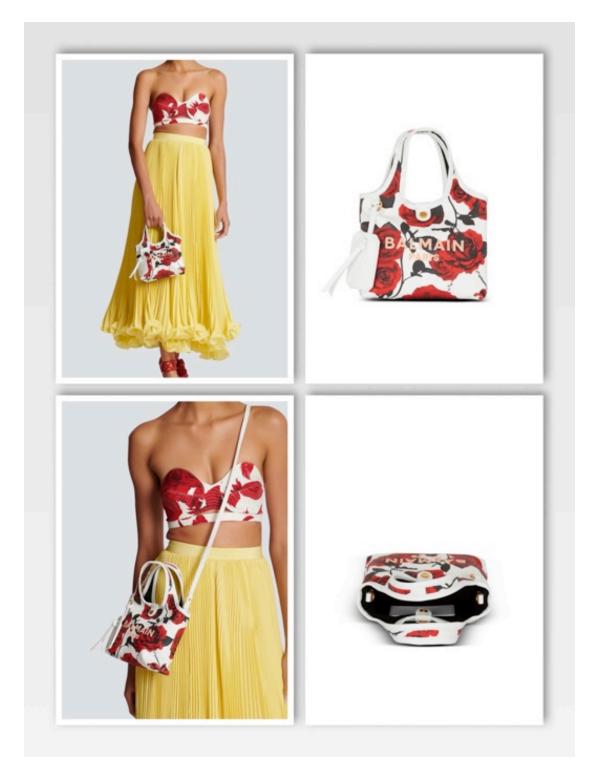

Canvas B-Army Mini Grocery Bag with a Roses print 39,900

- Carry in the hand, on the shoulder or across the body
- Embroidered Balmain
   Paris logo on the front
- Adjustable leather shoulder strap with stud buttons and rings
- B clasp with press stud
- Twill lining
- Inside pocket and leather card pocket
- Detachable leather luggage tag with embossed Balmain Paris logo
- Golden hardware
- Dimensions: 16 x 15 x 15.5 cm
- Main material: 100% cotton
- Made in Italy

B-Army Medium canvas tote bag with a Roses print 56,000

- Carry in the hand or wear on the shoulder
- Embroidered Balmain Paris logo
- Topstitched leather details
- Adjustable leather side gussets, 1 press stud
- Leather handles
- Leather fastening with stud buttons
- Inside canvas pocket, Balmain logo in embossed leather
- Detachable leather pouch
- Canvas lining
- Reinforced bottom
- Leather bag feet
- Golden hardware
- Dimensions: 42 x 33.5 x 15 cm
- Main material: 100% cotton
- Made in Italy