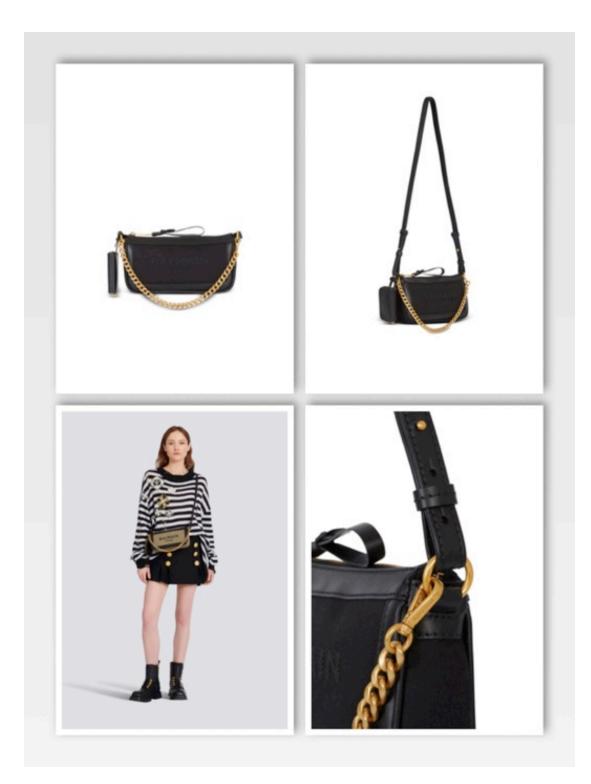

Canvas B-Army Pouch bag with leather details 42,000

Canvas and leather B-Army clutch bag 42,000

- Detachable leather strap and gold-tone chain handle
- Zip fastening
- Interior zip pocket
- Black leather coin pouch with black Balmain logo print
- Protective pouch
   provided
- Size: 5 x 23.5 x 12.5 cm / 2 x 9.2 x 4.9 in
- Main material: 58% Cotton, 42% Linen
- Made in Italy

 Removable leather shoulder strap with gold chain handle

- Zip fastening
- Inside zip pocket
- Leather purse with Balmain logo print
- Comes with a protective cover
- Dimensions: 23.5 x 13.5 x 5 cm
- Main material: 58% cotton, 42% linen, calf leather
- Made in Italy