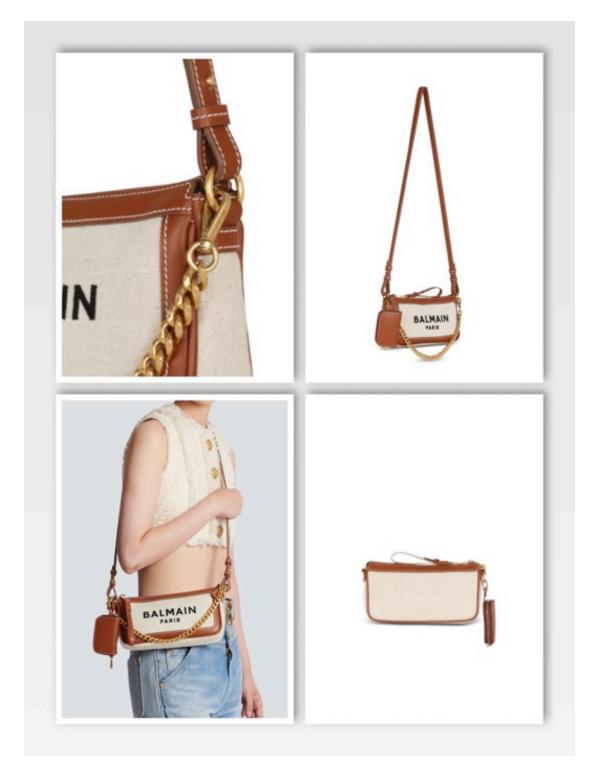

Canvas B-Army Pouch bag with leather details 42,000

Canvas and leather B-Army clutch bag 42,000

- Detachable leather strap and gold-tone chain handle
- Zip fastening
- Interior zip pocket
- Black leather coin pouch with black Balmain logo print
- Protective pouch
   provided
- Size: 5 x 23.5 x 12.5 cm / 2 x 9.2 x 4.9 in
- Main material: 58% Cotton, 42% Linen
- Made in Italy

B-Army Chain Pouch in canvas and leather 42,000

- Carry in the hand, on the shoulder or across the body
- Embroidered Balmain
   Paris logo
- Topstitched leather details
- Chain handle with snap hook
- Adjustable leather shoulder strap with stud buttons and rings
- Visible zip fastening with
   PB slider
- Inside leather card pocket, embossed Balmain logo
- Detachable zipped leather purse
- Twill lining
- Golden hardware
- Dimensions: 23.5 x 12.5 x 5 cm
- Shoulder strap: 40 cm
  Main material: 100%
- Main material: 100%
   cotton
- Made in Italy

 Removable leather shoulder strap with gold chain handle

- Zip fastening
- Inside zip pocket
- Leather purse with Balmain logo print
- Comes with a protective cover
- Dimensions: 23.5 x 13.5 x 5 cm
- Main material: 58% cotton, 42% linen, calf leather
- Made in Italy