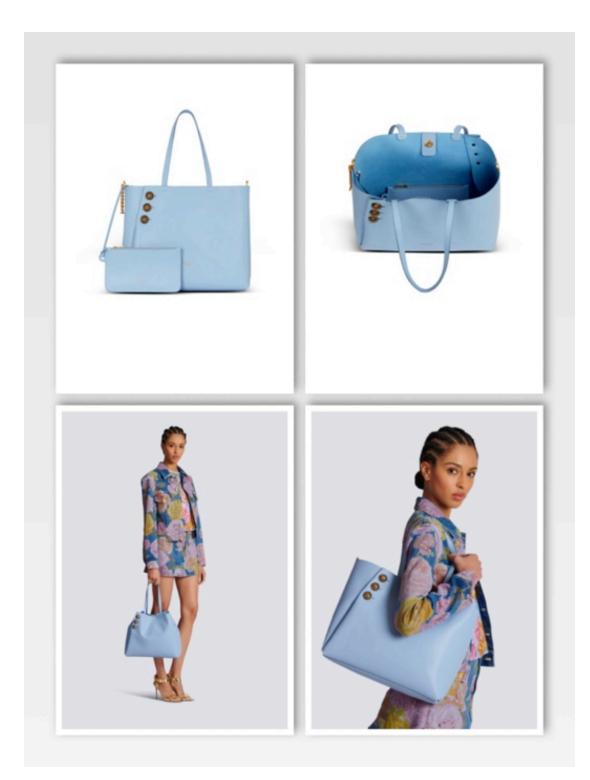

Emblème leather tote bag 55,000

Emblème grained calfskin tote bag 55,000

- Carry in the hand or wear on the shoulder
- Golden printed Balmain logo
- Leather handles
- Mock flap fastenings with 3 decorative "Coin" buttons in gold metal, front and back
- Press-stud fastening on leather strap and chain
- Detachable zipped
   leather pouch
- Suede-look lining
- Dimensions: 35.5 x 28 x 13 cm
- Main material: 100% calfskin leather
- Made in Italy

Emblème grained leather tote bag 55,000

Emblème grained leather tote bag 55,000

- Two handles to wear on the shoulder
- Printed golden mini Balmain logo on the front
- Flap effect at the sides
- Chain and leather
   press-stud tab
- 3 decorative Balmain 'Coin' buttons
- Clutch inside
- Golden hardware
- Comes with a protective cover
- Dimensions: 35.5 x 28 x 13 cm
- Main material: 100% calfskin leather
- Made in Italy

Emblème grained leather tote bag 55,000

- Two handles to wear on the shoulder
- Printed golden mini Balmain logo on the front
- Trompe-l'oeil fold-in closure with flap-effect sides
- Chain and snap fastening on the leather tab
- 3 decorative signature Balmain Coin buttons
- Clutch inside
- Golden hardware
- Comes with a protective cover
- Dimensions: 35.5 x 28 x 13 cm
- Main material: 100% calfskin
- Made in Italy