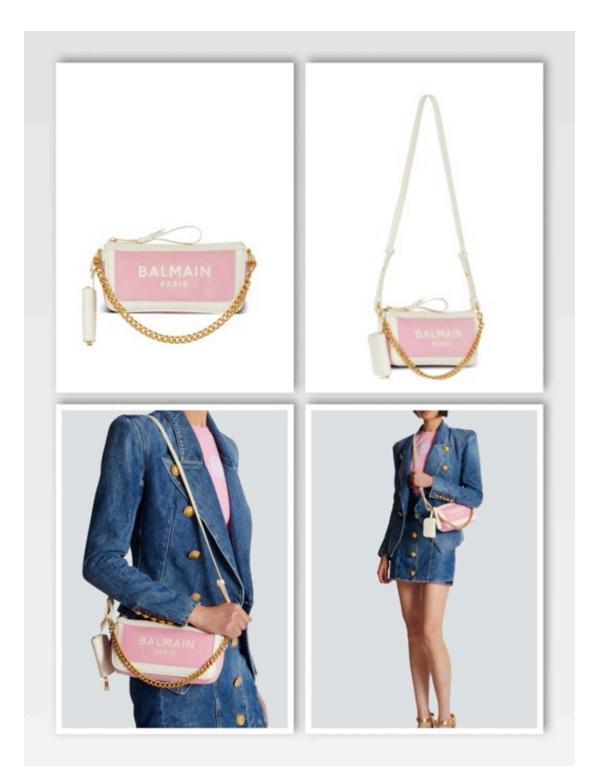

 Removable leather shoulder strap with gold chain handle

- Zip fastening
- Inside zip pocket
- Leather purse with Balmain logo print
- Comes with a protective cover
- Dimensions: 23.5 x 13.5 x 5 cm
- Main material: 58% cotton, 42% linen, calf leather
- Made in Italy