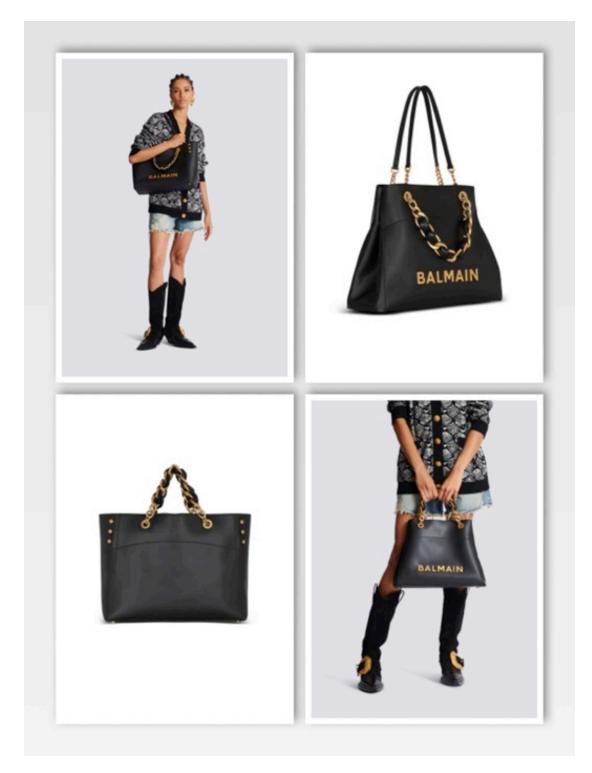

Emblème leather tote bag 55,000

Emblème grained calfskin tote bag 55,000

- Carry in the hand or wear on the shoulder
- Golden printed Balmain logo
- Leather handles
- Mock flap fastenings with 3 decorative "Coin" buttons in gold metal, front and back
- Press-stud fastening on leather strap and chain
- Detachable zipped
   leather pouch
- Suede-look lining
- Dimensions: 35.5 x 28 x 13 cm
- Main material: 100% calfskin leather
- Made in Italy