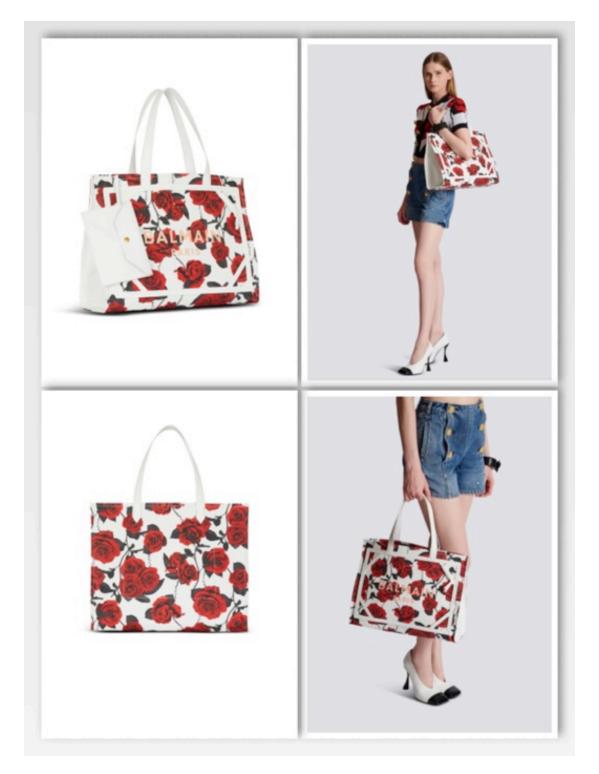

Canvas B-Army Mini Grocery Bag with a Roses print 39,900

- Carry in the hand, on the shoulder or across the body
- Embroidered Balmain
   Paris logo on the front
- Adjustable leather shoulder strap with stud buttons and rings
- B clasp with press stud
- Twill lining
- Inside pocket and leather card pocket
- Detachable leather luggage tag with embossed Balmain Paris logo
- Golden hardware
- Dimensions: 16 x 15 x 15.5 cm
- Main material: 100% cotton
- Made in Italy

B-Army Medium canvas tote bag with a Roses print 56,000

- Carry in the hand or wear on the shoulder
- Embroidered Balmain Paris logo
- Topstitched leather details
- Adjustable leather side gussets, 1 press stud
- Leather handles
- Leather fastening with stud buttons
- Inside canvas pocket, Balmain logo in embossed leather
- Detachable leather pouch
- Canvas lining
- Reinforced bottom
- Leather bag feet
- Golden hardware
- Dimensions: 42 x 33.5 x 15 cm
- Main material: 100% cotton
- Made in Italy