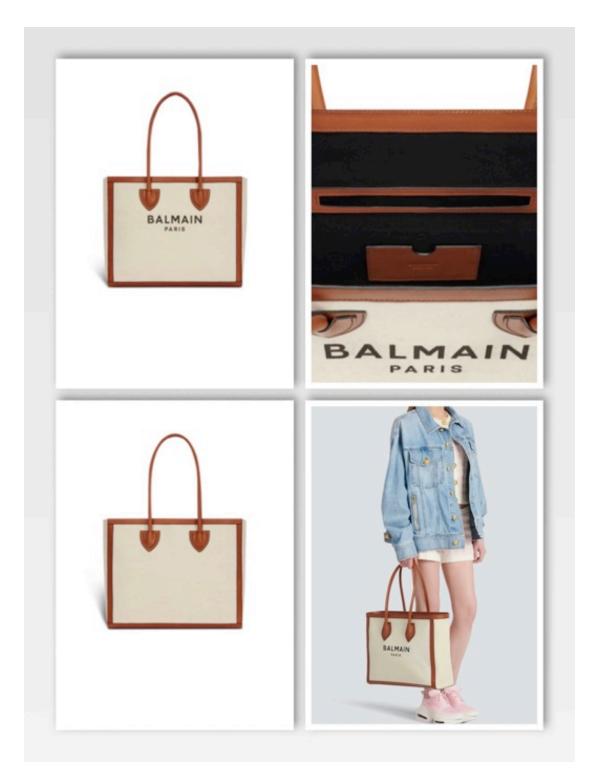

Small canvas Grocery Bag with leather details 47,000

- Tote bag shape
- Canvas and leather handles
- Leather inserts and embroidered Balmain Paris logo
- Balmain engraved lobster clasp at the top of the bag
- Patch pocket and embossed logo on the inside
- Leather bag feet
- Silver hardware
- Comes with a protective cover
- Dimensions: 39 x 34 x 10 cm
- Main material: 100% cotton
- Made in Italy