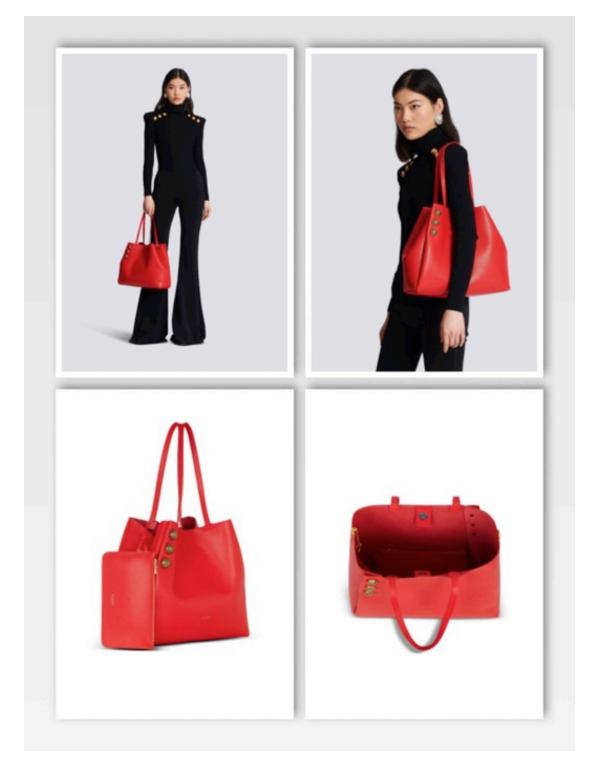

Emblème leather tote bag 55,000

Emblème grained calfskin tote bag 55,000

- Carry in the hand or wear on the shoulder
- Golden printed Balmain logo
- Leather handles
- Mock flap fastenings with 3 decorative "Coin" buttons in gold metal, front and back
- Press-stud fastening on leather strap and chain
- Detachable zipped
   leather pouch
- Suede-look lining
- Dimensions: 35.5 x 28 x 13 cm
- Main material: 100% calfskin leather
- Made in Italy

Emblème grained leather tote bag 55,000

Emblème grained leather tote bag 55,000

- Two handles to wear on the shoulder
- Printed golden mini Balmain logo on the front
- Flap effect at the sides
- Chain and leather
   press-stud tab
- 3 decorative Balmain 'Coin' buttons
- Clutch inside
- Golden hardware
- Comes with a protective cover
- Dimensions: 35.5 x 28 x 13 cm
- Main material: 100% calfskin leather
- Made in Italy

Emblème grained leather tote bag 55,000

- Two handles to wear on the shoulder
- Printed golden mini Balmain logo on the front
- Trompe-l'oeil fold-in closure with flap-effect sides
- Chain and snap fastening on the leather tab
- 3 decorative signature Balmain Coin buttons
- Clutch inside
- Golden hardware
- Comes with a protective cover
- Dimensions: 35.5 x 28 x 13 cm
- Main material: 100% calfskin
- Made in Italy