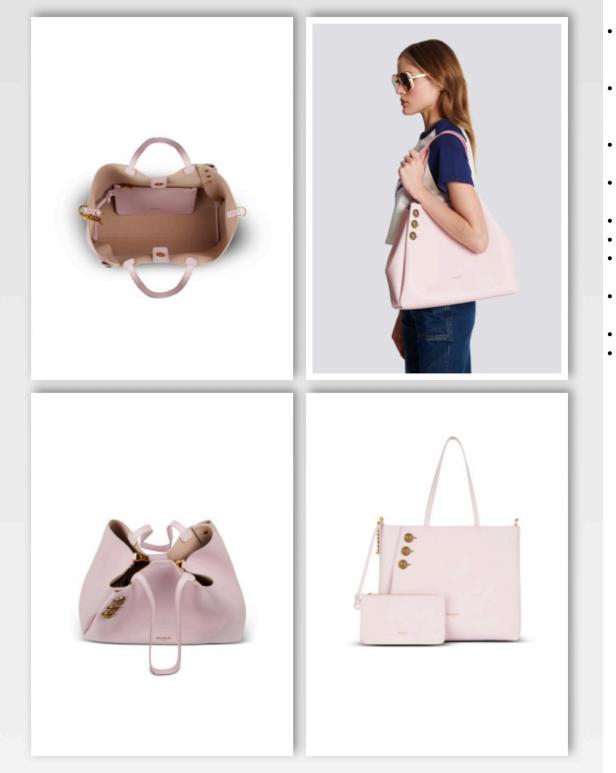

Emblème leather tote bag 55,000

Emblème grained calfskin tote bag 55,000

- Carry in the hand or wear on the shoulder
- Golden printed Balmain logo
- Leather handles
- Mock flap fastenings with 3 decorative "Coin" buttons in gold metal, front and back
- Press-stud fastening on leather strap and chain
- Detachable zipped
   leather pouch
- Suede-look lining
- Dimensions: 35.5 x 28 x 13 cm
- Main material: 100% calfskin leather
- Made in Italy

Emblème grained leather tote bag 55,000

Emblème grained leather tote bag 55,000

- Two handles to wear on the shoulder
- Printed golden mini Balmain logo on the front
- Flap effect at the sides
- Chain and leather
   press-stud tab
- 3 decorative Balmain 'Coin' buttons
- Clutch inside
- Golden hardware
- Comes with a protective cover
- Dimensions: 35.5 x 28 x 13 cm
- Main material: 100% calfskin leather
- Made in Italy

Emblème grained leather tote bag 55,000

- Two handles to wear on the shoulder
- Printed golden mini Balmain logo on the front
- Trompe-l'oeil fold-in closure with flap-effect sides
- Chain and snap fastening on the leather tab
- 3 decorative signature Balmain Coin buttons
- Clutch inside
- Golden hardware
- Comes with a protective cover
- Dimensions: 35.5 x 28 x 13 cm
- Main material: 100% calfskin
- Made in Italy