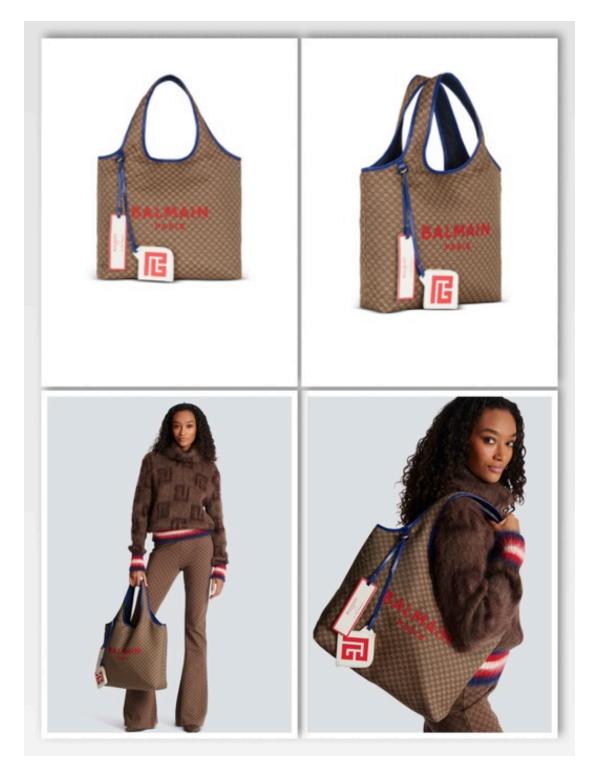

Bimaterial ecru canvas and calfskin B-Army tote 49,000

- Leather handles
- Balmain logo print
- Interior piped pocket
- Brown leather panels
- Protective pouch
   provided
- Size: 42 x 34 x 13 cm / 16.5 x 13.4 x 5.1 in.
- Main Main material: Cotton, Linen Calfskin
- Made in Italy