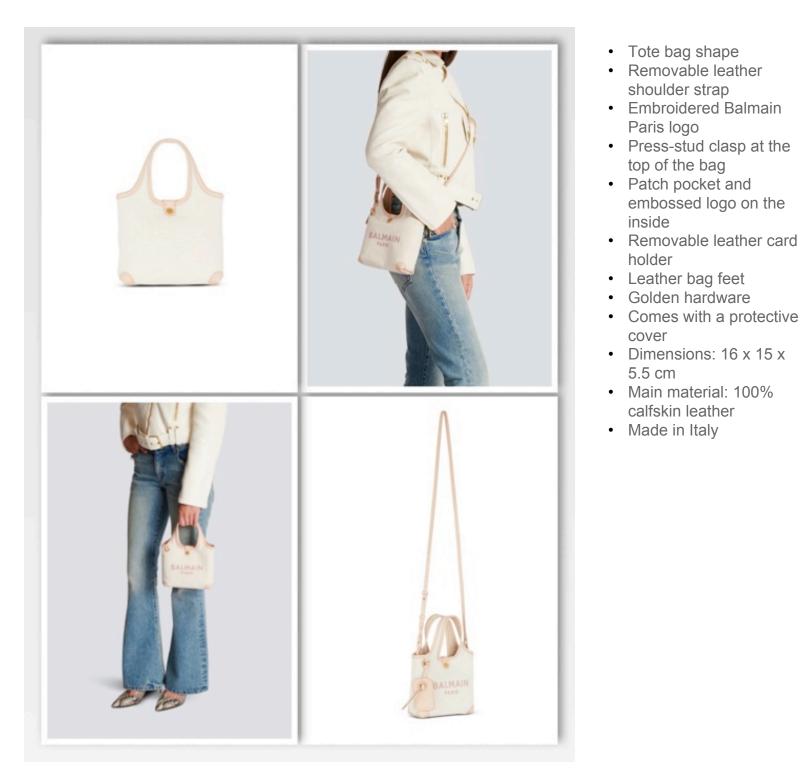

Adjustable leather and chain shoulder strap

- Leather inserts and embroidered Balmain Paris logo
- Zip fastening at the top of the bag, knotted leather zip pull
- Card pocket and embossed logo on the inside
- Golden hardware
- Comes with a protective cover
- Dimensions: 23.5 x 12.5 x 5 cm
- Main material: 100% cotton
- Made in Italy