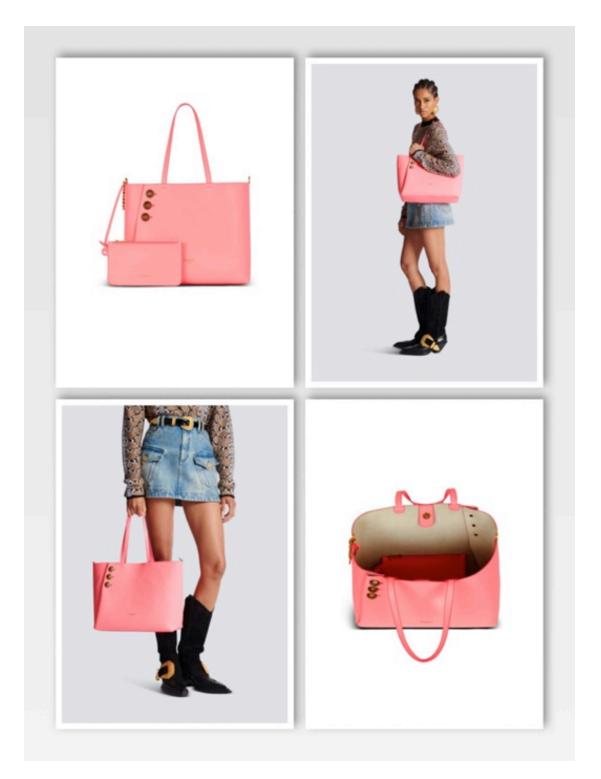

Emblème leather tote bag 55,000

Emblème grained calfskin tote bag 55,000

- Carry in the hand or wear on the shoulder
- Golden printed Balmain logo
- Leather handles
- Mock flap fastenings with 3 decorative "Coin" buttons in gold metal, front and back
- Press-stud fastening on leather strap and chain
- Detachable zipped
   leather pouch
- Suede-look lining
- Dimensions: 35.5 x 28 x 13 cm
- Main material: 100% calfskin leather
- Made in Italy

Emblème grained leather tote bag 55,000

Emblème grained leather tote bag 55,000

- Two handles to wear on the shoulder
- Printed golden mini Balmain logo on the front
- Flap effect at the sides
- Chain and leather
   press-stud tab
- 3 decorative Balmain 'Coin' buttons
- Clutch inside
- Golden hardware
- Comes with a protective cover
- Dimensions: 35.5 x 28 x 13 cm
- Main material: 100% calfskin leather
- Made in Italy

Emblème grained leather tote bag 55,000

- Two handles to wear on the shoulder
- Printed golden mini Balmain logo on the front
- Trompe-l'oeil fold-in closure with flap-effect sides
- Chain and snap fastening on the leather tab
- 3 decorative signature Balmain Coin buttons
- Clutch inside
- Golden hardware
- Comes with a protective cover
- Dimensions: 35.5 x 28 x 13 cm
- Main material: 100% calfskin
- Made in Italy