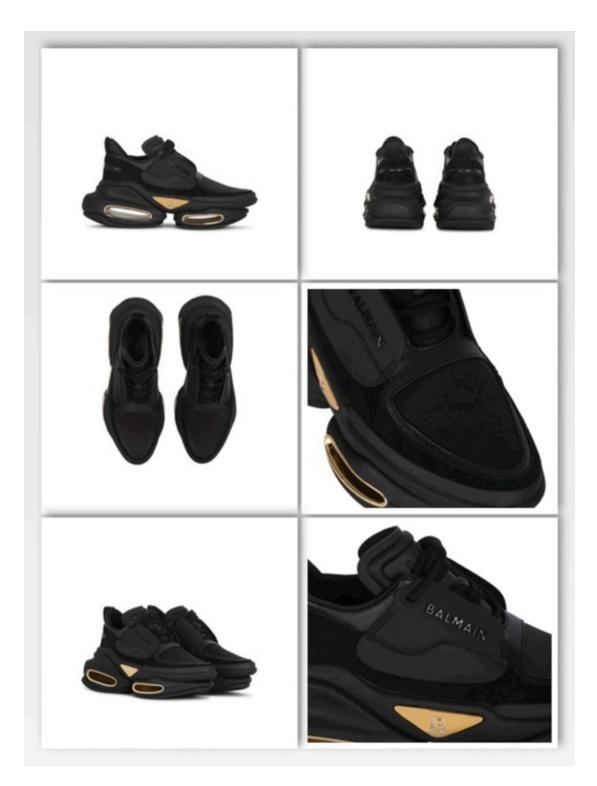

B-Bold low-top trainers in calfskin, neoprene and suede

B-Bold low-top trainers in calfskin, neoprene and suede

43,000

- Laces on the top
- Thick black platform soles
- Outlined open areas on the sole
- Gold-coloured embossed Balmain logo insert
- This item fits slightly large (select one size smaller than your usual size)
- Main material: neoprene, suede, calfskin
- Made in China