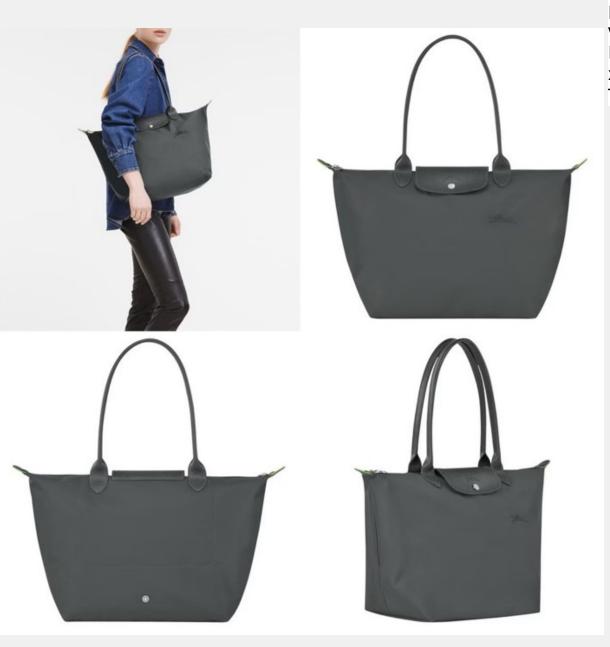

LE PLIAGE ORIGINAL L TOTE BAG - Recycled Canvas
10,900

- Dimensions: 31 cm
   (L measured at the base of the bag) x 30 cm (H) x 19 cm (W) /
   12.2 in (L measured at the base of the bag) x 11.8 in (H) x
   7.5 in (W)
- Material : Recycled polyamide canvas with inside coating
- Metallic Hardware : Gold color
- Trimming : Russian leather (cowhide)
- Weight : 346 g / 0.76
- Closing : Zipped and snap closure

 Handle Height: 25 cm / 9.8 in

### **INTERIOR DETAILS**

• Flat pocket: 2

LE PLIAGE ORIGINAL L TOTE BAG - Recycled Canvas

- Dimensions: 31 cm
   (L measured at the base of the bag) x 30 cm (H) x 19 cm (W) /
   12.2 in (L measured at the base of the bag) x 11.8 in (H) x 7.5 in (W)
- Material : Recycled polyamide canvas with inside coating
- Metallic Hardware : Gold color
- Trimming : Russian leather (cowhide)
- Weight: 346 g / 0.76
   lb
- Closing : Zipped and snap closure