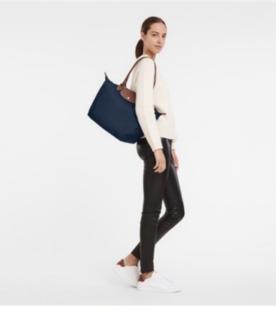

### **INTERIOR DETAILS**

Flat pocket: 2

LE PLIAGE ORIGINAL L TOTE BAG - Recycled Canvas

- Dimensions: 28 cm
   (L measured at the base of the bag) x
   26,5 cm (H) x 15,5 cm (W) / 11 in (L measured at the base of the bag) x
   10.4 in (H) x 6.1 in (W)
- Material : Recycled polyamide canvas with inside coating
- Metallic Hardware : Gold color
- Trimming : Russian leather (cowhide)
- Weight: 220 g / 0.48
- Closing : Zipped and snap closure

 Handle Height: 21 cm / 8.3 in

### **INTERIOR DETAILS**

• Flat pocket: 2

LE PLIAGE ORIGINAL M TOTE BAG - Recycled Canvas

- Dimensions: 28 cm
   (L measured at the base of the bag) x
   26,5 cm (H) x 15,5
   cm (W) / 11 in (L measured at the base of the bag) x
   10.4 in (H) x 6.1 in
   (W)
- Material : Recycled polyamide canvas with inside coating
- Metallic Hardware : Gold color
- Trimming : Russian leather (cowhide)
- Weight: 220 g / 0.48
- Closing : Zipped and snap closure