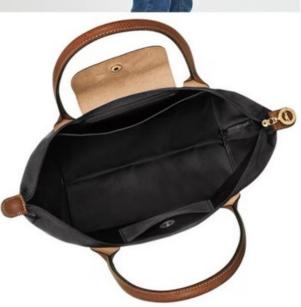

### **INTERIOR DETAILS**

• Flat pocket: 2

LE PLIAGE ORIGINAL M TOTE BAG - Recycled Canvas

- Dimensions: 28 cm
   (L measured at the base of the bag) x
   26,5 cm (H) x 15,5
   cm (W) / 11 in (L measured at the base of the bag) x
   10.4 in (H) x 6.1 in
   (W)
- Material : Recycled polyamide canvas with inside coating
- Metallic Hardware : Gold color
- Trimming : Russian leather (cowhide)
- Weight: 220 g / 0.48
- Closing : Zipped and snap closure

 Handle Height: 21 cm / 8.3 in

### **INTERIOR DETAILS**

• Flat pocket: 2

LE PLIAGE ORIGINAL M TOTE BAG - Recycled Canvas

- Dimensions: 28 cm (L measured at the base of the bag) x 26,5 cm (H) x 15,5 cm (W) / 11 in (L measured at the base of the bag) x 10.4 in (H) x 6.1 in (W)
- Material: Recycled polyamide canvas with inside coating
- Metallic Hardware : Gold color
- Trimming : Russian leather (cowhide)
- Weight: 220 g / 0.48
   lb
- Closing : Zipped and snap closure