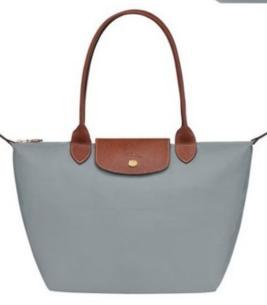

### **INTERIOR DETAILS**

Flat pocket: 2

LE PLIAGE ORIGINAL L TOTE BAG - Recycled Canvas

- Dimensions: 28 cm
   (L measured at the base of the bag) x
   26,5 cm (H) x 15,5 cm (W) / 11 in (L measured at the base of the bag) x
   10.4 in (H) x 6.1 in (W)
- Material : Recycled polyamide canvas with inside coating
- Metallic Hardware : Gold color
- Trimming : Russian leather (cowhide)
- Weight: 220 g / 0.48
- Closing : Zipped and snap closure

 Handle Height: 21 cm / 8.3 in

### **INTERIOR DETAILS**

• Flat pocket: 2

LE PLIAGE ORIGINAL M TOTE BAG - Recycled Canvas

- Dimensions: 28 cm
   (L measured at the base of the bag) x
   26,5 cm (H) x 15,5
   cm (W) / 11 in (L measured at the base of the bag) x
   10.4 in (H) x 6.1 in
   (W)
- Material : Recycled polyamide canvas with inside coating
- Metallic Hardware : Gold color
- Trimming : Russian leather (cowhide)
- Weight: 220 g / 0.48
- Closing : Zipped and snap closure