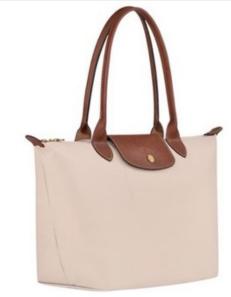

LE PLIAGE ORIGINAL L TOTE BAG - Recycled Canvas
10,900

- Dimensions: 31 cm
   (L measured at the base of the bag) x 30 cm (H) x 19 cm (W) /
   12.2 in (L measured at the base of the bag) x 11.8 in (H) x
   7.5 in (W)
- Material : Recycled polyamide canvas with inside coating
- Metallic Hardware : Gold color
- Trimming : Russian leather (cowhide)
- Weight : 346 g / 0.76
- Closing : Zipped and snap closure

 Handle Height: 25 cm / 9.8 in

### **INTERIOR DETAILS**

• Flat pocket: 2

LE PLIAGE ORIGINAL L TOTE BAG - Recycled Canvas

- Dimensions: 31 cm
   (L measured at the base of the bag) x 30 cm (H) x 19 cm (W) /
   12.2 in (L measured at the base of the bag) x 11.8 in (H) x 7.5 in (W)
- Material : Recycled polyamide canvas with inside coating
- Metallic Hardware : Gold color
- Trimming : Russian leather (cowhide)
- Weight: 346 g / 0.76
   lb
- Closing : Zipped and snap closure