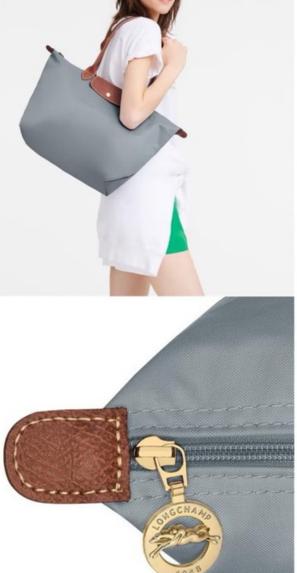

### **INTERIOR DETAILS**

· Flat pocket: 2

LE PLIAGE ORIGINAL M TOTE BAG - Recycled Canvas

- Dimensions: 28 cm
   (L measured at the base of the bag) x
   26,5 cm (H) x 15,5
   cm (W) / 11 in (L measured at the base of the bag) x
   10.4 in (H) x 6.1 in
   (W)
- Material : Recycled polyamide canvas with inside coating
- Metallic Hardware : Gold color
- Trimming : Russian leather (cowhide)
- Weight: 220 g / 0.48
- Closing : Zipped and snap closure

 Handle Height: 21 cm / 8.3 in