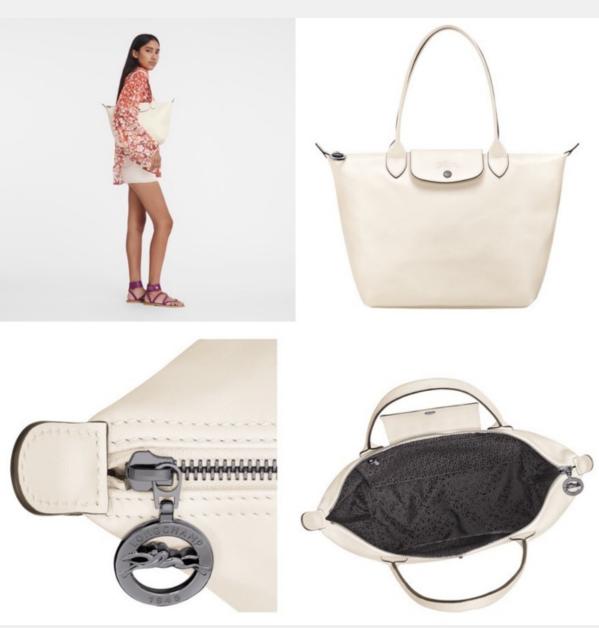

### **INTERIOR DETAILS**

• Flat pocket: 2

LE PLIAGE ORIGINAL M TOTE BAG - Recycled Canvas

- Dimensions: 28 cm
   (L measured at the base of the bag) x
   26,5 cm (H) x 15,5
   cm (W) / 11 in (L measured at the base of the bag) x
   10.4 in (H) x 6.1 in
   (W)
- Material : Recycled polyamide canvas with inside coating
- Metallic Hardware : Gold color
- Trimming : Russian leather (cowhide)
- Weight: 220 g / 0.48
- Closing : Zipped and snap closure

 Handle Height: 21 cm / 8.3 in

### **INTERIOR DETAILS**

• Flat pocket: 2

LE PLIAGE ORIGINAL M TOTE BAG - Recycled Canvas

- Dimensions: 28 cm (L measured at the base of the bag) x 26,5 cm (H) x 15,5 cm (W) / 11 in (L measured at the base of the bag) x 10.4 in (H) x 6.1 in (W)
- Material: Recycled polyamide canvas with inside coating
- Metallic Hardware : Gold color
- Trimming : Russian leather (cowhide)
- Weight: 220 g / 0.48
   lb
- Closing : Zipped and snap closure