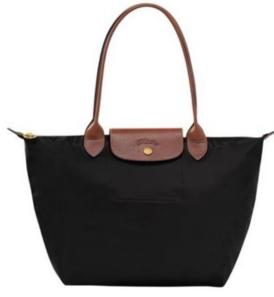

### **INTERIOR DETAILS**

• Flat pocket: 2

LE PLIAGE ORIGINAL M TOTE BAG - Recycled Canvas

- Dimensions: 28 cm
   (L measured at the base of the bag) x
   26,5 cm (H) x 15,5
   cm (W) / 11 in (L measured at the base of the bag) x
   10.4 in (H) x 6.1 in
   (W)
- Material : Recycled polyamide canvas with inside coating
- Metallic Hardware : Gold color
- Trimming : Russian leather (cowhide)
- Weight: 220 g / 0.48
- Closing : Zipped and snap closure

 Handle Height: 21 cm / 8.3 in