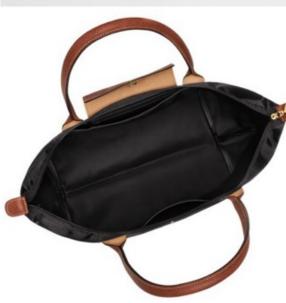

### **INTERIOR DETAILS**

Flat pocket: 2

LE PLIAGE ORIGINAL L TOTE BAG - Recycled Canvas

- Dimensions: 28 cm
   (L measured at the base of the bag) x
   26,5 cm (H) x 15,5 cm (W) / 11 in (L measured at the base of the bag) x
   10.4 in (H) x 6.1 in (W)
- Material : Recycled polyamide canvas with inside coating
- Metallic Hardware : Gold color
- Trimming : Russian leather (cowhide)
- Weight: 220 g / 0.48
- Closing : Zipped and snap closure

 Handle Height: 21 cm / 8.3 in

### **INTERIOR DETAILS**

• Flat pocket: 2

LE PLIAGE ORIGINAL M TOTE BAG - Recycled Canvas

- Dimensions: 28 cm
   (L measured at the base of the bag) x
   26,5 cm (H) x 15,5
   cm (W) / 11 in (L measured at the base of the bag) x
   10.4 in (H) x 6.1 in
   (W)
- Material : Recycled polyamide canvas with inside coating
- Metallic Hardware : Gold color
- Trimming : Russian leather (cowhide)
- Weight: 220 g / 0.48
- Closing : Zipped and snap closure