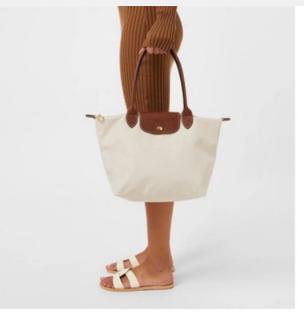

### **INTERIOR DETAILS**

Flat pocket: 2

LE PLIAGE ORIGINAL L TOTE BAG - Recycled Canvas

- Dimensions: 28 cm
   (L measured at the base of the bag) x
   26,5 cm (H) x 15,5 cm (W) / 11 in (L measured at the base of the bag) x
   10.4 in (H) x 6.1 in (W)
- Material : Recycled polyamide canvas with inside coating
- Metallic Hardware : Gold color
- Trimming : Russian leather (cowhide)
- Weight: 220 g / 0.48
- Closing : Zipped and snap closure

 Handle Height: 21 cm / 8.3 in

### **INTERIOR DETAILS**

• Flat pocket: 2

LE PLIAGE ORIGINAL M TOTE BAG - Recycled Canvas

- Dimensions: 28 cm
   (L measured at the base of the bag) x
   26,5 cm (H) x 15,5
   cm (W) / 11 in (L measured at the base of the bag) x
   10.4 in (H) x 6.1 in
   (W)
- Material : Recycled polyamide canvas with inside coating
- Metallic Hardware : Gold color
- Trimming : Russian leather (cowhide)
- Weight: 220 g / 0.48
- Closing : Zipped and snap closure