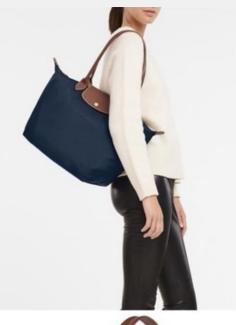

### **INTERIOR DETAILS**

Flat pocket: 2

LE PLIAGE ORIGINAL L TOTE BAG - Recycled Canvas

- Dimensions: 28 cm
   (L measured at the base of the bag) x
   26,5 cm (H) x 15,5 cm (W) / 11 in (L measured at the base of the bag) x
   10.4 in (H) x 6.1 in (W)
- Material : Recycled polyamide canvas with inside coating
- Metallic Hardware : Gold color
- Trimming : Russian leather (cowhide)
- Weight: 220 g / 0.48
- Closing : Zipped and snap closure

 Handle Height: 21 cm / 8.3 in

### **INTERIOR DETAILS**

• Flat pocket: 2

LE PLIAGE ORIGINAL M TOTE BAG - Recycled Canvas

- Dimensions: 28 cm
   (L measured at the base of the bag) x
   26,5 cm (H) x 15,5
   cm (W) / 11 in (L measured at the base of the bag) x
   10.4 in (H) x 6.1 in
   (W)
- Material : Recycled polyamide canvas with inside coating
- Metallic Hardware : Gold color
- Trimming : Russian leather (cowhide)
- Weight: 220 g / 0.48
- Closing : Zipped and snap closure