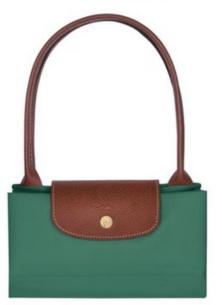

### **INTERIOR DETAILS**

Flat pocket: 2

LE PLIAGE ORIGINAL L TOTE BAG - Recycled Canvas

- Dimensions: 28 cm
   (L measured at the base of the bag) x
   26,5 cm (H) x 15,5 cm (W) / 11 in (L measured at the base of the bag) x
   10.4 in (H) x 6.1 in (W)
- Material : Recycled polyamide canvas with inside coating
- Metallic Hardware : Gold color
- Trimming : Russian leather (cowhide)
- Weight: 220 g / 0.48
- Closing : Zipped and snap closure

 Handle Height: 21 cm / 8.3 in

### **INTERIOR DETAILS**

• Flat pocket: 2

LE PLIAGE ORIGINAL M TOTE BAG - Recycled Canvas

- Dimensions: 28 cm
   (L measured at the base of the bag) x
   26,5 cm (H) x 15,5
   cm (W) / 11 in (L measured at the base of the bag) x
   10.4 in (H) x 6.1 in
   (W)
- Material : Recycled polyamide canvas with inside coating
- Metallic Hardware : Gold color
- Trimming : Russian leather (cowhide)
- Weight: 220 g / 0.48
- Closing : Zipped and snap closure