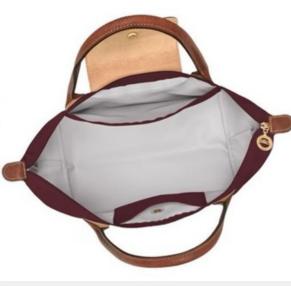

### **INTERIOR DETAILS**

Flat pocket: 2

LE PLIAGE ORIGINAL L TOTE BAG - Recycled Canvas

- Dimensions: 28 cm
   (L measured at the base of the bag) x
   26,5 cm (H) x 15,5 cm (W) / 11 in (L measured at the base of the bag) x
   10.4 in (H) x 6.1 in (W)
- Material : Recycled polyamide canvas with inside coating
- Metallic Hardware : Gold color
- Trimming : Russian leather (cowhide)
- Weight: 220 g / 0.48
- Closing : Zipped and snap closure

 Handle Height: 21 cm / 8.3 in

### **INTERIOR DETAILS**

• Flat pocket: 2

LE PLIAGE ORIGINAL M TOTE BAG - Recycled Canvas

- Dimensions: 28 cm
   (L measured at the base of the bag) x
   26,5 cm (H) x 15,5
   cm (W) / 11 in (L measured at the base of the bag) x
   10.4 in (H) x 6.1 in
   (W)
- Material : Recycled polyamide canvas with inside coating
- Metallic Hardware : Gold color
- Trimming : Russian leather (cowhide)
- Weight: 220 g / 0.48
- Closing : Zipped and snap closure