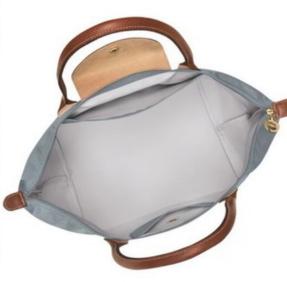

### **INTERIOR DETAILS**

Flat pocket: 2

LE PLIAGE ORIGINAL L TOTE BAG - Recycled Canvas

- Dimensions: 28 cm
   (L measured at the base of the bag) x
   26,5 cm (H) x 15,5 cm (W) / 11 in (L measured at the base of the bag) x
   10.4 in (H) x 6.1 in (W)
- Material : Recycled polyamide canvas with inside coating
- Metallic Hardware : Gold color
- Trimming : Russian leather (cowhide)
- Weight: 220 g / 0.48
- Closing : Zipped and snap closure

 Handle Height: 21 cm / 8.3 in

### **INTERIOR DETAILS**

• Flat pocket: 2

LE PLIAGE ORIGINAL M TOTE BAG - Recycled Canvas

- Dimensions: 28 cm
   (L measured at the base of the bag) x
   26,5 cm (H) x 15,5
   cm (W) / 11 in (L measured at the base of the bag) x
   10.4 in (H) x 6.1 in
   (W)
- Material : Recycled polyamide canvas with inside coating
- Metallic Hardware : Gold color
- Trimming : Russian leather (cowhide)
- Weight: 220 g / 0.48
- Closing : Zipped and snap closure