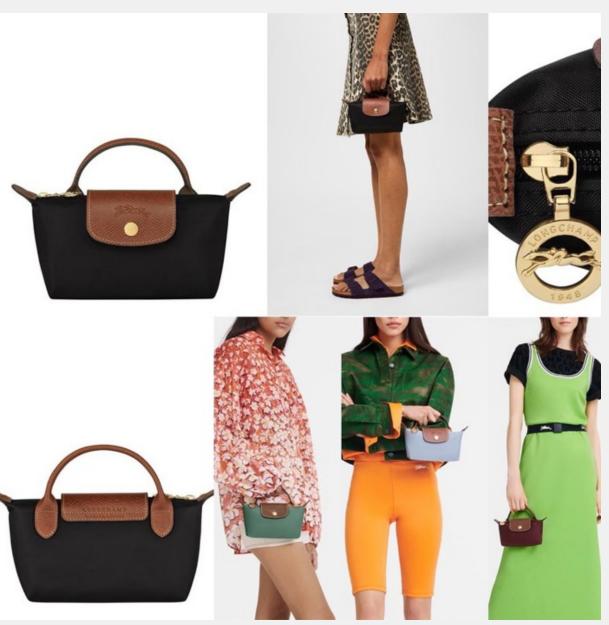

LONGCHAMP LEATHER TOTE BAG 29,000

Dimensions: H22cm x W 23cm x D 14cm

LE PLIAGE ORIGINAL SMALL HANDBAG 8,900

Dimensions: H 40cm x W 55cm x D 23cm

LE PLIAGE ORIGINAL MEDIUM TRAVEL BAG 10,900

Dimensions: H 11cm x W 17cm x D 5cm

LONGCHAMP LE PLIAGE ORIGINAL POUCH BAG 6,900

Dimensions: H 11cm x W 17cm x D 5cm

LONGCHAMP LE PLIAGE ORIGINAL POUCH BAG 6,900

Material: Recycled polyamide canvas with inside coating. Dimensions: H 30cm x W 31cm (Base) x D 19cm 31 cm.