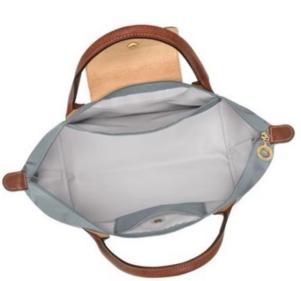

### **INTERIOR DETAILS**

• Flat pocket: 2

LE PLIAGE ORIGINAL L TOTE BAG - Recycled Canvas

- Dimensions: 31 cm
   (L measured at the base of the bag) x 30 cm (H) x 19 cm (W) /
   12.2 in (L measured at the base of the bag) x 11.8 in (H) x 7.5 in (W)
- Material : Recycled polyamide canvas with inside coating
- Metallic Hardware : Gold color
- Trimming : Russian leather (cowhide)
- Weight: 346 g / 0.76
   lb
- Closing : Zipped and snap closure

### **INTERIOR DETAILS**

Flat pocket: 2

LE PLIAGE ORIGINAL L TOTE BAG - Recycled Canvas

- Dimensions: 31 cm
   (L measured at the base of the bag) x 30 cm (H) x 19 cm (W) /
   12.2 in (L measured at the base of the bag) x 11.8 in (H) x 7.5 in (W)
- Material : Recycled polyamide canvas with inside coating
- Metallic Hardware : Gold color
- Trimming : Russian leather (cowhide)
- Weight: 346 g / 0.76
   lb
- Closing : Zipped and snap closure