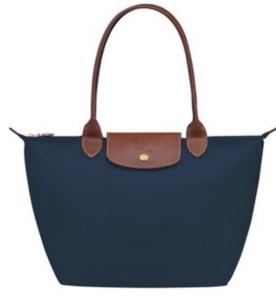

### **INTERIOR DETAILS**

Flat pocket: 2

LE PLIAGE ORIGINAL L TOTE BAG - Recycled Canvas

- Dimensions: 28 cm
   (L measured at the base of the bag) x
   26,5 cm (H) x 15,5 cm (W) / 11 in (L measured at the base of the bag) x
   10.4 in (H) x 6.1 in (W)
- Material : Recycled polyamide canvas with inside coating
- Metallic Hardware : Gold color
- Trimming : Russian leather (cowhide)
- Weight: 220 g / 0.48
- Closing : Zipped and snap closure

 Handle Height: 21 cm / 8.3 in

### **INTERIOR DETAILS**

• Flat pocket: 2

LE PLIAGE ORIGINAL M TOTE BAG - Recycled Canvas

- Dimensions: 28 cm
   (L measured at the base of the bag) x
   26,5 cm (H) x 15,5
   cm (W) / 11 in (L measured at the base of the bag) x
   10.4 in (H) x 6.1 in
   (W)
- Material : Recycled polyamide canvas with inside coating
- Metallic Hardware : Gold color
- Trimming : Russian leather (cowhide)
- Weight: 220 g / 0.48
- Closing : Zipped and snap closure