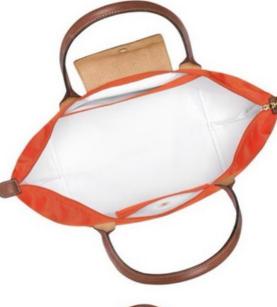

### **INTERIOR DETAILS**

• Flat pocket: 2

LE PLIAGE ORIGINAL L TOTE BAG - Recycled Canvas

- Dimensions: 31 cm
   (L measured at the base of the bag) x 30 cm (H) x 19 cm (W) /
   12.2 in (L measured at the base of the bag) x 11.8 in (H) x 7.5 in (W)
- Material : Recycled polyamide canvas with inside coating
- Metallic Hardware : Gold color
- Trimming : Russian leather (cowhide)
- Weight: 346 g / 0.76
   lb
- Closing : Zipped and snap closure

 Handle Height: 25 cm / 9.8 in

### **INTERIOR DETAILS**

Flat pocket: 2

LE PLIAGE ORIGINAL L TOTE BAG - Recycled Canvas

- Dimensions: 31 cm
   (L measured at the base of the bag) x 30 cm (H) x 19 cm (W) /
   12.2 in (L measured at the base of the bag) x 11.8 in (H) x 7.5 in (W)
- Material : Recycled polyamide canvas with inside coating
- Metallic Hardware : Gold color
- Trimming : Russian leather (cowhide)
- Weight: 346 g / 0.76
   lb
- Closing : Zipped and snap closure