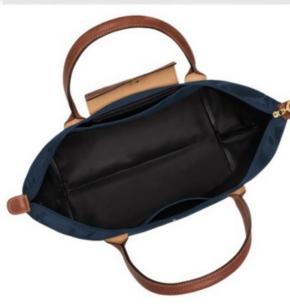

### **INTERIOR DETAILS**

• Flat pocket: 2

LE PLIAGE ORIGINAL M TOTE BAG - Recycled Canvas

- Dimensions: 28 cm
   (L measured at the base of the bag) x
   26,5 cm (H) x 15,5
   cm (W) / 11 in (L measured at the base of the bag) x
   10.4 in (H) x 6.1 in
   (W)
- Material : Recycled polyamide canvas with inside coating
- Metallic Hardware : Gold color
- Trimming : Russian leather (cowhide)
- Weight: 220 g / 0.48
- Closing : Zipped and snap closure

### **INTERIOR DETAILS**

• Flat pocket: 2

LE PLIAGE ORIGINAL M TOTE BAG - Recycled Canvas