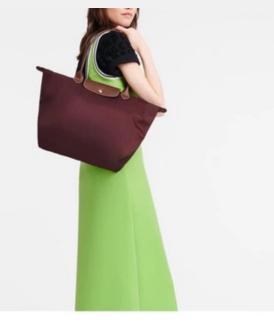

### **INTERIOR DETAILS**

Flat pocket: 2

LE PLIAGE ORIGINAL L TOTE BAG - Recycled Canvas

- Dimensions: 28 cm
   (L measured at the base of the bag) x
   26,5 cm (H) x 15,5 cm (W) / 11 in (L measured at the base of the bag) x
   10.4 in (H) x 6.1 in (W)
- Material : Recycled polyamide canvas with inside coating
- Metallic Hardware : Gold color
- Trimming : Russian leather (cowhide)
- Weight: 220 g / 0.48
- Closing : Zipped and snap closure

 Handle Height: 21 cm / 8.3 in

### **INTERIOR DETAILS**

• Flat pocket: 2

LE PLIAGE ORIGINAL M TOTE BAG - Recycled Canvas

- Dimensions: 28 cm
   (L measured at the base of the bag) x
   26,5 cm (H) x 15,5
   cm (W) / 11 in (L measured at the base of the bag) x
   10.4 in (H) x 6.1 in
   (W)
- Material : Recycled polyamide canvas with inside coating
- Metallic Hardware : Gold color
- Trimming : Russian leather (cowhide)
- Weight: 220 g / 0.48
- Closing : Zipped and snap closure