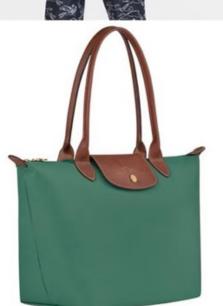

### **INTERIOR DETAILS**

Flat pocket: 2

LE PLIAGE ORIGINAL L TOTE BAG - Recycled Canvas

- Dimensions: 28 cm
   (L measured at the base of the bag) x
   26,5 cm (H) x 15,5 cm (W) / 11 in (L measured at the base of the bag) x
   10.4 in (H) x 6.1 in (W)
- Material : Recycled polyamide canvas with inside coating
- Metallic Hardware : Gold color
- Trimming : Russian leather (cowhide)
- Weight: 220 g / 0.48
- Closing : Zipped and snap closure

 Handle Height: 21 cm / 8.3 in

### **INTERIOR DETAILS**

• Flat pocket: 2

LE PLIAGE ORIGINAL M TOTE BAG - Recycled Canvas

- Dimensions: 28 cm
   (L measured at the base of the bag) x
   26,5 cm (H) x 15,5
   cm (W) / 11 in (L measured at the base of the bag) x
   10.4 in (H) x 6.1 in
   (W)
- Material : Recycled polyamide canvas with inside coating
- Metallic Hardware : Gold color
- Trimming : Russian leather (cowhide)
- Weight: 220 g / 0.48
- Closing : Zipped and snap closure