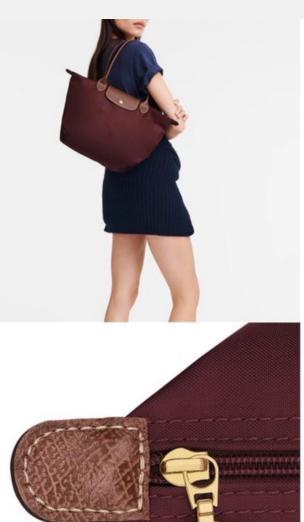

LE PLIAGE ORIGINAL L TOTE BAG - Recycled Canvas
10,900

- Dimensions: 31 cm
   (L measured at the base of the bag) x 30 cm (H) x 19 cm (W) /
   12.2 in (L measured at the base of the bag) x 11.8 in (H) x
   7.5 in (W)
- Material : Recycled polyamide canvas with inside coating
- Metallic Hardware : Gold color
- Trimming : Russian leather (cowhide)
- Weight : 346 g / 0.76
- Closing : Zipped and snap closure

 Handle Height: 25 cm / 9.8 in

### **INTERIOR DETAILS**

• Flat pocket: 2

LE PLIAGE ORIGINAL L TOTE BAG - Recycled Canvas

- Dimensions: 31 cm
   (L measured at the base of the bag) x 30 cm (H) x 19 cm (W) /
   12.2 in (L measured at the base of the bag) x 11.8 in (H) x 7.5 in (W)
- Material : Recycled polyamide canvas with inside coating
- Metallic Hardware : Gold color
- Trimming : Russian leather (cowhide)
- Weight: 346 g / 0.76
   lb
- Closing : Zipped and snap closure