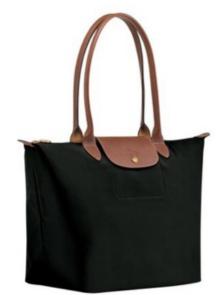

### **INTERIOR DETAILS**

Flat pocket: 2

LE PLIAGE ORIGINAL L TOTE BAG - Recycled Canvas

- Dimensions: 28 cm
   (L measured at the base of the bag) x
   26,5 cm (H) x 15,5 cm (W) / 11 in (L measured at the base of the bag) x
   10.4 in (H) x 6.1 in (W)
- Material : Recycled polyamide canvas with inside coating
- Metallic Hardware : Gold color
- Trimming : Russian leather (cowhide)
- Weight: 220 g / 0.48
- Closing : Zipped and snap closure

 Handle Height: 21 cm / 8.3 in

### **INTERIOR DETAILS**

• Flat pocket: 2

LE PLIAGE ORIGINAL M TOTE BAG - Recycled Canvas

- Dimensions: 28 cm
   (L measured at the base of the bag) x
   26,5 cm (H) x 15,5
   cm (W) / 11 in (L measured at the base of the bag) x
   10.4 in (H) x 6.1 in
   (W)
- Material : Recycled polyamide canvas with inside coating
- Metallic Hardware : Gold color
- Trimming : Russian leather (cowhide)
- Weight: 220 g / 0.48
- Closing : Zipped and snap closure