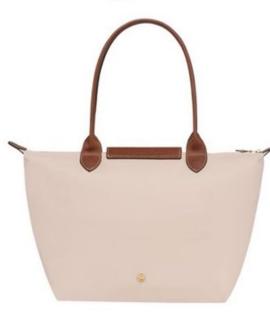

LE PLIAGE ORIGINAL L TOTE BAG - Recycled Canvas
10,900

- Dimensions: 31 cm
   (L measured at the base of the bag) x 30 cm (H) x 19 cm (W) /
   12.2 in (L measured at the base of the bag) x 11.8 in (H) x
   7.5 in (W)
- Material : Recycled polyamide canvas with inside coating
- Metallic Hardware : Gold color
- Trimming : Russian leather (cowhide)
- Weight : 346 g / 0.76
- Closing : Zipped and snap closure

 Handle Height: 25 cm / 9.8 in

### **INTERIOR DETAILS**

• Flat pocket: 2

LE PLIAGE ORIGINAL L TOTE BAG - Recycled Canvas

- Dimensions: 31 cm
   (L measured at the base of the bag) x 30 cm (H) x 19 cm (W) /
   12.2 in (L measured at the base of the bag) x 11.8 in (H) x 7.5 in (W)
- Material : Recycled polyamide canvas with inside coating
- Metallic Hardware : Gold color
- Trimming : Russian leather (cowhide)
- Weight: 346 g / 0.76
   lb
- Closing : Zipped and snap closure