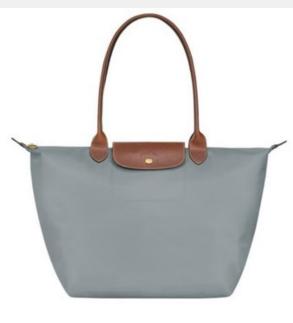

### **INTERIOR DETAILS**

· Flat pocket: 2

LE PLIAGE ORIGINAL M TOTE BAG - Recycled Canvas

- Dimensions: 28 cm
   (L measured at the base of the bag) x
   26,5 cm (H) x 15,5
   cm (W) / 11 in (L measured at the base of the bag) x
   10.4 in (H) x 6.1 in
   (W)
- Material : Recycled polyamide canvas with inside coating
- Metallic Hardware : Gold color
- Trimming : Russian leather (cowhide)
- Weight: 220 g / 0.48
- Closing : Zipped and snap closure

 Handle Height: 21 cm / 8.3 in