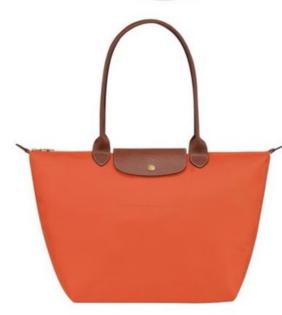

### **INTERIOR DETAILS**

Flat pocket: 2

LE PLIAGE ORIGINAL L TOTE BAG - Recycled Canvas

- Dimensions: 28 cm
   (L measured at the base of the bag) x
   26,5 cm (H) x 15,5 cm (W) / 11 in (L measured at the base of the bag) x
   10.4 in (H) x 6.1 in (W)
- Material : Recycled polyamide canvas with inside coating
- Metallic Hardware : Gold color
- Trimming : Russian leather (cowhide)
- Weight: 220 g / 0.48
- Closing : Zipped and snap closure

 Handle Height: 21 cm / 8.3 in