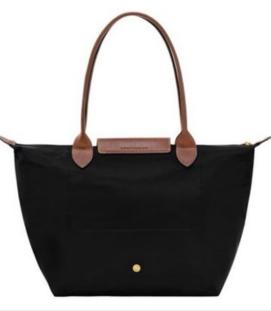

### **INTERIOR DETAILS**

Flat pocket: 2

LE PLIAGE ORIGINAL L TOTE BAG - Recycled Canvas

- Dimensions: 28 cm
   (L measured at the base of the bag) x
   26,5 cm (H) x 15,5 cm (W) / 11 in (L measured at the base of the bag) x
   10.4 in (H) x 6.1 in (W)
- Material : Recycled polyamide canvas with inside coating
- Metallic Hardware : Gold color
- Trimming : Russian leather (cowhide)
- Weight: 220 g / 0.48
- Closing : Zipped and snap closure

 Handle Height: 21 cm / 8.3 in

### **INTERIOR DETAILS**

• Flat pocket: 2

LE PLIAGE ORIGINAL M TOTE BAG - Recycled Canvas

- Dimensions: 28 cm
   (L measured at the base of the bag) x
   26,5 cm (H) x 15,5
   cm (W) / 11 in (L measured at the base of the bag) x
   10.4 in (H) x 6.1 in
   (W)
- Material : Recycled polyamide canvas with inside coating
- Metallic Hardware : Gold color
- Trimming : Russian leather (cowhide)
- Weight: 220 g / 0.48
- Closing : Zipped and snap closure