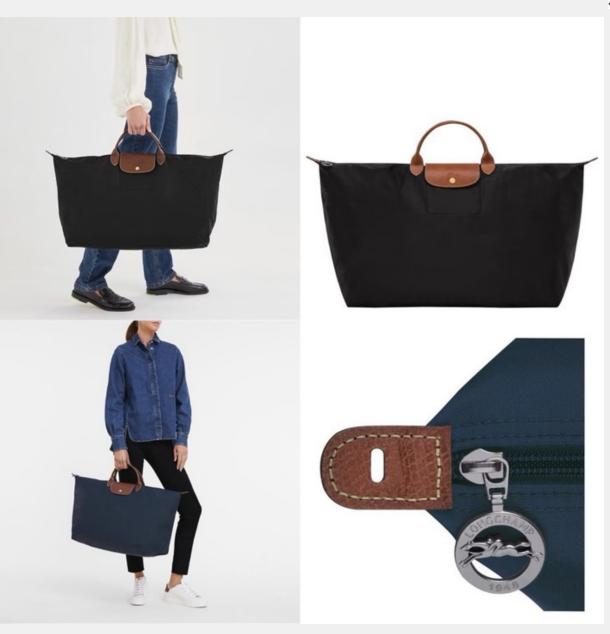

LONGCHAMP LEATHER TOTE BAG 29,000

Dimensions: H22cm x W 23cm x D 14cm

LE PLIAGE ORIGINAL SMALL HANDBAG 8,900

Dimensions: H 40cm x W 55cm x D 23cm

LE PLIAGE ORIGINAL MEDIUM TRAVEL BAG 10,900

Dimensions: H 11cm x W 17cm x D 5cm

LONGCHAMP LE PLIAGE ORIGINAL POUCH BAG 6,900

Dimensions: H 11cm x W 17cm x D 5cm

LONGCHAMP LE PLIAGE ORIGINAL POUCH BAG 6,900

Material: Recycled polyamide canvas with inside coating. Dimensions: H 30cm x W 31cm (Base) x D 19cm 31 cm.