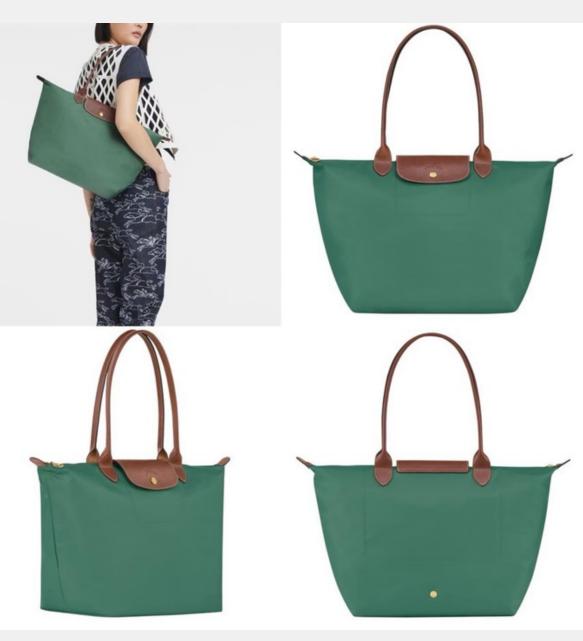

### **INTERIOR DETAILS**

• Flat pocket: 2

LE PLIAGE ORIGINAL L TOTE BAG - Recycled Canvas

- Dimensions: 31 cm
   (L measured at the base of the bag) x 30 cm (H) x 19 cm (W) /
   12.2 in (L measured at the base of the bag) x 11.8 in (H) x 7.5 in (W)
- Material : Recycled polyamide canvas with inside coating
- Metallic Hardware : Gold color
- Trimming : Russian leather (cowhide)
- Weight: 346 g / 0.76
   lb
- Closing : Zipped and snap closure

 Handle Height: 25 cm / 9.8 in

### **INTERIOR DETAILS**

Flat pocket: 2

LE PLIAGE ORIGINAL L TOTE BAG - Recycled Canvas

- Dimensions: 31 cm
   (L measured at the base of the bag) x 30 cm (H) x 19 cm (W) /
   12.2 in (L measured at the base of the bag) x 11.8 in (H) x 7.5 in (W)
- Material : Recycled polyamide canvas with inside coating
- Metallic Hardware : Gold color
- Trimming : Russian leather (cowhide)
- Weight: 346 g / 0.76
   lb
- Closing : Zipped and snap closure