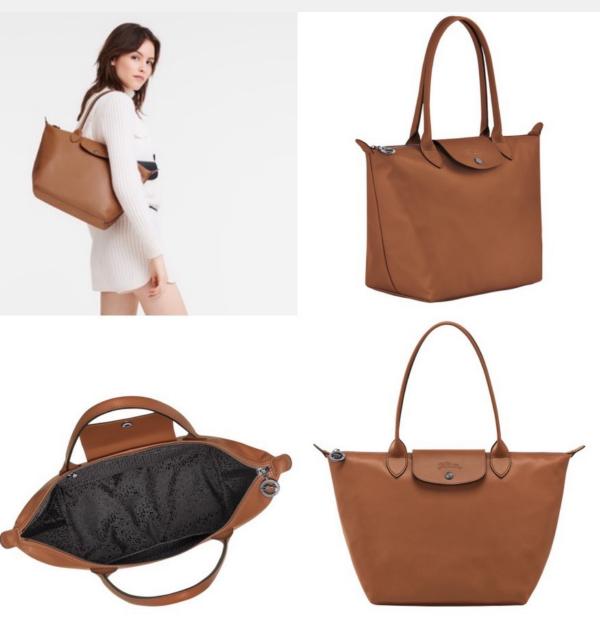

### **INTERIOR DETAILS**

Flat pocket: 2

LE PLIAGE ORIGINAL L TOTE BAG - Recycled Canvas

- Dimensions: 28 cm
   (L measured at the base of the bag) x
   26,5 cm (H) x 15,5 cm (W) / 11 in (L measured at the base of the bag) x
   10.4 in (H) x 6.1 in (W)
- Material : Recycled polyamide canvas with inside coating
- Metallic Hardware : Gold color
- Trimming : Russian leather (cowhide)
- Weight: 220 g / 0.48
- Closing : Zipped and snap closure

 Handle Height: 21 cm / 8.3 in

### **INTERIOR DETAILS**

• Flat pocket: 2

LE PLIAGE ORIGINAL M TOTE BAG - Recycled Canvas

- Dimensions: 28 cm
   (L measured at the base of the bag) x
   26,5 cm (H) x 15,5
   cm (W) / 11 in (L measured at the base of the bag) x
   10.4 in (H) x 6.1 in
   (W)
- Material : Recycled polyamide canvas with inside coating
- Metallic Hardware : Gold color
- Trimming : Russian leather (cowhide)
- Weight: 220 g / 0.48
- Closing : Zipped and snap closure