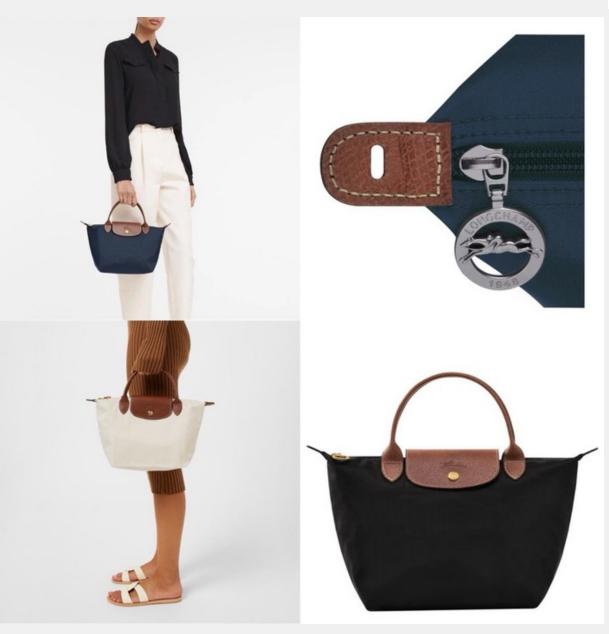

LONGCHAMP LEATHER TOTE BAG 29,000

Dimensions: H22cm x W 23cm x D 14cm

LE PLIAGE ORIGINAL SMALL HANDBAG 8,900

Dimensions: H 40cm x W 55cm x D 23cm

LE PLIAGE ORIGINAL MEDIUM TRAVEL BAG 10,900

Dimensions: H 11cm x W 17cm x D 5cm