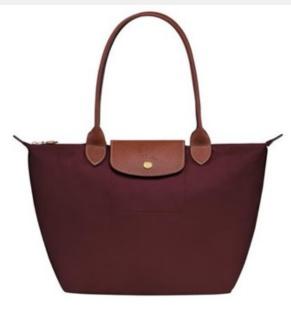

### **INTERIOR DETAILS**

Flat pocket: 2

LE PLIAGE ORIGINAL L TOTE BAG - Recycled Canvas

- Dimensions: 28 cm
   (L measured at the base of the bag) x
   26,5 cm (H) x 15,5 cm (W) / 11 in (L measured at the base of the bag) x
   10.4 in (H) x 6.1 in (W)
- Material : Recycled polyamide canvas with inside coating
- Metallic Hardware : Gold color
- Trimming : Russian leather (cowhide)
- Weight: 220 g / 0.48
- Closing : Zipped and snap closure

 Handle Height: 21 cm / 8.3 in