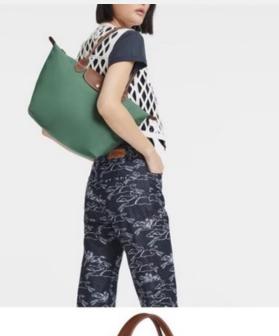

### **INTERIOR DETAILS**

Flat pocket: 2

LE PLIAGE ORIGINAL L TOTE BAG - Recycled Canvas

- Dimensions: 28 cm
   (L measured at the base of the bag) x
   26,5 cm (H) x 15,5 cm (W) / 11 in (L measured at the base of the bag) x
   10.4 in (H) x 6.1 in (W)
- Material : Recycled polyamide canvas with inside coating
- Metallic Hardware : Gold color
- Trimming : Russian leather (cowhide)
- Weight: 220 g / 0.48
- Closing : Zipped and snap closure

 Handle Height: 21 cm / 8.3 in

### **INTERIOR DETAILS**

• Flat pocket: 2

LE PLIAGE ORIGINAL M TOTE BAG - Recycled Canvas

- Dimensions: 28 cm
   (L measured at the base of the bag) x
   26,5 cm (H) x 15,5
   cm (W) / 11 in (L measured at the base of the bag) x
   10.4 in (H) x 6.1 in
   (W)
- Material : Recycled polyamide canvas with inside coating
- Metallic Hardware : Gold color
- Trimming : Russian leather (cowhide)
- Weight: 220 g / 0.48
- Closing : Zipped and snap closure