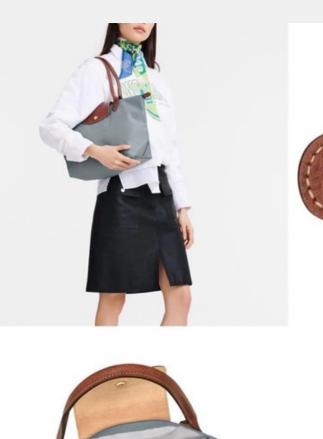

### **INTERIOR DETAILS**

Flat pocket: 2

LE PLIAGE ORIGINAL L TOTE BAG - Recycled Canvas

- Dimensions: 28 cm
   (L measured at the base of the bag) x
   26,5 cm (H) x 15,5 cm (W) / 11 in (L measured at the base of the bag) x
   10.4 in (H) x 6.1 in (W)
- Material : Recycled polyamide canvas with inside coating
- Metallic Hardware : Gold color
- Trimming : Russian leather (cowhide)
- Weight: 220 g / 0.48
- Closing : Zipped and snap closure

 Handle Height: 21 cm / 8.3 in

### **INTERIOR DETAILS**

• Flat pocket: 2

LE PLIAGE ORIGINAL M TOTE BAG - Recycled Canvas

- Dimensions: 28 cm
   (L measured at the base of the bag) x
   26,5 cm (H) x 15,5
   cm (W) / 11 in (L measured at the base of the bag) x
   10.4 in (H) x 6.1 in
   (W)
- Material : Recycled polyamide canvas with inside coating
- Metallic Hardware : Gold color
- Trimming : Russian leather (cowhide)
- Weight: 220 g / 0.48
- Closing : Zipped and snap closure