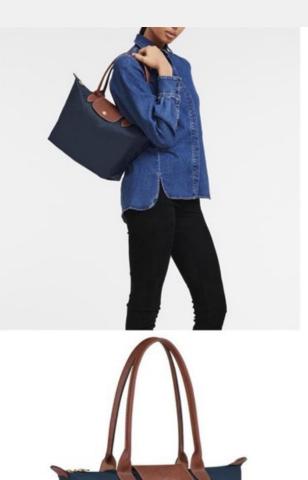

### **INTERIOR DETAILS**

Flat pocket: 2

LE PLIAGE ORIGINAL L TOTE BAG - Recycled Canvas

- Dimensions: 28 cm
   (L measured at the base of the bag) x
   26,5 cm (H) x 15,5 cm (W) / 11 in (L measured at the base of the bag) x
   10.4 in (H) x 6.1 in (W)
- Material : Recycled polyamide canvas with inside coating
- Metallic Hardware : Gold color
- Trimming : Russian leather (cowhide)
- Weight: 220 g / 0.48
- Closing : Zipped and snap closure

 Handle Height: 21 cm / 8.3 in

### **INTERIOR DETAILS**

• Flat pocket: 2

LE PLIAGE ORIGINAL M TOTE BAG - Recycled Canvas

- Dimensions: 28 cm
   (L measured at the base of the bag) x
   26,5 cm (H) x 15,5
   cm (W) / 11 in (L measured at the base of the bag) x
   10.4 in (H) x 6.1 in
   (W)
- Material : Recycled polyamide canvas with inside coating
- Metallic Hardware : Gold color
- Trimming : Russian leather (cowhide)
- Weight: 220 g / 0.48
- Closing : Zipped and snap closure