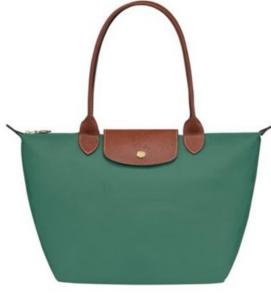

### **INTERIOR DETAILS**

Flat pocket: 2

LE PLIAGE ORIGINAL L TOTE BAG - Recycled Canvas

- Dimensions: 28 cm
   (L measured at the base of the bag) x
   26,5 cm (H) x 15,5 cm (W) / 11 in (L measured at the base of the bag) x
   10.4 in (H) x 6.1 in (W)
- Material : Recycled polyamide canvas with inside coating
- Metallic Hardware : Gold color
- Trimming : Russian leather (cowhide)
- Weight: 220 g / 0.48
- Closing : Zipped and snap closure

 Handle Height: 21 cm / 8.3 in

### **INTERIOR DETAILS**

• Flat pocket: 2

LE PLIAGE ORIGINAL M TOTE BAG - Recycled Canvas

- Dimensions: 28 cm
   (L measured at the base of the bag) x
   26,5 cm (H) x 15,5
   cm (W) / 11 in (L measured at the base of the bag) x
   10.4 in (H) x 6.1 in
   (W)
- Material : Recycled polyamide canvas with inside coating
- Metallic Hardware : Gold color
- Trimming : Russian leather (cowhide)
- Weight: 220 g / 0.48
- Closing : Zipped and snap closure