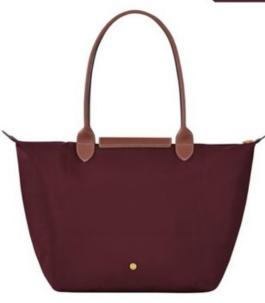

### **INTERIOR DETAILS**

Flat pocket: 2

LE PLIAGE ORIGINAL L TOTE BAG - Recycled Canvas

- Dimensions: 28 cm
   (L measured at the base of the bag) x
   26,5 cm (H) x 15,5 cm (W) / 11 in (L measured at the base of the bag) x
   10.4 in (H) x 6.1 in (W)
- Material : Recycled polyamide canvas with inside coating
- Metallic Hardware : Gold color
- Trimming : Russian leather (cowhide)
- Weight: 220 g / 0.48
- Closing : Zipped and snap closure

 Handle Height: 21 cm / 8.3 in

### **INTERIOR DETAILS**

• Flat pocket: 2

LE PLIAGE ORIGINAL M TOTE BAG - Recycled Canvas

- Dimensions: 28 cm
   (L measured at the base of the bag) x
   26,5 cm (H) x 15,5
   cm (W) / 11 in (L measured at the base of the bag) x
   10.4 in (H) x 6.1 in
   (W)
- Material : Recycled polyamide canvas with inside coating
- Metallic Hardware : Gold color
- Trimming : Russian leather (cowhide)
- Weight: 220 g / 0.48
- Closing : Zipped and snap closure