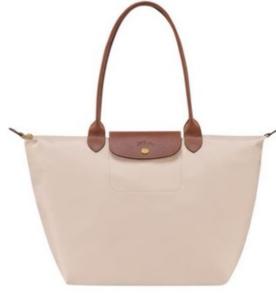

### **INTERIOR DETAILS**

Flat pocket: 2

LE PLIAGE ORIGINAL L TOTE BAG - Recycled Canvas

- Dimensions: 28 cm
   (L measured at the base of the bag) x
   26,5 cm (H) x 15,5 cm (W) / 11 in (L measured at the base of the bag) x
   10.4 in (H) x 6.1 in (W)
- Material : Recycled polyamide canvas with inside coating
- Metallic Hardware : Gold color
- Trimming : Russian leather (cowhide)
- Weight: 220 g / 0.48
- Closing : Zipped and snap closure

 Handle Height: 21 cm / 8.3 in

### **INTERIOR DETAILS**

• Flat pocket: 2

LE PLIAGE ORIGINAL M TOTE BAG - Recycled Canvas

- Dimensions: 28 cm
   (L measured at the base of the bag) x
   26,5 cm (H) x 15,5
   cm (W) / 11 in (L measured at the base of the bag) x
   10.4 in (H) x 6.1 in
   (W)
- Material : Recycled polyamide canvas with inside coating
- Metallic Hardware : Gold color
- Trimming : Russian leather (cowhide)
- Weight: 220 g / 0.48
- Closing : Zipped and snap closure