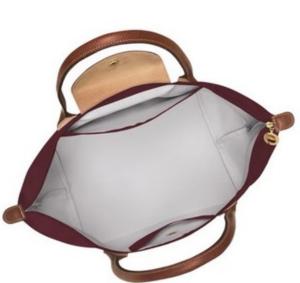

### **INTERIOR DETAILS**

Flat pocket: 2

LE PLIAGE ORIGINAL L TOTE BAG - Recycled Canvas

- Dimensions: 28 cm
   (L measured at the base of the bag) x
   26,5 cm (H) x 15,5 cm (W) / 11 in (L measured at the base of the bag) x
   10.4 in (H) x 6.1 in (W)
- Material : Recycled polyamide canvas with inside coating
- Metallic Hardware : Gold color
- Trimming : Russian leather (cowhide)
- Weight: 220 g / 0.48
- Closing : Zipped and snap closure

 Handle Height: 21 cm / 8.3 in

### **INTERIOR DETAILS**

• Flat pocket: 2

LE PLIAGE ORIGINAL M TOTE BAG - Recycled Canvas

- Dimensions: 28 cm
   (L measured at the base of the bag) x
   26,5 cm (H) x 15,5
   cm (W) / 11 in (L measured at the base of the bag) x
   10.4 in (H) x 6.1 in
   (W)
- Material : Recycled polyamide canvas with inside coating
- Metallic Hardware : Gold color
- Trimming : Russian leather (cowhide)
- Weight: 220 g / 0.48
- Closing : Zipped and snap closure