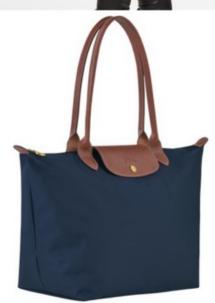

### **INTERIOR DETAILS**

Flat pocket: 2

LE PLIAGE ORIGINAL L TOTE BAG - Recycled Canvas

- Dimensions: 28 cm
   (L measured at the base of the bag) x
   26,5 cm (H) x 15,5 cm (W) / 11 in (L measured at the base of the bag) x
   10.4 in (H) x 6.1 in (W)
- Material : Recycled polyamide canvas with inside coating
- Metallic Hardware : Gold color
- Trimming : Russian leather (cowhide)
- Weight: 220 g / 0.48
- Closing : Zipped and snap closure

 Handle Height: 21 cm / 8.3 in

### **INTERIOR DETAILS**

• Flat pocket: 2

LE PLIAGE ORIGINAL M TOTE BAG - Recycled Canvas

- Dimensions: 28 cm
   (L measured at the base of the bag) x
   26,5 cm (H) x 15,5
   cm (W) / 11 in (L measured at the base of the bag) x
   10.4 in (H) x 6.1 in
   (W)
- Material : Recycled polyamide canvas with inside coating
- Metallic Hardware : Gold color
- Trimming : Russian leather (cowhide)
- Weight: 220 g / 0.48
- Closing : Zipped and snap closure