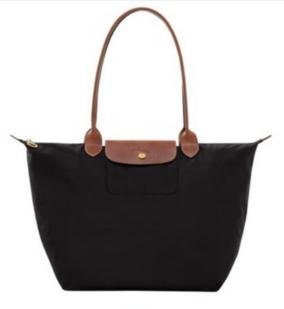

### **INTERIOR DETAILS**

Flat pocket: 2

LE PLIAGE ORIGINAL L TOTE BAG - Recycled Canvas

- Dimensions: 28 cm
   (L measured at the base of the bag) x
   26,5 cm (H) x 15,5 cm (W) / 11 in (L measured at the base of the bag) x
   10.4 in (H) x 6.1 in (W)
- Material : Recycled polyamide canvas with inside coating
- Metallic Hardware : Gold color
- Trimming : Russian leather (cowhide)
- Weight: 220 g / 0.48
- Closing : Zipped and snap closure

 Handle Height: 21 cm / 8.3 in

### **INTERIOR DETAILS**

• Flat pocket: 2

LE PLIAGE ORIGINAL M TOTE BAG - Recycled Canvas

- Dimensions: 28 cm
   (L measured at the base of the bag) x
   26,5 cm (H) x 15,5
   cm (W) / 11 in (L measured at the base of the bag) x
   10.4 in (H) x 6.1 in
   (W)
- Material : Recycled polyamide canvas with inside coating
- Metallic Hardware : Gold color
- Trimming : Russian leather (cowhide)
- Weight: 220 g / 0.48
- Closing : Zipped and snap closure