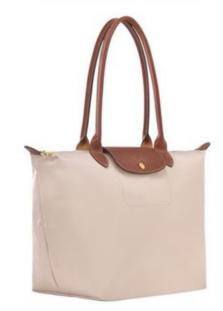

### **INTERIOR DETAILS**

Flat pocket: 2

LE PLIAGE ORIGINAL L TOTE BAG - Recycled Canvas

- Dimensions: 28 cm
   (L measured at the base of the bag) x
   26,5 cm (H) x 15,5 cm (W) / 11 in (L measured at the base of the bag) x
   10.4 in (H) x 6.1 in (W)
- Material : Recycled polyamide canvas with inside coating
- Metallic Hardware : Gold color
- Trimming : Russian leather (cowhide)
- Weight: 220 g / 0.48
- Closing : Zipped and snap closure

 Handle Height: 21 cm / 8.3 in

### **INTERIOR DETAILS**

• Flat pocket: 2

LE PLIAGE ORIGINAL M TOTE BAG - Recycled Canvas

- Dimensions: 28 cm
   (L measured at the base of the bag) x
   26,5 cm (H) x 15,5
   cm (W) / 11 in (L measured at the base of the bag) x
   10.4 in (H) x 6.1 in
   (W)
- Material : Recycled polyamide canvas with inside coating
- Metallic Hardware : Gold color
- Trimming : Russian leather (cowhide)
- Weight: 220 g / 0.48
- Closing : Zipped and snap closure