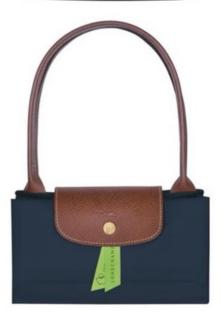

### **INTERIOR DETAILS**

Flat pocket: 2

LE PLIAGE ORIGINAL L TOTE BAG - Recycled Canvas

- Dimensions: 28 cm
   (L measured at the base of the bag) x
   26,5 cm (H) x 15,5 cm (W) / 11 in (L measured at the base of the bag) x
   10.4 in (H) x 6.1 in (W)
- Material : Recycled polyamide canvas with inside coating
- Metallic Hardware : Gold color
- Trimming : Russian leather (cowhide)
- Weight: 220 g / 0.48
- Closing : Zipped and snap closure

 Handle Height: 21 cm / 8.3 in

### **INTERIOR DETAILS**

• Flat pocket: 2

LE PLIAGE ORIGINAL M TOTE BAG - Recycled Canvas

- Dimensions: 28 cm
   (L measured at the base of the bag) x
   26,5 cm (H) x 15,5
   cm (W) / 11 in (L measured at the base of the bag) x
   10.4 in (H) x 6.1 in
   (W)
- Material : Recycled polyamide canvas with inside coating
- Metallic Hardware : Gold color
- Trimming : Russian leather (cowhide)
- Weight: 220 g / 0.48
- Closing : Zipped and snap closure