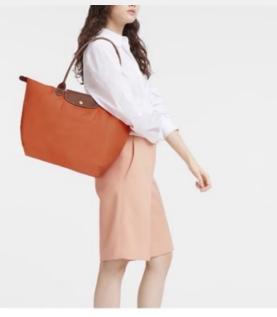

LE PLIAGE ORIGINAL L TOTE BAG - Recycled Canvas
10,900

- Dimensions: 31 cm
   (L measured at the base of the bag) x 30 cm (H) x 19 cm (W) /
   12.2 in (L measured at the base of the bag) x 11.8 in (H) x
   7.5 in (W)
- Material : Recycled polyamide canvas with inside coating
- Metallic Hardware : Gold color
- Trimming : Russian leather (cowhide)
- Weight : 346 g / 0.76
- Closing : Zipped and snap closure

 Handle Height: 25 cm / 9.8 in

### **INTERIOR DETAILS**

• Flat pocket: 2

LE PLIAGE ORIGINAL L TOTE BAG - Recycled Canvas

- Dimensions: 31 cm
   (L measured at the base of the bag) x 30 cm (H) x 19 cm (W) /
   12.2 in (L measured at the base of the bag) x 11.8 in (H) x 7.5 in (W)
- Material : Recycled polyamide canvas with inside coating
- Metallic Hardware : Gold color
- Trimming : Russian leather (cowhide)
- Weight: 346 g / 0.76
   lb
- Closing : Zipped and snap closure