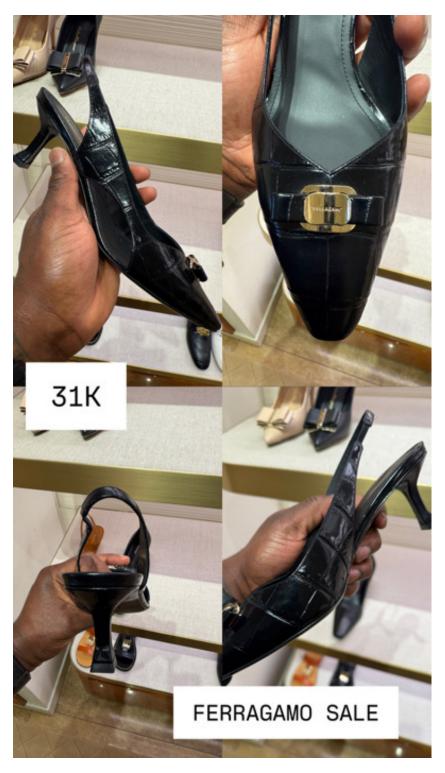

26,000



26,000



20,000



21,000



19,000



35,000



17,000



23,000



23,000



35,000



35,000



31,000



29,000



26,000



28,000



32,000



32,000



24,000



29,000



29,000



28,000



29,000



23,000



26,000



26,000



25,000



25,000



28,000



28,000



26,000



26,000



24,000



28,000



29,500



35,000



35,000



27,000



27,000



34,000



34,000



31,000



29,000



29,900



27,000



32,000



29,000



29,500



29,000



29,900



29,900



31,000



31,000



31,000



31,000



27,000



52,000



55,000



54,000



42,000



48,000



47,000



32,000



49,500



51,000



49,000



55,000



43,000



32,000



154,000



31,000



31,000



29,900



32,000



28,000



68,000



39,000



67,000



42,000



38,000



54,000



85,000



49,500



35,000



41,000