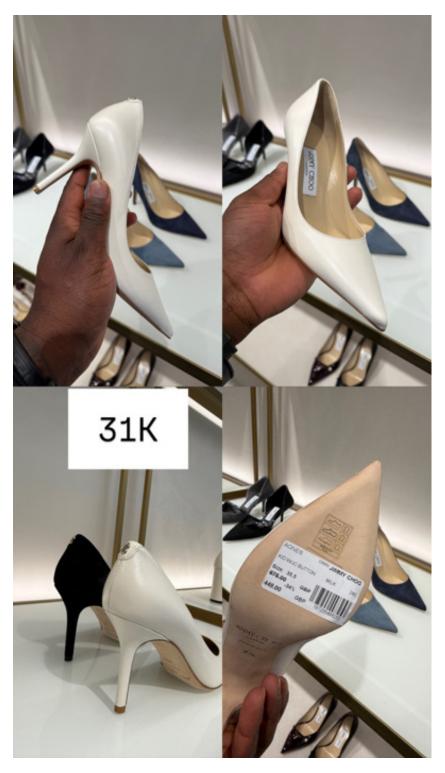

26,000



26,000



20,000



21,000



19,000



35,000



17,000



23,000



23,000



35,000



35,000



31,000



29,000



26,000



28,000



32,000



32,000



24,000



29,000



29,000



28,000



29,000



23,000



26,000



26,000



25,000



25,000



28,000



28,000



26,000



26,000



24,000



28,000



29,500



35,000



35,000



27,000



27,000



34,000



34,000



31,000



29,000



29,900



27,000



32,000



29,000



29,500



29,000



29,900



29,900



31,000



31,000



31,000



31,000



27,000



52,000



55,000



54,000



42,000



48,000



47,000



32,000



49,500



51,000



49,000



55,000



43,000



32,000



154,000



31,000



31,000



29,900



32,000



28,000



68,000



39,000



67,000



42,000



38,000



54,000



85,000



49,500



35,000



41,000