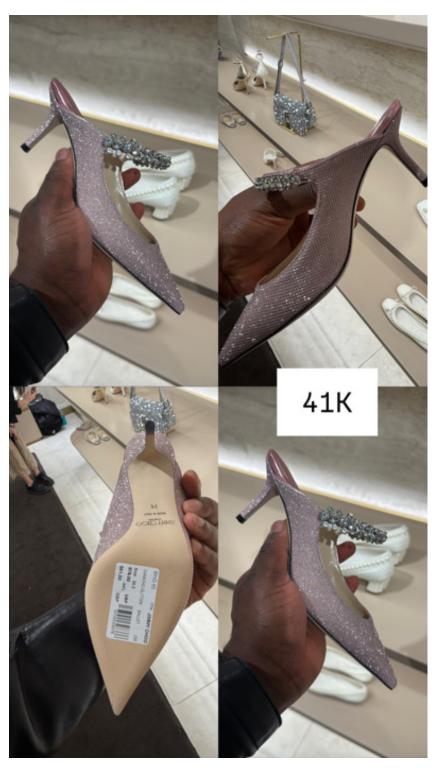

21,000



19,000



35,000



17,000



23,000



23,000



35,000



35,000



31,000



29,000



26,000



28,000



32,000



32,000



24,000



29,000



29,000



28,000



29,000



23,000



26,000



26,000



25,000



25,000



28,000



28,000



26,000



26,000



24,000



28,000



29,500



35,000



35,000



27,000



27,000



34,000



34,000



31,000



29,000



29,900



27,000



32,000



29,000



29,500



29,000



29,900



29,900



31,000



31,000



31,000



31,000



27,000



52,000



55,000



54,000



42,000



48,000



47,000



32,000



49,500



51,000



49,000



55,000



43,000



32,000



154,000



31,000



31,000



29,900



32,000



28,000



68,000



39,000



67,000



42,000



38,000



54,000



85,000



49,500



35,000



41,000