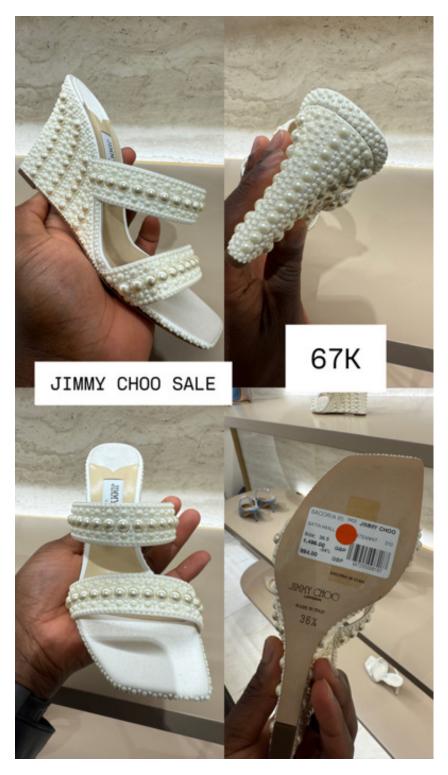

26,000



26,000



20,000



21,000



19,000



35,000



17,000



23,000



23,000



35,000



35,000



31,000



29,000



26,000



28,000



32,000



32,000



24,000



29,000



29,000



28,000



29,000



23,000



26,000



26,000



25,000



25,000



28,000



28,000



26,000



26,000



24,000



28,000



29,500



35,000



35,000



27,000



27,000



34,000



34,000



31,000



29,000



29,900



27,000



32,000



29,000



29,500



29,000



29,900



29,900



31,000



31,000



31,000



31,000



27,000



52,000



55,000



54,000



42,000



48,000



47,000



32,000



49,500



51,000



49,000



55,000



43,000



32,000



154,000



31,000



31,000



29,900



32,000



28,000



68,000



39,000



67,000



42,000



38,000



54,000



85,000



49,500



35,000



41,000