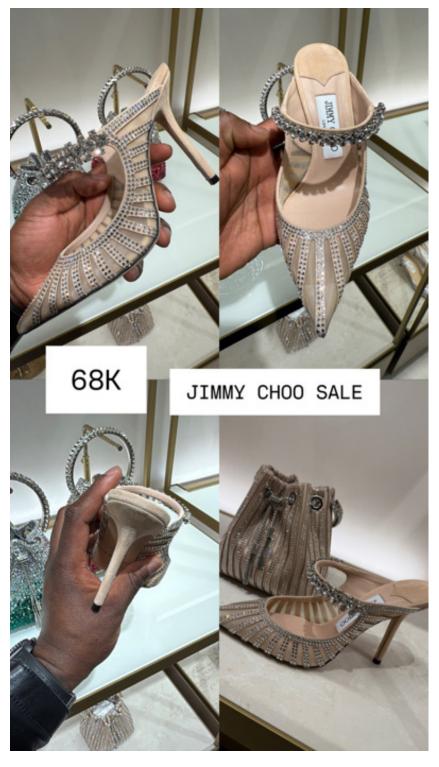

26,000



26,000



20,000



21,000



19,000



35,000



17,000



23,000



23,000



35,000



35,000



31,000



29,000



26,000



28,000



32,000



32,000



24,000



29,000



29,000



28,000



29,000



23,000



26,000



26,000



25,000



25,000



28,000



28,000



26,000



26,000



24,000



28,000



29,500



35,000



35,000



27,000



27,000



34,000



34,000



31,000



29,000



29,900



27,000



32,000



29,000



29,500



29,000



29,900



29,900



31,000



31,000



31,000



31,000



27,000



52,000



55,000



54,000



42,000



48,000



47,000



32,000



49,500



51,000



49,000



55,000



43,000



32,000



154,000



31,000



31,000



29,900



32,000



28,000



68,000



39,000



67,000



42,000



38,000



54,000



85,000



49,500



35,000



41,000