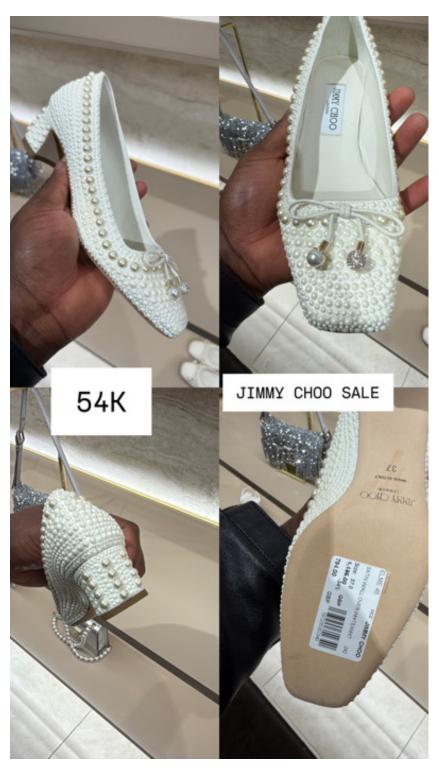

26,000



26,000



20,000



21,000



19,000



35,000



17,000



23,000



23,000



35,000



35,000



31,000



29,000



26,000



28,000



32,000



32,000



24,000



29,000



29,000



28,000



29,000



23,000



26,000



26,000



25,000



25,000



28,000



28,000



26,000



26,000



24,000



28,000



29,500



35,000



35,000



27,000



27,000



34,000



34,000



31,000



29,000



29,900



27,000



32,000



29,000



29,500



29,000



29,900



29,900



31,000



31,000



31,000



31,000



27,000



52,000



55,000



54,000



42,000



48,000



47,000



32,000



49,500



51,000



49,000



55,000



43,000



32,000



154,000



31,000



31,000



29,900



32,000



28,000



68,000



39,000



67,000



42,000



38,000



54,000



85,000



49,500



35,000



41,000