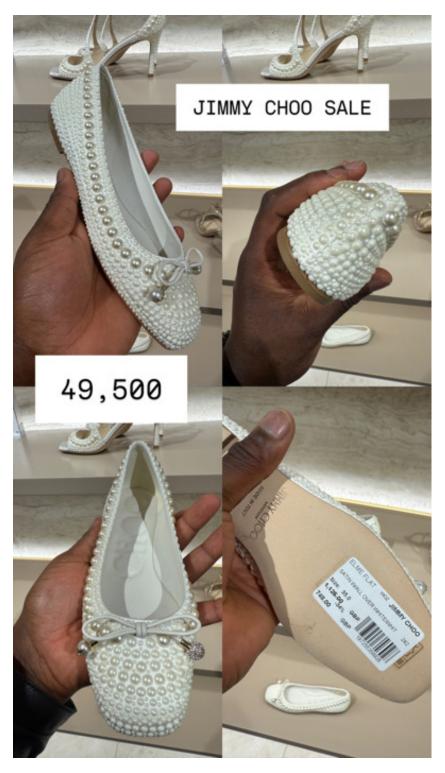

26,000



20,000



21,000



19,000



35,000



17,000



23,000



23,000



35,000



35,000



31,000



29,000



26,000



28,000



32,000



32,000



24,000



29,000



29,000



28,000



29,000



23,000



26,000



26,000



25,000



25,000



28,000



28,000



26,000



26,000



24,000



28,000



29,500



35,000



35,000



27,000



27,000



34,000



34,000



31,000



29,000



29,900



27,000



32,000



29,000



29,500



29,000



29,900



29,900



31,000



31,000



31,000



31,000



27,000



52,000



55,000



54,000



42,000



48,000



47,000



32,000



49,500



51,000



49,000



55,000



43,000



32,000



154,000



31,000



31,000



29,900



32,000



28,000



68,000



39,000



67,000



42,000



38,000



54,000



85,000



49,500



35,000



41,000