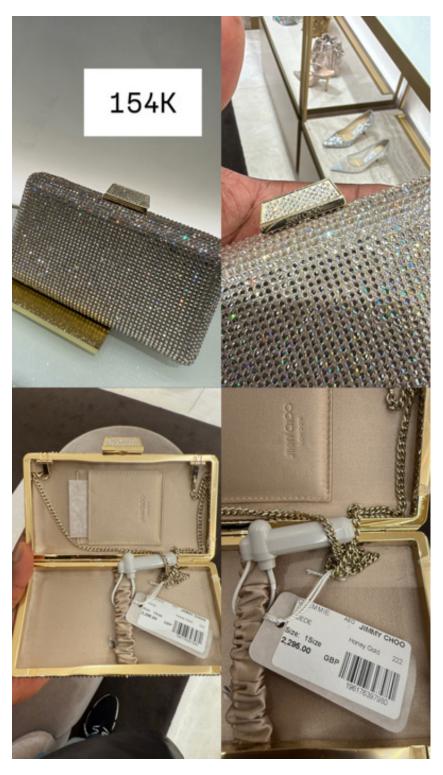

26,000



26,000



20,000



21,000



19,000



35,000



17,000



23,000



23,000



35,000



35,000



31,000



29,000



26,000



28,000



32,000



32,000



24,000



29,000



29,000



28,000



29,000



23,000



26,000



26,000



25,000



25,000



28,000



28,000



26,000



26,000



24,000



28,000



29,500



35,000



35,000



27,000



27,000



34,000



34,000



31,000



29,000



29,900



27,000



32,000



29,000



29,500



29,000



29,900



29,900



31,000



31,000



31,000



31,000



27,000



52,000



55,000



54,000



42,000



48,000



47,000



32,000



49,500



51,000



49,000



55,000



43,000



32,000



154,000



31,000



31,000



29,900



32,000



28,000



68,000



39,000



67,000



42,000



38,000



54,000



85,000



49,500



35,000



41,000