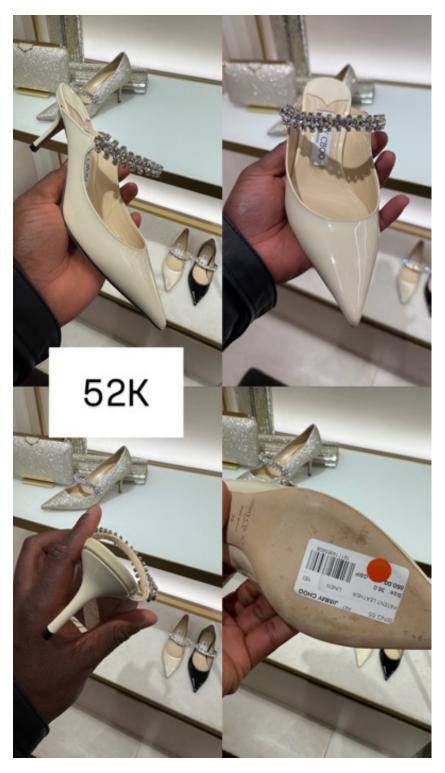

26,000



26,000



20,000



21,000



19,000



35,000



17,000



23,000



23,000



35,000



35,000



31,000



29,000



26,000



28,000



32,000



32,000



24,000



29,000



29,000



28,000



29,000



23,000



26,000



26,000



25,000



25,000



28,000



28,000



26,000



26,000



24,000



28,000



29,500



35,000



35,000



27,000



27,000



34,000



34,000



31,000



29,000



29,900



27,000



32,000



29,000



29,500



29,000



29,900



29,900



31,000



31,000



31,000



31,000



27,000



52,000



55,000



54,000



42,000



48,000



47,000



32,000



49,500



51,000



49,000



55,000



43,000



32,000



154,000



31,000



31,000



29,900



32,000



28,000



68,000



39,000



67,000



42,000



38,000



54,000



85,000



49,500



35,000



41,000