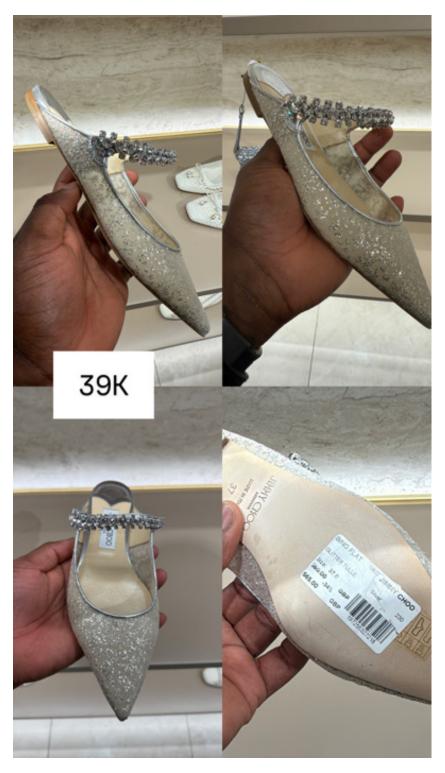

26,000



26,000



20,000



21,000



19,000



35,000



17,000



23,000



23,000



35,000



35,000



31,000



29,000



26,000



28,000



32,000



32,000



24,000



29,000



29,000



28,000



29,000



23,000



26,000



26,000



25,000



25,000



28,000



28,000



26,000



26,000



24,000



28,000



29,500



35,000



35,000



27,000



27,000



34,000



34,000



31,000



29,000



29,900



27,000



32,000



29,000



29,500



29,000



29,900



29,900



31,000



31,000



31,000



31,000



27,000



52,000



55,000



54,000



42,000



48,000



47,000



32,000



49,500



51,000



49,000



55,000



43,000



32,000



154,000



31,000



31,000



29,900



32,000



28,000



68,000



39,000



67,000



42,000



38,000



54,000



85,000



49,500



35,000



41,000