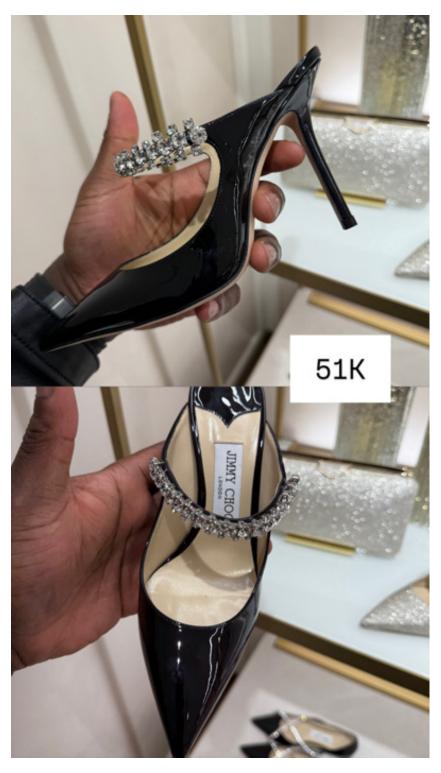

26,000



26,000



20,000



21,000



19,000



35,000



17,000



23,000



23,000



35,000



35,000



31,000



29,000



26,000



28,000



32,000



32,000



24,000



29,000



29,000



28,000



29,000



23,000



26,000



26,000



25,000



25,000



28,000



28,000



26,000



26,000



24,000



28,000



29,500



35,000



35,000



27,000



27,000



34,000



34,000



31,000



29,000



29,900



27,000



32,000



29,000



29,500



29,000



29,900



29,900



31,000



31,000



31,000



31,000



27,000



52,000



55,000



54,000



42,000



48,000



47,000



32,000



49,500



51,000



49,000



55,000



43,000



32,000



154,000



31,000



31,000



29,900



32,000



28,000



68,000



39,000



67,000



42,000



38,000



54,000



85,000



49,500



35,000



41,000