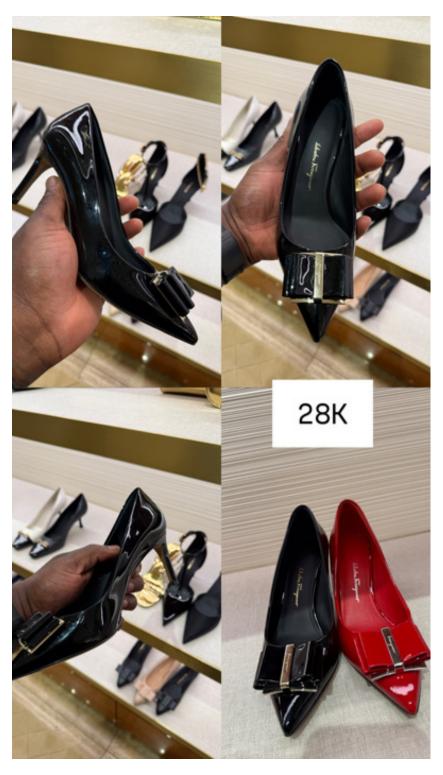

26,000



26,000



20,000



21,000



19,000



35,000



17,000



23,000



23,000



35,000



35,000



31,000



29,000



26,000



28,000



32,000



32,000



24,000



29,000



29,000



28,000



29,000



23,000



26,000



26,000



25,000



25,000



28,000



28,000



26,000



26,000



24,000



28,000



29,500



35,000



35,000



27,000



27,000



34,000



34,000



31,000



29,000



29,900



27,000



32,000



29,000



29,500



29,000



29,900



29,900



31,000



31,000



31,000



31,000



27,000



52,000



55,000



54,000



42,000



48,000



47,000



32,000



49,500



51,000



49,000



55,000



43,000



32,000



154,000



31,000



31,000



29,900



32,000



28,000



68,000



39,000



67,000



42,000



38,000



54,000



85,000



49,500



35,000



41,000