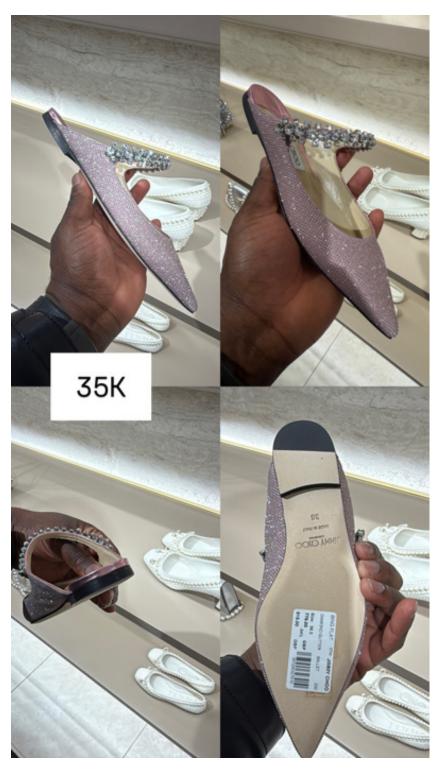

20,000



21,000



19,000



35,000



17,000



23,000



23,000



35,000



35,000



31,000



29,000



26,000



28,000



32,000



32,000



24,000



29,000



29,000



28,000



29,000



23,000



26,000



26,000



25,000



25,000



28,000



28,000



26,000



26,000



24,000



28,000



29,500



35,000



35,000



27,000



27,000



34,000



34,000



31,000



29,000



29,900



27,000



32,000



29,000



29,500



29,000



29,900



29,900



31,000



31,000



31,000



31,000



27,000



52,000



55,000



54,000



42,000



48,000



47,000



32,000



49,500



51,000



49,000



55,000



43,000



32,000



154,000



31,000



31,000



29,900



32,000



28,000



68,000



39,000



67,000



42,000



38,000



54,000



85,000



49,500



35,000



41,000