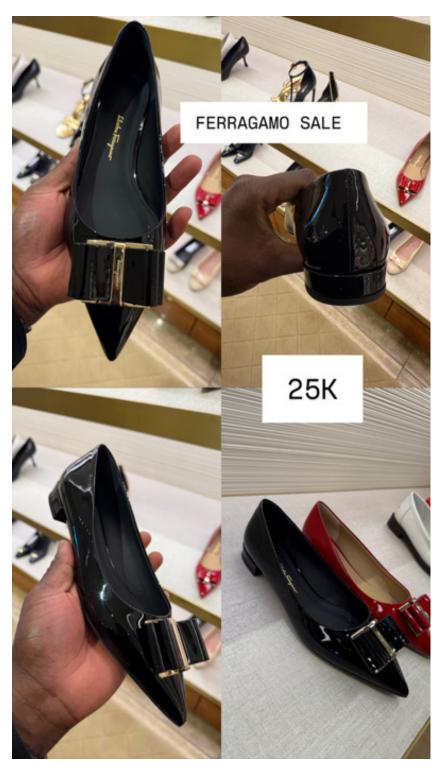

26,000



26,000



20,000



21,000



19,000



35,000



17,000



23,000



23,000



35,000



35,000



31,000



29,000



26,000



28,000



32,000



32,000



24,000



29,000



29,000



28,000



29,000



23,000



26,000



26,000



25,000



25,000



28,000



28,000



26,000



26,000



24,000



28,000



29,500



35,000



35,000



27,000



27,000



34,000



34,000



31,000



29,000



29,900



27,000



32,000



29,000



29,500



29,000



29,900



29,900



31,000



31,000



31,000



31,000



27,000



52,000



55,000



54,000



42,000



48,000



47,000



32,000



49,500



51,000



49,000



55,000



43,000



32,000



154,000



31,000



31,000



29,900



32,000



28,000



68,000



39,000



67,000



42,000



38,000



54,000



85,000



49,500



35,000



41,000