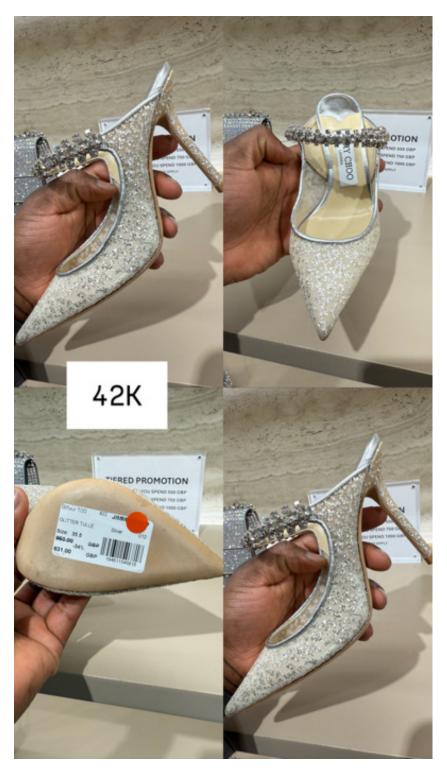

26,000



26,000



20,000



21,000



19,000



35,000



17,000



23,000



23,000



35,000



35,000



31,000



29,000



26,000



28,000



32,000



32,000



24,000



29,000



29,000



28,000



29,000



23,000



26,000



26,000



25,000



25,000



28,000



28,000



26,000



26,000



24,000



28,000



29,500



35,000



35,000



27,000



27,000



34,000



34,000



31,000



29,000



29,900



27,000



32,000



29,000



29,500



29,000



29,900



29,900



31,000



31,000



31,000



31,000



27,000



52,000



55,000



54,000



42,000



48,000



47,000



32,000



49,500



51,000



49,000



55,000



43,000



32,000



154,000



31,000



31,000



29,900



32,000



28,000



68,000



39,000



67,000



42,000



38,000



54,000



85,000



49,500



35,000



41,000