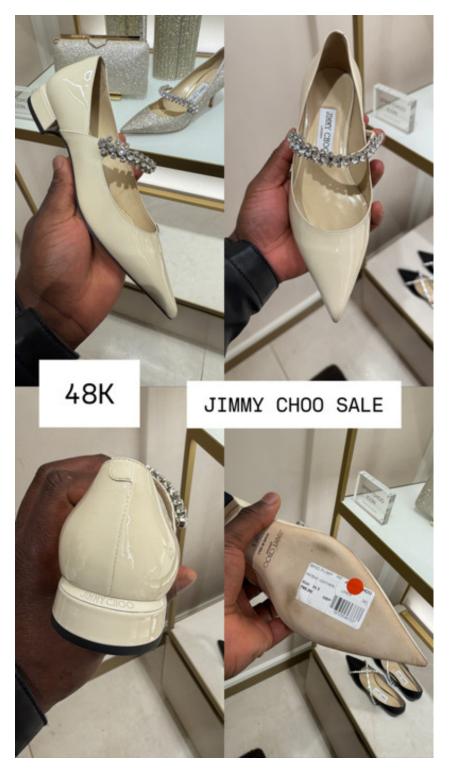

26,000



26,000



20,000



21,000



19,000



35,000



17,000



23,000



23,000



35,000



35,000



31,000



29,000



26,000



28,000



32,000



32,000



24,000



29,000



29,000



28,000



29,000



23,000



26,000



26,000



25,000



25,000



28,000



28,000



26,000



26,000



24,000



28,000



29,500



35,000



35,000



27,000



27,000



34,000



34,000



31,000



29,000



29,900



27,000



32,000



29,000



29,500



29,000



29,900



29,900



31,000



31,000



31,000



31,000



27,000



52,000



55,000



54,000



42,000



48,000



47,000



32,000



49,500



51,000



49,000



55,000



43,000



32,000



154,000



31,000



31,000



29,900



32,000



28,000



68,000



39,000



67,000



42,000



38,000



54,000



85,000



49,500



35,000



41,000