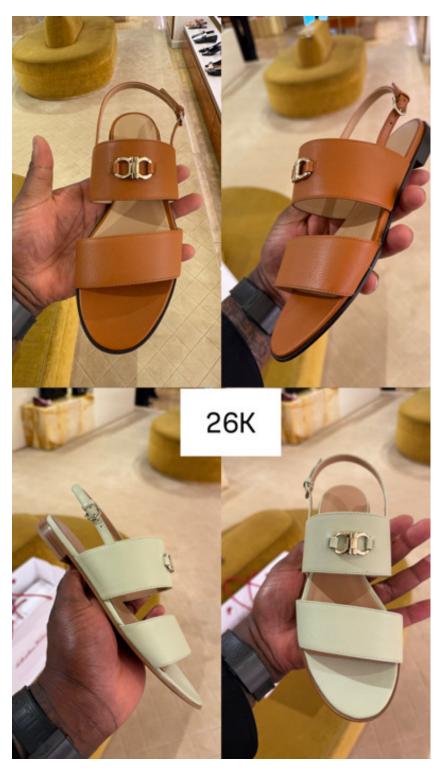

26,000



26,000



20,000



21,000



19,000



35,000



17,000



23,000



23,000



35,000



35,000



31,000



29,000



26,000



28,000



32,000



32,000



24,000



29,000



29,000



28,000



29,000



23,000



26,000



26,000



25,000



25,000



28,000



28,000



26,000



26,000



24,000



28,000



29,500



35,000



35,000



27,000



27,000



34,000



34,000



31,000



29,000



29,900



27,000



32,000



29,000



29,500



29,000



29,900



29,900



31,000



31,000



31,000



31,000



27,000



52,000



55,000



54,000



42,000



48,000



47,000



32,000



49,500



51,000



49,000



55,000



43,000



32,000



154,000



31,000



31,000



29,900



32,000



28,000



68,000



39,000



67,000



42,000



38,000



54,000



85,000



49,500



35,000



41,000