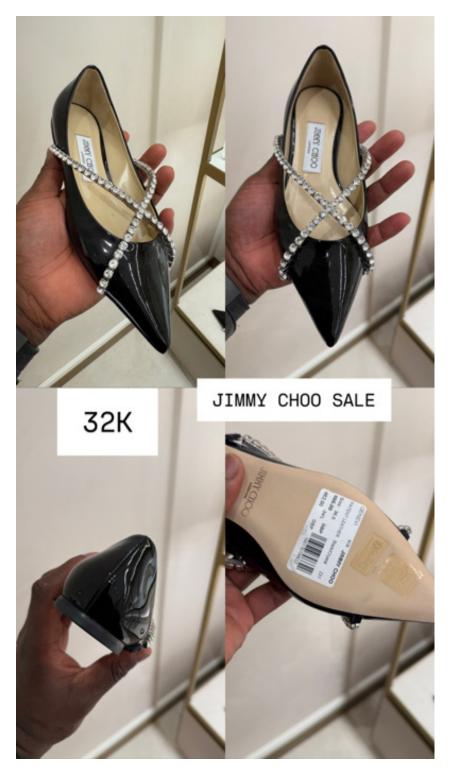

26,000



26,000



20,000



21,000



19,000



35,000



17,000



23,000



23,000



35,000



35,000



31,000



29,000



26,000



28,000



32,000



32,000



24,000



29,000



29,000



28,000



29,000



23,000



26,000



26,000



25,000



25,000



28,000



28,000



26,000



26,000



24,000



28,000



29,500



35,000



35,000



27,000



27,000



34,000



34,000



31,000



29,000



29,900



27,000



32,000



29,000



29,500



29,000



29,900



29,900



31,000



31,000



31,000



31,000



27,000



52,000



55,000



54,000



42,000



48,000



47,000



32,000



49,500



51,000



49,000



55,000



43,000



32,000



154,000



31,000



31,000



29,900



32,000



28,000



68,000



39,000



67,000



42,000



38,000



54,000



85,000



49,500



35,000



41,000