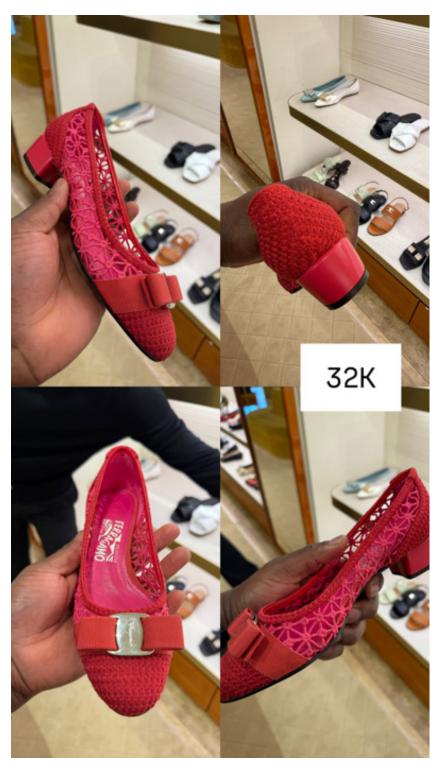

26,000



26,000



20,000



21,000



19,000



35,000



17,000



23,000



23,000



35,000



35,000



31,000



29,000



26,000



28,000



32,000



32,000



24,000



29,000



29,000



28,000



29,000



23,000



26,000



26,000



25,000



25,000



28,000



28,000



26,000



26,000



24,000



28,000



29,500



35,000



35,000



27,000



27,000



34,000



34,000



31,000



29,000



29,900



27,000



32,000



29,000



29,500



29,000



29,900



29,900



31,000



31,000



31,000



31,000



27,000



52,000



55,000



54,000



42,000



48,000



47,000



32,000



49,500



51,000



49,000



55,000



43,000



32,000



154,000



31,000



31,000



29,900



32,000



28,000



68,000



39,000



67,000



42,000



38,000



54,000



85,000



49,500



35,000



41,000