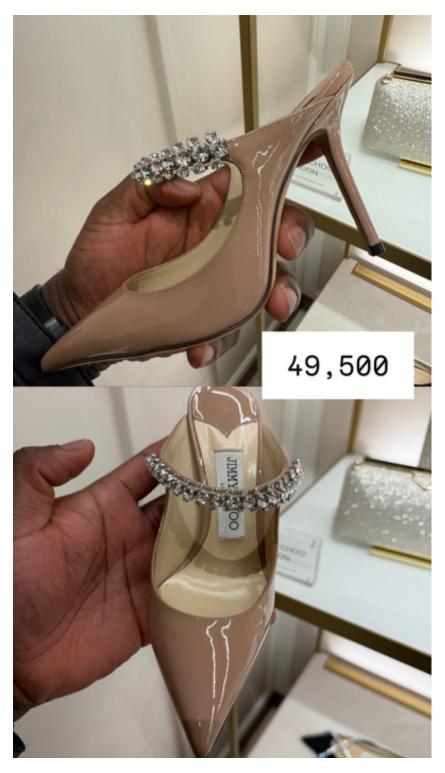

26,000



26,000



20,000



21,000



19,000



35,000



17,000



23,000



23,000



35,000



35,000



31,000



29,000



26,000



28,000



32,000



32,000



24,000



29,000



29,000



28,000



29,000



23,000



26,000



26,000



25,000



25,000



28,000



28,000



26,000



26,000



24,000



28,000



29,500



35,000



35,000



27,000



27,000



34,000



34,000



31,000



29,000



29,900



27,000



32,000



29,000



29,500



29,000



29,900



29,900



31,000



31,000



31,000



31,000



27,000



52,000



55,000



54,000



42,000



48,000



47,000



32,000



49,500



51,000



49,000



55,000



43,000



32,000



154,000



31,000



31,000



29,900



32,000



28,000



68,000



39,000



67,000



42,000



38,000



54,000



85,000



49,500



35,000



41,000