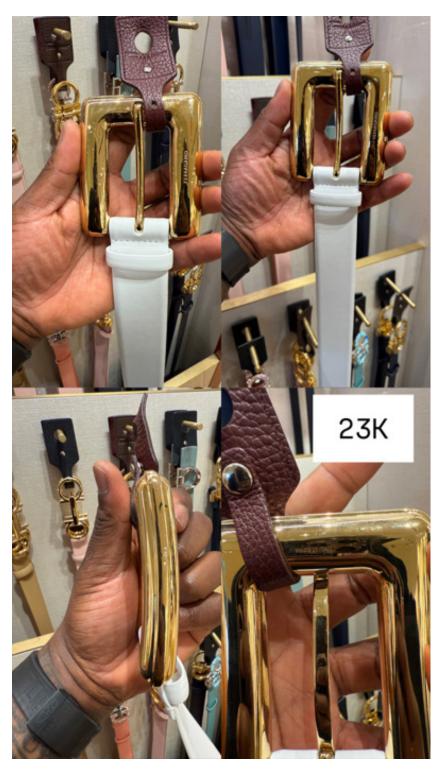

26,000



26,000



20,000



21,000



19,000



35,000



17,000



23,000



23,000



35,000



35,000



31,000



29,000



26,000



28,000



32,000



32,000



24,000



29,000



29,000



28,000



29,000



23,000



26,000



26,000



25,000



25,000



28,000



28,000



26,000



26,000



24,000



28,000



29,500



35,000



35,000



27,000



27,000



34,000



34,000



31,000



29,000



29,900



27,000



32,000



29,000



29,500



29,000



29,900



29,900



31,000



31,000



31,000



31,000



27,000



52,000



55,000



54,000



42,000



48,000



47,000



32,000



49,500



51,000



49,000



55,000



43,000



32,000



154,000



31,000



31,000



29,900



32,000



28,000



68,000



39,000



67,000



42,000



38,000



54,000



85,000



49,500



35,000



41,000