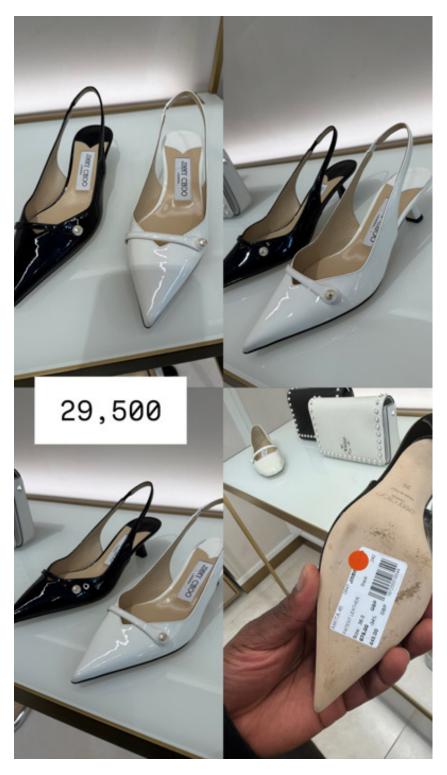

26,000



26,000



20,000



21,000



19,000



35,000



17,000



23,000



23,000



35,000



35,000



31,000



29,000



26,000



28,000



32,000



32,000



24,000



29,000



29,000



28,000



29,000



23,000



26,000



26,000



25,000



25,000



28,000



28,000



26,000



26,000



24,000



28,000



29,500



35,000



35,000



27,000



27,000



34,000



34,000



31,000



29,000



29,900



27,000



32,000



29,000



29,500



29,000



29,900



29,900



31,000



31,000



31,000



31,000



27,000



52,000



55,000



54,000



42,000



48,000



47,000



32,000



49,500



51,000



49,000



55,000



43,000



32,000



154,000



31,000



31,000



29,900



32,000



28,000



68,000



39,000



67,000



42,000



38,000



54,000



85,000



49,500



35,000



41,000