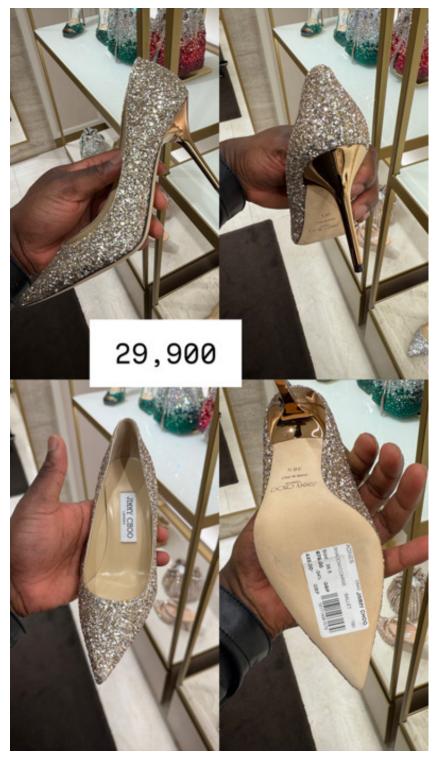

26,000



26,000



20,000



21,000



19,000



35,000



17,000



23,000



23,000



35,000



35,000



31,000



29,000



26,000



28,000



32,000



32,000



24,000



29,000



29,000



28,000



29,000



23,000



26,000



26,000



25,000



25,000



28,000



28,000



26,000



26,000



24,000



28,000



29,500



35,000



35,000



27,000



27,000



34,000



34,000



31,000



29,000



29,900



27,000



32,000



29,000



29,500



29,000



29,900



29,900



31,000



31,000



31,000



31,000



27,000



52,000



55,000



54,000



42,000



48,000



47,000



32,000



49,500



51,000



49,000



55,000



43,000



32,000



154,000



31,000



31,000



29,900



32,000



28,000



68,000



39,000



67,000



42,000



38,000



54,000



85,000



49,500



35,000



41,000