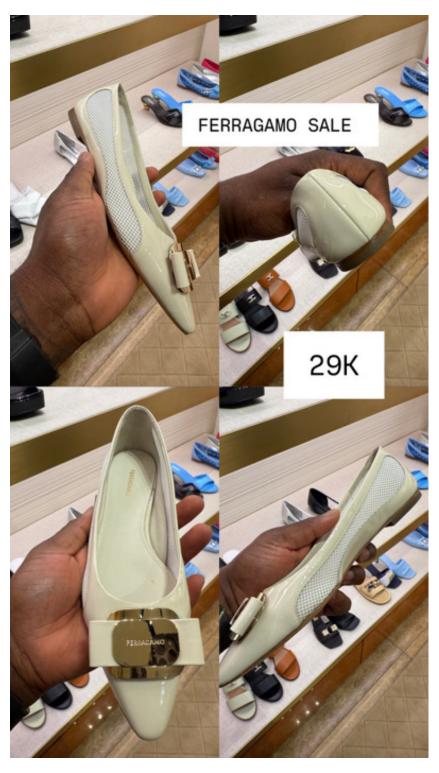

26,000



26,000



20,000



21,000



19,000



35,000



17,000



23,000



23,000



35,000



35,000



31,000



29,000



26,000



28,000



32,000



32,000



24,000



29,000



29,000



28,000



29,000



23,000



26,000



26,000



25,000



25,000



28,000



28,000



26,000



26,000



24,000



28,000



29,500



35,000



35,000



27,000



27,000



34,000



34,000



31,000



29,000



29,900



27,000



32,000



29,000



29,500



29,000



29,900



29,900



31,000



31,000



31,000



31,000



27,000



52,000



55,000



54,000



42,000



48,000



47,000



32,000



49,500



51,000



49,000



55,000



43,000



32,000



154,000



31,000



31,000



29,900



32,000



28,000



68,000



39,000



67,000



42,000



38,000



54,000



85,000



49,500



35,000



41,000