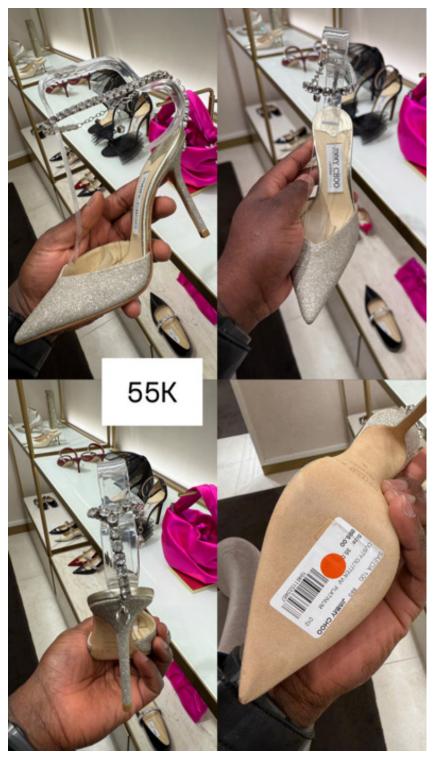

26,000



26,000



20,000



21,000



19,000



35,000



17,000



23,000



23,000



35,000



35,000



31,000



29,000



26,000



28,000



32,000



32,000



24,000



29,000



29,000



28,000



29,000



23,000



26,000



26,000



25,000



25,000



28,000



28,000



26,000



26,000



24,000



28,000



29,500



35,000



35,000



27,000



27,000



34,000



34,000



31,000



29,000



29,900



27,000



32,000



29,000



29,500



29,000



29,900



29,900



31,000



31,000



31,000



31,000



27,000



52,000



55,000



54,000



42,000



48,000



47,000



32,000



49,500



51,000



49,000



55,000



43,000



32,000



154,000



31,000



31,000



29,900



32,000



28,000



68,000



39,000



67,000



42,000



38,000



54,000



85,000



49,500



35,000



41,000