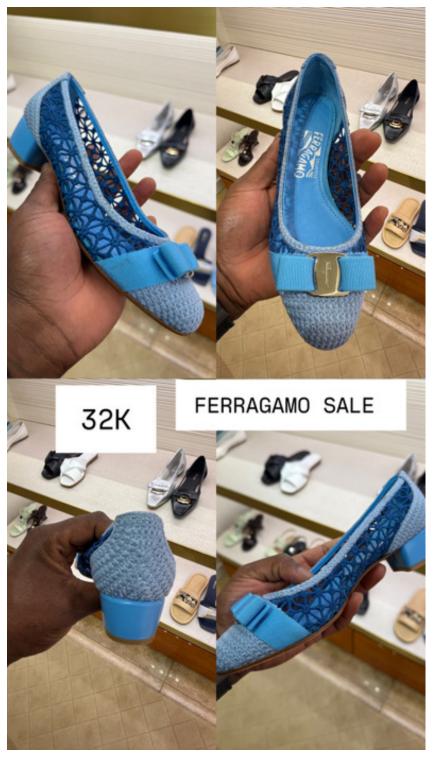

26,000



26,000



20,000



21,000



19,000



35,000



17,000



23,000



23,000



35,000



35,000



31,000



29,000



26,000



28,000



32,000



32,000



24,000



29,000



29,000



28,000



29,000



23,000



26,000



26,000



25,000



25,000



28,000



28,000



26,000



26,000



24,000



28,000



29,500



35,000



35,000



27,000



27,000



34,000



34,000



31,000



29,000



29,900



27,000



32,000



29,000



29,500



29,000



29,900



29,900



31,000



31,000



31,000



31,000



27,000



52,000



55,000



54,000



42,000



48,000



47,000



32,000



49,500



51,000



49,000



55,000



43,000



32,000



154,000



31,000



31,000



29,900



32,000



28,000



68,000



39,000



67,000



42,000



38,000



54,000



85,000



49,500



35,000



41,000