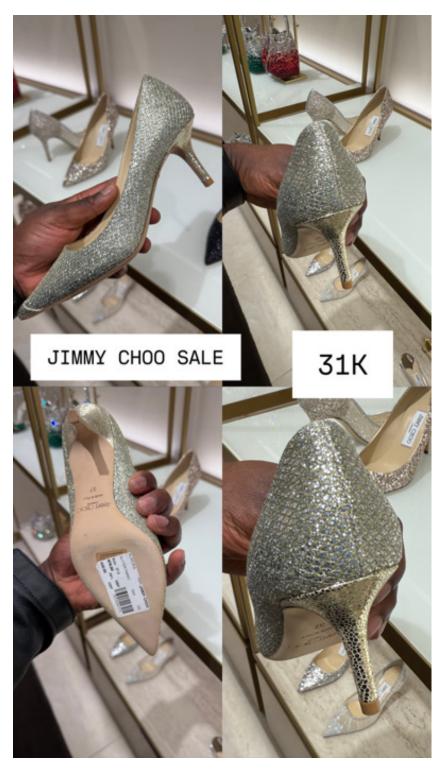

26,000



26,000



20,000



21,000



19,000



35,000



17,000



23,000



23,000



35,000



35,000



31,000



29,000



26,000



28,000



32,000



32,000



24,000



29,000



29,000



28,000



29,000



23,000



26,000



26,000



25,000



25,000



28,000



28,000



26,000



26,000



24,000



28,000



29,500



35,000



35,000



27,000



27,000



34,000



34,000



31,000



29,000



29,900



27,000



32,000



29,000



29,500



29,000



29,900



29,900



31,000



31,000



31,000



31,000



27,000



52,000



55,000



54,000



42,000



48,000



47,000



32,000



49,500



51,000



49,000



55,000



43,000



32,000



154,000



31,000



31,000



29,900



32,000



28,000



68,000



39,000



67,000



42,000



38,000



54,000



85,000



49,500



35,000



41,000