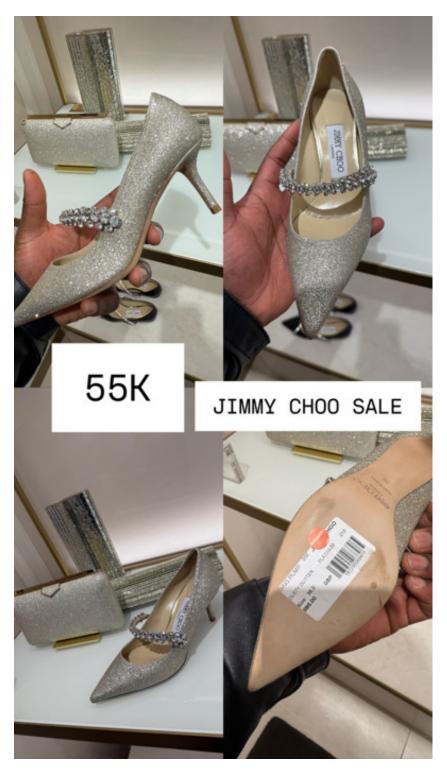

26,000



26,000



20,000



21,000



19,000



35,000



17,000



23,000



23,000



35,000



35,000



31,000



29,000



26,000



28,000



32,000



32,000



24,000



29,000



29,000



28,000



29,000



23,000



26,000



26,000



25,000



25,000



28,000



28,000



26,000



26,000



24,000



28,000



29,500



35,000



35,000



27,000



27,000



34,000



34,000



31,000



29,000



29,900



27,000



32,000



29,000



29,500



29,000



29,900



29,900



31,000



31,000



31,000



31,000



27,000



52,000



55,000



54,000



42,000



48,000



47,000



32,000



49,500



51,000



49,000



55,000



43,000



32,000



154,000



31,000



31,000



29,900



32,000



28,000



68,000



39,000



67,000



42,000



38,000



54,000



85,000



49,500



35,000



41,000