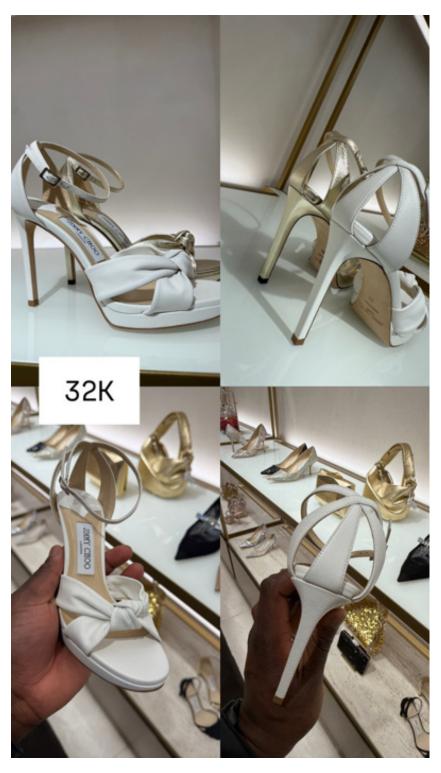

26,000



26,000



20,000



21,000



19,000



35,000



17,000



23,000



23,000



35,000



35,000



31,000



29,000



26,000



28,000



32,000



32,000



24,000



29,000



29,000



28,000



29,000



23,000



26,000



26,000



25,000



25,000



28,000



28,000



26,000



26,000



24,000



28,000



29,500



35,000



35,000



27,000



27,000



34,000



34,000



31,000



29,000



29,900



27,000



32,000



29,000



29,500



29,000



29,900



29,900



31,000



31,000



31,000



31,000



27,000



52,000



55,000



54,000



42,000



48,000



47,000



32,000



49,500



51,000



49,000



55,000



43,000



32,000



154,000



31,000



31,000



29,900



32,000



28,000



68,000



39,000



67,000



42,000



38,000



54,000



85,000



49,500



35,000



41,000