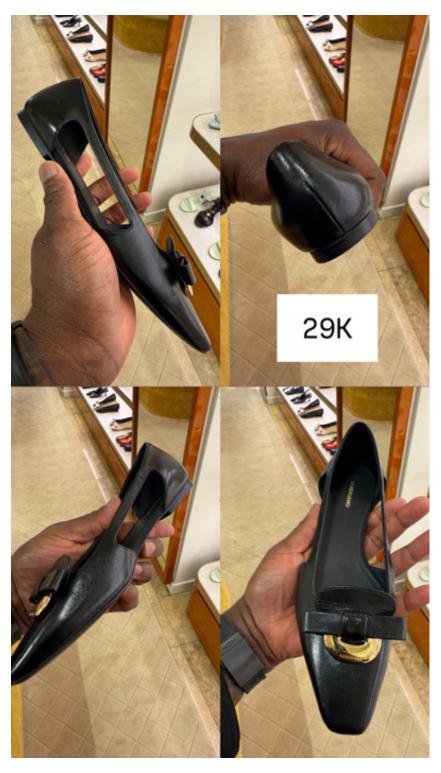

26,000



26,000



20,000



21,000



19,000



35,000



17,000



23,000



23,000



35,000



35,000



31,000



29,000



26,000



28,000



32,000



32,000



24,000



29,000



29,000



28,000



29,000



23,000



26,000



26,000



25,000



25,000



28,000



28,000



26,000



26,000



24,000



28,000



29,500



35,000



35,000



27,000



27,000



34,000



34,000



31,000



29,000



29,900



27,000



32,000



29,000



29,500



29,000



29,900



29,900



31,000



31,000



31,000



31,000



27,000



52,000



55,000



54,000



42,000



48,000



47,000



32,000



49,500



51,000



49,000



55,000



43,000



32,000



154,000



31,000



31,000



29,900



32,000



28,000



68,000



39,000



67,000



42,000



38,000



54,000



85,000



49,500



35,000



41,000