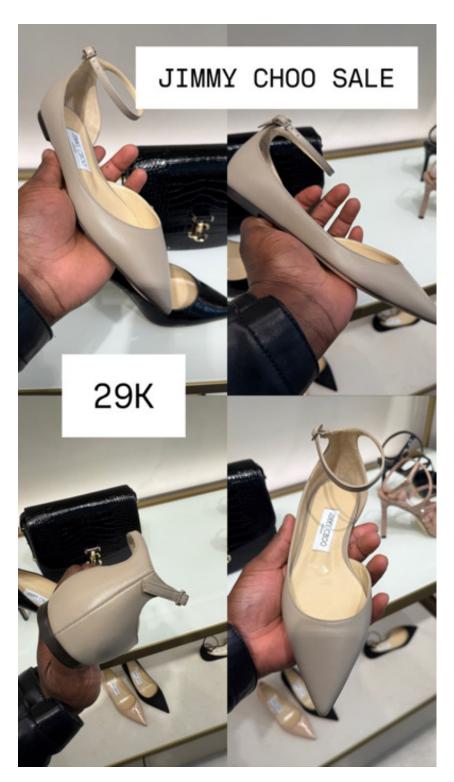

26,000



26,000



20,000



21,000



19,000



35,000



17,000



23,000



23,000



35,000



35,000



31,000



29,000



26,000



28,000



32,000



32,000



24,000



29,000



29,000



28,000



29,000



23,000



26,000



26,000



25,000



25,000



28,000



28,000



26,000



26,000



24,000



28,000



29,500



35,000



35,000



27,000



27,000



34,000



34,000



31,000



29,000



29,900



27,000



32,000



29,000



29,500



29,000



29,900



29,900



31,000



31,000



31,000



31,000



27,000



52,000



55,000



54,000



42,000



48,000



47,000



32,000



49,500



51,000



49,000



55,000



43,000



32,000



154,000



31,000



31,000



29,900



32,000



28,000



68,000



39,000



67,000



42,000



38,000



54,000



85,000



49,500



35,000



41,000