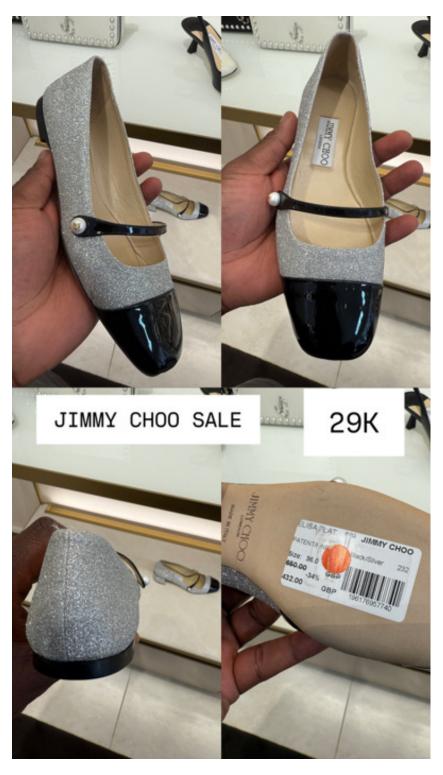

26,000



26,000



20,000



21,000



19,000



35,000



17,000



23,000



23,000



35,000



35,000



31,000



29,000



26,000



28,000



32,000



32,000



24,000



29,000



29,000



28,000



29,000



23,000



26,000



26,000



25,000



25,000



28,000



28,000



26,000



26,000



24,000



28,000



29,500



35,000



35,000



27,000



27,000



34,000



34,000



31,000



29,000



29,900



27,000



32,000



29,000



29,500



29,000



29,900



29,900



31,000



31,000



31,000



31,000



27,000



52,000



55,000



54,000



42,000



48,000



47,000



32,000



49,500



51,000



49,000



55,000



43,000



32,000



154,000



31,000



31,000



29,900



32,000



28,000



68,000



39,000



67,000



42,000



38,000



54,000



85,000



49,500



35,000



41,000