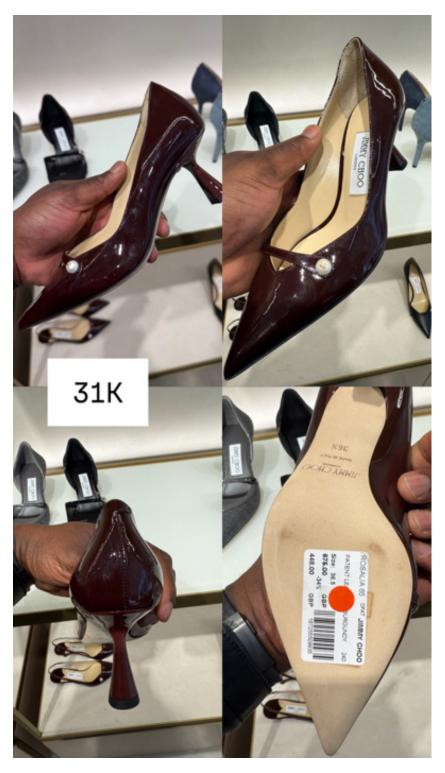

26,000



26,000



20,000



21,000



19,000



35,000



17,000



23,000



23,000



35,000



35,000



31,000



29,000



26,000



28,000



32,000



32,000



24,000



29,000



29,000



28,000



29,000



23,000



26,000



26,000



25,000



25,000



28,000



28,000



26,000



26,000



24,000



28,000



29,500



35,000



35,000



27,000



27,000



34,000



34,000



31,000



29,000



29,900



27,000



32,000



29,000



29,500



29,000



29,900



29,900



31,000



31,000



31,000



31,000



27,000



52,000



55,000



54,000



42,000



48,000



47,000



32,000



49,500



51,000



49,000



55,000



43,000



32,000



154,000



31,000



31,000



29,900



32,000



28,000



68,000



39,000



67,000



42,000



38,000



54,000



85,000



49,500



35,000



41,000