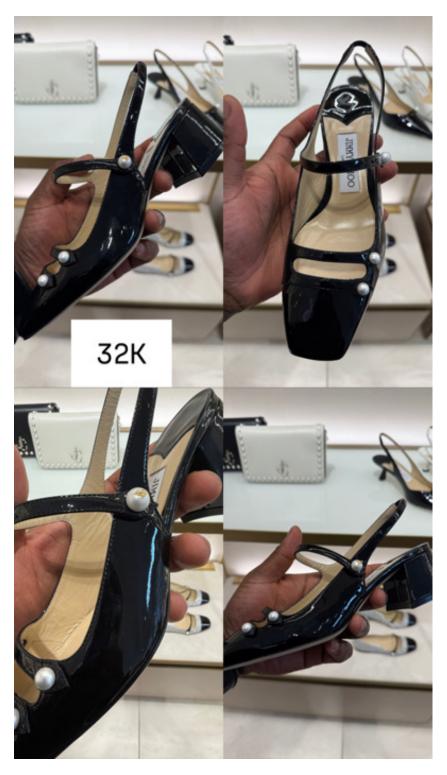

26,000



26,000



20,000



21,000



19,000



35,000



17,000



23,000



23,000



35,000



35,000



31,000



29,000



26,000



28,000



32,000



32,000



24,000



29,000



29,000



28,000



29,000



23,000



26,000



26,000



25,000



25,000



28,000



28,000



26,000



26,000



24,000



28,000



29,500



35,000



35,000



27,000



27,000



34,000



34,000



31,000



29,000



29,900



27,000



32,000



29,000



29,500



29,000



29,900



29,900



31,000



31,000



31,000



31,000



27,000



52,000



55,000



54,000



42,000



48,000



47,000



32,000



49,500



51,000



49,000



55,000



43,000



32,000



154,000



31,000



31,000



29,900



32,000



28,000



68,000



39,000



67,000



42,000



38,000



54,000



85,000



49,500



35,000



41,000