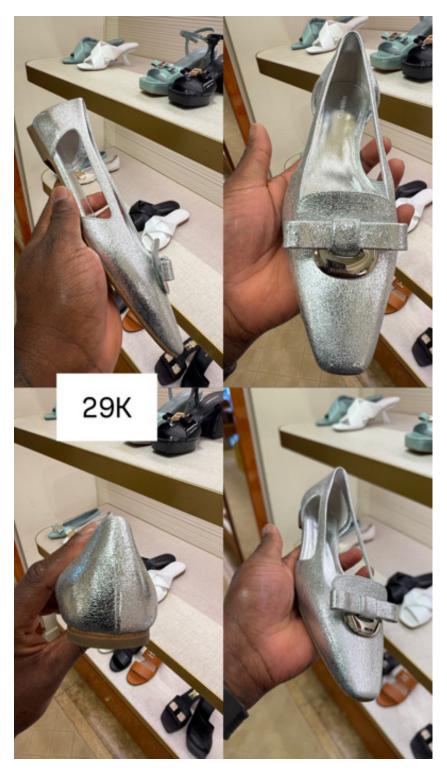

26,000



26,000



20,000



21,000



19,000



35,000



17,000



23,000



23,000



35,000



35,000



31,000



29,000



26,000



28,000



32,000



32,000



24,000



29,000



29,000



28,000



29,000



23,000



26,000



26,000



25,000



25,000



28,000



28,000



26,000



26,000



24,000



28,000



29,500



35,000



35,000



27,000



27,000



34,000



34,000



31,000



29,000



29,900



27,000



32,000



29,000



29,500



29,000



29,900



29,900



31,000



31,000



31,000



31,000



27,000



52,000



55,000



54,000



42,000



48,000



47,000



32,000



49,500



51,000



49,000



55,000



43,000



32,000



154,000



31,000



31,000



29,900



32,000



28,000



68,000



39,000



67,000



42,000



38,000



54,000



85,000



49,500



35,000



41,000