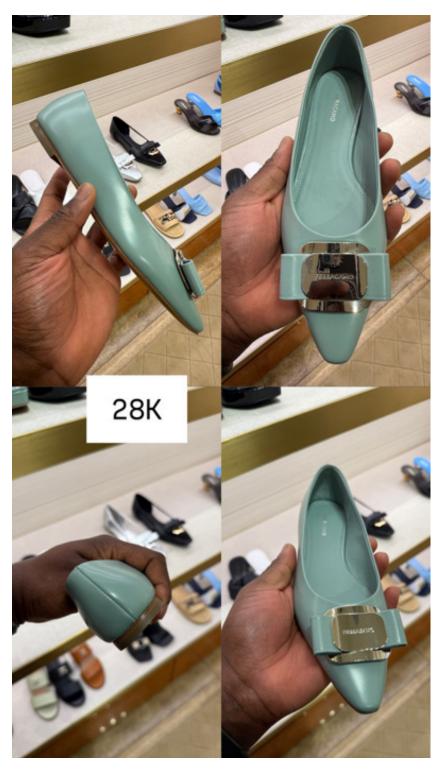

26,000



26,000



20,000



21,000



19,000



35,000



17,000



23,000



23,000



35,000



35,000



31,000



29,000



26,000



28,000



32,000



32,000



24,000



29,000



29,000



28,000



29,000



23,000



26,000



26,000



25,000



25,000



28,000



28,000



26,000



26,000



24,000



28,000



29,500



35,000



35,000



27,000



27,000



34,000



34,000



31,000



29,000



29,900



27,000



32,000



29,000



29,500



29,000



29,900



29,900



31,000



31,000



31,000



31,000



27,000



52,000



55,000



54,000



42,000



48,000



47,000



32,000



49,500



51,000



49,000



55,000



43,000



32,000



154,000



31,000



31,000



29,900



32,000



28,000



68,000



39,000



67,000



42,000



38,000



54,000



85,000



49,500



35,000



41,000