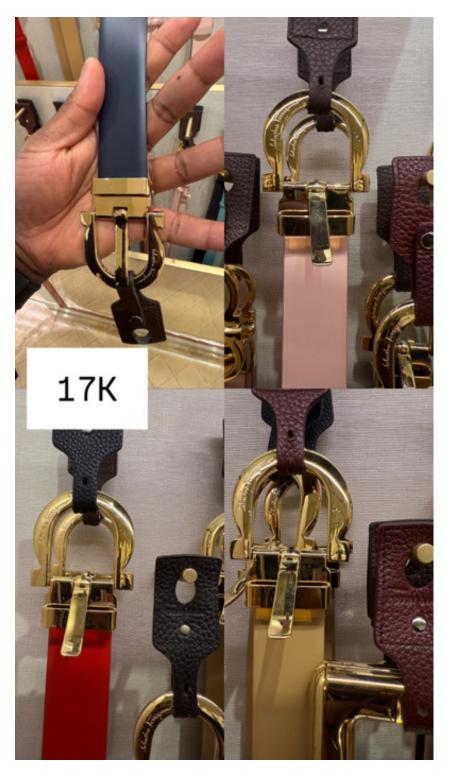

26,000



26,000



20,000



21,000



19,000



35,000



17,000



23,000



23,000



35,000



35,000



31,000



29,000



26,000



28,000



32,000



32,000



24,000



29,000



29,000



28,000



29,000



23,000



26,000



26,000



25,000



25,000



28,000



28,000



26,000



26,000



24,000



28,000



29,500



35,000



35,000



27,000



27,000



34,000



34,000



31,000



29,000



29,900



27,000



32,000



29,000



29,500



29,000



29,900



29,900



31,000



31,000



31,000



31,000



27,000



52,000



55,000



54,000



42,000



48,000



47,000



32,000



49,500



51,000



49,000



55,000



43,000



32,000



154,000



31,000



31,000



29,900



32,000



28,000



68,000



39,000



67,000



42,000



38,000



54,000



85,000



49,500



35,000



41,000