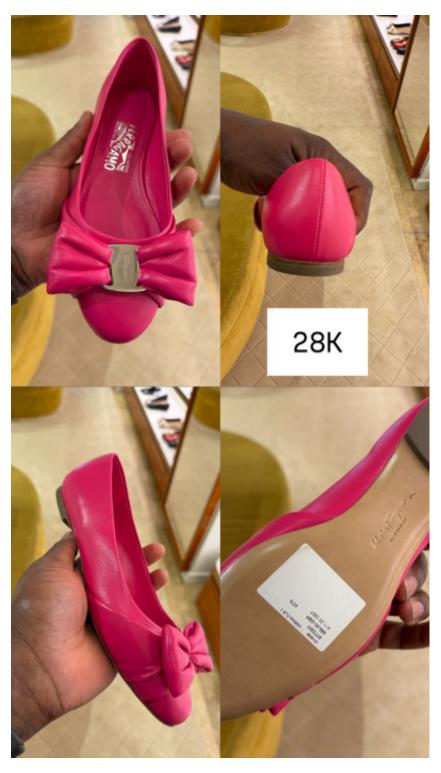

26,000



26,000



20,000



21,000



19,000



35,000



17,000



23,000



23,000



35,000



35,000



31,000



29,000



26,000



28,000



32,000



32,000



24,000



29,000



29,000



28,000



29,000



23,000



26,000



26,000



25,000



25,000



28,000



28,000



26,000



26,000



24,000



28,000



29,500



35,000



35,000



27,000



27,000



34,000



34,000



31,000



29,000



29,900



27,000



32,000



29,000



29,500



29,000



29,900



29,900



31,000



31,000



31,000



31,000



27,000



52,000



55,000



54,000



42,000



48,000



47,000



32,000



49,500



51,000



49,000



55,000



43,000



32,000



154,000



31,000



31,000



29,900



32,000



28,000



68,000



39,000



67,000



42,000



38,000



54,000



85,000



49,500



35,000



41,000