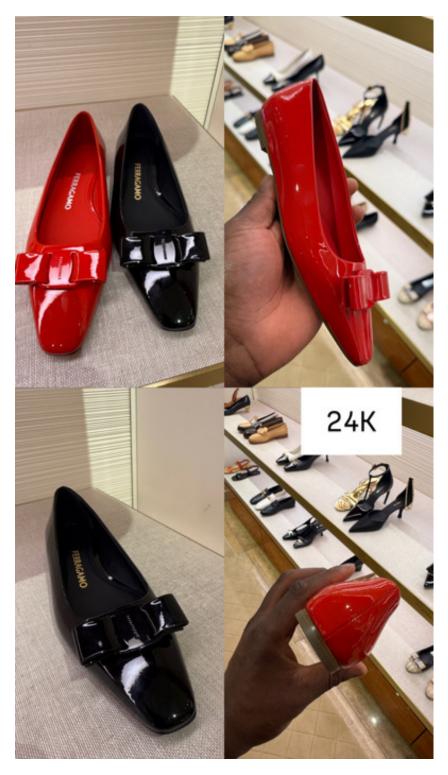

26,000



26,000



20,000



21,000



19,000



35,000



17,000



23,000



23,000



35,000



35,000



31,000



29,000



26,000



28,000



32,000



32,000



24,000



29,000



29,000



28,000



29,000



23,000



26,000



26,000



25,000



25,000



28,000



28,000



26,000



26,000



24,000



28,000



29,500



35,000



35,000



27,000



27,000



34,000



34,000



31,000



29,000



29,900



27,000



32,000



29,000



29,500



29,000



29,900



29,900



31,000



31,000



31,000



31,000



27,000



52,000



55,000



54,000



42,000



48,000



47,000



32,000



49,500



51,000



49,000



55,000



43,000



32,000



154,000



31,000



31,000



29,900



32,000



28,000



68,000



39,000



67,000



42,000



38,000



54,000



85,000



49,500



35,000



41,000