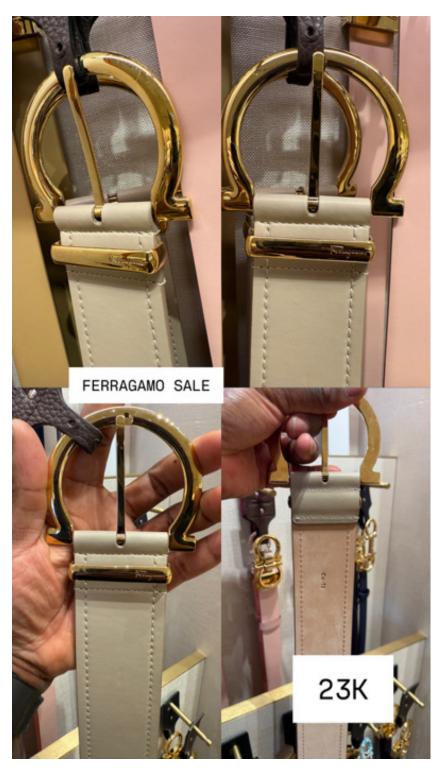

26,000



26,000



20,000



21,000



19,000



35,000



17,000



23,000



23,000



35,000



35,000



31,000



29,000



26,000



28,000



32,000



32,000



24,000



29,000



29,000



28,000



29,000



23,000



26,000



26,000



25,000



25,000



28,000



28,000



26,000



26,000



24,000



28,000



29,500



35,000



35,000



27,000



27,000



34,000



34,000



31,000



29,000



29,900



27,000



32,000



29,000



29,500



29,000



29,900



29,900



31,000



31,000



31,000



31,000



27,000



52,000



55,000



54,000



42,000



48,000



47,000



32,000



49,500



51,000



49,000



55,000



43,000



32,000



154,000



31,000



31,000



29,900



32,000



28,000



68,000



39,000



67,000



42,000



38,000



54,000



85,000



49,500



35,000



41,000