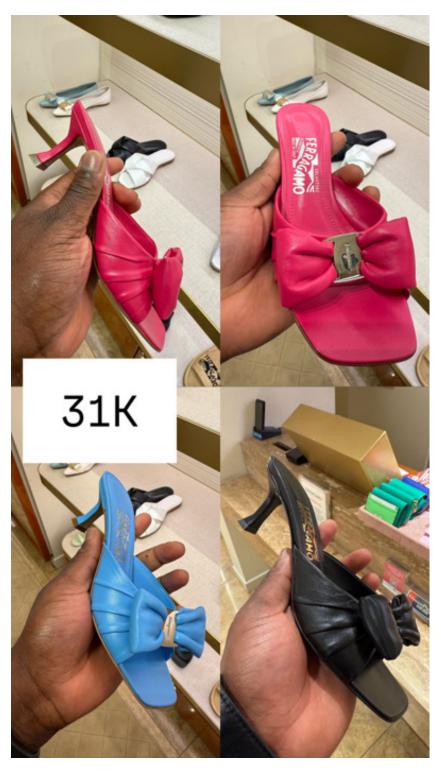

26,000



26,000



20,000



21,000



19,000



35,000



17,000



23,000



23,000



35,000



35,000



31,000



29,000



26,000



28,000



32,000



32,000



24,000



29,000



29,000



28,000



29,000



23,000



26,000



26,000



25,000



25,000



28,000



28,000



26,000



26,000



24,000



28,000



29,500



35,000



35,000



27,000



27,000



34,000



34,000



31,000



29,000



29,900



27,000



32,000



29,000



29,500



29,000



29,900



29,900



31,000



31,000



31,000



31,000



27,000



52,000



55,000



54,000



42,000



48,000



47,000



32,000



49,500



51,000



49,000



55,000



43,000



32,000



154,000



31,000



31,000



29,900



32,000



28,000



68,000



39,000



67,000



42,000



38,000



54,000



85,000



49,500



35,000



41,000