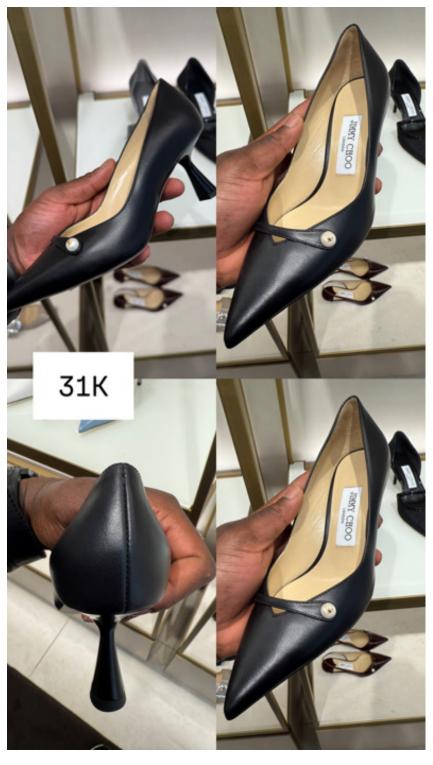

26,000



26,000



20,000



21,000



19,000



35,000



17,000



23,000



23,000



35,000



35,000



31,000



29,000



26,000



28,000



32,000



32,000



24,000



29,000



29,000



28,000



29,000



23,000



26,000



26,000



25,000



25,000



28,000



28,000



26,000



26,000



24,000



28,000



29,500



35,000



35,000



27,000



27,000



34,000



34,000



31,000



29,000



29,900



27,000



32,000



29,000



29,500



29,000



29,900



29,900



31,000



31,000



31,000



31,000



27,000



52,000



55,000



54,000



42,000



48,000



47,000



32,000



49,500



51,000



49,000



55,000



43,000



32,000



154,000



31,000



31,000



29,900



32,000



28,000



68,000



39,000



67,000



42,000



38,000



54,000



85,000



49,500



35,000



41,000