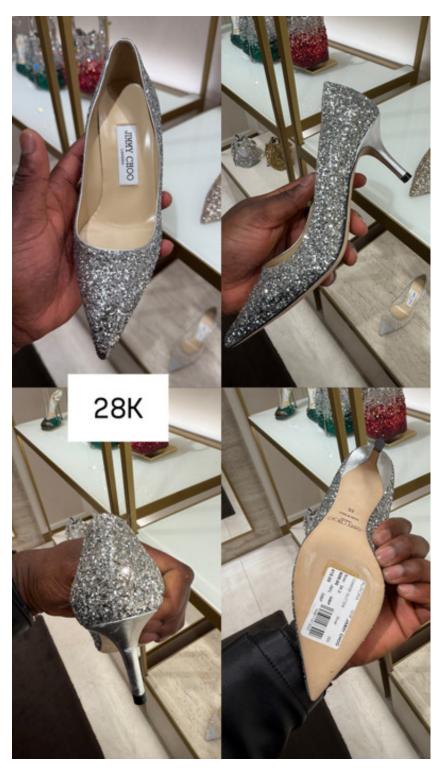

26,000



26,000



20,000



21,000



19,000



35,000



17,000



23,000



23,000



35,000



35,000



31,000



29,000



26,000



28,000



32,000



32,000



24,000



29,000



29,000



28,000



29,000



23,000



26,000



26,000



25,000



25,000



28,000



28,000



26,000



26,000



24,000



28,000



29,500



35,000



35,000



27,000



27,000



34,000



34,000



31,000



29,000



29,900



27,000



32,000



29,000



29,500



29,000



29,900



29,900



31,000



31,000



31,000



31,000



27,000



52,000



55,000



54,000



42,000



48,000



47,000



32,000



49,500



51,000



49,000



55,000



43,000



32,000



154,000



31,000



31,000



29,900



32,000



28,000



68,000



39,000



67,000



42,000



38,000



54,000



85,000



49,500



35,000



41,000