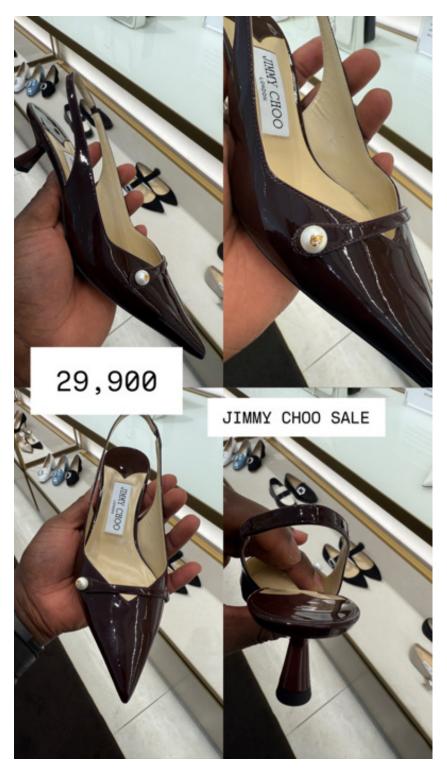

26,000



26,000



20,000



21,000



19,000



35,000



17,000



23,000



23,000



35,000



35,000



31,000



29,000



26,000



28,000



32,000



32,000



24,000



29,000



29,000



28,000



29,000



23,000



26,000



26,000



25,000



25,000



28,000



28,000



26,000



26,000



24,000



28,000



29,500



35,000



35,000



27,000



27,000



34,000



34,000



31,000



29,000



29,900



27,000



32,000



29,000



29,500



29,000



29,900



29,900



31,000



31,000



31,000



31,000



27,000



52,000



55,000



54,000



42,000



48,000



47,000



32,000



49,500



51,000



49,000



55,000



43,000



32,000



154,000



31,000



31,000



29,900



32,000



28,000



68,000



39,000



67,000



42,000



38,000



54,000



85,000



49,500



35,000



41,000