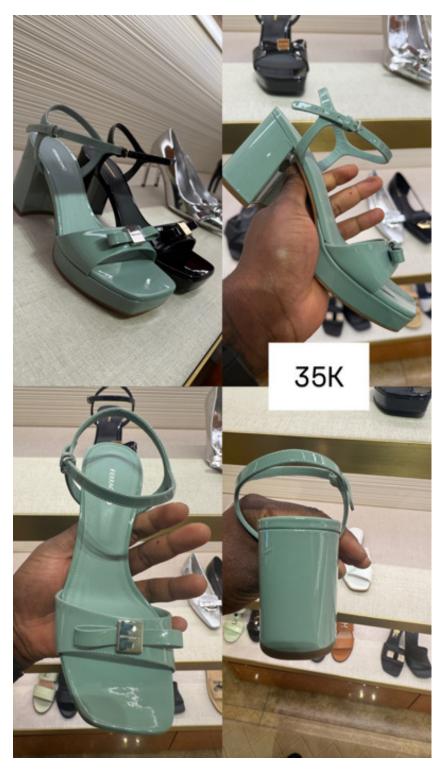

26,000



26,000



20,000



21,000



19,000



35,000



17,000



23,000



23,000



35,000



35,000



31,000



29,000



26,000



28,000



32,000



32,000



24,000



29,000



29,000



28,000



29,000



23,000



26,000



26,000



25,000



25,000



28,000



28,000



26,000



26,000



24,000



28,000



29,500



35,000



35,000



27,000



27,000



34,000



34,000



31,000



29,000



29,900



27,000



32,000



29,000



29,500



29,000



29,900



29,900



31,000



31,000



31,000



31,000



27,000



52,000



55,000



54,000



42,000



48,000



47,000



32,000



49,500



51,000



49,000



55,000



43,000



32,000



154,000



31,000



31,000



29,900



32,000



28,000



68,000



39,000



67,000



42,000



38,000



54,000



85,000



49,500



35,000



41,000