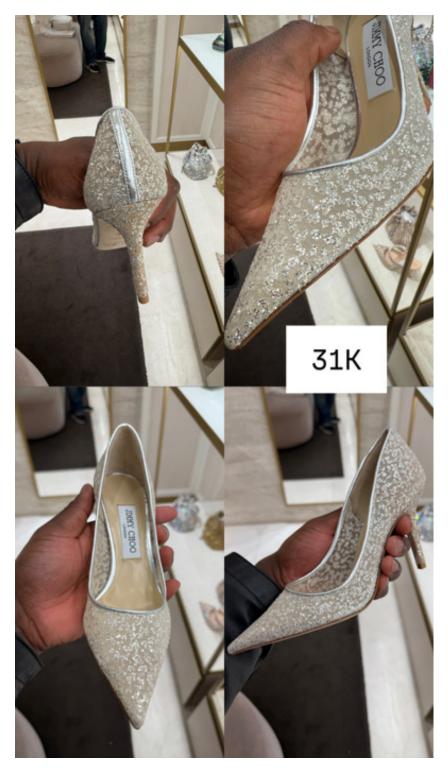

26,000



26,000



20,000



21,000



19,000



35,000



17,000



23,000



23,000



35,000



35,000



31,000



29,000



26,000



28,000



32,000



32,000



24,000



29,000



29,000



28,000



29,000



23,000



26,000



26,000



25,000



25,000



28,000



28,000



26,000



26,000



24,000



28,000



29,500



35,000



35,000



27,000



27,000



34,000



34,000



31,000



29,000



29,900



27,000



32,000



29,000



29,500



29,000



29,900



29,900



31,000



31,000



31,000



31,000



27,000



52,000



55,000



54,000



42,000



48,000



47,000



32,000



49,500



51,000



49,000



55,000



43,000



32,000



154,000



31,000



31,000



29,900



32,000



28,000



68,000



39,000



67,000



42,000



38,000



54,000



85,000



49,500



35,000



41,000