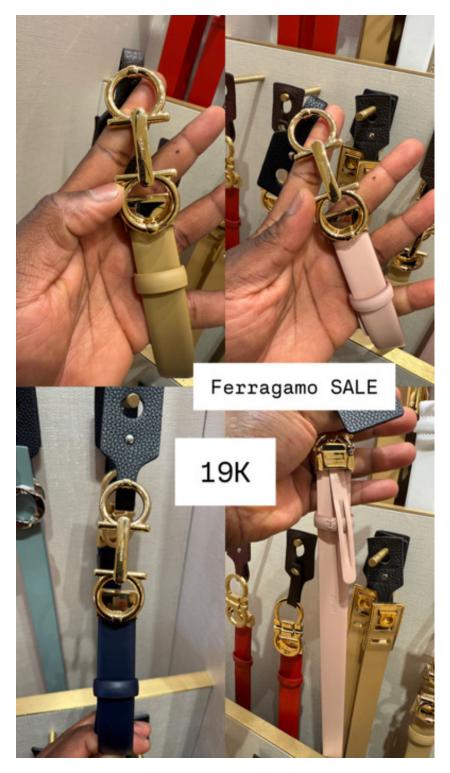

26,000



26,000



20,000



21,000



19,000



35,000



17,000



23,000



23,000



35,000



35,000



31,000



29,000



26,000



28,000



32,000



32,000



24,000



29,000



29,000



28,000



29,000



23,000



26,000



26,000



25,000



25,000



28,000



28,000



26,000



26,000



24,000



28,000



29,500



35,000



35,000



27,000



27,000



34,000



34,000



31,000



29,000



29,900



27,000



32,000



29,000



29,500



29,000



29,900



29,900



31,000



31,000



31,000



31,000



27,000



52,000



55,000



54,000



42,000



48,000



47,000



32,000



49,500



51,000



49,000



55,000



43,000



32,000



154,000



31,000



31,000



29,900



32,000



28,000



68,000



39,000



67,000



42,000



38,000



54,000



85,000



49,500



35,000



41,000