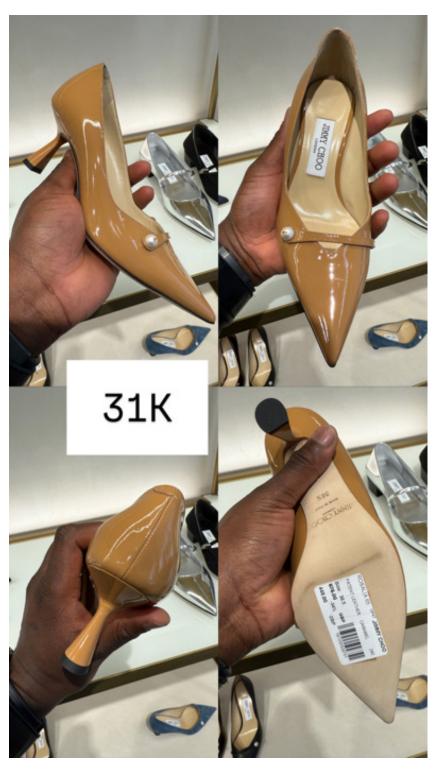

26,000



26,000



20,000



21,000



19,000



35,000



17,000



23,000



23,000



35,000



35,000



31,000



29,000



26,000



28,000



32,000



32,000



24,000



29,000



29,000



28,000



29,000



23,000



26,000



26,000



25,000



25,000



28,000



28,000



26,000



26,000



24,000



28,000



29,500



35,000



35,000



27,000



27,000



34,000



34,000



31,000



29,000



29,900



27,000



32,000



29,000



29,500



29,000



29,900



29,900



31,000



31,000



31,000



31,000



27,000



52,000



55,000



54,000



42,000



48,000



47,000



32,000



49,500



51,000



49,000



55,000



43,000



32,000



154,000



31,000



31,000



29,900



32,000



28,000



68,000



39,000



67,000



42,000



38,000



54,000



85,000



49,500



35,000



41,000