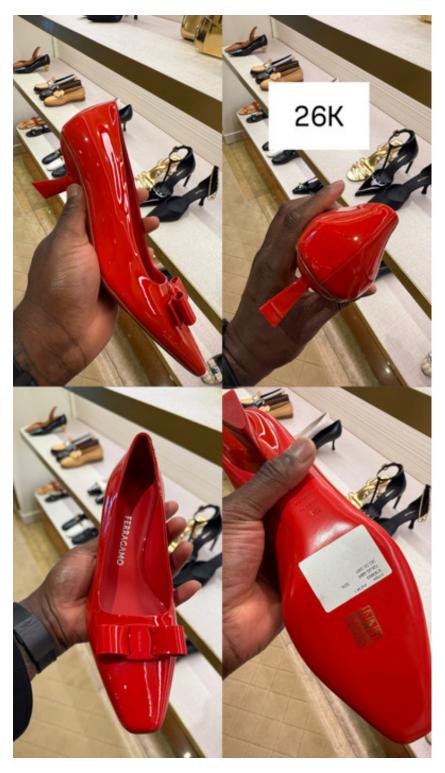

26,000



26,000



20,000



21,000



19,000



35,000



17,000



23,000



23,000



35,000



35,000



31,000



29,000



26,000



28,000



32,000



32,000



24,000



29,000



29,000



28,000



29,000



23,000



26,000



26,000



25,000



25,000



28,000



28,000



26,000



26,000



24,000



28,000



29,500



35,000



35,000



27,000



27,000



34,000



34,000



31,000



29,000



29,900



27,000



32,000



29,000



29,500



29,000



29,900



29,900



31,000



31,000



31,000



31,000



27,000



52,000



55,000



54,000



42,000



48,000



47,000



32,000



49,500



51,000



49,000



55,000



43,000



32,000



154,000



31,000



31,000



29,900



32,000



28,000



68,000



39,000



67,000



42,000



38,000



54,000



85,000



49,500



35,000



41,000