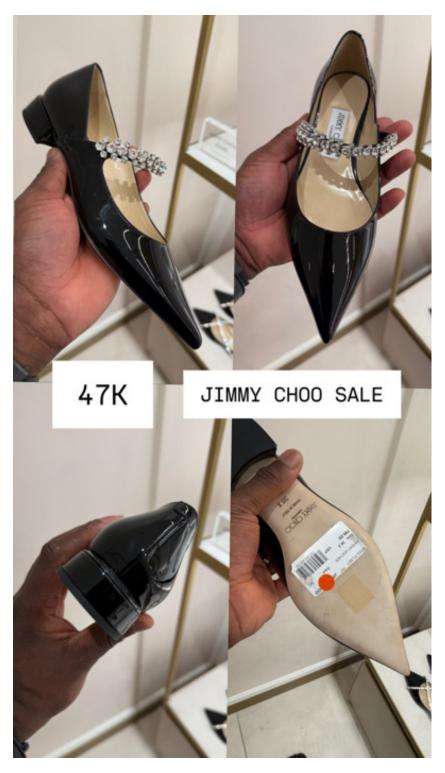

26,000



26,000



20,000



21,000



19,000



35,000



17,000



23,000



23,000



35,000



35,000



31,000



29,000



26,000



28,000



32,000



32,000



24,000



29,000



29,000



28,000



29,000



23,000



26,000



26,000



25,000



25,000



28,000



28,000



26,000



26,000



24,000



28,000



29,500



35,000



35,000



27,000



27,000



34,000



34,000



31,000



29,000



29,900



27,000



32,000



29,000



29,500



29,000



29,900



29,900



31,000



31,000



31,000



31,000



27,000



52,000



55,000



54,000



42,000



48,000



47,000



32,000



49,500



51,000



49,000



55,000



43,000



32,000



154,000



31,000



31,000



29,900



32,000



28,000



68,000



39,000



67,000



42,000



38,000



54,000



85,000



49,500



35,000



41,000