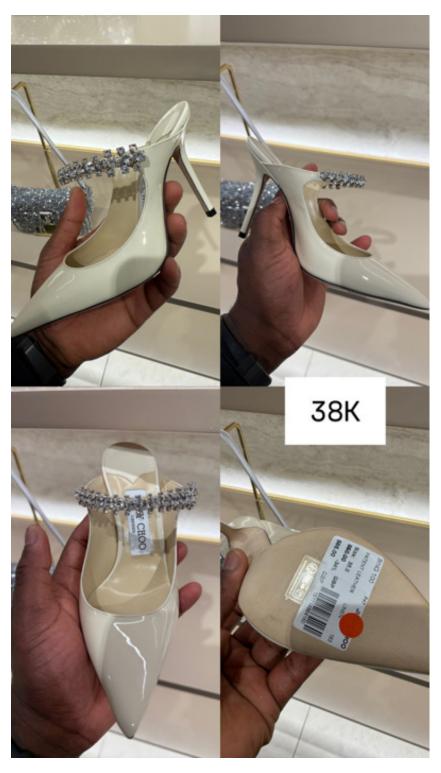

26,000



26,000



20,000



21,000



19,000



35,000



17,000



23,000



23,000



35,000



35,000



31,000



29,000



26,000



28,000



32,000



32,000



24,000



29,000



29,000



28,000



29,000



23,000



26,000



26,000



25,000



25,000



28,000



28,000



26,000



26,000



24,000



28,000



29,500



35,000



35,000



27,000



27,000



34,000



34,000



31,000



29,000



29,900



27,000



32,000



29,000



29,500



29,000



29,900



29,900



31,000



31,000



31,000



31,000



27,000



52,000



55,000



54,000



42,000



48,000



47,000



32,000



49,500



51,000



49,000



55,000



43,000



32,000



154,000



31,000



31,000



29,900



32,000



28,000



68,000



39,000



67,000



42,000



38,000



54,000



85,000



49,500



35,000



41,000