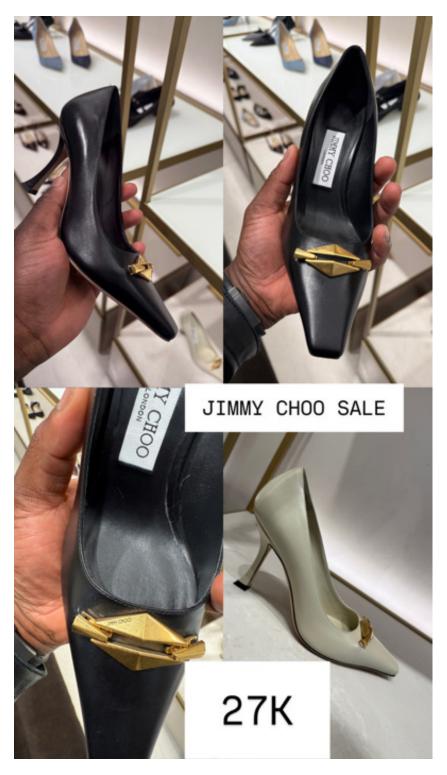

26,000



26,000



20,000



21,000



19,000



35,000



17,000



23,000



23,000



35,000



35,000



31,000



29,000



26,000



28,000



32,000



32,000



24,000



29,000



29,000



28,000



29,000



23,000



26,000



26,000



25,000



25,000



28,000



28,000



26,000



26,000



24,000



28,000



29,500



35,000



35,000



27,000



27,000



34,000



34,000



31,000



29,000



29,900



27,000



32,000



29,000



29,500



29,000



29,900



29,900



31,000



31,000



31,000



31,000



27,000



52,000



55,000



54,000



42,000



48,000



47,000



32,000



49,500



51,000



49,000



55,000



43,000



32,000



154,000



31,000



31,000



29,900



32,000



28,000



68,000



39,000



67,000



42,000



38,000



54,000



85,000



49,500



35,000



41,000