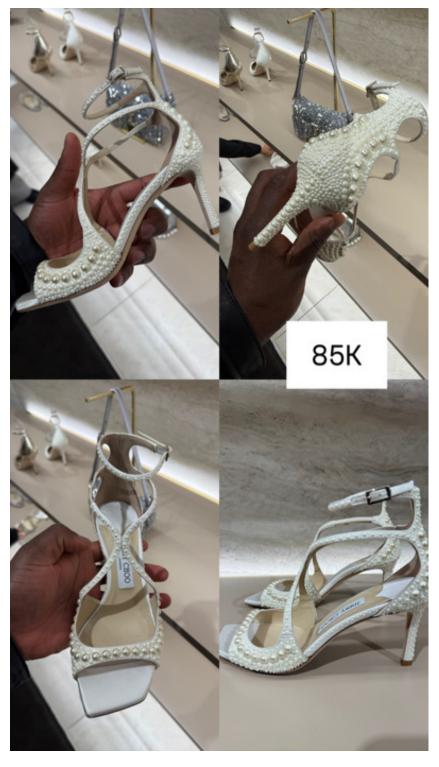

26,000



26,000



20,000



21,000



19,000



35,000



17,000



23,000



23,000



35,000



35,000



31,000



29,000



26,000



28,000



32,000



32,000



24,000



29,000



29,000



28,000



29,000



23,000



26,000



26,000



25,000



25,000



28,000



28,000



26,000



26,000



24,000



28,000



29,500



35,000



35,000



27,000



27,000



34,000



34,000



31,000



29,000



29,900



27,000



32,000



29,000



29,500



29,000



29,900



29,900



31,000



31,000



31,000



31,000



27,000



52,000



55,000



54,000



42,000



48,000



47,000



32,000



49,500



51,000



49,000



55,000



43,000



32,000



154,000



31,000



31,000



29,900



32,000



28,000



68,000



39,000



67,000



42,000



38,000



54,000



85,000



49,500



35,000



41,000