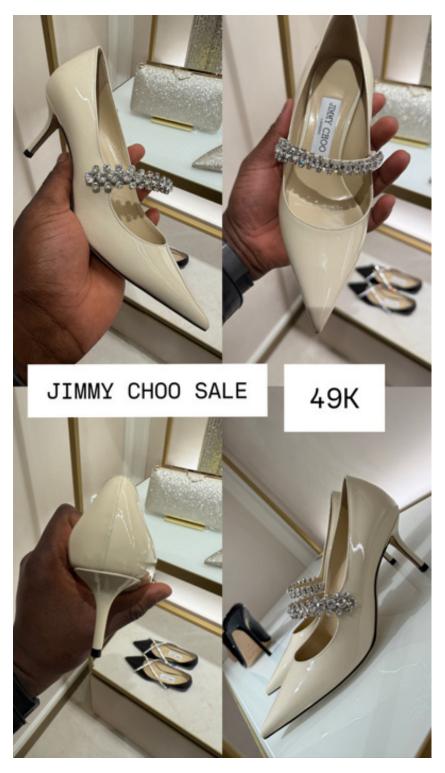

26,000



26,000



20,000



21,000



19,000



35,000



17,000



23,000



23,000



35,000



35,000



31,000



29,000



26,000



28,000



32,000



32,000



24,000



29,000



29,000



28,000



29,000



23,000



26,000



26,000



25,000



25,000



28,000



28,000



26,000



26,000



24,000



28,000



29,500



35,000



35,000



27,000



27,000



34,000



34,000



31,000



29,000



29,900



27,000



32,000



29,000



29,500



29,000



29,900



29,900



31,000



31,000



31,000



31,000



27,000



52,000



55,000



54,000



42,000



48,000



47,000



32,000



49,500



51,000



49,000



55,000



43,000



32,000



154,000



31,000



31,000



29,900



32,000



28,000



68,000



39,000



67,000



42,000



38,000



54,000



85,000



49,500



35,000



41,000