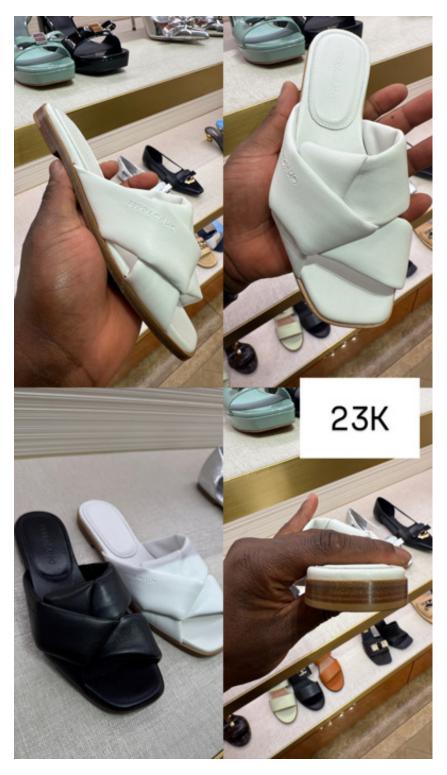

26,000



26,000



20,000



21,000



19,000



35,000



17,000



23,000



23,000



35,000



35,000



31,000



29,000



26,000



28,000



32,000



32,000



24,000



29,000



29,000



28,000



29,000



23,000



26,000



26,000



25,000



25,000



28,000



28,000



26,000



26,000



24,000



28,000



29,500



35,000



35,000



27,000



27,000



34,000



34,000



31,000



29,000



29,900



27,000



32,000



29,000



29,500



29,000



29,900



29,900



31,000



31,000



31,000



31,000



27,000



52,000



55,000



54,000



42,000



48,000



47,000



32,000



49,500



51,000



49,000



55,000



43,000



32,000



154,000



31,000



31,000



29,900



32,000



28,000



68,000



39,000



67,000



42,000



38,000



54,000



85,000



49,500



35,000



41,000