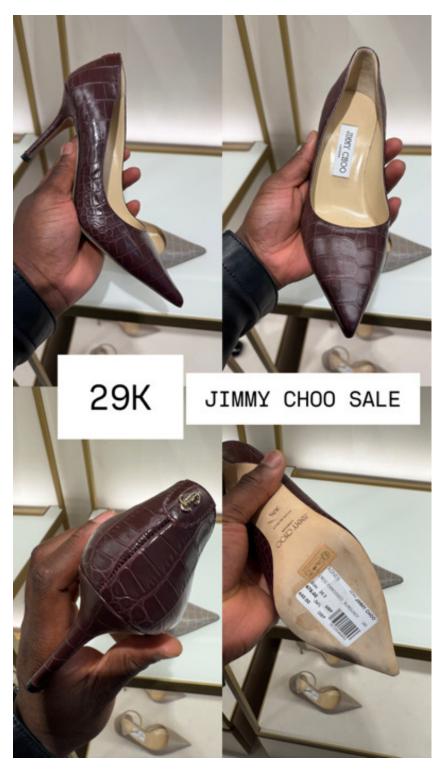

26,000



26,000



20,000



21,000



19,000



35,000



17,000



23,000



23,000



35,000



35,000



31,000



29,000



26,000



28,000



32,000



32,000



24,000



29,000



29,000



28,000



29,000



23,000



26,000



26,000



25,000



25,000



28,000



28,000



26,000



26,000



24,000



28,000



29,500



35,000



35,000



27,000



27,000



34,000



34,000



31,000



29,000



29,900



27,000



32,000



29,000



29,500



29,000



29,900



29,900



31,000



31,000



31,000



31,000



27,000



52,000



55,000



54,000



42,000



48,000



47,000



32,000



49,500



51,000



49,000



55,000



43,000



32,000



154,000



31,000



31,000



29,900



32,000



28,000



68,000



39,000



67,000



42,000



38,000



54,000



85,000



49,500



35,000



41,000