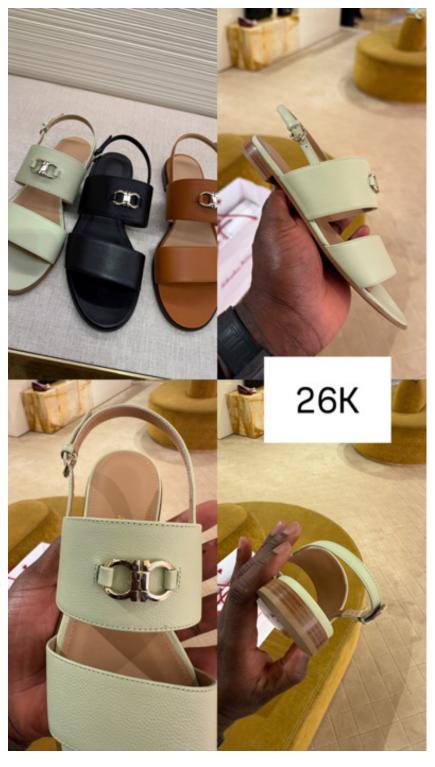

26,000



26,000



20,000



21,000



19,000



35,000



17,000



23,000



23,000



35,000



35,000



31,000



29,000



26,000



28,000



32,000



32,000



24,000



29,000



29,000



28,000



29,000



23,000



26,000



26,000



25,000



25,000



28,000



28,000



26,000



26,000



24,000



28,000



29,500



35,000



35,000



27,000



27,000



34,000



34,000



31,000



29,000



29,900



27,000



32,000



29,000



29,500



29,000



29,900



29,900



31,000



31,000



31,000



31,000



27,000



52,000



55,000



54,000



42,000



48,000



47,000



32,000



49,500



51,000



49,000



55,000



43,000



32,000



154,000



31,000



31,000



29,900



32,000



28,000



68,000



39,000



67,000



42,000



38,000



54,000



85,000



49,500



35,000



41,000