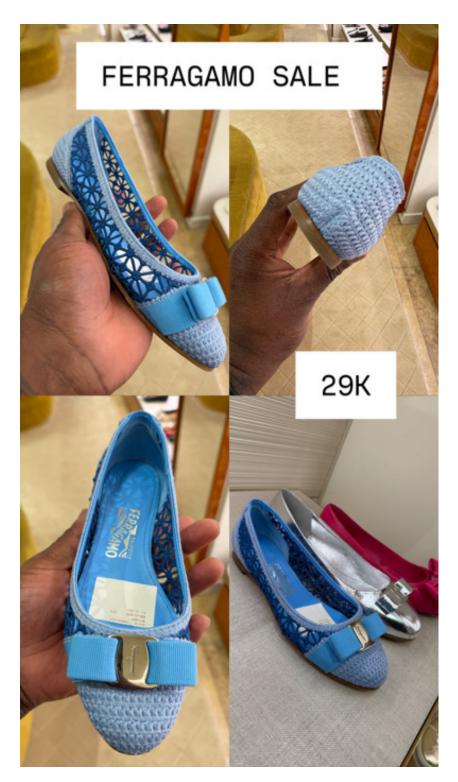

26,000



26,000



20,000



21,000



19,000



35,000



17,000



23,000



23,000



35,000



35,000



31,000



29,000



26,000



28,000



32,000



32,000



24,000



29,000



29,000



28,000



29,000



23,000



26,000



26,000



25,000



25,000



28,000



28,000



26,000



26,000



24,000



28,000



29,500



35,000



35,000



27,000



27,000



34,000



34,000



31,000



29,000



29,900



27,000



32,000



29,000



29,500



29,000



29,900



29,900



31,000



31,000



31,000



31,000



27,000



52,000



55,000



54,000



42,000



48,000



47,000



32,000



49,500



51,000



49,000



55,000



43,000



32,000



154,000



31,000



31,000



29,900



32,000



28,000



68,000



39,000



67,000



42,000



38,000



54,000



85,000



49,500



35,000



41,000