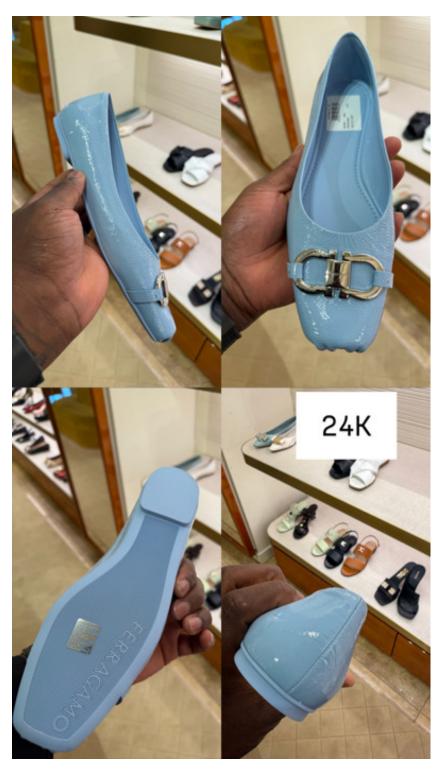

26,000



26,000



20,000



21,000



19,000



35,000



17,000



23,000



23,000



35,000



35,000



31,000



29,000



26,000



28,000



32,000



32,000



24,000



29,000



29,000



28,000



29,000



23,000



26,000



26,000



25,000



25,000



28,000



28,000



26,000



26,000



24,000



28,000



29,500



35,000



35,000



27,000



27,000



34,000



34,000



31,000



29,000



29,900



27,000



32,000



29,000



29,500



29,000



29,900



29,900



31,000



31,000



31,000



31,000



27,000



52,000



55,000



54,000



42,000



48,000



47,000



32,000



49,500



51,000



49,000



55,000



43,000



32,000



154,000



31,000



31,000



29,900



32,000



28,000



68,000



39,000



67,000



42,000



38,000



54,000



85,000



49,500



35,000



41,000