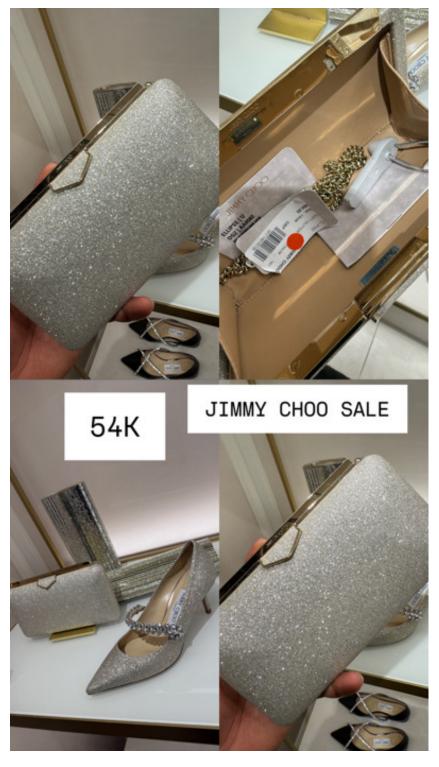

26,000



26,000



20,000



21,000



19,000



35,000



17,000



23,000



23,000



35,000



35,000



31,000



29,000



26,000



28,000



32,000



32,000



24,000



29,000



29,000



28,000



29,000



23,000



26,000



26,000



25,000



25,000



28,000



28,000



26,000



26,000



24,000



28,000



29,500



35,000



35,000



27,000



27,000



34,000



34,000



31,000



29,000



29,900



27,000



32,000



29,000



29,500



29,000



29,900



29,900



31,000



31,000



31,000



31,000



27,000



52,000



55,000



54,000



42,000



48,000



47,000



32,000



49,500



51,000



49,000



55,000



43,000



32,000



154,000



31,000



31,000



29,900



32,000



28,000



68,000



39,000



67,000



42,000



38,000



54,000



85,000



49,500



35,000



41,000