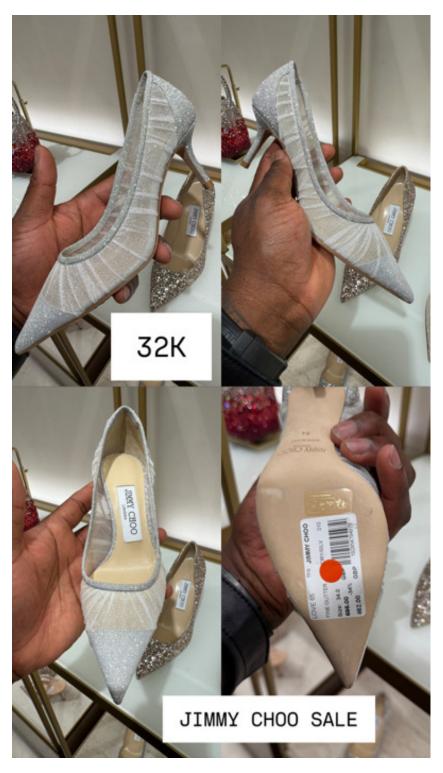

26,000



26,000



20,000



21,000



19,000



35,000



17,000



23,000



23,000



35,000



35,000



31,000



29,000



26,000



28,000



32,000



32,000



24,000



29,000



29,000



28,000



29,000



23,000



26,000



26,000



25,000



25,000



28,000



28,000



26,000



26,000



24,000



28,000



29,500



35,000



35,000



27,000



27,000



34,000



34,000



31,000



29,000



29,900



27,000



32,000



29,000



29,500



29,000



29,900



29,900



31,000



31,000



31,000



31,000



27,000



52,000



55,000



54,000



42,000



48,000



47,000



32,000



49,500



51,000



49,000



55,000



43,000



32,000



154,000



31,000



31,000



29,900



32,000



28,000



68,000



39,000



67,000



42,000



38,000



54,000



85,000



49,500



35,000



41,000