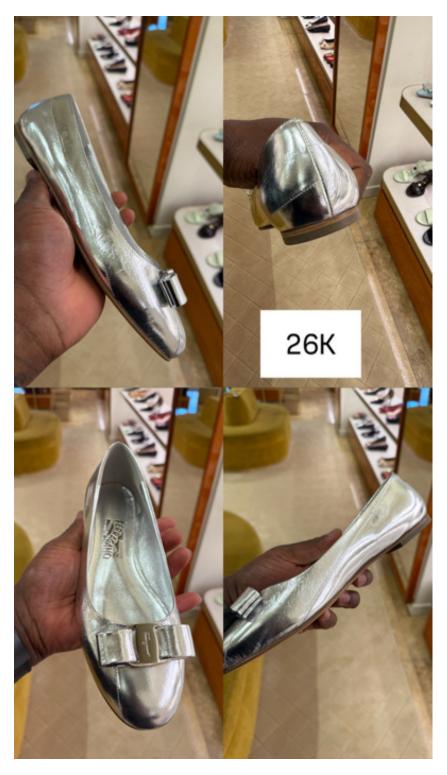

26,000



26,000



20,000



21,000



19,000



35,000



17,000



23,000



23,000



35,000



35,000



31,000



29,000



26,000



28,000



32,000



32,000



24,000



29,000



29,000



28,000



29,000



23,000



26,000



26,000



25,000



25,000



28,000



28,000



26,000



26,000



24,000



28,000



29,500



35,000



35,000



27,000



27,000



34,000



34,000



31,000



29,000



29,900



27,000



32,000



29,000



29,500



29,000



29,900



29,900



31,000



31,000



31,000



31,000



27,000



52,000



55,000



54,000



42,000



48,000



47,000



32,000



49,500



51,000



49,000



55,000



43,000



32,000



154,000



31,000



31,000



29,900



32,000



28,000



68,000



39,000



67,000



42,000



38,000



54,000



85,000



49,500



35,000



41,000