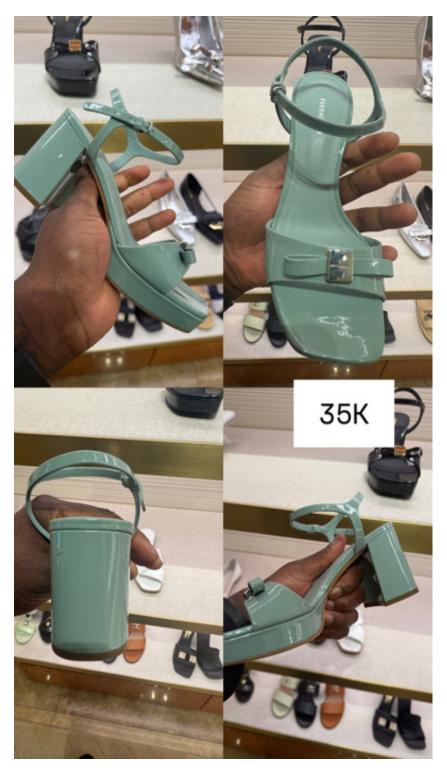

26,000



26,000



20,000



21,000



19,000



35,000



17,000



23,000



23,000



35,000



35,000



31,000



29,000



26,000



28,000



32,000



32,000



24,000



29,000



29,000



28,000



29,000



23,000



26,000



26,000



25,000



25,000



28,000



28,000



26,000



26,000



24,000



28,000



29,500



35,000



35,000



27,000



27,000



34,000



34,000



31,000



29,000



29,900



27,000



32,000



29,000



29,500



29,000



29,900



29,900



31,000



31,000



31,000



31,000



27,000



52,000



55,000



54,000



42,000



48,000



47,000



32,000



49,500



51,000



49,000



55,000



43,000



32,000



154,000



31,000



31,000



29,900



32,000



28,000



68,000



39,000



67,000



42,000



38,000



54,000



85,000



49,500



35,000



41,000