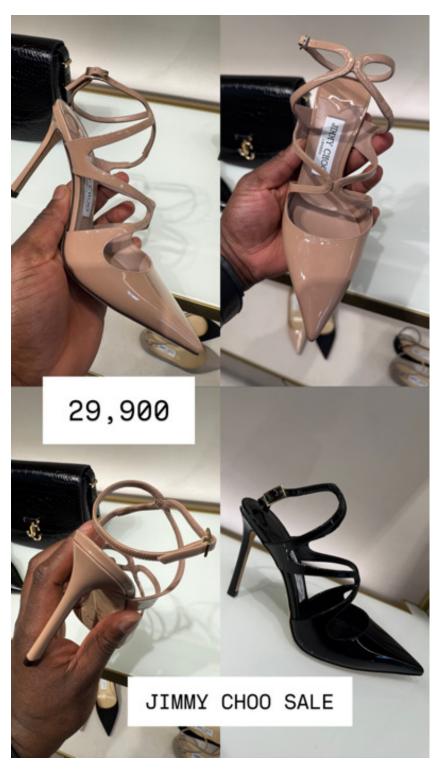

26,000



26,000



20,000



21,000



19,000



35,000



17,000



23,000



23,000



35,000



35,000



31,000



29,000



26,000



28,000



32,000



32,000



24,000



29,000



29,000



28,000



29,000



23,000



26,000



26,000



25,000



25,000



28,000



28,000



26,000



26,000



24,000



28,000



29,500



35,000



35,000



27,000



27,000



34,000



34,000



31,000



29,000



29,900



27,000



32,000



29,000



29,500



29,000



29,900



29,900



31,000



31,000



31,000



31,000



27,000



52,000



55,000



54,000



42,000



48,000



47,000



32,000



49,500



51,000



49,000



55,000



43,000



32,000



154,000



31,000



31,000



29,900



32,000



28,000



68,000



39,000



67,000



42,000



38,000



54,000



85,000



49,500



35,000



41,000