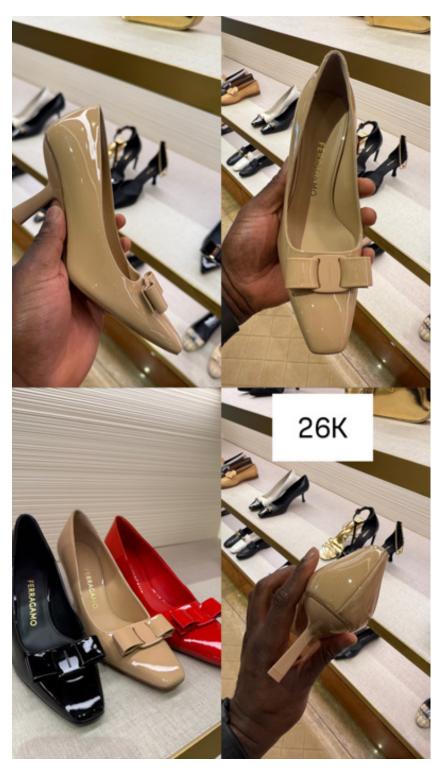

26,000



26,000



20,000



21,000



19,000



35,000



17,000



23,000



23,000



35,000



35,000



31,000



29,000



26,000



28,000



32,000



32,000



24,000



29,000



29,000



28,000



29,000



23,000



26,000



26,000



25,000



25,000



28,000



28,000



26,000



26,000



24,000



28,000



29,500



35,000



35,000



27,000



27,000



34,000



34,000



31,000



29,000



29,900



27,000



32,000



29,000



29,500



29,000



29,900



29,900



31,000



31,000



31,000



31,000



27,000



52,000



55,000



54,000



42,000



48,000



47,000



32,000



49,500



51,000



49,000



55,000



43,000



32,000



154,000



31,000



31,000



29,900



32,000



28,000



68,000



39,000



67,000



42,000



38,000



54,000



85,000



49,500



35,000



41,000