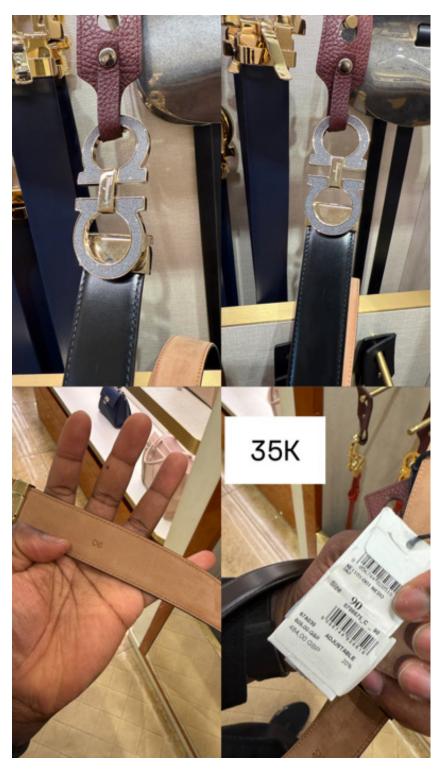

26,000



26,000



20,000



21,000



19,000



35,000



17,000



23,000



23,000



35,000



35,000



31,000



29,000



26,000



28,000



32,000



32,000



24,000



29,000



29,000



28,000



29,000



23,000



26,000



26,000



25,000



25,000



28,000



28,000



26,000



26,000



24,000



28,000



29,500



35,000



35,000



27,000



27,000



34,000



34,000



31,000



29,000



29,900



27,000



32,000



29,000



29,500



29,000



29,900



29,900



31,000



31,000



31,000



31,000



27,000



52,000



55,000



54,000



42,000



48,000



47,000



32,000



49,500



51,000



49,000



55,000



43,000



32,000



154,000



31,000



31,000



29,900



32,000



28,000



68,000



39,000



67,000



42,000



38,000



54,000



85,000



49,500



35,000



41,000