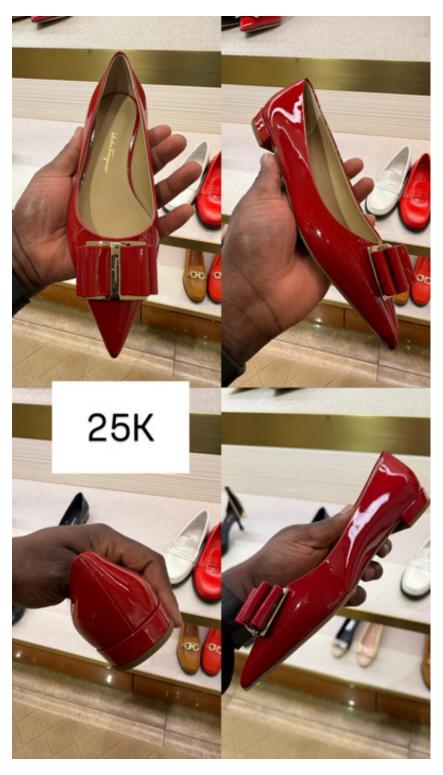

26,000



26,000



20,000



21,000



19,000



35,000



17,000



23,000



23,000



35,000



35,000



31,000



29,000



26,000



28,000



32,000



32,000



24,000



29,000



29,000



28,000



29,000



23,000



26,000



26,000



25,000



25,000



28,000



28,000



26,000



26,000



24,000



28,000



29,500



35,000



35,000



27,000



27,000



34,000



34,000



31,000



29,000



29,900



27,000



32,000



29,000



29,500



29,000



29,900



29,900



31,000



31,000



31,000



31,000



27,000



52,000



55,000



54,000



42,000



48,000



47,000



32,000



49,500



51,000



49,000



55,000



43,000



32,000



154,000



31,000



31,000



29,900



32,000



28,000



68,000



39,000



67,000



42,000



38,000



54,000



85,000



49,500



35,000



41,000