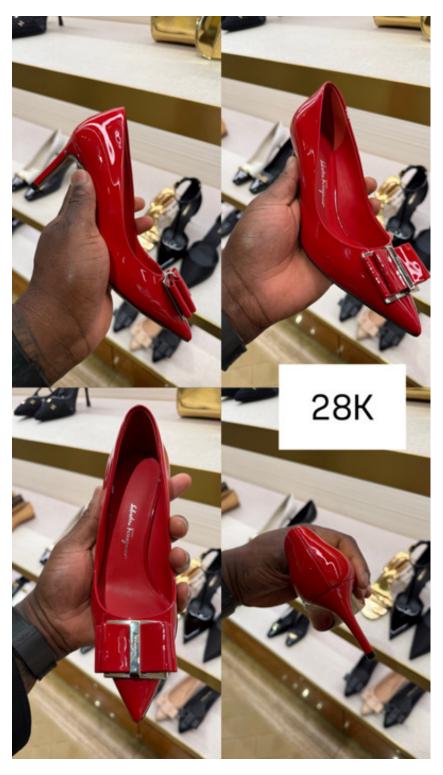

26,000



26,000



20,000



21,000



19,000



35,000



17,000



23,000



23,000



35,000



35,000



31,000



29,000



26,000



28,000



32,000



32,000



24,000



29,000



29,000



28,000



29,000



23,000



26,000



26,000



25,000



25,000



28,000



28,000



26,000



26,000



24,000



28,000



29,500



35,000



35,000



27,000



27,000



34,000



34,000



31,000



29,000



29,900



27,000



32,000



29,000



29,500



29,000



29,900



29,900



31,000



31,000



31,000



31,000



27,000



52,000



55,000



54,000



42,000



48,000



47,000



32,000



49,500



51,000



49,000



55,000



43,000



32,000



154,000



31,000



31,000



29,900



32,000



28,000



68,000



39,000



67,000



42,000



38,000



54,000



85,000



49,500



35,000



41,000