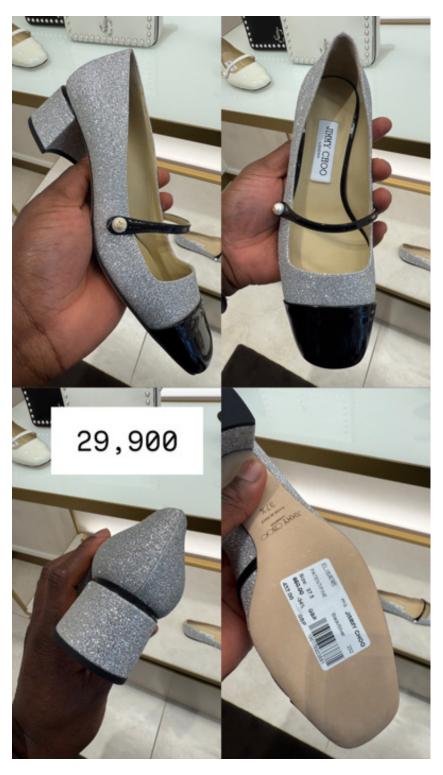

26,000



26,000



20,000



21,000



19,000



35,000



17,000



23,000



23,000



35,000



35,000



31,000



29,000



26,000



28,000



32,000



32,000



24,000



29,000



29,000



28,000



29,000



23,000



26,000



26,000



25,000



25,000



28,000



28,000



26,000



26,000



24,000



28,000



29,500



35,000



35,000



27,000



27,000



34,000



34,000



31,000



29,000



29,900



27,000



32,000



29,000



29,500



29,000



29,900



29,900



31,000



31,000



31,000



31,000



27,000



52,000



55,000



54,000



42,000



48,000



47,000



32,000



49,500



51,000



49,000



55,000



43,000



32,000



154,000



31,000



31,000



29,900



32,000



28,000



68,000



39,000



67,000



42,000



38,000



54,000



85,000



49,500



35,000



41,000