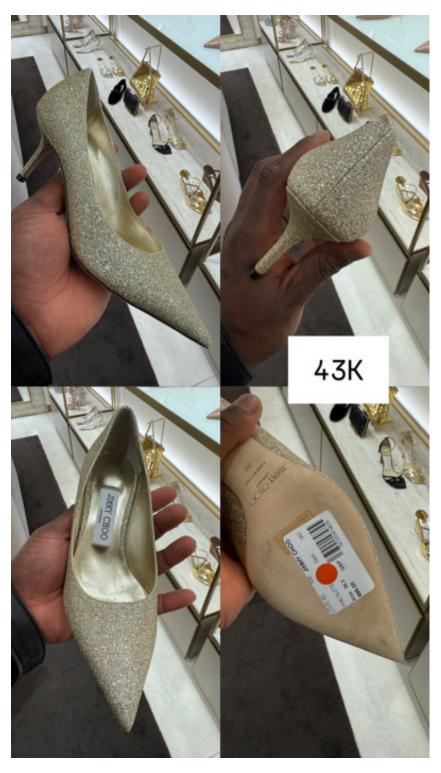

26,000



26,000



20,000



21,000



19,000



35,000



17,000



23,000



23,000



35,000



35,000



31,000



29,000



26,000



28,000



32,000



32,000



24,000



29,000



29,000



28,000



29,000



23,000



26,000



26,000



25,000



25,000



28,000



28,000



26,000



26,000



24,000



28,000



29,500



35,000



35,000



27,000



27,000



34,000



34,000



31,000



29,000



29,900



27,000



32,000



29,000



29,500



29,000



29,900



29,900



31,000



31,000



31,000



31,000



27,000



52,000



55,000



54,000



42,000



48,000



47,000



32,000



49,500



51,000



49,000



55,000



43,000



32,000



154,000



31,000



31,000



29,900



32,000



28,000



68,000



39,000



67,000



42,000



38,000



54,000



85,000



49,500



35,000



41,000