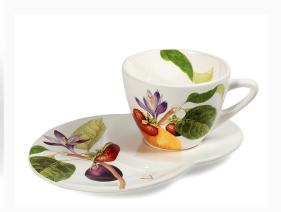

## Vivere Orchid

Made In Italy

CUC8878-O (L13.5xW13.5) \$43

CUC8871-O (L17.7 x W12)

CUC8877-O 9.5x9.5 \$36

CUC8876-O (L15xW8.7) \$41

CUC8875-O L7 xW7 H8.5 \$63

CUC8874-O (L5x H7.5) \$76