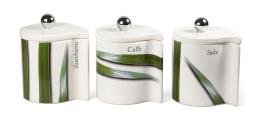

### Vivere Erbe

CUC8871 (L17.7 x W12)

CUC8878-E L13.5 W13.5

\$63

CUC8877-E (L9.5xW9.5) \$36

CUC8850 (L5xW5xH7.5) \$76