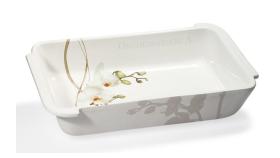

## Vivere Orchid

Made In Italy

CUC8878-O (L13.5xW13.5) \$43

CUC8871-O (L17.7 x W12)

CUC8877-O 9.5x9.5 \$36

CUC8876-O (L15xW8.7) \$41

CUC8875-O L7 xW7 H8.5 \$63

CUC8874-O (L5x H7.5) \$76