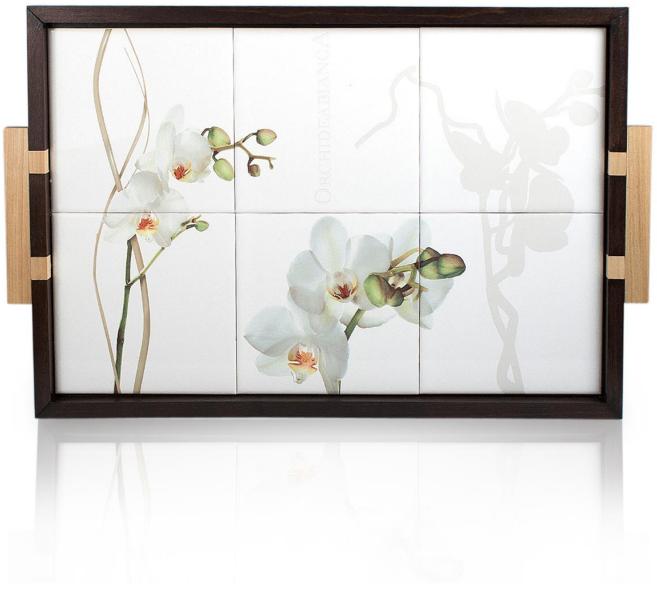

## Vivere Orchid

Made In Italy

CUC8878-O (L13.5xW13.5) \$43

CUC8871-O (L17.7 x W12)

CUC8877-O 9.5x9.5 \$36

CUC8876-O (L15xW8.7) \$41

CUC8875-O L7 xW7 H8.5 \$63

CUC8874-O (L5x H7.5) \$76