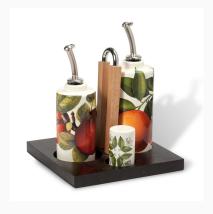

CUC8874F (L5xW5xH7.5)

CUC8875TF L7 xW7 H8.5 \$63

CUC8853TF 4.25"D \$54

CUC8857 (L7X W7xH8.5) \$63

CUC8889TF (D9.2 x W14 x H5) \$41

CUC8871TF (L17.7 x W12) \$50

CUC8892TF (L9.5xH4) \$25