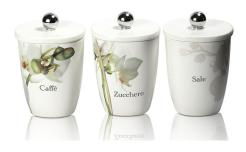

## Vivere Orchid

Made In Italy

CUC8878-O (L13.5xW13.5) \$43

CUC8871-O (L17.7 x W12)

CUC8877-O 9.5x9.5 \$36

CUC8876-O (L15xW8.7) \$41

CUC8875-O L7 xW7 H8.5 \$63

CUC8874-O (L5x H7.5) \$76