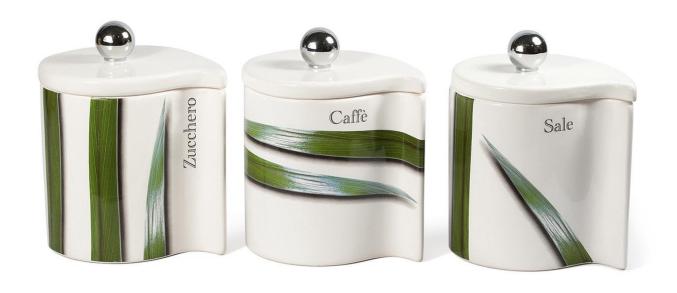

### Vivere Erbe

CUC8871 (L17.7 x W12)

CUC8878-E L13.5 W13.5

\$63

CUC8877-E (L9.5xW9.5) \$36

CUC8850 (L5xW5xH7.5) \$76