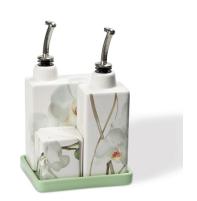

## Vivere Orchid

Made In Italy

CUC8878-O (L13.5xW13.5) \$43

CUC8871-O (L17.7 x W12)

CUC8877-O 9.5x9.5 \$36

CUC8876-O (L15xW8.7) \$41

CUC8875-O L7 xW7 H8.5 \$63

CUC8874-O (L5x H7.5) \$76