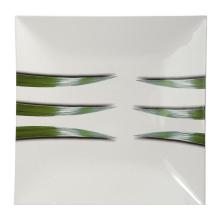

### Vivere Erbe

CUC8871 (L17.7 x W12)

CUC8878-E L13.5 W13.5

\$63

CUC8877-E (L9.5xW9.5) \$36

CUC8850 (L5xW5xH7.5) \$76