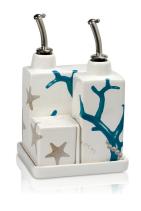

## Vivere Coral

**CUC8878-C (L13.5 x W13.5)** CUC8877-C (L9.5xW9.5) \$43

\$36

CUC8875-C L7 (W7H8.5)

CUC8874-C (L5xW5xH7.5)