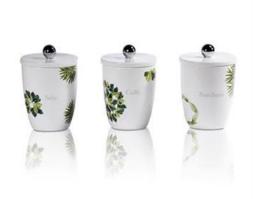

CUC8874F (L5xW5xH7.5)

CUC8875TF L7 xW7 H8.5 \$63

CUC8853TF 4.25"D \$54

CUC8857 (L7X W7xH8.5) \$63

CUC8889TF (D9.2 x W14 x H5) \$41

CUC8871TF (L17.7 x W12) \$50

CUC8892TF (L9.5xH4) \$25