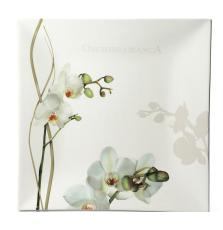

## Vivere Orchid

Made In Italy

CUC8878-O (L13.5xW13.5) \$43

CUC8871-O (L17.7 x W12)

CUC8877-O 9.5x9.5 \$36

CUC8876-O (L15xW8.7) \$41

CUC8875-O L7 xW7 H8.5 \$63

CUC8874-O (L5x H7.5) \$76