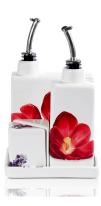

## Vivere Orchid

Made In Italy

CUC8878-O (L13.5xW13.5) \$43

CUC8871-O (L17.7 x W12)

CUC8877-O 9.5x9.5 \$36

CUC8876-O (L15xW8.7) \$41

CUC8875-O L7 xW7 H8.5 \$63

CUC8874-O (L5x H7.5) \$76