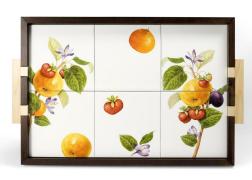

CUC8874F (L5xW5xH7.5)

CUC8875TF L7 xW7 H8.5 \$63

CUC8853TF 4.25"D \$54

CUC8857 (L7X W7xH8.5) \$63

CUC8889TF (D9.2 x W14 x H5) \$41

CUC8871TF (L17.7 x W12) \$50

CUC8892TF (L9.5xH4) \$25