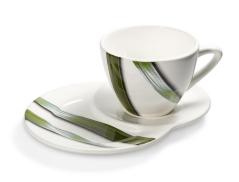

CUC8874F (L5xW5xH7.5)

CUC8875TF L7 xW7 H8.5 \$63

CUC8853TF 4.25"D \$54

CUC8857 (L7X W7xH8.5) \$63

CUC8889TF (D9.2 x W14 x H5) \$41

CUC8871TF (L17.7 x W12) \$50

CUC8892TF (L9.5xH4) \$25