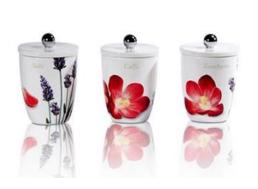

## Vivere Orchid

Made In Italy

CUC8878-O (L13.5xW13.5) \$43

CUC8871-O (L17.7 x W12)

CUC8877-O 9.5x9.5 \$36

CUC8876-O (L15xW8.7) \$41

CUC8875-O L7 xW7 H8.5 \$63

CUC8874-O (L5x H7.5) \$76