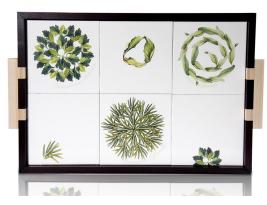

### Vivere Erbe

CUC8871 (L17.7 x W12)

CUC8878-E L13.5 W13.5

\$63

CUC8877-E (L9.5xW9.5) \$36

CUC8850 (L5xW5xH7.5) \$76