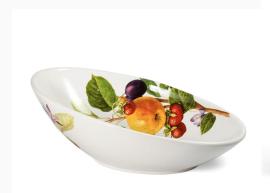

### Vivere Full Green

CUC8878FG 13.5x13.5 \$43

CUC8890FG 18 x 8.5 \$41

CUC8888FG W5.6 x H5.5 \$71

CUC8892FG (L9.5xH4) \$25