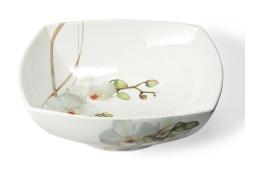

## Vivere Orchid

Made In Italy

CUC8878-O (L13.5xW13.5) \$43

CUC8871-O (L17.7 x W12)

CUC8877-O 9.5x9.5 \$36

CUC8876-O (L15xW8.7) \$41

CUC8875-O L7 xW7 H8.5 \$63

CUC8874-O (L5x H7.5) \$76