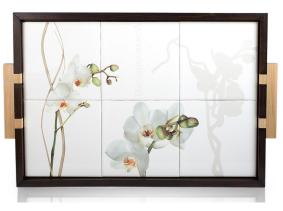

## Vivere Orchid

Made In Italy

CUC8878-O (L13.5xW13.5) \$43

CUC8871-O (L17.7 x W12)

CUC8877-O 9.5x9.5 \$36

CUC8876-O (L15xW8.7) \$41

CUC8875-O L7 xW7 H8.5 \$63

CUC8874-O (L5x H7.5) \$76