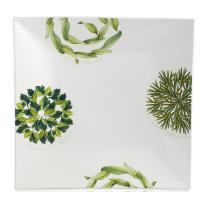

CUC8874F (L5xW5xH7.5)

CUC8875TF L7 xW7 H8.5 \$63

CUC8853TF 4.25"D \$54

CUC8857 (L7X W7xH8.5) \$63

CUC8889TF (D9.2 x W14 x H5) \$41

CUC8871TF (L17.7 x W12) \$50

CUC8892TF (L9.5xH4) \$25