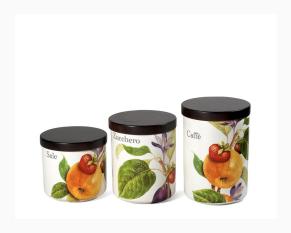

CUC8874F (L5xW5xH7.5)

CUC8875TF L7 xW7 H8.5 \$63

CUC8853TF 4.25"D \$54

CUC8857 (L7X W7xH8.5) \$63

CUC8889TF (D9.2 x W14 x H5) \$41

CUC8871TF (L17.7 x W12) \$50

CUC8892TF (L9.5xH4) \$25