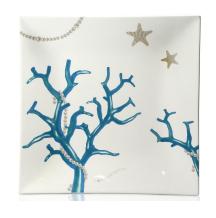

## Vivere Coral

**CUC8878-C (L13.5 x W13.5)** CUC8877-C (L9.5xW9.5) \$43

\$36

CUC8875-C L7 (W7H8.5)

CUC8874-C (L5xW5xH7.5)