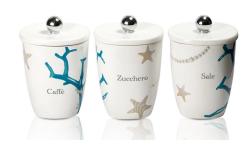

## Vivere Coral

**CUC8878-C (L13.5 x W13.5)** CUC8877-C (L9.5xW9.5) \$43

\$36

CUC8875-C L7 (W7H8.5)

CUC8874-C (L5xW5xH7.5)