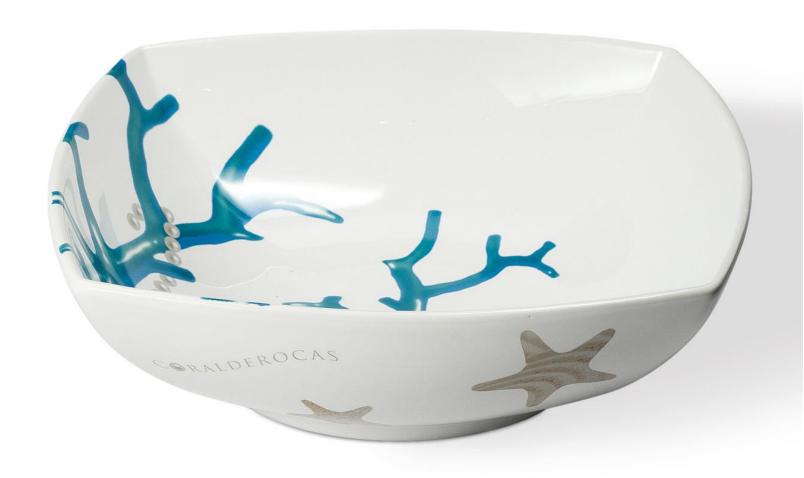

## Vivere Coral

**CUC8878-C (L13.5 x W13.5)** CUC8877-C (L9.5xW9.5) \$43

\$36

CUC8875-C L7 (W7H8.5)

CUC8874-C (L5xW5xH7.5)