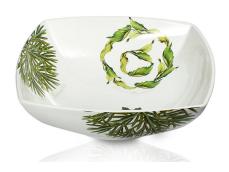

CUC8874F (L5xW5xH7.5)

CUC8875TF L7 xW7 H8.5 \$63

CUC8853TF 4.25"D \$54

CUC8857 (L7X W7xH8.5) \$63

CUC8889TF (D9.2 x W14 x H5) \$41

CUC8871TF (L17.7 x W12) \$50

CUC8892TF (L9.5xH4) \$25