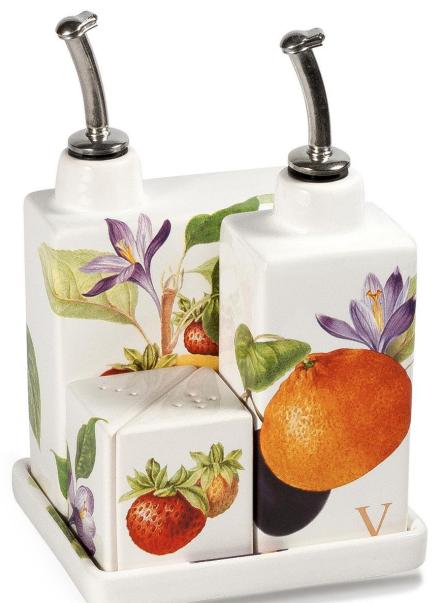

CUC8874F (L5xW5xH7.5)

CUC8875TF L7 xW7 H8.5 \$63

CUC8853TF 4.25"D \$54

CUC8857 (L7X W7xH8.5) \$63

CUC8889TF (D9.2 x W14 x H5) \$41

CUC8871TF (L17.7 x W12) \$50

CUC8892TF (L9.5xH4) \$25