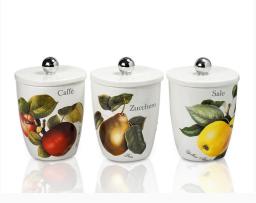

CUC8874F (L5xW5xH7.5)

CUC8875TF L7 xW7 H8.5 \$63

CUC8853TF 4.25"D \$54

CUC8857 (L7X W7xH8.5) \$63

CUC8889TF (D9.2 x W14 x H5) \$41

CUC8871TF (L17.7 x W12) \$50

CUC8892TF (L9.5xH4) \$25