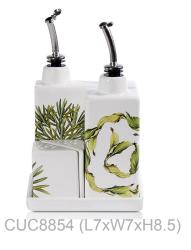

CUC8874F (L5xW5xH7.5)

CUC8875TF L7 xW7 H8.5 \$63

CUC8853TF 4.25"D \$54

CUC8857 (L7X W7xH8.5) \$63

CUC8889TF (D9.2 x W14 x H5) \$41

CUC8871TF (L17.7 x W12) \$50

CUC8892TF (L9.5xH4) \$25