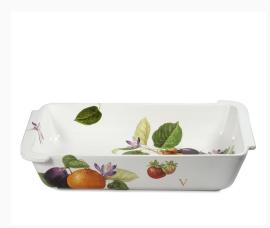

CUC8874F (L5xW5xH7.5)

CUC8875TF L7 xW7 H8.5 \$63

CUC8853TF 4.25"D \$54

CUC8857 (L7X W7xH8.5) \$63

CUC8889TF (D9.2 x W14 x H5) \$41

CUC8871TF (L17.7 x W12) \$50

CUC8892TF (L9.5xH4) \$25