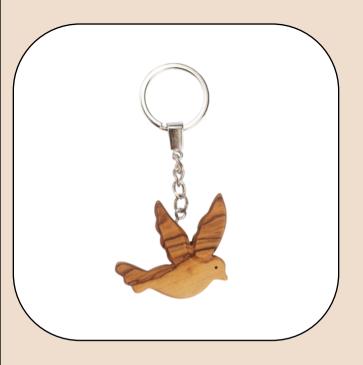

r everyday use.



Size: 5.5 cm **Price: \$ 1.8** 





### Olive Wood Keychain\_ Boat Keychains

This delightful olive wood keychain features a boat, expertly carved with fine details. Lightweight and durable, it is a fun and unique accessory for daily use.



Size: 5.5 cm

**Price: \$ 1.8** 





#### Olive Wood Keychain\_ Dolphin Keychains

This beautifully handcrafted olive wood keychain features a finely carved dolphin design. Lightweight and durable, it is a charming and unique accessory for everyday use.



Size: 5.5 cm **Price: \$ 1.8** 





#### Olive Wood Keychain\_ Penguin Keychains

This charming olive wood keychain features a finely carved penguin design. Lightweight and durable, it is a unique and delightful accessory for everyday use.



Size: 5.5 cm

**Price: \$ 1.8** 





#### Olive Wood Keychain\_ Dove Keychains

This beautifully crafted olive wood keychain features a delicately carved dove design, symbolizing peace and hope. Lightweight and durable, it is a meaningful accessory for daily use.



Size: 5.5 cm

**Price: \$ 1.8** 





#### Olive Wood Keychain\_ Heart Keychains

This beautifully handcrafted olive wood keychain features a delicately carved heart design. Lightweight and durable, it is a charming and meaningful accessory for everyday use or a thoughtful gift.



Size: 5.5 cm

**Price: \$ 1.8** 





### Olive Wood Keychain\_ Round Angel

Keychains

This elegant olive wood keychain features a round design encircling a delicately carved angel. Lightweight and durable, it is a meaningful and charming accessory for everyday use.



Size: 5.5 cm *