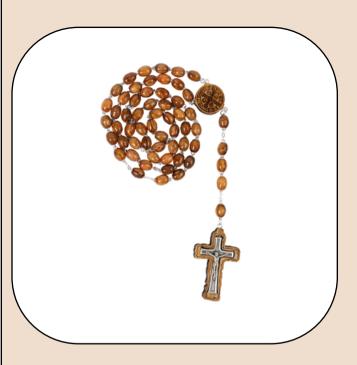

# Olive Wood Rosary\_ Virgin Mary with Jerusalem Soil Centerpiece Rosaries

This exquisite olive wood rosary features smooth oval beads, a Virgin Mary centerpiece containing Jerusalem soil, and a durable metal chain. A meaningful and elegant tool for prayer and devotion.

Size: 45 cm

**Price: \$ 7.2** 