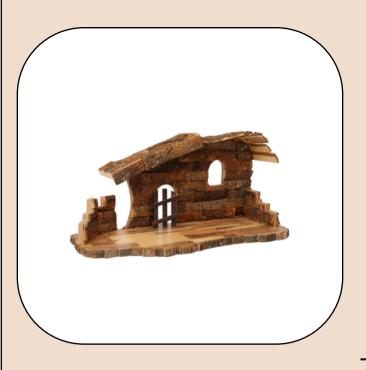

## Olive Wood Nativity Scene\_ Grotto Shelter

**Nativity Scenes** 

Crafted from premium olive wood by skilled Bethlehem artisans, this grotto shelter showcases a detailed Nativity scene. Its natural beauty and elegant design bring warmth and meaning to your holiday décor.

Size: 8.5 cm **Price: \$ 5.4** 