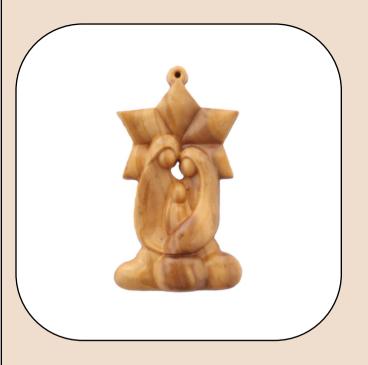

#### Olive Wood Ornament\_ Holy Family in Star

Ornaments

This beautifully crafted ornament features the Holy Family nestled within a star, intricately carved from olive wood. Handcrafted in Bethlehem, it is a meaningful and elegant addition to your holiday décor.

Size: 8 cm Price: \$ 3