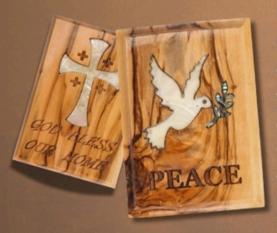

#### Olive Wood Ornament\_ 'God Bless Our Home' Plaque

**Ornaments** 

This beautifully crafted olive wood plaque ornament features the heartfelt message "God Bless Our Home," making it a meaningful addition to your décor. Perfect for spreading blessings and warmth during the holiday season and beyond.

Size: 15 cm Price: \$ 6

### Olive Wood Ornament\_ Peace with Dove Plaque

**Ornaments** 

This beautifully crafted olive wood plaque ornament features a dove along with a laser-engraved "peace" word in an elegant design. A meaningful addition to your holiday décor, it embodies hope and harmony.