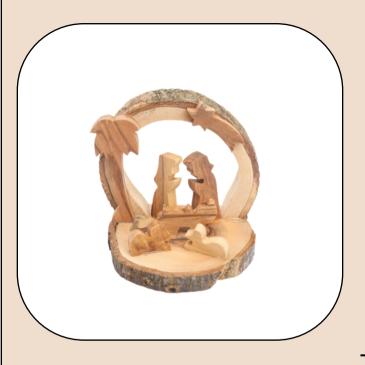

## Olive Wood Ornament\_ Natural Nativity Scene

**Ornaments** 

This unique ornament features a detailed Nativity scene set within a natural bark circle, showcasing the rustic beauty of olive wood. Handcrafted in Bethlehem, it is a meaningful and charming addition to your holiday décor.

Size: 11 cm **Price: \$ 3.8** 