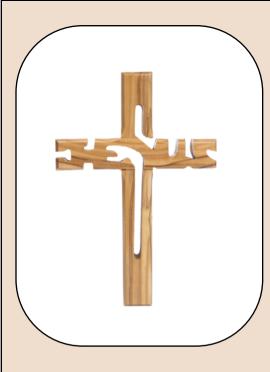

Size: 16.5\*12.5 cm

Price: \$

Crosses

This beautifully crafted olive wood cross features a detailed cut-out of "Jesus", designed as an elegant wall décor item. Handcrafted in Bethlehem, it's a meaningful and spiritual addition to your home or sacred space.

Size: 12 cm

Price: \$ 3.3

Crosses

This beautifully crafted olive wood cross features a detailed cut-out of "Jesus", designed as an elegant wall décor item. Handcrafted in Bethlehem, it's a meaningful and spiritual addition to your home or sacred space.