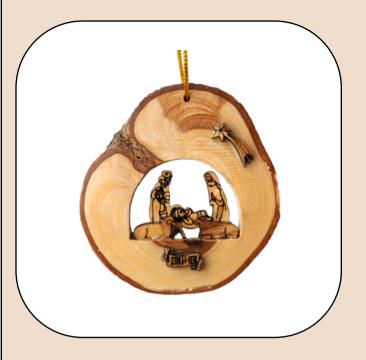

## Olive Wood Ornament\_ Natural Nativity Scene

**Ornaments** 

This unique ornament features a detailed Nativity scene set within a natural bark circle, showcasing the rustic beauty of olive wood. Handcrafted in Bethlehem, it is a meaningful and charming addition to your holiday décor.

Size: 11 cm **Price: \$ 3.8** 