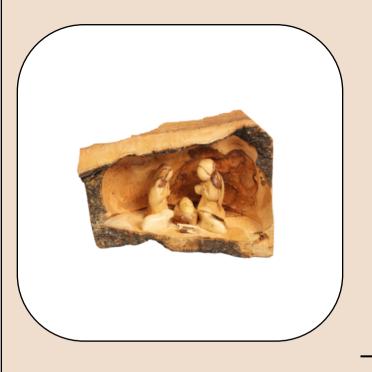

## Olive Wood Ornament\_ Holy Family in Grotto Shelter

This beautifully crafted ornament features the Holy Family within a grotto shelter, intricately carved from olive wood. Handcrafted in Bethlehem, it is a meaningful and elegant addition to your holiday décor.

Size: 7\*6.5 cm

Price: \$ 6