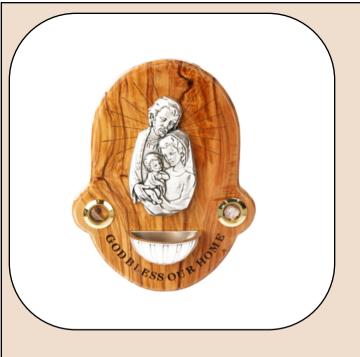

#### Olive Wood Ornament\_ 'God Bless Our Home' Plaque

**Ornaments** 

This beautifully crafted olive wood plaque ornament features the heartfelt message "God Bless Our Home," making it a meaningful addition to your décor. Perfect for spreading blessings and warmth during the holiday season and beyond.

Size: 15 cm Price: \$ 6