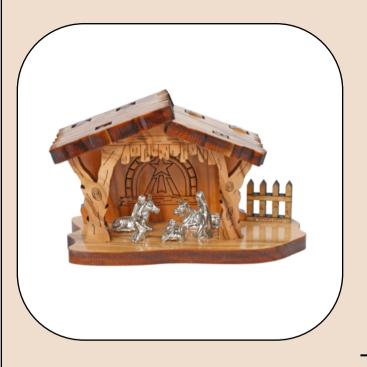

# Olive Wood Nativity Scene\_ Standing Grotto

Nativity Scenes

Handcrafted from premium olive wood by Bethlehem artisans, this standing grotto features a beautifully crafted Nativity scene. Its elegant design and natural wood grain make it a timeless addition to your holiday décor.

Size: 9 cm Price: \$ 6