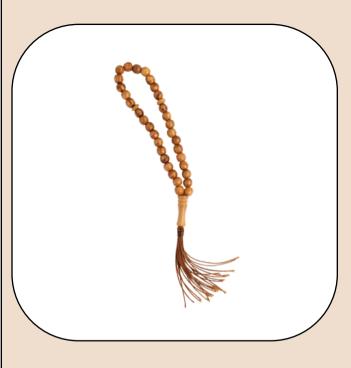

#### Olive Wood Prayer Beads Rosaries

These beautifully handcrafted olive wood prayer beads feature 33 smooth, polished round beads connected with durable thread. A meaningful and elegant companion for prayer and meditation.

Size: 28 cm

Price: \$ 3.3

SKU: RO2590