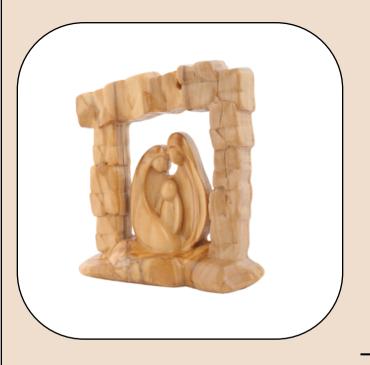

#### Olive Wood Nativity Scene\_ Holy Family in Grotto Shelter Frame

**Nativity Scenes** 

This handcrafted olive wood Nativity scene features the Holy Family within a grotto shelter frame, showcasing intricate details and natural beauty. Made by Bethlehem artisans, it is a timeless and meaningful piece for your holiday décor.

Size: 10\*9 cm **Price: \$ 15** 