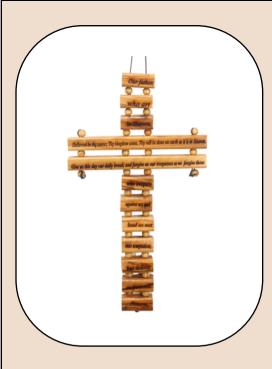

Size: 23 cm

**Price:** \$ 13

This elegant olive wood cross features The Lord's Prayer finely laserengraved, showcasing both craftsmanship and spiritual significance. Handcrafted in Bethlehem, it's a meaningful addition to your sacred space or a cherished gift.

Size: 44 cm Price: \$ 15

This elegant olive wood cross features The Lord's Prayer finely laser-engraved, showcasing both craftsmanship and spiritual significance. Handcrafted in Bethlehem, it's a meaningful addition to your sacred space or a cherished gift.

Size: 23 cm

Price: \$ 6

This elegant olive wood cross features The Lord's Prayer finely laser-engraved, showcasing both craftsmanship and spiritual significance. Handcrafted in Bethlehem, it's a meaningful addition to your sacred space or a cherished gift.

Size: 23 cm

Price: \$ 6

Crosses

This elegant olive wood cross features The Lord's Prayer finely laserengraved, showcasing both craftsmanship and spiritual significance. Handcrafted in Bethlehem, it's a meaningful addition to your sacred space or a cherished gift.

Size: 35 cm

**Price: \$ 13** 

Crosses

This elegant olive wood cross features The Lord's Prayer finely laserengraved, showcasing both craftsmanship and spiritual significance. Handcrafted in Bethlehem, it's a meaningful addition to your sacred space or a cherished gift.

Size: 35 cm

**Price: \$ 13** 

This elegant olive wood cross features The Lord's Prayer finely laserengraved, showcasing both craftsmanship and spiritual significance. Handcrafted in Bethlehem, it's a meaningful addition to your sacred space or a cherished gift.

Size: 45 cm **Price: \$ 16.5** 

Crosses

This elegant olive wood cross features The Lord's Prayer finely laserengraved, showcasing both craftsmanship and spiritual significance. Handcrafted in Bethlehem, it's a meaningful addition to your sacred space or a cherished gift.

Size: 45 cm **Price: \$ 16.5** 