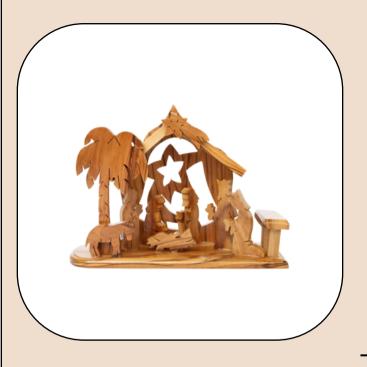

### NATIVITY SCENES

These olive wood nativity sets bring the story of Christmas to life with elegance and meaning. Carefully carved in Bethlehem, each set showcases the natural grain and warmth of olive wood, making every piece unique. From simple, understated designs to detailed, artistic creations, these sets are perfect for seasonal celebrations, adding a spiritual and timeless touch to homes or as heartfelt gifts.

#### Olive Wood Nativity Scene\_ Holy Family in Grotto Shelter Frame

**Nativity Scenes** 

This handcrafted olive wood Nativity scene features the Holy Family within a grotto shelter frame, showcasing intricate details and natural beauty. Made by Bethlehem artisans, it is a timeless and meaningful piece for your holiday décor.