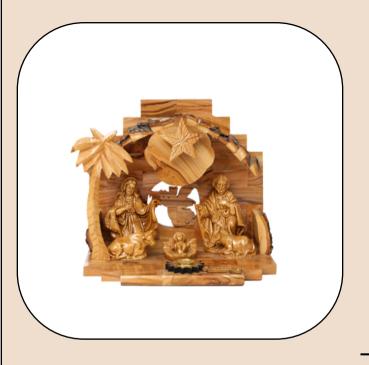

## Olive Wood Ornament\_ Natural Nativity Scene

**Ornaments** 

This unique ornament features a detailed Nativity scene set within a natural bark circle, showcasing the rustic beauty of olive wood. Handcrafted in Bethlehem, it is a meaningful and charming addition to your holiday décor.

Size: 11 cm **Price: \$ 3.8** 