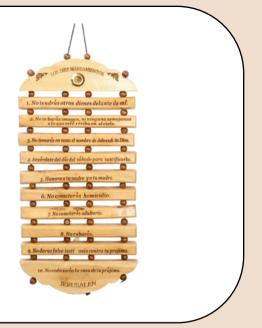

-engraved in English, highlighting the natural beauty of the wood. A meaningful and elegant addition to your home or sacred space.



Size: 27\*14 cm

**Price: \$ 15** 







# Olive Wood\_ Laser-engraved Ten Commandments Spanish

Miscellaneous Items

This finely crafted olive wood piece features the Ten Commandments laser-engraved in Spanish, highlighting the natural beauty of the wood. A meaningful and elegant addition to your home or sacred space.



Size: 27\*14 cm

**Price: \$ 15** 







# Olive Wood\_ Laser-engraved Ten Commandments English

This finely crafted olive wood piece features the Ten Commandments laser-engraved in English, highlighting the natural beauty of the wood. A meaningful and elegant addition to your home or sacred space.



Size: 41\*23 cm

**Price: \$48** 





# Olive Wood\_ Laser-engraved Ten Commandments Spanish

Miscellaneous Items

This finely crafted olive wood piece features the Ten Commandments laser-engraved in Spanish, highlighting the natural beauty of the wood. A meaningful and elegant addition to your home or sacred space.



Size: 41\*23 cm

**Price: \$ 48** 



# UTENSILS

Bethlehem's olive wood utensils and kitchenware bring a touch of nature's charm into everyday life. Each spoon, spatula, or bowl is carved with care, showcasing the durability and beauty of olive wood. Functional, food-safe, and uniquely crafted, these items are perfect for cooking, serving, or gifting—combining practicality with the warmth of Bethlehem's artisanal heritage.









#### Olive Wood Heart-shaped Plate Set

Utensils

This beautifully handcrafted