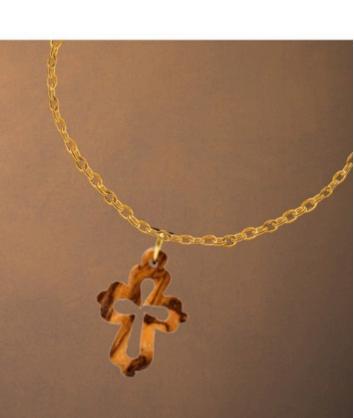

## PENDANTS

These olive wood pendants from Bethlehem are elegant in their simplicity and rich in meaning. Each piece is carved to showcase the natural beauty of the wood, with designs ranging from minimalist forms to delicate patterns. Light and timeless, these pendants make meaningful keepsakes or gifts, offering a connection to the enduring craftsmanship and spiritual legacy of Bethlehem.