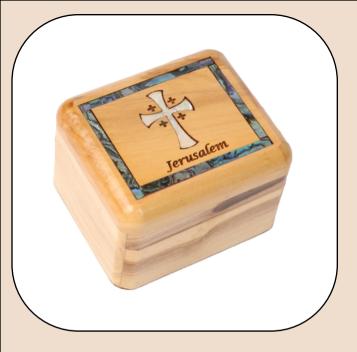

#### Olive Wood Jerusalem Cross\_ Silver Oxide Crucifix on Stand

Crosses

This beautifully crafted olive wood Jerusalem Cross features a detailed silver oxide crucifix, elegantly displayed on a sturdy stand. Handcrafted in Bethlehem, it's a meaningful and timeless addition to your sacred space.

Size: 7 cm Price: \$ 3