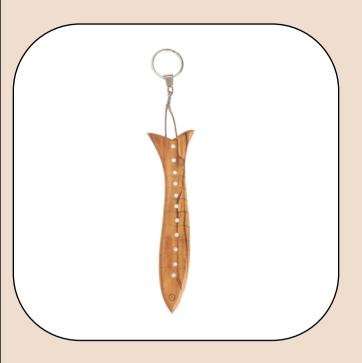

urable, it is a meaningful accessory for daily use and a source of comfort and reassurance.



Size: 5.5 cm **Price: \$ 1.3** 





## Olive Wood Keychain\_ Cross with Curved Smooth Edge Keychains

This uniquely designed olive wood keychain features a cross with smooth, curved, and slightly twisted edges, showcasing fine craftsmanship. Lightweight and durable, it is a stylish and meaningful accessory for everyday use.



Size: 5.5 cm

Price: \$ 3





### Olive Wood Kehychain\_ Ichthys Keychains

This beautifully handcrafted olive wood keychain features the Ichthys symbol, a meaningful emblem of faith and spirituality. Its smooth, natural finish highlights the unique grain of the olive wood, making it a timeless and elegant accessory for everyday use.



Size: 16 cm

**Price: \$ 7.2** 





### Olive Wood Kehychain\_ Ichthys Keychains

This beautifully handcrafted olive wood keychain features the Ichthys symbol, a meaningful emblem of faith and spirituality. Its smooth, natural finish highlights the unique grain of the olive wood, making it a timeless and elegant accessory for everyday use.



Size: 23 cm **Price: \$ 9.6** 





### Olive Wood Keychain\_ Roman Cross

Keychains

This beautifully crafted olive wood keychain features a classic Roman Cross design, showcasing natural elegance and fine craftsmanship. Lightweight and durable, it is a meaningful and timeless accessory for everyday use.



Size: 5.5 cm **Price: \$ 1.3** 





#### Olive Wood Keychain\_ Perforated Cross

Keychains

This intricately designed olive wood keychain features a perforated cross, combining n