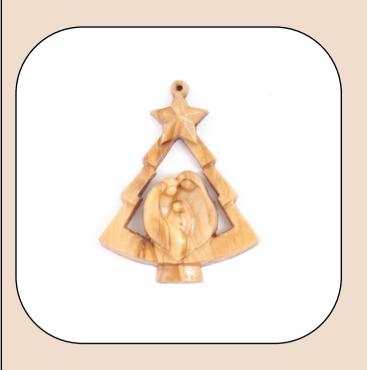

# Olive Wood Ornament\_ Holy Family in Christmas Tree

This beautifully crafted ornament features the Holy Family nestled within a carved Christmas tree. Handcrafted from olive wood in Bethlehem, it is a meaningful and elegant addition to your holiday décor.

Size: 8\*6.5 cm

Price: \$ 6