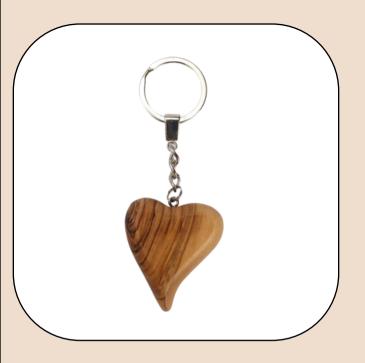

5.5 cm

**Price: \$ 1.8** 





#### Olive Wood Keychain\_ Dolphin Keychains

This beautifully handcrafted olive wood keychain features a finely carved dolphin design. Lightweight and durable, it is a charming and unique accessory for everyday use.



Size: 5.5 cm **Price: \$ 1.8** 





#### Olive Wood Keychain\_ Penguin Keychains

This charming olive wood keychain features a finely carved penguin design. Lightweight and durable, it is a unique and delightful accessory for everyday use.



Size: 5.5 cm

**Price: \$ 1.8** 





#### Olive Wood Keychain\_ Dove Keychains

This beautifully crafted olive wood keychain features a delicately carved dove design, symbolizing peace and hope. Lightweight and durable, it is a meaningful accessory for daily use.



Size: 5.5 cm

**Price: \$ 1.8** 





#### Olive Wood Keychain\_ Heart Keychains

This beautifully handcrafted olive wood keychain features a delicately carved heart design. Lightweight and durable, it is a charming and meaningful accessory for everyday use or a thoughtful gift.



Size: 5.5 cm

**Price: \$ 1.8** 





### Olive Wood Keychain\_ Round Angel

Keychains

This elegant olive wood keychain features a round design encircling a delicately carved angel. Lightweight and durable, it is a meaningful and charming accessory for everyday use.



Size: 5.5 cm **Price: \$ 1.8** 





### Olive Wood Keychain\_ Angel Keychains

This beautifully handcrafted olive wood keychain features a delicately carved angel design. Lightweight and durable, it is a meaningful accessory perfect for everyday use.



Size: 5.5 cm **Price: \$ 1.