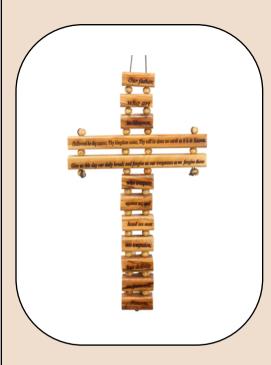

Size: 23 cm

**Price:** \$ 13

This elegant olive wood cross features The Lord's Prayer finely laserengraved, showcasing both craftsmanship and spiritual significance. Handcrafted in Bethlehem, it's a meaningful addition to your sacred space or a cherished gift.

Size: 44 cm Price: \$ 15

This elegant olive wood cross features The Lord's Prayer finely laser-engraved, showcasing both craftsmanship and spiritual significance. Handcrafted in Bethlehem, it's a meaningful addition to your sacred space or a cherished gift.

Size: 23 cm

Price: \$ 6

This elegant olive wood cross features The Lord's Prayer finely laser-engraved, showcasing both craftsmanship and spiritual significance. Handcrafted in Bethlehem, it's a meaningful addition to your sacred space or a cherished gift.

Size: 23 cm

Price: \$ 6

Crosses

This elegant olive wood cross features The Lord's Prayer finely laserengraved, showcasing both craftsmanship and spiritual significance. Handcrafted in Bethlehem, it's a meaningful addition to your sacred space or a cherished gift.

Size: 35 cm

**Price: \$ 13** 

Crosses

This elegant olive wood cross features The Lord's Prayer finely laserengraved, showcasing both craftsmanship and spiritual significance. Handcrafted in Bethlehem, it's a meaningful addition to your sacred space or a cherished gift.

Size: 35 cm

**Price: \$ 13** 

This elegant olive wood cross features The Lord's Prayer finely laserengraved, showcasing both craftsmanship and spiritual significance. Handcrafted in Bethlehem, it's a meaningful addition to your sacred space or a cherished gift.

Size: 45 cm **Price: \$ 16.5** 

Crosses

This elegant olive wood cross features The Lord's Prayer finely laserengraved, showcasing both craftsmanship and spiritual significance. Handcrafted in Bethlehem, it's a meaningful addition to your sacred space or a cherished gift.

Size: 45 cm **Price: \$ 16.5** 