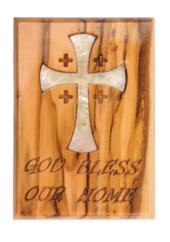

#### Olive Wood Ornament\_ 'God Bless Our Home' Plaque

**Ornaments** 

This beautifully crafted olive wood plaque ornament features the heartfelt message "God Bless Our Home," making it a meaningful addition to your décor. Perfect for spreading blessings and warmth during the holiday season and beyond.

Size: 15 cm Price: \$ 6