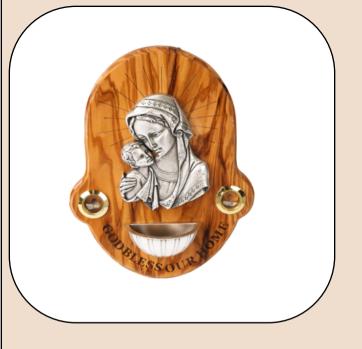

## Olive Wood Cross\_ Jerusalem Cross with "God Bless Our Home"

This beautifully crafted olive wood Jerusalem cross features the heartfelt engraving "God Bless Our Home" and the face of Jesus in its center. Handcrafted in Bethlehem, it's a meaningful and elegant addition to your home décor or a thoughtful gift.

Size: 12 cm **Price: \$ 14.5** 