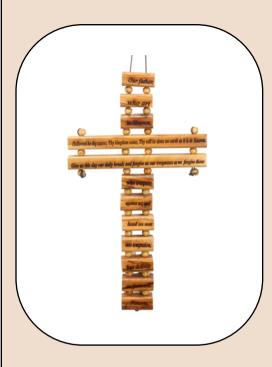

Size: 23 cm

**Price:** \$ 13

This elegant olive wood cross features The Lord's Prayer finely laserengraved, showcasing both craftsmanship and spiritual significance. Handcrafted in Bethlehem, it's a meaningful addition to your sacred space or a cherished gift.

Size: 44 cm Price: \$ 15

This elegant olive wood cross features The Lord's Prayer finely laser-engraved, showcasing both craftsmanship and spiritual significance. Handcrafted in Bethlehem, it's a meaningful addition to your sacred space or a cherished gift.

Size: 23 cm

Price: \$ 6

This elegant olive wood cross features The Lord's Prayer finely laser-engraved, showcasing both craftsmanship and spiritual significance. Handcrafted in Bethlehem, it's a meaningful addition to your sacred space or a cherished gift.

Size: 23 cm

Price: \$ 6

Crosses

This elegant olive wood cross features The Lord's Prayer finely laserengraved, showcasing both craftsmanship and spiritual significance. Handcrafted in Bethlehem, it's a meaningful addition to your sacred space or a cherished gift.

Size: 35 cm

**Price: \$ 13** 

Crosses

This elegant olive wood cross features The Lord's Prayer finely laserengraved, showcasing both craftsmanship and spiritual significance. Handcrafted in Bethlehem, it's a meaningful addition to your sacred space or a cherished gift.

Size: 35 cm

**Price: \$ 13** 

This elegant olive wood cross features The Lord's Prayer finely laserengraved, showcasing both craftsmanship and spiritual significance. Handcrafted in Bethlehem, it's a meaningful addition to your sacred space or a cherished gift.

Size: 45 cm **Price: \$ 16.5** 

Crosses

This elegant olive wood cross features The Lord's Prayer finely laserengraved, showcasing both craftsmanship and spiritual significance. Handcrafted in Bethlehem, it's a meaningful addition to your sacred space or a cherished gift.

Size: 45 cm **Price: \$ 16.5** 