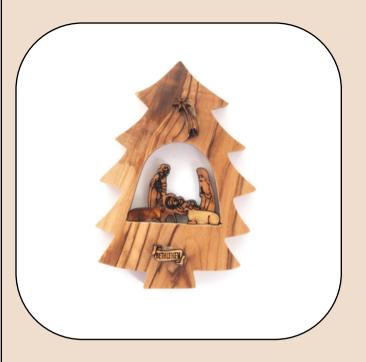

# Olive Wood Ornament\_ Holy Family in Christmas Tree

This beautifully crafted ornament features the Holy Family nestled within a carved Christmas tree. Handcrafted from olive wood in Bethlehem, it is a meaningful and elegant addition to your holiday décor.

Size: 8\*6.5 cm

Price: \$ 6