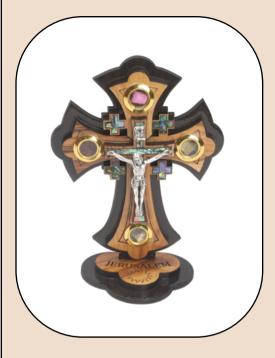

### Olive Wood Jerusalem Cross\_ Mother Of Pearl with Crucifix and Four Holy Objects Lenses on Stand

This exquisite olive wood Jerusalem Cross features a mother-of-pearl inlay, a detailed silver oxide crucifix, and four lenses containing holy objects (olive leaves, incense, flowers and stones from Jerusalem), elegantly displayed on a sturdy stand. Handcrafted in Bethlehem, it's a meaningful and spiritual centerpiece for any sacred space.

Size: 12 cm

Price: \$ 10

Size: 15 cm

**Price:** \$ 17

This stunning Roman cross features a radiant abalone shell inlay, a detailed silver oxide crucifix, and four lenses containing holy objects (olive leaves, incense, flowers and stones from Jerusalem). Handcrafted with care, it's a meaningful and elegant addition to your sacred collection.