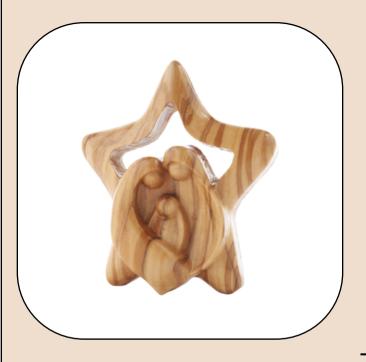

# Olive Wood Ornament\_ Holy Family in Star of Bethlehem

This beautifully designed ornament features the Holy Family nestled within a Star of Bethlehem, intricately carved from olive wood. Handcrafted in Bethlehem, it is a meaningful and elegant addition to your holiday décor.