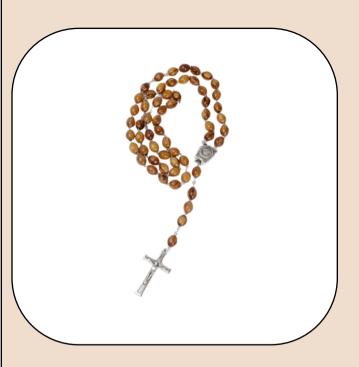

### Olive Wood Rosary\_ Classic Rosaries

This timeless olive wood rosary features smooth round beads and a traditional wooden cross, providing a classic and meaningful companion for prayer and devotion.

Size: 31 cm

**Price: \$ 1.7** 