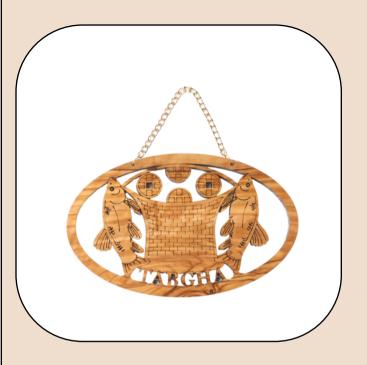

## Olive Wood Ornament\_ Miracle of Fish and Bread Plaque

This intricately crafted olive wood plaque ornament depicts the Miracle of the Fish and Bread with fine details. A meaningful addition to your holiday décor, it celebrates faith and the spirit of giving.

Size: 15 cm Price: \$ 6