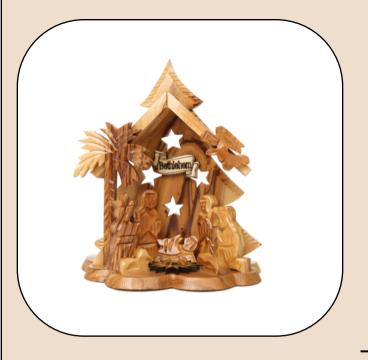

### NATIVITY SCENES

These olive wood nativity sets bring the story of Christmas to life with elegance and meaning. Carefully carved in Bethlehem, each set showcases the natural grain and warmth of olive wood, making every piece unique. From simple, understated designs to detailed, artistic creations, these sets are perfect for seasonal celebrations, adding a spiritual and timeless touch to homes or as heartfelt gifts.

#### Olive Wood Nativity Scene\_ Holy Family with Star Background

Nativity Scenes

This beautifully crafted olive wood Nativity scene features the Holy Family set against a star-shaped background. Handcrafted by Bethlehem artisans, it is a meaningful and elegant addition to your holiday décor.