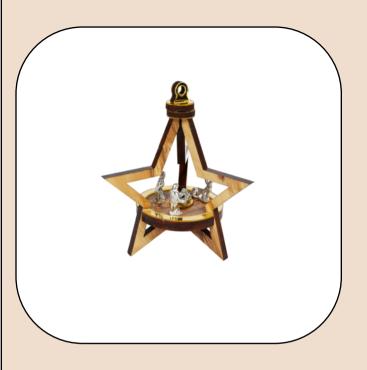

# Olive Wood Ornament\_ 3D Star with Silver Oxide Figurines Ornaments

This elegant 3D star ornament features intricately crafted silver oxide Nativity scene figurines, beautifully set in olive wood. Handcrafted in Bethlehem, it is a meaningful and sophisticated addition to your holiday décor.

Size: 9 cm **Price: \$ 7.5** 