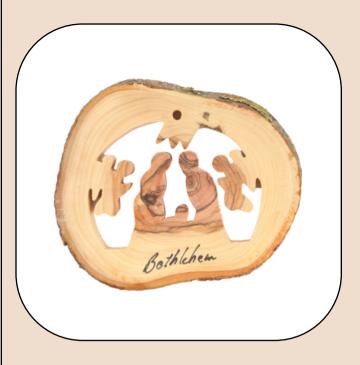

## Olive Wood Ornament\_ Natural Nativity Scene

**Ornaments** 

This unique ornament features a detailed Nativity scene set within a natural bark circle, showcasing the rustic beauty of olive wood. Handcrafted in Bethlehem, it is a meaningful and charming addition to your holiday décor.

Size: 11 cm **Price: \$ 3.8** 