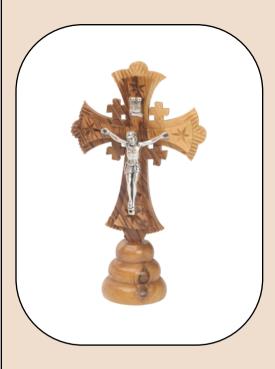

#### Olive Wood Crucified Jesus Figure

This beautifully handcrafted olive wood figure depicts Jesus on the cross with intricate details, showcasing the natural beauty of the wood. Made in Bethlehem, it's a meaningful and timeless piece for devotion or display.

Size: 11.5\*8.5 cm

**Price: \$ 27** 