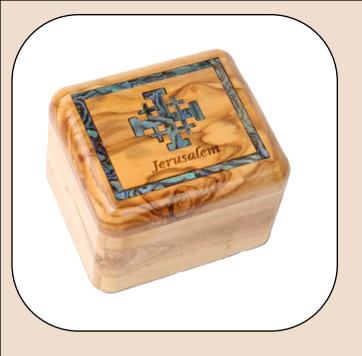

#### Olive Wood Jerusalem Cross\_ Silver Oxide Crucifix on Stand

Crosses

This beautifully crafted olive wood Jerusalem Cross features a detailed silver oxide crucifix, elegantly displayed on a sturdy stand. Handcrafted in Bethlehem, it's a meaningful and timeless addition to your sacred space.

Size: 7 cm Price: \$ 3