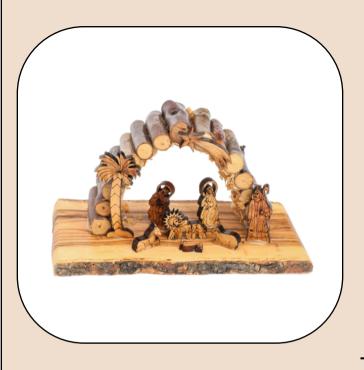

# Olive Wood Nartivity Scene\_ Grotto with Two Donkeys

Nativity Scenes

This beautifully crafted olive wood nativity scene features a grotto with two donkeys, carved into natural bark. Enhanced by an iron bell, it combines rustic charm with timeless artistry, making it a meaningful addition to your holiday décor.

Size: 15 cm **Price: \$ 14.5** 