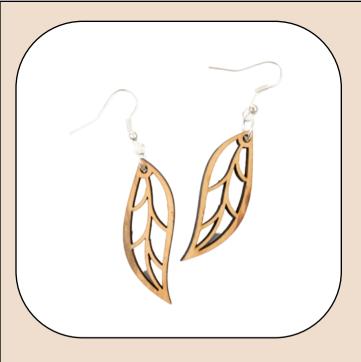

## PENDANTS

These olive wood pendants from Bethlehem are elegant in their simplicity and rich in meaning. Each piece is carved to showcase the natural beauty of the wood, with designs ranging from minimalist forms to delicate patterns. Light and timeless, these pendants make meaningful keepsakes or gifts, offering a connection to the enduring craftsmanship and spiritual legacy of Bethlehem.