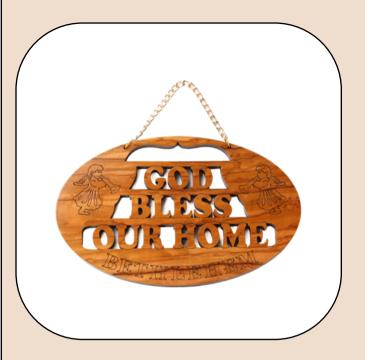

#### Olive Wood Ornament\_ 'God Bless Our Home' Plaque

**Ornaments** 

This beautifully crafted olive wood plaque ornament features the heartfelt message "God Bless Our Home," making it a meaningful addition to your décor. Perfect for spreading blessings and warmth during the holiday season and beyond.

Size: 15 cm Price: \$ 6