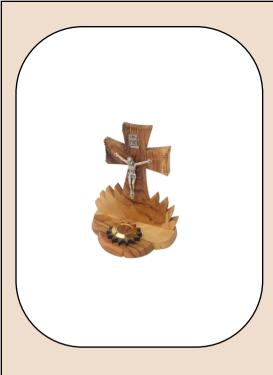

## Olive Wood Cross\_ Silver Oxide Crucifix with Holy Object

This exquisite olive wood cross features a detailed silver oxide crucifix and includes holy frankincense finely placed before the crucifix, combining spiritual significance with natural beauty. Handcrafted in Bethlehem, it's a meaningful addition to your sacred space or a thoughtful gift.

Size: 9.5 cm **Price: \$ 4.7** 