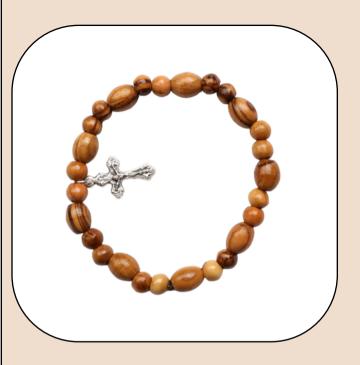

# Olive Wood Bracelet\_ Wrap Rosary with Crucifix Medal

This elegant prayer bracelet showcases layered rows of oval olive wood beads and silvertone round beads with a silvertone crucifix, adding a meaningful touch. The stretchable design wraps comfortably around most wrists, offering a simple and beautiful way to carry your faith. Each piece is uniquely crafted with varying olive wood bead colors.

Size: 10 cm **Price: \$ 3.6** 