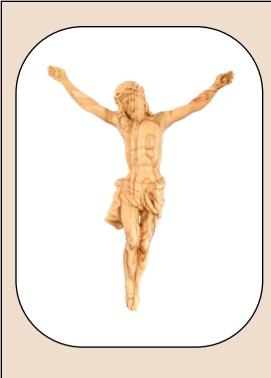

#### Olive Wood Crucified Jesus Figure

This beautifully handcrafted olive wood figure depicts Jesus on the cross with intricate details, showcasing the natural beauty of the wood. Made in Bethlehem, it's a meaningful and timeless piece for devotion or display.

Size: 11.5\*8.5 cm

**Price: \$ 27** 