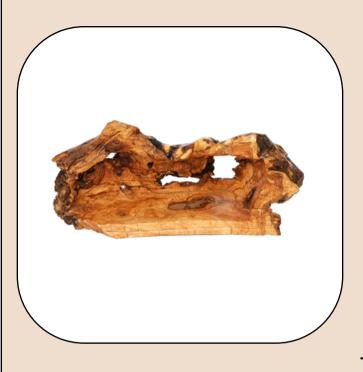

#### Olive Wood Nativity Scene\_ Carved Grotto

**Nativity Scenes** 

Handcrafted from natural olive wood bark by Bethlehem artisans, this grotto showcases a detailed Nativity scene with rustic charm. Its unique design and natural elegance bring warmth and meaning to your holiday décor.

Size: 13 cm

Price: \$ 9

## Olive Wood Nativity Scene\_ Carved Grotto

**Nativity Scenes** 

Handcrafted from natural olive wood bark by Bethlehem artisans, this grotto showcases a detailed Nativity scene with rustic charm. Its unique design and natural elegance bring warmth and meaning to your holiday décor.

Size: 15 cm Price: \$ 13