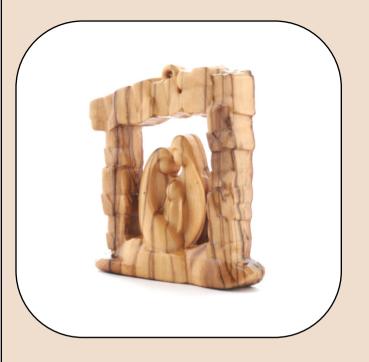

# Olive Wood Ornament\_ Holy Family in Grotto Frame

This beautifully crafted ornament features the Holy Family within an intricately carved grotto frame. Handcrafted from olive wood in Bethlehem, it is a timeless and meaningful addition to your holiday décor.

Size: 7\*6 cm

Price: \$ 6