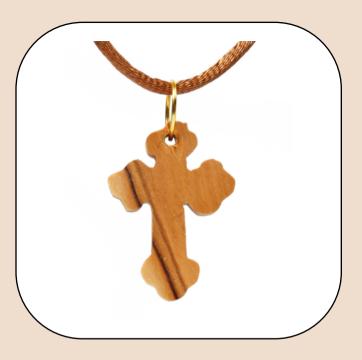

#### Olive Wood Pendant\_ Roman Cross

**Pendants** 

This finely crafted olive wood pendant features a classic Roman Cross design, showcasing natural beauty and craftsmanship. Lightweight and meaningful, it is an elegant accessory for everyday wear or a thoughtful gift.