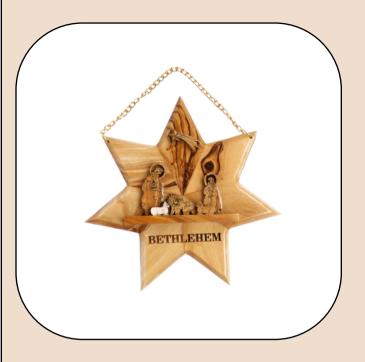

# Olive Wood Ornament\_ Holy Family in Star of Bethlehem

This beautifully designed ornament features the Holy Family nestled within a Star of Bethlehem, intricately carved from olive wood. Handcrafted in Bethlehem, it is a meaningful and elegant addition to your holiday décor.

Size: 7\*6 cm

Price: \$ 6