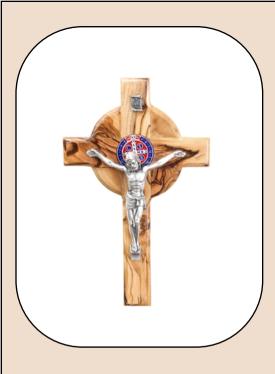

Size: 20 cm

**Price: \$ 20** 

Crosses

This exquisite olive wood cross features a St. Benedict medallion and a detailed silver oxide crucifix. Handcrafted in Bethlehem, it's a meaningful piece symbolizing protection and faith, perfect for your home or sacred space.

Size: 10 cm

Price: \$ 5.5

Crosses

This exquisite olive wood cross features a St. Benedict medallion and a detailed silver oxide crucifix. Handcrafted in Bethlehem, it's a meaningful piece symbolizing protection and faith, perfect for your home or sacred space.

Size: 16 cm

**Price: \$ 10** 

Crosses

This exquisite olive wood cross features a St. Benedict medallion and a detailed silver oxide crucifix. Handcrafted in Bethlehem, it's a meaningful piece symbolizing protection and faith, perfect for your home or sacred space.

Size: 20 cm

**Price:** \$ 13

Crosses

This exquisite olive wood cross features a St. Benedict medallion and a detailed silver oxide crucifix. Handcrafted in Bethlehem, it's a meaningful piece symbolizing protection and faith, perfect for your home or sacred space.

Size: 25 cm **Price: \$ 16.5** 