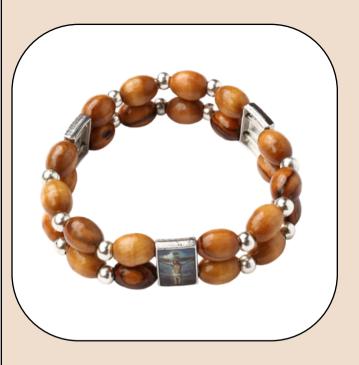

# Olive Wood Bracelet\_ Wrap Rosary with Crucifix Medal

This elegant prayer bracelet showcases layered rows of oval olive wood beads and silvertone round beads with a silvertone crucifix, adding a meaningful touch. The stretchable design wraps comfortably around most wrists, offering a simple and beautiful way to carry your faith. Each piece is uniquely crafted with varying olive wood bead colors.

Size: 10 cm **Price: \$ 3.6** 