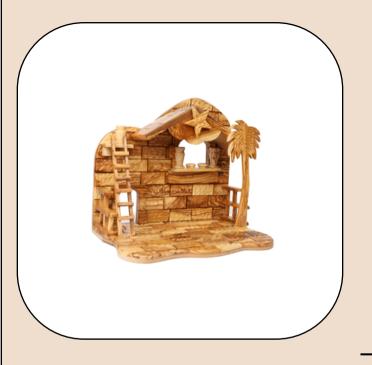

# Olive Wood Nativity Scene\_ Wooden Hut and Silver Oxide Figurines Nativity Scenes

This unique Nativity scene features a handcrafted olive wood hut paired with intricately detailed silver oxide figurines. Created by skilled Bethlehem artisans, it is a stunning and meaningful addition to your holiday décor.

Size: 4\*7 cm **Price: \$ 15.5** 