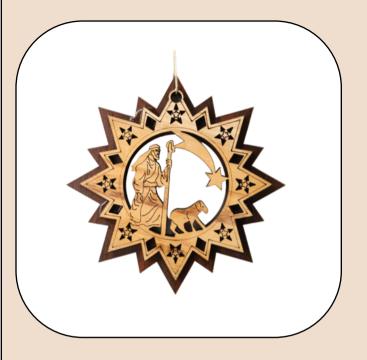

# Olive Wood Ornament\_ Double Layered Star with Shepherd

This beautifully crafted double-layered star ornament features a shepherd intricately carved from olive wood. Handcrafted in Bethlehem, it is a meaningful and elegant addition to your holiday décor.

Size: 11 cm **Price: \$ 2.6** 