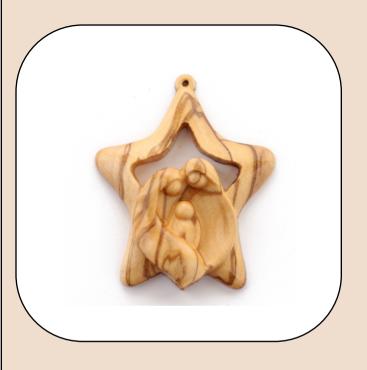

# Olive Wood Ornament\_ Holy Family in Star of Bethlehem

This beautifully designed ornament features the Holy Family nestled within a Star of Bethlehem, intricately carved from olive wood. Handcrafted in Bethlehem, it is a meaningful and elegant addition to your holiday décor.

Size: 7\*6 cm

Price: \$ 6