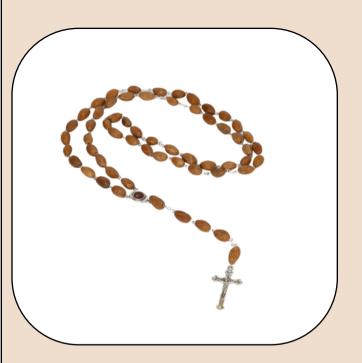

### Olive Wood Rosary\_ Classic Rosaries

This timeless olive wood rosary features smooth round beads and a traditional wooden cross, providing a classic and meaningful companion for prayer and devotion.

Size: 31 cm

**Price: \$ 1.7** 