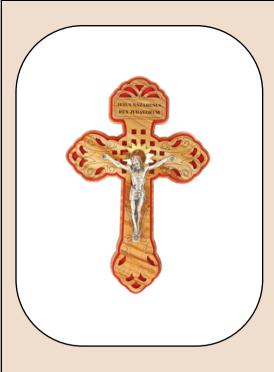

# Olive Wood Roman Cross\_ Perforated and red fitted with Crucifix and Four Holy Objects Lenses

This intricately designed olive wood Roman cross features a perforated structure with a vibrant red fitting, a detailed silver oxide crucifix, and four lenses containing holy objects (olive leaves, incense, flowers and stones from Jerusalem). Handcrafted in Bethlehem, it's a meaningful and striking addition to your sacred space.

Size: 22 cm **Price: \$ 27** 