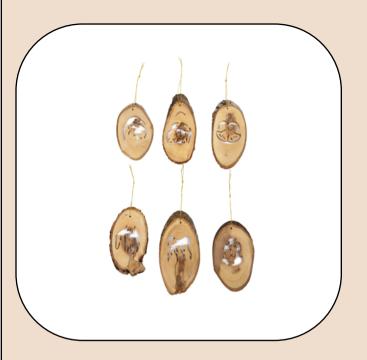

## Olive Wood Ornament\_Set of 6 Diverse Natural Ornaments Ornaments

This set of 6 unique ornaments features Christmas figures intricately carved into oval-shaped olive wood pieces with bark. Handcrafted by skilled artisans in Bethlehem, these ornaments bring natural charm and meaning to your holiday décor.

Size: 10 cm Price: \$ 16