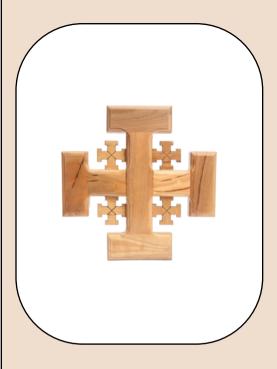

Size: 08 cm

**Price:** \$ 3.6

This beautifully crafted olive wood Jerusalem cross features a timeless and intricate design. Handcrafted in Bethlehem, it's a meaningful and elegant addition to your space or collection.

Size: 10 cm

Price: \$ 4.8

This beautifully crafted olive wood Jerusalem cross features a timeless and intricate design. Handcrafted in Bethlehem, it's a meaningful and elegant addition to your space or collection.

Size: 16 cm

**Price: \$11** 

This beautifully crafted olive wood Jerusalem cross features a timeless and intricate design. Handcrafted in Bethlehem, it's a meaningful and elegant addition to your space or collection.

Size: 20 cm

**Price:** \$ 18

This beautifully crafted olive wood Jerusalem cross features a timeless and intricate design. Handcrafted in Bethlehem, it's a meaningful and elegant addition to your space or collection.

Size: 25 cm

**Price:** \$ 24