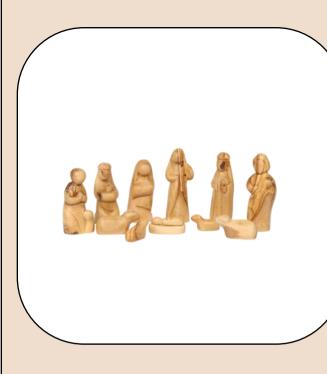

#### Olive Wood Nativity Set\_ Faceless Nativity Figurines Nativity Scenes

This olive wood Nativity set features simple, unadorned faceless figurines, showcasing natural beauty and craftsmanship. Handcrafted by Bethlehem artisans, it is a timeless and meaningful addition to your holiday décor.

Size: 11 cm Price: \$ 44