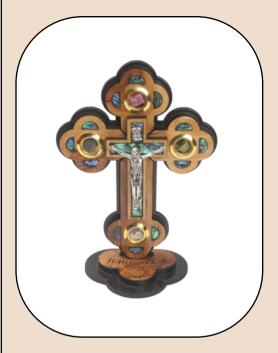

Holy Objects Lenses

This beautifully crafted olive wood Roman cross features a delicate mother-of-pearl inlay, a detailed silver oxide crucifix, and four lenses containing holy objects (olive leaves, incense, flowers and stones from Jerusalem). Handcrafted in Bethlehem, it's a meaningful and spiritual keepsake for any sacred space.



Size: 22 cm Price: \$ 24





# Olive Wood Roman Cross\_ Mother of Pearl with Crucifix and Four Holy Objects Lenses

This beautifully crafted olive wood Roman cross features a delicate mother-of-pearl inlay, a detailed silver oxide crucifix, and four lenses containing holy objects (olive leaves, incense, flowers and stones from Jerusalem). Handcrafted in Bethlehem, it's a meaningful and spiritual keepsake for any sacred space.



Size: 28 cm Price: \$ 29





### Olive Wood Roman Cross\_ Mother Of Pearl with Crucifix and Four Holy Objects Lenses on Stand

This exquisite olive wood Roman cross features a mother-of-pearl inlay, a detailed silver oxide crucifix, and four lenses containing holy objects (olive leaves, incense, flowers and stones from Jerusalem), elegantly displayed on a sturdy stand. Handcrafted in Bethlehem, it's a meaningful and spiritual centerpiece for any sacred space.



Size: 13 cm Price: \$ 11





### Olive Wood Roman Cross\_ Mother Of Pearl with Crucifix and Four Holy Objects Lenses on Stand

This exquisite olive wood Roman cross features a mother-of-pearl inlay, a detailed silver oxide crucifix, and four lenses containing holy objects (olive leaves, incense, flowers and stones from Jerusalem), elegantly displayed on a s