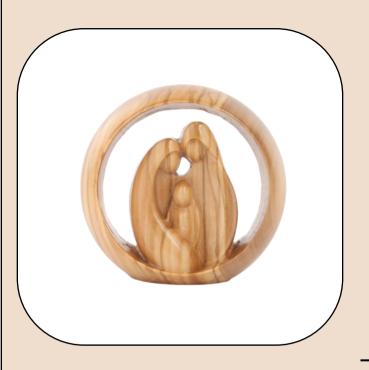

### Olive Wood Nativity Scene\_ Holy Family in Circle

This beautifully handcrafted olive wood Nativity scene features the Holy Family enclosed within a circular frame. Created by skilled Bethlehem artisans, it is a timeless and meaningful piece for your holiday décor.

Size: 9\*9.5 cm

**Price:** \$ 15