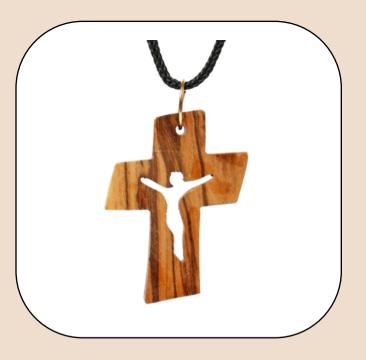

#### Olive Wood Crucified Jesus Figure

This beautifully handcrafted olive wood figure depicts Jesus on the cross with intricate details, showcasing the natural beauty of the wood. Made in Bethlehem, it's a meaningful and timeless piece for devotion or display.

Size: 11.5\*8.5 cm

**Price: \$ 27** 