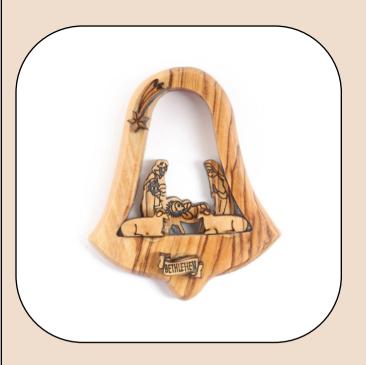

# Olive Wood Ornament\_ Holy Family in Bell Frame

This elegant ornament features the Holy Family within a beautifully carved bell-shaped frame. Handcrafted from olive wood in Bethlehem, it is a meaningful and graceful addition to your holiday décor.

Size: 7.5\*6 cm

Price: \$ 6