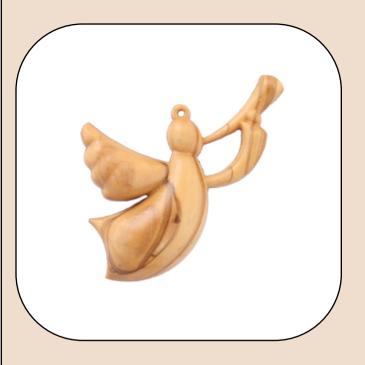

#### Olive Wood Ornament\_ Angel with Instrument

**Ornaments** 

This exquisite ornament features an angel gracefully playing an instrument, intricately carved from olive wood. Handcrafted in Bethlehem, it is a meaningful and elegant addition to your holiday décor.

Size: 9\*7 cm

Price: \$ 6