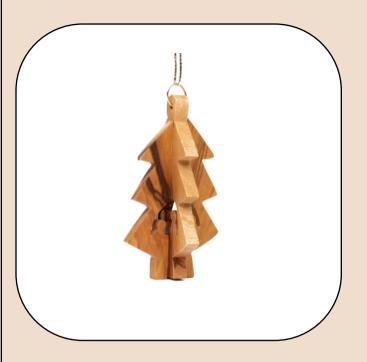

### Olive Wood Ornament\_ Thick 3D Christmas Tree

**Ornaments** 

This beautifully crafted thick 3D Christmas tree ornament is carved from premium olive wood, showcasing intricate details and a robust design. Handcrafted in Bethlehem, it is a unique and elegant addition to your holiday décor.

Size: 11 cm **Price: \$ 1.7** 