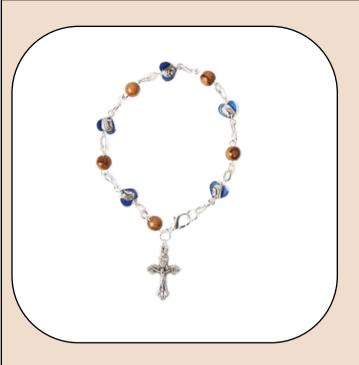

### Olive Wood Bracelet\_ Oval Rosary Bracelets

This beautifully crafted one-decade rosary is made from authentic olive wood, featuring oval-shaped carved beads and a silver oxide Crusifix for a unique design. Handcrafted with care, it is a meaningful prayer tool and a timeless keepsake, connecting you to the spirit of Bethlehem.

Size: 10 cm

**Price: \$ 2.2** 