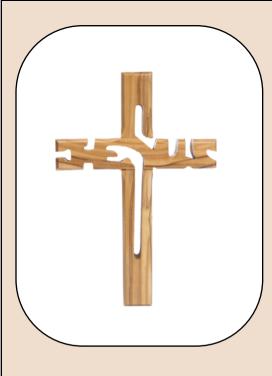

Size: 16.5\*12.5 cm

Price: \$

Crosses

This beautifully crafted olive wood cross features a detailed cut-out of "Jesus", designed as an elegant wall décor item. Handcrafted in Bethlehem, it's a meaningful and spiritual addition to your home or sacred space.

Size: 12 cm

Price: \$ 3.3

Crosses

This beautifully crafted olive wood cross features a detailed cut-out of "Jesus", designed as an elegant wall décor item. Handcrafted in Bethlehem, it's a meaningful and spiritual addition to your home or sacred space.