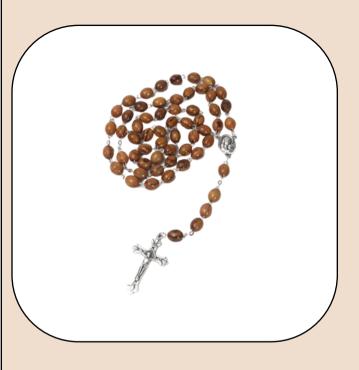

# Olive Wood Rosary\_ Virgin Mary with Jerusalem Soil Centerpiece Rosaries

This exquisite olive wood rosary features smooth oval beads, a Virgin Mary centerpiece containing Jerusalem soil, and a durable metal chain. A meaningful and elegant tool for prayer and devotion.

Size: 45 cm

**Price: \$ 7.2** 