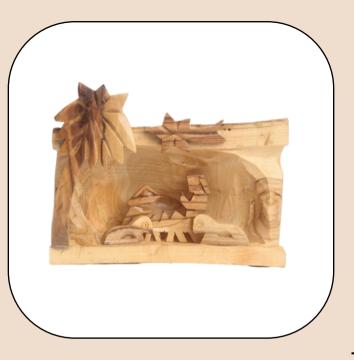

## Olive Wood Nativity Scene\_ Grotto Shelter

**Nativity Scenes** 

Crafted from premium olive wood by skilled Bethlehem artisans, this grotto shelter showcases a detailed Nativity scene. Its natural beauty and elegant design bring warmth and meaning to your holiday décor.

Size: 8.5 cm **Price: \$ 5.4** 