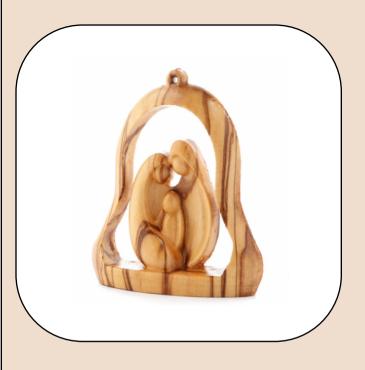

# Olive Wood Ornament\_ Holy Family in Bell Frame

This elegant ornament features the Holy Family within a beautifully carved bell-shaped frame. Handcrafted from olive wood in Bethlehem, it is a meaningful and graceful addition to your holiday décor.

Size: 7.5\*6 cm

Price: \$ 6