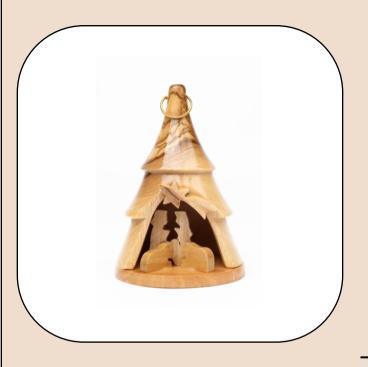

# Olive Wood Ornament\_ Holy Family in Christmas Tree

This beautifully crafted ornament features the Holy Family nestled within a carved Christmas tree. Handcrafted from olive wood in Bethlehem, it is a meaningful and elegant addition to your holiday décor.

Size: 8\*6.5 cm

Price: \$ 6