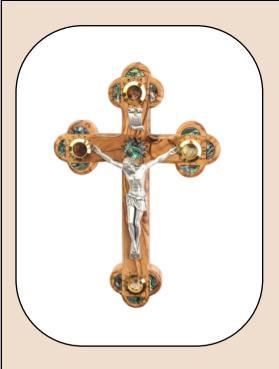

cts Lenses

This beautifully crafted olive wood Roman cross features a delicate mother-of-pearl inlay, a detailed silver oxide crucifix, and four lenses containing holy objects (olive leaves, incense, flowers and stones from Jerusalem). Handcrafted in Bethlehem, it's a meaningful and spiritual keepsake for any sacred space.



Size: 18 cm **Price: \$ 19.2** 





### Olive Wood Roman Cross\_ Mother of Pearl with Crucifix and Four Holy Objects Lenses

This beautifully crafted olive wood Roman cross features a delicate mother-of-pearl inlay, a detailed silver oxide crucifix, and four lenses containing holy objects (olive leaves, incense, flowers and stones from Jerusalem). Handcrafted in Bethlehem, it's a meaningful and spiritual keepsake for any sacred space.



Size: 22 cm Price: \$ 24





# Olive Wood Roman Cross\_ Mother of Pearl with Crucifix and Four Holy Objects Lenses

This beautifully crafted olive wood Roman cross features a delicate mother-of-pearl inlay, a detailed silver oxide crucifix, and four lenses containing holy objects (olive leaves, incense, flowers and stones from Jerusalem). Handcrafted in Bethlehem, it's a meaningful and spiritual keepsake for any sacred space.



Size: 28 cm Price: \$ 29





### Olive Wood Roman Cross\_ Mother Of Pearl with Crucifix and Four Holy Objects Lenses on Stand

This exquisite olive wood Roman cross features a mother-of-pearl inlay, a detailed silver oxide crucifix, and four lenses containing holy objects (olive leaves, incense, flowers and stones from Jerusalem), elegantly displayed on a sturdy stand. Handcrafted in Bethle