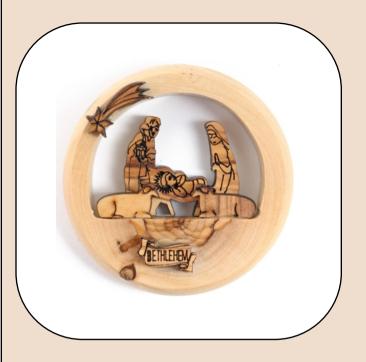

# Olive Wood Ornament\_ Holy Family in Star of Bethlehem

This beautifully designed ornament features the Holy Family nestled within a Star of Bethlehem, intricately carved from olive wood. Handcrafted in Bethlehem, it is a meaningful and elegant addition to your holiday décor.

Size: 7\*6 cm

Price: \$ 6