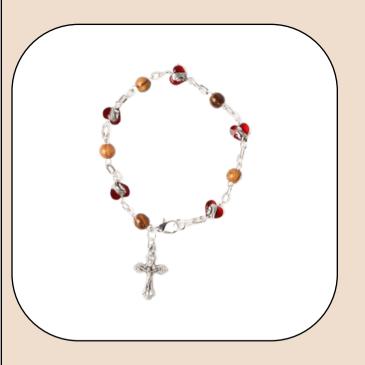

# Olive Wood Bracelet\_ Wrap Rosary with Crucifix Medal

This elegant prayer bracelet showcases layered rows of round and oval olive wood beads and silvertone round beads with a crucifix, adding a meaningful touch. The stretchable design wraps comfortably around most wrists, offering a simple and beautiful way to carry your faith. Each piece is uniquely crafted with varying olive wood bead colors.

Size: 10 cm **Price: \$ 3.6** 