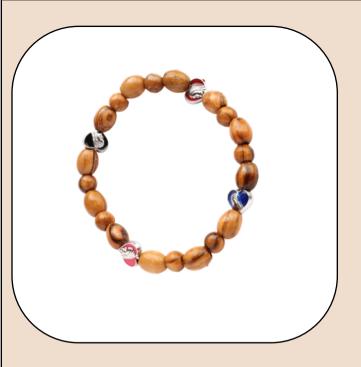

### Olive Wood Bracelet\_ 4 colours Hearts

**Bracelets** 

This elegant bracelet features smooth, polished round and oval olive wood beads with natural textures and colors. Adorned with four heart-shaped icons of Virgin Mary, it is a unique and spiritual accessory that beautifully combines craftsmanship and devotion.

Size: 10 cm

**Price: \$ 2.2** 