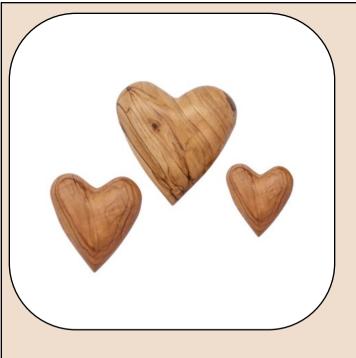

### Olive Wood Ornament\_ Thick 3D Heart

**Ornaments** 

This beautifully crafted thick 3D heart ornament encloses a detailed Nativity scene, intricately carved from olive wood. Handcrafted in Bethlehem, it is a unique and meaningful addition to your holiday décor.