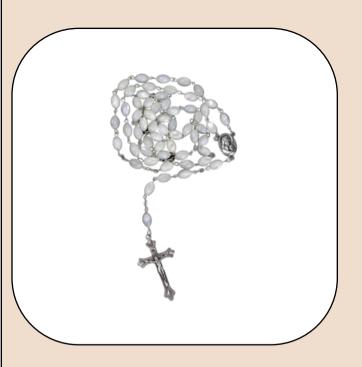

### Mother of Pearl Rosary\_Jerusalem Soil Centerpiece

This elegant mother of pearl rosary features smooth beads, a Virgin Mary centerpiece containing Jerusalem soil, a silver oxide cross, and a durable metal chain. A meaningful and timeless companion for prayer and devotion.

Size: 45 cm Price: \$ 12