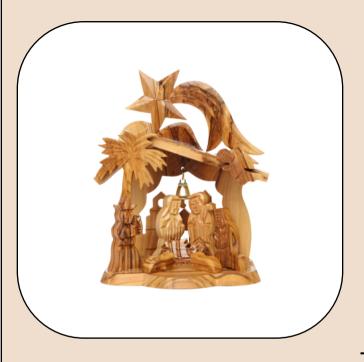

# Olive Wood Nativity Scene\_ Wooden Hut and Silver Oxide Figurines Nativity Scenes

This unique Nativity scene features a handcrafted olive wood hut paired with intricately detailed silver oxide figurines. Created by skilled Bethlehem artisans, it is a stunning and meaningful addition to your holiday décor.