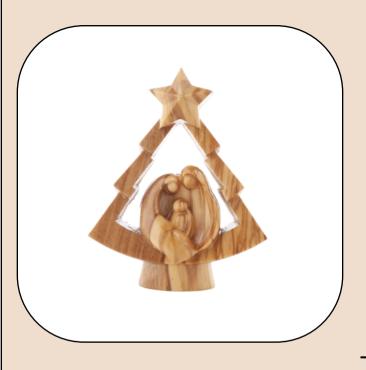

# Olive Wood Ornament\_ Holy Family in Christmas Tree

This beautifully crafted ornament features the Holy Family nestled within a carved Christmas tree. Handcrafted from olive wood in Bethlehem, it is a meaningful and elegant addition to your holiday décor.