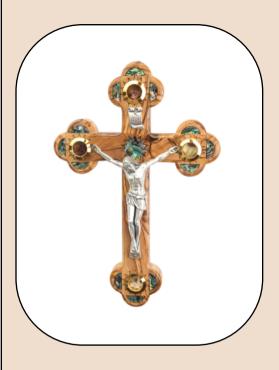

#### Olive Wood Crucified Jesus Figure

This beautifully handcrafted olive wood figure depicts Jesus on the cross with intricate details, showcasing the natural beauty of the wood. Made in Bethlehem, it's a meaningful and timeless piece for devotion or display.

Size: 11.5\*8.5 cm

**Price: \$ 27** 