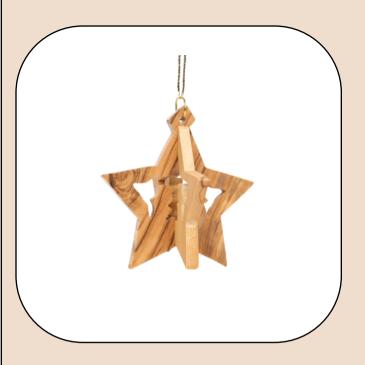

# Olive Wood Ornament\_ Holy Family in Star of Bethlehem

This beautifully designed ornament features the Holy Family nestled within a Star of Bethlehem, intricately carved from olive wood. Handcrafted in Bethlehem, it is a meaningful and elegant addition to your holiday décor.

Size: 7\*6 cm

Price: \$ 6