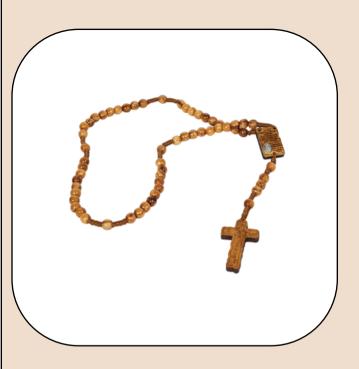

### Olive Wood Rosary\_ Classic Rosaries

This timeless olive wood rosary features smooth round beads and a traditional wooden cross, providing a classic and meaningful companion for prayer and devotion.

Size: 31 cm

**Price: \$ 1.7** 