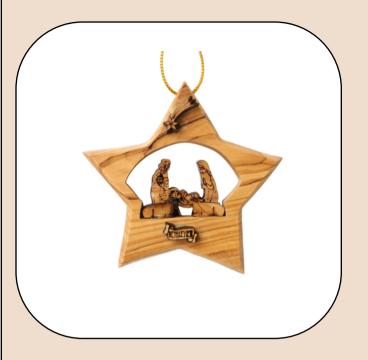

# Olive Wood Ornament\_ Star of Bethlehem with Nativity Scene Ornaments

This beautifully crafted Star of Bethlehem ornament features a detailed Nativity scene at its center, intricately carved from olive wood. Handcrafted in Bethlehem, it is a meaningful and elegant addition to your holiday décor.

Size: 11 cm **Price: \$ 3.8** 