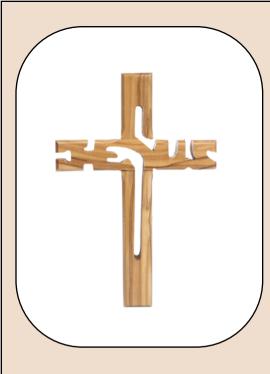

Size: 16.5\*12.5 cm

Price: \$

Crosses

This beautifully crafted olive wood cross features a detailed cut-out of "Jesus", designed as an elegant wall décor item. Handcrafted in Bethlehem, it's a meaningful and spiritual addition to your home or sacred space.

Size: 12 cm

Price: \$ 3.3

Crosses

This beautifully crafted olive wood cross features a detailed cut-out of "Jesus", designed as an elegant wall décor item. Handcrafted in Bethlehem, it's a meaningful and spiritual addition to your home or sacred space.