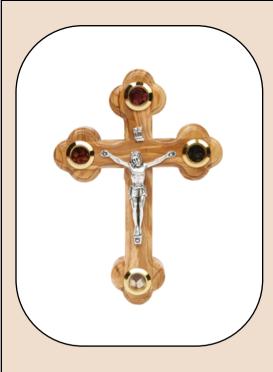

#### Olive Wood Crucified Jesus Figure

This beautifully handcrafted olive wood figure depicts Jesus on the cross with intricate details, showcasing the natural beauty of the wood. Made in Bethlehem, it's a meaningful and timeless piece for devotion or display.

Size: 11.5\*8.5 cm

**Price: \$ 27** 