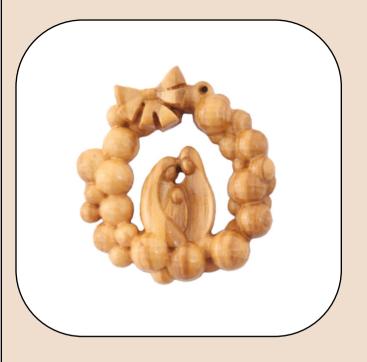

### Olive Wood Ornament\_ Holy Family in Christmas Wreath

This exquisite ornament features the Holy Family encircled by a beautifully carved Christmas wreath. Handcrafted from olive wood in Bethlehem, it is a meaningful and festive addition to your holiday décor.

Size: 7\*6 cm

Price: \$ 6