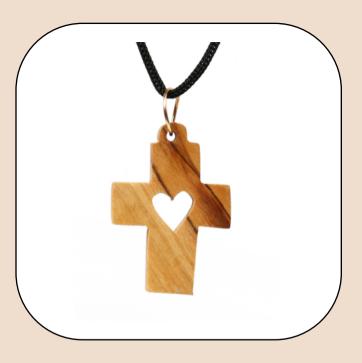

### Olive Wood Pendant\_ Cross with Hollow Heart

**Pendants** 

This beautifully crafted olive wood pendant features a cross design with a hollow heart at its center, symbolizing love and faith. Lightweight and meaningful, it is a perfect accessory or thoughtful gift.