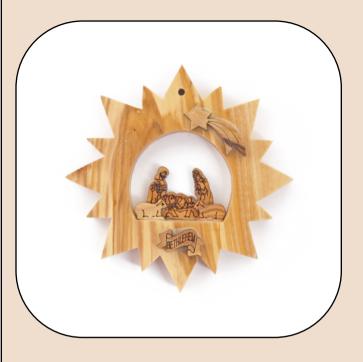

# Olive Wood Ornament\_ Holy Family in Star of Bethlehem

This beautifully designed ornament features the Holy Family nestled within a Star of Bethlehem, intricately carved from olive wood. Handcrafted in Bethlehem, it is a meaningful and elegant addition to your holiday décor.

Size: 7\*6 cm

Price: \$ 6