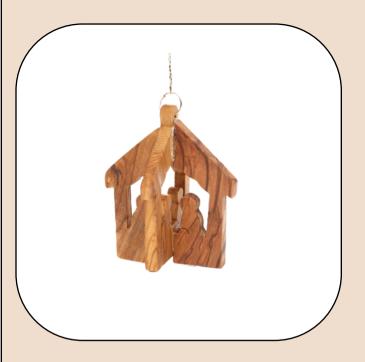

#### Olive Wood Nativity Scene\_ Standing Grotto Ornament Nativity Scenes

This handcrafted ornament features a Nativity scene within a standing grotto, made from premium olive wood by Bethlehem artisans. A unique and meaningful addition to your holiday décor.

Size: 7.5 cm **Price: \$ 2.7** 