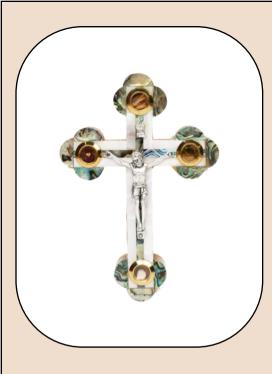

wers and stones from Jerusalem). Handcrafted with care, it's a meaningful and elegant addition to your sacred collection.



Size: 14 cm Price: \$ 20





This stunning Roman cross features a radiant abalone shell inlay, a detailed silver oxide crucifix, and four lenses containing holy objects (olive leaves, incense, flowers and stones from Jerusalem). Handcrafted with care, it's a meaningful and elegant addition to your sacred collection.



Size: 18 cm

Price: \$ 33







This stunning Roman cross features a radiant abalone shell inlay, a detailed silver oxide crucifix, and four lenses containing holy objects (olive leaves, incense, flowers and stones from Jerusalem). Handcrafted with care, it's a meaningful and elegant addition to your sacred collection.



Size: 22 cm Price: \$ 40





This stunning Roman cross features a radiant abalone shell inlay, a detailed silver oxide crucifix, and four lenses containing holy objects (olive leaves, incense, flowers and stones from Jerusalem). Handcrafted with care, it's a meaningful and elegant addition to your sacred collection.



Size: 28 cm Price: \$ 60





This stunning Roman cross features a radiant abalone shell inlay, a detailed silver oxide crucifix, and four lenses containing holy objects (olive leaves, incense, flowers and stones from Jerusalem). Handcrafted with care, it's a meaningful and elegant addition to your sacred collection.



Size: 38 cm **Price: \$ 140** 





This beautifully crafted Latin cross features a shimmering mother-of-pearl inlay, a silver oxide crucifix, and four lenses containing holy objects (