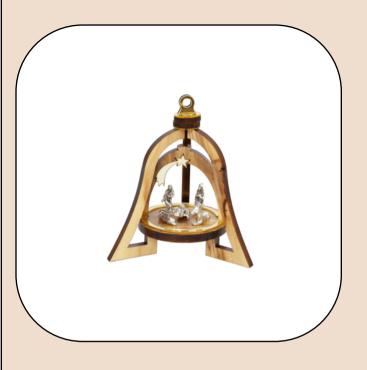

# Olive Wood Ornament\_ 3D Bell with Silver Oxide Figurines Ornaments

This exquisite 3D bell ornament showcases intricately crafted silver oxide Nativity scene figurines set in olive wood. Handcrafted in Bethlehem, it is a meaningful and elegant addition to your holiday décor.

Size: 9 cm **Price: \$ 7.5** 