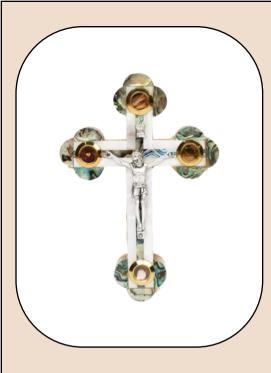

Size: 15 cm

**Price:** \$ 17

This stunning Roman cross features a radiant abalone shell inlay, a detailed silver oxide crucifix, and four lenses containing holy objects (olive leaves, incense, flowers and stones from Jerusalem). Handcrafted with care, it's a meaningful and elegant addition to your sacred collection.

Size: 14 cm Price: \$ 20

This stunning Roman cross features a radiant abalone shell inlay, a detailed silver oxide crucifix, and four lenses containing holy objects (olive leaves, incense, flowers and stones from Jerusalem). Handcrafted with care, it's a meaningful and elegant addition to your sacred collection.

Size: 18 cm

Price: \$ 33

This stunning Roman cross features a radiant abalone shell inlay, a detailed silver oxide crucifix, and four lenses containing holy objects (olive leaves, incense, flowers and stones from Jerusalem). Handcrafted with care, it's a meaningful and elegant addition to your sacred collection.

Size: 22 cm Price: \$ 40

This stunning Roman cross features a radiant abalone shell inlay, a detailed silver oxide crucifix, and four lenses containing holy objects (olive leaves, incense, flowers and stones from Jerusalem). Handcrafted with care, it's a meaningful and elegant addition to your sacred collection.

Size: 28 cm Price: \$ 60

This stunning Roman cross features a radiant abalone shell inlay, a detailed silver oxide crucifix, and four lenses containing holy objects (olive leaves, incense, flowers and stones from Jerusalem). Handcrafted with care, it's a meaningful and elegant addition to your sacred collection.

Size: 38 cm **Price: \$ 140** 

This beautifully crafted Latin cross features a shimmering mother-of-pearl inlay, a silver oxide crucifix, and four lenses containing holy objects (olive leaves, incense, flowers and stones from Jerusalem). A meaningful and elegant piece, it's perfect for devotion or as a cherished keepsake.