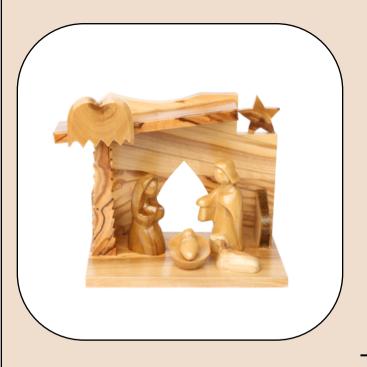

#### Olive Wood Nativity Scene\_ Holy Family in Grotto Shelter Frame

**Nativity Scenes** 

This handcrafted olive wood Nativity scene features the Holy Family within a grotto shelter frame, showcasing intricate details and natural beauty. Made by Bethlehem artisans, it is a timeless and meaningful piece for your holiday décor.

Size: 10\*9 cm **Price: \$ 15** 