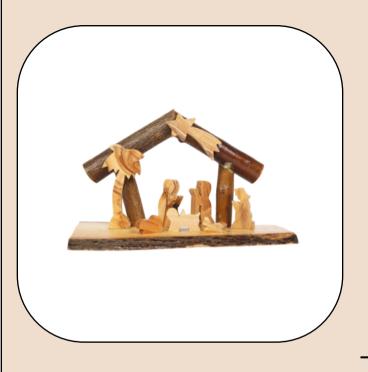

#### Olive Wood Nativity Scene\_ Arch Grotto

**Nativity Scenes** 

Handcrafted from premium olive wood by Bethlehem artisans, this multi-log grotto ornament features a beautifully detailed Nativity scene. Its unique design and natural wood grain add a rustic and meaningful touch to your holiday décor.

Size: 15 cm

Price: \$8