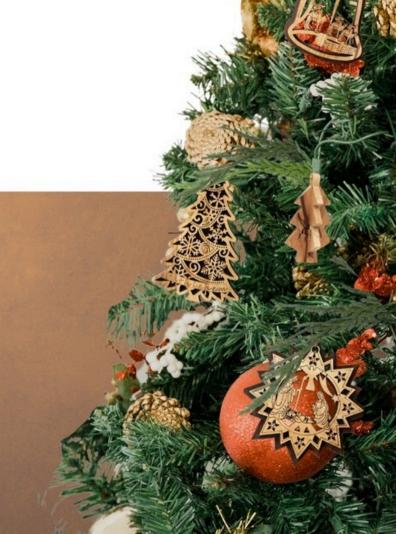

# Olive Wood Ornament\_ Holy Family in Christmas Tree

This beautifully crafted ornament features the Holy Family nestled within a carved Christmas tree. Handcrafted from olive wood in Bethlehem, it is a meaningful and elegant addition to your holiday décor.

Size: 8\*6.5 cm

Price: \$ 6