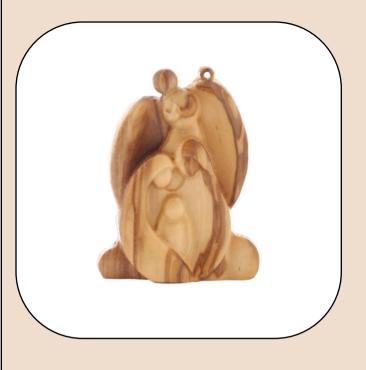

#### HAND CARVED ORNAMENTS

Bethlehem's olive wood ornaments add natural beauty and heritage to holiday decor. Handcrafted in a variety of designs, from traditional Christmas symbols to complex artistic shapes, each piece reflects the warmth and charm of olive wood. These ornaments are more than decorations; they carry the spirit of the holy town of Bethlehem, making them perfect for holiday displays and cherished gifts.





## Olive Wood Ornament\_ Holy Family in Grotto Shelter

This beautifully crafted ornament features the Holy Family within a grotto shelter, intricately carved from olive wood. Handcrafted in Bethlehem, it is a meaningful and elegant addition to your holiday décor.



Size: 7\*6.5 cm

Price: \$ 6





# Olive Wood Ornament\_ Holy Family with Angel

This exquisite ornament features the Holy Family with a gracefully carved angel, all crafted from olive wood. Handcrafted in Bethlehem, it is a meaningful and elegant addition to your holiday décor.



Size: 7\*5 cm

Price: \$ 6





# Olive Wood Ornament\_ Holy Family in Grotto Frame

This beautifully crafted ornament features the Holy Family within an intricately carved grotto frame. Handcrafted from olive wood in Bethlehem, it is a timeless and meaningful addition to your holiday décor.



Size: 7\*6 cm

Price: \$ 6





# Olive Wood Ornament\_ Holy Family in Bell Frame

This elegant ornament features the Holy Family within a beautifully carved bell-shaped frame. Handcrafted from olive wood in Bethlehem, it is a meaningful and graceful a