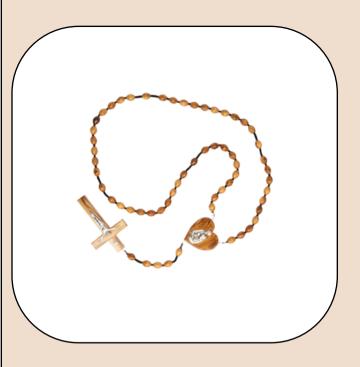

# Olive Wood Rosary\_ Virgin Mary with Jerusalem Soil Centerpiece Rosaries

This exquisite olive wood rosary features smooth oval beads, a Virgin Mary centerpiece containing Jerusalem soil, and a durable metal chain. A meaningful and elegant tool for prayer and devotion.

Size: 45 cm

**Price: \$ 7.2** 