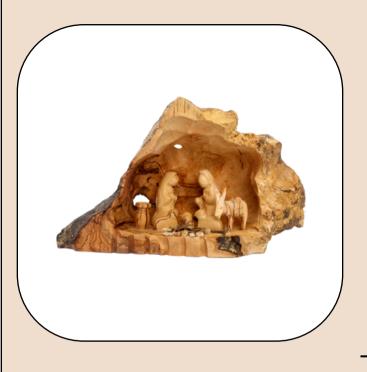

# Olive Wood Nartivity Scene\_ Grotto with Two Donkeys

Nativity Scenes

This beautifully crafted olive wood nativity scene features a grotto with two donkeys, carved into natural bark. Enhanced by an iron bell, it combines rustic charm with timeless artistry, making it a meaningful addition to your holiday décor.

Size: 15 cm **Price: \$ 14.5** 