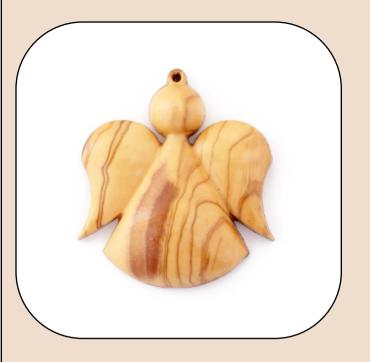

#### Olive Wood Ornament\_ Angel

This beautifully crafted ornament features a gracefully carved angel, magnified for a stunning three-dimensional effect. Handcrafted from olive wood in Bethlehem, it is a meaningful and elegant addition to your holiday décor.

Size: 7\*6 cm

Price: \$ 6