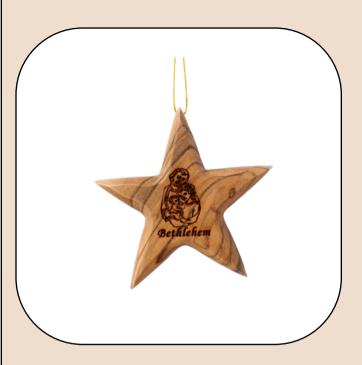

# Olive Wood Ornament\_ Holy Family in Star of Bethlehem

This beautifully designed ornament features the Holy Family nestled within a Star of Bethlehem, intricately carved from olive wood. Handcrafted in Bethlehem, it is a meaningful and elegant addition to your holiday décor.

Size: 7\*6 cm

Price: \$ 6