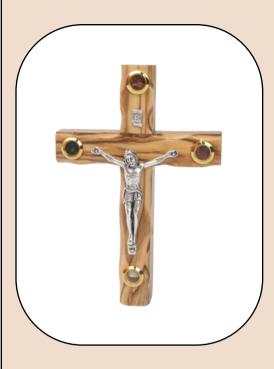

#### Olive Wood Crucified Jesus Figure

This beautifully handcrafted olive wood figure depicts Jesus on the cross with intricate details, showcasing the natural beauty of the wood. Made in Bethlehem, it's a meaningful and timeless piece for devotion or display.

Size: 16.5\*12.5 cm

Price: \$

Crosses

This beautifully crafted olive wood cross features a detailed cut-out of "Jesus", designed as an elegant wall décor item. Handcrafted in Bethlehem, it's a meaningful and spiritual addition to your home or sacred space.