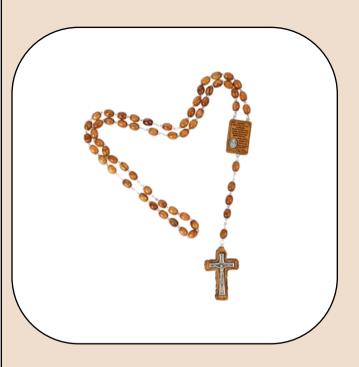

## Olive Wood Rosary\_ Icon with Jordan River Water Centerpiece Rosaries

This beautifully crafted oval-shaped olive wood rosary features an icon centerpiece containing water from the Jordan River, a durable metal crucifix, and a sturdy metal chain. A meaningful and spiritual accessory for prayer and devotion.

Size: 45 cm

Price: \$8