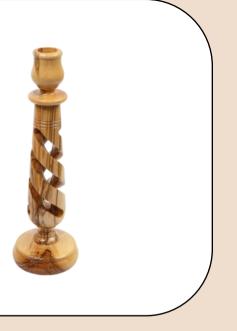

howcasing the natural beauty of the wood. Made in Bethlehem, it is a charming and elegant addition to your home or holiday décor.



Size: 9 cm Price: \$ 4.5





### Olive Wood Candle Holder\_ Tea Light Heart Shaped

This beautifully handcrafted olive wood tea light holder features a heart-shaped design, showcasing the natural beauty of the wood. Made in Bethlehem, it is a charming and elegant addition to your home or holiday décor.



Size: 9 cm

**Price: \$ 4.5** 





#### Olive Wood Candle Holder\_ Twisted Candlestick

Candleholders

This elegantly handcrafted olive wood candlestick features a unique curvature design, showcasing the natural beauty of the wood. Made in Bethlehem, it is a stylish and beautiful addition to any home décor or sacred space.



Size: 23 cm Price: \$ 10







### Olive Wood Candle Holder\_ Spiral Candlestick

This elegantly handcrafted olive wood candlestick features a unique curvature design, showcasing the natural beauty of the wood. Made in Bethlehem, it is a stylish and beautiful addition to any home décor or sacred space.



Size: 25 cm **Price: \$ 10.5** 





#### Olive Wood Candle Holder\_ Twisted Candlestick

**Candleholders** 

This elegantly handcrafted olive wood candlestick features a unique curvature design, showcasing the natural beauty of the wood. Made in Bethlehem, it is a stylish and beautiful addition to any home décor or sacred space.



Size: 19 cm

Price: \$ 6





### Olive Wood Candle Holder\_ Spiral Candlestick

This elegantly handcrafted olive wood candlestick features a unique curvature design, showcasing the natur