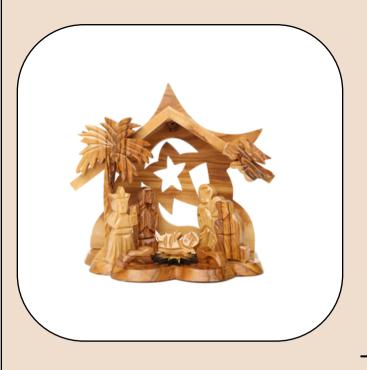

### NATIVITY SCENES

These olive wood nativity sets bring the story of Christmas to life with elegance and meaning. Carefully carved in Bethlehem, each set showcases the natural grain and warmth of olive wood, making every piece unique. From simple, understated designs to detailed, artistic creations, these sets are perfect for seasonal celebrations, adding a spiritual and timeless touch to homes or as heartfelt gifts.

### Olive Wood Nativity Scene\_ Holy Family in Circle

This beautifully handcrafted olive wood Nativity scene features the Holy Family enclosed within a circular frame. Created by skilled Bethlehem artisans, it is a timeless and meaningful piece for your holiday décor.