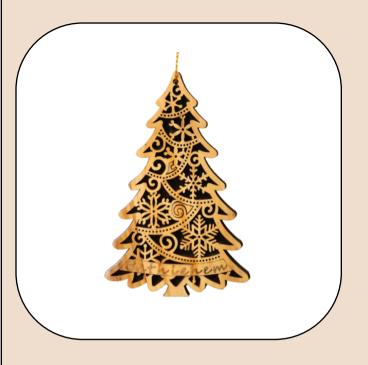

#### Olive Wood Ornament\_ Christmas Tree with Snow Flakes

**Ornaments** 

This beautifully crafted Christmas tree ornament features delicate snowflake carvings, adding a festive touch to your holiday décor. Handcrafted from olive wood in Bethlehem, it is a charming and elegant addition to your collection.

Size: 11 cm **Price: \$ 4.5** 