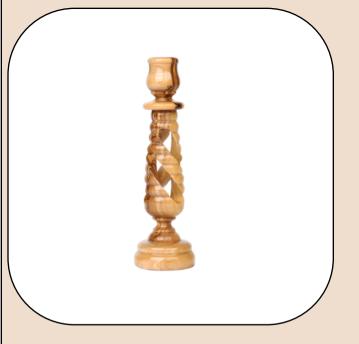

the natural beauty of the wood. Made in Bethlehem, it is a stylish and beautiful addition to any home décor or sacred space.



Size: 23 cm Price: \$ 10







### Olive Wood Candle Holder\_ Spiral Candlestick

This elegantly handcrafted olive wood candlestick features a unique curvature design, showcasing the natural beauty of the wood. Made in Bethlehem, it is a stylish and beautiful addition to any home décor or sacred space.



Size: 25 cm **Price: \$ 10.5** 





#### Olive Wood Candle Holder\_ Twisted Candlestick

**Candleholders** 

This elegantly handcrafted olive wood candlestick features a unique curvature design, showcasing the natural beauty of the wood. Made in Bethlehem, it is a stylish and beautiful addition to any home décor or sacred space.



Size: 19 cm

Price: \$ 6





### Olive Wood Candle Holder\_ Spiral Candlestick

This elegantly handcrafted olive wood candlestick features a unique curvature design, showcasing the natural beauty of the wood. Made in Bethlehem, it is a stylish and beautiful addition to any home décor or sacred space.



Size: 16 cm

**Price: \$ 5.5** 





### Olive Wood Candle Holder\_ Oriental Design

This intricately handcrafted olive wood candle holder features an elegant oriental design, blending artistry with natural beauty. Made in Bethlehem, it is a stylish and meaningful addition to your home décor or sacred space.



Size: 16 cm

Price: \$ 6





# CHALICE

Exuding quiet elegance, these olive wood chalice cups reflect Bethlehem's enduring craftsmanship and spiritual legacy. Each piece is carved to showcase the natural beau