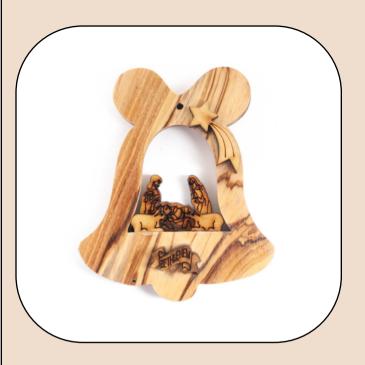

#### Olive Wood Ornament\_ Nativity Scene in Bell

**Ornaments** 

This beautifully crafted ornament features a detailed Nativity scene enclosed within a bell design, intricately carved from olive wood. Handcrafted in Bethlehem, it is a meaningful and elegant addition to your holiday décor.

Size: 9.5\*8 cm **Price: \$ 3.8** 