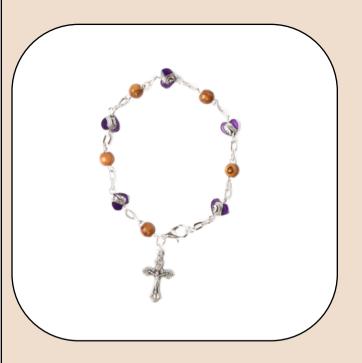

# Olive Wood Bracelet\_ Wrap Rosary with Crucifix Medal

This elegant prayer bracelet showcases layered rows of oval olive wood beads and silvertone round beads with a silvertone crucifix, adding a meaningful touch. The stretchable design wraps comfortably around most wrists, offering a simple and beautiful way to carry your faith. Each piece is uniquely crafted with varying olive wood bead colors.

Size: 10 cm **Price: \$ 3.6** 