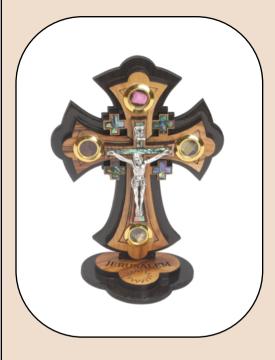

### Olive Wood Jerusalem Cross\_ Mother Of Pearl with Crucifix and Four Holy Objects Lenses on Stand

This exquisite olive wood Jerusalem Cross features a mother-of-pearl inlay, a detailed silver oxide crucifix, and four lenses containing holy objects (olive leaves, incense, flowers and stones from Jerusalem), elegantly displayed on a sturdy stand. Handcrafted in Bethlehem, it's a meaningful and spiritual centerpiece for any sacred space.

Size: 12 cm

Price: \$ 10

Size: 15 cm

**Price:** \$ 17

This stunning Roman cross features a radiant abalone shell inlay, a detailed silver oxide crucifix, and four lenses containing holy objects (olive leaves, incense, flowers and stones from Jerusalem). Handcrafted with care, it's a meaningful and elegant addition to your sacred collection.