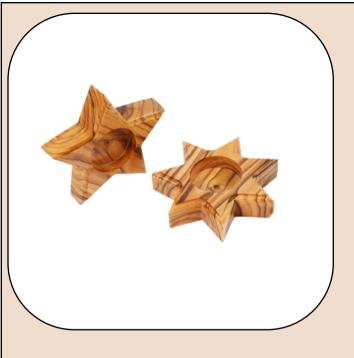

# Olive Wood Ornament\_ Double Layered Star with Shepherd

This beautifully crafted double-layered star ornament features a shepherd intricately carved from olive wood. Handcrafted in Bethlehem, it is a meaningful and elegant addition to your holiday décor.