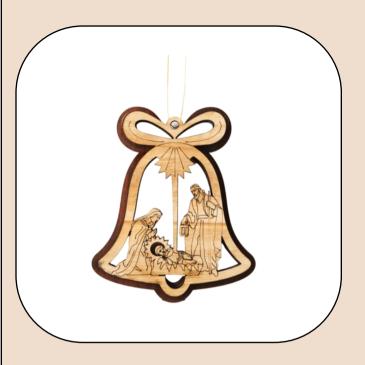

# Olive Wood Ornament\_ Holy Family in Bell Frame

This elegant ornament features the Holy Family within a beautifully carved bell-shaped frame. Handcrafted from olive wood in Bethlehem, it is a meaningful and graceful addition to your holiday décor.

Size: 7.5\*6 cm

Price: \$ 6