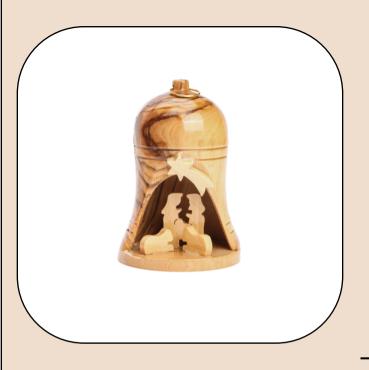

#### Olive Wood Ornament\_ Nativity Scene in Bell

**Ornaments** 

This beautifully crafted ornament features a detailed Nativity scene enclosed within a bell design, intricately carved from olive wood. Handcrafted in Bethlehem, it is a meaningful and elegant addition to your holiday décor.

Size: 9.5\*8 cm **Price: \$ 3.8** 