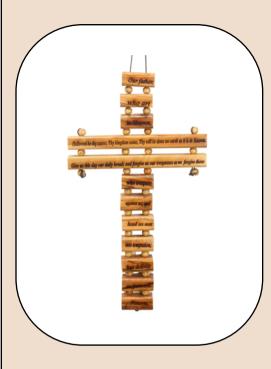

Size: 23 cm

**Price:** \$ 13

This elegant olive wood cross features The Lord's Prayer finely laserengraved, showcasing both craftsmanship and spiritual significance. Handcrafted in Bethlehem, it's a meaningful addition to your sacred space or a cherished gift.

Size: 44 cm Price: \$ 15

This elegant olive wood cross features The Lord's Prayer finely laser-engraved, showcasing both craftsmanship and spiritual significance. Handcrafted in Bethlehem, it's a meaningful addition to your sacred space or a cherished gift.

Size: 23 cm

Price: \$ 6

This elegant olive wood cross features The Lord's Prayer finely laser-engraved, showcasing both craftsmanship and spiritual significance. Handcrafted in Bethlehem, it's a meaningful addition to your sacred space or a cherished gift.

Size: 23 cm

Price: \$ 6

Crosses

This elegant olive wood cross features The Lord's Prayer finely laserengraved, showcasing both craftsmanship and spiritual significance. Handcrafted in Bethlehem, it's a meaningful addition to your sacred space or a cherished gift.

Size: 35 cm

**Price: \$ 13** 

Crosses

This elegant olive wood cross features The Lord's Prayer finely laserengraved, showcasing both craftsmanship and spiritual significance. Handcrafted in Bethlehem, it's a meaningful addition to your sacred space or a cherished gift.

Size: 35 cm

**Price: \$ 13** 

This elegant olive wood cross features The Lord's Prayer finely laserengraved, showcasing both craftsmanship and spiritual significance. Handcrafted in Bethlehem, it's a meaningful addition to your sacred space or a cherished gift.

Size: 45 cm **Price: \$ 16.5** 

Crosses

This elegant olive wood cross features The Lord's Prayer finely laserengraved, showcasing both craftsmanship and spiritual significance. Handcrafted in Bethlehem, it's a meaningful addition to your sacred space or a cherished gift.

Size: 45 cm **Price: \$ 16.5** 