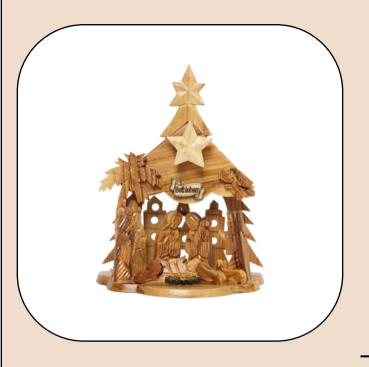

# Olive Wood Nativity Scene\_ Grotto and Tree

**Nativity Scenes** 

This handcrafted olive wood Nativity scene features a beautifully detailed grotto topped with the Star of Bethlehem. Made by skilled Bethlehem artisans, it brings elegance and spiritual meaning to your holiday décor.

Size: 15 cm **Price: \$ 14.5** 