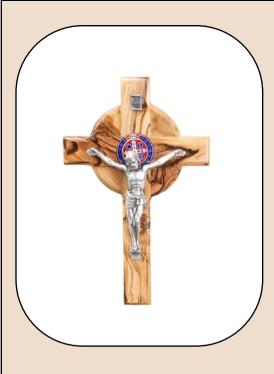

Size: 20 cm

**Price: \$ 20** 

Crosses

This exquisite olive wood cross features a St. Benedict medallion and a detailed silver oxide crucifix. Handcrafted in Bethlehem, it's a meaningful piece symbolizing protection and faith, perfect for your home or sacred space.

Size: 10 cm

Price: \$ 5.5

Crosses

This exquisite olive wood cross features a St. Benedict medallion and a detailed silver oxide crucifix. Handcrafted in Bethlehem, it's a meaningful piece symbolizing protection and faith, perfect for your home or sacred space.

Size: 16 cm

**Price: \$ 10** 

Crosses

This exquisite olive wood cross features a St. Benedict medallion and a detailed silver oxide crucifix. Handcrafted in Bethlehem, it's a meaningful piece symbolizing protection and faith, perfect for your home or sacred space.

Size: 20 cm

**Price:** \$ 13

Crosses

This exquisite olive wood cross features a St. Benedict medallion and a detailed silver oxide crucifix. Handcrafted in Bethlehem, it's a meaningful piece symbolizing protection and faith, perfect for your home or sacred space.

Size: 25 cm **Price: \$ 16.5** 