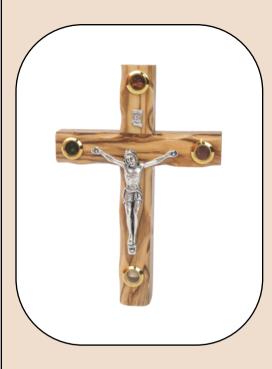

#### Olive Wood Crucified Jesus Figure

This beautifully handcrafted olive wood figure depicts Jesus on the cross with intricate details, showcasing the natural beauty of the wood. Made in Bethlehem, it's a meaningful and timeless piece for devotion or display.

Size: 16.5\*12.5 cm

Price: \$

Crosses

This beautifully crafted olive wood cross features a detailed cut-out of "Jesus", designed as an elegant wall décor item. Handcrafted in Bethlehem, it's a meaningful and spiritual addition to your home or sacred space.