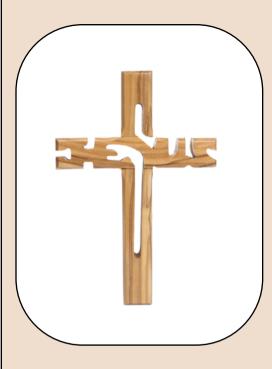

Size: 16.5\*12.5 cm

Price: \$

Crosses

This beautifully crafted olive wood cross features a detailed cut-out of "Jesus", designed as an elegant wall décor item. Handcrafted in Bethlehem, it's a meaningful and spiritual addition to your home or sacred space.

Size: 12 cm

Price: \$ 3.3

Crosses

This beautifully crafted olive wood cross features a detailed cut-out of "Jesus", designed as an elegant wall décor item. Handcrafted in Bethlehem, it's a meaningful and spiritual addition to your home or sacred space.