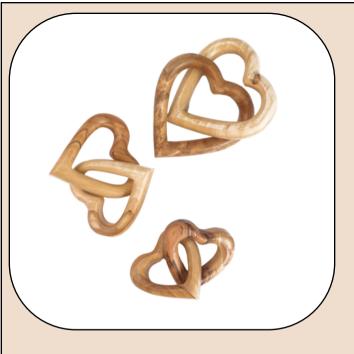

### Olive Wood Ornament\_ Thick 3D Heart

**Ornaments** 

This beautifully crafted thick 3D heart ornament encloses a detailed Nativity scene, intricately carved from olive wood. Handcrafted in Bethlehem, it is a unique and meaningful addition to your holiday décor.

Size: 11 cm **Price: \$ 1.7** 