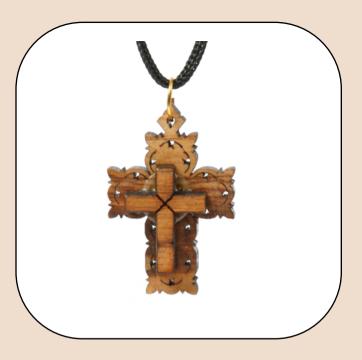

## PENDANTS

These olive wood pendants from Bethlehem are elegant in their simplicity and rich in meaning. Each piece is carved to showcase the natural beauty of the wood, with designs ranging from minimalist forms to delicate patterns. Light and timeless, these pendants make meaningful keepsakes or gifts, offering a connection to the enduring craftsmanship and spiritual legacy of Bethlehem.