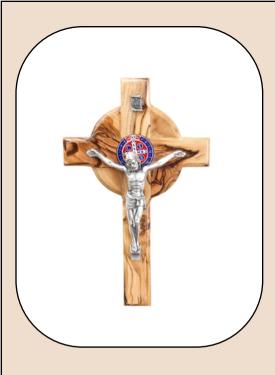

Size: 20 cm

**Price: \$ 20** 

Crosses

This exquisite olive wood cross features a St. Benedict medallion and a detailed silver oxide crucifix. Handcrafted in Bethlehem, it's a meaningful piece symbolizing protection and faith, perfect for your home or sacred space.

Size: 10 cm

Price: \$ 5.5

Crosses

This exquisite olive wood cross features a St. Benedict medallion and a detailed silver oxide crucifix. Handcrafted in Bethlehem, it's a meaningful piece symbolizing protection and faith, perfect for your home or sacred space.

Size: 16 cm

**Price: \$ 10** 

Crosses

This exquisite olive wood cross features a St. Benedict medallion and a detailed silver oxide crucifix. Handcrafted in Bethlehem, it's a meaningful piece symbolizing protection and faith, perfect for your home or sacred space.

Size: 20 cm

**Price:** \$ 13

Crosses

This exquisite olive wood cross features a St. Benedict medallion and a detailed silver oxide crucifix. Handcrafted in Bethlehem, it's a meaningful piece symbolizing protection and faith, perfect for your home or sacred space.

Size: 25 cm **Price: \$ 16.5** 