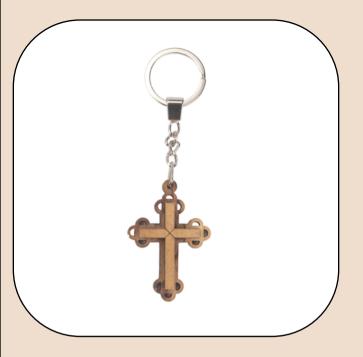

ight and durable, it is a stylish and meaningful accessory for everyday use.



Size: 5.5 cm

Price: \$ 3





### Olive Wood Kehychain\_ Ichthys Keychains

This beautifully handcrafted olive wood keychain features the Ichthys symbol, a meaningful emblem of faith and spirituality. Its smooth, natural finish highlights the unique grain of the olive wood, making it a timeless and elegant accessory for everyday use.



Size: 16 cm

**Price: \$ 7.2** 





### Olive Wood Kehychain\_ Ichthys Keychains

This beautifully handcrafted olive wood keychain features the Ichthys symbol, a meaningful emblem of faith and spirituality. Its smooth, natural finish highlights the unique grain of the olive wood, making it a timeless and elegant accessory for everyday use.



Size: 23 cm **Price: \$ 9.6** 





### Olive Wood Keychain\_ Roman Cross

Keychains

This beautifully crafted olive wood keychain features a classic Roman Cross design, showcasing natural elegance and fine craftsmanship. Lightweight and durable, it is a meaningful and timeless accessory for everyday use.



Size: 5.5 cm **Price: \$ 1.3** 





#### Olive Wood Keychain\_ Perforated Cross

Keychains

This intricately designed olive wood keychain features a perforated cross, combining natural beauty with fine craftsmanship. Lightweight and durable, it is a meaningful and unique accessory for everyday use.



Size: 5.5 cm **Price: \$ 1.3** 





## Olive Wood Keychain\_ Circular Jesus Cross

Keychains

This beautifully handcrafted olive wood keychain features a circular design with a Jesus cross at the center. Lightweight and