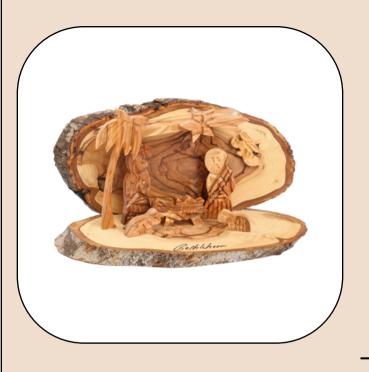

## Olive Wood Ornament\_ Natural Nativity Scene

**Ornaments** 

This unique ornament features a detailed Nativity scene carved into natural olive wood bark. Handcrafted in Bethlehem, it is a rustic and meaningful addition to your holiday décor.

Size: 9\*11 cm **Price: \$ 3.2** 