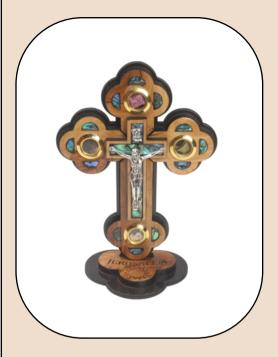

### Olive Wood Jerusalem Cross\_ Mother Of Pearl with Crucifix and Four Holy Objects Lenses on Stand

This exquisite olive wood Jerusalem Cross features a mother-of-pearl inlay, a detailed silver oxide crucifix, and four lenses containing holy objects (olive leaves, incense, flowers and stones from Jerusalem), elegantly displayed on a sturdy stand. Handcrafted in Bethlehem, it's a meaningful and spiritual centerpiece for any sacred space.

Size: 12 cm

Price: \$ 10

Size: 15 cm

**Price:** \$ 17

This stunning Roman cross features a radiant abalone shell inlay, a detailed silver oxide crucifix, and four lenses containing holy objects (olive leaves, incense, flowers and stones from Jerusalem). Handcrafted with care, it's a meaningful and elegant addition to your sacred collection.