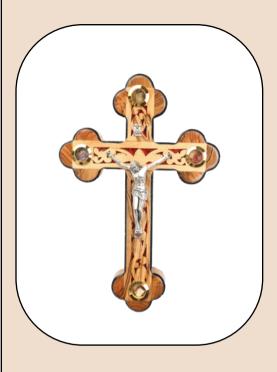

quisitely handcrafted olive wood cross features an all-wood handcarved crucifix and four lenses containing holy objects (olive leaves, incense, flowers and stones from Jerusalem). Made by skilled artisans in Bethlehem, it's a meaningful and timeless piece for devotion or as a cherished keepsake.



Size: 55 cm **Price: \$ 110** 





# Olive Wood Roman Cross\_ Perforated and red fitted with Crucifix and Four Holy Objects Lenses

This intricately designed olive wood Roman cross features a perforated structure with a vibrant red fitting, a detailed silver oxide crucifix, and four lenses containing holy objects (olive leaves, incense, flowers and stones from Jerusalem). Handcrafted in Bethlehem, it's a meaningful and striking addition to your sacred space.



Size: 22 cm **Price: \$ 27** 





# Olive Wood Roman Cross\_ Perforated and red fitted with Crucifix and Four Holy Objects Lenses

This intricately designed olive wood Roman cross features a perforated structure with a vibrant red fitting, a detailed silver oxide crucifix, and four lenses containing holy objects (olive leaves, incense, flowers and stones from Jerusalem). Handcrafted in Bethlehem, it's a meaningful and striking addition to your sacred space.



Size: 28 cm Price: \$ 30





# Olive Wood Cross\_ Pardon Indulgence perforated and brown fitted

This intricately crafted olive wood cross features a perforated design with a brown fitting and a Pardon Indulgence engraving.

Handcrafted in Bethlehem, it's a meaningful and unique addition to your sacred collection.



Size: 20 cm Price: \$ 20





# Olive Wood Cros