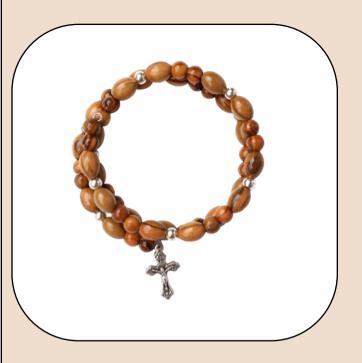

# Olive Wood Bracelet\_ Wrap Rosary with Crucifix Medal

This elegant prayer bracelet showcases layered rows of round and oval olive wood beads and silvertone round beads with a crucifix, adding a meaningful touch. The stretchable design wraps comfortably around most wrists, offering a simple and beautiful way to carry your faith. Each piece is uniquely crafted with varying olive wood bead colors.

Size: 10 cm **Price: \$ 3.6** 