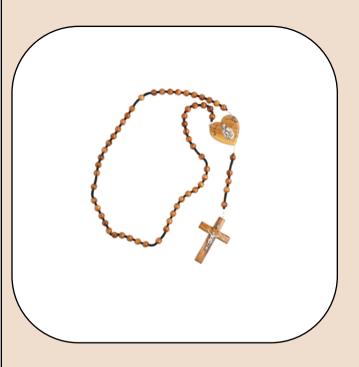

# Olive Wood Rosary\_ Virgin Mary with Jerusalem Soil Centerpiece Rosaries

This exquisite olive wood rosary features smooth oval beads, a Virgin Mary centerpiece containing Jerusalem soil, and a durable metal chain. A meaningful and elegant tool for prayer and devotion.

Size: 45 cm

**Price: \$ 7.2** 