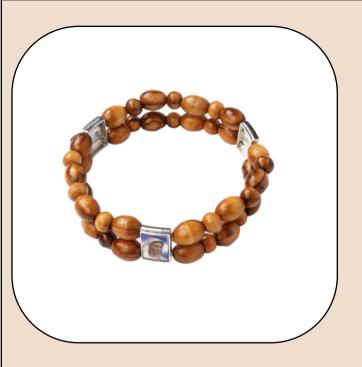

## Olive Wood Bracelet\_Double with Saints Icons

**Bracelets** 

This round and oval double-beaded olive wood bracelet features four blessing icons, making it a meaningful accessory for men and women. Crafted from solid olive wood with a silky smooth finish, it is an ideal gift for First Communion, Confirmation, or Christmas. Its durable design ensures lasting charm and significance.

Size: 10 cm

**Price: \$ 4** UPC: 722047922267