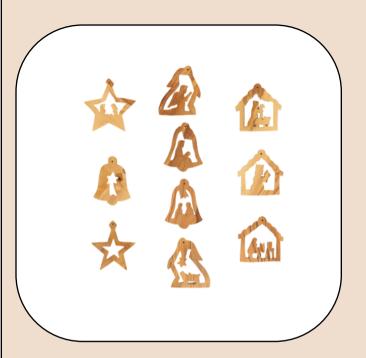

# Olive Wood Ornament\_ Set of 10 Diverse Ornaments\_ Small

This set includes 10 beautifully handcrafted olive wood ornaments featuring Christmas story figures in various shapes, including bells, stars, grottos, and circles. Made by skilled Bethlehem artisans, it is a meaningful and versatile addition to your holiday décor.

Size: 7 cm Price: \$ 7

# Olive Wood Ornament\_ Set of 10 Diverse Ornaments\_ Large Ornaments

This set includes 10 beautifully handcrafted olive wood ornaments featuring Christmas story figures carved in various shapes, including bells, stars, grottos, and circles. Made by skilled Bethlehem artisans, it is a meaningful and versatile addition to your holiday décor.

Size: 7 cm Price: \$ 9