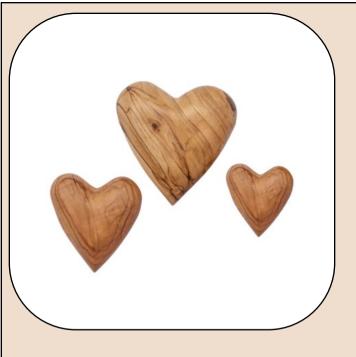

### Olive Wood Ornament\_ Thick 3D Heart

**Ornaments** 

This beautifully crafted thick 3D heart ornament encloses a detailed Nativity scene, intricately carved from olive wood. Handcrafted in Bethlehem, it is a unique and meaningful addition to your holiday décor.