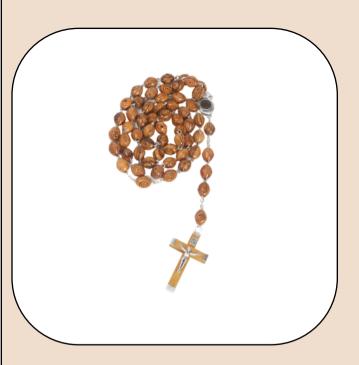

# Olive Wood Rosary\_ Virgin Mary with Jerusalem Soil Centerpiece Rosaries

This exquisite olive wood rosary features smooth oval beads, a Virgin Mary centerpiece containing Jerusalem soil, and a durable metal chain. A meaningful and elegant tool for prayer and devotion.

Size: 45 cm

**Price: \$ 7.2** 