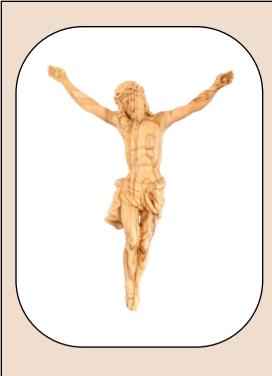

#### Olive Wood Crucified Jesus Figure

This beautifully handcrafted olive wood figure depicts Jesus on the cross with intricate details, showcasing the natural beauty of the wood. Made in Bethlehem, it's a meaningful and timeless piece for devotion or display.

Size: 11.5\*8.5 cm

**Price: \$ 27** 