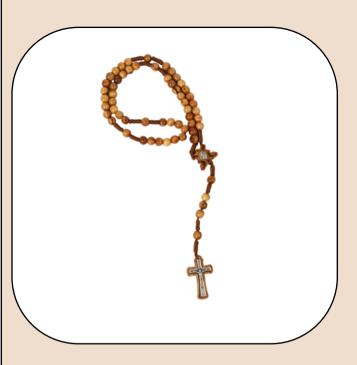

# Olive Wood Rosary\_ Virgin Mary with Jerusalem Soil Centerpiece Rosaries

This exquisite olive wood rosary features smooth oval beads, a Virgin Mary centerpiece containing Jerusalem soil, and a durable metal chain. A meaningful and elegant tool for prayer and devotion.

Size: 45 cm

**Price: \$ 7.2** 