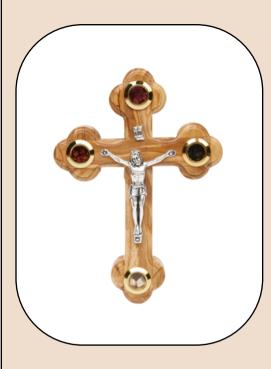

#### Olive Wood Crucified Jesus Figure

This beautifully handcrafted olive wood figure depicts Jesus on the cross with intricate details, showcasing the natural beauty of the wood. Made in Bethlehem, it's a meaningful and timeless piece for devotion or display.

Size: 11.5\*8.5 cm

**Price: \$ 27** 