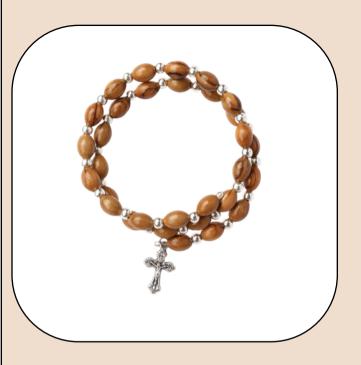

# Olive Wood Bracelet\_ Wrap Rosary with Crucifix Medal

This elegant prayer bracelet showcases layered rows of oval olive wood beads and silvertone round beads with a silvertone crucifix, adding a meaningful touch. The stretchable design wraps comfortably around most wrists, offering a simple and beautiful way to carry your faith. Each piece is uniquely crafted with varying olive wood bead colors.

Size: 10 cm **Price: \$ 3.6** 