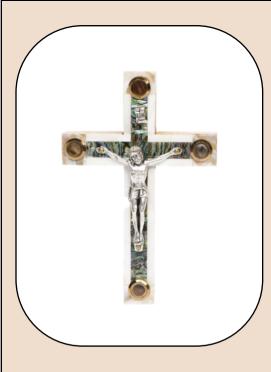

#### Olive Wood Crucified Jesus Figure

This beautifully handcrafted olive wood figure depicts Jesus on the cross with intricate details, showcasing the natural beauty of the wood. Made in Bethlehem, it's a meaningful and timeless piece for devotion or display.

Size: 11.5\*8.5 cm

**Price: \$ 27** 