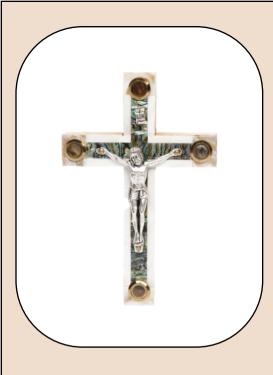

s and stones from Jerusalem). Handcrafted with care, it's a meaningful and elegant addition to your sacred collection.



Size: 22 cm Price: \$ 40





This stunning Roman cross features a radiant abalone shell inlay, a detailed silver oxide crucifix, and four lenses containing holy objects (olive leaves, incense, flowers and stones from Jerusalem). Handcrafted with care, it's a meaningful and elegant addition to your sacred collection.



Size: 28 cm Price: \$ 60





This stunning Roman cross features a radiant abalone shell inlay, a detailed silver oxide crucifix, and four lenses containing holy objects (olive leaves, incense, flowers and stones from Jerusalem). Handcrafted with care, it's a meaningful and elegant addition to your sacred collection.



Size: 38 cm **Price: \$ 140** 





This beautifully crafted Latin cross features a shimmering mother-of-pearl inlay, a silver oxide crucifix, and four lenses containing holy objects (olive leaves, incense, flowers and stones from Jerusalem). A meaningful and elegant piece, it's perfect for devotion or as a cherished keepsake.



Size: 12 cm Price: \$ 14





This beautifully crafted Latin cross features a shimmering mother-of-pearl inlay, a silver oxide crucifix, and four lenses containing holy objects (olive leaves, incense, flowers and stones from Jerusalem). A meaningful and elegant piece, it's perfect for devotion or as a cherished keepsake.



Size: 16 cm

Crosses

Price: \$ 24





This beautifully crafted Latin cross features a shimmering mother-of-pearl inlay, a silver oxide crucifix, and four lenses containing ho