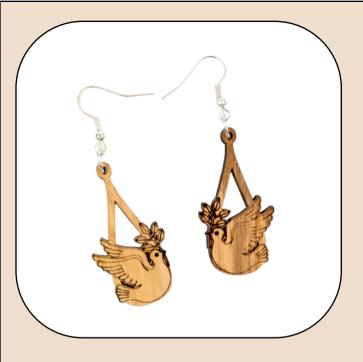

l accessory or a thoughtful gift.



Size: 3.5 cm **Price: \$ 0.9** 





#### Olive Wood Pendant\_ Doublelayered Cross

**Pendants** 

This intricately handcrafted olive wood pendant features a cross with beautifully carved exterior details. Lightweight and elegant, it is a meaningful accessory that combines natural beauty with spiritual significance.



Size: 3.5 cm **Price: \$ 0.9** 





Combining the warmth of olive wood with the subtle shimmer of mother of pearl, these earrings from Bethlehem are a graceful celebration of nature and tradition. Each pair reflects the artisan's skill, with designs ranging from understated simplicity to intricate elegance. Lightweight and timeless, they add a unique touch to any look, making them both wearable pieces of art and meaningful keepsakes.





### Earring\_ Teardrop with Dove Earrings

These elegant earrings feature olive wood teardropshaped design delicately carved with a dove design at the bottom. Lightweight and meaningful, they are a perfect accessory symbolizing peace and grace.



Size: 3.5 cm **Price: \$ 2.4** 





### Earring\_ Olive Wood Cross Earrings

These beautifully crafted earrings feature perforated olive wood cross design, combining natural charm with a unique design. Lightweight and meaningful, they make a stylish and spiritual accessory.



Size: 3.5 cm **Price: \$ 2.4** 





### Earring\_ Olive Wood Leaf

These elegant earrings feature delicately carved olive wood leaf design, showcasing the natural beauty of the wood. Lightweight and stylish, they are a perfect accessory for any occasion.



Size: 3.5 cm