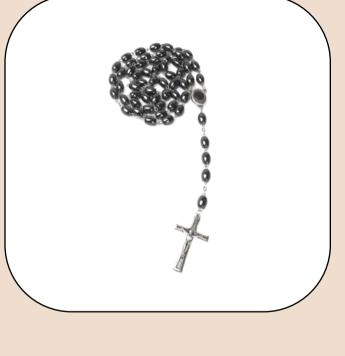

## Hematite Rosary\_ Jerusalem Soil Centerpiece Rosaries

This elegant hematite rosary features smooth beads, a Virgin Mary centerpiece containing Jerusalem soil, a silver oxide cross, and a durable metal chain. A meaningful and timeless companion for prayer and devotion.

Size: 45 cm **Price: \$ 7.7** 