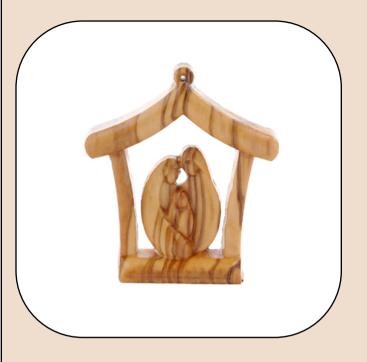

## Olive Wood Ornament\_ Holy Family in Grotto Shelter

This beautifully crafted ornament features the Holy Family within a grotto shelter, intricately carved from olive wood. Handcrafted in Bethlehem, it is a meaningful and elegant addition to your holiday décor.

Size: 7\*6.5 cm

Price: \$ 6