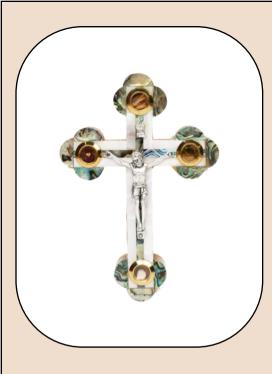

Size: 15 cm

**Price:** \$ 17

This stunning Roman cross features a radiant abalone shell inlay, a detailed silver oxide crucifix, and four lenses containing holy objects (olive leaves, incense, flowers and stones from Jerusalem). Handcrafted with care, it's a meaningful and elegant addition to your sacred collection.

Size: 14 cm Price: \$ 20

This stunning Roman cross features a radiant abalone shell inlay, a detailed silver oxide crucifix, and four lenses containing holy objects (olive leaves, incense, flowers and stones from Jerusalem). Handcrafted with care, it's a meaningful and elegant addition to your sacred collection.

Size: 18 cm

Price: \$ 33

This stunning Roman cross features a radiant abalone shell inlay, a detailed silver oxide crucifix, and four lenses containing holy objects (olive leaves, incense, flowers and stones from Jerusalem). Handcrafted with care, it's a meaningful and elegant addition to your sacred collection.

Size: 22 cm Price: \$ 40

This stunning Roman cross features a radiant abalone shell inlay, a detailed silver oxide crucifix, and four lenses containing holy objects (olive leaves, incense, flowers and stones from Jerusalem). Handcrafted with care, it's a meaningful and elegant addition to your sacred collection.

Size: 28 cm Price: \$ 60

This stunning Roman cross features a radiant abalone shell inlay, a detailed silver oxide crucifix, and four lenses containing holy objects (olive leaves, incense, flowers and stones from Jerusalem). Handcrafted with care, it's a meaningful and elegant addition to your sacred collection.

Size: 38 cm **Price: \$ 140** 

This beautifully crafted Latin cross features a shimmering mother-of-pearl inlay, a silver oxide crucifix, and four lenses containing holy objects (olive leaves, incense, flowers and stones from Jerusalem). A meaningful and elegant piece, it's perfect for devotion or as a cherished keepsake.