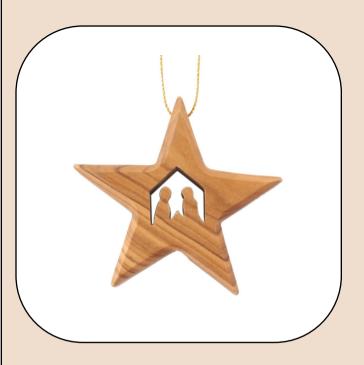

# Olive Wood Ornament\_ Holy Family in Star of Bethlehem

This beautifully designed ornament features the Holy Family nestled within a Star of Bethlehem, intricately carved from olive wood. Handcrafted in Bethlehem, it is a meaningful and elegant addition to your holiday décor.

Size: 7\*6 cm

Price: \$ 6