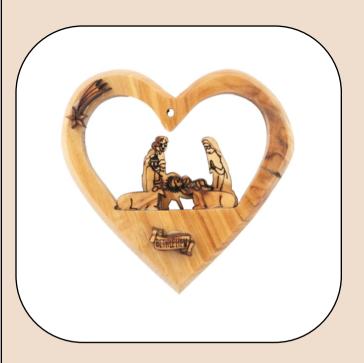

#### Olive Wood Ornament\_ Nativity Scene in Heart

**Ornaments** 

This beautifully crafted ornament features a detailed Nativity scene enclosed within a heart, intricately carved from olive wood. Handcrafted in Bethlehem, it is a meaningful and elegant addition to your holiday décor.

Size: 8\*8 cm **Price: \$ 3.8** 