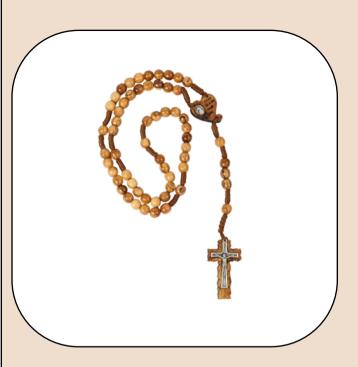

Size: 35 cm **Price: \$ 110** 

Handcrafted in Bethlehem, these rosaries are a beautiful expression of faith and tradition. Whether made from olive wood, with its warm tones and natural grains, mother of pearl, with its soft luminescence, or hematite, with its polished elegance, each rosary is a timeless piece. Perfect for personal devotion or as meaningful gifts, they reflect the quiet grace and spiritual heritage of the Bethlehem.

# Olive Wood Rosary\_ Virgin Mary with Jerusalem Soil Centerpiece Rosaries

This exquisite olive wood rosary features smooth oval beads, a Virgin Mary centerpiece containing Jerusalem soil, and a durable metal chain. A meaningful and elegant tool for prayer and devotion.

Size: 45 cm

**Price: \$ 7.2** 