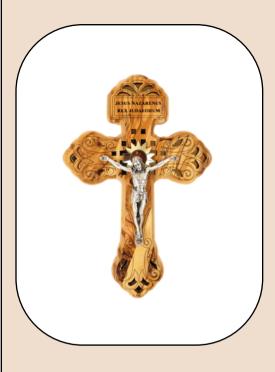

ive wood Roman cross features a perforated structure with a vibrant red fitting, a detailed silver oxide crucifix, and four lenses containing holy objects (olive leaves, incense, flowers and stones from Jerusalem). Handcrafted in Bethlehem, it's a meaningful and striking addition to your sacred space.



Size: 22 cm **Price: \$ 27** 





# Olive Wood Roman Cross\_ Perforated and red fitted with Crucifix and Four Holy Objects Lenses

This intricately designed olive wood Roman cross features a perforated structure with a vibrant red fitting, a detailed silver oxide crucifix, and four lenses containing holy objects (olive leaves, incense, flowers and stones from Jerusalem). Handcrafted in Bethlehem, it's a meaningful and striking addition to your sacred space.



Size: 28 cm Price: \$ 30





# Olive Wood Cross\_ Pardon Indulgence perforated and brown fitted

This intricately crafted olive wood cross features a perforated design with a brown fitting and a Pardon Indulgence engraving.

Handcrafted in Bethlehem, it's a meaningful and unique addition to your sacred collection.



Size: 20 cm Price: \$ 20





# Olive Wood Cross\_ Pardon Indulgence perforated and red fitted

This intricately crafted olive wood cross features a perforated design with a red fitting and a Pardon Indulgence engraving. Handcrafted in Bethlehem, it's a meaningful and unique addition to your sacred collection.



Size: 20 cm

**Price: \$ 20** 





Crosses

This exquisite olive wood cross features a St. Benedict medallion and a detailed silver oxide crucifix. Handcrafted in Bethlehem, it's a meaningful