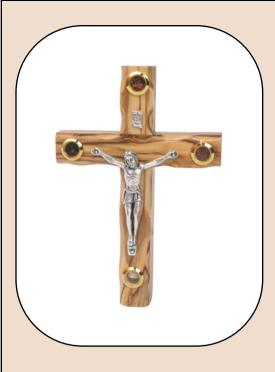

#### Olive Wood Crucified Jesus Figure

This beautifully handcrafted olive wood figure depicts Jesus on the cross with intricate details, showcasing the natural beauty of the wood. Made in Bethlehem, it's a meaningful and timeless piece for devotion or display.

Size: 11.5\*8.5 cm

**Price: \$ 27** 