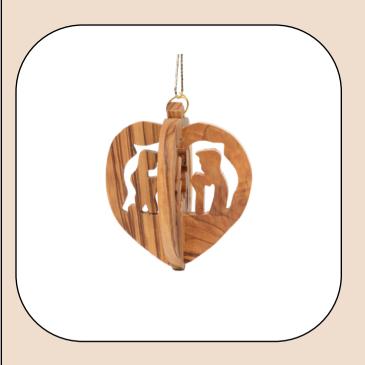

#### Olive Wood Ornament\_ Nativity Scene in Heart

**Ornaments** 

This beautifully crafted ornament features a detailed Nativity scene enclosed within a heart, intricately carved from olive wood. Handcrafted in Bethlehem, it is a meaningful and elegant addition to your holiday décor.

Size: 8\*8 cm **Price: \$ 3.8** 