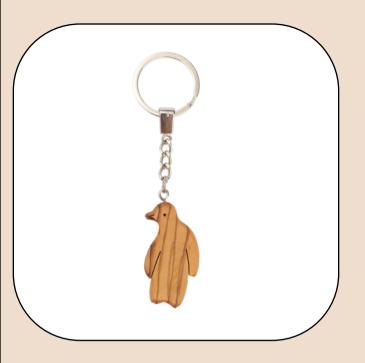

Size: 5.5 cm **Price: \$ 1.8** 





### Olive Wood Keychain\_ Seal with Ball

Keychains

This intricately crafted olive wood keychain features a seal playfully balancing a ball. Lightweight and durable, it is a charming and unique accessory for everyday use.



Size: 5.5 cm **Price: \$ 1.8** 





### Olive Wood Keychain\_ Boat Keychains

This delightful olive wood keychain features a boat, expertly carved with fine details. Lightweight and durable, it is a fun and unique accessory for daily use.



Size: 5.5 cm

**Price: \$ 1.8** 





#### Olive Wood Keychain\_ Dolphin Keychains

This beautifully handcrafted olive wood keychain features a finely carved dolphin design. Lightweight and durable, it is a charming and unique accessory for everyday use.



Size: 5.5 cm **Price: \$ 1.8** 





#### Olive Wood Keychain\_ Penguin Keychains

This charming olive wood keychain features a finely carved penguin design. Lightweight and durable, it is a unique and delightful accessory for everyday use.



Size: 5.5 cm

**Price: \$ 1.8** 





#### Olive Wood Keychain\_ Dove Keychains

This beautifully crafted olive wood keychain features a delicately carved dove design, symbolizing peace and hope. Lightweight and durable, it is a meaningful accessory for daily use.



Size: 5.5 cm

**Price: \$ 1.8** 





#### Olive Wood Keychain\_ Heart Keychains

This beautifully handcrafted olive wood keychain features a delicately carved heart design. Lightweight and durable, it is a charming and meaningful accessory for everyday use or a thoughtful gift.



Size: 5.5 cm

**Price: \$ 1.8** 





##