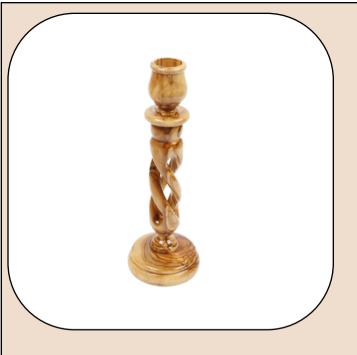

dove on the sides, symbolizing peace. Made in Bethlehem, it is a meaningful and beautiful addition to your home or sacred space.



Size: 6 cm

**Price:** \$ 8.5





#### Olive Wood Candle Holder\_ Tea Light Star Shaped Candleholders

This beautifully handcrafted olive wood tea light holder features a star-shaped design, showcasing the natural beauty of the wood. Made in Bethlehem, it is a charming and elegant addition to your home or holiday décor.



Size: 9 cm Price: \$ 4.5





### Olive Wood Candle Holder\_ Tea Light Heart Shaped

This beautifully handcrafted olive wood tea light holder features a heart-shaped design, showcasing the natural beauty of the wood. Made in Bethlehem, it is a charming and elegant addition to your home or holiday décor.



Size: 9 cm

**Price: \$ 4.5** 





#### Olive Wood Candle Holder\_ Twisted Candlestick

Candleholders

This elegantly handcrafted olive wood candlestick features a unique curvature design, showcasing the natural beauty of the wood. Made in Bethlehem, it is a stylish and beautiful addition to any home décor or sacred space.



Size: 23 cm Price: \$ 10







### Olive Wood Candle Holder\_ Spiral Candlestick

This elegantly handcrafted olive wood candlestick features a unique curvature design, showcasing the natural beauty of the wood. Made in Bethlehem, it is a stylish and beautiful addition to any home décor or sacred space.



Size: 25 cm **Price: \$ 10.5** 





#### Olive Wood Candle Holder\_ Twisted Candlestick

**Candleholders** 

This elegantly handcrafted olive wood candlestick features a unique curvature design, s