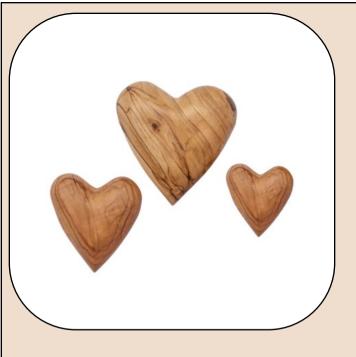

### Olive Wood Bracelet\_ 4 colours Hearts

**Bracelets** 

This elegant bracelet features smooth, polished round and oval olive wood beads with natural textures and colors. Adorned with four heart-shaped icons of Virgin Mary, it is a unique and spiritual accessory that beautifully combines craftsmanship and devotion.

### Olive Wood Bracelet\_ Purple Hearts

**Bracelets** 

This bracelet features polished round olive wood beads paired with metallic purple Virgin Mary hearts, symbolizing faith and devotion. Solid, durable, and silky smooth to the touch. It is an ideal gift for First Communion, Confirmation, or Christmas, combining spirituality with timeless style.

Size: 10 cm

**Price: \$ 2.8** 

### Olive Wood Bracelet\_ Red Hearts

**Bracelets** 

This bracelet features polished round olive wood beads paired with metallic red Virgin Mary hearts, symbolizing faith and devotion. Solid, durable, and silky smooth to the touch. It is an ideal gift for First Communion, Confirmation, or Christmas, combining spirituality with timeless style.

## Olive Wood Bracelet\_ Blue Hearts

**Bracelets** 

This bracelet features polished round olive wood beads paired with metallic blue Virgin Mary hearts, symbolizing faith and devotion. Solid, durable, and silky smooth to the touch. It is an ideal gift for First Communion, Confirmation, or Christmas, combining spirituality with timeless style.