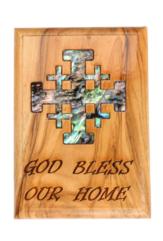

## Olive Wood Cross\_ Jerusalem Cross with "God Bless Our Home"

This beautifully crafted olive wood Jerusalem cross features the heartfelt engraving "God Bless Our Home" and the face of Jesus in its center. Handcrafted in Bethlehem, it's a meaningful and elegant addition to your home décor or a thoughtful gift.

Size: 12 cm **Price: \$ 14.5** 