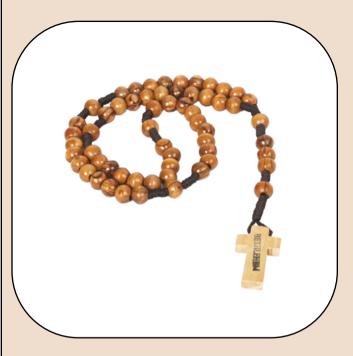

# Olive Wood Rosary\_ Virgin Mary with Jerusalem Soil Centerpiece Rosaries

This exquisite olive wood rosary features smooth oval beads, a Virgin Mary centerpiece containing Jerusalem soil, and a durable metal chain. A meaningful and elegant tool for prayer and devotion.

Size: 45 cm

**Price: \$ 7.2** 