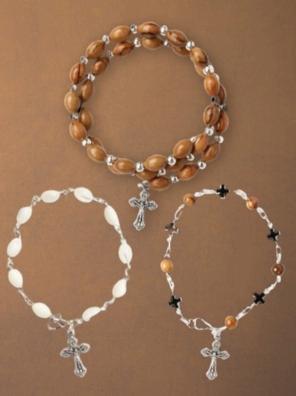

### **BRACELETS**

These olive wood bracelets from Bethlehem are a beautiful balance of natural warmth and thoughtful design. Crafted with care, the smooth wooden grains highlight the simplicity and charm of olive wood, while many designs incorporate small crosses for a subtle, spiritual touch. Available in a range of styles, they are meaningful accessories that resonate with elegance and symbolism, making them ideal for everyday wear or gifting.

### Olive Wood Bracelet\_ Oval Rosary Bracelets

This beautifully crafted one-decade rosary is made from authentic olive wood, featuring oval-shaped carved beads and a silver oxide Crusifix for a unique design. Handcrafted with care, it is a meaningful prayer tool and a timeless keepsake, connecting you to the spirit of Bethlehem.

Size: 10 cm

**Price: \$ 2.2** 