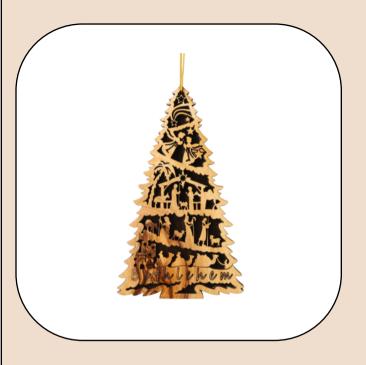

#### Olive Wood Ornament\_ Christmas Tree with Snow Flakes

**Ornaments** 

This beautifully crafted Christmas tree ornament features delicate snowflake carvings, adding a festive touch to your holiday décor. Handcrafted from olive wood in Bethlehem, it is a charming and elegant addition to your collection.

Size: 11 cm **Price: \$ 4.5** 