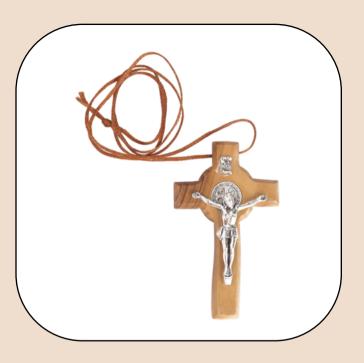

res a cross design with a delicately carved "Jesus". Lightweight and meaningful, it is a perfect accessory for expressing faith and devotion.



Size: 3.5 cm **Price: \$ 0.9** 





#### Olive Wood Pendant\_ Tau Cross

**Pendants** 

This intricately handcrafted olive wood pendant features a St. Benedict cross design, symbolizing protection and faith. Lightweight and meaningful, it is a perfect accessory for daily wear or a thoughtful gift.



Size: 3.5 cm **Price: \$ 0.9** 





### Olive Wood Pendant\_ Hollow Roman Cross

**Pendants** 

This beautifully handcrafted olive wood pendant features a hollow Roman Cross design, combining natural elegance with spiritual significance. Lightweight and meaningful, it is a timeless accessory or thoughtful gift.



Size: 3.5 cm **Price: \$ 0.9** 





### Olive Wood Pendant\_ St. Benedict Cross

**Pendants** 

This intricately handcrafted olive wood pendant features a St. Benedict cross design, symbolizing protection and faith. Lightweight and meaningful, it is a perfect accessory for daily wear or a thoughtful gift.



Size: 8 cm Price: \$ 4.4





### Olive Wood Pendant\_ Hollow Latin Cross

**Pendants** 

This beautifully handcrafted olive wood pendant features a hollow Latin Cross design, showcasing natural elegance and fine craftsmanship. Lightweight and meaningful, it is perfect as a spiritual accessory or a thoughtful gift.



Size: 3.5 cm **Price: \$ 0.9** 





#### Olive Wood Pendant\_ Doublelayered Cross

**Pendants** 

This intricately handcrafted olive wood pendant features a cross with beautifully carved exterior details