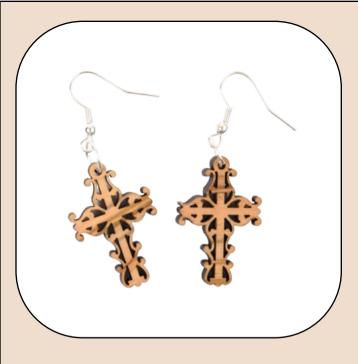

#### Olive Wood Crucified Jesus Figure

This beautifully handcrafted olive wood figure depicts Jesus on the cross with intricate details, showcasing the natural beauty of the wood. Made in Bethlehem, it's a meaningful and timeless piece for devotion or display.

Size: 11.5\*8.5 cm

**Price: \$ 27** 

Size: 16.5\*12.5 cm

Price: \$

Crosses

This beautifully crafted olive wood cross features a detailed cut-out of "Jesus", designed as an elegant wall décor item. Handcrafted in Bethlehem, it's a meaningful and spiritual addition to your home or sacred space.