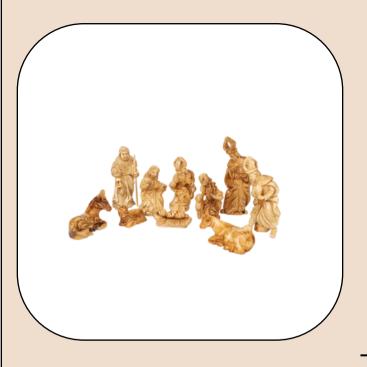

#### Olive Wood Nativity Set\_ Faceless Nativity Figurines Nativity Scenes

This olive wood Nativity set features simple, unadorned faceless figurines, showcasing natural beauty and craftsmanship. Handcrafted by Bethlehem artisans, it is a timeless and meaningful addition to your holiday décor.

Size: 11 cm Price: \$ 44

#### Olive Wood Nativity Set\_ Basic Nativity Figurines Nativity Scenes

This handcrafted olive wood Nativity set includes intricately carved figurines, capturing the essence of the Nativity story. Made by skilled Bethlehem artisans, it is a meaningful and elegant addition to your holiday décor.

Size: 11 cm

**Price:** \$ 48