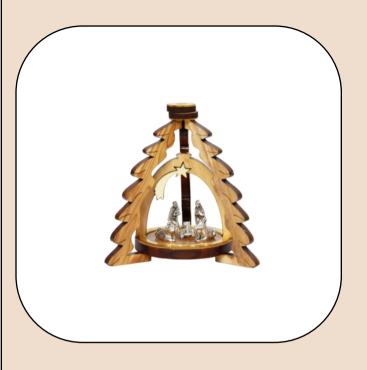

#### Olive Wood Ornament\_ 3D Christmas Tree with Silver Oxide Figurines

Ornaments

This beautifully crafted 3D Christmas tree ornament features silver oxide Nativity scene figurines nestled in olive wood. Handcrafted in Bethlehem, it is a unique and meaningful addition to your holiday décor.

Size: 8 cm Price: \$ 7.5

SKU: OR1290