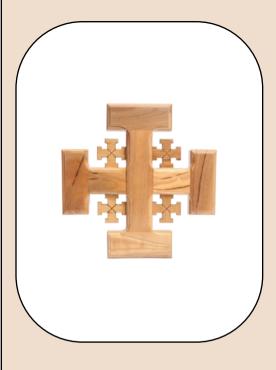

Size: 08 cm

**Price:** \$ 3.6

This beautifully crafted olive wood Jerusalem cross features a timeless and intricate design. Handcrafted in Bethlehem, it's a meaningful and elegant addition to your space or collection.

Size: 10 cm

Price: \$ 4.8

This beautifully crafted olive wood Jerusalem cross features a timeless and intricate design. Handcrafted in Bethlehem, it's a meaningful and elegant addition to your space or collection.

Size: 16 cm

**Price: \$11** 

This beautifully crafted olive wood Jerusalem cross features a timeless and intricate design. Handcrafted in Bethlehem, it's a meaningful and elegant addition to your space or collection.

Size: 20 cm

**Price:** \$ 18

This beautifully crafted olive wood Jerusalem cross features a timeless and intricate design. Handcrafted in Bethlehem, it's a meaningful and elegant addition to your space or collection.

Size: 25 cm

**Price:** \$ 24