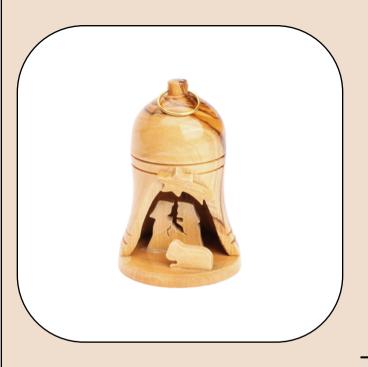

# Olive Wood Ornament\_ Holy Family in Bell Frame

This elegant ornament features the Holy Family within a beautifully carved bell-shaped frame. Handcrafted from olive wood in Bethlehem, it is a meaningful and graceful addition to your holiday décor.

Size: 7.5\*6 cm

Price: \$ 6