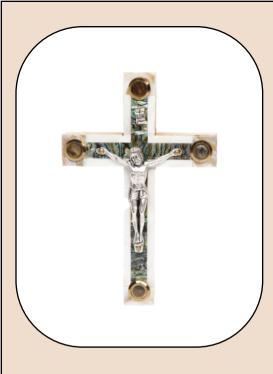

#### Olive Wood Crucified Jesus Figure

This beautifully handcrafted olive wood figure depicts Jesus on the cross with intricate details, showcasing the natural beauty of the wood. Made in Bethlehem, it's a meaningful and timeless piece for devotion or display.

Size: 11.5\*8.5 cm

**Price: \$ 27** 