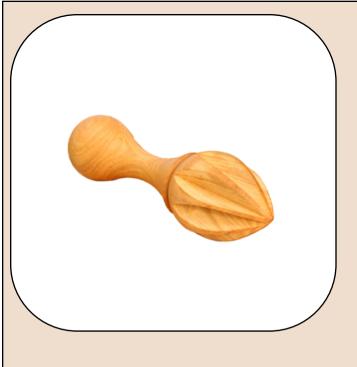

one-of-a-kind. Perfect for turning and serving food, the utensils are safe for nonstick cookware and gentle on all surfaces.



Size: 25x5 cm Price: \$ 15





#### Olive Wood Kitchen Utensils Set B

Utensils

Uniquely handcrafted from Bethlehem olive wood, this set features the stunning natural grain that makes each piece one-of-a-kind. Perfect for turning and serving food, the utensils are safe for nonstick cookware and gentle on all surfaces.



Size: 30\*6 cm

**Price:** \$ 18





#### Olive Wood Salad Hands

Utensils

Serve salads in style with these elegantly crafted olive wood salad hands. Featuring the unique natural grain of olive wood, each piece is one-of-a-kind-functional, beautiful, and perfect for mixing or serving salads and pasta.



Size: 14\*8.5 cm

**Price:** \$ 15





#### Olive Wood Juicer

Utensils

This elegantly handcrafted olive wood juicer is both functional and stylish, making it perfect for extracting fresh juice while showcasing the natural beauty of the wood.



Size: 15x5x5 cm

Price: \$6





#### Olive Wood Nut Cracker

Utensils

Enjoy cracking nuts with ease and style! This screwoperated olive wood nutcracker features a comfortable grip and a deep bowl to keep shells contained. Perfect for walnuts, peanuts, and more, it combines practicality with the natural beauty of handcrafted olive wood.



Size: 11\*6 cm

Price: \$8





# Olive Wood Honey Dipper

Enhance your mornings with this traditional honey dipper, handcrafted in Tunisia from olive wood. Its circular grooves make it easy to scoop and drizzle honey or syrup with precision and c