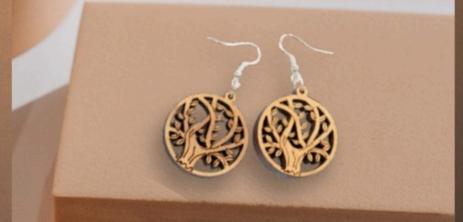

ual accessory or a thoughtful gift.



Size: 3.5 cm **Price: \$ 0.9** 





#### Olive Wood Pendant\_ Doublelayered Cross

**Pendants** 

This intricately handcrafted olive wood pendant features a cross with beautifully carved exterior details. Lightweight and elegant, it is a meaningful accessory that combines natural beauty with spiritual significance.



Size: 3.5 cm **Price: \$ 0.9** 





Combining the warmth of olive wood with the subtle shimmer of mother of pearl, these earrings from Bethlehem are a graceful celebration of nature and tradition. Each pair reflects the artisan's skill, with designs ranging from understated simplicity to intricate elegance. Lightweight and timeless, they add a unique touch to any look, making them both wearable pieces of art and meaningful keepsakes.





### Earring\_ Teardrop with Dove Earrings

These elegant earrings feature olive wood teardropshaped design delicately carved with a dove design at the bottom. Lightweight and meaningful, they are a perfect accessory symbolizing peace and grace.



Size: 3.5 cm **Price: \$ 2.4** 





### Earring\_ Olive Wood Cross Earrings

These beautifully crafted earrings feature perforated olive wood cross design, combining natural charm with a unique design. Lightweight and meaningful, they make a stylish and spiritual accessory.



Size: 3.5 cm **Price: \$ 2.4** 





### Earring\_ Olive Wood Leaf

These elegant earrings feature delicately carved olive wood leaf design, showcasing the natural beauty of the wood. Lightweight and stylish, they are a perfect accessory for any occasion.



Size: 3.5