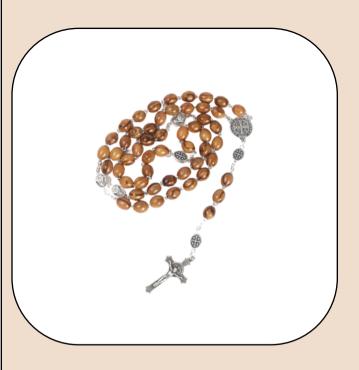

# Olive Wood Rosary\_ Virgin Mary with Jerusalem Soil Centerpiece Rosaries

This exquisite olive wood rosary features smooth oval beads, a Virgin Mary centerpiece containing Jerusalem soil, and a durable metal chain. A meaningful and elegant tool for prayer and devotion.

Size: 45 cm

**Price: \$ 7.2** 