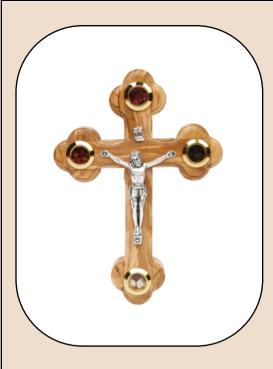

#### Olive Wood Crucified Jesus Figure

This beautifully handcrafted olive wood figure depicts Jesus on the cross with intricate details, showcasing the natural beauty of the wood. Made in Bethlehem, it's a meaningful and timeless piece for devotion or display.

Size: 11.5\*8.5 cm

**Price: \$ 27** 