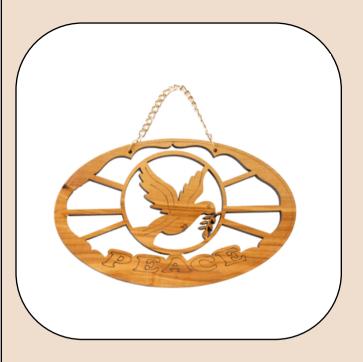

### Olive Wood Ornament\_ Peace with Dove Plaque

**Ornaments** 

This beautifully crafted olive wood plaque ornament features a dove along with a laser-engraved "peace" word in an elegant design. A meaningful addition to your holiday décor, it embodies hope and harmony.

Size: 15 cm Price: \$ 6