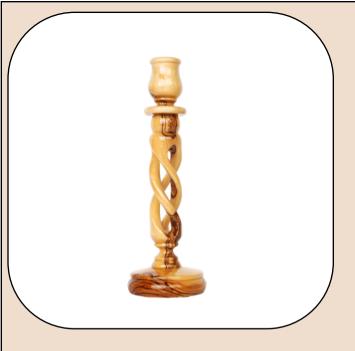

sing the natural beauty of the wood. Made in Bethlehem, it is a charming and elegant addition to your home or holiday décor.



Size: 9 cm

**Price: \$ 4.5** 





#### Olive Wood Candle Holder\_ Twisted Candlestick

Candleholders

This elegantly handcrafted olive wood candlestick features a unique curvature design, showcasing the natural beauty of the wood. Made in Bethlehem, it is a stylish and beautiful addition to any home décor or sacred space.



Size: 23 cm Price: \$ 10







### Olive Wood Candle Holder\_ Spiral Candlestick

This elegantly handcrafted olive wood candlestick features a unique curvature design, showcasing the natural beauty of the wood. Made in Bethlehem, it is a stylish and beautiful addition to any home décor or sacred space.



Size: 25 cm **Price: \$ 10.5** 





#### Olive Wood Candle Holder\_ Twisted Candlestick

**Candleholders** 

This elegantly handcrafted olive wood candlestick features a unique curvature design, showcasing the natural beauty of the wood. Made in Bethlehem, it is a stylish and beautiful addition to any home décor or sacred space.



Size: 19 cm

Price: \$ 6





### Olive Wood Candle Holder\_ Spiral Candlestick

This elegantly handcrafted olive wood candlestick features a unique curvature design, showcasing the natural beauty of the wood. Made in Bethlehem, it is a stylish and beautiful addition to any home décor or sacred space.



Size: 16 cm

**Price: \$ 5.5** 





### Olive Wood Candle Holder\_ Oriental Design

This intricately handcrafted olive wood candle holder features an elegant oriental design, blending artistry