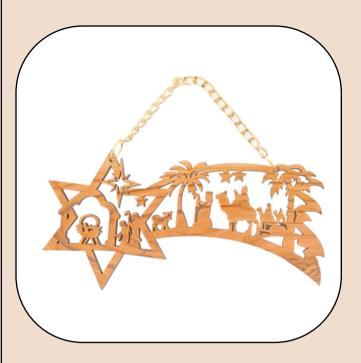

# Olive Wood Ornament\_ Nativity Story in Star of Bethlehem Ornaments

This intricately crafted ornament depicts the Nativity story carved within the entire Star of Bethlehem. Handcrafted from olive wood in Bethlehem, it is a meaningful and elegant addition to your holiday décor.

Size: 4\*12 cm **Price: \$ 2.7** 