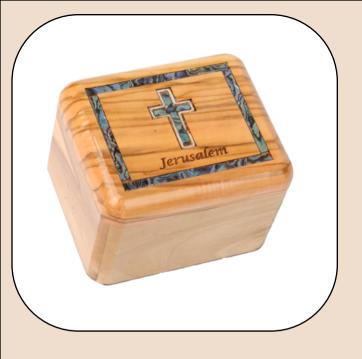

#### Olive Wood Jerusalem Cross\_ Silver Oxide Crucifix on Stand

Crosses

This beautifully crafted olive wood Jerusalem Cross features a detailed silver oxide crucifix, elegantly displayed on a sturdy stand. Handcrafted in Bethlehem, it's a meaningful and timeless addition to your sacred space.

Size: 7 cm Price: \$ 3