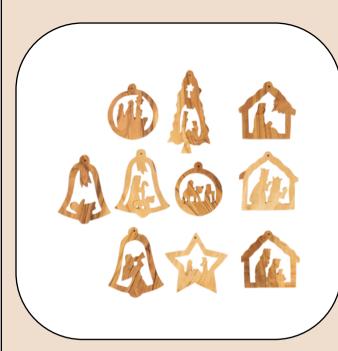

# Olive Wood Ornament\_ Set of 10 Diverse Ornaments\_ Small

This set includes 10 beautifully handcrafted olive wood ornaments featuring Christmas story figures in various shapes, including bells, stars, grottos, and circles. Made by skilled Bethlehem artisans, it is a meaningful and versatile addition to your holiday décor.

Size: 7 cm Price: \$ 7

# Olive Wood Ornament\_ Set of 10 Diverse Ornaments\_ Large Ornaments

This set includes 10 beautifully handcrafted olive wood ornaments featuring Christmas story figures carved in various shapes, including bells, stars, grottos, and circles. Made by skilled Bethlehem artisans, it is a meaningful and versatile addition to your holiday décor.

Size: 7 cm Price: \$ 9