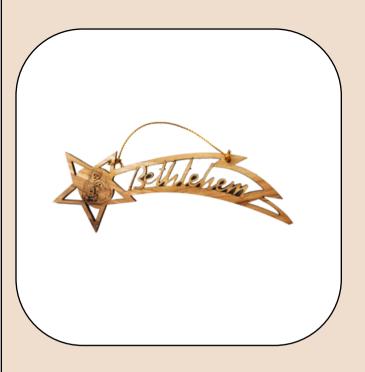

### Olive Wood Ornament\_ Star of Bethlehem and Laser-engraved Holy Family

This exquisite ornament features the Star of Bethlehem with a laser-engraved Holy Family at its center and "Bethlehem" elegantly carved into the star's tail. Handcrafted from olive wood in Bethlehem, it is a meaningful and unique addition to your holiday décor.

Size: 13 cm **Price: \$ 2.4** 