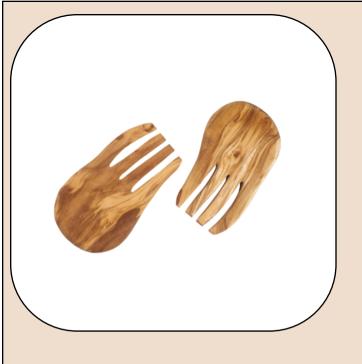

anuts, and more. Their rich grain and versatile design combine practicality with natural beauty.



Size: 14.5\*14.5\*6 cm

**Price:** \$ 72





#### Olive Wood Kitchen Utensils Set A

Utensils

Uniquely handcrafted from Bethlehem olive wood, this set features the stunning natural grain that makes each piece one-of-a-kind. Perfect for turning and serving food, the utensils are safe for nonstick cookware and gentle on all surfaces.



Size: 25x5 cm Price: \$ 15





#### Olive Wood Kitchen Utensils Set B

Utensils

Uniquely handcrafted from Bethlehem olive wood, this set features the stunning natural grain that makes each piece one-of-a-kind. Perfect for turning and serving food, the utensils are safe for nonstick cookware and gentle on all surfaces.



Size: 30\*6 cm

**Price:** \$ 18





#### Olive Wood Salad Hands

Utensils

Serve salads in style with these elegantly crafted olive wood salad hands. Featuring the unique natural grain of olive wood, each piece is one-of-a-kind-functional, beautiful, and perfect for mixing or serving salads and pasta.



Size: 14\*8.5 cm

**Price:** \$ 15





#### Olive Wood Juicer

Utensils

This elegantly handcrafted olive wood juicer is both functional and stylish, making it perfect for extracting fresh juice while showcasing the natural beauty of the wood.



Size: 15x5x5 cm

Price: \$6





#### Olive Wood Nut Cracker

Utensils

Enjoy cracking nuts with ease and style! This screwoperated olive wood nutcracker features a comfortable grip and a deep bowl to keep shells contained. Perfect for walnuts, peanuts, and more, it combines prac