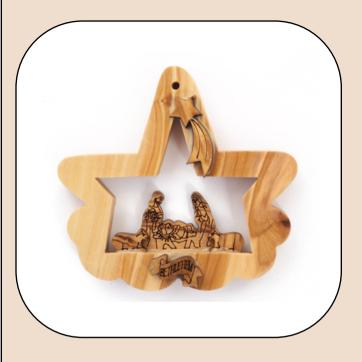

# Olive Wood Ornament\_ Holy Family in Star of Bethlehem

This beautifully designed ornament features the Holy Family nestled within a Star of Bethlehem, intricately carved from olive wood. Handcrafted in Bethlehem, it is a meaningful and elegant addition to your holiday décor.

Size: 7\*6 cm

Price: \$ 6