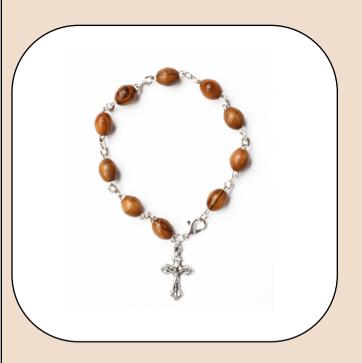

### Olive Wood Bracelet\_ Oval Rosary Bracelets

This beautifully crafted one-decade rosary is made from authentic olive wood, featuring oval-shaped carved beads and a silver oxide Crusifix for a unique design. Handcrafted with care, it is a meaningful prayer tool and a timeless keepsake, connecting you to the spirit of Bethlehem.

Size: 10 cm

**Price: \$ 2.2** 