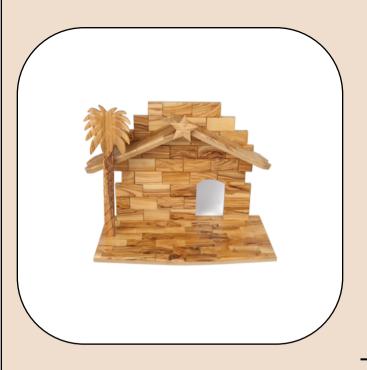

## Olive Wood Nativity Scene\_ Grotto and Church

**Nativity Scenes** 

This exquisite olive wood Nativity scene combines a detailed grotto with a church backdrop, symbolizing faith and tradition. Handcrafted by Bethlehem artisans, it is a meaningful and unique addition to your holiday décor.

Size: 13\*11 cm

**Price:** \$ 14.5