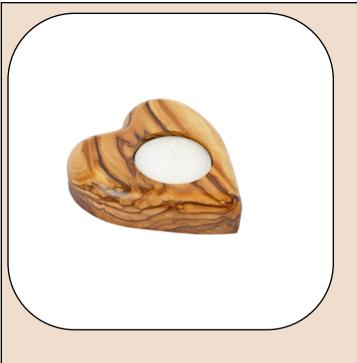

### Olive Wood Ornament\_ Thick 3D Heart

**Ornaments** 

This beautifully crafted thick 3D heart ornament encloses a detailed Nativity scene, intricately carved from olive wood. Handcrafted in Bethlehem, it is a unique and meaningful addition to your holiday décor.