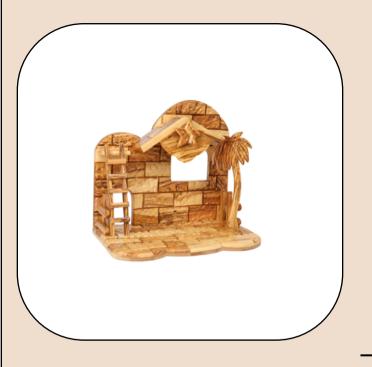

#### Olive Wood Nativity Scene\_ Arch Grotto

**Nativity Scenes** 

Handcrafted from premium olive wood by Bethlehem artisans, this multi-log grotto ornament features a beautifully detailed Nativity scene. Its unique design and natural wood grain add a rustic and meaningful touch to your holiday décor.

Size: 15 cm

Price: \$8