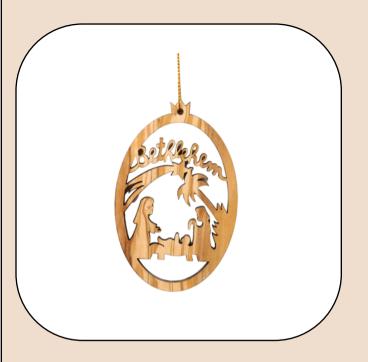

### Olive Wood Ornament\_ Bethlehem Nativity Scene

This beautifully crafted olive wood Christmas Tree ornament depicts a detailed Nativity scene within an oval shape, showcasing fine artistry and natural charm. A perfect addition to your holiday décor, it brings the timeless story of Christmas to life.

Size: 10 cm **Price: \$ 2.4** 