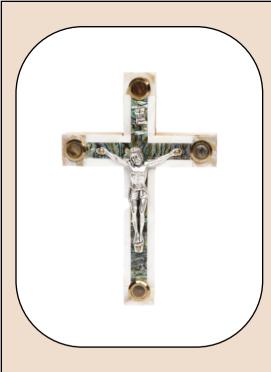

#### Olive Wood Crucified Jesus Figure

This beautifully handcrafted olive wood figure depicts Jesus on the cross with intricate details, showcasing the natural beauty of the wood. Made in Bethlehem, it's a meaningful and timeless piece for devotion or display.

Size: 16.5\*12.5 cm

Price: \$

Crosses

This beautifully crafted olive wood cross features a detailed cut-out of "Jesus", designed as an elegant wall décor item. Handcrafted in Bethlehem, it's a meaningful and spiritual addition to your home or sacred space.