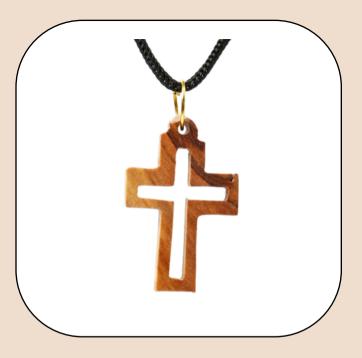

### Olive Wood Pendant\_ Cross with Hollow Heart

**Pendants** 

This beautifully crafted olive wood pendant features a cross design with a hollow heart at its center, symbolizing love and faith. Lightweight and meaningful, it is a perfect accessory or thoughtful gift.

Size: 3.5 cm **Price: \$ 0.9** 