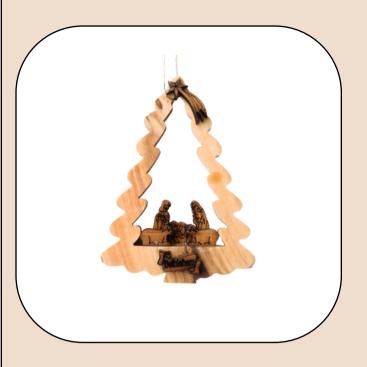

# Olive Wood Ornament\_ Holy Family in Christmas Tree

This beautifully crafted ornament features the Holy Family nestled within a carved Christmas tree. Handcrafted from olive wood in Bethlehem, it is a meaningful and elegant addition to your holiday décor.

Size: 8\*6.5 cm

Price: \$ 6