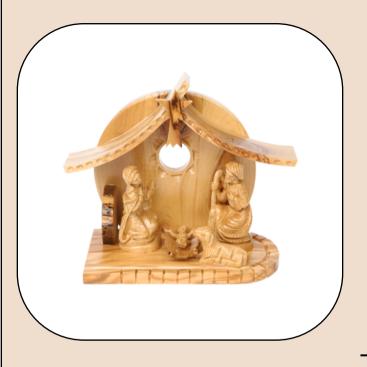

## Olive Wood Nativity Scene\_ Grotto Shelter

**Nativity Scenes** 

Crafted from premium olive wood by skilled Bethlehem artisans, this grotto shelter showcases a detailed Nativity scene. Its natural beauty and elegant design bring warmth and meaning to your holiday décor.

Size: 8.5 cm **Price: \$ 5.4** 