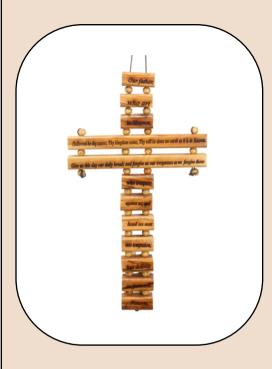

Size: 23 cm

**Price:** \$ 13

This elegant olive wood cross features The Lord's Prayer finely laserengraved, showcasing both craftsmanship and spiritual significance. Handcrafted in Bethlehem, it's a meaningful addition to your sacred space or a cherished gift.

Size: 44 cm Price: \$ 15

This elegant olive wood cross features The Lord's Prayer finely laser-engraved, showcasing both craftsmanship and spiritual significance. Handcrafted in Bethlehem, it's a meaningful addition to your sacred space or a cherished gift.

Size: 23 cm

Price: \$ 6

This elegant olive wood cross features The Lord's Prayer finely laser-engraved, showcasing both craftsmanship and spiritual significance. Handcrafted in Bethlehem, it's a meaningful addition to your sacred space or a cherished gift.

Size: 23 cm

Price: \$ 6

Crosses

This elegant olive wood cross features The Lord's Prayer finely laserengraved, showcasing both craftsmanship and spiritual significance. Handcrafted in Bethlehem, it's a meaningful addition to your sacred space or a cherished gift.

Size: 35 cm

**Price: \$ 13** 

Crosses

This elegant olive wood cross features The Lord's Prayer finely laserengraved, showcasing both craftsmanship and spiritual significance. Handcrafted in Bethlehem, it's a meaningful addition to your sacred space or a cherished gift.

Size: 35 cm

**Price: \$ 13** 

This elegant olive wood cross features The Lord's Prayer finely laserengraved, showcasing both craftsmanship and spiritual significance. Handcrafted in Bethlehem, it's a meaningful addition to your sacred space or a cherished gift.

Size: 45 cm **Price: \$ 16.5** 

Crosses

This elegant olive wood cross features The Lord's Prayer finely laserengraved, showcasing both craftsmanship and spiritual significance. Handcrafted in Bethlehem, it's a meaningful addition to your sacred space or a cherished gift.

Size: 45 cm **Price: \$ 16.5** 