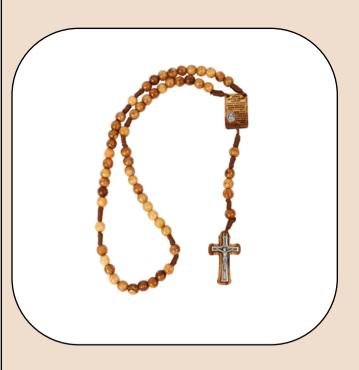

# Olive Wood Rosary\_ Virgin Mary with Jerusalem Soil Centerpiece Rosaries

This exquisite olive wood rosary features smooth oval beads, a Virgin Mary centerpiece containing Jerusalem soil, and a durable metal chain. A meaningful and elegant tool for prayer and devotion.

Size: 45 cm

**Price: \$ 7.2** 