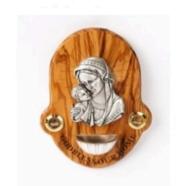

#### Olive Wood Nativity Scene\_ Holy Family in Grotto Shelter Frame

**Nativity Scenes** 

This handcrafted olive wood Nativity scene features the Holy Family within a grotto shelter frame, showcasing intricate details and natural beauty. Made by Bethlehem artisans, it is a timeless and meaningful piece for your holiday décor.

Size: 10\*9 cm **Price: \$ 15** 