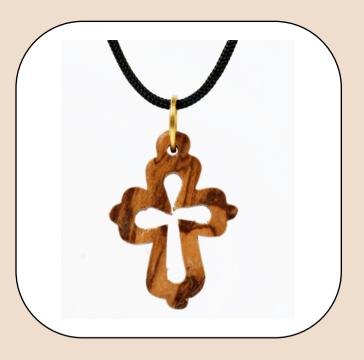

### Olive Wood Pendant\_ Cross with Hollow Heart

**Pendants** 

This beautifully crafted olive wood pendant features a cross design with a hollow heart at its center, symbolizing love and faith. Lightweight and meaningful, it is a perfect accessory or thoughtful gift.