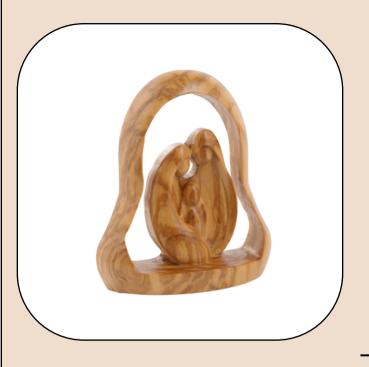

## Olive Wood Ornament\_ Holy Family in Grotto Shelter

This beautifully crafted ornament features the Holy Family within a grotto shelter, intricately carved from olive wood. Handcrafted in Bethlehem, it is a meaningful and elegant addition to your holiday décor.