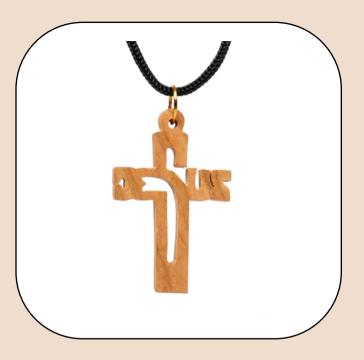

Size: 16.5\*12.5 cm

Price: \$

Crosses

This beautifully crafted olive wood cross features a detailed cut-out of "Jesus", designed as an elegant wall décor item. Handcrafted in Bethlehem, it's a meaningful and spiritual addition to your home or sacred space.

Size: 12 cm

Price: \$ 3.3

Crosses

This beautifully crafted olive wood cross features a detailed cut-out of "Jesus", designed as an elegant wall décor item. Handcrafted in Bethlehem, it's a meaningful and spiritual addition to your home or sacred space.