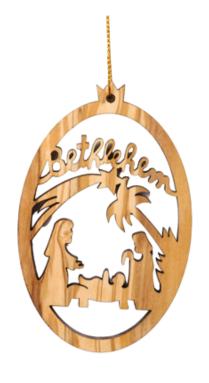

#### Olive Wood Ornament\_ Bethlehem Nativity Scene

**Ornaments** 

This beautifully crafted olive wood Christmas Tree ornament depicts a detailed Nativity scene within an oval shape, showcasing fine artistry and natural charm. A perfect addition to your holiday décor, it brings the timeless story of Christmas to life.

Size: 10 cm Price: € 1.45