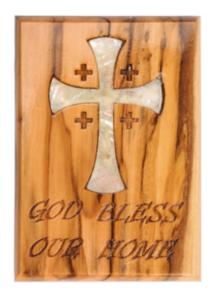

#### Olive Wood Ornament\_ 'God Bless Our Home' Plaque

**Ornaments** 

This beautifully crafted olive wood plaque ornament features the heartfelt message "God Bless Our Home," making it a meaningful addition to your décor. Perfect for spreading blessings and warmth during the holiday season and beyond.