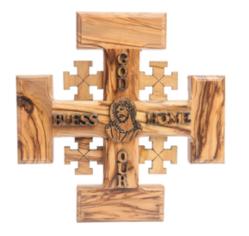

## Olive Wood Cross\_ Jerusalem Cross with "God Bless Our Home"

This beautifully crafted olive wood Jerusalem cross features the heartfelt engraving "God Bless Our Home" and the face of Jesus in its center. Handcrafted in Bethlehem, it's a meaningful and elegant addition to your home décor or a thoughtful gift.

Size: 12 cm Price: € 8.7

#### Olive Wood Cross\_ Jerusalem Cross with "God Bless Our Home"

This beautifully crafted olive wood Jerusalem cross features the heartfelt engraving "God Bless Our Home" and the face of Jesus in its center. Handcrafted in Bethlehem, it's a meaningful and elegant addition to your home décor or a thoughtful gift.

Size: 16 cm Price: € 10.2

### Olive Wood Cross\_ Jerusalem Cross with "God Bless Our Home"

Crosses

This beautifully crafted olive wood Jerusalem cross features the heartfelt engraving "God Bless Our Home" and the face of Jesus in its center. Handcrafted in Bethlehem, it's a meaningful and elegant addition to your home décor or a thoughtful gift.

Size: 20 cm Price: € 11.55

This beautifully handcrafted olive wood Latin cross features a silver oxide crucifix and four lenses containing holy objects (olive leaves, incense, flowers and stones from Jerusalem). A meaningful and elegant piece, it's perfect for devotion or as a cherished keepsake.