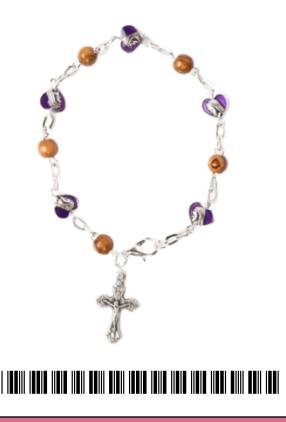

#### Olive Wood Bracelet\_ Purple Hearts

**Bracelets** 

This bracelet features polished round olive wood beads paired with metallic purple Virgin Mary hearts, symbolizing faith and devotion. Solid, durable, and silky smooth to the touch. It is an ideal gift for First Communion, Confirmation, or Christmas, combining spirituality with timeless style.

Size: 10 cm Price: € 1.7