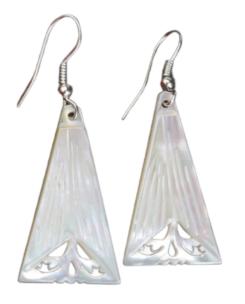

*Earrings** 

These elegant earrings feature a green teardrop-shaped mother-of-pearl design paired with sterling silver hooks. A timeless accessory, they add a touch of sophistication to any outfit.

Size: 3 cm Price: € 3.6









# Earring\_ Sterling Silver Mother of Pearl Teardrop

**Earrings** 

These elegant earrings feature a white teardrop-shaped mother-of-pearl design paired with sterling silver hooks. A timeless accessory, they add a touch of sophistication to any outfit.

Size: 3 cm Price: € 3.6









## Earring\_ Sterling Silver Mother of Pearl Kite

**Earrings** 

These stylish earrings feature kite-shaped mother-ofpearl design paired with sterling silver hooks. A perfect blend of elegance and natural beauty, they are ideal for any occasion.

Size: 3 cm Price: € 3.6









# Earring\_ Sterling Silver Mother of Pearl Triangle

**Earrings** 

These modern earrings feature triangle-shaped motherof-pearl design paired with sterling silver hooks. A sleek and stylish accessory, they add a contemporary touch to any outfit.

Size: 3 cm Price: € 3.6









### Earring\_ Sterling Silver Mother of Pearl Leaf

**Earrings** 

These graceful earrings feature leaf-shaped mother-ofpearl design paired with sterling silver hooks. Combining natural beauty with elegant design, they are a perfect accessory for any occasion.

Size: 3 cm











## Earring\_ Sterling Silver Mother of Pearl Dove

**Earrings** 

These exquisite earrings feature delicate dove-shaped mother-of-pearl design paired with sterling silver hooks. Combining elegance with symbolic beauty, they are a me