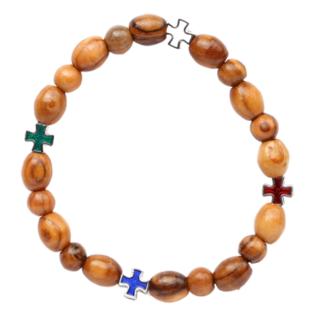

### Olive Wood Bracelet\_ 4 Coloured Crosses

**Bracelets** 

This elegant bracelet features polished round and oval olive wood beads with natural textures and colors, adorned with four Jerusalem Cross icons. A meaningful and spiritual accessory, it's a perfect symbol of faith to carry with you wherever you go.