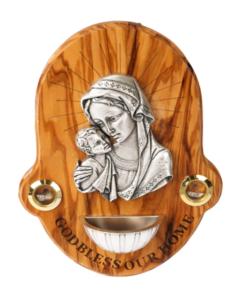

#### Olive Wood Ornament\_ 'God Bless Our Home' Plaque

**Ornaments** 

This beautifully crafted olive wood plaque ornament features the heartfelt message "God Bless Our Home," making it a meaningful addition to your décor. Perfect for spreading blessings and warmth during the holiday season and beyond.