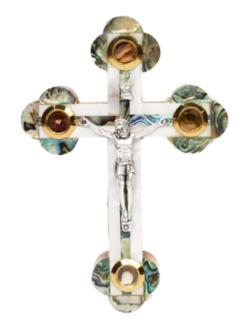

Size: 15 cm Price: € 10.2

Crosses

This stunning Roman cross features a radiant abalone shell inlay, a detailed silver oxide crucifix, and four lenses containing holy objects (olive leaves, incense, flowers and stones from Jerusalem). Handcrafted with care, it's a meaningful and elegant addition to your sacred collection.

Size: 14 cm Price: € 12

Crosses

This stunning Roman cross features a radiant abalone shell inlay, a detailed silver oxide crucifix, and four lenses containing holy objects (olive leaves, incense, flowers and stones from Jerusalem). Handcrafted with care, it's a meaningful and elegant addition to your sacred collection.

Size: 18 cm Price: € 19.8

Crosses

This stunning Roman cross features a radiant abalone shell inlay, a detailed silver oxide crucifix, and four lenses containing holy objects (olive leaves, incense, flowers and stones from Jerusalem). Handcrafted with care, it's a meaningful and elegant addition to your sacred collection.

Size: 22 cm Price: € 24

Crosses

This stunning Roman cross features a radiant abalone shell inlay, a detailed silver oxide crucifix, and four lenses containing holy objects (olive leaves, incense, flowers and stones from Jerusalem). Handcrafted with care, it's a meaningful and elegant addition to your sacred collection.

Size: 28 cm Price: € 36

Crosses

This stunning Roman cross features a radiant abalone shell inlay, a detailed silver oxide crucifix, and four lenses containing holy objects (olive leaves, incense, flowers and stones from Jerusalem). Handcrafted with care, it's a meaningful and elegant addition to your sacred collection.

Size: 38 cm Price: € 84

Crosses

This beautifully crafted Latin cross features a shimmering mother-of-pearl inlay, a silver oxide crucifix, and four lenses containing holy objects (olive leaves, incense, flowers and stones from Jerusalem). A meaningful and elegant piece, it's perfect for devotion or as a cherished keepsake.