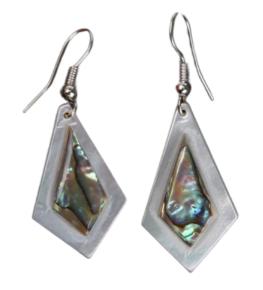

arrings feature radiant Abalone Shell circles paired with sterling silver hooks. Combining natural beauty with a refined design, they are perfect for adding a touch of elegance to any outfit.

Size: 3 cm Price: € 3.6









# Earring\_ Sterling Silver Mother of Pearl Teardrop

**Earrings** 

These elegant earrings feature a green teardrop-shaped mother-of-pearl design paired with sterling silver hooks. A timeless accessory, they add a touch of sophistication to any outfit.

Size: 3 cm Price: € 3.6









# Earring\_ Sterling Silver Mother of Pearl Teardrop

**Earrings** 

These elegant earrings feature a white teardrop-shaped mother-of-pearl design paired with sterling silver hooks. A timeless accessory, they add a touch of sophistication to any outfit.

Size: 3 cm Price: € 3.6









## Earring\_ Sterling Silver Mother of Pearl Kite

**Earrings** 

These stylish earrings feature kite-shaped mother-ofpearl design paired with sterling silver hooks. A perfect blend of elegance and natural beauty, they are ideal for any occasion.

Size: 3 cm Price: € 3.6









# Earring\_ Sterling Silver Mother of Pearl Triangle

**Earrings** 

These modern earrings feature triangle-shaped motherof-pearl design paired with sterling silver hooks. A sleek and stylish accessory, they add a contemporary touch to any outfit.

Size: 3 cm Price: € 3.6









### Earring\_ Sterling Silver Mother of Pearl Leaf

**Earrings** 

These graceful earrings feature leaf-shaped mother-ofpearl design paired with sterling silver hooks. Combining natural beauty with elegant design, they are a perfect ac