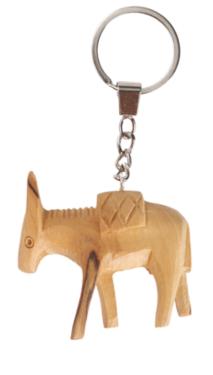

ion. Each one is handcrafted to highlight the wood's natural grain and texture, resulting in a unique piece full of character. With a variety of shapes and designs, these keychains are practical yet charmingperfect for everyday use, as gifts, or as small reminders of the artistry of Bethlehem.





### Olive Wood Keychain\_ Dolphin Keychains

This beautifully crafted olive wood keychain features a delicately carved dolphin design. Lightweight and durable, it is a charming and unique accessory for everyday use.

Size: 5.5 cm Price: € 2.9







### Olive Wood Keychain\_ Camel Keychains

This beautifully handcrafted olive wood keychain features an intricately carved camel design. Lightweight and durable, it is a unique and meaningful accessory for daily use.

Size: 5.5 cm Price: € 1.75







### Olive Wood Keychain\_ Donkey

Keychains

This charming olive wood keychain features a finely carved donkey design, showcasing natural craftsmanship. Lightweight and durable, it is a unique and practical accessory for everyday use.

Size: 5.5 cm

Price: € 1.8









#### Olive Wood Keychain\_ Fish **Keychains**

This beautifully handcrafted olive wood keychain features a finely carved fish design. Lightweight and durable, it is a unique and meaningful accessory for daily use.

Size: 5.5 cm











#### Olive Wood Keychain\_ Seal **Keychains**

This charming olive wood keychain features a finely carved seal design. Lightweight and durable, it is a unique and stylish accessory for daily use.

Size: 5.5 cm Price: € 1.1











#### Olive Wood Keychain\_ Anchor **Keychains**

This