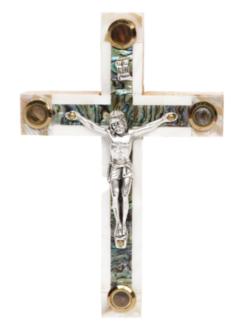

# Olive Wood Roman Cross\_ Mother of Pearl with Crucifix and Four Holy Objects Lenses

Crosses

This beautifully crafted olive wood Roman cross features a delicate mother-of-pearl inlay, a detailed silver oxide crucifix, and four lenses containing holy objects (olive leaves, incense, flowers and stones from Jerusalem). Handcrafted in Bethlehem, it's a meaningful and spiritual keepsake for any sacred space.

Size: 18 cm Price: € 11.55