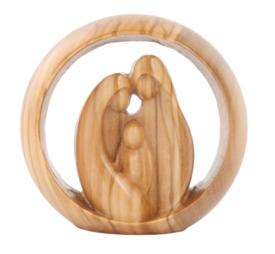

### Olive Wood Nativity Scene\_ Holy Family in Circle

This beautifully handcrafted olive wood Nativity scene features the Holy Family enclosed within a circular frame. Created by skilled Bethlehem artisans, it is a timeless and meaningful piece for your holiday décor.