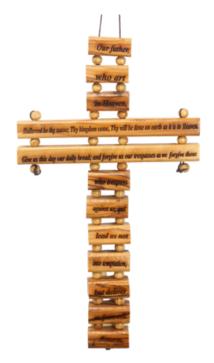

Size: 23 cm Price: € 7.8

This elegant olive wood cross features The Lord's Prayer finely laser-engraved, showcasing both craftsmanship and spiritual significance. Handcrafted in Bethlehem, it's a meaningful addition to your sacred space or a cherished gift.

Size: 44 cm Price: € 9

Crosses

This elegant olive wood cross features The Lord's Prayer finely laser-engraved, showcasing both craftsmanship and spiritual significance. Handcrafted in Bethlehem, it's a meaningful addition to your sacred space or a cherished gift.