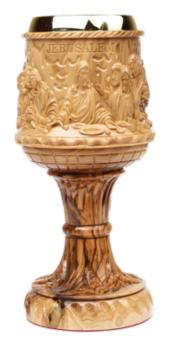

#### Olive Wood Rosary\_ Icon with Jordan River Water Centerpiece Rosaries

This beautifully crafted oval-shaped olive wood rosary features an icon centerpiece containing water from the Jordan River, a durable metal crucifix, and a sturdy metal chain. A meaningful and spiritual accessory for prayer and devotion.