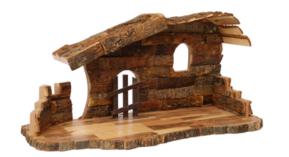

### NATIVITY SCENES

These olive wood nativity sets bring the story of Christmas to life with elegance and meaning. Carefully carved in Bethlehem, each set showcases the natural grain and warmth of olive wood, making every piece unique. From simple, understated designs to detailed, artistic creations, these sets are perfect for seasonal celebrations, adding a spiritual and timeless touch to homes or as heartfelt gifts.

#### Olive Wood Nativity Scene\_ Puzzle Stable Only

**Nativity Scenes** 

This beautifully handcrafted olive wood puzzle stable is a perfect foundation for creating your Nativity scene. Made by skilled Bethlehem artisans, its natural wood grain and elegant design add a timeless touch to your holiday décor.

Size: 40 cm Price: € 30