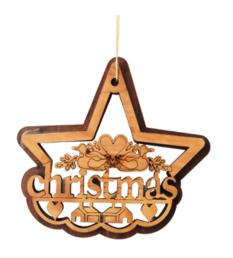

### Olive Wood Ornament\_ Holy Family in Star of Bethlehem

This beautifully designed ornament features the Holy Family nestled within a Star of Bethlehem, intricately carved from olive wood. Handcrafted in Bethlehem, it is a meaningful and elegant addition to your holiday décor.

Size: 7\*6 cm Price: € 3.6