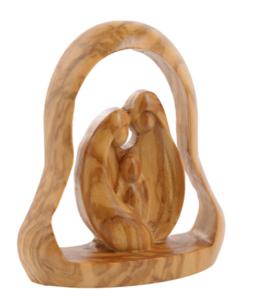

### Olive Wood Nativity Scene\_ Holy Family in Circle

This beautifully handcrafted olive wood Nativity scene features the Holy Family enclosed within a circular frame. Created by skilled Bethlehem artisans, it is a timeless and meaningful piece for your holiday décor.