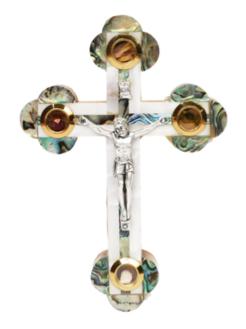

Size: 20 cm Price: € 11.55

This beautifully handcrafted olive wood Latin cross features a silver oxide crucifix and four lenses containing holy objects (olive leaves, incense, flowers and stones from Jerusalem). A meaningful and elegant piece, it's perfect for devotion or as a cherished keepsake.

Size: 12 cm Price: € 2.9

This beautifully handcrafted olive wood Latin cross features a silver oxide crucifix and four lenses containing holy objects (olive leaves, incense, flowers and stones from Jerusalem). A meaningful and elegant piece, it's perfect for devotion or as a cherished keepsake.

Size: 16 cm Price: € 5.1

This beautifully handcrafted olive wood Latin cross features a silver oxide crucifix and four lenses containing holy objects (olive leaves, incense, flowers and stones from Jerusalem). A meaningful and elegant piece, it's perfect for devotion or as a cherished keepsake.

Size: 20 cm Price: € 6

This beautifully handcrafted olive wood Latin cross features a silver oxide crucifix and four lenses containing holy objects (olive leaves, incense, flowers and stones from Jerusalem). A meaningful and elegant piece, it's perfect for devotion or as a cherished keepsake.

Size: 25 cm Price: € 8.7