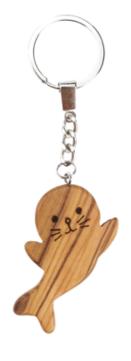

use.

Size: 5.5 cm Price: € 2.9







### Olive Wood Keychain\_ Camel Keychains

This beautifully handcrafted olive wood keychain features an intricately carved camel design. Lightweight and durable, it is a unique and meaningful accessory for daily use.

Size: 5.5 cm Price: € 1.75







### Olive Wood Keychain\_ Donkey

Keychains

This charming olive wood keychain features a finely carved donkey design, showcasing natural craftsmanship. Lightweight and durable, it is a unique and practical accessory for everyday use.

Size: 5.5 cm

Price: € 1.8









#### Olive Wood Keychain\_ Fish **Keychains**

This beautifully handcrafted olive wood keychain features a finely carved fish design. Lightweight and durable, it is a unique and meaningful accessory for daily use.

Size: 5.5 cm











#### Olive Wood Keychain\_ Seal **Keychains**

This charming olive wood keychain features a finely carved seal design. Lightweight and durable, it is a unique and stylish accessory for daily use.

Size: 5.5 cm Price: € 1.1











#### Olive Wood Keychain\_ Anchor **Keychains**

This beautifully crafted olive wood keychain features a detailed anchor design, symbolizing strength and stability. Lightweight and durable, it is a meaningful and stylish accessory for everyday use.

Price: € 1.1











## Olive Wood Keychain\_ Seal with Ball

**Keychains** 

This intricately crafted olive wood keychain features a seal playfully balancing a ball. Lightweight and durable, it is a charming and unique accessory for everyday use.

Size: 5.5 cm Price: € 1.1









#### Olive Wood Keychain\_