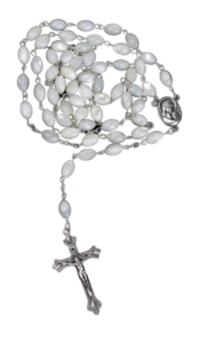

#### ROSARIES

Handcrafted in Bethlehem, these rosaries are a beautiful expression of faith and tradition. Whether made from olive wood, with its warm tones and natural grains, mother of pearl, with its soft luminescence, or hematite, with its polished elegance, each rosary is a timeless piece. Perfect for personal devotion or as meaningful gifts, they reflect the quiet grace and spiritual heritage of the Bethlehem.

#### Olive Wood Rosary\_ Virgin Mary with Jerusalem Soil Centerpiece **Rosaries**

This exquisite olive wood rosary features smooth oval beads, a Virgin Mary centerpiece containing Jerusalem soil, and a durable metal chain. A meaningful and elegant tool for prayer and devotion.