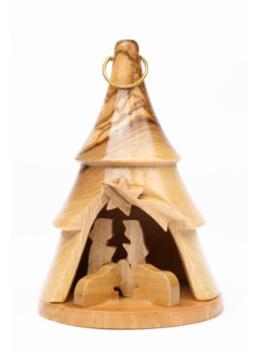

### Olive Wood Ornament\_ Holy Family in Christmas Tree

This beautifully crafted ornament features the Holy Family nestled within a carved Christmas tree. Handcrafted from olive wood in Bethlehem, it is a meaningful and elegant addition to your holiday décor.

Size: 8\*6.5 cm

Price: € 3.6