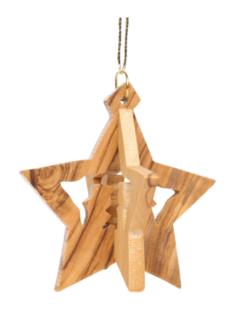

### Olive Wood Ornament\_ Holy Family in Star

**Ornaments** 

This beautifully crafted ornament features the Holy Family nestled within a star, intricately carved from olive wood. Handcrafted in Bethlehem, it is a meaningful and elegant addition to your holiday décor.

### Olive Wood Ornament\_ Thick 3D Star

**Ornaments** 

This stunning thick 3D star ornament features a detailed Nativity scene carved within, showcasing the natural beauty of olive wood. Handcrafted in Bethlehem, it is a meaningful and elegant addition to your holiday décor.

### Olive Wood Ornament\_ Thick 3D Detailed Star

**Ornaments** 

This stunning thick 3D star ornament features a detailed Nativity scene carved within, showcasing the natural beauty of olive wood. Handcrafted in Bethlehem, it is a meaningful and elegant addition to your holiday décor.