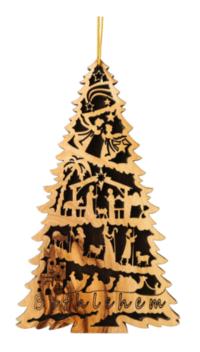

### Olive Wood Ornament\_ Holy Family in Christmas Tree

This beautifully crafted ornament features the Holy Family nestled within a carved Christmas tree. Handcrafted from olive wood in Bethlehem, it is a meaningful and elegant addition to your holiday décor.

Size: 8\*6.5 cm

Price: € 3.6