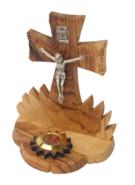

### Olive Wood Cross\_ Silver Oxide Crucifix with Holy Object

Crosses

This exquisite olive wood cross features a detailed silver oxide crucifix and includes holy frankincense finely placed before the crucifix, combining spiritual significance with natural beauty. Handcrafted in Bethlehem, it's a meaningful addition to your sacred space or a thoughtful gift.

Size: 9.5 cm Price: € 2.85