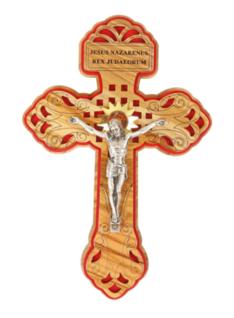

# HAND CARVED CROSSES

These olive wood crosses, crafted in Bethlehem, embody faith, simplicity, and tradition. Available in a range of designs from minimalist to intricately detailed, they are carved to highlight the natural beauty of olive wood. Whether displayed in homes, carried as symbols of devotion, or gifted to loved ones, these crosses offer a meaningful connection to Bethlehem's spiritual heritage and enduring artistry.