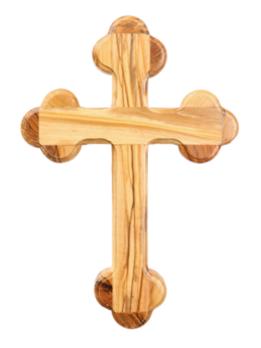

Size: 10.5 cm Price: € 1.75

This beautifully crafted olive wood Jerusalem cross features a timeless and intricate design. Handcrafted in Bethlehem, it's a meaningful and elegant addition to your space or collection.

Size: 08 cm Price: € 2.2

This beautifully crafted olive wood Jerusalem cross features a timeless and intricate design. Handcrafted in Bethlehem, it's a meaningful and elegant addition to your space or collection.

Size: 10 cm Price: € 2.9

This beautifully crafted olive wood Jerusalem cross features a timeless and intricate design. Handcrafted in Bethlehem, it's a meaningful and elegant addition to your space or collection.

Size: 16 cm Price: € 6.6

This beautifully crafted olive wood Jerusalem cross features a timeless and intricate design. Handcrafted in Bethlehem, it's a meaningful and elegant addition to your space or collection.

Size: 20 cm Price: € 10.8

This beautifully crafted olive wood Jerusalem cross features a timeless and intricate design. Handcrafted in Bethlehem, it's a meaningful and elegant addition to your space or collection.

Size: 25 cm Price: € 14.4