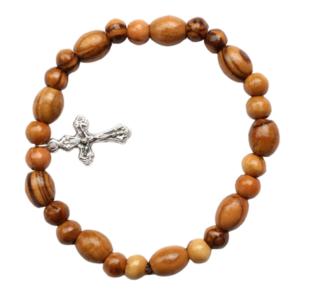

# Olive Wood Bracelet\_ Wrap Rosary with Crucifix Medal Bracelets

This elegant prayer bracelet showcases layered rows of oval olive wood beads and silvertone round beads with a silvertone crucifix, adding a meaningful touch. The stretchable design wraps comfortably around most wrists, offering a simple and beautiful way to carry your faith. Each piece is uniquely crafted with varying olive wood bead colors.

Size: 10 cm Price: € 2.2