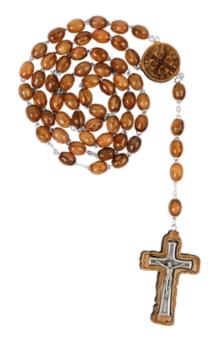

### Oive Wood Rosary\_ Saint Benedict

Rosaries

This beautifully crafted rosary features smooth oval olive wood beads, with a St. Benedict crucifix and Jubilee medal inlaid behind the corpus. The centerpiece showcases the St. Benedict medal. A meaningful and spiritual companion for prayer and devotion.

Size: 45 cm Price: € 4.8