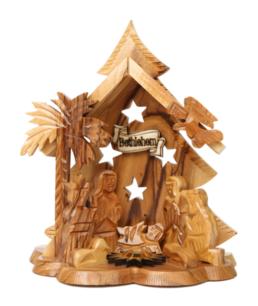

### NATIVITY SCENES

These olive wood nativity sets bring the story of Christmas to life with elegance and meaning. Carefully carved in Bethlehem, each set showcases the natural grain and warmth of olive wood, making every piece unique. From simple, understated designs to detailed, artistic creations, these sets are perfect for seasonal celebrations, adding a spiritual and timeless touch to homes or as heartfelt gifts.

#### Olive Wood Nativity Scene\_ Carved Grotto with Four Stars Nativity Scenes

This intricately handcrafted olive wood Nativity scene features a beautifully carved grotto with holy object, showcasing fine details and natural wood grain. Made by Bethlehem artisans, it is a timeless and meaningful addition to your holiday décor.