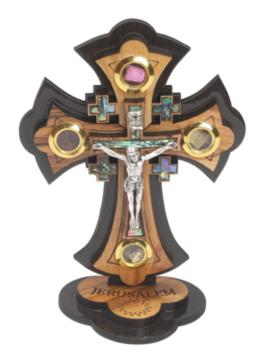

#### Olive Wood Jerusalem Cross\_ Mother Of Pearl with Crucifix and Four Holy Objects Lenses on Stand

Crosses

This exquisite olive wood Jerusalem Cross features a mother-of-pearl inlay, a detailed silver oxide crucifix, and four lenses containing holy objects (olive leaves, incense, flowers and stones from Jerusalem), elegantly displayed on a sturdy stand. Handcrafted in Bethlehem, it's a meaningful and spiritual centerpiece for any sacred space.

Size: 12 cm Price: € 6