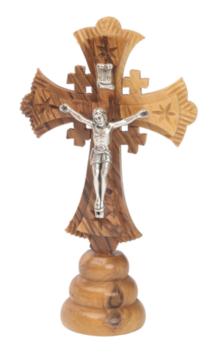

#### Olive Wood Jerusalem Cross\_ Silver Oxide Crucifix on Stand

Crosses

This beautifully crafted olive wood Jerusalem Cross features a detailed silver oxide crucifix, elegantly displayed on a sturdy stand. Handcrafted in Bethlehem, it's a meaningful and timeless addition to your sacred space.

Size: 14 cm Price: € 4.2