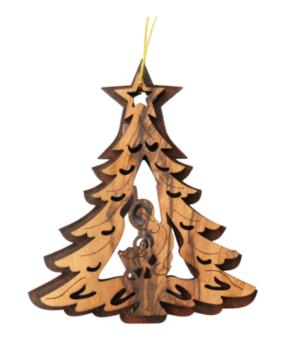

### Olive Wood Ornament\_ Holy Family in Christmas Tree

This beautifully crafted ornament features the Holy Family nestled within a carved Christmas tree. Handcrafted from olive wood in Bethlehem, it is a meaningful and elegant addition to your holiday décor.

Size: 8\*6.5 cm

Price: € 3.6