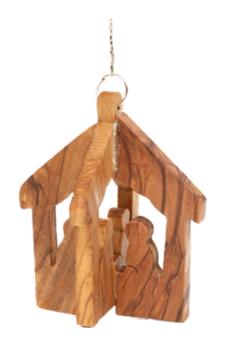

#### Olive Wood Nativity Scene\_ **Standing Grotto Ornament** Nativity Scenes

This handcrafted ornament features a Nativity scene within a standing grotto, made from premium olive wood by Bethlehem artisans. A unique and meaningful addition to your holiday décor.

# Olive Wood Nativity Scene\_ Standing Grotto Nativity Scenes

Handcrafted from premium olive wood by Bethlehem artisans, this standing grotto features a beautifully crafted Nativity scene. Its elegant design and natural wood grain make it a timeless addition to your holiday décor.

### Olive Wood Nativity Scene\_ Grotto Shelter

**Nativity Scenes** 

Crafted from premium olive wood by skilled Bethlehem artisans, this grotto shelter showcases a detailed Nativity scene. Its natural beauty and elegant design bring warmth and meaning to your holiday décor.