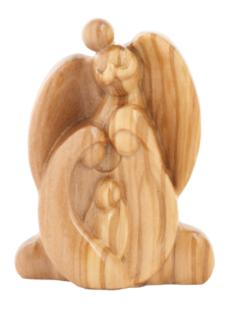

#### Olive Wood Nativity Scene\_ Holy Family with Angel Nativity Scenes

This exquisite olive wood Nativity scene features the Holy Family beneath a gracefully carved angel offering protection. Handcrafted by Bethlehem artisans, it is a meaningful and timeless addition to your holiday décor.