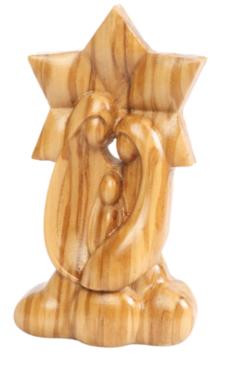

## Olive Wood Nativity Scene\_ Holy Family in Star of Bethlehem

**Nativity Scenes** 

This beautifully handcrafted olive wood Nativity scene features the Holy Family set within a stunning Star of Bethlehem design. Made by skilled Bethlehem artisans, it is a meaningful and elegant addition to your holiday décor.