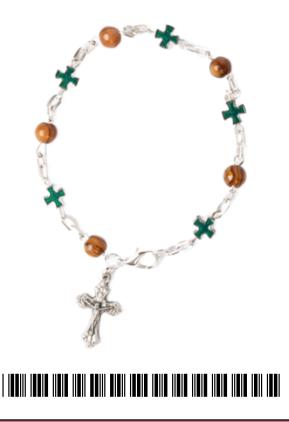

Size: 117 cm Price: € 21.6

These olive wood bracelets from Bethlehem are a beautiful balance of natural warmth and thoughtful design. Crafted with care, the smooth wooden grains highlight the simplicity and charm of olive wood, while many designs incorporate small

crosses for a subtle, spiritual touch. Available in a range of styles, they are meaningful accessories that resonate with elegance and symbolism, making them ideal for everyday

wear or gifting.

### Olive Wood Bracelet\_ Oval Rosary

**Bracelets** 

This beautifully crafted one-decade rosary is made from authentic olive wood, featuring oval-shaped carved beads and a silver oxide Crusifix for a unique design. Handcrafted with care, it is a meaningful prayer tool and a timeless keepsake, connecting you to the spirit of Bethlehem.