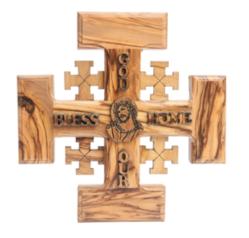

## Olive Wood Cross\_ Jerusalem Cross with "God Bless Our Home"

This beautifully crafted olive wood Jerusalem cross features the heartfelt engraving "God Bless Our Home" and the face of Jesus in its center. Handcrafted in Bethlehem, it's a meaningful and elegant addition to your home décor or a thoughtful gift.

Size: 12 cm Price: € 8.7

#### Olive Wood Cross\_ Jerusalem Cross with "God Bless Our Home"

This beautifully crafted olive wood Jerusalem cross features the heartfelt engraving "God Bless Our Home" and the face of Jesus in its center. Handcrafted in Bethlehem, it's a meaningful and elegant addition to your home décor or a thoughtful gift.

Size: 16 cm Price: € 10.2

### Olive Wood Cross\_ Jerusalem Cross with "God Bless Our Home"

Crosses

This beautifully crafted olive wood Jerusalem cross features the heartfelt engraving "God Bless Our Home" and the face of Jesus in its center. Handcrafted in Bethlehem, it's a meaningful and elegant addition to your home décor or a thoughtful gift.

Size: 20 cm Price: € 11.55

This beautifully handcrafted olive wood Latin cross features a silver oxide crucifix and four lenses containing holy objects (olive leaves, incense, flowers and stones from Jerusalem). A meaningful and elegant piece, it's perfect for devotion or as a cherished keepsake.