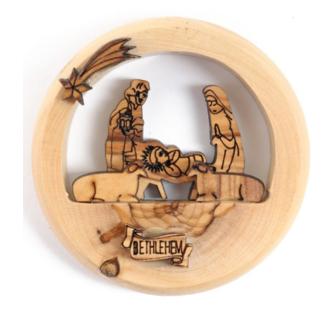

# Olive Wood Ornament\_ Natural Nativity Scene

**Ornaments** 

This unique ornament features a detailed Nativity scene set within a natural bark circle, showcasing the rustic beauty of olive wood. Handcrafted in Bethlehem, it is a meaningful and charming addition to your holiday décor.

Size: 11 cm Price: € 2.3