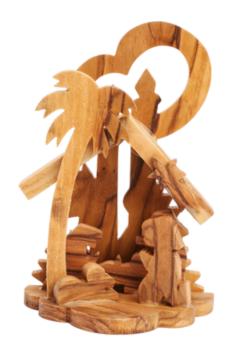

### NATIVITY SCENES

These olive wood nativity sets bring the story of Christmas to life with elegance and meaning. Carefully carved in Bethlehem, each set showcases the natural grain and warmth of olive wood, making every piece unique. From simple, understated designs to detailed, artistic creations, these sets are perfect for seasonal celebrations, adding a spiritual and timeless touch to homes or as heartfelt gifts.