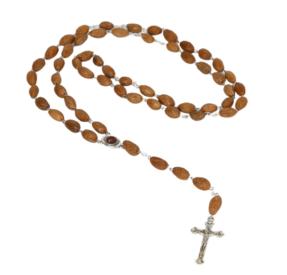

#### Olive Wood Rosary\_ Icon with Jordan River Water Centerpiece Rosaries

This beautifully crafted oval-shaped olive wood rosary features an icon centerpiece containing water from the Jordan River, a durable metal crucifix, and a sturdy metal chain. A meaningful and spiritual accessory for prayer and devotion.

Size: 45 cm Price: € 4.8