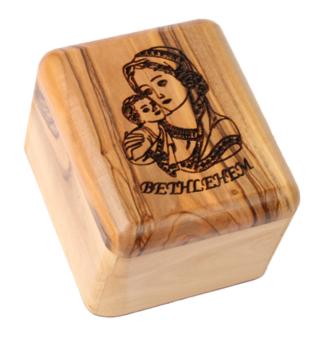

Perfect for storing rosaries, jewellery, or small keepsakes, it is a meaningful and elegant addition to any collection.



Size: 7\*6 cm Price: € 5.1







### Olive Wood Box\_ Laserengraved Star of Bethlehem

This olive wood box, crafted in Bethlehem, features a laser-engraved Star of Bethlehem and "BETHLEHEM" on the lid. Designed to store and protect rosaries or jewellery, it blends tradition, craftsmanship, and spirituality in a timeless design.



Size: 7\*6 cm Price: € 5.1







### Olive Wood Box\_ Laserengraved Jerusalem Cross

Delicately carved from high-quality olive wood, this rosary box features a hand-etched Jerusalem inscription and a Jerusalem Cross on the lid. A meaningful and artistic storage solution for your rosary or treasured items.



Size: 7\*6 cm Price: € 5.1







### Olive Wood Box\_ Laserengraved Virgin Mary and baby Jesus

**Boxes** 

Hand-carved from authentic Jerusalem olive wood, this box features a detailed carving of Mary with Jesus and an engraved "Bethlehem". Perfect for storing rosaries or jewellery, it is a timeless keepsake reflecting Bethlehem's spiritual significance.



Size: 7\*6 cm Price: € 5.1







### Olive Wood Box\_ Laserengraved Face of Jesus

Hand-carved from olive wood in Bethlehem, this keepsake box features an engraved image of Jesus, highlighting the natural beauty of the wood. Large enough for any standard-size rosary, it combines artistry and functionality to elegantly protect and display your treasured items.



Size: 7\*6 cm Price: € 5.1







# Olive Wood Box\_ Mother of Pearl Broder and Jerusalem Cross

**Boxes