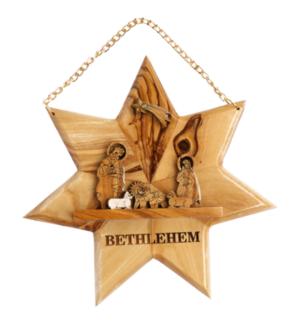

### Olive Wood Ornament\_ Holy Family in Star

**Ornaments** 

This beautifully crafted ornament features the Holy Family nestled within a star, intricately carved from olive wood. Handcrafted in Bethlehem, it is a meaningful and elegant addition to your holiday décor.

Size: 8 cm Price: € 1.8