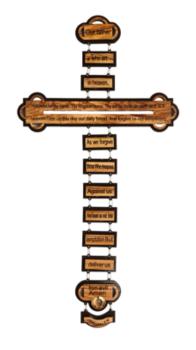

Size: 23 cm Price: € 7.8

This elegant olive wood cross features The Lord's Prayer finely laser-engraved, showcasing both craftsmanship and spiritual significance. Handcrafted in Bethlehem, it's a meaningful addition to your sacred space or a cherished gift.

Size: 44 cm Price: € 9

Crosses

This elegant olive wood cross features The Lord's Prayer finely laser-engraved, showcasing both craftsmanship and spiritual significance. Handcrafted in Bethlehem, it's a meaningful addition to your sacred space or a cherished gift.