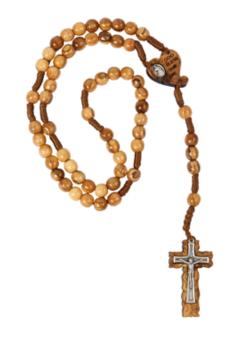

#### ROSARIES

Handcrafted in Bethlehem, these rosaries are a beautiful expression of faith and tradition. Whether made from olive wood, with its warm tones and natural grains, mother of pearl, with its soft luminescence, or hematite, with its polished elegance, each rosary is a timeless piece. Perfect for personal devotion or as meaningful gifts, they reflect the quiet grace and spiritual heritage of the Bethlehem.

#### Olive Wood Rosary\_ Classic

**Rosaries** 

This timeless olive wood rosary features smooth round beads and a traditional wooden cross, providing a classic and meaningful companion for prayer and devotion.