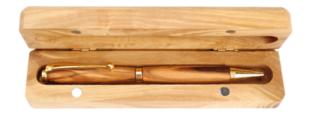

Miscellaneous Items

This beautifully handcrafted solid olive wood heart showcases the natural beauty and grain of the wood. A timeless and meaningful keepsake, it is perfect as a gift or a decorative piece.



Size: 4\*4 cm Price: € 1.05







#### Olive Wood\_Solid Heart Shape

Miscellaneous Items

This beautifully handcrafted solid olive wood heart showcases the natural beauty and grain of the wood. A timeless and meaningful keepsake, it is perfect as a gift or a decorative piece.



Size: 6\*5.5 cm

Price: € 1.8







#### Olive Wood\_Solid Heart Shape

Miscellaneous Items

This beautifully handcrafted solid olive wood heart showcases the natural beauty and grain of the wood. A timeless and meaningful keepsake, it is perfect as a gift or a decorative piece.



Price: € 2.4











#### Olive Wood\_ Pen in Display Box

Miscellaneous Items

This elegant olive wood pen comes beautifully presented in a matching display box with laser-engraving, showcasing the natural grain and craftsmanship of the wood. A perfect gift for any occasion, it combines functionality with timeless charm.



Price: € 13.2









#### Olive Wood\_ Bottle Stopper

Miscellaneous Items

This elegantly crafted olive wood bottle stopper showcases the natural beauty of the wood while providing a snug and durable fit for your bottles. A stylish and functional accessory, perfect for preserving your favorite beverages.



Price: € 3











### Olive Wood\_Holy Family Wall Plaque

Miscellaneous Items

This beautifully handcrafted olive wood wall plaque features an intricate depiction of the Holy