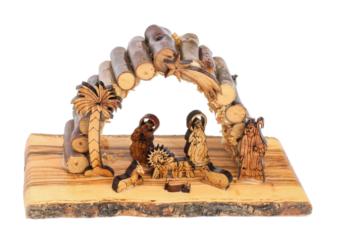

#### Olive Wood Nativity Scene\_ Arch Grotto

**Nativity Scenes** 

Handcrafted from premium olive wood by Bethlehem artisans, this multi-log grotto ornament features a beautifully detailed Nativity scene. Its unique design and natural wood grain add a rustic and meaningful touch to your holiday décor.

Size: 15 cm Price: € 4.8