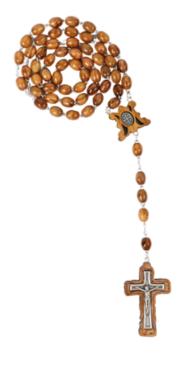

#### ROSARIES

Handcrafted in Bethlehem, these rosaries are a beautiful expression of faith and tradition. Whether made from olive wood, with its warm tones and natural grains, mother of pearl, with its soft luminescence, or hematite, with its polished elegance, each rosary is a timeless piece. Perfect for personal devotion or as meaningful gifts, they reflect the quiet grace and spiritual heritage of the Bethlehem.

#### Olive Wood Rosary\_ Virgin Mary with Jerusalem Soil Centerpiece **Rosaries**

This exquisite olive wood rosary features smooth oval beads, a Virgin Mary centerpiece containing Jerusalem soil, and a durable metal chain. A meaningful and elegant tool for prayer and devotion.