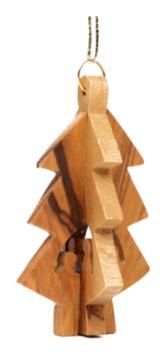

### Olive Wood Ornament\_ Thick 3D Christmas Tree

**Ornaments** 

This beautifully crafted thick 3D Christmas tree ornament is carved from premium olive wood, showcasing intricate details and a robust design. Handcrafted in Bethlehem, it is a unique and elegant addition to your holiday décor.

Size: 11 cm Price: € 1.05