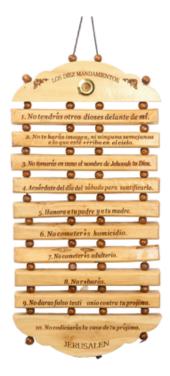

d in English, highlighting the natural beauty of the wood. A meaningful and elegant addition to your home or sacred space.

Size: 27\*14 cm

Price: € 9









## Olive Wood\_ Laser-engraved Ten Commandments Spanish

Miscellaneous Items

This finely crafted olive wood piece features the Ten Commandments laser-engraved in Spanish, highlighting the natural beauty of the wood. A meaningful and elegant addition to your home or sacred space.

Size: 27\*14 cm

Price: € 9









## Olive Wood\_ Laser-engraved Ten Commandments English

Miscellaneous Items

This finely crafted olive wood piece features the Ten Commandments laser-engraved in English, highlighting the natural beauty of the wood. A meaningful and elegant addition to your home or sacred space.

Size: 41\*23 cm

Price: € 28.8









#### Olive Wood\_ Laser-engraved Ten Commandments Spanish

Miscellaneous Items

This finely crafted olive wood piece features the Ten Commandments laser-engraved in Spanish, highlighting the natural beauty of the wood. A meaningful and elegant addition to your home or sacred space.

Size: 41\*23 cm









### UTENSILS

Bethlehem's olive wood utensils and kitchenware bring a touch of nature's charm into everyday life. Each spoon, spatula, or bowl is carved with care, showcasing the durability and beauty of olive wood. Functional, food-safe, and uniquely crafted, these items are perfect for cooking, serving, or gifting—combining practicality with the warmth of Bethlehem's artisanal heritage.









#### Olive Wood Heart-shaped Plate Set

**Utensils** 

This beautifully handcrafted oliv