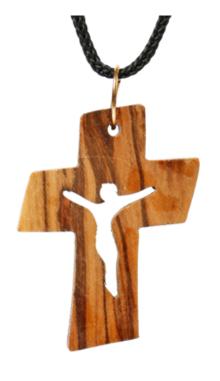

Size: 16.5\*12.5 cm

Price: € 16.2

Crosses

This beautifully crafted olive wood cross features a detailed cut-out of "Jesus", designed as an elegant wall décor item. Handcrafted in Bethlehem, it's a meaningful and spiritual addition to your home or sacred space.

Size: 12 cm Price: € 2

Crosses

This beautifully crafted olive wood cross features a detailed cut-out of "Jesus", designed as an elegant wall décor item. Handcrafted in Bethlehem, it's a meaningful and spiritual addition to your home or sacred space.