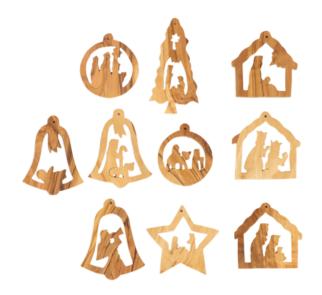

### HAND CARVED ORNAMENTS

Bethlehem's olive wood ornaments add natural beauty and heritage to holiday decor. Handcrafted in a variety of designs, from traditional Christmas symbols to complex artistic shapes, each piece reflects the warmth and charm of olive wood. These ornaments are more than decorations; they carry the spirit of the holy town of Bethlehem, making them perfect for holiday displays and cherished gifts.

#### Olive Wood Ornament\_ Set of 10 Diverse Ornaments\_ Small Ornaments

This set includes 10 beautifully handcrafted olive wood ornaments featuring Christmas story figures in various shapes, including bells, stars, grottos, and circles. Made by skilled Bethlehem artisans, it is a meaningful and versatile addition to your holiday décor.

# Olive Wood Ornament\_ Set of 10 Diverse Ornaments\_ Large

This set includes 10 beautifully handcrafted olive wood ornaments featuring Christmas story figures carved in various shapes, including bells, stars, grottos, and circles. Made by skilled Bethlehem artisans, it is a meaningful and versatile addition to your holiday décor.