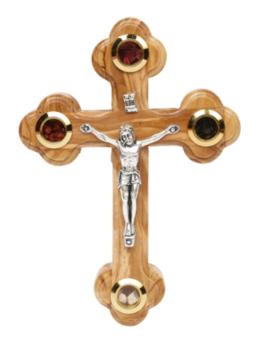

# HAND CARVED CROSSES

These olive wood crosses, crafted in Bethlehem, embody faith, simplicity, and tradition. Available in a range of designs from minimalist to intricately detailed, they are carved to highlight the natural beauty of olive wood. Whether displayed in homes, carried as symbols of devotion, or gifted to loved ones, these crosses offer a meaningful connection to Bethlehem's spiritual heritage and enduring artistry.

# Olive Wood Roman Cross\_ Perforated and red fitted with Crucifix and Four Holy Objects Lenses

Crosses

This intricately designed olive wood Roman cross features a perforated structure with a vibrant red fitting, a detailed silver oxide crucifix, and four lenses containing holy objects (olive leaves, incense, flowers and stones from Jerusalem). Handcrafted in Bethlehem, it's a meaningful and striking addition to your sacred space.

Size: 22 cm Price: € 16.2

Size: 28 cm Price: € 18