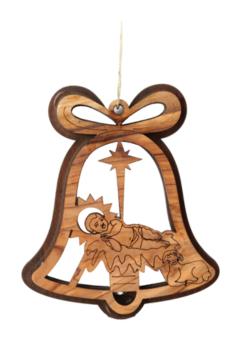

## Olive Wood Ornament\_ Holy Family in Bell Frame Ornaments

This elegant ornament features the Holy Family within a beautifully carved bell-shaped frame. Handcrafted from olive wood in Bethlehem, it is a meaningful and graceful addition to your holiday décor.

Size: 7.5\*6 cm

Price: € 3.6