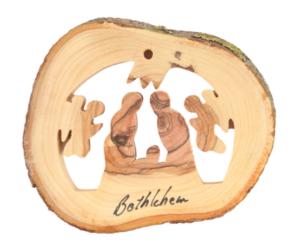

# Olive Wood Ornament\_ Natural Nativity Scene

**Ornaments** 

This unique ornament features a detailed Nativity scene set within a natural bark circle, showcasing the rustic beauty of olive wood. Handcrafted in Bethlehem, it is a meaningful and charming addition to your holiday décor.

Size: 11 cm Price: € 2.3