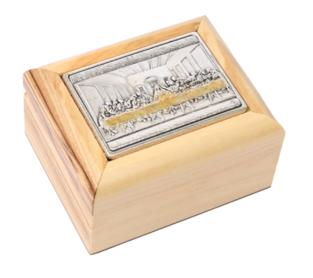

mother-of-pearl inlays. A timeless piece of craftsmanship, perfect as a cherished gift or addition to your home.



Size: 7\*6 cm Price: € 8.7







## Olive Wood Box\_ Mother of Pearl Broder and Latin Cross Boxes

Hand-carved from authentic Jerusalem olive wood by Bethlehem artisans, this box features an engraved Latin Cross with mother-of-pearl inlays, perfect for storing rosaries or jewellery with elegance and spiritual significance.



Size: 7\*6 cm Price: € 8.7







## Olive Wood Box\_ Mother of Pearl Broder and Roman Cross

Hand-carved from authentic Jerusalem olive wood by Bethlehem artisans, this box features an engraved Roman Cross with mother-of-pearl inlays, perfect for storing rosaries or jewellery with elegance and spiritual significance.



Size: 7\*6 cm Price: € 8.7







### Olive Wood Box\_ Last Supper Silver Oxide Plaque

**Boxes** 

This exquisite olive wood box features a silver oxide plaque showcasing a detailed depiction of the Last Supper, combining natural wood craftsmanship with elegant metallic artistry. Perfect for storing jewellery, rosaries, or small keepsakes, this box offers both functionality and timeless beauty.



Size: 7\*6 cm Price: € 8.7





### **MAGNETS**



Bethlehem's olive wood magnets are small treasures that bring warmth and charm to any space. Carved with care, each magnet captures the natural beauty of olive wood, with designs that range from simple and rustic to finely detailed. Perfect for decorating a fridge or workspace, these magnets serve as meaningful souvenirs, carrying with them a touch of Bethlehem's timeless craf