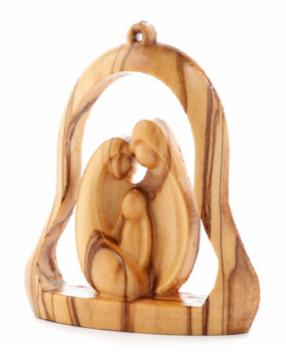

#### Olive Wood Nativity Scene\_ Holy Family in Bell Frame Nativity Scenes

This exquisite olive wood Nativity scene features the Holy Family enclosed within a beautifully carved bell-shaped frame. Handcrafted by Bethlehem artisans, it is a meaningful and elegant addition to your holiday décor.

Size: 10\*9 cm

Price: € 9