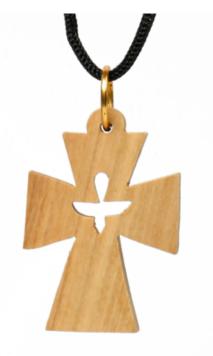

### Olive Wood Cross\_ Comfort Cross

This handcrafted olive wood comfort cross is designed to fit perfectly in the palm, offering a sense of peace and reassurance during prayer or meditation. Made in Bethlehem, it's a meaningful and thoughtful gift for spiritual support.

Size: 6 cm Price: € 0.55