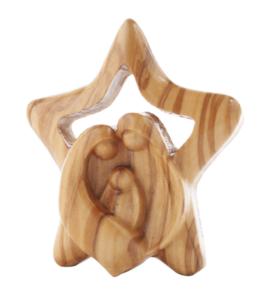

## Olive Wood Nativity Scene\_ Holy Family in Star of Bethlehem

**Nativity Scenes** 

This beautifully handcrafted olive wood Nativity scene features the Holy Family set within a stunning Star of Bethlehem design. Made by skilled Bethlehem artisans, it is a meaningful and elegant addition to your holiday décor.