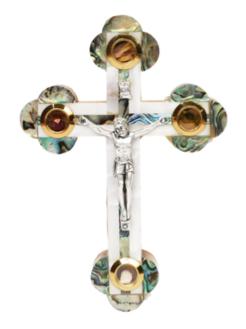

Size: 15 cm Price: € 10.2

Crosses

This stunning Roman cross features a radiant abalone shell inlay, a detailed silver oxide crucifix, and four lenses containing holy objects (olive leaves, incense, flowers and stones from Jerusalem). Handcrafted with care, it's a meaningful and elegant addition to your sacred collection.

Size: 14 cm Price: € 12

Crosses

This stunning Roman cross features a radiant abalone shell inlay, a detailed silver oxide crucifix, and four lenses containing holy objects (olive leaves, incense, flowers and stones from Jerusalem). Handcrafted with care, it's a meaningful and elegant addition to your sacred collection.

Size: 18 cm Price: € 19.8

Crosses

This stunning Roman cross features a radiant abalone shell inlay, a detailed silver oxide crucifix, and four lenses containing holy objects (olive leaves, incense, flowers and stones from Jerusalem). Handcrafted with care, it's a meaningful and elegant addition to your sacred collection.

Size: 22 cm Price: € 24

Crosses

This stunning Roman cross features a radiant abalone shell inlay, a detailed silver oxide crucifix, and four lenses containing holy objects (olive leaves, incense, flowers and stones from Jerusalem). Handcrafted with care, it's a meaningful and elegant addition to your sacred collection.

Size: 28 cm Price: € 36

Crosses

This stunning Roman cross features a radiant abalone shell inlay, a detailed silver oxide crucifix, and four lenses containing holy objects (olive leaves, incense, flowers and stones from Jerusalem). Handcrafted with care, it's a meaningful and elegant addition to your sacred collection.

Size: 38 cm Price: € 84

Crosses

This beautifully crafted Latin cross features a shimmering mother-of-pearl inlay, a silver oxide crucifix, and four lenses containing holy objects (olive leaves, incense, flowers and stones from Jerusalem). A meaningful and elegant piece, it's perfect for devotion or as a cherished keepsake.