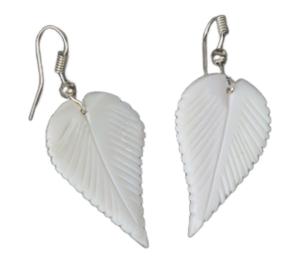

rop

**Earrings** 

These elegant earrings feature a white teardrop-shaped mother-of-pearl design paired with sterling silver hooks. A timeless accessory, they add a touch of sophistication to any outfit.

Size: 3 cm Price: € 3.6









## Earring\_ Sterling Silver Mother of Pearl Kite

**Earrings** 

These stylish earrings feature kite-shaped mother-ofpearl design paired with sterling silver hooks. A perfect blend of elegance and natural beauty, they are ideal for any occasion.

Size: 3 cm Price: € 3.6









# Earring\_ Sterling Silver Mother of Pearl Triangle

**Earrings** 

These modern earrings feature triangle-shaped motherof-pearl design paired with sterling silver hooks. A sleek and stylish accessory, they add a contemporary touch to any outfit.

Size: 3 cm Price: € 3.6









### Earring\_ Sterling Silver Mother of Pearl Leaf

**Earrings** 

These graceful earrings feature leaf-shaped mother-ofpearl design paired with sterling silver hooks. Combining natural beauty with elegant design, they are a perfect accessory for any occasion.

Size: 3 cm











## Earring\_ Sterling Silver Mother of Pearl Dove

**Earrings** 

These exquisite earrings feature delicate dove-shaped mother-of-pearl design paired with sterling silver hooks. Combining elegance with symbolic beauty, they are a meaningful accessory for any occasion.

Size: 3 cm Price: € 3.6









## Earring\_ Sterling Silver Mother of Pearl Cross

**Earrings** 

These elegant earrings feature cross-shaped mother-ofpearl design paired with sterling silver hooks. A timeless and meaningful accessory, they a