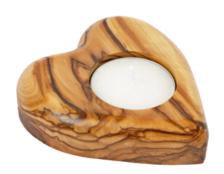

Size: 28 cm Price: € 36

Crosses

This stunning Roman cross features a radiant abalone shell inlay, a detailed silver oxide crucifix, and four lenses containing holy objects (olive leaves, incense, flowers and stones from Jerusalem). Handcrafted with care, it's a meaningful and elegant addition to your sacred collection.