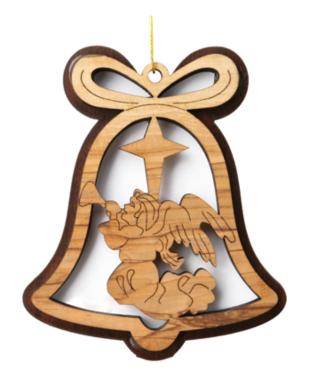

# Olive Wood Ornament\_ Double Layered Bell with Angel Ornaments

This beautifully crafted double-layered bell ornament features an angel playing an instrument, intricately detailed in olive wood. Handcrafted in Bethlehem, it is a meaningful addition to your Christmas tree and holiday décor.