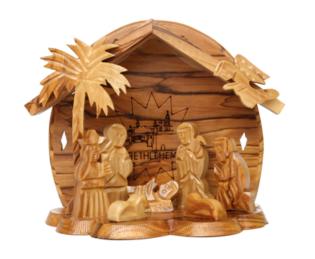

### NATIVITY SCENES

These olive wood nativity sets bring the story of Christmas to life with elegance and meaning. Carefully carved in Bethlehem, each set showcases the natural grain and warmth of olive wood, making every piece unique. From simple, understated designs to detailed, artistic creations, these sets are perfect for seasonal celebrations, adding a spiritual and timeless touch to homes or as heartfelt gifts.

#### Olive Wood Nativity Scene\_ Laser-engraved Nativity Church Nativity Scenes

This elegant olive wood Nativity scene features a laserengraved depiction of the Nativity Church, showcasing fine details and craftsmanship. Handcrafted by Bethlehem artisans, it is a meaningful and timeless addition to your holiday décor.