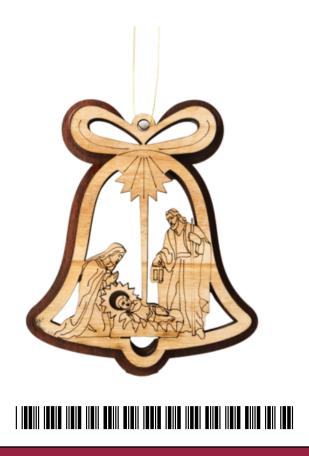

## Olive Wood Ornament\_ Holy Family in Bell Frame Ornaments

This elegant ornament features the Holy Family within a beautifully carved bell-shaped frame. Handcrafted from olive wood in Bethlehem, it is a meaningful and graceful addition to your holiday décor.

Size: 7.5\*6 cm

Price: € 3.6