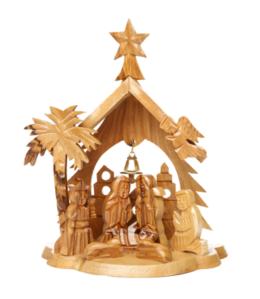

### NATIVITY SCENES

These olive wood nativity sets bring the story of Christmas to life with elegance and meaning. Carefully carved in Bethlehem, each set showcases the natural grain and warmth of olive wood, making every piece unique. From simple, understated designs to detailed, artistic creations, these sets are perfect for seasonal celebrations, adding a spiritual and timeless touch to homes or as heartfelt gifts.

## Olive Wood Nativity Scene\_ Star of Bethlehem

**Nativity Scenes** 

This beautifully handcrafted olive wood Nativity scene features the iconic Star of Bethlehem atop the Grotto, symbolizing hope and light. Made by skilled Bethlehem artisans, it is a meaningful and elegant addition to your holiday décor.