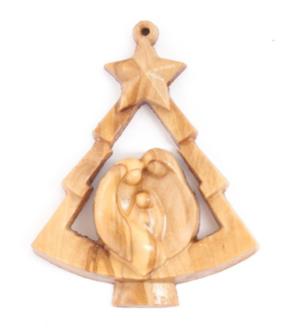

### Olive Wood Ornament\_ Holy Family in Christmas Tree

This beautifully crafted ornament features the Holy Family nestled within a carved Christmas tree. Handcrafted from olive wood in Bethlehem, it is a meaningful and elegant addition to your holiday décor.

Size: 8\*6.5 cm

Price: € 3.6