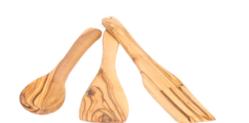

Set

**Utensils** 

This beautifully handcrafted olive wood plate features a charming heart shape, showcasing the natural elegance of the wood grain. Perfect for serving small items or as a decorative piece.

Size: 16\*13\*3 cm

Price: € 20.4









Handcrafted from premium olive wood trees in Bethlehem, this set of four plates is perfect for serving olives, cheese, peanuts, and more. A versatile and elegant addition to your table.



Size: 20\*8\*4 cm

Price: € 36









#### Olive Wood Serving Bowl\_ Three Pieces

**Utensils** 

Handcrafted in Bethlehem from premium olive wood, this set of three bowls is perfect for serving olives, cheese, peanuts, and more. Their rich grain and versatile design combine practicality with natural beauty.

Size: 14.5\*14.5\*6 cm

Price: € 43.2









#### Olive Wood Kitchen Utensils Set A

**Utensils** 

Uniquely handcrafted from Bethlehem olive wood, this set features the stunning natural grain that makes each piece one-of-a-kind. Perfect for turning and serving food, the utensils are safe for nonstick cookware and gentle on all surfaces.

Size: 25x5 cm

Price: € 9









### Olive Wood Kitchen Utensils Set

Utensils

Uniquely handcrafted from Bethlehem olive wood, this set features the stunning natural grain that makes each piece one-of-a-kind. Perfect for turning and serving food, the utensils are safe for nonstick cookware and gentle on all surfaces.

Size: 30\*6 cm Price: € 10.8











#### Olive Wood Salad Hands

**Utensils** 

Serve salads in style with these elegantly crafted olive wood salad hands. Featuring the unique