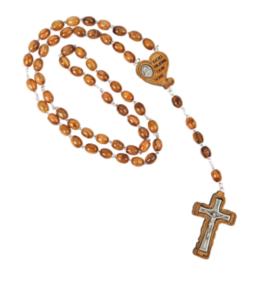

#### ROSARIES

Handcrafted in Bethlehem, these rosaries are a beautiful expression of faith and tradition. Whether made from olive wood, with its warm tones and natural grains, mother of pearl, with its soft luminescence, or hematite, with its polished elegance, each rosary is a timeless piece. Perfect for personal devotion or as meaningful gifts, they reflect the quiet grace and spiritual heritage of the Bethlehem.

#### Olive Wood Rosary\_ Icon with Jordan River Water Centerpiece Rosaries

This beautifully crafted oval-shaped olive wood rosary features an icon centerpiece containing water from the Jordan River, a durable metal crucifix, and a sturdy metal chain. A meaningful and spiritual accessory for prayer and devotion.