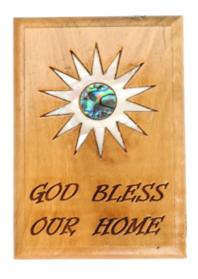

#### Olive Wood Ornament\_ 'God Bless Our Home' Plaque

**Ornaments** 

This beautifully crafted olive wood plaque ornament features the heartfelt message "God Bless Our Home," making it a meaningful addition to your décor. Perfect for spreading blessings and warmth during the holiday season and beyond.