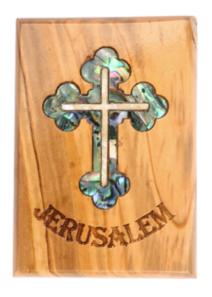

## Olive Wood Cross\_ Jerusalem Cross with "God Bless Our Home"

This beautifully crafted olive wood Jerusalem cross features the heartfelt engraving "God Bless Our Home" and the face of Jesus in its center. Handcrafted in Bethlehem, it's a meaningful and elegant addition to your home décor or a thoughtful gift.

#### Olive Wood Cross\_ Jerusalem Cross with "God Bless Our Home"

This beautifully crafted olive wood Jerusalem cross features the heartfelt engraving "God Bless Our Home" and the face of Jesus in its center. Handcrafted in Bethlehem, it's a meaningful and elegant addition to your home décor or a thoughtful gift.

### Olive Wood Cross\_ Jerusalem Cross with "God Bless Our Home"

Crosses

This beautifully crafted olive wood Jerusalem cross features the heartfelt engraving "God Bless Our Home" and the face of Jesus in its center. Handcrafted in Bethlehem, it's a meaningful and elegant addition to your home décor or a thoughtful gift.