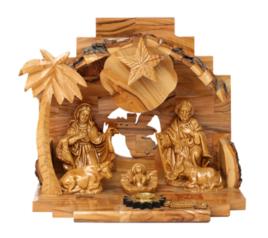

# Olive Wood Nativity Scene\_ Star of Bethlehem and Holy Object

Nativity Scenes

This unique Nativity scene, handcrafted from premium olive wood by Bethlehem artisans, features the Star of Bethlehem and includes a holy object. A meaningful addition to your holiday décor, it beautifully combines tradition and spirituality.

Size: 13 cm Price: € 8.7