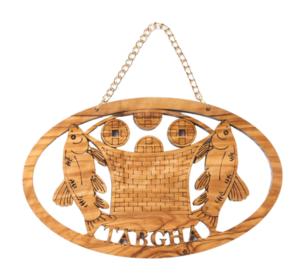

# Olive Wood Ornament\_ Miracle of Fish and Bread Plaque

This intricately crafted olive wood plaque ornament depicts the Miracle of the Fish and Bread with fine details. A meaningful addition to your holiday décor, it celebrates faith and the spirit of giving.

Size: 15 cm Price: € 3.6