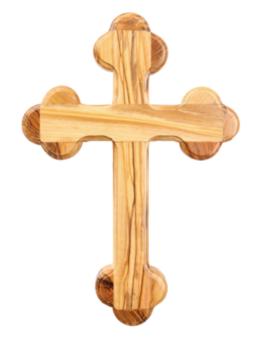

Size: 25 cm Price: € 6.6

Crosses

This beautifully handcrafted olive wood Roman cross features a simple, rustic and solid design, showcasing the natural beauty of the wood. Made in Bethlehem, it's a timeless and meaningful piece for devotion or decoration.

Size: 14 cm Price: € 1.8

Crosses

This beautifully handcrafted olive wood Roman cross features a simple, rustic and solid design, showcasing the natural beauty of the wood. Made in Bethlehem, it's a timeless and meaningful piece for devotion or decoration.