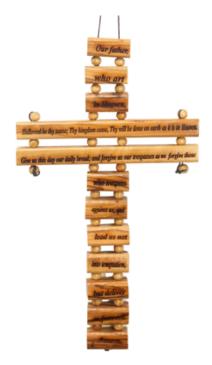

Size: 23 cm Price: € 7.8

This elegant olive wood cross features The Lord's Prayer finely laser-engraved, showcasing both craftsmanship and spiritual significance. Handcrafted in Bethlehem, it's a meaningful addition to your sacred space or a cherished gift.

Size: 44 cm Price: € 9

Crosses

This elegant olive wood cross features The Lord's Prayer finely laser-engraved, showcasing both craftsmanship and spiritual significance. Handcrafted in Bethlehem, it's a meaningful addition to your sacred space or a cherished gift.