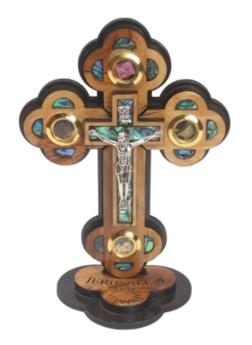

#### Olive Wood Jerusalem Cross\_ Silver Oxide Crucifix on Stand

Crosses

This beautifully crafted olive wood Jerusalem Cross features a detailed silver oxide crucifix, elegantly displayed on a sturdy stand. Handcrafted in Bethlehem, it's a meaningful and timeless addition to your sacred space.

Size: 7 cm Price: € 1.8