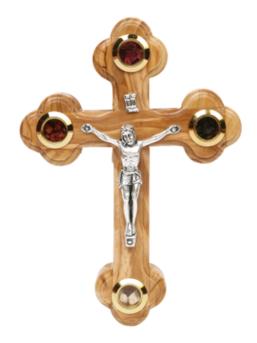

# HAND CARVED CROSSES

These olive wood crosses, crafted in Bethlehem, embody faith, simplicity, and tradition. Available in a range of designs from minimalist to intricately detailed, they are carved to highlight the natural beauty of olive wood. Whether displayed in homes, carried as symbols of devotion, or gifted to loved ones, these crosses offer a meaningful connection to Bethlehem's spiritual heritage and enduring artistry.

# Olive Wood Roman Cross\_ Perforated and red fitted with Crucifix and Four Holy Objects Lenses

Crosses

This intricately designed olive wood Roman cross features a perforated structure with a vibrant red fitting, a detailed silver oxide crucifix, and four lenses containing holy objects (olive leaves, incense, flowers and stones from Jerusalem). Handcrafted in Bethlehem, it's a meaningful and striking addition to your sacred space.

Size: 22 cm Price: € 16.2

Size: 28 cm Price: € 18