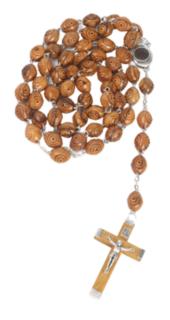

#### ROSARIES

Handcrafted in Bethlehem, these rosaries are a beautiful expression of faith and tradition. Whether made from olive wood, with its warm tones and natural grains, mother of pearl, with its soft luminescence, or hematite, with its polished elegance, each rosary is a timeless piece. Perfect for personal devotion or as meaningful gifts, they reflect the quiet grace and spiritual heritage of the Bethlehem.

#### Olive Wood Rosary\_ Virgin Mary with Jerusalem Soil Centerpiece **Rosaries**

This exquisite olive wood rosary features smooth oval beads, a Virgin Mary centerpiece containing Jerusalem soil, and a durable metal chain. A meaningful and elegant tool for prayer and devotion.