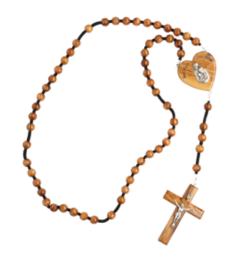

#### Olive Wood Rosary\_ Wall Rosary with Holy Family Centerpiece

**Rosaries** 

This beautifully handcrafted olive wood wall rosary features a silver oxide Holy Family centerpiece set in an olive wood heart, adorned with the phrase "God Bless Our Home." Strung on durable thread and finished with a sturdy wooden cross, it is a meaningful and elegant addition to your sacred space.