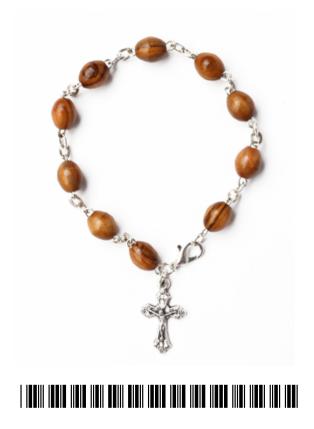

### Olive Wood Bracelet\_ Oval Rosary

**Bracelets** 

This beautifully crafted one-decade rosary is made from authentic olive wood, featuring oval-shaped carved beads and a silver oxide Crusifix for a unique design. Handcrafted with care, it is a meaningful prayer tool and a timeless keepsake, connecting you to the spirit of Bethlehem.

Size: 10 cm Price: € 1.35