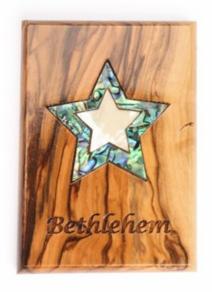

## Olive Wood Nativity Scene\_ Holy Family in Star of Bethlehem

**Nativity Scenes** 

This beautifully handcrafted olive wood Nativity scene features the Holy Family set within a stunning Star of Bethlehem design. Made by skilled Bethlehem artisans, it is a meaningful and elegant addition to your holiday décor.

Size: 9.5\*8.5 cm

Price: € 9