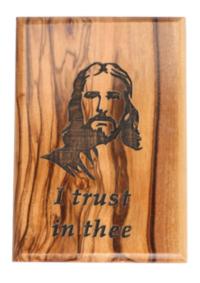

## Olive Wood Cross\_ Jerusalem Cross with "God Bless Our Home"

This beautifully crafted olive wood Jerusalem cross features the heartfelt engraving "God Bless Our Home" and the face of Jesus in its center. Handcrafted in Bethlehem, it's a meaningful and elegant addition to your home décor or a thoughtful gift.

Size: 12 cm Price: € 8.7

#### Olive Wood Cross\_ Jerusalem Cross with "God Bless Our Home"

This beautifully crafted olive wood Jerusalem cross features the heartfelt engraving "God Bless Our Home" and the face of Jesus in its center. Handcrafted in Bethlehem, it's a meaningful and elegant addition to your home décor or a thoughtful gift.

Size: 16 cm Price: € 10.2

### Olive Wood Cross\_ Jerusalem Cross with "God Bless Our Home"

Crosses

This beautifully crafted olive wood Jerusalem cross features the heartfelt engraving "God Bless Our Home" and the face of Jesus in its center. Handcrafted in Bethlehem, it's a meaningful and elegant addition to your home décor or a thoughtful gift.

Size: 20 cm Price: € 11.55

This beautifully handcrafted olive wood Latin cross features a silver oxide crucifix and four lenses containing holy objects (olive leaves, incense, flowers and stones from Jerusalem). A meaningful and elegant piece, it's perfect for devotion or as a cherished keepsake.