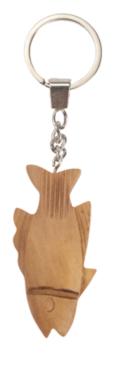

artistry of Bethlehem.





### Olive Wood Keychain\_ Dolphin Keychains

This beautifully crafted olive wood keychain features a delicately carved dolphin design. Lightweight and durable, it is a charming and unique accessory for everyday use.

Size: 5.5 cm Price: € 2.9







### Olive Wood Keychain\_ Camel Keychains

This beautifully handcrafted olive wood keychain features an intricately carved camel design. Lightweight and durable, it is a unique and meaningful accessory for daily use.

Size: 5.5 cm Price: € 1.75







### Olive Wood Keychain\_ Donkey

Keychains

This charming olive wood keychain features a finely carved donkey design, showcasing natural craftsmanship. Lightweight and durable, it is a unique and practical accessory for everyday use.

Size: 5.5 cm

Price: € 1.8









#### Olive Wood Keychain\_ Fish **Keychains**

This beautifully handcrafted olive wood keychain features a finely carved fish design. Lightweight and durable, it is a unique and meaningful accessory for daily use.

Size: 5.5 cm











#### Olive Wood Keychain\_ Seal **Keychains**

This charming olive wood keychain features a finely carved seal design. Lightweight and durable, it is a unique and stylish accessory for daily use.

Size: 5.5 cm Price: € 1.1











#### Olive Wood Keychain\_ Anchor **Keychains**

This beautifully crafted olive wood keychain features a detailed anchor design, symbolizing strength and stability. Lightweight and durable, it is a meaningful and stylish accessory for everyday use.

Price: € 1.1











## Olive Wood Keychain\_ Seal with Ball

**Keychain