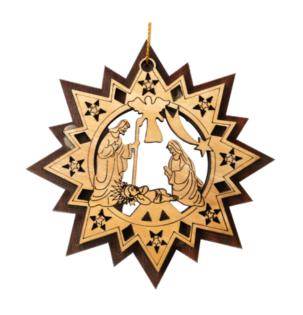

#### Olive Wood Ornament\_ Double Layered Star with Nativity Scene

**Ornaments** 

This beautifully crafted double-layered star ornament showcases a detailed Nativity scene, intricately carved from olive wood. Handcrafted in Bethlehem, it is a meaningful and timeless addition to your holiday décor.

Size: 11 cm Price: € 1.6