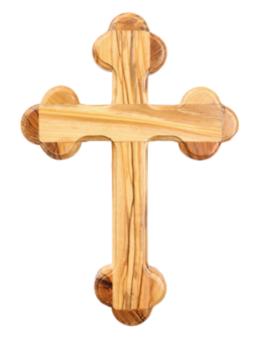

Size: 25 cm Price: € 6.6

Crosses

This beautifully handcrafted olive wood Roman cross features a simple, rustic and solid design, showcasing the natural beauty of the wood. Made in Bethlehem, it's a timeless and meaningful piece for devotion or decoration.

Size: 14 cm Price: € 1.8

Crosses

This beautifully handcrafted olive wood Roman cross features a simple, rustic and solid design, showcasing the natural beauty of the wood. Made in Bethlehem, it's a timeless and meaningful piece for devotion or decoration.