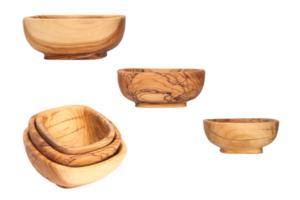

ach spoon, spatula, or bowl is carved with care, showcasing the durability and beauty of olive wood. Functional, food-safe, and uniquely crafted, these items are perfect for cooking, serving, or gifting—combining practicality with the warmth of Bethlehem's artisanal heritage.









#### Olive Wood Heart-shaped Plate Set

**Utensils** 

This beautifully handcrafted olive wood plate features a charming heart shape, showcasing the natural elegance of the wood grain. Perfect for serving small items or as a decorative piece.

Size: 16\*13\*3 cm

Price: € 20.4









Handcrafted from premium olive wood trees in Bethlehem, this set of four plates is perfect for serving olives, cheese, peanuts, and more. A versatile and elegant addition to your table.



Size: 20\*8\*4 cm

Price: € 36









#### Olive Wood Serving Bowl\_ Three Pieces

**Utensils** 

Handcrafted in Bethlehem from premium olive wood, this set of three bowls is perfect for serving olives, cheese, peanuts, and more. Their rich grain and versatile design combine practicality with natural beauty.

Size: 14.5\*14.5\*6 cm

Price: € 43.2









#### Olive Wood Kitchen Utensils Set A

**Utensils** 

Uniquely handcrafted from Bethlehem olive wood, this set features the stunning natural grain that makes each piece one-of-a-kind. Perfect for turning and serving food, the utensils are safe for nonstick cookware and gentle on all surfaces.

Size: 25x5 cm

Price: € 9









### Olive Wood Kitchen Utensils Set

Utensils

Uniquely handcrafted from Bethlehem olive wood, this set features the stunning natural grain that ma