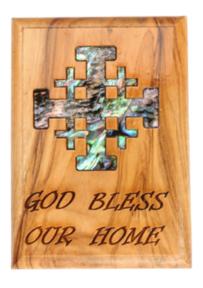

## Olive Wood Cross\_ Jerusalem Cross with "God Bless Our Home"

This beautifully crafted olive wood Jerusalem cross features the heartfelt engraving "God Bless Our Home" and the face of Jesus in its center. Handcrafted in Bethlehem, it's a meaningful and elegant addition to your home décor or a thoughtful gift.

Size: 12 cm Price: € 8.7

#### Olive Wood Cross\_ Jerusalem Cross with "God Bless Our Home"

This beautifully crafted olive wood Jerusalem cross features the heartfelt engraving "God Bless Our Home" and the face of Jesus in its center. Handcrafted in Bethlehem, it's a meaningful and elegant addition to your home décor or a thoughtful gift.

Size: 16 cm Price: € 10.2

### Olive Wood Cross\_ Jerusalem Cross with "God Bless Our Home"

Crosses

This beautifully crafted olive wood Jerusalem cross features the heartfelt engraving "God Bless Our Home" and the face of Jesus in its center. Handcrafted in Bethlehem, it's a meaningful and elegant addition to your home décor or a thoughtful gift.

Size: 20 cm Price: € 11.55

This beautifully handcrafted olive wood Latin cross features a silver oxide crucifix and four lenses containing holy objects (olive leaves, incense, flowers and stones from Jerusalem). A meaningful and elegant piece, it's perfect for devotion or as a cherished keepsake.