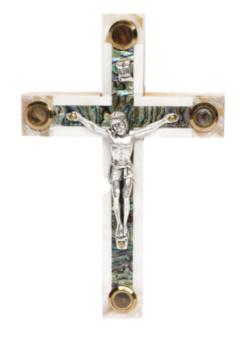

# Olive Wood Roman Cross\_ Mother of Pearl with Crucifix and Four Holy Objects Lenses

Crosses

This beautifully crafted olive wood Roman cross features a delicate mother-of-pearl inlay, a detailed silver oxide crucifix, and four lenses containing holy objects (olive leaves, incense, flowers and stones from Jerusalem). Handcrafted in Bethlehem, it's a meaningful and spiritual keepsake for any sacred space.

Size: 18 cm Price: € 11.55