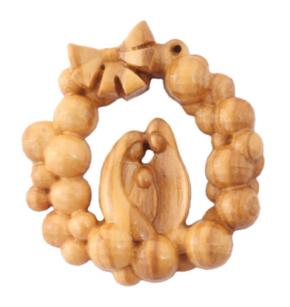

### Olive Wood Ornament\_ Holy Family in Christmas Wreath

This exquisite ornament features the Holy Family encircled by a beautifully carved Christmas wreath. Handcrafted from olive wood in Bethlehem, it is a meaningful and festive addition to your holiday décor.

Size: 7\*6 cm Price: € 3.6