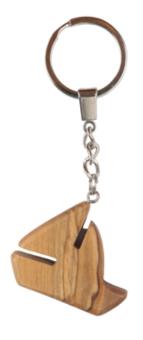

| Category Name       | Page       |
|---------------------|------------|
| Ornaments           | <u>5</u>   |
| Nativity Scenes     | <u>68</u>  |
| Crosses             | <u>120</u> |
| Rosaries            | <u>197</u> |
| Bracelets           | 218        |
| Pendants            | 238        |
| Earrings            | <u>252</u> |
| Keychains           | <u>267</u> |
| Boxes               | <u>296</u> |
| Magnets             | 313        |
| Candleholders       | <u>326</u> |
| Chalice Cups        | 337        |
| Miscellaneous Items | <u>341</u> |
| Utensils            | <u>356</u> |
|                     |            |