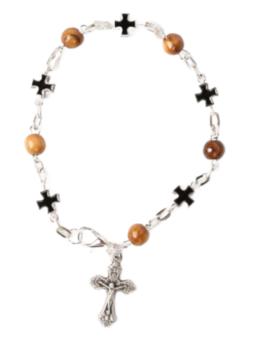

### Olive Wood Bracelet\_ 4 Coloured Crosses

**Bracelets** 

This elegant bracelet features polished round and oval olive wood beads with natural textures and colors, adorned with four Jerusalem Cross icons. A meaningful and spiritual accessory, it's a perfect symbol of faith to carry with you wherever you go.