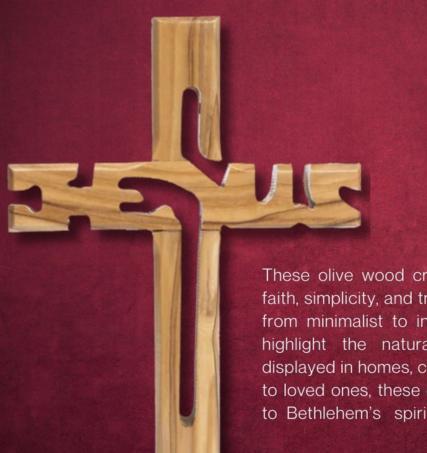

# HAND CARVED CROSSES

These olive wood crosses, crafted in Bethlehem, embody faith, simplicity, and tradition. Available in a range of designs from minimalist to intricately detailed, they are carved to highlight the natural beauty of olive wood. Whether displayed in homes, carried as symbols of devotion, or gifted to loved ones, these crosses offer a meaningful connection to Bethlehem's spiritual heritage and enduring artistry.

Size: 12 cm Price: € 2

Crosses

This beautifully crafted olive wood cross features a detailed cut-out of "Jesus", designed as an elegant wall décor item. Handcrafted in Bethlehem, it's a meaningful and spiritual addition to your home or sacred space.