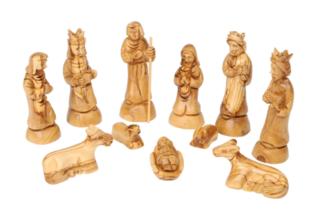

#### Olive Wood Nativity Set\_ Persian Nativity Figurines Nativity Scenes

This handcrafted olive wood Nativity set includes intricately carved figurines, capturing the essence of the Nativity story. Made by skilled Bethlehem artisans, it is a meaningful and elegant addition to your holiday décor.

Size: 17 cm Price: € 72