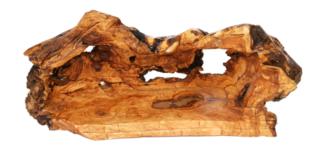

### Olive Wood Nativity Scene\_ Carved Oval Grotto

**Nativity Scenes** 

This unique Nativity scene is carved from natural olive wood bark by skilled Bethlehem artisans, showcasing intricate details and rustic charm. Its organic design and natural beauty make it a meaningful addition to your holiday décor.

Size: 17 cm Price: € 6.6