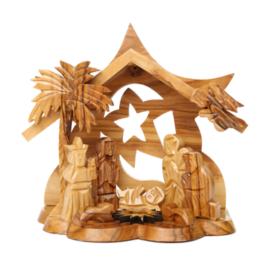

### NATIVITY SCENES

These olive wood nativity sets bring the story of Christmas to life with elegance and meaning. Carefully carved in Bethlehem, each set showcases the natural grain and warmth of olive wood, making every piece unique. From simple, understated designs to detailed, artistic creations, these sets are perfect for seasonal celebrations, adding a spiritual and timeless touch to homes or as heartfelt gifts.

## Olive Wood Nativity Scene\_ Star of Bethlehem

**Nativity Scenes** 

This beautifully handcrafted olive wood Nativity scene features the iconic Star of Bethlehem atop the Grotto, symbolizing hope and light. Made by skilled Bethlehem artisans, it is a meaningful and elegant addition to your holiday décor.