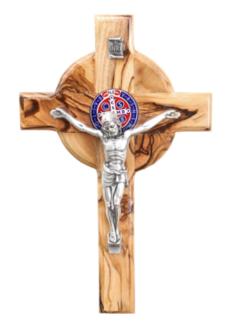

Size: 20 cm Price: € 12

Crosses

This exquisite olive wood cross features a St. Benedict medallion and a detailed silver oxide crucifix. Handcrafted in Bethlehem, it's a meaningful piece symbolizing protection and faith, perfect for your home or sacred space.

Size: 10 cm Price: € 3.3

Crosses

This exquisite olive wood cross features a St. Benedict medallion and a detailed silver oxide crucifix. Handcrafted in Bethlehem, it's a meaningful piece symbolizing protection and faith, perfect for your home or sacred space.

Size: 16 cm Price: € 6

Crosses

This exquisite olive wood cross features a St. Benedict medallion and a detailed silver oxide crucifix. Handcrafted in Bethlehem, it's a meaningful piece symbolizing protection and faith, perfect for your home or sacred space.

Size: 20 cm Price: € 7.8

Crosses

This exquisite olive wood cross features a St. Benedict medallion and a detailed silver oxide crucifix. Handcrafted in Bethlehem, it's a meaningful piece symbolizing protection and faith, perfect for your home or sacred space.

Size: 25 cm Price: € 9.9