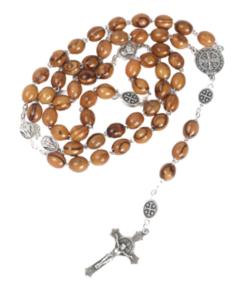

#### ROSARIES

Handcrafted in Bethlehem, these rosaries are a beautiful expression of faith and tradition. Whether made from olive wood, with its warm tones and natural grains, mother of pearl, with its soft luminescence, or hematite, with its polished elegance, each rosary is a timeless piece. Perfect for personal devotion or as meaningful gifts, they reflect the quiet grace and spiritual heritage of the Bethlehem.

#### Olive Wood Rosary\_Carved Beads and Jerusalem Soil Centerpiece

**Rosaries** 

This intricately designed olive wood rosary features carved oval beads, an icon centerpiece containing Jerusalem soil, and a finely crafted wooden crucifix. Connected by a durable metal chain, it is a meaningful and elegant tool for prayer and devotion.