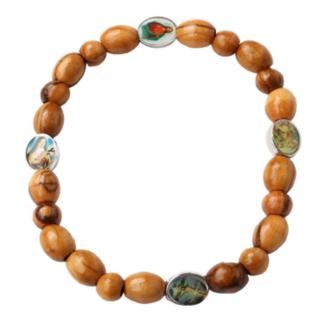

### Olive Wood Bracelet\_ 4 Saints Icons

**Bracelets** 

This exquisite bracelet is crafted from polished round and oval olive wood beads, showcasing natural textures and colors. Featuring four oval-shaped icons of Jesus and the Virgin Mary, it adds a spiritual and meaningful touch, making it a perfect accessory for expressing faith and devotion.