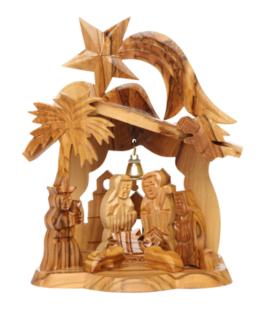

## Olive Wood Nativity Scene\_ Star of Bethlehem

**Nativity Scenes** 

This beautifully handcrafted olive wood Nativity scene features the iconic Star of Bethlehem atop the Grotto, symbolizing hope and light. Made by skilled Bethlehem artisans, it is a meaningful and elegant addition to your holiday décor.

Size: 15 cm Price: € 8.7

**Nativity Scenes** 

This handcrafted olive wood Nativity scene features a star and a built-in musical element that plays a classic Christmas melody. Made by Bethlehem artisans, it adds a joyful and meaningful touch to your holiday décor.