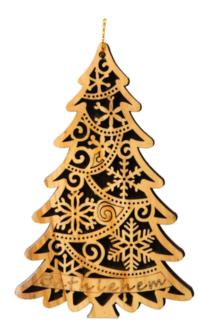

#### Olive Wood Ornament\_ Christmas Tree with Snow Flakes

**Ornaments** 

This beautifully crafted Christmas tree ornament features delicate snowflake carvings, adding a festive touch to your holiday décor. Handcrafted from olive wood in Bethlehem, it is a charming and elegant addition to your collection.

Size: 11 cm Price: € 2.7