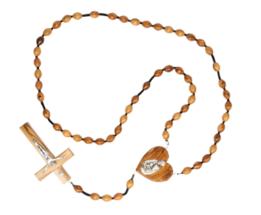

#### ROSARIES

Handcrafted in Bethlehem, these rosaries are a beautiful expression of faith and tradition. Whether made from olive wood, with its warm tones and natural grains, mother of pearl, with its soft luminescence, or hematite, with its polished elegance, each rosary is a timeless piece. Perfect for personal devotion or as meaningful gifts, they reflect the quiet grace and spiritual heritage of the Bethlehem.

#### Olive Wood Rosary\_ Virgin Mary with Jerusalem Soil Centerpiece **Rosaries**

This exquisite olive wood rosary features smooth oval beads, a Virgin Mary centerpiece containing Jerusalem soil, and a durable metal chain. A meaningful and elegant tool for prayer and devotion.