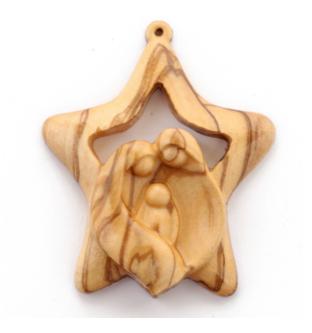

### Olive Wood Ornament\_ Holy Family in Star

**Ornaments** 

This beautifully crafted ornament features the Holy Family nestled within a star, intricately carved from olive wood. Handcrafted in Bethlehem, it is a meaningful and elegant addition to your holiday décor.

Size: 8 cm Price: € 1.8