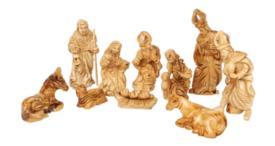

### NATIVITY SCENES

These olive wood nativity sets bring the story of Christmas to life with elegance and meaning. Carefully carved in Bethlehem, each set showcases the natural grain and warmth of olive wood, making every piece unique. From simple, understated designs to detailed, artistic creations, these sets are perfect for seasonal celebrations, adding a spiritual and timeless touch to homes or as heartfelt gifts.

#### Olive Wood Nativity Set\_ Faceless Nativity Figurines

**Nativity Scenes** 

This olive wood Nativity set features simple, unadorned faceless figurines, showcasing natural beauty and craftsmanship. Handcrafted by Bethlehem artisans, it is a timeless and meaningful addition to your holiday décor.