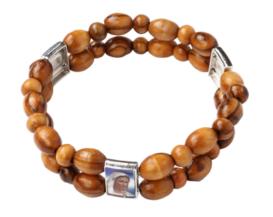

### Olive Wood Bracelet\_Double with Saints Icons

**Bracelets** 

This round and oval double-beaded olive wood bracelet features four blessing icons, making it a meaningful accessory for men and women. Crafted from solid olive wood with a silky smooth finish, it is an ideal gift for First Communion, Confirmation, or Christmas. Its durable design ensures lasting charm and significance.

### Olive Wood Bracelet\_Double with Icons

**Bracelets** 

This oval double-beaded olive wood bracelet features four blessing icons, making it a meaningful accessory for men and women. Crafted from solid olive wood with a silky smooth finish, it is an ideal gift for First Communion, Confirmation, or Christmas. Its durable design ensures lasting charm and significance.