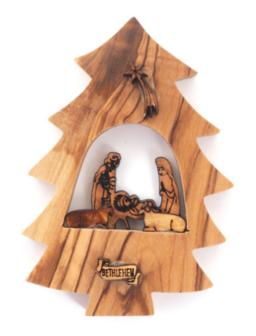

#### Olive Wood Ornament Nativity Scene in Christmas Tree **Ornaments**

This beautifully crafted ornament features a detailed Nativity scene nestled within a Christmas tree, intricately carved from olive wood. Handcrafted in Bethlehem, it is a meaningful and festive addition to your holiday décor.

### Olive Wood Ornament\_ Nativity Scene in Star

Ornaments

This exquisite ornament showcases a detailed Nativity scene within a beautifully carved star, crafted from olive wood. Handcrafted in Bethlehem, it is a meaningful and elegant addition to your holiday décor.