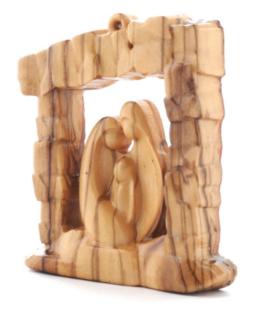

#### Olive Wood Nativity Scene\_ Holy Family in Grotto Shelter Frame

**Nativity Scenes** 

This handcrafted olive wood Nativity scene features the Holy Family within a grotto shelter frame, showcasing intricate details and natural beauty. Made by Bethlehem artisans, it is a timeless and meaningful piece for your holiday décor.

Size: 10\*9 cm

Price: € 9