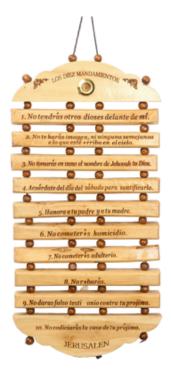

ontainer as well as two holy objects lenses. A meaningful and elegant piece, it is perfect for your home or sacred space.

Size: 16\*12.5 cm

Price: € 7.8









## Olive Wood\_ Laser-engraved Ten Commandments English

Miscellaneous Items

This finely crafted olive wood piece features the Ten Commandments laser-engraved in English, highlighting the natural beauty of the wood. A meaningful and elegant addition to your home or sacred space.

Size: 27\*14 cm

Price: € 9









## Olive Wood\_ Laser-engraved Ten Commandments Spanish

Miscellaneous Items

This finely crafted olive wood piece features the Ten Commandments laser-engraved in Spanish, highlighting the natural beauty of the wood. A meaningful and elegant addition to your home or sacred space.

Size: 27\*14 cm

Price: € 9









## Olive Wood\_ Laser-engraved Ten Commandments English

Miscellaneous Items

This finely crafted olive wood piece features the Ten Commandments laser-engraved in English, highlighting the natural beauty of the wood. A meaningful and elegant addition to your home or sacred space.

Size: 41\*23 cm

Price: € 28.8









#### Olive Wood\_ Laser-engraved Ten Commandments Spanish

Miscellaneous Items

This finely crafted olive wood piece features the Ten Commandments laser-engraved in Spanish, highlighting the natural beauty of the wood. A meaningful and elegant addition to your home or sacred space.

Size: 41\*23 cm









### UTENSILS

Bethlehem's olive wood utensils and kitchenware bring a touch of nature's charm into everyday life. Each spoon, spatula, or bowl is carved with care, sho