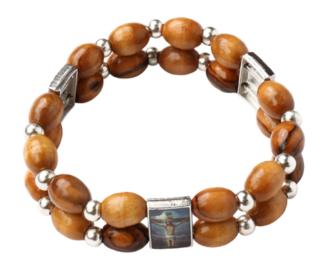

### Olive Wood Bracelet\_Double with Saints Icons

**Bracelets** 

This round and oval double-beaded olive wood bracelet features four blessing icons, making it a meaningful accessory for men and women. Crafted from solid olive wood with a silky smooth finish, it is an ideal gift for First Communion, Confirmation, or Christmas. Its durable design ensures lasting charm and significance.

### Olive Wood Bracelet\_Double with Icons

**Bracelets** 

This oval double-beaded olive wood bracelet features four blessing icons, making it a meaningful accessory for men and women. Crafted from solid olive wood with a silky smooth finish, it is an ideal gift for First Communion, Confirmation, or Christmas. Its durable design ensures lasting charm and significance.

Size: 10 cm Price: € 2.4