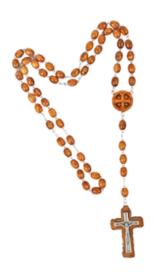

#### ROSARIES

Handcrafted in Bethlehem, these rosaries are a beautiful expression of faith and tradition. Whether made from olive wood, with its warm tones and natural grains, mother of pearl, with its soft luminescence, or hematite, with its polished elegance, each rosary is a timeless piece. Perfect for personal devotion or as meaningful gifts, they reflect the quiet grace and spiritual heritage of the Bethlehem.

## Olive Wood Rosary\_ Hail Mary Prayer Centerpiece

Rosaries

This beautifully crafted olive wood rosary features oval beads, a Hail Mary prayer centerpiece, and a hollowed wood cross with a silver oxide inlay, connected by a durable metal chain. A meaningful and elegant companion for prayer and devotion.