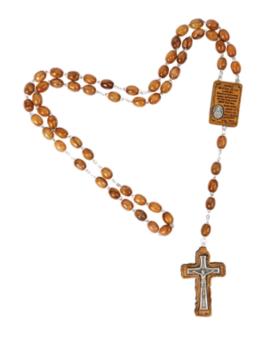

#### ROSARIES

Handcrafted in Bethlehem, these rosaries are a beautiful expression of faith and tradition. Whether made from olive wood, with its warm tones and natural grains, mother of pearl, with its soft luminescence, or hematite, with its polished elegance, each rosary is a timeless piece. Perfect for personal devotion or as meaningful gifts, they reflect the quiet grace and spiritual heritage of the Bethlehem.

#### Olive Wood Rosary\_Carved Beads and Jerusalem Soil Centerpiece

**Rosaries** 

This intricately designed olive wood rosary features carved oval beads, an icon centerpiece containing Jerusalem soil, and a finely crafted wooden crucifix. Connected by a durable metal chain, it is a meaningful and elegant tool for prayer and devotion.