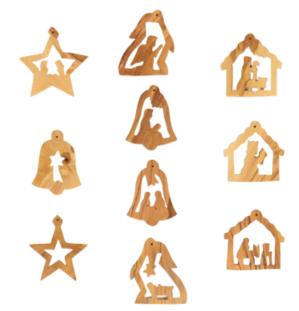

#### Olive Wood Ornament\_ Set of 10 Diverse Ornaments\_ Small Ornaments

This set includes 10 beautifully handcrafted olive wood ornaments featuring Christmas story figures in various shapes, including bells, stars, grottos, and circles. Made by skilled Bethlehem artisans, it is a meaningful and versatile addition to your holiday décor.

Size: 7 cm Price: € 4.2

# Olive Wood Ornament\_ Set of 10 Diverse Ornaments\_ Large

This set includes 10 beautifully handcrafted olive wood ornaments featuring Christmas story figures carved in various shapes, including bells, stars, grottos, and circles. Made by skilled Bethlehem artisans, it is a meaningful and versatile addition to your holiday décor.

Size: 7 cm Price: € 5.4