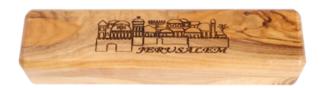

e

Miscellaneous Items

This beautifully handcrafted solid olive wood heart showcases the natural beauty and grain of the wood. A timeless and meaningful keepsake, it is perfect as a gift or a decorative piece.



Size: 4\*4 cm Price: € 1.05







#### Olive Wood\_Solid Heart Shape

Miscellaneous Items

This beautifully handcrafted solid olive wood heart showcases the natural beauty and grain of the wood. A timeless and meaningful keepsake, it is perfect as a gift or a decorative piece.



Size: 6\*5.5 cm

Price: € 1.8







#### Olive Wood\_Solid Heart Shape

Miscellaneous Items

This beautifully handcrafted solid olive wood heart showcases the natural beauty and grain of the wood. A timeless and meaningful keepsake, it is perfect as a gift or a decorative piece.



Price: € 2.4











#### Olive Wood\_ Pen in Display Box

Miscellaneous Items

This elegant olive wood pen comes beautifully presented in a matching display box with laser-engraving, showcasing the natural grain and craftsmanship of the wood. A perfect gift for any occasion, it combines functionality with timeless charm.



Price: € 13.2









#### Olive Wood\_ Bottle Stopper

Miscellaneous Items

This elegantly crafted olive wood bottle stopper showcases the natural beauty of the wood while providing a snug and durable fit for your bottles. A stylish and functional accessory, perfect for preserving your favorite beverages.



Price: € 3











### Olive Wood\_Holy Family Wall Plaque

Miscellaneous Items

This beautifully handcrafted olive wood wall plaque features an intricate depiction of the Hol