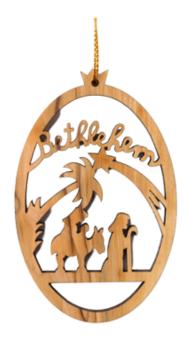

## Olive Wood Ornament\_ Flight to Egypt

Ornaments

This intricately crafted olive wood Christmas tree ornament depicts the Flight to Egypt within an oval shape, featuring fine details and natural charm. A meaningful addition to your holiday décor, it beautifully captures this poignant biblical moment.

Size: 10 cm Price: € 1.45