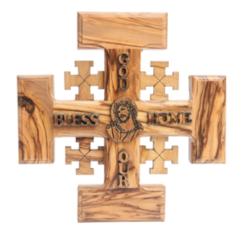

## Olive Wood Cross\_ Jerusalem Cross with "God Bless Our Home"

This beautifully crafted olive wood Jerusalem cross features the heartfelt engraving "God Bless Our Home" and the face of Jesus in its center. Handcrafted in Bethlehem, it's a meaningful and elegant addition to your home décor or a thoughtful gift.

Size: 12 cm Price: € 8.7

#### Olive Wood Cross\_ Jerusalem Cross with "God Bless Our Home"

This beautifully crafted olive wood Jerusalem cross features the heartfelt engraving "God Bless Our Home" and the face of Jesus in its center. Handcrafted in Bethlehem, it's a meaningful and elegant addition to your home décor or a thoughtful gift.

Size: 16 cm Price: € 10.2

### Olive Wood Cross\_ Jerusalem Cross with "God Bless Our Home"

Crosses

This beautifully crafted olive wood Jerusalem cross features the heartfelt engraving "God Bless Our Home" and the face of Jesus in its center. Handcrafted in Bethlehem, it's a meaningful and elegant addition to your home décor or a thoughtful gift.

Size: 20 cm Price: € 11.55

This beautifully handcrafted olive wood Latin cross features a silver oxide crucifix and four lenses containing holy objects (olive leaves, incense, flowers and stones from Jerusalem). A meaningful and elegant piece, it's perfect for devotion or as a cherished keepsake.