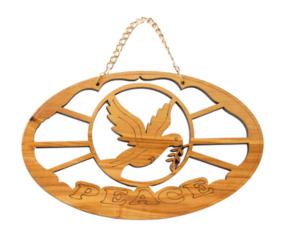

## Olive Wood Ornament\_ Peace with Dove Plaque

**Ornaments** 

This beautifully crafted olive wood plaque ornament features a dove along with a laser-engraved "peace" word in an elegant design. A meaningful addition to your holiday décor, it embodies hope and harmony.

Size: 15 cm Price: € 3.6