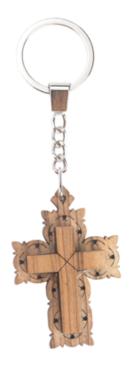

# HAND CARVED CROSSES

These olive wood crosses, crafted in Bethlehem, embody faith, simplicity, and tradition. Available in a range of designs from minimalist to intricately detailed, they are carved to highlight the natural beauty of olive wood. Whether displayed in homes, carried as symbols of devotion, or gifted to loved ones, these crosses offer a meaningful connection to Bethlehem's spiritual heritage and enduring artistry.