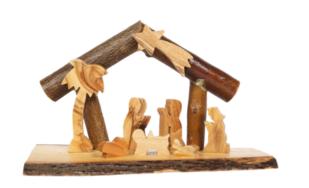

#### Olive Wood Nativity Scene\_ Standing House Grotto Nativity Scenes

This beautifully handcrafted ornament features a detailed Nativity scene within a standing grotto made of logs, crafted from premium olive wood by Bethlehem artisans. Its elegant design and natural charm make it a perfect addition to your holiday décor.

Size: 15 cm Price: € 4.8