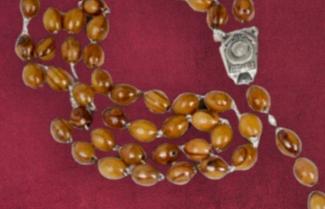

#### Olive Wood Rosary\_ Olive Pits Beads and Jerusalem Soil Centerpiece

**Rosaries** 

This unique rosary, crafted from natural olive pits, features a Virgin Mary centerpiece containing Jerusalem soil, a durable metal chain, and a finely detailed silver oxide cross. A meaningful and special companion for prayer and devotion.

Size: 45 cm Price: € 3.60

This elegant hematite rosary features smooth beads, a Virgin Mary centerpiece containing Jerusalem soil, a silver oxide cross, and a durable metal chain. A meaningful and timeless companion for prayer and devotion.