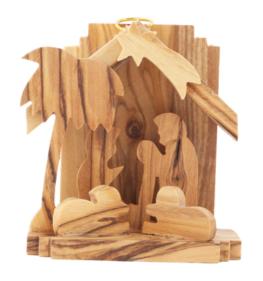

### NATIVITY SCENES

These olive wood nativity sets bring the story of Christmas to life with elegance and meaning. Carefully carved in Bethlehem, each set showcases the natural grain and warmth of olive wood, making every piece unique. From simple, understated designs to detailed, artistic creations, these sets are perfect for seasonal celebrations, adding a spiritual and timeless touch to homes or as heartfelt gifts.

#### Olive Wood Nativity Scene\_ Holy Family in Grotto Shelter Frame

**Nativity Scenes** 

This handcrafted olive wood Nativity scene features the Holy Family within a grotto shelter frame, showcasing intricate details and natural beauty. Made by Bethlehem artisans, it is a timeless and meaningful piece for your holiday décor.

#### Olive Wood Nativity Scene\_ Holy Family in Grotto Frame Nativity Scenes

This beautifully handcrafted olive wood Nativity scene features the Holy Family within an intricately carved grotto frame. Created by Bethlehem artisans, it is a timeless and meaningful addition to your holiday décor.