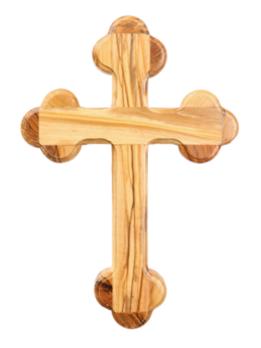

Size: 25 cm Price: € 6.6

Crosses

This beautifully handcrafted olive wood Roman cross features a simple, rustic and solid design, showcasing the natural beauty of the wood. Made in Bethlehem, it's a timeless and meaningful piece for devotion or decoration.

Size: 14 cm Price: € 1.8

Crosses

This beautifully handcrafted olive wood Roman cross features a simple, rustic and solid design, showcasing the natural beauty of the wood. Made in Bethlehem, it's a timeless and meaningful piece for devotion or decoration.