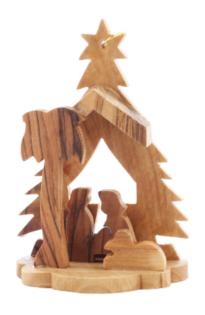

### NATIVITY SCENES

These olive wood nativity sets bring the story of Christmas to life with elegance and meaning. Carefully carved in Bethlehem, each set showcases the natural grain and warmth of olive wood, making every piece unique. From simple, understated designs to detailed, artistic creations, these sets are perfect for seasonal celebrations, adding a spiritual and timeless touch to homes or as heartfelt gifts.

### Olive Wood Nativity Scene\_ Grotto and Tree

**Nativity Scenes** 

This handcrafted olive wood Nativity scene features a beautifully detailed grotto topped with the Star of Bethlehem. Made by skilled Bethlehem artisans, it brings elegance and spiritual meaning to your holiday décor.