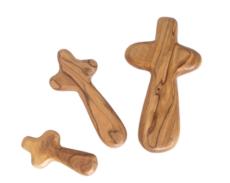

# HAND CARVED CROSSES

These olive wood crosses, crafted in Bethlehem, embody faith, simplicity, and tradition. Available in a range of designs from minimalist to intricately detailed, they are carved to highlight the natural beauty of olive wood. Whether displayed in homes, carried as symbols of devotion, or gifted to loved ones, these crosses offer a meaningful connection to Bethlehem's spiritual heritage and enduring artistry.

Size: 25 cm Price: € 6.6

Crosses

This beautifully handcrafted olive wood Roman cross features a simple, rustic and solid design, showcasing the natural beauty of the wood. Made in Bethlehem, it's a timeless and meaningful piece for devotion or decoration.

Size: 14 cm Price: € 1.8

Crosses

This beautifully handcrafted olive wood Roman cross features a simple, rustic and solid design, showcasing the natural beauty of the wood. Made in Bethlehem, it's a timeless and meaningful piece for devotion or decoration.

Size: 18 cm Price: € 3.6

Crosses

This beautifully handcrafted olive wood Roman cross features a simple, rustic and solid design, showcasing the natural beauty of the wood. Made in Bethlehem, it's a timeless and meaningful piece for devotion or decoration.

Size: 22 cm Price: € 5.1

Crosses

This beautifully handcrafted olive wood Roman cross features a simple, rustic and solid design, showcasing the natural beauty of the wood. Made in Bethlehem, it's a timeless and meaningful piece for devotion or decoration.

Size: 28 cm Price: € 6.6

Crosses

This beautifully handcrafted olive wood Latin Cross features a simple, rustic and solid design, showcasing the natural beauty of the wood. Made in Bethlehem, it's a timeless and meaningful piece for devotion or decoration.