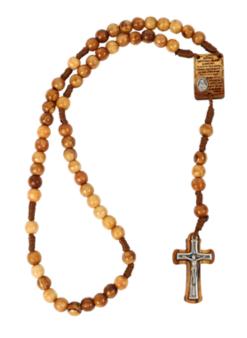

#### ROSARIES

Handcrafted in Bethlehem, these rosaries are a beautiful expression of faith and tradition. Whether made from olive wood, with its warm tones and natural grains, mother of pearl, with its soft luminescence, or hematite, with its polished elegance, each rosary is a timeless piece. Perfect for personal devotion or as meaningful gifts, they reflect the quiet grace and spiritual heritage of the Bethlehem.

#### Olive Wood Rosary\_ Icon with Jordan River Water Centerpiece Rosaries

This beautifully crafted oval-shaped olive wood rosary features an icon centerpiece containing water from the Jordan River, a durable metal crucifix, and a sturdy metal chain. A meaningful and spiritual accessory for prayer and devotion.