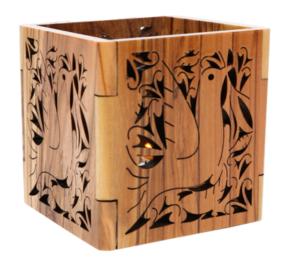

Size: 28 cm Price: € 36

Crosses

This stunning Roman cross features a radiant abalone shell inlay, a detailed silver oxide crucifix, and four lenses containing holy objects (olive leaves, incense, flowers and stones from Jerusalem). Handcrafted with care, it's a meaningful and elegant addition to your sacred collection.