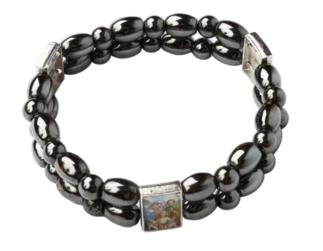

## Hematite Healing Bracelet\_Double with Icons Bracelets

This stylish hematite bracelet with round and oval beads and four icons is designed to absorb negative energy and promote calmness during stressful times. Known for its grounding properties, it works with the Root Chakra to transform negativity into positive vibrations, boosting confidence and supporting emotional balance. A perfect blend of healing and style.

#### Hematite Healing Bracelet\_ Double with Icons

**Bracelets** 

This stylish hematite bracelet with silver round beads and four icons is designed to absorb negative energy and promote calmness during stressful times. Known for its grounding properties, it works with the Root Chakra to transform negativity into positive vibrations, boosting confidence and supporting emotional balance. A perfect blend of healing and style.