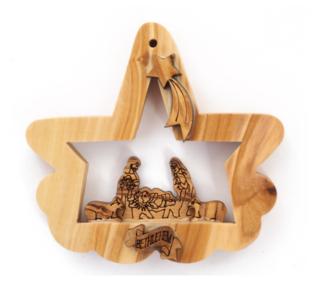

### Olive Wood Ornament\_ Nativity Scene in Star

Ornaments

This exquisite ornament showcases a detailed Nativity scene within a beautifully carved star, crafted from olive wood. Handcrafted in Bethlehem, it is a meaningful and elegant addition to your holiday décor.

Size: 9\*9 cm Price: € 2.3