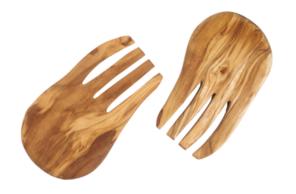

uts, and more. Their rich grain and versatile design combine practicality with natural beauty.

Size: 14.5\*14.5\*6 cm

Price: € 43.2









#### Olive Wood Kitchen Utensils Set A

**Utensils** 

Uniquely handcrafted from Bethlehem olive wood, this set features the stunning natural grain that makes each piece one-of-a-kind. Perfect for turning and serving food, the utensils are safe for nonstick cookware and gentle on all surfaces.

Size: 25x5 cm

Price: € 9









### Olive Wood Kitchen Utensils Set

Utensils

Uniquely handcrafted from Bethlehem olive wood, this set features the stunning natural grain that makes each piece one-of-a-kind. Perfect for turning and serving food, the utensils are safe for nonstick cookware and gentle on all surfaces.

Size: 30\*6 cm Price: € 10.8











#### Olive Wood Salad Hands

**Utensils** 

Serve salads in style with these elegantly crafted olive wood salad hands. Featuring the unique natural grain of olive wood, each piece is one-of-a-kind-functional, beautiful, and perfect for mixing or serving salads and pasta.

Size: 14\*8.5 cm

Price: € 9









#### Olive Wood Juicer

**Utensils** 

This elegantly handcrafted olive wood juicer is both functional and stylish, making it perfect for extracting fresh juice while showcasing the natural beauty of the wood.

Size: 15x5x5 cm

Price: € 3.6







#### Olive Wood Nut Cracker

Utensils



Enjoy cracking nuts with ease and style! This screwoperated olive wood nutcracker features a comfortable grip and a deep bowl to keep shells contained. Perfect for walnuts, peanuts, and more, it com