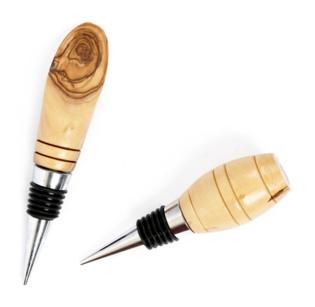

ted solid olive wood heart showcases the natural beauty and grain of the wood. A timeless and meaningful keepsake, it is perfect as a gift or a decorative piece.



Size: 6\*5.5 cm

Price: € 1.8







#### Olive Wood\_Solid Heart Shape

Miscellaneous Items

This beautifully handcrafted solid olive wood heart showcases the natural beauty and grain of the wood. A timeless and meaningful keepsake, it is perfect as a gift or a decorative piece.



Price: € 2.4











#### Olive Wood\_ Pen in Display Box

Miscellaneous Items

This elegant olive wood pen comes beautifully presented in a matching display box with laser-engraving, showcasing the natural grain and craftsmanship of the wood. A perfect gift for any occasion, it combines functionality with timeless charm.



Price: € 13.2









#### Olive Wood\_ Bottle Stopper

Miscellaneous Items

This elegantly crafted olive wood bottle stopper showcases the natural beauty of the wood while providing a snug and durable fit for your bottles. A stylish and functional accessory, perfect for preserving your favorite beverages.



Price: € 3











### Olive Wood\_Holy Family Wall Plaque

Miscellaneous Items

This beautifully handcrafted olive wood wall plaque features an intricate depiction of the Holy Family with silver oxide oil container as well as two holy objects lenses. A meaningful and elegant piece, it is perfect for adding a touch of devotion to your home or sacred space.

Size: 16\*12.5 cm

Price: € 7.8









## Olive Wood\_Virgin Mary and Baby Jesus Plaque

Miscellaneous Items

This beautifully handcrafted olive