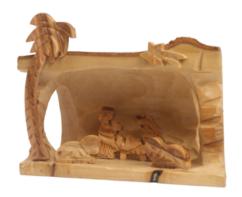

### Olive Wood Nativity Scene\_ Carved Oval Grotto

**Nativity Scenes** 

This unique Nativity scene is carved from natural olive wood bark by skilled Bethlehem artisans, showcasing intricate details and rustic charm. Its organic design and natural beauty make it a meaningful addition to your holiday décor.

Size: 17 cm Price: € 6.6