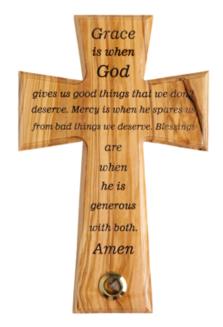

#### Olive Wood Cross\_ Laser-engraved God's Grace

Crosses

This beautifully handcrafted olive wood cross features "God's Grace" finely laser-engraved, combining natural elegance with spiritual meaning. Made in Bethlehem, it's a perfect addition to your sacred space or a thoughtful gift.