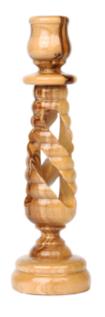

Size: 28 cm Price: € 36

Crosses

This stunning Roman cross features a radiant abalone shell inlay, a detailed silver oxide crucifix, and four lenses containing holy objects (olive leaves, incense, flowers and stones from Jerusalem). Handcrafted with care, it's a meaningful and elegant addition to your sacred collection.