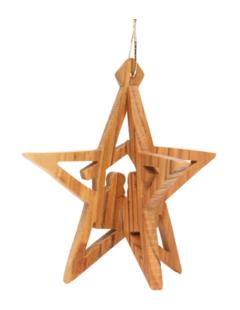

# Olive Wood Ornament\_ Star of Bethlehem with Nativity Scene Ornaments

This beautifully crafted Star of Bethlehem ornament features a detailed Nativity scene at its center, intricately carved from olive wood. Handcrafted in Bethlehem, it is a meaningful and elegant addition to your holiday décor.

### Olive Wood Ornament\_ Nativity Scene in Star

This beautifully crafted olive wood ornament features a detailed Nativity scene nestled within a star design. A meaningful addition to your holiday décor, it symbolizes the light and hope of Christmas.