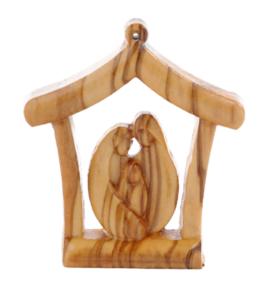

### Olive Wood Ornament\_ Holy Family in Grotto Shelter

This beautifully crafted ornament features the Holy Family within a grotto shelter, intricately carved from olive wood. Handcrafted in Bethlehem, it is a meaningful and elegant addition to your holiday décor.

Size: 7\*6.5 cm

Price: € 3.6