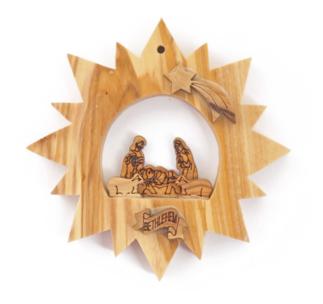

# Olive Wood Ornament\_ Star of Bethlehem with Nativity Scene Ornaments

This beautifully crafted Star of Bethlehem ornament features a detailed Nativity scene at its center, intricately carved from olive wood. Handcrafted in Bethlehem, it is a meaningful and elegant addition to your holiday décor.

Size: 11 cm Price: € 2.3