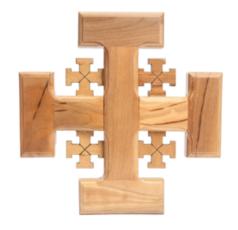

Size: 10.5 cm Price: € 1.75

This beautifully crafted olive wood Jerusalem cross features a timeless and intricate design. Handcrafted in Bethlehem, it's a meaningful and elegant addition to your space or collection.

Size: 08 cm Price: € 2.2

This beautifully crafted olive wood Jerusalem cross features a timeless and intricate design. Handcrafted in Bethlehem, it's a meaningful and elegant addition to your space or collection.

Size: 10 cm Price: € 2.9

This beautifully crafted olive wood Jerusalem cross features a timeless and intricate design. Handcrafted in Bethlehem, it's a meaningful and elegant addition to your space or collection.

Size: 16 cm Price: € 6.6

This beautifully crafted olive wood Jerusalem cross features a timeless and intricate design. Handcrafted in Bethlehem, it's a meaningful and elegant addition to your space or collection.

Size: 20 cm Price: € 10.8

This beautifully crafted olive wood Jerusalem cross features a timeless and intricate design. Handcrafted in Bethlehem, it's a meaningful and elegant addition to your space or collection.

Size: 25 cm Price: € 14.4