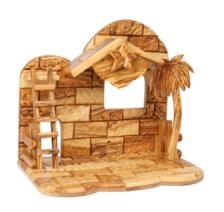

### NATIVITY SCENES

These olive wood nativity sets bring the story of Christmas to life with elegance and meaning. Carefully carved in Bethlehem, each set showcases the natural grain and warmth of olive wood, making every piece unique. From simple, understated designs to detailed, artistic creations, these sets are perfect for seasonal celebrations, adding a spiritual and timeless touch to homes or as heartfelt gifts.

# Olive Wood Nativity Scene\_ Standing Grotto Nativity Scenes

Handcrafted from premium olive wood by Bethlehem artisans, this standing grotto features a beautifully crafted Nativity scene. Its elegant design and natural wood grain make it a timeless addition to your holiday décor.

Size: 9 cm Price: € 3.6