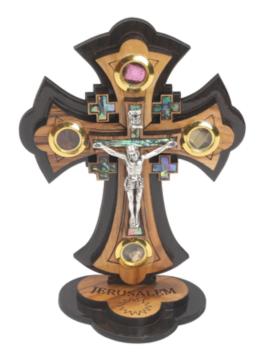

#### Olive Wood Jerusalem Cross\_ Mother Of Pearl with Crucifix and Four Holy Objects Lenses on Stand

Crosses

This exquisite olive wood Jerusalem Cross features a mother-of-pearl inlay, a detailed silver oxide crucifix, and four lenses containing holy objects (olive leaves, incense, flowers and stones from Jerusalem), elegantly displayed on a sturdy stand. Handcrafted in Bethlehem, it's a meaningful and spiritual centerpiece for any sacred space.

Size: 12 cm Price: € 6