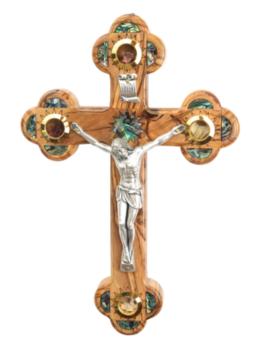

# Olive Wood Roman Cross\_ Perforated and red fitted with Crucifix and Four Holy Objects Lenses

Crosses

This intricately designed olive wood Roman cross features a perforated structure with a vibrant red fitting, a detailed silver oxide crucifix, and four lenses containing holy objects (olive leaves, incense, flowers and stones from Jerusalem). Handcrafted in Bethlehem, it's a meaningful and striking addition to your sacred space.

Size: 28 cm Price: € 18