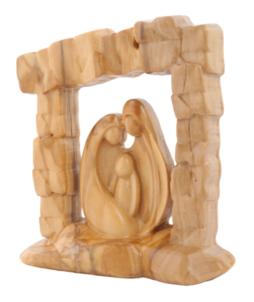

#### Olive Wood Nativity Scene\_ Arch Grotto

**Nativity Scenes** 

Handcrafted from premium olive wood by Bethlehem artisans, this multi-log grotto ornament features a beautifully detailed Nativity scene. Its unique design and natural wood grain add a rustic and meaningful touch to your holiday décor.