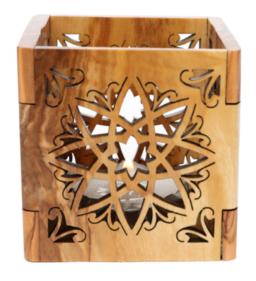

Size: 28 cm Price: € 36

Crosses

This stunning Roman cross features a radiant abalone shell inlay, a detailed silver oxide crucifix, and four lenses containing holy objects (olive leaves, incense, flowers and stones from Jerusalem). Handcrafted with care, it's a meaningful and elegant addition to your sacred collection.