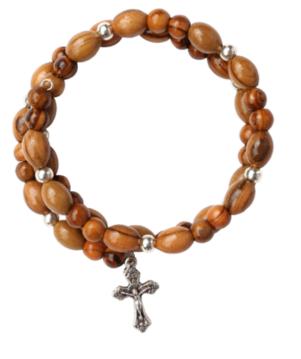

# Olive Wood Bracelet\_ Wrap Rosary with Crucifix Medal Bracelets

This elegant prayer bracelet showcases layered rows of oval olive wood beads and silvertone round beads with a silvertone crucifix, adding a meaningful touch. The stretchable design wraps comfortably around most wrists, offering a simple and beautiful way to carry your faith. Each piece is uniquely crafted with varying olive wood bead colors.

Size: 10 cm Price: € 2.2