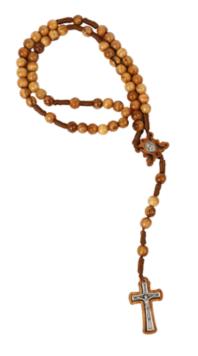

#### ROSARIES

Handcrafted in Bethlehem, these rosaries are a beautiful expression of faith and tradition. Whether made from olive wood, with its warm tones and natural grains, mother of pearl, with its soft luminescence, or hematite, with its polished elegance, each rosary is a timeless piece. Perfect for personal devotion or as meaningful gifts, they reflect the quiet grace and spiritual heritage of the Bethlehem.

#### Olive Wood Rosary\_ Classic

**Rosaries** 

This timeless olive wood rosary features smooth round beads and a traditional wooden cross, providing a classic and meaningful companion for prayer and devotion.