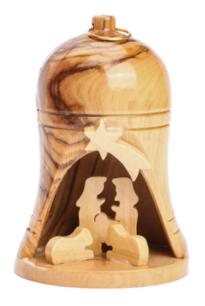

#### Olive Wood Nativity Scene\_ Christmas Bell Ornament Nativity Scenes

Handcrafted by Bethlehem artisans from premium olive wood, this bell-shaped ornament features intricate Nativity details and a warm natural finish. A meaningful addition to your holiday décor or a thoughtful gift.

Size: 10 cm Price: € 3