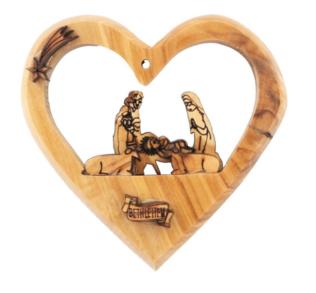

### Olive Wood Ornament\_ Nativity Scene in Heart

This beautifully crafted ornament features a detailed Nativity scene enclosed within a heart, intricately carved from olive wood. Handcrafted in Bethlehem, it is a meaningful and elegant addition to your holiday décor.

Size: 8\*8 cm Price: € 2.3