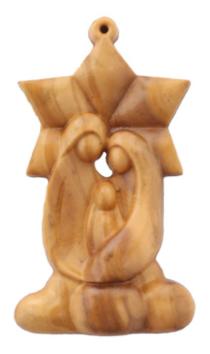

### Olive Wood Ornament\_ Holy Family in Star of Bethlehem

This beautifully designed ornament features the Holy Family nestled within a Star of Bethlehem, intricately carved from olive wood. Handcrafted in Bethlehem, it is a meaningful and elegant addition to your holiday décor.

Size: 7\*6 cm Price: € 3.6