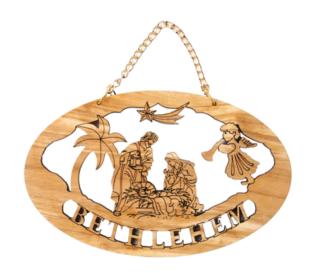

#### Olive Wood Ornament\_ Bethlehem Nativity Scene

**Ornaments** 

This beautifully crafted olive wood Christmas Tree ornament depicts a detailed Nativity scene within an oval shape, showcasing fine artistry and natural charm. A perfect addition to your holiday décor, it brings the timeless story of Christmas to life.

Size: 10 cm Price: € 1.45