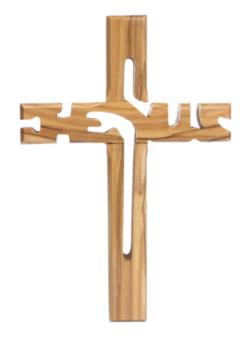

Size: 12 cm Price: € 2

Crosses

This beautifully crafted olive wood cross features a detailed cut-out of "Jesus", designed as an elegant wall décor item. Handcrafted in Bethlehem, it's a meaningful and spiritual addition to your home or sacred space.

Size: 16 cm Price: € 3.3

Crosses

This beautifully crafted olive wood cross features a detailed cut-out of "Jesus", designed as an elegant wall décor item. Handcrafted in Bethlehem, it's a meaningful and spiritual addition to your home or sacred space.

Size: 20 cm Price: € 5.1

Crosses

This beautifully crafted olive wood cross features a detailed cut-out of "Jesus", designed as an elegant wall décor item. Handcrafted in Bethlehem, it's a meaningful and spiritual addition to your home or sacred space.

Size: 25 cm Price: € 6.6

Crosses

This beautifully handcrafted olive wood Roman cross features a simple, rustic and solid design, showcasing the natural beauty of the wood. Made in Bethlehem, it's a timeless and meaningful piece for devotion or decoration.