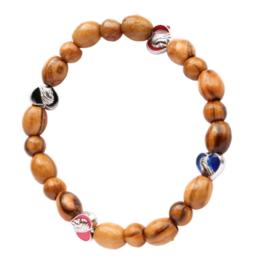

### Olive Wood Bracelet\_ 4 colours Hearts

**Bracelets** 

This elegant bracelet features smooth, polished round and oval olive wood beads with natural textures and colors. Adorned with four heart-shaped icons of Virgin Mary, it is a unique and spiritual accessory that beautifully combines craftsmanship and devotion.