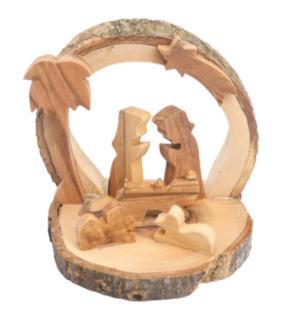

### Olive Wood Nativity Scene\_ Holy Family in Circle

This beautifully handcrafted olive wood Nativity scene features the Holy Family enclosed within a circular frame. Created by skilled Bethlehem artisans, it is a timeless and meaningful piece for your holiday décor.

Size: 9\*9.5 cm

Price: € 9