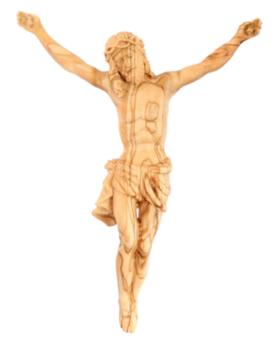

#### Olive Wood Crucified Jesus Figure

This beautifully handcrafted olive wood figure depicts Jesus on the cross with intricate details, showcasing the natural beauty of the wood. Made in Bethlehem, it's a meaningful and timeless piece for devotion or display.