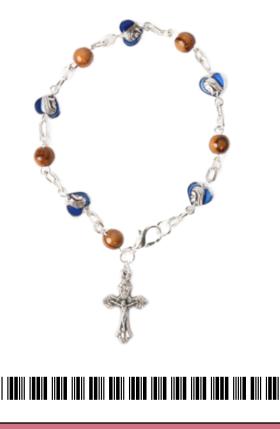

### Olive Wood Bracelet\_ Blue Hearts

**Bracelets** 

This bracelet features polished round olive wood beads paired with metallic blue Virgin Mary hearts, symbolizing faith and devotion. Solid, durable, and silky smooth to the touch. It is an ideal gift for First Communion, Confirmation, or Christmas, combining spirituality with timeless style.