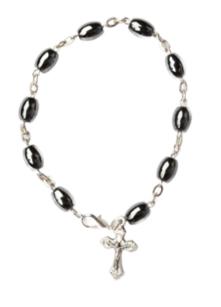

#### Hematite Bracelet\_ Oval Rosary

**Bracelets** 

This elegant one-decade rosary bracelet combines style and faith, featuring ten 8mm black hematite oval beads on a silver chain with a detailed crucifix charm. A perfect blend of fashion and spirituality, it offers a meaningful way to carry your devotion wherever you go.

Size: 10 cm

Price: € 1.35