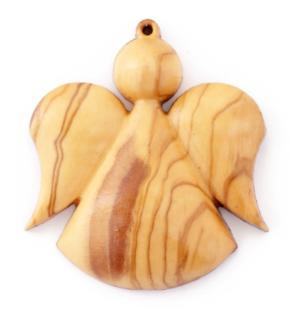

### Olive Wood Ornament\_ Angel

This beautifully crafted ornament features a gracefully carved angel, magnified for a stunning three-dimensional effect. Handcrafted from olive wood in Bethlehem, it is a meaningful and elegant addition to your holiday décor.

Size: 7\*6 cm Price: € 3.6