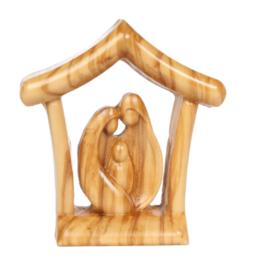

## Olive Wood Nativity Scene\_ Holy Family in Christmas Tree Frame

**Nativity Scenes** 

This beautifully crafted olive wood Nativity scene features the Holy Family within a carved Christmas tree frame. Handcrafted by Bethlehem artisans, it is a meaningful and festive addition to your holiday décor.