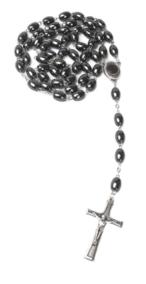

Size: 45 cm Price: € 3.60

This elegant hematite rosary features smooth beads, a Virgin Mary centerpiece containing Jerusalem soil, a silver oxide cross, and a durable metal chain. A meaningful and timeless companion for prayer and devotion.

Size: 45 cm Price: € 4.65