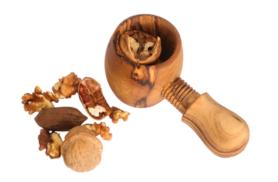

natural grain that makes each piece one-of-a-kind. Perfect for turning and serving food, the utensils are safe for nonstick cookware and gentle on all surfaces.

Size: 30\*6 cm Price: € 10.8











#### Olive Wood Salad Hands

**Utensils** 

Serve salads in style with these elegantly crafted olive wood salad hands. Featuring the unique natural grain of olive wood, each piece is one-of-a-kind-functional, beautiful, and perfect for mixing or serving salads and pasta.

Size: 14\*8.5 cm

Price: € 9









#### Olive Wood Juicer

**Utensils** 

This elegantly handcrafted olive wood juicer is both functional and stylish, making it perfect for extracting fresh juice while showcasing the natural beauty of the wood.

Size: 15x5x5 cm

Price: € 3.6







#### Olive Wood Nut Cracker

Utensils



Enjoy cracking nuts with ease and style! This screwoperated olive wood nutcracker features a comfortable grip and a deep bowl to keep shells contained. Perfect for walnuts, peanuts, and more, it combines practicality with the natural beauty of handcrafted olive wood.











### Olive Wood Honey Dipper

Enhance your mornings with this traditional honey dipper, handcrafted in Tunisia from olive wood. Its circular grooves make it easy to scoop and drizzle honey or syrup with precision and charm.

Size: 14\*2.5 cm

Price: € 1.8







#### Olive Wood Spoon Rest

**Utensils** 



This elegant olive wood spoon rest offers a stylish and practical way to keep countertops clean while cooking. Showcasing the natural beauty of olive wood grain, it is a functional and timeless addition to any ki