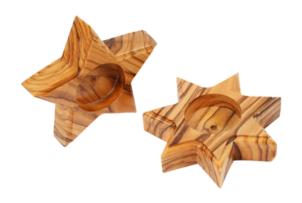

Size: 28 cm Price: € 36

Crosses

This stunning Roman cross features a radiant abalone shell inlay, a detailed silver oxide crucifix, and four lenses containing holy objects (olive leaves, incense, flowers and stones from Jerusalem). Handcrafted with care, it's a meaningful and elegant addition to your sacred collection.