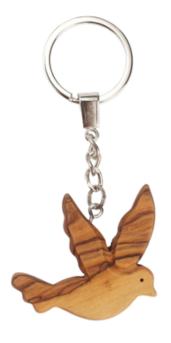

Size: 16 cm Price: € 5.1

This beautifully handcrafted olive wood Latin cross features a silver oxide crucifix and four lenses containing holy objects (olive leaves, incense, flowers and stones from Jerusalem). A meaningful and elegant piece, it's perfect for devotion or as a cherished keepsake.