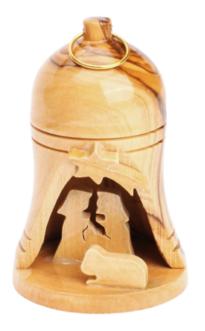

#### Olive Wood Nativity Scene\_ Christmas Bell Ornament Nativity Scenes

Handcrafted by Bethlehem artisans from premium olive wood, this bell-shaped ornament features intricate Nativity details and a warm natural finish. A meaningful addition to your holiday décor or a thoughtful gift.

Size: 8 cm Price: € 2.2