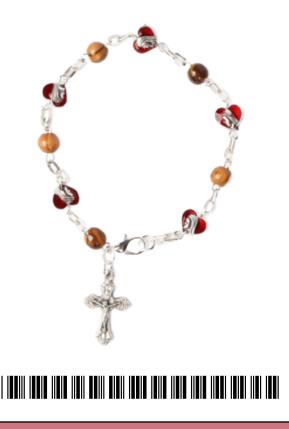

### Olive Wood Bracelet\_ Red Hearts

**Bracelets** 

This bracelet features polished round olive wood beads paired with metallic red Virgin Mary hearts, symbolizing faith and devotion. Solid, durable, and silky smooth to the touch. It is an ideal gift for First Communion, Confirmation, or Christmas, combining spirituality with timeless style.