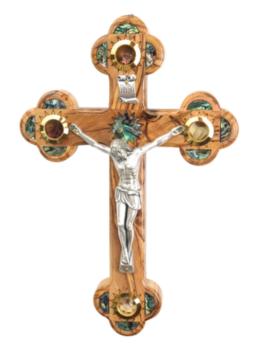

# Olive Wood Roman Cross\_ Perforated and red fitted with Crucifix and Four Holy Objects Lenses

Crosses

This intricately designed olive wood Roman cross features a perforated structure with a vibrant red fitting, a detailed silver oxide crucifix, and four lenses containing holy objects (olive leaves, incense, flowers and stones from Jerusalem). Handcrafted in Bethlehem, it's a meaningful and striking addition to your sacred space.

Size: 22 cm Price: € 16.2