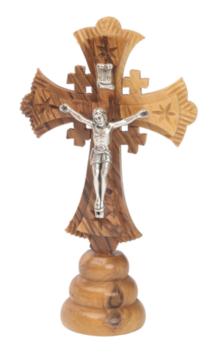

#### Olive Wood Jerusalem Cross\_ Silver Oxide Crucifix on Stand

Crosses

This beautifully crafted olive wood Jerusalem Cross features a detailed silver oxide crucifix, elegantly displayed on a sturdy stand. Handcrafted in Bethlehem, it's a meaningful and timeless addition to your sacred space.

Size: 7 cm Price: € 1.8