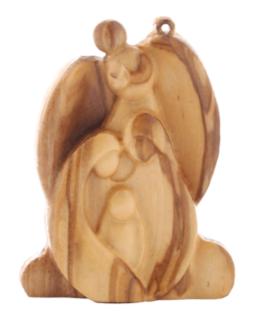

## Olive Wood Ornament\_ Holy Family with Angel

This exquisite ornament features the Holy Family with a gracefully carved angel, all crafted from olive wood. Handcrafted in Bethlehem, it is a meaningful and elegant addition to your holiday décor.

Size: 7\*5 cm Price: € 3.6