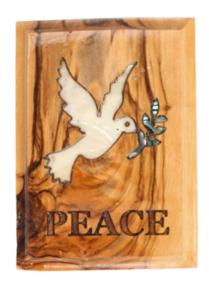

## Olive Wood Ornament\_ Peace with Dove Plaque

**Ornaments** 

This beautifully crafted olive wood plaque ornament features a dove along with a laser-engraved "peace" word in an elegant design. A meaningful addition to your holiday décor, it embodies hope and harmony.