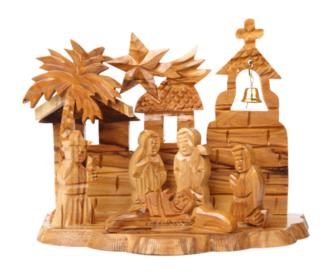

### NATIVITY SCENES

These olive wood nativity sets bring the story of Christmas to life with elegance and meaning. Carefully carved in Bethlehem, each set showcases the natural grain and warmth of olive wood, making every piece unique. From simple, understated designs to detailed, artistic creations, these sets are perfect for seasonal celebrations, adding a spiritual and timeless touch to homes or as heartfelt gifts.

### Olive Wood Nativity Scene\_ Grotto and Church

**Nativity Scenes** 

This exquisite olive wood Nativity scene combines a detailed grotto with a church backdrop, symbolizing faith and tradition. Handcrafted by Bethlehem artisans, it is a meaningful and unique addition to your holiday décor.