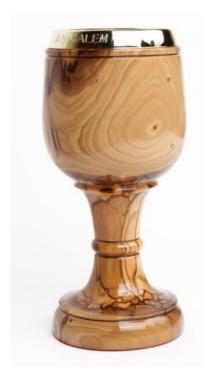

#### Olive Wood Rosary\_ Icon with Jordan River Water Centerpiece Rosaries

This beautifully crafted oval-shaped olive wood rosary features an icon centerpiece containing water from the Jordan River, a durable metal crucifix, and a sturdy metal chain. A meaningful and spiritual accessory for prayer and devotion.