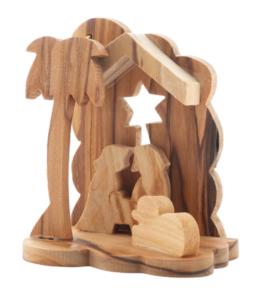

### NATIVITY SCENES

These olive wood nativity sets bring the story of Christmas to life with elegance and meaning. Carefully carved in Bethlehem, each set showcases the natural grain and warmth of olive wood, making every piece unique. From simple, understated designs to detailed, artistic creations, these sets are perfect for seasonal celebrations, adding a spiritual and timeless touch to homes or as heartfelt gifts.

## Olive Wood Nativity Scene\_ Star of Bethlehem

**Nativity Scenes** 

This beautifully handcrafted olive wood Nativity scene features the iconic Star of Bethlehem atop the Grotto, symbolizing hope and light. Made by skilled Bethlehem artisans, it is a meaningful and elegant addition to your holiday décor.