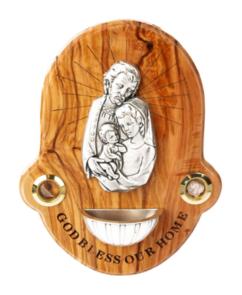

#### Olive Wood Ornament\_ 'God Bless Our Home' Plaque

**Ornaments** 

This beautifully crafted olive wood plaque ornament features the heartfelt message "God Bless Our Home," making it a meaningful addition to your décor. Perfect for spreading blessings and warmth during the holiday season and beyond.