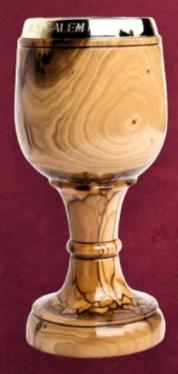

#### Olive Wood Rosary\_ Icon with Jordan River Water Centerpiece Rosaries

This beautifully crafted oval-shaped olive wood rosary features an icon centerpiece containing water from the Jordan River, a durable metal crucifix, and a sturdy metal chain. A meaningful and spiritual accessory for prayer and devotion.