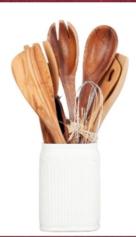

#### Olive Wood Rosary\_ Classic

**Rosaries** 

This timeless olive wood rosary features smooth round beads and a traditional wooden cross, providing a classic and meaningful companion for prayer and devotion.