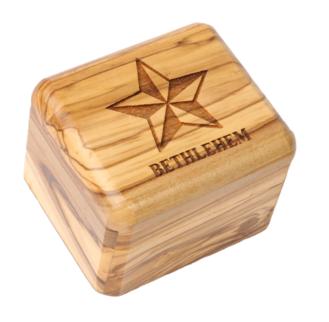

### Olive Wood Ornament\_ Holy Family in Star of Bethlehem

This beautifully designed ornament features the Holy Family nestled within a Star of Bethlehem, intricately carved from olive wood. Handcrafted in Bethlehem, it is a meaningful and elegant addition to your holiday décor.

Size: 7\*6 cm Price: € 3.6