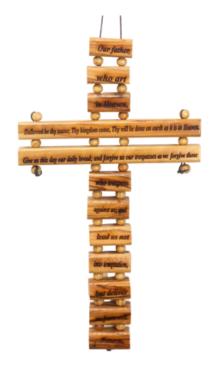

Size: 23 cm Price: € 7.8

This elegant olive wood cross features The Lord's Prayer finely laser-engraved, showcasing both craftsmanship and spiritual significance. Handcrafted in Bethlehem, it's a meaningful addition to your sacred space or a cherished gift.

Size: 44 cm Price: € 9

Crosses

This elegant olive wood cross features The Lord's Prayer finely laser-engraved, showcasing both craftsmanship and spiritual significance. Handcrafted in Bethlehem, it's a meaningful addition to your sacred space or a cherished gift.