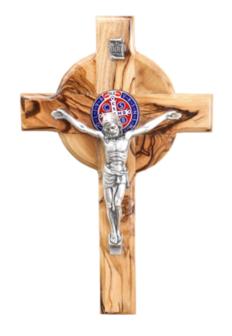

Size: 20 cm Price: € 12

Crosses

This exquisite olive wood cross features a St. Benedict medallion and a detailed silver oxide crucifix. Handcrafted in Bethlehem, it's a meaningful piece symbolizing protection and faith, perfect for your home or sacred space.

Size: 10 cm Price: € 3.3

Crosses

This exquisite olive wood cross features a St. Benedict medallion and a detailed silver oxide crucifix. Handcrafted in Bethlehem, it's a meaningful piece symbolizing protection and faith, perfect for your home or sacred space.

Size: 16 cm Price: € 6

Crosses

This exquisite olive wood cross features a St. Benedict medallion and a detailed silver oxide crucifix. Handcrafted in Bethlehem, it's a meaningful piece symbolizing protection and faith, perfect for your home or sacred space.

Size: 20 cm Price: € 7.8

Crosses

This exquisite olive wood cross features a St. Benedict medallion and a detailed silver oxide crucifix. Handcrafted in Bethlehem, it's a meaningful piece symbolizing protection and faith, perfect for your home or sacred space.

Size: 25 cm Price: € 9.9