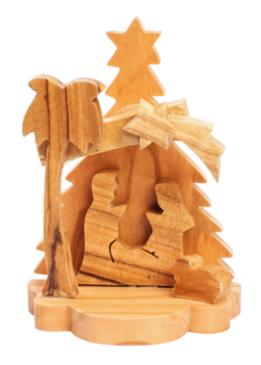

### Olive Wood Ornament\_ Holy Family in Christmas Tree

This beautifully crafted ornament features the Holy Family nestled within a carved Christmas tree. Handcrafted from olive wood in Bethlehem, it is a meaningful and elegant addition to your holiday décor.

Size: 8\*6.5 cm

Price: € 3.6