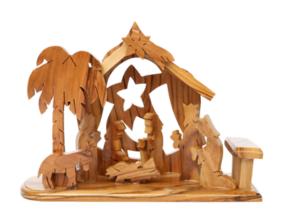

### NATIVITY SCENES

These olive wood nativity sets bring the story of Christmas to life with elegance and meaning. Carefully carved in Bethlehem, each set showcases the natural grain and warmth of olive wood, making every piece unique. From simple, understated designs to detailed, artistic creations, these sets are perfect for seasonal celebrations, adding a spiritual and timeless touch to homes or as heartfelt gifts.

## Olive Wood Nativity Scene\_ Star of Bethlehem

**Nativity Scenes** 

This beautifully handcrafted olive wood Nativity scene features the iconic Star of Bethlehem atop the Grotto, symbolizing hope and light. Made by skilled Bethlehem artisans, it is a meaningful and elegant addition to your holiday décor.