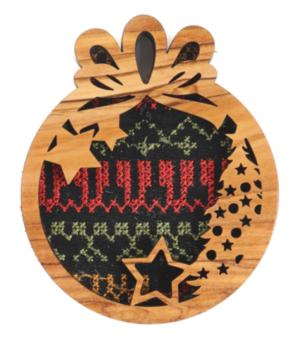

#### Olive Wood Ornament\_ Fitted with Traditional Embroidery **Ornaments**

This unique ornament features a carved Christmas design set in a circular olive wood frame, beautifully accented with traditional embroidery. Handcrafted in Bethlehem, it is a charming and meaningful addition to your holiday décor.

Size: 9\*8 cm Price: € 1.5