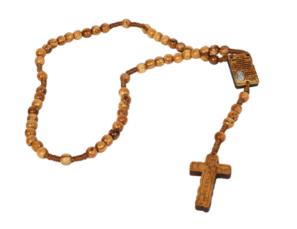

#### ROSARIES

Handcrafted in Bethlehem, these rosaries are a beautiful expression of faith and tradition. Whether made from olive wood, with its warm tones and natural grains, mother of pearl, with its soft luminescence, or hematite, with its polished elegance, each rosary is a timeless piece. Perfect for personal devotion or as meaningful gifts, they reflect the quiet grace and spiritual heritage of the Bethlehem.

#### Olive Wood Rosary\_Carved Beads and Jerusalem Soil Centerpiece

**Rosaries** 

This intricately designed olive wood rosary features carved oval beads, an icon centerpiece containing Jerusalem soil, and a finely crafted wooden crucifix. Connected by a durable metal chain, it is a meaningful and elegant tool for prayer and devotion.