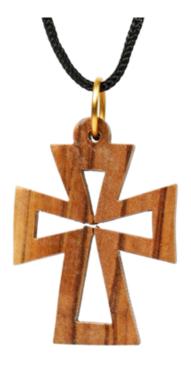

Size: 25 cm Price: € 6.6

Crosses

This beautifully handcrafted olive wood Roman cross features a simple, rustic and solid design, showcasing the natural beauty of the wood. Made in Bethlehem, it's a timeless and meaningful piece for devotion or decoration.

Size: 14 cm Price: € 1.8

Crosses

This beautifully handcrafted olive wood Roman cross features a simple, rustic and solid design, showcasing the natural beauty of the wood. Made in Bethlehem, it's a timeless and meaningful piece for devotion or decoration.