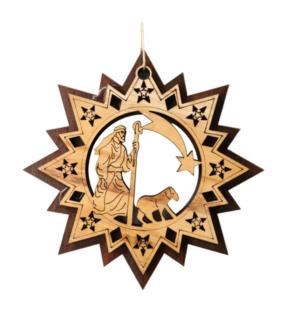

# Olive Wood Ornament\_ Double Layered Star with Shepherd Ornaments

This beautifully crafted double-layered star ornament features a shepherd intricately carved from olive wood. Handcrafted in Bethlehem, it is a meaningful and elegant addition to your holiday décor.

Size: 11 cm Price: € 1.6