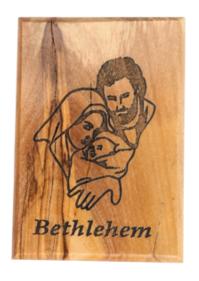

Wood Box\_ Last Supper Silver Oxide Plaque

**Boxes** 

This exquisite olive wood box features a silver oxide plaque showcasing a detailed depiction of the Last Supper, combining natural wood craftsmanship with elegant metallic artistry. Perfect for storing jewellery, rosaries, or small keepsakes, this box offers both functionality and timeless beauty.



Size: 7\*6 cm Price: € 8.7





### **MAGNETS**



Bethlehem's olive wood magnets are small treasures that bring warmth and charm to any space. Carved with care, each magnet captures the natural beauty of olive wood, with designs that range from simple and rustic to finely detailed. Perfect for decorating a fridge or workspace, these magnets serve as meaningful souvenirs, carrying with them a touch of Bethlehem's timeless craftsmanship.



## Olive Wood Magnet\_ "Bethlehem" with Holy Family Magnets

This beautifully crafted olive wood magnet features the word "Bethlehem" alongside a detailed depiction of the Holy Family. A meaningful and charming keepsake for your home or collection.

Size: 7\*5 cm Price: € 1.45









#### Olive Wood Magnet\_ ''God Bless Our Home'' with Jerusalem Cross

**Magnets** 

This elegantly handcrafted olive wood magnet features the phrase "God Bless Our Home" with the word "Jerusalem" and a cross design. A meaningful and stylish addition to your home décor.

Size: 7\*5 cm Price: € 1.45









# Olive Wood Magnet\_ "I Trust In Thee" with Jesus Face Magnets

This beautifully handcrafted olive wood magnet features the phrase "I Trust In Thee" alongside a detailed depiction of Jesus' face. A mean