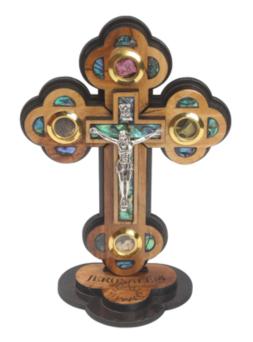

#### Olive Wood Jerusalem Cross\_ Mother Of Pearl with Crucifix and Four Holy Objects Lenses on Stand

Crosses

This exquisite olive wood Jerusalem Cross features a mother-of-pearl inlay, a detailed silver oxide crucifix, and four lenses containing holy objects (olive leaves, incense, flowers and stones from Jerusalem), elegantly displayed on a sturdy stand. Handcrafted in Bethlehem, it's a meaningful and spiritual centerpiece for any sacred space.

Size: 12 cm Price: € 6