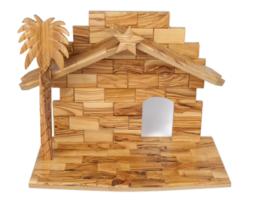

### NATIVITY SCENES

These olive wood nativity sets bring the story of Christmas to life with elegance and meaning. Carefully carved in Bethlehem, each set showcases the natural grain and warmth of olive wood, making every piece unique. From simple, understated designs to detailed, artistic creations, these sets are perfect for seasonal celebrations, adding a spiritual and timeless touch to homes or as heartfelt gifts.

#### Olive Wood Nativity Scene\_ Holy Family in Grotto Shelter Frame

**Nativity Scenes** 

This handcrafted olive wood Nativity scene features the Holy Family within a grotto shelter frame, showcasing intricate details and natural beauty. Made by Bethlehem artisans, it is a timeless and meaningful piece for your holiday décor.

Size: 10\*9 cm

Price: € 9