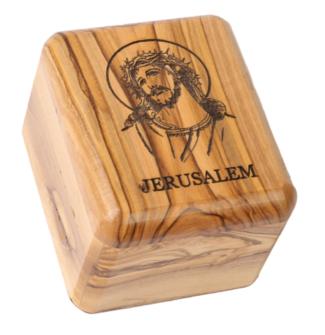

es or jewellery, it blends tradition, craftsmanship, and spirituality in a timeless design.



Size: 7\*6 cm Price: € 5.1







### Olive Wood Box\_ Laserengraved Jerusalem Cross

Delicately carved from high-quality olive wood, this rosary box features a hand-etched Jerusalem inscription and a Jerusalem Cross on the lid. A meaningful and artistic storage solution for your rosary or treasured items.



Size: 7\*6 cm Price: € 5.1







### Olive Wood Box\_ Laserengraved Virgin Mary and baby Jesus

**Boxes** 

Hand-carved from authentic Jerusalem olive wood, this box features a detailed carving of Mary with Jesus and an engraved "Bethlehem". Perfect for storing rosaries or jewellery, it is a timeless keepsake reflecting Bethlehem's spiritual significance.



Size: 7\*6 cm Price: € 5.1







### Olive Wood Box\_ Laserengraved Face of Jesus

Hand-carved from olive wood in Bethlehem, this keepsake box features an engraved image of Jesus, highlighting the natural beauty of the wood. Large enough for any standard-size rosary, it combines artistry and functionality to elegantly protect and display your treasured items.



Size: 7\*6 cm Price: € 5.1







# Olive Wood Box\_ Mother of Pearl Broder and Jerusalem Cross

**Boxes** 

Hand-carved from authentic Jerusalem olive wood by Bethlehem artisans, this box features an engraved Jerusalem Cross with mother-of-pearl inlays, perfect for storing rosaries or jewellery with elegance and spiritual significance.



Size: 7\*6 cm Price: € 8.7







# Olive Wood Box\_ Mother of Pearl Broder and Jerusalem Cross

**Boxes** 

Handcrafted fro