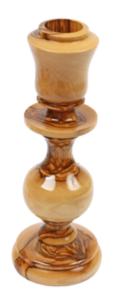

Size: 28 cm Price: € 36

Crosses

This stunning Roman cross features a radiant abalone shell inlay, a detailed silver oxide crucifix, and four lenses containing holy objects (olive leaves, incense, flowers and stones from Jerusalem). Handcrafted with care, it's a meaningful and elegant addition to your sacred collection.