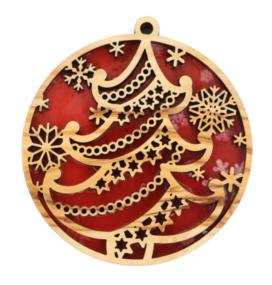

#### Olive Wood Ornament\_ Christmas Tree with Snow Flakes

**Ornaments** 

This beautifully crafted Christmas tree ornament features delicate snowflake carvings, adding a festive touch to your holiday décor. Handcrafted from olive wood in Bethlehem, it is a charming and elegant addition to your collection.

Size: 11 cm Price: € 2.7