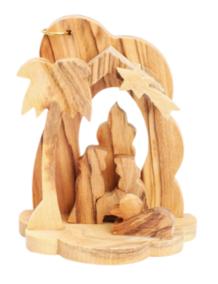

## Olive Wood Nativity Scene\_ Holy Family in Star of Bethlehem

**Nativity Scenes** 

This beautifully handcrafted olive wood Nativity scene features the Holy Family set within a stunning Star of Bethlehem design. Made by skilled Bethlehem artisans, it is a meaningful and elegant addition to your holiday décor.

Size: 9.5\*8.5 cm

Price: € 9