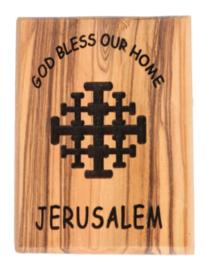

## Olive Wood Cross\_ Jerusalem Cross with "God Bless Our Home"

This beautifully crafted olive wood Jerusalem cross features the heartfelt engraving "God Bless Our Home" and the face of Jesus in its center. Handcrafted in Bethlehem, it's a meaningful and elegant addition to your home décor or a thoughtful gift.

Size: 12 cm Price: € 8.7

#### Olive Wood Cross\_ Jerusalem Cross with "God Bless Our Home"

This beautifully crafted olive wood Jerusalem cross features the heartfelt engraving "God Bless Our Home" and the face of Jesus in its center. Handcrafted in Bethlehem, it's a meaningful and elegant addition to your home décor or a thoughtful gift.

Size: 16 cm Price: € 10.2

### Olive Wood Cross\_ Jerusalem Cross with "God Bless Our Home"

Crosses

This beautifully crafted olive wood Jerusalem cross features the heartfelt engraving "God Bless Our Home" and the face of Jesus in its center. Handcrafted in Bethlehem, it's a meaningful and elegant addition to your home décor or a thoughtful gift.

Size: 20 cm Price: € 11.55

This beautifully handcrafted olive wood Latin cross features a silver oxide crucifix and four lenses containing holy objects (olive leaves, incense, flowers and stones from Jerusalem). A meaningful and elegant piece, it's perfect for devotion or as a cherished keepsake.