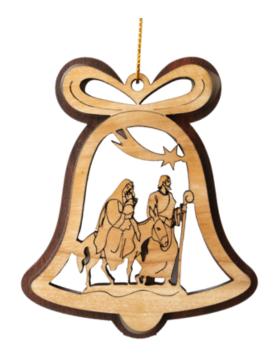

## Olive Wood Ornament\_ Holy Family in Bell Frame Ornaments

This elegant ornament features the Holy Family within a beautifully carved bell-shaped frame. Handcrafted from olive wood in Bethlehem, it is a meaningful and graceful addition to your holiday décor.

Size: 7.5\*6 cm

Price: € 3.6