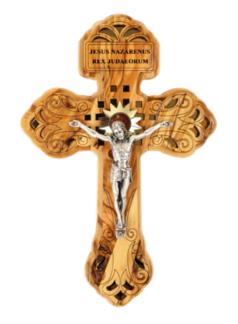

# HAND CARVED CROSSES

These olive wood crosses, crafted in Bethlehem, embody faith, simplicity, and tradition. Available in a range of designs from minimalist to intricately detailed, they are carved to highlight the natural beauty of olive wood. Whether displayed in homes, carried as symbols of devotion, or gifted to loved ones, these crosses offer a meaningful connection to Bethlehem's spiritual heritage and enduring artistry.