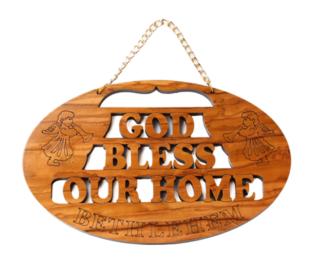

#### Olive Wood Ornament\_ 'God Bless Our Home' Plaque

**Ornaments** 

This beautifully crafted olive wood plaque ornament features the heartfelt message "God Bless Our Home," making it a meaningful addition to your décor. Perfect for spreading blessings and warmth during the holiday season and beyond.

Size: 15 cm Price: € 3.6