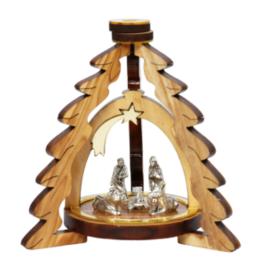

#### Olive Wood Ornament\_Christmas Tree with Nativity Scene

**Ornaments** 

This beautifully crafted Christmas tree ornament features a detailed Nativity scene, intricately carved from olive wood. Handcrafted in Bethlehem, it is a meaningful and timeless addition to your holiday décor.