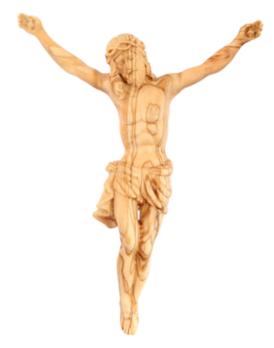

#### Olive Wood Crucified Jesus Figure

This beautifully handcrafted olive wood figure depicts Jesus on the cross with intricate details, showcasing the natural beauty of the wood. Made in Bethlehem, it's a meaningful and timeless piece for devotion or display.

Size: 11.5\*8.5 cm

Price: € 10.2