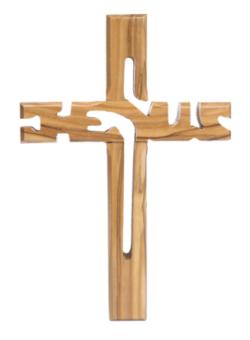

Size: 12 cm Price: € 2

Crosses

This beautifully crafted olive wood cross features a detailed cut-out of "Jesus", designed as an elegant wall décor item. Handcrafted in Bethlehem, it's a meaningful and spiritual addition to your home or sacred space.

Size: 16 cm Price: € 3.3

Crosses

This beautifully crafted olive wood cross features a detailed cut-out of "Jesus", designed as an elegant wall décor item. Handcrafted in Bethlehem, it's a meaningful and spiritual addition to your home or sacred space.

Size: 20 cm Price: € 5.1

Crosses

This beautifully crafted olive wood cross features a detailed cut-out of "Jesus", designed as an elegant wall décor item. Handcrafted in Bethlehem, it's a meaningful and spiritual addition to your home or sacred space.

Size: 25 cm Price: € 6.6

Crosses

This beautifully handcrafted olive wood Roman cross features a simple, rustic and solid design, showcasing the natural beauty of the wood. Made in Bethlehem, it's a timeless and meaningful piece for devotion or decoration.