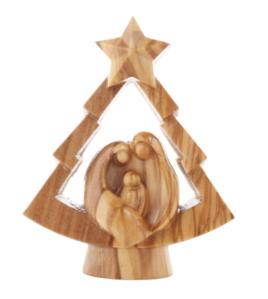

## Olive Wood Nativity Scene\_ Holy Family in Christmas Tree Frame

**Nativity Scenes** 

This beautifully crafted olive wood Nativity scene features the Holy Family within a carved Christmas tree frame. Handcrafted by Bethlehem artisans, it is a meaningful and festive addition to your holiday décor.