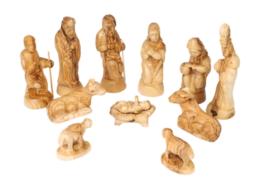

### NATIVITY SCENES

These olive wood nativity sets bring the story of Christmas to life with elegance and meaning. Carefully carved in Bethlehem, each set showcases the natural grain and warmth of olive wood, making every piece unique. From simple, understated designs to detailed, artistic creations, these sets are perfect for seasonal celebrations, adding a spiritual and timeless touch to homes or as heartfelt gifts.

## Olive Wood Nativity Set\_ Basic Nativity Figurines

**Nativity Scenes** 

This handcrafted olive wood Nativity set includes intricately carved figurines, capturing the essence of the Nativity story. Made by skilled Bethlehem artisans, it is a meaningful and elegant addition to your holiday décor.