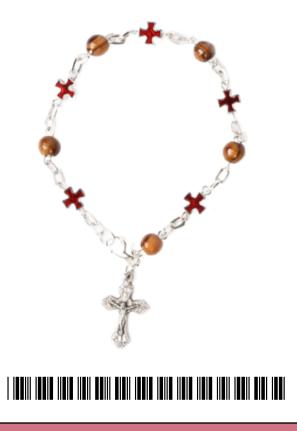

### Olive Wood Bracelet\_ 4 Coloured Crosses

**Bracelets** 

This elegant bracelet features polished round and oval olive wood beads with natural textures and colors, adorned with four Jerusalem Cross icons. A meaningful and spiritual accessory, it's a perfect symbol of faith to carry with you wherever you go.