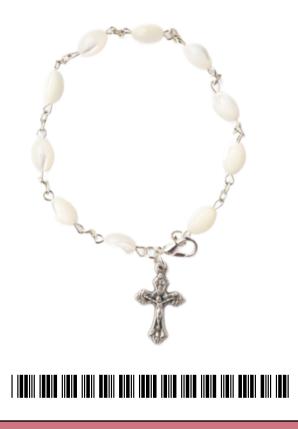

#### Mother of Pearl Braclelet\_ Rosary

**Bracelets** 

This exquisite one-decade rosary bracelet features smooth, carved oval beads crafted from Mother of Pearl, showcasing a radiant luster and timeless design. A cherished tool for prayer, it combines beauty and spiritual significance, making it a meaningful keepsake.

Size: 10 cm Price: € 2.05