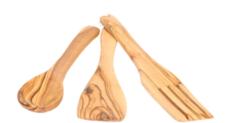

s is perfect for serving olives, cheese, peanuts, and more. A versatile and elegant addition to your table.



Size: 20\*8\*4 cm

Price: € 36









#### Olive Wood Serving Bowl\_ Three Pieces

**Utensils** 

Handcrafted in Bethlehem from premium olive wood, this set of three bowls is perfect for serving olives, cheese, peanuts, and more. Their rich grain and versatile design combine practicality with natural beauty.

Size: 14.5\*14.5\*6 cm

Price: € 43.2









#### Olive Wood Kitchen Utensils Set A

**Utensils** 

Uniquely handcrafted from Bethlehem olive wood, this set features the stunning natural grain that makes each piece one-of-a-kind. Perfect for turning and serving food, the utensils are safe for nonstick cookware and gentle on all surfaces.

Size: 25x5 cm

Price: € 9









### Olive Wood Kitchen Utensils Set

Utensils

Uniquely handcrafted from Bethlehem olive wood, this set features the stunning natural grain that makes each piece one-of-a-kind. Perfect for turning and serving food, the utensils are safe for nonstick cookware and gentle on all surfaces.

Size: 30\*6 cm Price: € 10.8











#### Olive Wood Salad Hands

**Utensils** 

Serve salads in style with these elegantly crafted olive wood salad hands. Featuring the unique natural grain of olive wood, each piece is one-of-a-kind-functional, beautiful, and perfect for mixing or serving salads and pasta.

Size: 14\*8.5 cm

Price: € 9









#### Olive Wood Juicer

**Utensils** 

This elegantly handcrafted olive wood juicer is both functional and stylish, making it perfect for extracting fresh juic