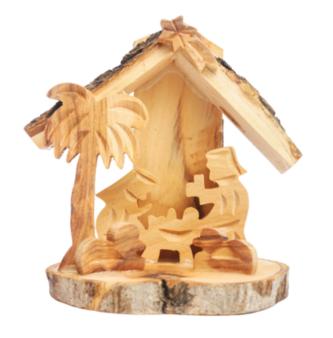

## Olive Wood Nativity Scene\_ Wooden Hut and Silver Oxide Figurines

**Nativity Scenes** 

This unique Nativity scene features a handcrafted olive wood hut paired with intricately detailed silver oxide figurines. Created by skilled Bethlehem artisans, it is a stunning and meaningful addition to your holiday décor.

Size: 4\*7 cm Price: € 4.5