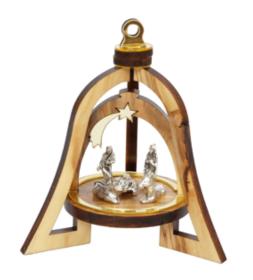

#### Olive Wood Ornament\_ Nativity Scene in Bell

**Ornaments** 

This beautifully crafted ornament features a detailed Nativity scene enclosed within a bell design, intricately carved from olive wood. Handcrafted in Bethlehem, it is a meaningful and elegant addition to your holiday décor.