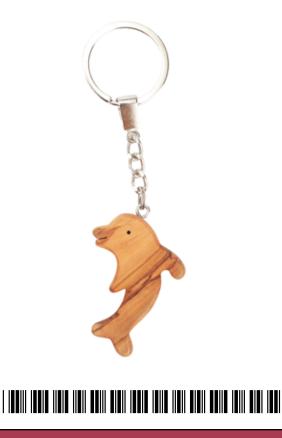

| Category Name       | Page       |
|---------------------|------------|
| Ornaments           | <u>5</u>   |
| Nativity Scenes     | <u>68</u>  |
| Crosses             | <u>120</u> |
| Rosaries            | <u>197</u> |
| Bracelets           | 218        |
| Pendants            | 238        |
| Earrings            | <u>252</u> |
| Keychains           | <u>267</u> |
| Boxes               | <u>296</u> |
| Magnets             | 313        |
| Candleholders       | <u>326</u> |
| Chalice Cups        | 337        |
| Miscellaneous Items | <u>341</u> |
| Utensils            | <u>356</u> |
|                     |            |