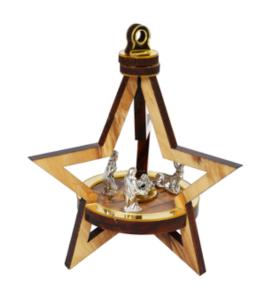

### Olive Wood Ornament\_ Nativity Scene in Star

Ornaments

This exquisite ornament showcases a detailed Nativity scene within a beautifully carved star, crafted from olive wood. Handcrafted in Bethlehem, it is a meaningful and elegant addition to your holiday décor.