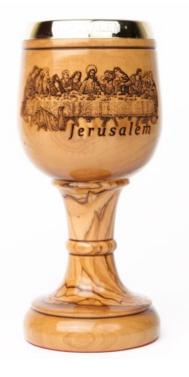

#### Olive Wood Rosary\_ Icon with Jordan River Water Centerpiece Rosaries

This beautifully crafted oval-shaped olive wood rosary features an icon centerpiece containing water from the Jordan River, a durable metal crucifix, and a sturdy metal chain. A meaningful and spiritual accessory for prayer and devotion.