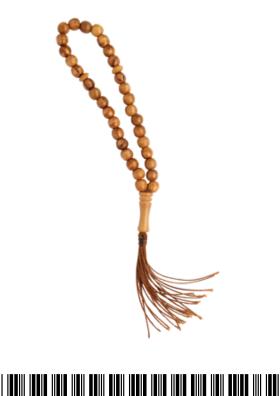

#### Olive Wood Prayer Beads

**Rosaries** 

These beautifully handcrafted olive wood prayer beads feature 33 smooth, polished round beads connected with durable thread. A meaningful and elegant companion for prayer and meditation.