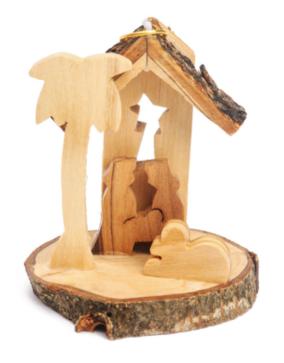

## Olive Wood Nativity Scene\_ Wooden Hut and Silver Oxide Figurines

**Nativity Scenes** 

This unique Nativity scene features a handcrafted olive wood hut paired with intricately detailed silver oxide figurines. Created by skilled Bethlehem artisans, it is a stunning and meaningful addition to your holiday décor.

Size: 4\*7 cm Price: € 4.5