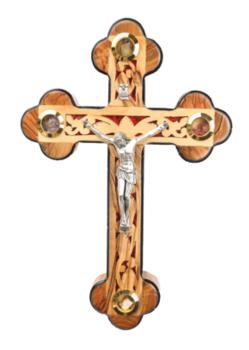

# HAND CARVED CROSSES

These olive wood crosses, crafted in Bethlehem, embody faith, simplicity, and tradition. Available in a range of designs from minimalist to intricately detailed, they are carved to highlight the natural beauty of olive wood. Whether displayed in homes, carried as symbols of devotion, or gifted to loved ones, these crosses offer a meaningful connection to Bethlehem's spiritual heritage and enduring artistry.

# Olive Wood Roman Cross\_ Perforated and red fitted with Crucifix and Four Holy Objects Lenses

Crosses

This intricately designed olive wood Roman cross features a perforated structure with a vibrant red fitting, a detailed silver oxide crucifix, and four lenses containing holy objects (olive leaves, incense, flowers and stones from Jerusalem). Handcrafted in Bethlehem, it's a meaningful and striking addition to your sacred space.

Size: 22 cm Price: € 16.2

Size: 28 cm Price: € 18