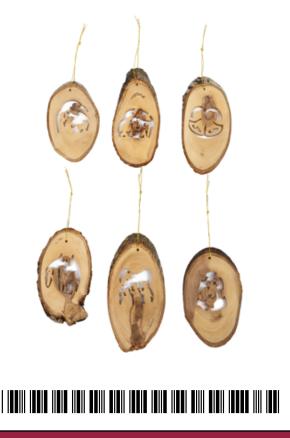

## Olive Wood Ornament\_Set of 6 Diverse Natural Ornaments

This set of 6 unique ornaments features Christmas figures intricately carved into oval-shaped olive wood pieces with bark. Handcrafted by skilled artisans in Bethlehem, these ornaments bring natural charm and

Size: 10 cm Price: € 9.6

**Ornaments** 

UPC: 722047925473

meaning to your holiday décor.