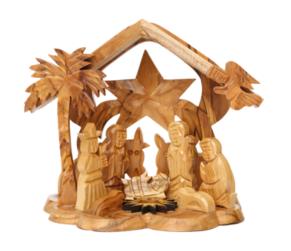

### NATIVITY SCENES

These olive wood nativity sets bring the story of Christmas to life with elegance and meaning. Carefully carved in Bethlehem, each set showcases the natural grain and warmth of olive wood, making every piece unique. From simple, understated designs to detailed, artistic creations, these sets are perfect for seasonal celebrations, adding a spiritual and timeless touch to homes or as heartfelt gifts.

## Olive Wood Nativity Scene\_ Star of Bethlehem

**Nativity Scenes** 

This beautifully handcrafted olive wood Nativity scene features the iconic Star of Bethlehem atop the Grotto, symbolizing hope and light. Made by skilled Bethlehem artisans, it is a meaningful and elegant addition to your holiday décor.