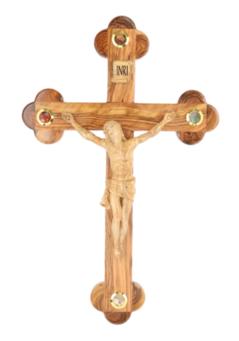

# HAND CARVED CROSSES

These olive wood crosses, crafted in Bethlehem, embody faith, simplicity, and tradition. Available in a range of designs from minimalist to intricately detailed, they are carved to highlight the natural beauty of olive wood. Whether displayed in homes, carried as symbols of devotion, or gifted to loved ones, these crosses offer a meaningful connection to Bethlehem's spiritual heritage and enduring artistry.

# Olive Wood Roman Cross\_ Perforated and red fitted with Crucifix and Four Holy Objects Lenses

Crosses

This intricately designed olive wood Roman cross features a perforated structure with a vibrant red fitting, a detailed silver oxide crucifix, and four lenses containing holy objects (olive leaves, incense, flowers and stones from Jerusalem). Handcrafted in Bethlehem, it's a meaningful and striking addition to your sacred space.

Size: 22 cm Price: € 16.2