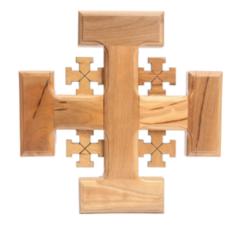

Size: 10.5 cm Price: € 1.75

This beautifully crafted olive wood Jerusalem cross features a timeless and intricate design. Handcrafted in Bethlehem, it's a meaningful and elegant addition to your space or collection.

Size: 08 cm Price: € 2.2

This beautifully crafted olive wood Jerusalem cross features a timeless and intricate design. Handcrafted in Bethlehem, it's a meaningful and elegant addition to your space or collection.

Size: 10 cm Price: € 2.9

This beautifully crafted olive wood Jerusalem cross features a timeless and intricate design. Handcrafted in Bethlehem, it's a meaningful and elegant addition to your space or collection.

Size: 16 cm Price: € 6.6

This beautifully crafted olive wood Jerusalem cross features a timeless and intricate design. Handcrafted in Bethlehem, it's a meaningful and elegant addition to your space or collection.

Size: 20 cm Price: € 10.8

This beautifully crafted olive wood Jerusalem cross features a timeless and intricate design. Handcrafted in Bethlehem, it's a meaningful and elegant addition to your space or collection.

Size: 25 cm Price: € 14.4