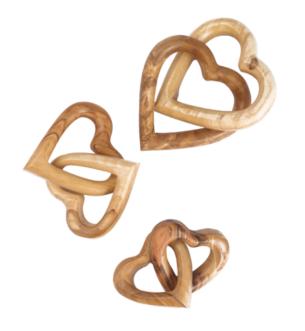

### Olive Wood Ornament\_ Nativity Scene in Heart

This beautifully crafted ornament features a detailed Nativity scene enclosed within a heart, intricately carved from olive wood. Handcrafted in Bethlehem, it is a meaningful and elegant addition to your holiday décor.