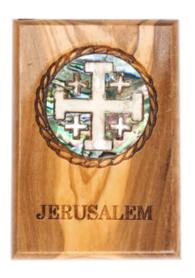

# HAND CARVED CROSSES

These olive wood crosses, crafted in Bethlehem, embody faith, simplicity, and tradition. Available in a range of designs from minimalist to intricately detailed, they are carved to highlight the natural beauty of olive wood. Whether displayed in homes, carried as symbols of devotion, or gifted to loved ones, these crosses offer a meaningful connection to Bethlehem's spiritual heritage and enduring artistry.

## Olive Wood Cross\_ Jerusalem Cross with "God Bless Our Home"

This beautifully crafted olive wood Jerusalem cross features the heartfelt engraving "God Bless Our Home" and the face of Jesus in its center. Handcrafted in Bethlehem, it's a meaningful and elegant addition to your home décor or a thoughtful gift.

#### Olive Wood Cross\_ Jerusalem Cross with "God Bless Our Home"

This beautifully crafted olive wood Jerusalem cross features the heartfelt engraving "God Bless Our Home" and the face of Jesus in its center. Handcrafted in Bethlehem, it's a meaningful and elegant addition to your home décor or a thoughtful gift.

### Olive Wood Cross\_ Jerusalem Cross with "God Bless Our Home"

Crosses

This beautifully crafted olive wood Jerusalem cross features the heartfelt engraving "God Bless Our Home" and the face of Jesus in its center. Handcrafted in Bethlehem, it's a meaningful and elegant addition to your home décor or a thoughtful gift.