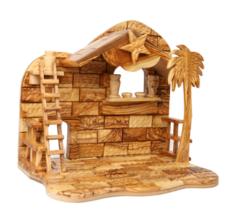

### NATIVITY SCENES

These olive wood nativity sets bring the story of Christmas to life with elegance and meaning. Carefully carved in Bethlehem, each set showcases the natural grain and warmth of olive wood, making every piece unique. From simple, understated designs to detailed, artistic creations, these sets are perfect for seasonal celebrations, adding a spiritual and timeless touch to homes or as heartfelt gifts.

### Olive Wood Nativity Scene\_ Grotto Shelter

**Nativity Scenes** 

Crafted from premium olive wood by skilled Bethlehem artisans, this grotto shelter showcases a detailed Nativity scene. Its natural beauty and elegant design bring warmth and meaning to your holiday décor.

Size: 8.5 cm Price: € 3.25