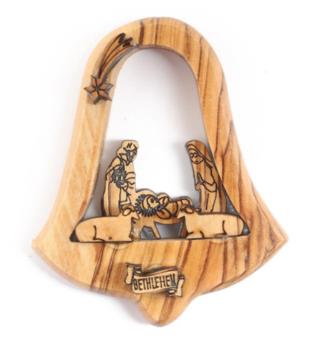

## Olive Wood Ornament\_ Holy Family in Bell Frame Ornaments

This elegant ornament features the Holy Family within a beautifully carved bell-shaped frame. Handcrafted from olive wood in Bethlehem, it is a meaningful and graceful addition to your holiday décor.

Size: 7.5\*6 cm

Price: € 3.6