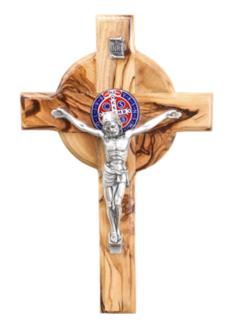

Size: 20 cm Price: € 12

Crosses

This exquisite olive wood cross features a St. Benedict medallion and a detailed silver oxide crucifix. Handcrafted in Bethlehem, it's a meaningful piece symbolizing protection and faith, perfect for your home or sacred space.

Size: 10 cm Price: € 3.3

Crosses

This exquisite olive wood cross features a St. Benedict medallion and a detailed silver oxide crucifix. Handcrafted in Bethlehem, it's a meaningful piece symbolizing protection and faith, perfect for your home or sacred space.

Size: 16 cm Price: € 6

Crosses

This exquisite olive wood cross features a St. Benedict medallion and a detailed silver oxide crucifix. Handcrafted in Bethlehem, it's a meaningful piece symbolizing protection and faith, perfect for your home or sacred space.

Size: 20 cm Price: € 7.8

Crosses

This exquisite olive wood cross features a St. Benedict medallion and a detailed silver oxide crucifix. Handcrafted in Bethlehem, it's a meaningful piece symbolizing protection and faith, perfect for your home or sacred space.

Size: 25 cm Price: € 9.9