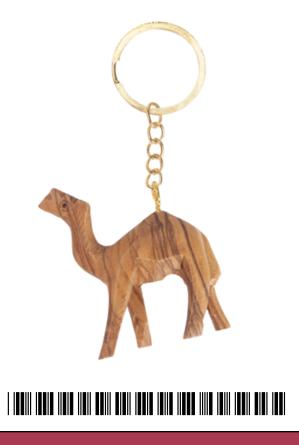

ling silver hooks. A timeless and meaningful accessory, they are perfect for adding a touch of grace to any outfit.

Size: 3 cm Price: € 3.6







# KEYCHAINS

These olive wood keychains from Bethlehem are small, thoughtful tokens of beauty and tradition. Each one is handcrafted to highlight the wood's natural grain and texture, resulting in a unique piece full of character. With a variety of shapes and designs, these keychains are practical yet charmingperfect for everyday use, as gifts, or as small reminders of the artistry of Bethlehem.





### Olive Wood Keychain\_ Dolphin Keychains

This beautifully crafted olive wood keychain features a delicately carved dolphin design. Lightweight and durable, it is a charming and unique accessory for everyday use.

Size: 5.5 cm Price: € 2.9







### Olive Wood Keychain\_ Camel Keychains

This beautifully handcrafted olive wood keychain features an intricately carved camel design. Lightweight and durable, it is a unique and meaningful accessory for daily use.

Size: 5.5 cm Price: € 1.75







### Olive Wood Keychain\_ Donkey

Keychains

This charming olive wood keychain features a finely carved donkey design, showcasing natural craftsmanship. Lightweight and durable, it is a unique and practical accessory for everyday use.

Size: 5.5 cm

Price: € 1.8









#### Olive Wood Keychain\_ Fish **Keychains**

This beautifully handcrafted olive wood keychain features a finely carved fish design. Lightweight and durable, it is a unique and meaningful accessory for daily use.

Size: 5.5 cm











#### Olive Wood Keychain\_ Seal **K