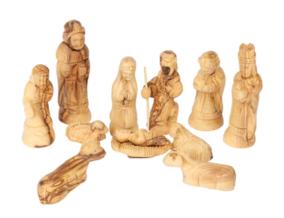

## Olive Wood Nativity Set\_ Basic Nativity Figurines

**Nativity Scenes** 

This handcrafted olive wood Nativity set includes intricately carved figurines, capturing the essence of the Nativity story. Made by skilled Bethlehem artisans, it is a meaningful and elegant addition to your holiday décor.

Size: 11 cm Price: € 28.8