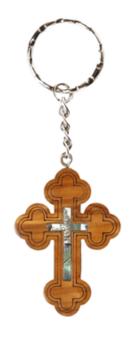

# HAND CARVED CROSSES

These olive wood crosses, crafted in Bethlehem, embody faith, simplicity, and tradition. Available in a range of designs from minimalist to intricately detailed, they are carved to highlight the natural beauty of olive wood. Whether displayed in homes, carried as symbols of devotion, or gifted to loved ones, these crosses offer a meaningful connection to Bethlehem's spiritual heritage and enduring artistry.