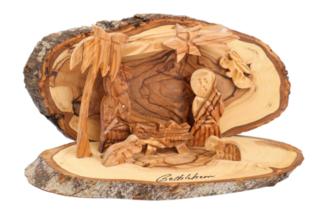

### Olive Wood Nativity Scene\_ Carved Oval Grotto

**Nativity Scenes** 

This unique Nativity scene is carved from natural olive wood bark by skilled Bethlehem artisans, showcasing intricate details and rustic charm. Its organic design and natural beauty make it a meaningful addition to your holiday décor.

Size: 17 cm Price: € 6.6