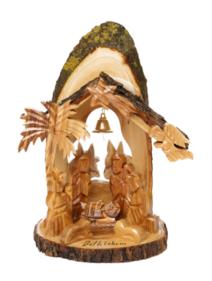

### NATIVITY SCENES

These olive wood nativity sets bring the story of Christmas to life with elegance and meaning. Carefully carved in Bethlehem, each set showcases the natural grain and warmth of olive wood, making every piece unique. From simple, understated designs to detailed, artistic creations, these sets are perfect for seasonal celebrations, adding a spiritual and timeless touch to homes or as heartfelt gifts.

### Olive Wood Nativity Scene\_ Carved Grotto

**Nativity Scenes** 

Handcrafted from natural olive wood bark by Bethlehem artisans, this grotto showcases a detailed Nativity scene with rustic charm. Its unique design and natural elegance bring warmth and meaning to your holiday décor.

### Olive Wood Nativity Scene\_ **Carved Grotto**

**Nativity Scenes** 

Handcrafted from natural olive wood bark by Bethlehem artisans, this grotto showcases a detailed Nativity scene with rustic charm. Its unique design and natural elegance bring warmth and meaning to your holiday décor.