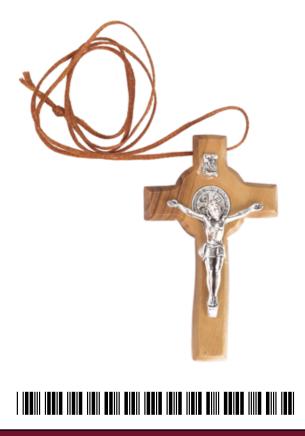

# HAND CARVED CROSSES

These olive wood crosses, crafted in Bethlehem, embody faith, simplicity, and tradition. Available in a range of designs from minimalist to intricately detailed, they are carved to highlight the natural beauty of olive wood. Whether displayed in homes, carried as symbols of devotion, or gifted to loved ones, these crosses offer a meaningful connection to Bethlehem's spiritual heritage and enduring artistry.

#### Olive Wood Crucified Jesus Figure

This beautifully handcrafted olive wood figure depicts Jesus on the cross with intricate details, showcasing the natural beauty of the wood. Made in Bethlehem, it's a meaningful and timeless piece for devotion or display.

Size: 11.5\*8.5 cm

Price: € 10.2