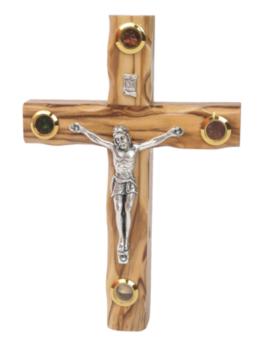

# HAND CARVED CROSSES

These olive wood crosses, crafted in Bethlehem, embody faith, simplicity, and tradition. Available in a range of designs from minimalist to intricately detailed, they are carved to highlight the natural beauty of olive wood. Whether displayed in homes, carried as symbols of devotion, or gifted to loved ones, these crosses offer a meaningful connection to Bethlehem's spiritual heritage and enduring artistry.

#### Olive Wood Crucified Jesus Figure

This beautifully handcrafted olive wood figure depicts Jesus on the cross with intricate details, showcasing the natural beauty of the wood. Made in Bethlehem, it's a meaningful and timeless piece for devotion or display.

Size: 11.5\*8.5 cm

Price: € 10.2