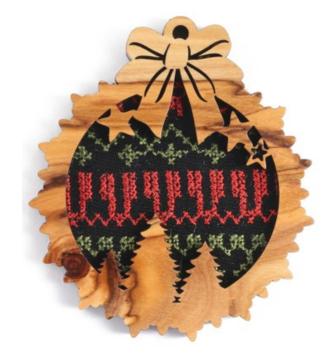

#### Olive Wood Ornament\_ Fitted with Traditional Embroidery **Ornaments**

This unique ornament features a carved Christmas design set in a circular olive wood frame, beautifully accented with traditional embroidery. Handcrafted in Bethlehem, it is a charming and meaningful addition to your holiday décor.

Size: 9\*8 cm Price: € 1.5