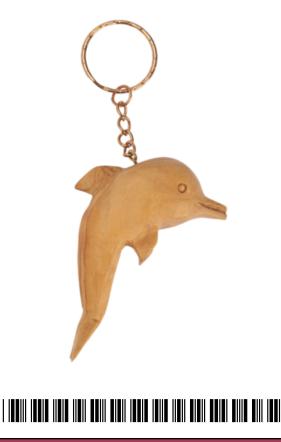

symbolic beauty, they are a meaningful accessory for any occasion.

Size: 3 cm Price: € 3.6









## Earring\_ Sterling Silver Mother of Pearl Cross

**Earrings** 

These elegant earrings feature cross-shaped mother-ofpearl design paired with sterling silver hooks. A timeless and meaningful accessory, they are perfect for adding a touch of grace to any outfit.

Size: 3 cm Price: € 3.6







# KEYCHAINS

These olive wood keychains from Bethlehem are small, thoughtful tokens of beauty and tradition. Each one is handcrafted to highlight the wood's natural grain and texture, resulting in a unique piece full of character. With a variety of shapes and designs, these keychains are practical yet charmingperfect for everyday use, as gifts, or as small reminders of the artistry of Bethlehem.





### Olive Wood Keychain\_ Dolphin Keychains

This beautifully crafted olive wood keychain features a delicately carved dolphin design. Lightweight and durable, it is a charming and unique accessory for everyday use.

Size: 5.5 cm Price: € 2.9







### Olive Wood Keychain\_ Camel Keychains

This beautifully handcrafted olive wood keychain features an intricately carved camel design. Lightweight and durable, it is a unique and meaningful accessory for daily use.

Size: 5.5 cm Price: € 1.75







### Olive Wood Keychain\_ Donkey

Keychains

This charming olive wood keychain features a finely carved donkey design, showcasing natural craftsmanship. Lightweight and durable, it is a unique and practical accessory for everyday use.

Size: 5.5 cm

Price: € 1.8









#### Olive Wood Keychain