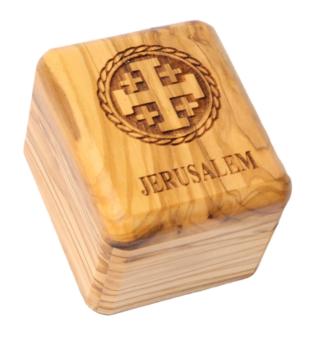

eflecting Bethlehem's spiritual significance.



Size: 7\*6 cm Price: € 5.1







### Olive Wood Box\_Laserengraved Jerusalem Cross and Face of Jesus

**Boxes** 

This olive wood box features a laser-engraved Jerusalem Cross and the face of Jesus, combining precision detailing with natural olive wood beauty. Perfect for storing rosaries, jewellery, or small keepsakes, it is a meaningful and elegant addition to any collection.



Size: 7\*6 cm Price: € 5.1







### Olive Wood Box\_ Laserengraved Star of Bethlehem

This olive wood box, crafted in Bethlehem, features a laser-engraved Star of Bethlehem and "BETHLEHEM" on the lid. Designed to store and protect rosaries or jewellery, it blends tradition, craftsmanship, and spirituality in a timeless design.



Size: 7\*6 cm Price: € 5.1







### Olive Wood Box\_ Laserengraved Jerusalem Cross

Delicately carved from high-quality olive wood, this rosary box features a hand-etched Jerusalem inscription and a Jerusalem Cross on the lid. A meaningful and artistic storage solution for your rosary or treasured items.



Size: 7\*6 cm Price: € 5.1







### Olive Wood Box\_ Laserengraved Virgin Mary and baby Jesus

**Boxes** 

Hand-carved from authentic Jerusalem olive wood, this box features a detailed carving of Mary with Jesus and an engraved "Bethlehem". Perfect for storing rosaries or jewellery, it is a timeless keepsake reflecting Bethlehem's spiritual significance.



Size: 7\*6 cm Price: € 5.1







### Olive Wood Box\_ Laserengraved Face of Jesus

Hand-carved from olive wood in Bethlehem, this keepsake box features an eng