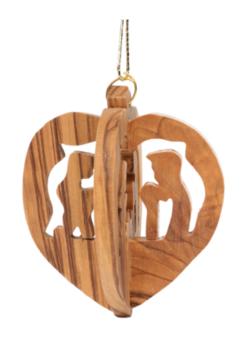

### Olive Wood Ornament\_ Nativity Scene in Heart

This beautifully crafted ornament features a detailed Nativity scene enclosed within a heart, intricately carved from olive wood. Handcrafted in Bethlehem, it is a meaningful and elegant addition to your holiday décor.

### Olive Wood Ornament\_ Thick 3D Heart

**Ornaments** 

This beautifully crafted thick 3D heart ornament encloses a detailed Nativity scene, intricately carved from olive wood. Handcrafted in Bethlehem, it is a unique and meaningful addition to your holiday décor.