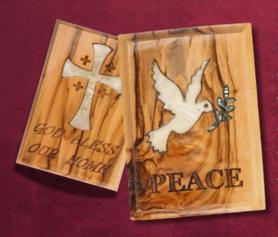

piritual significance.



Size: 7\*6 cm Price: € 8.7







## Olive Wood Box\_ Mother of Pearl Broder and Roman Cross

Hand-carved from authentic Jerusalem olive wood by Bethlehem artisans, this box features an engraved Roman Cross with mother-of-pearl inlays, perfect for storing rosaries or jewellery with elegance and spiritual significance.



Size: 7\*6 cm Price: € 8.7







### Olive Wood Box\_ Last Supper Silver Oxide Plaque

**Boxes** 

This exquisite olive wood box features a silver oxide plaque showcasing a detailed depiction of the Last Supper, combining natural wood craftsmanship with elegant metallic artistry. Perfect for storing jewellery, rosaries, or small keepsakes, this box offers both functionality and timeless beauty.



Size: 7\*6 cm Price: € 8.7





### **MAGNETS**



Bethlehem's olive wood magnets are small treasures that bring warmth and charm to any space. Carved with care, each magnet captures the natural beauty of olive wood, with designs that range from simple and rustic to finely detailed. Perfect for decorating a fridge or workspace, these magnets serve as meaningful souvenirs, carrying with them a touch of Bethlehem's timeless craftsmanship.



## Olive Wood Magnet\_ "Bethlehem" with Holy Family Magnets

This beautifully crafted olive wood magnet features the word "Bethlehem" alongside a detailed depiction of the Holy Family. A meaningful and charming keepsake for your home or collection.

Size: 7\*5 cm Price: € 1.45









#### Olive Wood Magnet\_ ''God Bless Our Home'' with Jerusalem Cross

**Magnets** 

This elegantly handcrafted olive w