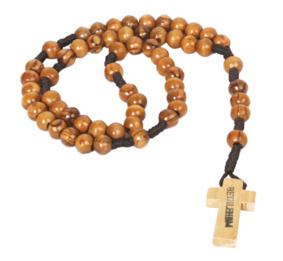

#### ROSARIES

Handcrafted in Bethlehem, these rosaries are a beautiful expression of faith and tradition. Whether made from olive wood, with its warm tones and natural grains, mother of pearl, with its soft luminescence, or hematite, with its polished elegance, each rosary is a timeless piece. Perfect for personal devotion or as meaningful gifts, they reflect the quiet grace and spiritual heritage of the Bethlehem.

#### Olive Wood Rosary\_ Classic

**Rosaries** 

This timeless olive wood rosary features smooth round beads and a traditional wooden cross, providing a classic and meaningful companion for prayer and devotion.