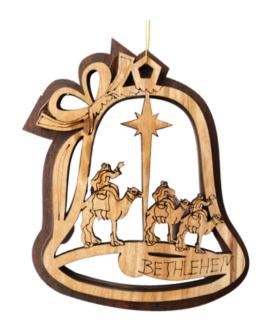

### Olive Wood Ornament\_Double Layered Bell with Nativity Scene Ornaments

This intricately crafted double-layered bell ornament features a detailed Nativity scene, beautifully carved from olive wood. Handcrafted in Bethlehem, it is a meaningful and elegant addition to your holiday décor.