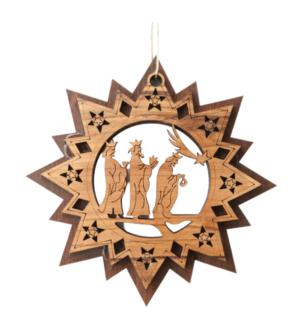

#### Olive Wood Ornament\_ Double Layered Star with Three Wise Men

**Ornaments** 

This exquisite double-layered star ornament features the Three Wise Men intricately carved from olive wood. Handcrafted in Bethlehem, it is a meaningful and elegant addition to your holiday décor.

Size: 11 cm Price: € 1.6