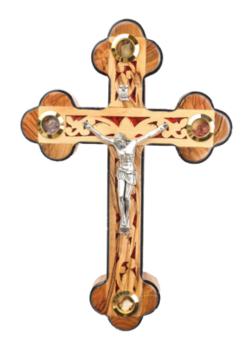

# HAND CARVED CROSSES

These olive wood crosses, crafted in Bethlehem, embody faith, simplicity, and tradition. Available in a range of designs from minimalist to intricately detailed, they are carved to highlight the natural beauty of olive wood. Whether displayed in homes, carried as symbols of devotion, or gifted to loved ones, these crosses offer a meaningful connection to Bethlehem's spiritual heritage and enduring artistry.

# Olive Wood Roman Cross\_ Perforated and red fitted with Crucifix and Four Holy Objects Lenses

Crosses

This intricately designed olive wood Roman cross features a perforated structure with a vibrant red fitting, a detailed silver oxide crucifix, and four lenses containing holy objects (olive leaves, incense, flowers and stones from Jerusalem). Handcrafted in Bethlehem, it's a meaningful and striking addition to your sacred space.

Size: 22 cm Price: € 16.2

Size: 28 cm Price: € 18