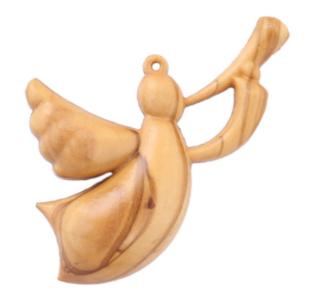

### Olive Wood Ornament\_ Angel with Instrument

**Ornaments** 

This exquisite ornament features an angel gracefully playing an instrument, intricately carved from olive wood. Handcrafted in Bethlehem, it is a meaningful and elegant addition to your holiday décor.

Size: 9\*7 cm Price: € 3.6