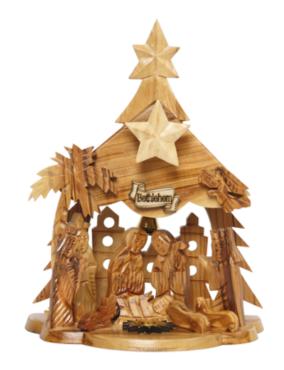

#### Olive Wood Nativity Scene\_ Laser-engraved Nativity Church Nativity Scenes

This elegant olive wood Nativity scene features a laserengraved depiction of the Nativity Church, showcasing fine details and craftsmanship. Handcrafted by Bethlehem artisans, it is a meaningful and timeless addition to your holiday décor.

Size: 13 cm Price: € 8.7