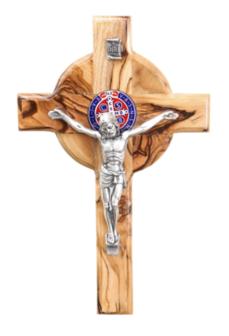

Size: 20 cm Price: € 12

Crosses

This exquisite olive wood cross features a St. Benedict medallion and a detailed silver oxide crucifix. Handcrafted in Bethlehem, it's a meaningful piece symbolizing protection and faith, perfect for your home or sacred space.

Size: 10 cm Price: € 3.3

Crosses

This exquisite olive wood cross features a St. Benedict medallion and a detailed silver oxide crucifix. Handcrafted in Bethlehem, it's a meaningful piece symbolizing protection and faith, perfect for your home or sacred space.

Size: 16 cm Price: € 6

Crosses

This exquisite olive wood cross features a St. Benedict medallion and a detailed silver oxide crucifix. Handcrafted in Bethlehem, it's a meaningful piece symbolizing protection and faith, perfect for your home or sacred space.

Size: 20 cm Price: € 7.8

Crosses

This exquisite olive wood cross features a St. Benedict medallion and a detailed silver oxide crucifix. Handcrafted in Bethlehem, it's a meaningful piece symbolizing protection and faith, perfect for your home or sacred space.

Size: 25 cm Price: € 9.9