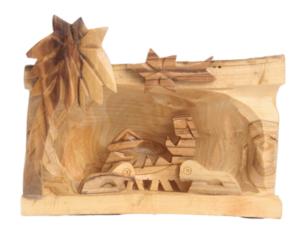

#### Olive Wood Nativity Scene\_ Carved Cave

**Nativity Scenes** 

This intricately handcrafted olive wood Nativity scene features a beautifully carved cave design in a bark, highlighting the natural beauty of the wood. Made by skilled Bethlehem artisans, it is a timeless and meaningful addition to your holiday décor.

Size: 46 cm Price: € 54