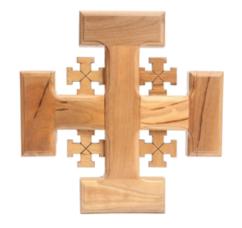

Size: 10.5 cm Price: € 1.75

This beautifully crafted olive wood Jerusalem cross features a timeless and intricate design. Handcrafted in Bethlehem, it's a meaningful and elegant addition to your space or collection.

Size: 08 cm Price: € 2.2

This beautifully crafted olive wood Jerusalem cross features a timeless and intricate design. Handcrafted in Bethlehem, it's a meaningful and elegant addition to your space or collection.

Size: 10 cm Price: € 2.9

This beautifully crafted olive wood Jerusalem cross features a timeless and intricate design. Handcrafted in Bethlehem, it's a meaningful and elegant addition to your space or collection.

Size: 16 cm Price: € 6.6

This beautifully crafted olive wood Jerusalem cross features a timeless and intricate design. Handcrafted in Bethlehem, it's a meaningful and elegant addition to your space or collection.

Size: 20 cm Price: € 10.8

This beautifully crafted olive wood Jerusalem cross features a timeless and intricate design. Handcrafted in Bethlehem, it's a meaningful and elegant addition to your space or collection.

Size: 25 cm Price: € 14.4