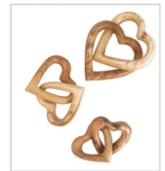

### Olive Wood Ornament\_ Nativity Scene in Heart

This beautifully crafted ornament features a detailed Nativity scene enclosed within a heart, intricately carved from olive wood. Handcrafted in Bethlehem, it is a meaningful and elegant addition to your holiday décor.