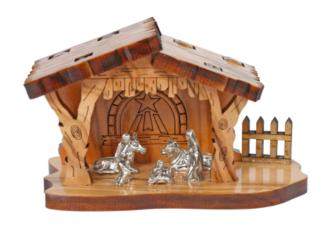

## Olive Wood Nativity Scene\_ Wooden Hut and Silver Oxide Figurines

**Nativity Scenes** 

This unique Nativity scene features a handcrafted olive wood hut paired with intricately detailed silver oxide figurines. Created by skilled Bethlehem artisans, it is a stunning and meaningful addition to your holiday décor.