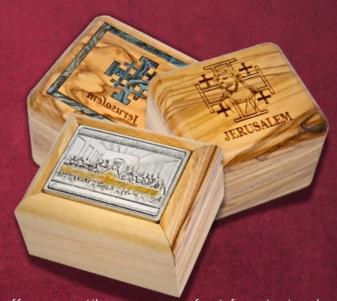

#### Olive Wood Jerusalem Cross\_ Silver Oxide Crucifix on Stand

Crosses

This beautifully crafted olive wood Jerusalem Cross features a detailed silver oxide crucifix, elegantly displayed on a sturdy stand. Handcrafted in Bethlehem, it's a meaningful and timeless addition to your sacred space.