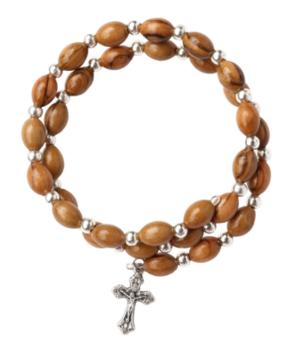

## Olive Wood Bracelet\_ Wrap Rosary with Crucifix Medal Bracelets

This elegant prayer bracelet showcases layered rows of round and oval olive wood beads and silvertone round beads with a crucifix, adding a meaningful touch. The stretchable design wraps comfortably around most wrists, offering a simple and beautiful way to carry your faith. Each piece is uniquely crafted with varying olive wood bead colors.

Size: 10 cm Price: € 2.2