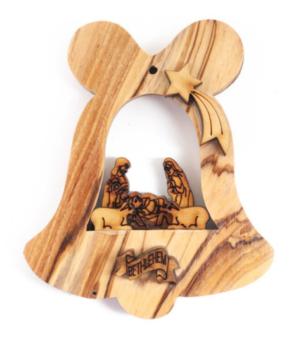

#### Olive Wood Ornament\_ Nativity Scene in Bell

**Ornaments** 

This beautifully crafted ornament features a detailed Nativity scene enclosed within a bell design, intricately carved from olive wood. Handcrafted in Bethlehem, it is a meaningful and elegant addition to your holiday décor.

Size: 9.5\*8 cm

Price: € 2.3