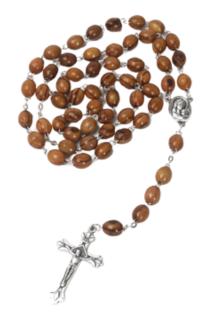

#### ROSARIES

Handcrafted in Bethlehem, these rosaries are a beautiful expression of faith and tradition. Whether made from olive wood, with its warm tones and natural grains, mother of pearl, with its soft luminescence, or hematite, with its polished elegance, each rosary is a timeless piece. Perfect for personal devotion or as meaningful gifts, they reflect the quiet grace and spiritual heritage of the Bethlehem.

#### Olive Wood Rosary\_ Classic

**Rosaries** 

This timeless olive wood rosary features smooth round beads and a traditional wooden cross, providing a classic and meaningful companion for prayer and devotion.

Size: 31 cm

Price: € 1.05