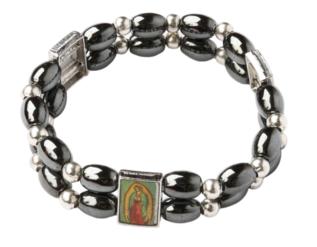

## Hematite Healing Bracelet\_Double with Icons Bracelets

This stylish hematite bracelet with round and oval beads and four icons is designed to absorb negative energy and promote calmness during stressful times. Known for its grounding properties, it works with the Root Chakra to transform negativity into positive vibrations, boosting confidence and supporting emotional balance. A perfect blend of healing and style.

Size: 10 cm Price: € 2.4

#### Hematite Healing Bracelet\_ Double with Icons

**Bracelets** 

This stylish hematite bracelet with silver round beads and four icons is designed to absorb negative energy and promote calmness during stressful times. Known for its grounding properties, it works with the Root Chakra to transform negativity into positive vibrations, boosting confidence and supporting emotional balance. A perfect blend of healing and style.