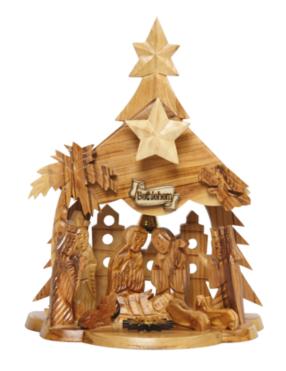

## Olive Wood Nativity Scene\_ Holy Family in Christmas Tree Frame

**Nativity Scenes** 

This beautifully crafted olive wood Nativity scene features the Holy Family within a carved Christmas tree frame. Handcrafted by Bethlehem artisans, it is a meaningful and festive addition to your holiday décor.