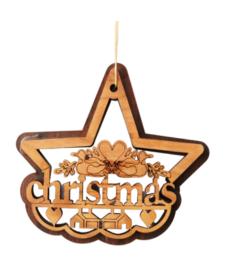

### Olive Wood Ornament\_ Holy Family in Star of Bethlehem

This beautifully designed ornament features the Holy Family nestled within a Star of Bethlehem, intricately carved from olive wood. Handcrafted in Bethlehem, it is a meaningful and elegant addition to your holiday décor.

Size: 7\*6 cm