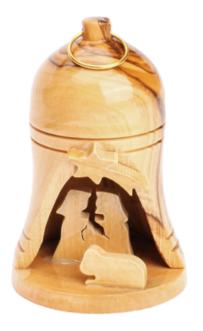

#### Olive Wood Ornament\_ Nativity Scene in Bell

**Ornaments** 

This beautifully crafted ornament features a detailed Nativity scene enclosed within a bell design, intricately carved from olive wood. Handcrafted in Bethlehem, it is a meaningful and elegant addition to your holiday décor.

Size: 9\*8 cm