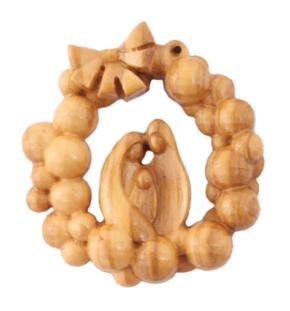

### Olive Wood Ornament\_ Holy Family in Christmas Wreath

This exquisite ornament features the Holy Family encircled by a beautifully carved Christmas wreath. Handcrafted from olive wood in Bethlehem, it is a meaningful and festive addition to your holiday décor.

Size: 7\*6 cm