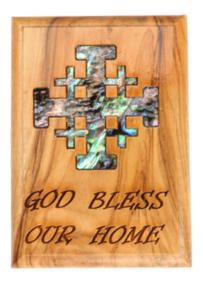

### Olive Wood Cross\_ Jerusalem Cross with "God Bless Our Home"

### Crosses

This beautifully crafted olive wood Jerusalem cross features the heartfelt engraving "God Bless Our Home" and the face of Jesus in its center. Handcrafted in Bethlehem, it's a meaningful and elegant addition to your home décor or a thoughtful gift.