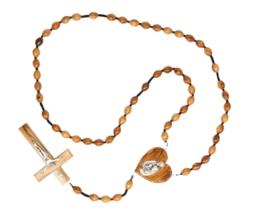

## ROSARIES

Handcrafted in Bethlehem, these rosaries are a beautiful expression of faith and tradition. Whether made from olive wood, with its warm tones and natural grains, mother of pearl, with its soft luminescence, or hematite, with its polished elegance, each rosary is a timeless piece. Perfect for personal devotion or as meaningful gifts, they reflect the quiet grace and spiritual heritage of the Bethlehem.

## Olive Wood Rosary\_ Wall Rosary with Holy Family Centerpiece

Rosaries

This beautifully handcrafted olive wood wall rosary features a silver oxide Holy Family centerpiece set in an olive wood heart, adorned with the phrase "God Bless Our Home." Strung on durable thread and finished with a sturdy wooden cross, it is a meaningful and elegant addition to your sacred space.

### Olive Wood Rosary\_ Wall Rosary with Holy Family Centerpiece

**Rosaries** 

This beautifully handcrafted olive wood wall rosary features a silver oxide Holy Family centerpiece set in an olive wood heart, adorned with the phrase "God Bless Our Home." Strung on durable thread and finished with a sturdy wooden cross, it is a meaningful and elegant addition to your sacred space.