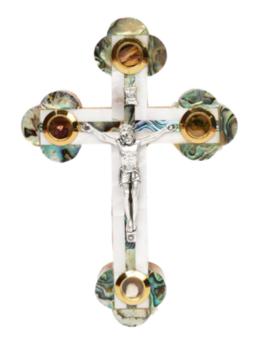

### Crosses

This stunning Roman cross features a radiant abalone shell inlay, a detailed silver oxide crucifix, and four lenses containing holy objects (olive leaves, incense, flowers and stones from Jerusalem). Handcrafted with care, it's a meaningful and elegant addition to your sacred collection.

Size: 14 cm