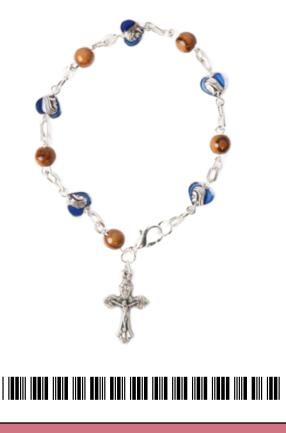

### Olive Wood Bracelet\_ Oval Rosary

**Bracelets** 

This beautifully crafted one-decade rosary is made from authentic olive wood, featuring oval-shaped carved beads and a silver oxide Crusifix for a unique design. Handcrafted with care, it is a meaningful prayer tool and a timeless keepsake, connecting you to the spirit of Bethlehem.

Size: 10 cm

SKU: BR3005