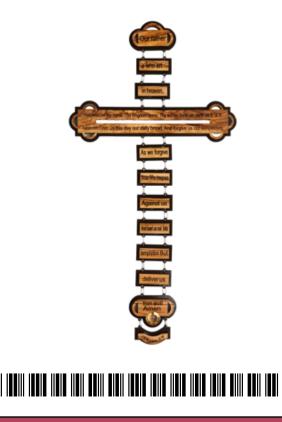

Size: 23 cm

Crosses

This elegant olive wood cross features The Lord's Prayer finely laser-engraved, showcasing both craftsmanship and spiritual significance. Handcrafted in Bethlehem, it's a meaningful addition to your sacred space or a cherished gift.

Size: 44 cm

Crosses

This elegant olive wood cross features The Lord's Prayer finely laser-engraved, showcasing both craftsmanship and spiritual significance. Handcrafted in Bethlehem, it's a meaningful addition to your sacred space or a cherished gift.