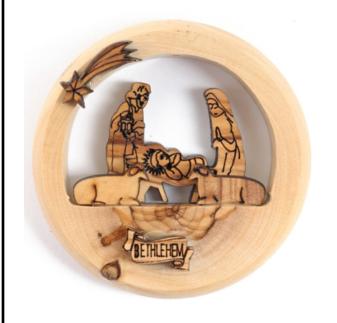

# Olive Wood Ornament\_ Natural Nativity Scene

**Ornaments** 

This unique ornament features a detailed Nativity scene set within a natural bark circle, showcasing the rustic beauty of olive wood. Handcrafted in Bethlehem, it is a meaningful and charming addition to your holiday décor.