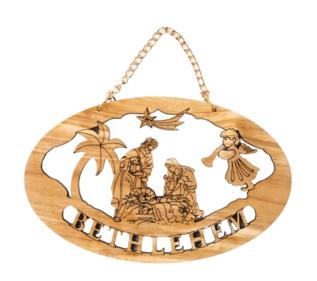

### Olive Wood Ornament\_ Bethlehem Nativity Scene

This beautifully crafted olive wood Christmas Tree ornament depicts a detailed Nativity scene within an oval shape, showcasing fine artistry and natural charm. A perfect addition to your holiday décor, it brings the timeless story of Christmas to life.