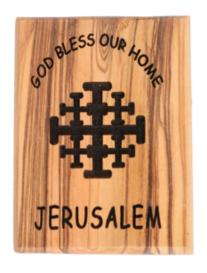

### Olive Wood Cross\_ Jerusalem Cross with "God Bless Our Home"

### Crosses

This beautifully crafted olive wood Jerusalem cross features the heartfelt engraving "God Bless Our Home" and the face of Jesus in its center. Handcrafted in Bethlehem, it's a meaningful and elegant addition to your home décor or a thoughtful gift.

Size: 12 cm