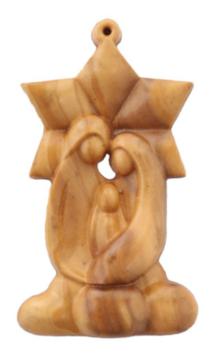

#### Olive Wood Ornament\_ Holy Family in Star

**Ornaments** 

This beautifully crafted ornament features the Holy Family nestled within a star, intricately carved from olive wood. Handcrafted in Bethlehem, it is a meaningful and elegant addition to your holiday décor.

Size: 8 cm