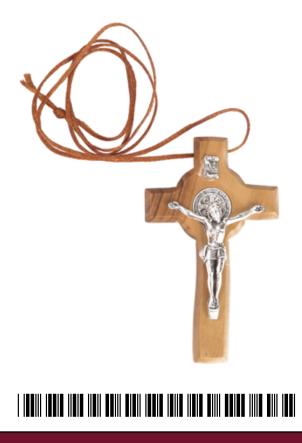

## Olive Wood Crucified Jesus Figure

#### Crosses

This beautifully handcrafted olive wood figure depicts Jesus on the cross with intricate details, showcasing the natural beauty of the wood. Made in Bethlehem, it's a meaningful and timeless piece for devotion or display.

Size: 11.5\*8.5 cm