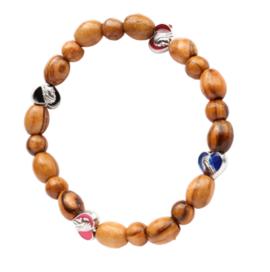

#### Olive Wood Bracelet\_ 4 colours Hearts

**Bracelets** 

This elegant bracelet features smooth, polished round and oval olive wood beads with natural textures and colors. Adorned with four heart-shaped icons of Virgin Mary, it is a unique and spiritual accessory that beautifully combines craftsmanship and devotion.

Size: 10 cm