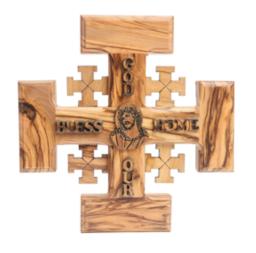

### Olive Wood Cross\_ Jerusalem Cross with "God Bless Our Home"

### Crosses

This beautifully crafted olive wood Jerusalem cross features the heartfelt engraving "God Bless Our Home" and the face of Jesus in its center. Handcrafted in Bethlehem, it's a meaningful and elegant addition to your home décor or a thoughtful gift.

Size: 12 cm