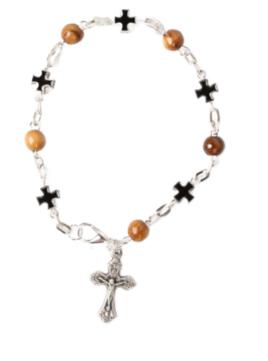

### Olive Wood Bracelet\_ 4 Coloured Crosses

**Bracelets** 

This elegant bracelet features polished round and oval olive wood beads with natural textures and colors, adorned with four Jerusalem Cross icons. A meaningful and spiritual accessory, it's a perfect symbol of faith to carry with you wherever you go.

Size: 10 cm