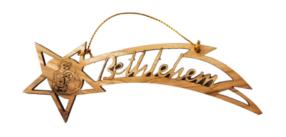

#### Olive Wood Ornament\_ Star of Bethlehem and Laser-engraved Holy Family

Ornaments

This exquisite ornament features the Star of Bethlehem with a laser-engraved Holy Family at its center and "Bethlehem" elegantly carved into the star's tail. Handcrafted from olive wood in Bethlehem, it is a meaningful and unique addition to your holiday décor.