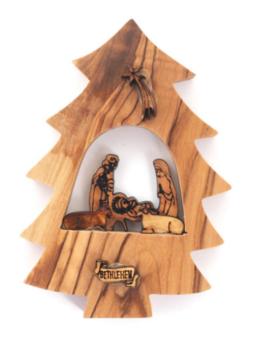

## Olive Wood Ornament\_ Holy Family in Christmas Tree

This beautifully crafted ornament features the Holy Family nestled within a carved Christmas tree. Handcrafted from olive wood in Bethlehem, it is a meaningful and elegant addition to your holiday décor.