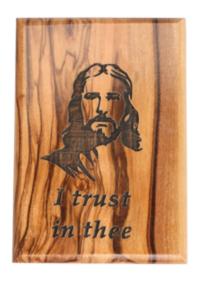

### Olive Wood Ornament\_ ''God Bless Our Home'' Plaque

This beautifully crafted olive wood plaque ornament features the heartfelt message "God Bless Our Home," making it a meaningful addition to your décor. Perfect for spreading blessings and warmth during the holiday season and beyond.