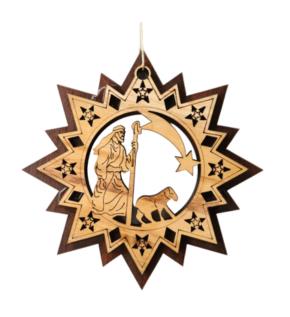

### Olive Wood Ornament\_ Double Layered Star with Shepherd

This beautifully crafted double-layered star ornament features a shepherd intricately carved from olive wood. Handcrafted in Bethlehem, it is a meaningful and elegant addition to your holiday décor.

Size: 11 cm