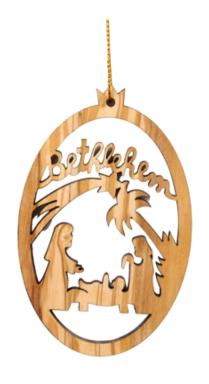

### Olive Wood Ornament\_ Bethlehem Nativity Scene

This beautifully crafted olive wood Christmas Tree ornament depicts a detailed Nativity scene within an oval shape, showcasing fine artistry and natural charm. A perfect addition to your holiday décor, it brings the timeless story of Christmas to life.