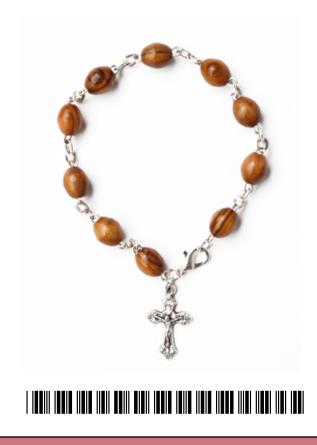

### Olive Wood Bracelet\_ Oval Rosary

**Bracelets** 

This beautifully crafted one-decade rosary is made from authentic olive wood, featuring oval-shaped carved beads and a silver oxide Crusifix for a unique design. Handcrafted with care, it is a meaningful prayer tool and a timeless keepsake, connecting you to the spirit of Bethlehem.

Size: 10 cm

SKU: BR3005