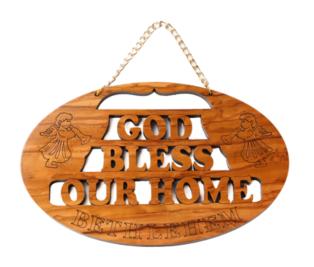

### Olive Wood Ornament\_ ''God Bless Our Home'' Plaque

This beautifully crafted olive wood plaque ornament features the heartfelt message "God Bless Our Home," making it a meaningful addition to your décor. Perfect for spreading blessings and warmth during the holiday season and beyond.