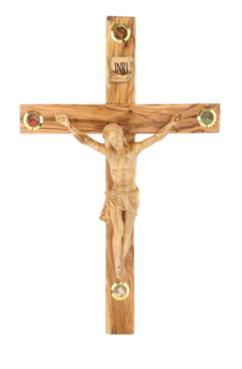

# HAND CARVED CROSSES

These olive wood crosses, crafted in Bethlehem, embody faith, simplicity, and tradition. Available in a range of designs from minimalist to intricately detailed, they are carved to highlight the natural beauty of olive wood. Whether displayed in homes, carried as symbols of devotion, or gifted to loved ones, these crosses offer a meaningful connection to Bethlehem's spiritual heritage and enduring artistry.

## Olive Wood Crucified Jesus Figure

#### Crosses

This beautifully handcrafted olive wood figure depicts Jesus on the cross with intricate details, showcasing the natural beauty of the wood. Made in Bethlehem, it's a meaningful and timeless piece for devotion or display.