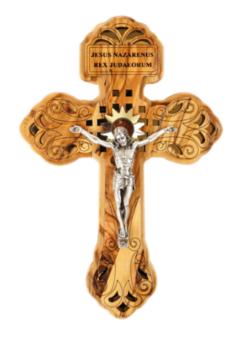

#### Crosses

This beautifully handcrafted olive wood Roman cross features a simple, rustic and solid design, showcasing the natural beauty of the wood. Made in Bethlehem, it's a timeless and meaningful piece for devotion or decoration.