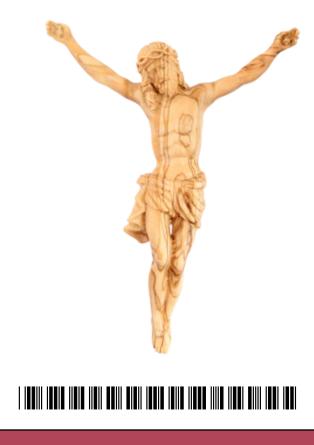

## Olive Wood Crucified Jesus Figure

#### Crosses

This beautifully handcrafted olive wood figure depicts Jesus on the cross with intricate details, showcasing the natural beauty of the wood. Made in Bethlehem, it's a meaningful and timeless piece for devotion or display.