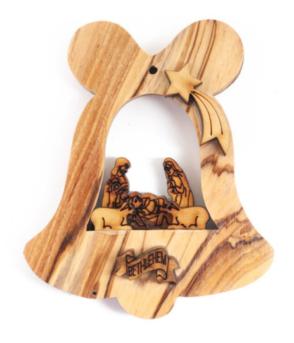

## Olive Wood Ornament\_ Holy Family in Bell Frame

This elegant ornament features the Holy Family within a beautifully carved bell-shaped frame. Handcrafted from olive wood in Bethlehem, it is a meaningful and graceful addition to your holiday décor.

Size: 7.5\*6 cm