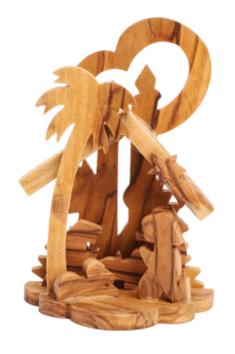

### NATIVITY SCENES

These olive wood nativity sets bring the story of Christmas to life with elegance and meaning. Carefully carved in Bethlehem, each set showcases the natural grain and warmth of olive wood, making every piece unique. From simple, understated designs to detailed, artistic creations, these sets are perfect for seasonal celebrations, adding a spiritual and timeless touch to homes or as heartfelt gifts.

## Olive Wood Nativity Scene\_ Grotto and Tree

**Nativity Scenes** 

This handcrafted olive wood Nativity scene features a beautifully detailed grotto topped with the Star of Bethlehem. Made by skilled Bethlehem artisans, it brings elegance and spiritual meaning to your holiday décor.