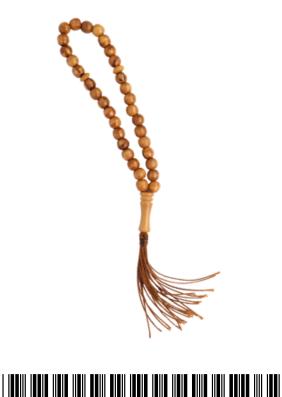

### Olive Wood Prayer Beads

**Rosaries** 

These beautifully handcrafted olive wood prayer beads feature 33 smooth, polished round beads connected with durable thread. A meaningful and elegant companion for prayer and meditation.

Size: 28 cm