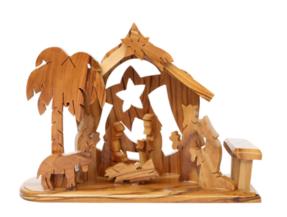

## Olive Wood Nativity Scene\_ Star of Bethlehem

**Nativity Scenes** 

This beautifully handcrafted olive wood Nativity scene features the iconic Star of Bethlehem atop the Grotto, symbolizing hope and light. Made by skilled Bethlehem artisans, it is a meaningful and elegant addition to your holiday décor.