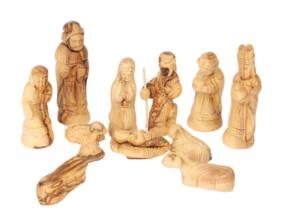

# Olive Wood Nativity Set\_ Basic Nativity Figurines

**Nativity Scenes** 

This handcrafted olive wood Nativity set includes intricately carved figurines, capturing the essence of the Nativity story. Made by skilled Bethlehem artisans, it is a meaningful and elegant addition to your holiday décor.

Size: 11 cm