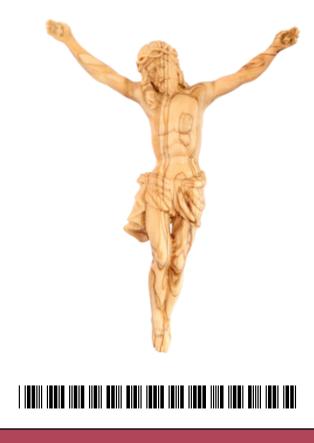

## Olive Wood Crucified Jesus Figure

#### Crosses

This beautifully handcrafted olive wood figure depicts Jesus on the cross with intricate details, showcasing the natural beauty of the wood. Made in Bethlehem, it's a meaningful and timeless piece for devotion or display.

Size: 11.5\*8.5 cm