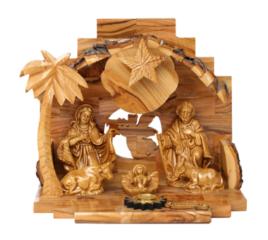

#### Olive Wood Nativity Scene\_ Holy Family with Angel Nativity Scenes

This exquisite olive wood Nativity scene features the Holy Family beneath a gracefully carved angel offering protection. Handcrafted by Bethlehem artisans, it is a meaningful and timeless addition to your holiday décor.