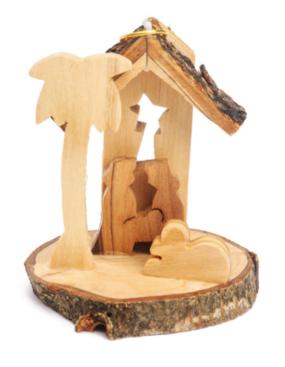

# Olive Wood Ornament\_ Natural Nativity Scene

**Ornaments** 

This unique ornament features a detailed Nativity scene set within a natural bark circle, showcasing the rustic beauty of olive wood. Handcrafted in Bethlehem, it is a meaningful and charming addition to your holiday décor.

Size: 11 cm