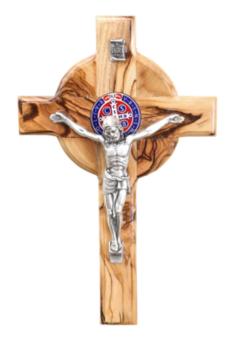

### Crosses

This exquisite olive wood cross features a St. Benedict medallion and a detailed silver oxide crucifix. Handcrafted in Bethlehem, it's a meaningful piece symbolizing protection and faith, perfect for your home or sacred space.