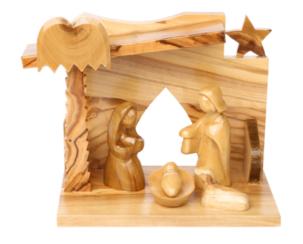

#### Olive Wood Nativity Scene\_ Holy Family in Grotto Shelter Frame

Nativity Scenes

This handcrafted olive wood Nativity scene features the Holy Family within a grotto shelter frame, showcasing intricate details and natural beauty. Made by Bethlehem artisans, it is a timeless and meaningful piece for your holiday décor.