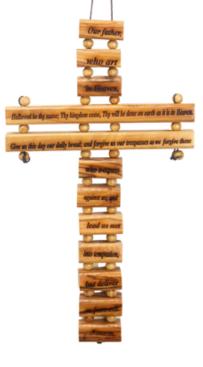

Size: 23 cm

Crosses

This elegant olive wood cross features The Lord's Prayer finely laser-engraved, showcasing both craftsmanship and spiritual significance. Handcrafted in Bethlehem, it's a meaningful addition to your sacred space or a cherished gift.

Size: 44 cm

Crosses

This elegant olive wood cross features The Lord's Prayer finely laser-engraved, showcasing both craftsmanship and spiritual significance. Handcrafted in Bethlehem, it's a meaningful addition to your sacred space or a cherished gift.