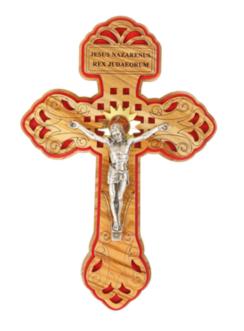

# HAND CARVED CROSSES

These olive wood crosses, crafted in Bethlehem, embody faith, simplicity, and tradition. Available in a range of designs from minimalist to intricately detailed, they are carved to highlight the natural beauty of olive wood. Whether displayed in homes, carried as symbols of devotion, or gifted to loved ones, these crosses offer a meaningful connection to Bethlehem's spiritual heritage and enduring artistry.

#### Crosses

This intricately designed olive wood Roman cross features a perforated structure with a vibrant red fitting, a detailed silver oxide crucifix, and four lenses containing holy objects (olive leaves, incense, flowers and stones from Jerusalem). Handcrafted in Bethlehem, it's a meaningful and striking addition to your sacred space.