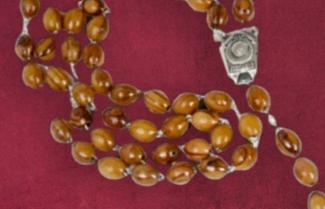

Size: 45 cm

This unique rosary, crafted from natural olive pits, features a Virgin Mary centerpiece containing Jerusalem soil, a durable metal chain, and a finely detailed silver oxide cross. A meaningful and special companion for prayer and devotion.

Size: 45 cm