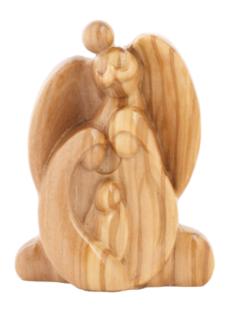

### Olive Wood Ornament\_ Holy Family with Angel

This exquisite ornament features the Holy Family with a gracefully carved angel, all crafted from olive wood. Handcrafted in Bethlehem, it is a meaningful and elegant addition to your holiday décor.

Size: 7\*5 cm