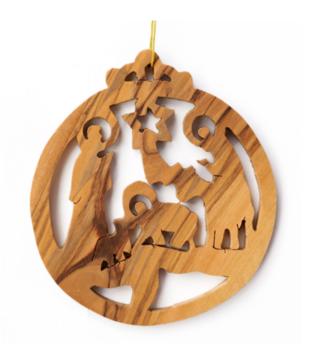

## Olive Wood Ornament\_ Star of Bethlehem with Nativity Scene

This beautifully crafted Star of Bethlehem ornament features a detailed Nativity scene at its center, intricately carved from olive wood. Handcrafted in Bethlehem, it is a meaningful and elegant addition to your holiday décor.