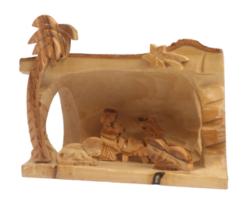

# Olive Wood Nativity Scene\_ Wooden Hut and Silver Oxide Figurines

**Nativity Scenes** 

This unique Nativity scene features a handcrafted olive wood hut paired with intricately detailed silver oxide figurines. Created by skilled Bethlehem artisans, it is a stunning and meaningful addition to your holiday décor.