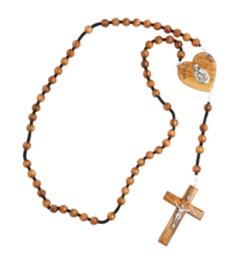

## ROSARIES

Handcrafted in Bethlehem, these rosaries are a beautiful expression of faith and tradition. Whether made from olive wood, with its warm tones and natural grains, mother of pearl, with its soft luminescence, or hematite, with its polished elegance, each rosary is a timeless piece. Perfect for personal devotion or as meaningful gifts, they reflect the quiet grace and spiritual heritage of the Bethlehem.