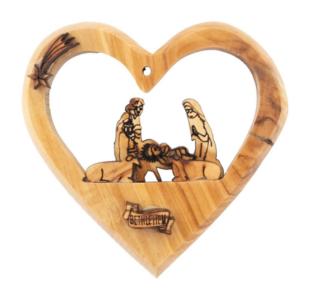

#### Olive Wood Ornament\_ Nativity Scene in Heart

This beautifully crafted ornament features a detailed Nativity scene enclosed within a heart, intricately carved from olive wood. Handcrafted in Bethlehem, it is a meaningful and elegant addition to your holiday décor.