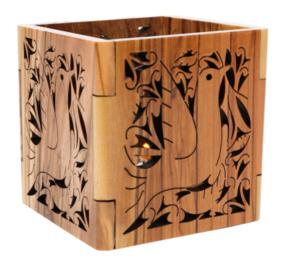

### Crosses

This exquisite olive wood cross features a St. Benedict medallion and a detailed silver oxide crucifix. Handcrafted in Bethlehem, it's a meaningful piece symbolizing protection and faith, perfect for your home or sacred space.