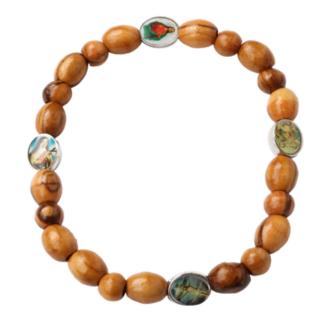

### Olive Wood Bracelet\_Double with Saints Icons

**Bracelets** 

This round and oval double-beaded olive wood bracelet features four blessing icons, making it a meaningful accessory for men and women. Crafted from solid olive wood with a silky smooth finish, it is an ideal gift for First Communion, Confirmation, or Christmas. Its durable design ensures lasting charm and significance.

Size: 10 cm