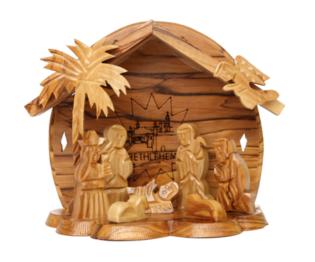

### NATIVITY SCENES

These olive wood nativity sets bring the story of Christmas to life with elegance and meaning. Carefully carved in Bethlehem, each set showcases the natural grain and warmth of olive wood, making every piece unique. From simple, understated designs to detailed, artistic creations, these sets are perfect for seasonal celebrations, adding a spiritual and timeless touch to homes or as heartfelt gifts.

#### Olive Wood Nativity Scene\_ Holy Family in Grotto Shelter Frame

Nativity Scenes

This handcrafted olive wood Nativity scene features the Holy Family within a grotto shelter frame, showcasing intricate details and natural beauty. Made by Bethlehem artisans, it is a timeless and meaningful piece for your holiday décor.