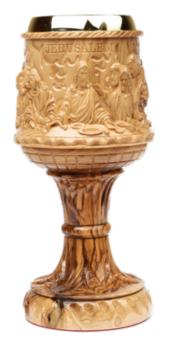

aningful addition to your home décor or sacred space.



Size: 16 cm





# CHALICE

Exuding quiet elegance, these olive wood chalice cups reflect Bethlehem's enduring craftsmanship and spiritual legacy. Each piece is carved to showcase the natural beauty of olive wood, with its distinctive grain and rich texture. Perfect for ceremonial use, display, or as keepsakes, these chalices are both meaningful and timeless, carrying the essence of the Bethlehem into homes and sacred spaces.



#### Olive Wood Chalice Cup\_ Plain Communion Cup

Chalice Cups

This elegantly handcrafted olive wood chalice cup features a simple, plain design, showcasing the natural beauty of the wood. Perfect for Communion or as a meaningful keepsake, it is crafted with care by artisans in Bethlehem.

Size: 18 cm







### Olive Wood Chalice Cup\_Sculpted Last Supper

This beautifully handcrafted olive wood chalice cup features a detailed sculpture of the Last Supper, highlighting the artistry and natural beauty of the wood. Made by skilled artisans in Bethlehem, it is a meaningful and elegant addition to any sacred collection.

Size: 20.5 cm







#### Olive Wood Chalice Cup\_ Laserengraved Last Supper

Chalice Cups

This exquisite olive wood chalice cup features a finely laser-engraved depiction of the Last Supper, combining craftsmanship with natural beauty. Handcrafted in Bethlehem, it is a meaningful and elegant piece for sacred occasions or collections.

Size: 18 cm





# MISCELLANEOUS





These olive wood pieces from Bethlehem celebrate creativity and versatility. Each item is thoughtfully cr