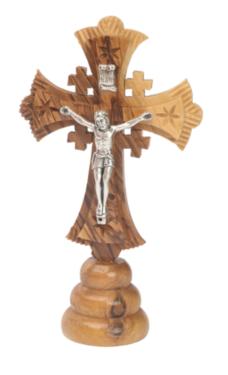

### Olive Wood Jerusalem Cross\_ Silver Oxide Crucifix on Stand

### Crosses

This beautifully crafted olive wood Jerusalem Cross features a detailed silver oxide crucifix, elegantly displayed on a sturdy stand. Handcrafted in Bethlehem, it's a meaningful and timeless addition to your sacred space.

#### Crosses

This beautifully crafted olive wood Jerusalem Cross features a detailed silver oxide crucifix, elegantly displayed on a sturdy stand. Handcrafted in Bethlehem, it's a meaningful and timeless addition to your sacred space.

Size: 14 cm