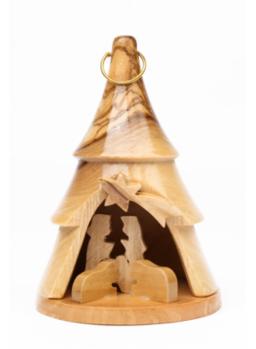

## Olive Wood Ornament\_ Holy Family in Christmas Tree

This beautifully crafted ornament features the Holy Family nestled within a carved Christmas tree. Handcrafted from olive wood in Bethlehem, it is a meaningful and elegant addition to your holiday décor.

Size: 8\*6.5 cm