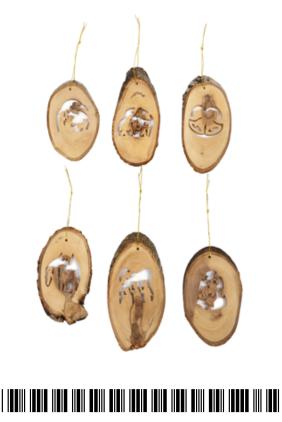

# Olive Wood Ornament\_Set of 6 Diverse Natural Ornaments

This set of 6 unique ornaments features Christmas figures intricately carved into oval-shaped olive wood pieces with bark. Handcrafted by skilled artisans in Bethlehem, these ornaments bring natural charm and meaning to your holiday décor.

Size: 10 cm

SKU: OR1300