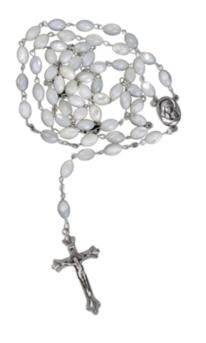

## ROSARIES

Handcrafted in Bethlehem, these rosaries are a beautiful expression of faith and tradition. Whether made from olive wood, with its warm tones and natural grains, mother of pearl, with its soft luminescence, or hematite, with its polished elegance, each rosary is a timeless piece. Perfect for personal devotion or as meaningful gifts, they reflect the quiet grace and spiritual heritage of the Bethlehem.

# Olive Wood Rosary\_ Virgin Mary with Jerusalem Soil Centerpiece

This exquisite olive wood rosary features smooth oval beads, a Virgin Mary centerpiece containing Jerusalem soil, and a durable metal chain. A meaningful and elegant tool for prayer and devotion.