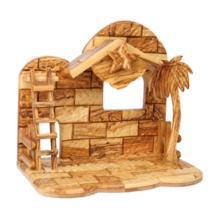

# Olive Wood Nativity Scene\_ Grotto Shelter

**Nativity Scenes** 

Crafted from premium olive wood by skilled Bethlehem artisans, this grotto shelter showcases a detailed Nativity scene. Its natural beauty and elegant design bring warmth and meaning to your holiday décor.