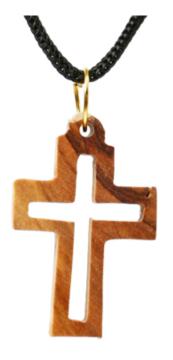

#### Olive Wood Pendant\_ Hollow Latin Cross

**Pendants** 

This beautifully handcrafted olive wood pendant features a hollow Latin Cross design, showcasing natural elegance and fine craftsmanship. Lightweight and meaningful, it is perfect as a spiritual accessory or a thoughtful gift.