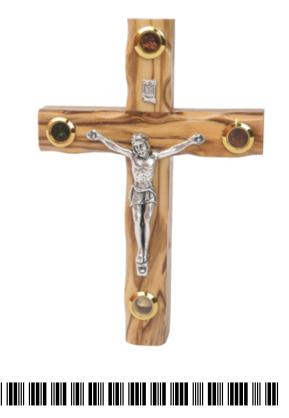

# HAND CARVED CROSSES

These olive wood crosses, crafted in Bethlehem, embody faith, simplicity, and tradition. Available in a range of designs from minimalist to intricately detailed, they are carved to highlight the natural beauty of olive wood. Whether displayed in homes, carried as symbols of devotion, or gifted to loved ones, these crosses offer a meaningful connection to Bethlehem's spiritual heritage and enduring artistry.

### Crosses

This beautifully handcrafted olive wood Latin cross features a silver oxide crucifix and four lenses containing holy objects (olive leaves, incense, flowers and stones from Jerusalem). A meaningful and elegant piece, it's perfect for devotion or as a cherished keepsake.

Size: 12 cm

#### Crosses

This beautifully handcrafted olive wood Latin cross features a silver oxide crucifix and four lenses containing holy objects (olive leaves, incense, flowers and stones from Jerusalem). A meaningful and elegant piece, it's perfect for devotion or as a cherished keepsake.

Size: 20 cm

Size: 25 cm