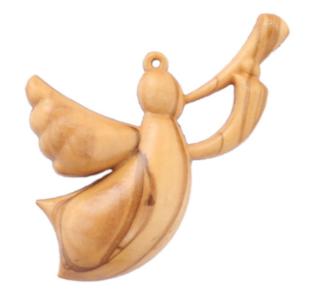

#### Olive Wood Ornament\_ Angel with Instrument

**Ornaments** 

This exquisite ornament features an angel gracefully playing an instrument, intricately carved from olive wood. Handcrafted in Bethlehem, it is a meaningful and elegant addition to your holiday décor.

Size: 9\*7 cm