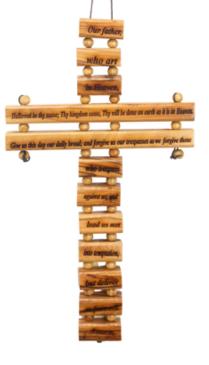

Size: 23 cm

Crosses

This elegant olive wood cross features The Lord's Prayer finely laser-engraved, showcasing both craftsmanship and spiritual significance. Handcrafted in Bethlehem, it's a meaningful addition to your sacred space or a cherished gift.

Size: 44 cm

Crosses

This elegant olive wood cross features The Lord's Prayer finely laser-engraved, showcasing both craftsmanship and spiritual significance. Handcrafted in Bethlehem, it's a meaningful addition to your sacred space or a cherished gift.