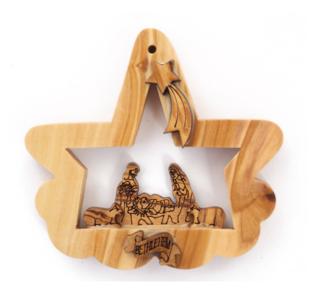

### Olive Wood Ornament\_ Holy Family in Star of Bethlehem

This beautifully designed ornament features the Holy Family nestled within a Star of Bethlehem, intricately carved from olive wood. Handcrafted in Bethlehem, it is a meaningful and elegant addition to your holiday décor.

Size: 7\*6 cm