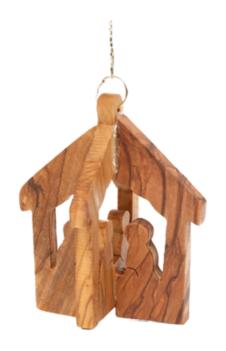

## Olive Wood Ornament\_ Holy Family in Grotto Shelter

This beautifully crafted ornament features the Holy Family within a grotto shelter, intricately carved from olive wood. Handcrafted in Bethlehem, it is a meaningful and elegant addition to your holiday décor.

Size: 7\*6.5 cm