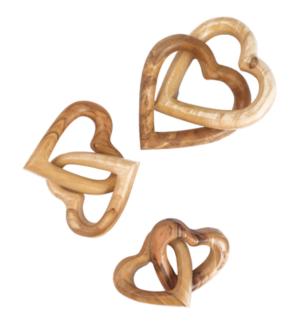

#### Olive Wood Ornament\_ Nativity Scene in Heart

This beautifully crafted ornament features a detailed Nativity scene enclosed within a heart, intricately carved from olive wood. Handcrafted in Bethlehem, it is a meaningful and elegant addition to your holiday décor.