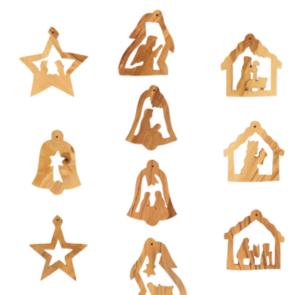

# Olive Wood Ornament\_ Set of 10 Diverse Ornaments\_ Small

This set includes 10 beautifully handcrafted olive wood ornaments featuring Christmas story figures in various shapes, including bells, stars, grottos, and circles. Made by skilled Bethlehem artisans, it is a meaningful and versatile addition to your holiday décor.

Size: 7 cm

SKU: OR1305

# Olive Wood Ornament\_ Set of 10 Diverse Ornaments\_ Large Ornaments

This set includes 10 beautifully handcrafted olive wood ornaments featuring Christmas story figures carved in various shapes, including bells, stars, grottos, and circles. Made by skilled Bethlehem artisans, it is a meaningful and versatile addition to your holiday décor.

Size: 7 cm