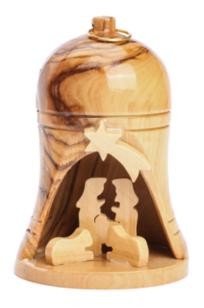

#### Olive Wood Ornament\_ Nativity Scene in Bell

**Ornaments** 

This beautifully crafted ornament features a detailed Nativity scene enclosed within a bell design, intricately carved from olive wood. Handcrafted in Bethlehem, it is a meaningful and elegant addition to your holiday décor.

Size: 9.5\*8 cm