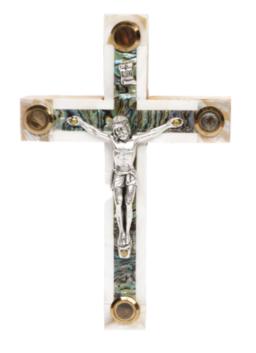

# HAND CARVED CROSSES

These olive wood crosses, crafted in Bethlehem, embody faith, simplicity, and tradition. Available in a range of designs from minimalist to intricately detailed, they are carved to highlight the natural beauty of olive wood. Whether displayed in homes, carried as symbols of devotion, or gifted to loved ones, these crosses offer a meaningful connection to Bethlehem's spiritual heritage and enduring artistry.

## Olive Wood Crucified Jesus Figure

#### Crosses

This beautifully handcrafted olive wood figure depicts Jesus on the cross with intricate details, showcasing the natural beauty of the wood. Made in Bethlehem, it's a meaningful and timeless piece for devotion or display.