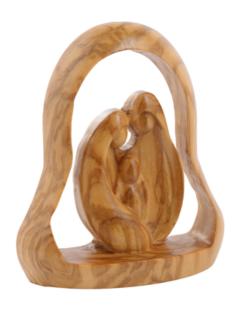

### Olive Wood Nativity Scene\_ Holy Family in Circle

This beautifully handcrafted olive wood Nativity scene features the Holy Family enclosed within a circular frame. Created by skilled Bethlehem artisans, it is a timeless and meaningful piece for your holiday décor.