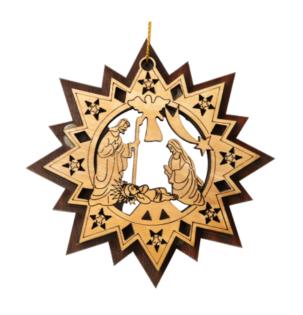

#### Olive Wood Ornament\_ Double Layered Star with Nativity Scene

**Ornaments** 

This beautifully crafted double-layered star ornament showcases a detailed Nativity scene, intricately carved from olive wood. Handcrafted in Bethlehem, it is a meaningful and timeless addition to your holiday décor.

## Olive Wood Ornament\_ Star of Bethlehem with Nativity Scene

This beautifully crafted Star of Bethlehem ornament features a detailed Nativity scene at its center, intricately carved from olive wood. Handcrafted in Bethlehem, it is a meaningful and elegant addition to your holiday décor.