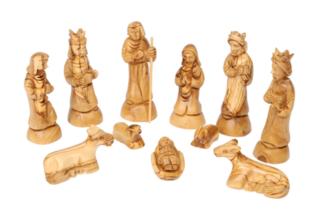

## Olive Wood Nativity Set\_ Persian Nativity Figurines Nativity Scenes

This handcrafted olive wood Nativity set includes intricately carved figurines, capturing the essence of the Nativity story. Made by skilled Bethlehem artisans, it is a meaningful and elegant addition to your holiday décor.

Size: 17 cm