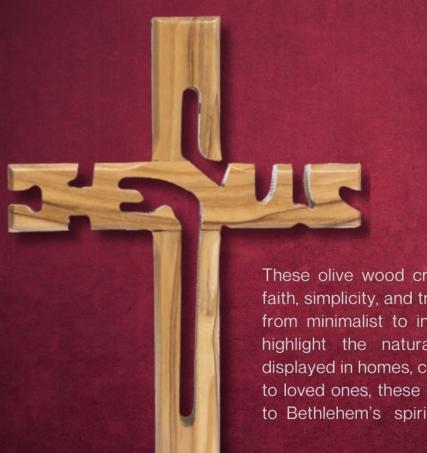

#### Crosses

This beautifully crafted olive wood cross features a detailed cut-out of "Jesus", designed as an elegant wall décor item. Handcrafted in Bethlehem, it's a meaningful and spiritual addition to your home or sacred space.