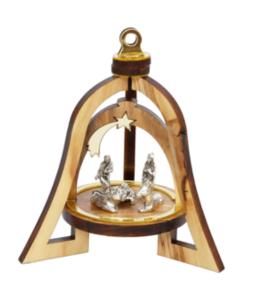

#### Olive Wood Ornament\_ Nativity Scene in Bell

**Ornaments** 

This beautifully crafted ornament features a detailed Nativity scene enclosed within a bell design, intricately carved from olive wood. Handcrafted in Bethlehem, it is a meaningful and elegant addition to your holiday décor.

Size: 9.5\*8 cm