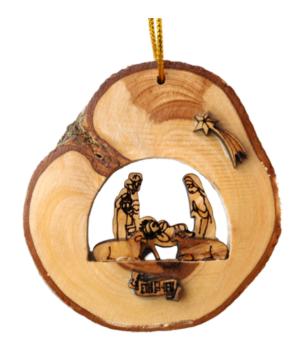

# Olive Wood Ornament\_ Natural Nativity Scene

**Ornaments** 

This unique ornament features a detailed Nativity scene set within a natural bark circle, showcasing the rustic beauty of olive wood. Handcrafted in Bethlehem, it is a meaningful and charming addition to your holiday décor.

# Olive Wood Ornament\_ Natural Nativity Scene

**Ornaments** 

This unique ornament features a detailed Nativity scene carved into natural olive wood bark. Handcrafted in Bethlehem, it is a rustic and meaningful addition to your holiday décor.