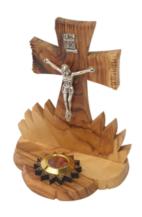

# HAND CARVED CROSSES

These olive wood crosses, crafted in Bethlehem, embody faith, simplicity, and tradition. Available in a range of designs from minimalist to intricately detailed, they are carved to highlight the natural beauty of olive wood. Whether displayed in homes, carried as symbols of devotion, or gifted to loved ones, these crosses offer a meaningful connection to Bethlehem's spiritual heritage and enduring artistry.