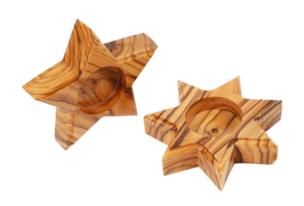

### Crosses

This exquisite olive wood cross features a St. Benedict medallion and a detailed silver oxide crucifix. Handcrafted in Bethlehem, it's a meaningful piece symbolizing protection and faith, perfect for your home or sacred space.