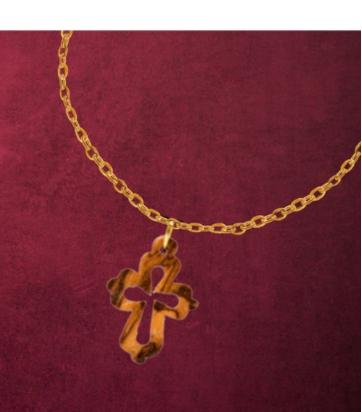

#### Olive Wood Pendant\_ Doublelayered Cross

**Pendants** 

This intricately handcrafted olive wood pendant features a cross with beautifully carved exterior details. Lightweight and elegant, it is a meaningful accessory that combines natural beauty with spiritual significance.

#### Olive Wood Pendant\_ Cross with Hollow Heart

**Pendants** 

This beautifully crafted olive wood pendant features a cross design with a hollow heart at its center, symbolizing love and faith. Lightweight and meaningful, it is a perfect accessory or thoughtful gift.