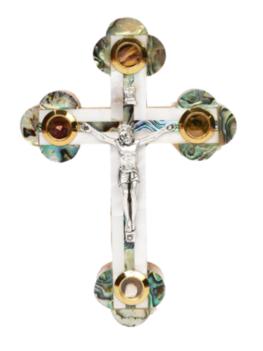

#### Crosses

This intricately designed olive wood Roman cross features a perforated structure with a vibrant red fitting, a detailed silver oxide crucifix, and four lenses containing holy objects (olive leaves, incense, flowers and stones from Jerusalem). Handcrafted in Bethlehem, it's a meaningful and striking addition to your sacred space.

Size: 22 cm

Olive Wood Roman Cross\_ Perforated and red fitted with Crucifix and Four Holy Objects Lenses

Size: 28 cm