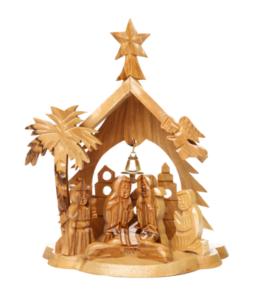

# Olive Wood Nativity Scene\_ Grotto Shelter

**Nativity Scenes** 

Crafted from premium olive wood by skilled Bethlehem artisans, this grotto shelter showcases a detailed Nativity scene. Its natural beauty and elegant design bring warmth and meaning to your holiday décor.