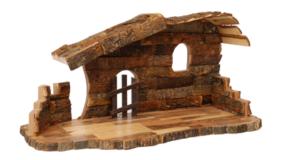

# Olive Wood Nativity Scene\_ Grotto Shelter

**Nativity Scenes** 

Crafted from premium olive wood by skilled Bethlehem artisans, this grotto shelter showcases a detailed Nativity scene. Its natural beauty and elegant design bring warmth and meaning to your holiday décor.