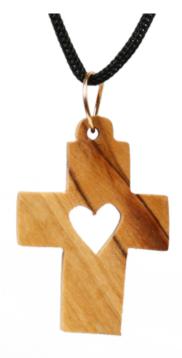

#### Olive Wood Pendant\_ Cross with Hollow Heart

**Pendants** 

This beautifully crafted olive wood pendant features a cross design with a hollow heart at its center, symbolizing love and faith. Lightweight and meaningful, it is a perfect accessory or thoughtful gift.