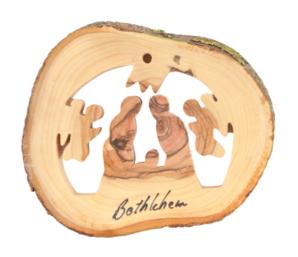

# Olive Wood Ornament\_ Natural Nativity Scene

**Ornaments** 

This unique ornament features a detailed Nativity scene set within a natural bark circle, showcasing the rustic beauty of olive wood. Handcrafted in Bethlehem, it is a meaningful and charming addition to your holiday décor.

# Olive Wood Ornament\_ Natural Nativity Scene

**Ornaments** 

This unique ornament features a detailed Nativity scene carved into natural olive wood bark. Handcrafted in Bethlehem, it is a rustic and meaningful addition to your holiday décor.