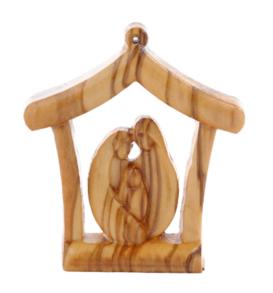

## Olive Wood Ornament\_ Holy Family in Grotto Shelter

This beautifully crafted ornament features the Holy Family within a grotto shelter, intricately carved from olive wood. Handcrafted in Bethlehem, it is a meaningful and elegant addition to your holiday décor.