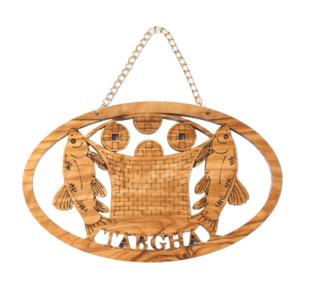

# Olive Wood Ornament\_ Miracle of Fish and Bread Plaque Ornaments

This intricately crafted olive wood plaque ornament depicts the Miracle of the Fish and Bread with fine details. A meaningful addition to your holiday décor, it celebrates faith and the spirit of giving.