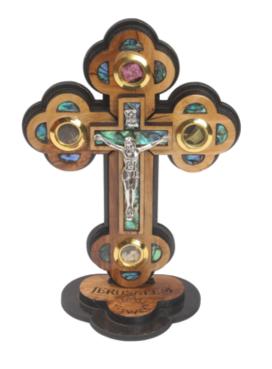

### Olive Wood Jerusalem Cross\_ Silver Oxide Crucifix on Stand

### Crosses

This beautifully crafted olive wood Jerusalem Cross features a detailed silver oxide crucifix, elegantly displayed on a sturdy stand. Handcrafted in Bethlehem, it's a meaningful and timeless addition to your sacred space.