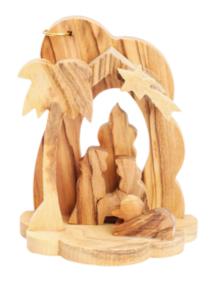

# Olive Wood Nativity Scene\_ Holy Family in Star of Bethlehem

**Nativity Scenes** 

This beautifully handcrafted olive wood Nativity scene features the Holy Family set within a stunning Star of Bethlehem design. Made by skilled Bethlehem artisans, it is a meaningful and elegant addition to your holiday décor.

Size: 9.5\*8.5 cm