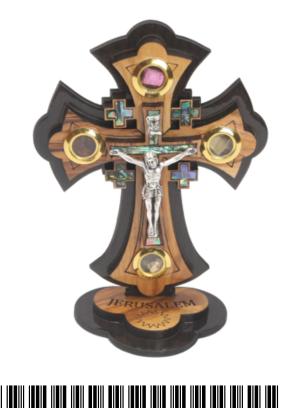

### Olive Wood Jerusalem Cross\_ Silver Oxide Crucifix on Stand

### Crosses

This beautifully crafted olive wood Jerusalem Cross features a detailed silver oxide crucifix, elegantly displayed on a sturdy stand. Handcrafted in Bethlehem, it's a meaningful and timeless addition to your sacred space.