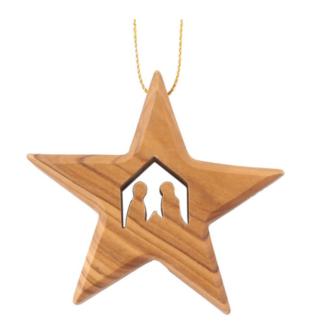

#### Olive Wood Ornament\_ Holy Family in Star

**Ornaments** 

This beautifully crafted ornament features the Holy Family nestled within a star, intricately carved from olive wood. Handcrafted in Bethlehem, it is a meaningful and elegant addition to your holiday décor.

Size: 8 cm