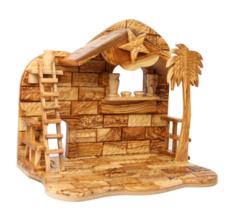

# Olive Wood Nativity Scene\_ Grotto Shelter

**Nativity Scenes** 

Crafted from premium olive wood by skilled Bethlehem artisans, this grotto shelter showcases a detailed Nativity scene. Its natural beauty and elegant design bring warmth and meaning to your holiday décor.