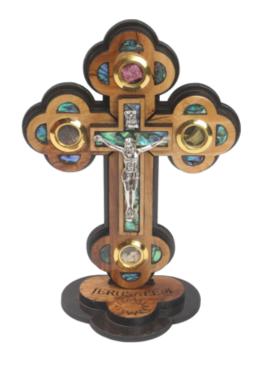

### Olive Wood Jerusalem Cross\_ Silver Oxide Crucifix on Stand

### Crosses

This beautifully crafted olive wood Jerusalem Cross features a detailed silver oxide crucifix, elegantly displayed on a sturdy stand. Handcrafted in Bethlehem, it's a meaningful and timeless addition to your sacred space.