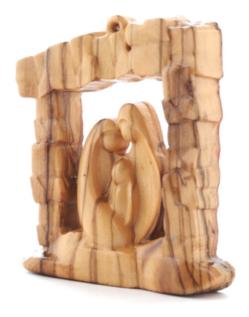

### Olive Wood Ornament\_ Holy Family in Grotto Frame

This beautifully crafted ornament features the Holy Family within an intricately carved grotto frame. Handcrafted from olive wood in Bethlehem, it is a timeless and meaningful addition to your holiday décor.