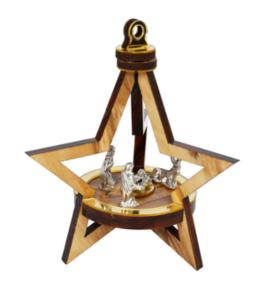

### Olive Wood Ornament\_ Double Layered Star with Shepherd

This beautifully crafted double-layered star ornament features a shepherd intricately carved from olive wood. Handcrafted in Bethlehem, it is a meaningful and elegant addition to your holiday décor.

Size: 11 cm