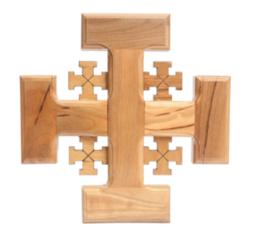

### Olive Wood Jerusalem Cross\_ Silver Oxide Crucifix on Stand

### Crosses

This beautifully crafted olive wood Jerusalem Cross features a detailed silver oxide crucifix, elegantly displayed on a sturdy stand. Handcrafted in Bethlehem, it's a meaningful and timeless addition to your sacred space.