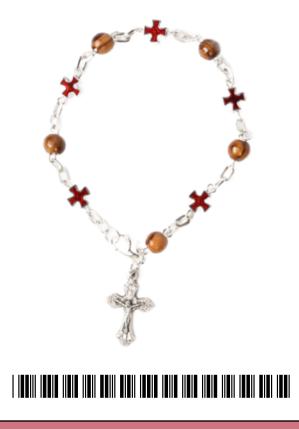

#### Olive Wood Bracelet\_ Red Crosses

**Bracelets** 

This unisex bracelet combines round polished olive wood beads with metallic red crosses, offering a meaningful symbol of blessing. Solid and durable with a silky smooth finish, it's a stylish and lasting accessory, perfect for First Communion, Confirmation, or as a thoughtful Christmas gift.

Size: 10 cm

SKU: BR3090