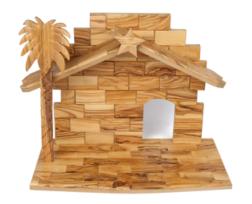

# Olive Wood Nativity Scene\_ Puzzle Stable Only

**Nativity Scenes** 

This beautifully handcrafted olive wood puzzle stable is a perfect foundation for creating your Nativity scene. Made by skilled Bethlehem artisans, its natural wood grain and elegant design add a timeless touch to your holiday décor.