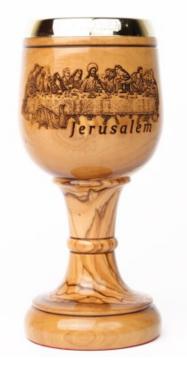

l use, display, or as keepsakes, these chalices are both meaningful and timeless, carrying the essence of the Bethlehem into homes and sacred spaces.



#### Olive Wood Chalice Cup\_ Plain Communion Cup

Chalice Cups

This elegantly handcrafted olive wood chalice cup features a simple, plain design, showcasing the natural beauty of the wood. Perfect for Communion or as a meaningful keepsake, it is crafted with care by artisans in Bethlehem.

Size: 18 cm







### Olive Wood Chalice Cup\_Sculpted Last Supper

This beautifully handcrafted olive wood chalice cup features a detailed sculpture of the Last Supper, highlighting the artistry and natural beauty of the wood. Made by skilled artisans in Bethlehem, it is a meaningful and elegant addition to any sacred collection.

Size: 20.5 cm







#### Olive Wood Chalice Cup\_ Laserengraved Last Supper

Chalice Cups

This exquisite olive wood chalice cup features a finely laser-engraved depiction of the Last Supper, combining craftsmanship with natural beauty. Handcrafted in Bethlehem, it is a meaningful and elegant piece for sacred occasions or collections.

Size: 18 cm





# MISCELLANEOUS





These olive wood pieces from Bethlehem celebrate creativity and versatility. Each item is thoughtfully crafted to highlight the wood's natural beauty and timeless appeal. Perfect as accessories or decorative pieces, these items reflect the artistry and tradition of Bethlehem, offering a meaningful connection to the Bethlehem.



#### Olive Wood\_Interwind Hearts

Miscellaneous Items

This beautifully handcrafted olive wood piece features