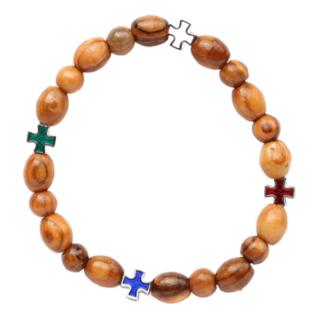

### Olive Wood Bracelet\_ 4 Coloured Crosses

**Bracelets** 

This elegant bracelet features polished round and oval olive wood beads with natural textures and colors, adorned with four Jerusalem Cross icons. A meaningful and spiritual accessory, it's a perfect symbol of faith to carry with you wherever you go.

Size: 10 cm