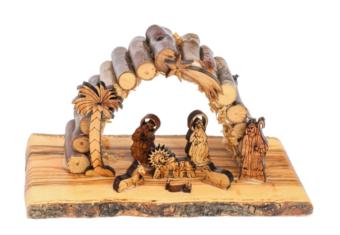

### Olive Wood Nativity Scene\_ Arch Grotto

**Nativity Scenes** 

Handcrafted from premium olive wood by Bethlehem artisans, this multi-log grotto ornament features a beautifully detailed Nativity scene. Its unique design and natural wood grain add a rustic and meaningful touch to your holiday décor.