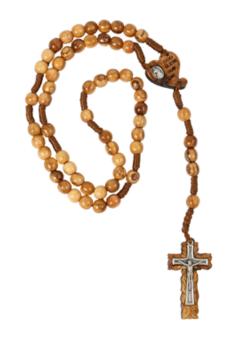

## ROSARIES

Handcrafted in Bethlehem, these rosaries are a beautiful expression of faith and tradition. Whether made from olive wood, with its warm tones and natural grains, mother of pearl, with its soft luminescence, or hematite, with its polished elegance, each rosary is a timeless piece. Perfect for personal devotion or as meaningful gifts, they reflect the quiet grace and spiritual heritage of the Bethlehem.

## Olive Wood Rosary\_ Classic

Rosaries

This timeless olive wood rosary features smooth round beads and a traditional wooden cross, providing a classic and meaningful companion for prayer and devotion.

Size: 31 cm