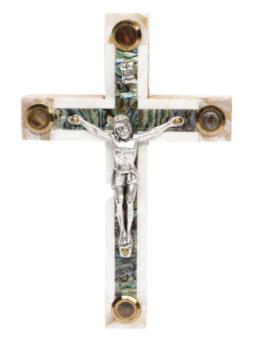

#### Crosses

This intricately designed olive wood Roman cross features a perforated structure with a vibrant red fitting, a detailed silver oxide crucifix, and four lenses containing holy objects (olive leaves, incense, flowers and stones from Jerusalem). Handcrafted in Bethlehem, it's a meaningful and striking addition to your sacred space.

Size: 22 cm

Olive Wood Roman Cross\_ Perforated and red fitted with Crucifix and Four Holy Objects Lenses

Size: 28 cm