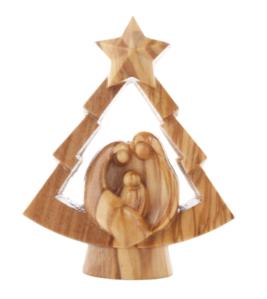

## Olive Wood Ornament\_ Holy Family in Christmas Tree

This beautifully crafted ornament features the Holy Family nestled within a carved Christmas tree. Handcrafted from olive wood in Bethlehem, it is a meaningful and elegant addition to your holiday décor.

Size: 8\*6.5 cm