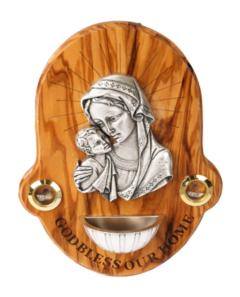

### Olive Wood Ornament\_ ''God Bless Our Home'' Plaque

This beautifully crafted olive wood plaque ornament features the heartfelt message "God Bless Our Home," making it a meaningful addition to your décor. Perfect for spreading blessings and warmth during the holiday season and beyond.