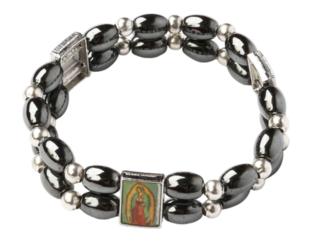

#### Hematite Healing Bracelet\_ Double with Icons

**Bracelets** 

This stylish hematite bracelet with silver round beads and four icons is designed to absorb negative energy and promote calmness during stressful times. Known for its grounding properties, it works with the Root Chakra to transform negativity into positive vibrations, boosting confidence and supporting emotional balance. A perfect blend of healing and style.

Size: 10 cm