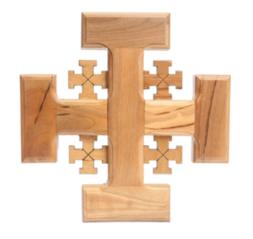

#### Crosses

This beautifully crafted olive wood Jerusalem cross features a timeless and intricate design. Handcrafted in Bethlehem, it's a meaningful and elegant addition to your space or collection.

Size: 08 cm

#### Crosses

This beautifully crafted olive wood Jerusalem cross features a timeless and intricate design. Handcrafted in Bethlehem, it's a meaningful and elegant addition to your space or collection.

Size: 10 cm

#### Crosses

This beautifully crafted olive wood Jerusalem cross features a timeless and intricate design. Handcrafted in Bethlehem, it's a meaningful and elegant addition to your space or collection.

Size: 16 cm

#### Crosses

This beautifully crafted olive wood Jerusalem cross features a timeless and intricate design. Handcrafted in Bethlehem, it's a meaningful and elegant addition to your space or collection.

Size: 20 cm

#### Crosses

This beautifully crafted olive wood Jerusalem cross features a timeless and intricate design. Handcrafted in Bethlehem, it's a meaningful and elegant addition to your space or collection.

Size: 25 cm