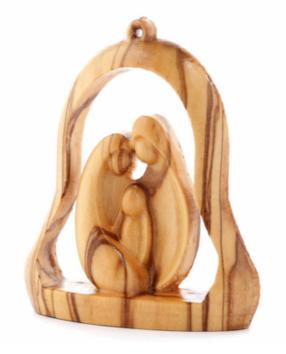

## Olive Wood Ornament\_ Holy Family in Bell Frame

This elegant ornament features the Holy Family within a beautifully carved bell-shaped frame. Handcrafted from olive wood in Bethlehem, it is a meaningful and graceful addition to your holiday décor.