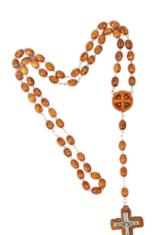

## ROSARIES

Handcrafted in Bethlehem, these rosaries are a beautiful expression of faith and tradition. Whether made from olive wood, with its warm tones and natural grains, mother of pearl, with its soft luminescence, or hematite, with its polished elegance, each rosary is a timeless piece. Perfect for personal devotion or as meaningful gifts, they reflect the quiet grace and spiritual heritage of the Bethlehem.