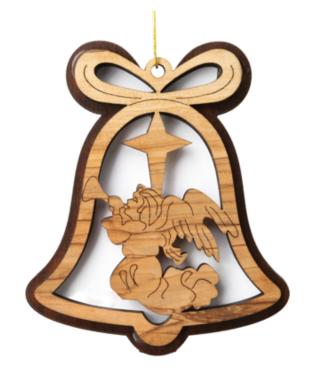

## Olive Wood Ornament\_ Holy Family in Bell Frame

This elegant ornament features the Holy Family within a beautifully carved bell-shaped frame. Handcrafted from olive wood in Bethlehem, it is a meaningful and graceful addition to your holiday décor.

Size: 7.5\*6 cm