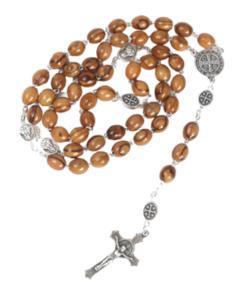

## ROSARIES

Handcrafted in Bethlehem, these rosaries are a beautiful expression of faith and tradition. Whether made from olive wood, with its warm tones and natural grains, mother of pearl, with its soft luminescence, or hematite, with its polished elegance, each rosary is a timeless piece. Perfect for personal devotion or as meaningful gifts, they reflect the quiet grace and spiritual heritage of the Bethlehem.

## Olive Wood Rosary\_Carved Beads and Jerusalem Soil Centerpiece

**Rosaries** 

This intricately designed olive wood rosary features carved oval beads, an icon centerpiece containing Jerusalem soil, and a finely crafted wooden crucifix. Connected by a durable metal chain, it is a meaningful and elegant tool for prayer and devotion.