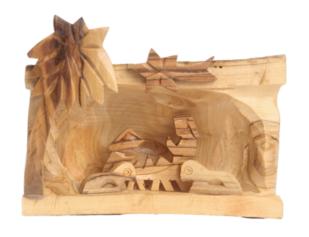

#### Olive Wood Nativity Scene\_ Holy Family in Grotto Shelter Frame

Nativity Scenes

This handcrafted olive wood Nativity scene features the Holy Family within a grotto shelter frame, showcasing intricate details and natural beauty. Made by Bethlehem artisans, it is a timeless and meaningful piece for your holiday décor.