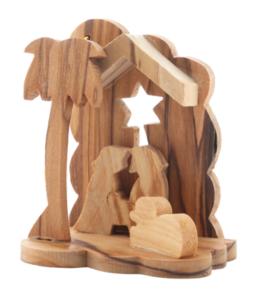

#### Olive Wood Nativity Scene\_ Holy Family in Grotto Shelter Frame

Nativity Scenes

This handcrafted olive wood Nativity scene features the Holy Family within a grotto shelter frame, showcasing intricate details and natural beauty. Made by Bethlehem artisans, it is a timeless and meaningful piece for your holiday décor.