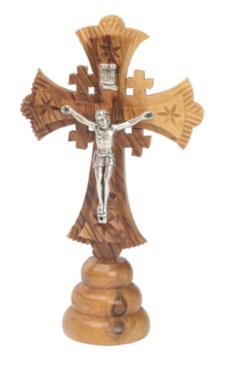

### Olive Wood Jerusalem Cross\_ Silver Oxide Crucifix on Stand

### Crosses

This beautifully crafted olive wood Jerusalem Cross features a detailed silver oxide crucifix, elegantly displayed on a sturdy stand. Handcrafted in Bethlehem, it's a meaningful and timeless addition to your sacred space.

#### Crosses

This beautifully crafted olive wood Jerusalem Cross features a detailed silver oxide crucifix, elegantly displayed on a sturdy stand. Handcrafted in Bethlehem, it's a meaningful and timeless addition to your sacred space.

Size: 14 cm