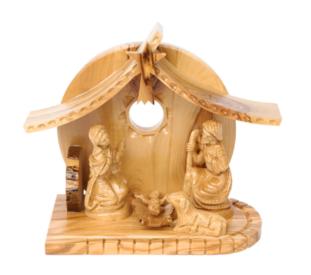

# Olive Wood Nativity Scene\_ Wooden Hut and Silver Oxide Figurines

**Nativity Scenes** 

This unique Nativity scene features a handcrafted olive wood hut paired with intricately detailed silver oxide figurines. Created by skilled Bethlehem artisans, it is a stunning and meaningful addition to your holiday décor.