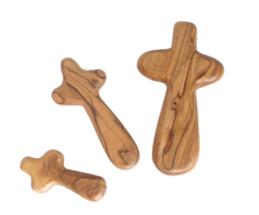

# HAND CARVED CROSSES

These olive wood crosses, crafted in Bethlehem, embody faith, simplicity, and tradition. Available in a range of designs from minimalist to intricately detailed, they are carved to highlight the natural beauty of olive wood. Whether displayed in homes, carried as symbols of devotion, or gifted to loved ones, these crosses offer a meaningful connection to Bethlehem's spiritual heritage and enduring artistry.

## Olive Wood Cross\_ Comfort Cross

#### Crosses

This handcrafted olive wood comfort cross is designed to fit perfectly in the palm, offering a sense of peace and reassurance during prayer or meditation. Made in Bethlehem, it's a meaningful and thoughtful gift for spiritual support.

Size: 6 cm

SKU: CR2020B

Size: 9 cm

Size: 10.5 cm