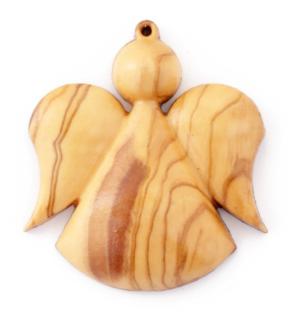

#### Olive Wood Ornament\_ Angel Ornaments

This beautifully crafted ornament features a gracefully carved angel, magnified for a stunning three-dimensional effect. Handcrafted from olive wood in Bethlehem, it is a meaningful and elegant addition to your holiday décor.

Size: 7\*6 cm