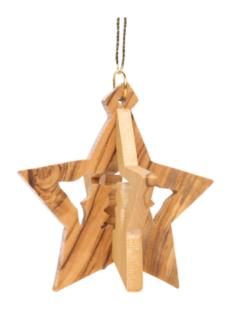

### Olive Wood Ornament\_ Holy Family in Star of Bethlehem

This beautifully designed ornament features the Holy Family nestled within a Star of Bethlehem, intricately carved from olive wood. Handcrafted in Bethlehem, it is a meaningful and elegant addition to your holiday décor.

Size: 7\*6 cm