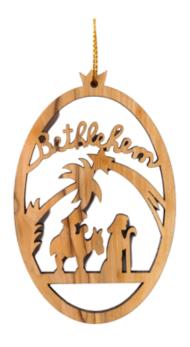

## Olive Wood Ornament\_ Holy Family in Grotto Shelter

This beautifully crafted ornament features the Holy Family within a grotto shelter, intricately carved from olive wood. Handcrafted in Bethlehem, it is a meaningful and elegant addition to your holiday décor.