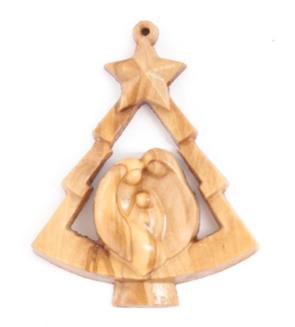

## Olive Wood Ornament\_ Holy Family in Christmas Tree

This beautifully crafted ornament features the Holy Family nestled within a carved Christmas tree. Handcrafted from olive wood in Bethlehem, it is a meaningful and elegant addition to your holiday décor.

Size: 8\*6.5 cm