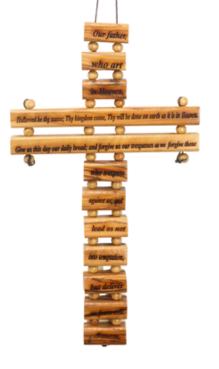

Size: 23 cm

Crosses

This elegant olive wood cross features The Lord's Prayer finely laser-engraved, showcasing both craftsmanship and spiritual significance. Handcrafted in Bethlehem, it's a meaningful addition to your sacred space or a cherished gift.

Size: 44 cm

Crosses

This elegant olive wood cross features The Lord's Prayer finely laser-engraved, showcasing both craftsmanship and spiritual significance. Handcrafted in Bethlehem, it's a meaningful addition to your sacred space or a cherished gift.