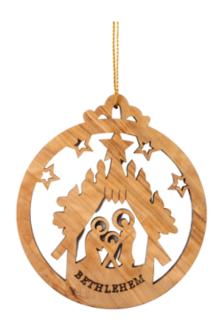

## Olive Wood Ornament\_ Star of Bethlehem with Nativity Scene

This beautifully crafted Star of Bethlehem ornament features a detailed Nativity scene at its center, intricately carved from olive wood. Handcrafted in Bethlehem, it is a meaningful and elegant addition to your holiday décor.