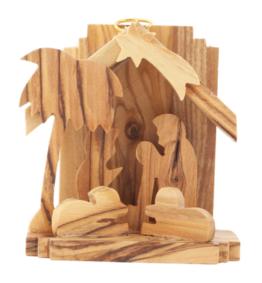

### NATIVITY SCENES

These olive wood nativity sets bring the story of Christmas to life with elegance and meaning. Carefully carved in Bethlehem, each set showcases the natural grain and warmth of olive wood, making every piece unique. From simple, understated designs to detailed, artistic creations, these sets are perfect for seasonal celebrations, adding a spiritual and timeless touch to homes or as heartfelt gifts.

#### Olive Wood Nativity Scene\_ Holy Family in Grotto Shelter Frame

Nativity Scenes

This handcrafted olive wood Nativity scene features the Holy Family within a grotto shelter frame, showcasing intricate details and natural beauty. Made by Bethlehem artisans, it is a timeless and meaningful piece for your holiday décor.