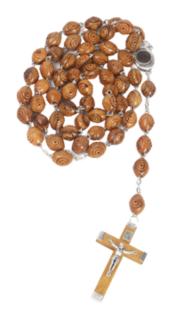

## ROSARIES

Handcrafted in Bethlehem, these rosaries are a beautiful expression of faith and tradition. Whether made from olive wood, with its warm tones and natural grains, mother of pearl, with its soft luminescence, or hematite, with its polished elegance, each rosary is a timeless piece. Perfect for personal devotion or as meaningful gifts, they reflect the quiet grace and spiritual heritage of the Bethlehem.

# Olive Wood Rosary\_ Virgin Mary with Jerusalem Soil Centerpiece

This exquisite olive wood rosary features smooth oval beads, a Virgin Mary centerpiece containing Jerusalem soil, and a durable metal chain. A meaningful and elegant tool for prayer and devotion.