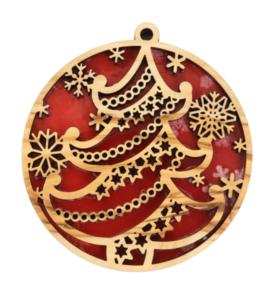

#### HAND CARVED ORNAMENTS

Bethlehem's olive wood ornaments add natural beauty and heritage to holiday decor. Handcrafted in a variety of designs, from traditional Christmas symbols to complex artistic shapes, each piece reflects the warmth and charm of olive wood. These ornaments are more than decorations; they carry the spirit of the holy town of Bethlehem, making them perfect for holiday displays and cherished gifts.