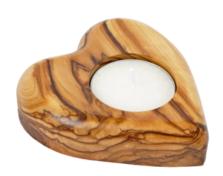

### Crosses

This exquisite olive wood cross features a St. Benedict medallion and a detailed silver oxide crucifix. Handcrafted in Bethlehem, it's a meaningful piece symbolizing protection and faith, perfect for your home or sacred space.