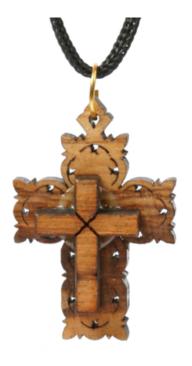

#### Olive Wood Pendant\_ Doublelayered Cross

**Pendants** 

This intricately handcrafted olive wood pendant features a cross with beautifully carved exterior details. Lightweight and elegant, it is a meaningful accessory that combines natural beauty with spiritual significance.