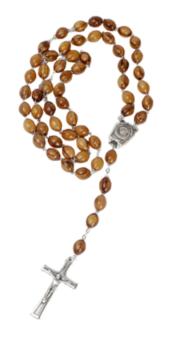

## ROSARIES

Handcrafted in Bethlehem, these rosaries are a beautiful expression of faith and tradition. Whether made from olive wood, with its warm tones and natural grains, mother of pearl, with its soft luminescence, or hematite, with its polished elegance, each rosary is a timeless piece. Perfect for personal devotion or as meaningful gifts, they reflect the quiet grace and spiritual heritage of the Bethlehem.

# Olive Wood Rosary\_ Virgin Mary with Jerusalem Soil Centerpiece

This exquisite olive wood rosary features smooth oval beads, a Virgin Mary centerpiece containing Jerusalem soil, and a durable metal chain. A meaningful and elegant tool for prayer and devotion.