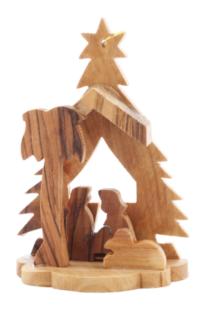

## Olive Wood Nativity Scene\_ Holy Family in Christmas Tree Frame

**Nativity Scenes** 

This beautifully crafted olive wood Nativity scene features the Holy Family within a carved Christmas tree frame. Handcrafted by Bethlehem artisans, it is a meaningful and festive addition to your holiday décor.