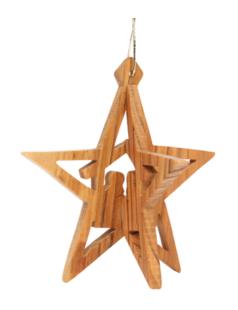

### Olive Wood Ornament\_ Holy Family in Star of Bethlehem

This beautifully designed ornament features the Holy Family nestled within a Star of Bethlehem, intricately carved from olive wood. Handcrafted in Bethlehem, it is a meaningful and elegant addition to your holiday décor.

Size: 7\*6 cm