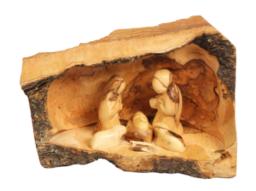

## Olive Wood Nativity Scene\_ Carved Cave

**Nativity Scenes** 

This intricately handcrafted olive wood Nativity scene features a beautifully carved cave design in a bark, highlighting the natural beauty of the wood. Made by skilled Bethlehem artisans, it is a timeless and meaningful addition to your holiday décor.