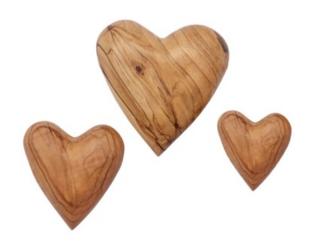

#### Olive Wood Ornament\_ Nativity Scene in Heart

This beautifully crafted ornament features a detailed Nativity scene enclosed within a heart, intricately carved from olive wood. Handcrafted in Bethlehem, it is a meaningful and elegant addition to your holiday décor.

### Olive Wood Ornament\_ Thick 3D Heart

**Ornaments** 

This beautifully crafted thick 3D heart ornament encloses a detailed Nativity scene, intricately carved from olive wood. Handcrafted in Bethlehem, it is a unique and meaningful addition to your holiday décor.