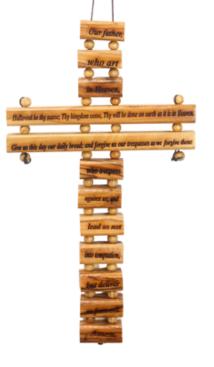

Size: 23 cm

Crosses

This elegant olive wood cross features The Lord's Prayer finely laser-engraved, showcasing both craftsmanship and spiritual significance. Handcrafted in Bethlehem, it's a meaningful addition to your sacred space or a cherished gift.

Size: 44 cm

Crosses

This elegant olive wood cross features The Lord's Prayer finely laser-engraved, showcasing both craftsmanship and spiritual significance. Handcrafted in Bethlehem, it's a meaningful addition to your sacred space or a cherished gift.