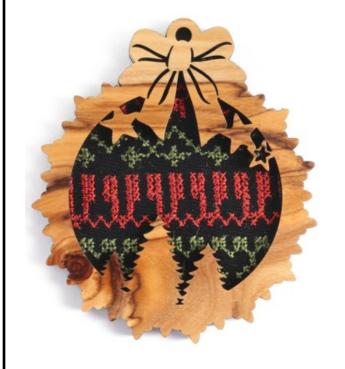

## Olive Wood Ornament\_ Fitted with Traditional Embroidery

This unique ornament features a carved Christmas design set in a circular olive wood frame, beautifully accented with traditional embroidery. Handcrafted in Bethlehem, it is a charming and meaningful addition to your holiday décor.

Size: 9\*8 cm