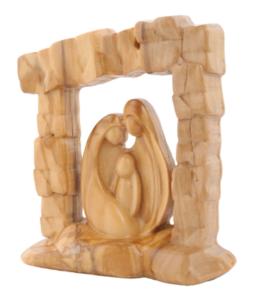

# Olive Wood Nativity Scene\_ Grotto Shelter

**Nativity Scenes** 

Crafted from premium olive wood by skilled Bethlehem artisans, this grotto shelter showcases a detailed Nativity scene. Its natural beauty and elegant design bring warmth and meaning to your holiday décor.