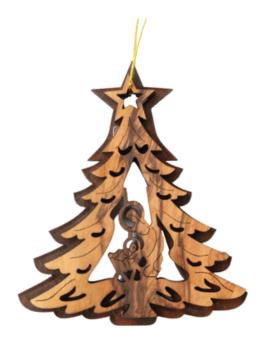

## Olive Wood Ornament\_ Holy Family in Christmas Tree

This beautifully crafted ornament features the Holy Family nestled within a carved Christmas tree. Handcrafted from olive wood in Bethlehem, it is a meaningful and elegant addition to your holiday décor.

Size: 8\*6.5 cm