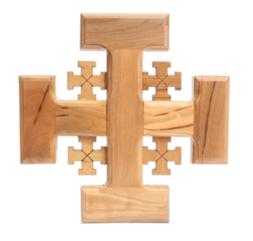

#### Crosses

This beautifully crafted olive wood Jerusalem cross features a timeless and intricate design. Handcrafted in Bethlehem, it's a meaningful and elegant addition to your space or collection.

Size: 08 cm

#### Crosses

This beautifully crafted olive wood Jerusalem cross features a timeless and intricate design. Handcrafted in Bethlehem, it's a meaningful and elegant addition to your space or collection.

Size: 10 cm

#### Crosses

This beautifully crafted olive wood Jerusalem cross features a timeless and intricate design. Handcrafted in Bethlehem, it's a meaningful and elegant addition to your space or collection.

Size: 16 cm

#### Crosses

This beautifully crafted olive wood Jerusalem cross features a timeless and intricate design. Handcrafted in Bethlehem, it's a meaningful and elegant addition to your space or collection.

Size: 20 cm

#### Crosses

This beautifully crafted olive wood Jerusalem cross features a timeless and intricate design. Handcrafted in Bethlehem, it's a meaningful and elegant addition to your space or collection.

Size: 25 cm