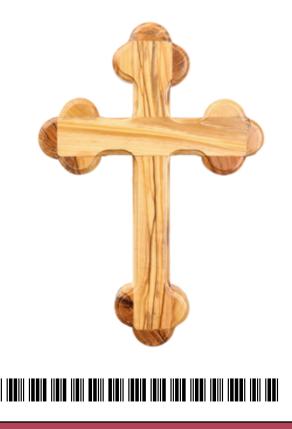

# HAND CARVED CROSSES

These olive wood crosses, crafted in Bethlehem, embody faith, simplicity, and tradition. Available in a range of designs from minimalist to intricately detailed, they are carved to highlight the natural beauty of olive wood. Whether displayed in homes, carried as symbols of devotion, or gifted to loved ones, these crosses offer a meaningful connection to Bethlehem's spiritual heritage and enduring artistry.

#### Crosses

This beautifully handcrafted olive wood Roman cross features a simple, rustic and solid design, showcasing the natural beauty of the wood. Made in Bethlehem, it's a timeless and meaningful piece for devotion or decoration.