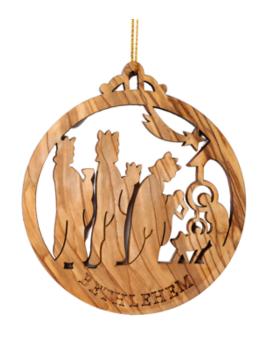

#### Olive Wood Ornament\_ Double Layered Bell with Three Wise Men

**Ornaments** 

This beautifully handcrafted olive wood ornament depicts the Three Wise Men following the Star of Bethlehem on their journey to Jesus. A symbolic and elegant addition to your Christmas décor, it celebrates the spirit of faith and devotion.