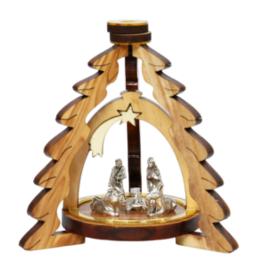

## Olive Wood Ornament\_ Holy Family in Christmas Tree

This beautifully crafted ornament features the Holy Family nestled within a carved Christmas tree. Handcrafted from olive wood in Bethlehem, it is a meaningful and elegant addition to your holiday décor.

Size: 8\*6.5 cm