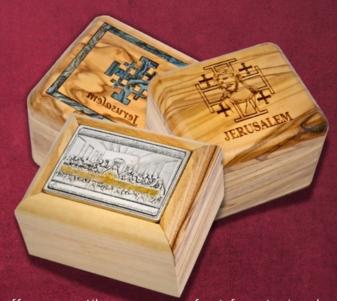

## Mother of Pearl Keychain\_ Round with Jerusalem Cross

This elegant keychain features a round white motherof-pearl design with a green Jerusalem cross at the center. Lightweight and stylish, it is a meaningful accessory for everyday use or a thoughtful gift.

Size: 5.5 cm







### Mother of Pearl Keychain\_ Round with Jerusalem Cross

This elegant keychain features a round green motherof-pearl design with a white Jerusalem cross at the center. Lightweight and stylish, it is a meaningful accessory for everyday use or a thoughtful gift.

Size: 5.5 cm





### BOXES

Handcrafted in Bethlehem, these olive wood boxes combine the beauty of tradition with practical elegance. Carved from ancient olive trees, each box carries its own story, told through natural grain patterns and warm tones.



With a variety of sizes and designs, they offer versatile uses—perfect for storing keepsakes, jewelry, or treasured mementos. functional and decorative, these timeless pieces make a meaningful addition to any collection, reflecting the essence of Bethlehem's heritage.



### Olive Wood Box\_Plain

This handcrafted plain olive wood box, made by skilled artisans in Bethlehem, is perfect for storing precious items or as a cherished keepsake. Crafted from olive wood sourced from Bethlehem, it combines history, tradition, and timeless beauty, making it a meaningful addition to any collection.



Size: 7\*6 cm





### Olive Wood Box\_ Plain Large Rectangular

**Boxes** 

This exquisite rectangular jewelry box, handcrafted from premium olive wood in Jerusalem, features intricate carvings and a