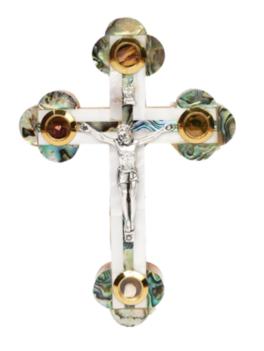

#### Crosses

This intricately designed olive wood Roman cross features a perforated structure with a vibrant red fitting, a detailed silver oxide crucifix, and four lenses containing holy objects (olive leaves, incense, flowers and stones from Jerusalem). Handcrafted in Bethlehem, it's a meaningful and striking addition to your sacred space.

Size: 22 cm

Olive Wood Roman Cross\_ Perforated and red fitted with Crucifix and Four Holy Objects Lenses

Size: 28 cm