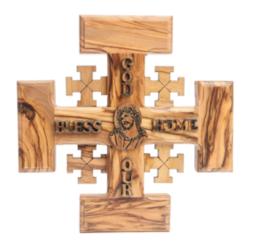

### Olive Wood Cross\_ Jerusalem Cross with "God Bless Our Home"

### Crosses

This beautifully crafted olive wood Jerusalem cross features the heartfelt engraving "God Bless Our Home" and the face of Jesus in its center. Handcrafted in Bethlehem, it's a meaningful and elegant addition to your home décor or a thoughtful gift.

Size: 12 cm