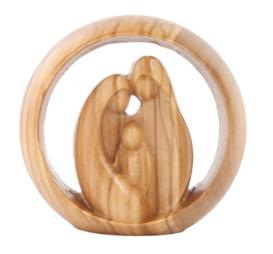

### Olive Wood Nativity Scene\_ Holy Family in Circle

This beautifully handcrafted olive wood Nativity scene features the Holy Family enclosed within a circular frame. Created by skilled Bethlehem artisans, it is a timeless and meaningful piece for your holiday décor.

Size: 9\*9.5 cm