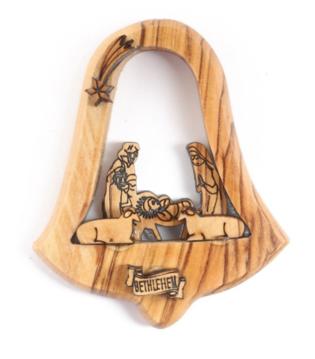

#### Olive Wood Ornament\_ Nativity Scene in Bell

**Ornaments** 

This beautifully crafted ornament features a detailed Nativity scene enclosed within a bell design, intricately carved from olive wood. Handcrafted in Bethlehem, it is a meaningful and elegant addition to your holiday décor.

Size: 9.5\*8 cm