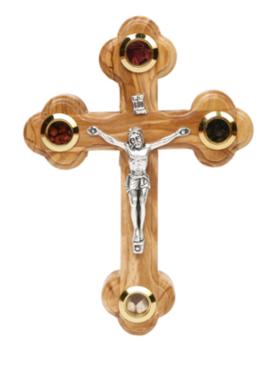

# HAND CARVED CROSSES

These olive wood crosses, crafted in Bethlehem, embody faith, simplicity, and tradition. Available in a range of designs from minimalist to intricately detailed, they are carved to highlight the natural beauty of olive wood. Whether displayed in homes, carried as symbols of devotion, or gifted to loved ones, these crosses offer a meaningful connection to Bethlehem's spiritual heritage and enduring artistry.

## Olive Wood Crucified Jesus Figure

#### Crosses

This beautifully handcrafted olive wood figure depicts Jesus on the cross with intricate details, showcasing the natural beauty of the wood. Made in Bethlehem, it's a meaningful and timeless piece for devotion or display.