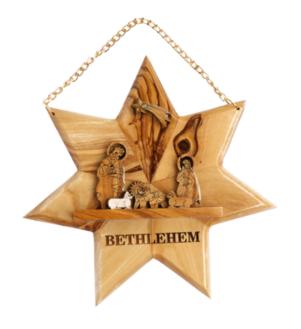

### Olive Wood Ornament\_ Holy Family in Star of Bethlehem

This beautifully designed ornament features the Holy Family nestled within a Star of Bethlehem, intricately carved from olive wood. Handcrafted in Bethlehem, it is a meaningful and elegant addition to your holiday décor.

Size: 7\*6 cm