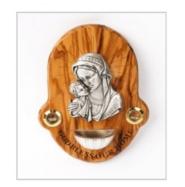

#### HAND CARVED ORNAMENTS

Bethlehem's olive wood ornaments add natural beauty and heritage to holiday decor. Handcrafted in a variety of designs, from traditional Christmas symbols to complex artistic shapes, each piece reflects the warmth and charm of olive wood. These ornaments are more than decorations; they carry the spirit of the holy town of Bethlehem, making them perfect for holiday displays and cherished gifts.

## Olive Wood Ornament\_ Holy Family in Grotto Shelter

This beautifully crafted ornament features the Holy Family within a grotto shelter, intricately carved from olive wood. Handcrafted in Bethlehem, it is a meaningful and elegant addition to your holiday décor.