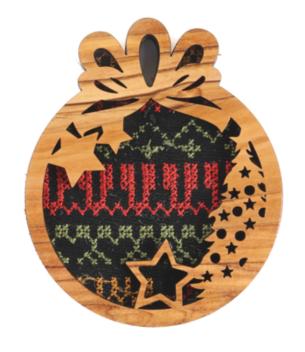

#### HAND CARVED ORNAMENTS

Bethlehem's olive wood ornaments add natural beauty and heritage to holiday decor. Handcrafted in a variety of designs, from traditional Christmas symbols to complex artistic shapes, each piece reflects the warmth and charm of olive wood. These ornaments are more than decorations; they carry the spirit of the holy town of Bethlehem, making them perfect for holiday displays and cherished gifts.