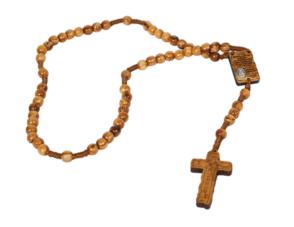

## ROSARIES

Handcrafted in Bethlehem, these rosaries are a beautiful expression of faith and tradition. Whether made from olive wood, with its warm tones and natural grains, mother of pearl, with its soft luminescence, or hematite, with its polished elegance, each rosary is a timeless piece. Perfect for personal devotion or as meaningful gifts, they reflect the quiet grace and spiritual heritage of the Bethlehem.

## Olive Wood Rosary\_ Classic

Rosaries

This timeless olive wood rosary features smooth round beads and a traditional wooden cross, providing a classic and meaningful companion for prayer and devotion.

Size: 31 cm