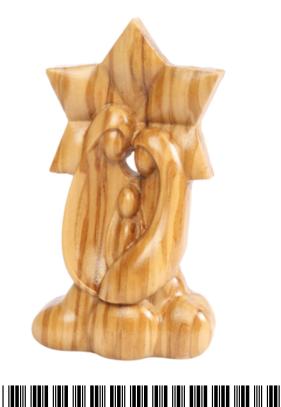

### Olive Wood Ornament\_ Holy Family in Star of Bethlehem

This beautifully designed ornament features the Holy Family nestled within a Star of Bethlehem, intricately carved from olive wood. Handcrafted in Bethlehem, it is a meaningful and elegant addition to your holiday décor.

Size: 7\*6 cm