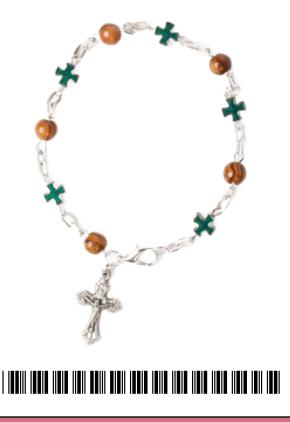

### Olive Wood Bracelet\_ Oval Rosary

**Bracelets** 

This beautifully crafted one-decade rosary is made from authentic olive wood, featuring oval-shaped carved beads and a silver oxide Crusifix for a unique design. Handcrafted with care, it is a meaningful prayer tool and a timeless keepsake, connecting you to the spirit of Bethlehem.

Size: 10 cm

SKU: BR3005