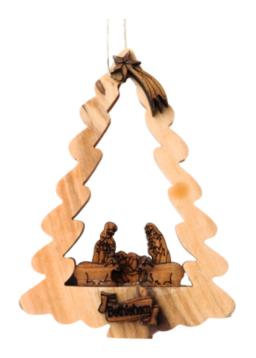

## Olive Wood Ornament\_ Holy Family in Christmas Tree

This beautifully crafted ornament features the Holy Family nestled within a carved Christmas tree. Handcrafted from olive wood in Bethlehem, it is a meaningful and elegant addition to your holiday décor.