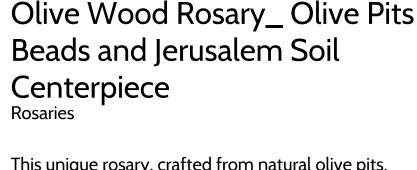

Size: 45 cm

This unique rosary, crafted from natural olive pits, features a Virgin Mary centerpiece containing Jerusalem soil, a durable metal chain, and a finely detailed silver oxide cross. A meaningful and special companion for prayer and devotion.