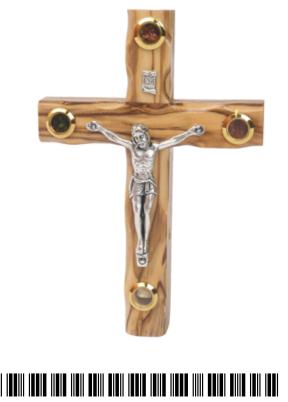

# HAND CARVED CROSSES

These olive wood crosses, crafted in Bethlehem, embody faith, simplicity, and tradition. Available in a range of designs from minimalist to intricately detailed, they are carved to highlight the natural beauty of olive wood. Whether displayed in homes, carried as symbols of devotion, or gifted to loved ones, these crosses offer a meaningful connection to Bethlehem's spiritual heritage and enduring artistry.

#### Crosses

This intricately designed olive wood Roman cross features a perforated structure with a vibrant red fitting, a detailed silver oxide crucifix, and four lenses containing holy objects (olive leaves, incense, flowers and stones from Jerusalem). Handcrafted in Bethlehem, it's a meaningful and striking addition to your sacred space.

Size: 22 cm

Olive Wood Roman Cross\_ Perforated and red fitted with Crucifix and Four Holy Objects Lenses

Size: 28 cm