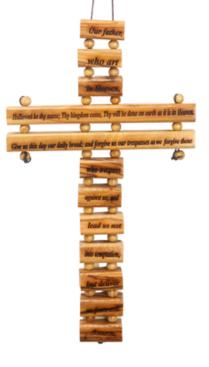

Size: 23 cm

Crosses

This elegant olive wood cross features The Lord's Prayer finely laser-engraved, showcasing both craftsmanship and spiritual significance. Handcrafted in Bethlehem, it's a meaningful addition to your sacred space or a cherished gift.

Size: 44 cm

Crosses

This elegant olive wood cross features The Lord's Prayer finely laser-engraved, showcasing both craftsmanship and spiritual significance. Handcrafted in Bethlehem, it's a meaningful addition to your sacred space or a cherished gift.