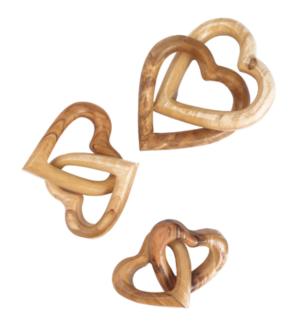

#### Olive Wood Ornament\_ Nativity Scene in Heart

This beautifully crafted ornament features a detailed Nativity scene enclosed within a heart, intricately carved from olive wood. Handcrafted in Bethlehem, it is a meaningful and elegant addition to your holiday décor.