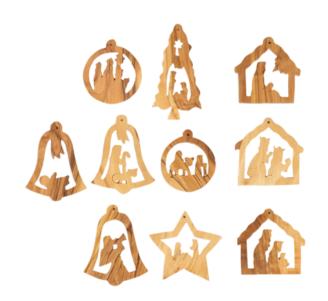

# Olive Wood Ornament\_ Set of 10 Diverse Ornaments\_ Small

This set includes 10 beautifully handcrafted olive wood ornaments featuring Christmas story figures in various shapes, including bells, stars, grottos, and circles. Made by skilled Bethlehem artisans, it is a meaningful and versatile addition to your holiday décor.

Size: 7 cm

SKU: OR1305

# Olive Wood Ornament\_ Set of 10 Diverse Ornaments\_ Large Ornaments

This set includes 10 beautifully handcrafted olive wood ornaments featuring Christmas story figures carved in various shapes, including bells, stars, grottos, and circles. Made by skilled Bethlehem artisans, it is a meaningful and versatile addition to your holiday décor.

Size: 7 cm