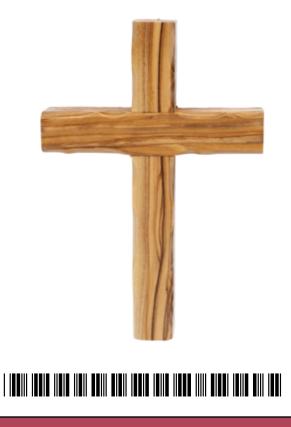

# HAND CARVED CROSSES

These olive wood crosses, crafted in Bethlehem, embody faith, simplicity, and tradition. Available in a range of designs from minimalist to intricately detailed, they are carved to highlight the natural beauty of olive wood. Whether displayed in homes, carried as symbols of devotion, or gifted to loved ones, these crosses offer a meaningful connection to Bethlehem's spiritual heritage and enduring artistry.

#### Crosses

This beautifully handcrafted olive wood Roman cross features a simple, rustic and solid design, showcasing the natural beauty of the wood. Made in Bethlehem, it's a timeless and meaningful piece for devotion or decoration.

#### Crosses

This beautifully handcrafted olive wood Latin Cross features a simple, rustic and solid design, showcasing the natural beauty of the wood. Made in Bethlehem, it's a timeless and meaningful piece for devotion or decoration.