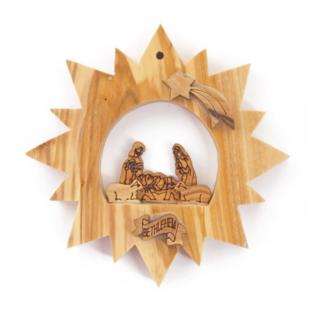

#### Olive Wood Ornament\_ Nativity Scene in Star

This exquisite ornament showcases a detailed Nativity scene within a beautifully carved star, crafted from olive wood. Handcrafted in Bethlehem, it is a meaningful and elegant addition to your holiday décor.