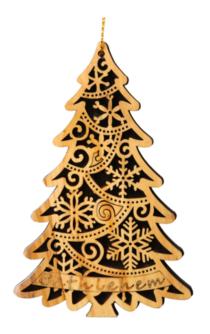

#### Olive Wood Ornament\_ Christmas Tree with Snow Flakes

Ornaments

This beautifully crafted Christmas tree ornament features delicate snowflake carvings, adding a festive touch to your holiday décor. Handcrafted from olive wood in Bethlehem, it is a charming and elegant addition to your collection.

Size: 11 cm