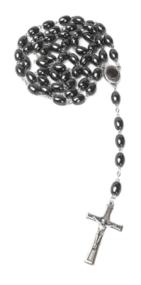

# Hematite Rosary\_ Jerusalem Soil Centerpiece

**Rosaries** 

This elegant hematite rosary features smooth beads, a Virgin Mary centerpiece containing Jerusalem soil, a silver oxide cross, and a durable metal chain. A meaningful and timeless companion for prayer and devotion.