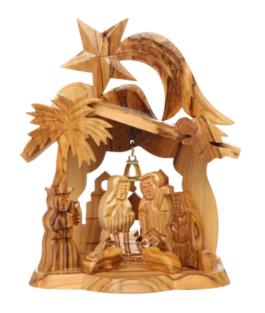

## Olive Wood Nativity Scene\_ Musical with Star

**Nativity Scenes** 

This handcrafted olive wood Nativity scene features a star and a built-in musical element that plays a classic Christmas melody. Made by Bethlehem artisans, it adds a joyful and meaningful touch to your holiday décor.

#### Olive Wood Natitivy Scene\_ Musical and Gibbs Figurines Nativity Scenes

This handcrafted olive wood Nativity scene features a built-in musical mechanism that plays "Silent Night". It includes gibbs figures and a holy object. Created by skilled Bethlehem artisans, it is a heartfelt and joyful addition to your holiday décor.