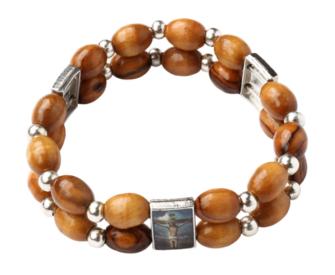

### Olive Wood Bracelet\_ Oval Rosary

**Bracelets** 

This beautifully crafted one-decade rosary is made from authentic olive wood, featuring oval-shaped carved beads and a silver oxide Crusifix for a unique design. Handcrafted with care, it is a meaningful prayer tool and a timeless keepsake, connecting you to the spirit of Bethlehem.

Size: 10 cm

SKU: BR3005

### Olive Wood Bracelet\_Rubber Band Rosary Beads

**Bracelets** 

This beautifully crafted round and oval beads rosary bracelet, made from authentic Bethlehem olive wood, features an elastic cord for a comfortable, secure fit. A meaningful and practical accessory, it serves as a timeless reminder of spiritual devotion.

Size: 10 cm