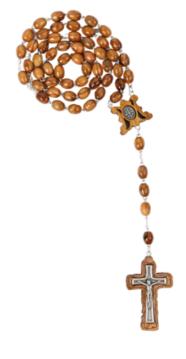

## ROSARIES

Handcrafted in Bethlehem, these rosaries are a beautiful expression of faith and tradition. Whether made from olive wood, with its warm tones and natural grains, mother of pearl, with its soft luminescence, or hematite, with its polished elegance, each rosary is a timeless piece. Perfect for personal devotion or as meaningful gifts, they reflect the quiet grace and spiritual heritage of the Bethlehem.