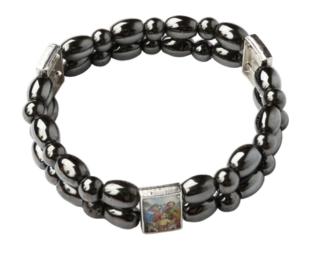

# Hematite Healing Bracelet\_Double with Icons Bracelets

This stylish hematite bracelet with round and oval beads and four icons is designed to absorb negative energy and promote calmness during stressful times. Known for its grounding properties, it works with the Root Chakra to transform negativity into positive vibrations, boosting confidence and supporting emotional balance. A perfect blend of healing and style.

Size: 10 cm