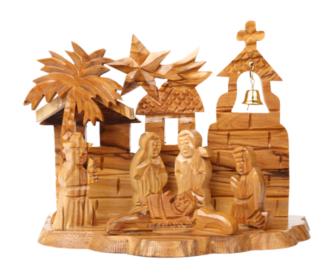

## Olive Wood Nativity Scene\_ Grotto and Church

**Nativity Scenes** 

This exquisite olive wood Nativity scene combines a detailed grotto with a church backdrop, symbolizing faith and tradition. Handcrafted by Bethlehem artisans, it is a meaningful and unique addition to your holiday décor.