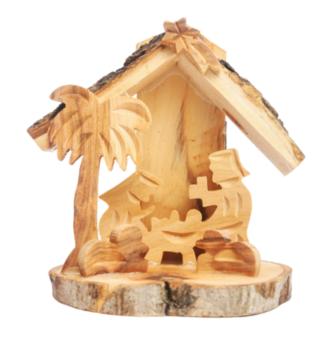

#### Olive Wood Nativity Scene\_ Standing House Grotto Nativity Scenes

This beautifully handcrafted ornament features a detailed Nativity scene within a standing grotto made of logs, crafted from premium olive wood by Bethlehem artisans. Its elegant design and natural charm make it a perfect addition to your holiday décor.