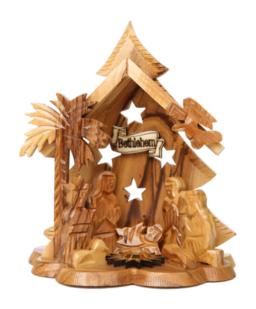

# Olive Wood Nativity Scene\_ Grotto Shelter

**Nativity Scenes** 

Crafted from premium olive wood by skilled Bethlehem artisans, this grotto shelter showcases a detailed Nativity scene. Its natural beauty and elegant design bring warmth and meaning to your holiday décor.