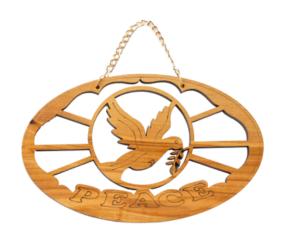

## Olive Wood Ornament\_ Peace with Dove Plaque

**Ornaments** 

This beautifully crafted olive wood plaque ornament features a dove along with a laser-engraved "peace" word in an elegant design. A meaningful addition to your holiday décor, it embodies hope and harmony.