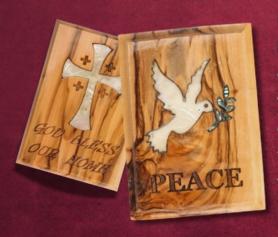

### Olive Wood Ornament\_ ''God Bless Our Home'' Plaque

This beautifully crafted olive wood plaque ornament features the heartfelt message "God Bless Our Home," making it a meaningful addition to your décor. Perfect for spreading blessings and warmth during the holiday season and beyond.

## Olive Wood Ornament\_ Peace with Dove Plaque

**Ornaments** 

This beautifully crafted olive wood plaque ornament features a dove along with a laser-engraved "peace" word in an elegant design. A meaningful addition to your holiday décor, it embodies hope and harmony.