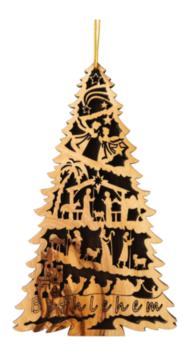

## Olive Wood Ornament\_ Holy Family in Christmas Tree

This beautifully crafted ornament features the Holy Family nestled within a carved Christmas tree. Handcrafted from olive wood in Bethlehem, it is a meaningful and elegant addition to your holiday décor.

Size: 8\*6.5 cm