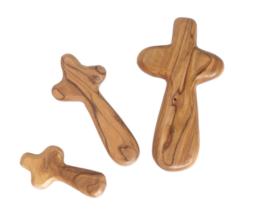

# HAND CARVED CROSSES

These olive wood crosses, crafted in Bethlehem, embody faith, simplicity, and tradition. Available in a range of designs from minimalist to intricately detailed, they are carved to highlight the natural beauty of olive wood. Whether displayed in homes, carried as symbols of devotion, or gifted to loved ones, these crosses offer a meaningful connection to Bethlehem's spiritual heritage and enduring artistry.

## Olive Wood Cross\_ Comfort Cross

#### Crosses

This handcrafted olive wood comfort cross is designed to fit perfectly in the palm, offering a sense of peace and reassurance during prayer or meditation. Made in Bethlehem, it's a meaningful and thoughtful gift for spiritual support.

Size: 6 cm

SKU: CR2020B

Size: 9 cm

Size: 10.5 cm