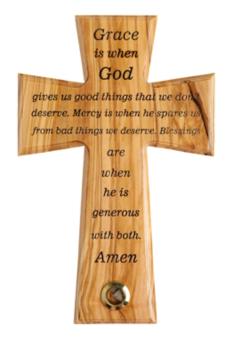

# HAND CARVED CROSSES

These olive wood crosses, crafted in Bethlehem, embody faith, simplicity, and tradition. Available in a range of designs from minimalist to intricately detailed, they are carved to highlight the natural beauty of olive wood. Whether displayed in homes, carried as symbols of devotion, or gifted to loved ones, these crosses offer a meaningful connection to Bethlehem's spiritual heritage and enduring artistry.