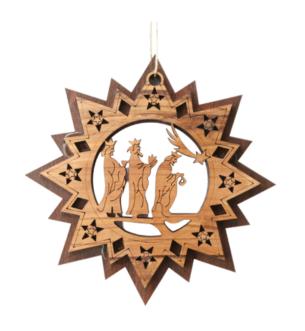

#### Olive Wood Ornament\_ Double Layered Bell with Three Wise Men

**Ornaments** 

This beautifully handcrafted olive wood ornament depicts the Three Wise Men following the Star of Bethlehem on their journey to Jesus. A symbolic and elegant addition to your Christmas décor, it celebrates the spirit of faith and devotion.

#### Olive Wood Ornament\_ Double Layered Star with Three Wise Men

**Ornaments** 

This exquisite double-layered star ornament features the Three Wise Men intricately carved from olive wood. Handcrafted in Bethlehem, it is a meaningful and elegant addition to your holiday décor.