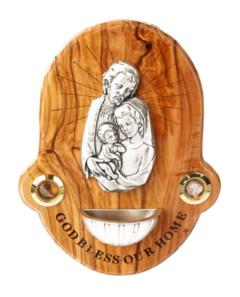

### Olive Wood Ornament\_ ''God Bless Our Home'' Plaque

This beautifully crafted olive wood plaque ornament features the heartfelt message "God Bless Our Home," making it a meaningful addition to your décor. Perfect for spreading blessings and warmth during the holiday season and beyond.