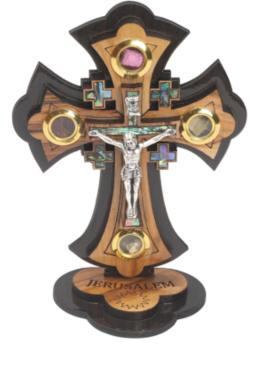

### Olive Wood Jerusalem Cross\_ Silver Oxide Crucifix on Stand

### Crosses

This beautifully crafted olive wood Jerusalem Cross features a detailed silver oxide crucifix, elegantly displayed on a sturdy stand. Handcrafted in Bethlehem, it's a meaningful and timeless addition to your sacred space.