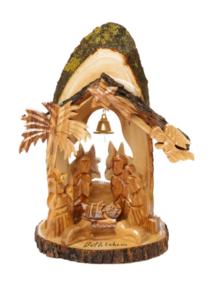

#### Olive Wood Nativity Scene\_ Christmas Bell Ornament Nativity Scenes

Handcrafted by Bethlehem artisans from premium olive wood, this bell-shaped ornament features intricate Nativity details and a warm natural finish. A meaningful addition to your holiday décor or a thoughtful gift.