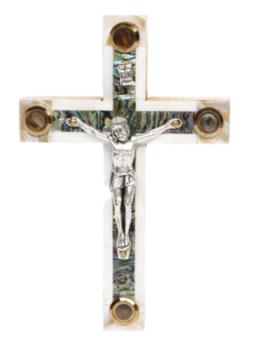

#### Crosses

This intricately designed olive wood Roman cross features a perforated structure with a vibrant red fitting, a detailed silver oxide crucifix, and four lenses containing holy objects (olive leaves, incense, flowers and stones from Jerusalem). Handcrafted in Bethlehem, it's a meaningful and striking addition to your sacred space.

Size: 22 cm

Olive Wood Roman Cross\_ Perforated and red fitted with Crucifix and Four Holy Objects Lenses

Size: 28 cm