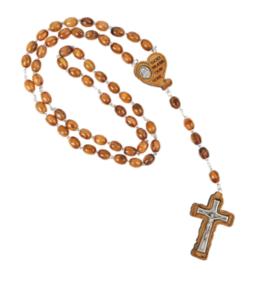

## ROSARIES

Handcrafted in Bethlehem, these rosaries are a beautiful expression of faith and tradition. Whether made from olive wood, with its warm tones and natural grains, mother of pearl, with its soft luminescence, or hematite, with its polished elegance, each rosary is a timeless piece. Perfect for personal devotion or as meaningful gifts, they reflect the quiet grace and spiritual heritage of the Bethlehem.

# Olive Wood Rosary\_ Icon with Jordan River Water Centerpiece

This beautifully crafted oval-shaped olive wood rosary features an icon centerpiece containing water from the Jordan River, a durable metal crucifix, and a sturdy metal chain. A meaningful and spiritual accessory for prayer and devotion.