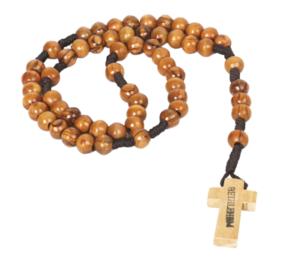

## ROSARIES

Handcrafted in Bethlehem, these rosaries are a beautiful expression of faith and tradition. Whether made from olive wood, with its warm tones and natural grains, mother of pearl, with its soft luminescence, or hematite, with its polished elegance, each rosary is a timeless piece. Perfect for personal devotion or as meaningful gifts, they reflect the quiet grace and spiritual heritage of the Bethlehem.

## Olive Wood Rosary\_ Classic

Rosaries

This timeless olive wood rosary features smooth round beads and a traditional wooden cross, providing a classic and meaningful companion for prayer and devotion.

Size: 31 cm