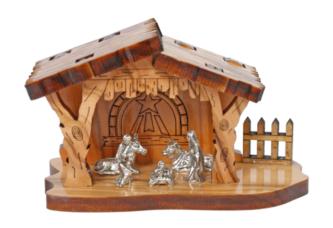

# Olive Wood Nativity Scene\_ Grotto Shelter

**Nativity Scenes** 

Crafted from premium olive wood by skilled Bethlehem artisans, this grotto shelter showcases a detailed Nativity scene. Its natural beauty and elegant design bring warmth and meaning to your holiday décor.