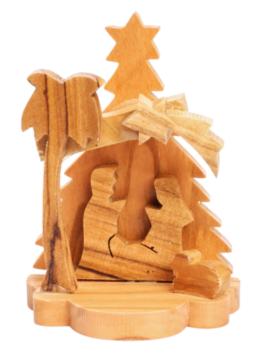

### NATIVITY SCENES

These olive wood nativity sets bring the story of Christmas to life with elegance and meaning. Carefully carved in Bethlehem, each set showcases the natural grain and warmth of olive wood, making every piece unique. From simple, understated designs to detailed, artistic creations, these sets are perfect for seasonal celebrations, adding a spiritual and timeless touch to homes or as heartfelt gifts.

## Olive Wood Nativity Scene\_ Star of Bethlehem

**Nativity Scenes** 

This beautifully handcrafted olive wood Nativity scene features the iconic Star of Bethlehem atop the Grotto, symbolizing hope and light. Made by skilled Bethlehem artisans, it is a meaningful and elegant addition to your holiday décor.