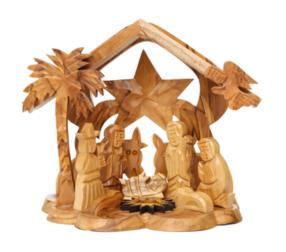

# Olive Wood Nativity Scene\_ Grotto Shelter

**Nativity Scenes** 

Crafted from premium olive wood by skilled Bethlehem artisans, this grotto shelter showcases a detailed Nativity scene. Its natural beauty and elegant design bring warmth and meaning to your holiday décor.