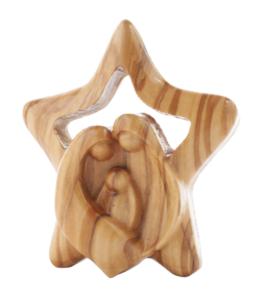

#### Olive Wood Ornament\_ Holy Family in Star

**Ornaments** 

This beautifully crafted ornament features the Holy Family nestled within a star, intricately carved from olive wood. Handcrafted in Bethlehem, it is a meaningful and elegant addition to your holiday décor.

Size: 8 cm