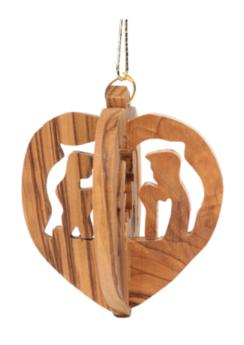

#### Olive Wood Ornament\_ Nativity Scene in Heart

This beautifully crafted ornament features a detailed Nativity scene enclosed within a heart, intricately carved from olive wood. Handcrafted in Bethlehem, it is a meaningful and elegant addition to your holiday décor.

Size: 8\*8 cm