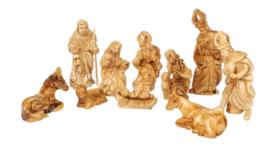

### NATIVITY SCENES

These olive wood nativity sets bring the story of Christmas to life with elegance and meaning. Carefully carved in Bethlehem, each set showcases the natural grain and warmth of olive wood, making every piece unique. From simple, understated designs to detailed, artistic creations, these sets are perfect for seasonal celebrations, adding a spiritual and timeless touch to homes or as heartfelt gifts.