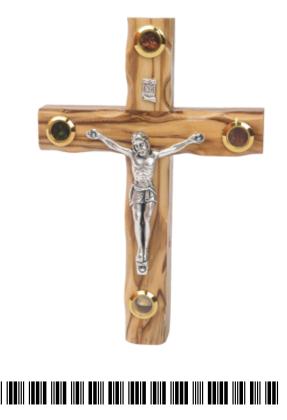

### Crosses

This beautifully handcrafted olive wood Latin cross features a silver oxide crucifix and four lenses containing holy objects (olive leaves, incense, flowers and stones from Jerusalem). A meaningful and elegant piece, it's perfect for devotion or as a cherished keepsake.

Size: 12 cm