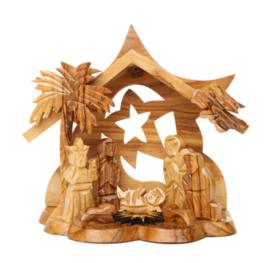

# Olive Wood Nativity Scene\_ Grotto Shelter

**Nativity Scenes** 

Crafted from premium olive wood by skilled Bethlehem artisans, this grotto shelter showcases a detailed Nativity scene. Its natural beauty and elegant design bring warmth and meaning to your holiday décor.