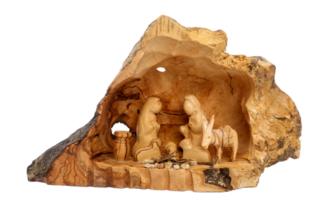

## Olive Wood Nativity Scene\_ Carved Cave

**Nativity Scenes** 

This intricately handcrafted olive wood Nativity scene features a beautifully carved cave design in a bark, highlighting the natural beauty of the wood. Made by skilled Bethlehem artisans, it is a timeless and meaningful addition to your holiday décor.