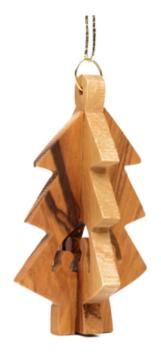

## Olive Wood Ornament\_ Holy Family in Christmas Tree

This beautifully crafted ornament features the Holy Family nestled within a carved Christmas tree. Handcrafted from olive wood in Bethlehem, it is a meaningful and elegant addition to your holiday décor.

Size: 8\*6.5 cm