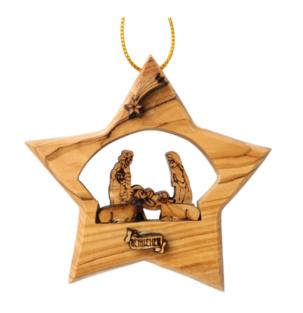

#### Olive Wood Ornament\_ Nativity Scene in Star

This exquisite ornament showcases a detailed Nativity scene within a beautifully carved star, crafted from olive wood. Handcrafted in Bethlehem, it is a meaningful and elegant addition to your holiday décor.