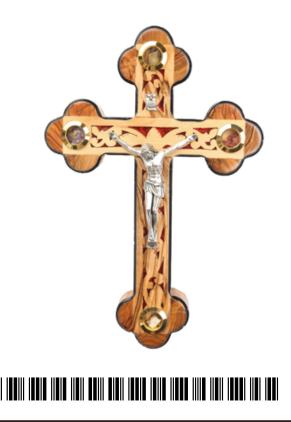

#### Crosses

This beautifully crafted olive wood Roman cross features a silver oxide crucifix and four lenses containing holy objects (olive leaves, incense, flowers and stones from Jerusalem). Handcrafted in Bethlehem, it's a meaningful and elegant addition to your sacred collection.

Size: 14 cm