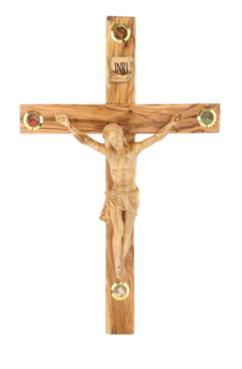

# HAND CARVED CROSSES

These olive wood crosses, crafted in Bethlehem, embody faith, simplicity, and tradition. Available in a range of designs from minimalist to intricately detailed, they are carved to highlight the natural beauty of olive wood. Whether displayed in homes, carried as symbols of devotion, or gifted to loved ones, these crosses offer a meaningful connection to Bethlehem's spiritual heritage and enduring artistry.

# Olive Wood Latin Cross\_ All Wood Crucifix with Four Holy Objects Lenses

#### Crosses

This exquisitely crafted olive wood Latin cross features an all-wood crucifix and four lenses containing holy objects (olive leaves, incense, flowers and stones from Jerusalem). Handcrafted in Bethlehem, it's a meaningful and timeless addition to your sacred collection.

Size: 35 cm