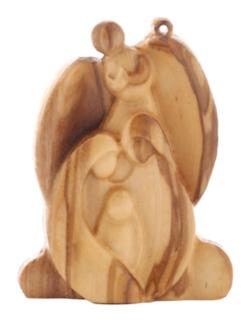

### Olive Wood Ornament\_ Holy Family with Angel

This exquisite ornament features the Holy Family with a gracefully carved angel, all crafted from olive wood. Handcrafted in Bethlehem, it is a meaningful and elegant addition to your holiday décor.