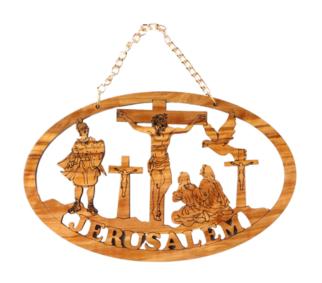

#### Olive Wood Ornament\_ Crucifixion Plaque

**Ornaments** 

This intricately crafted olive wood plaque ornament features three crosses, symbolizing faith and redemption. A meaningful addition to your holiday décor, it serves as a timeless reminder of spiritual devotion.