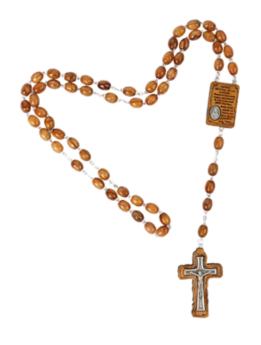

## ROSARIES

Handcrafted in Bethlehem, these rosaries are a beautiful expression of faith and tradition. Whether made from olive wood, with its warm tones and natural grains, mother of pearl, with its soft luminescence, or hematite, with its polished elegance, each rosary is a timeless piece. Perfect for personal devotion or as meaningful gifts, they reflect the quiet grace and spiritual heritage of the Bethlehem.

# Olive Wood Rosary\_ Icon with Jordan River Water Centerpiece

This beautifully crafted oval-shaped olive wood rosary features an icon centerpiece containing water from the Jordan River, a durable metal crucifix, and a sturdy metal chain. A meaningful and spiritual accessory for prayer and devotion.