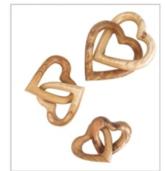

#### Olive Wood Ornament\_ Nativity Scene in Heart

This beautifully crafted ornament features a detailed Nativity scene enclosed within a heart, intricately carved from olive wood. Handcrafted in Bethlehem, it is a meaningful and elegant addition to your holiday décor.