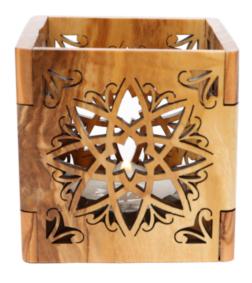

### Crosses

This exquisite olive wood cross features a St. Benedict medallion and a detailed silver oxide crucifix. Handcrafted in Bethlehem, it's a meaningful piece symbolizing protection and faith, perfect for your home or sacred space.