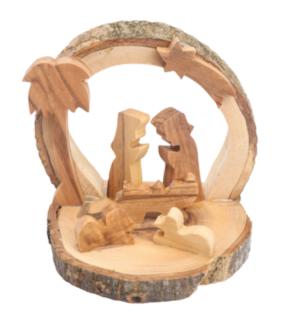

### Olive Wood Nativity Scene\_ Holy Family in Circle

This beautifully handcrafted olive wood Nativity scene features the Holy Family enclosed within a circular frame. Created by skilled Bethlehem artisans, it is a timeless and meaningful piece for your holiday décor.