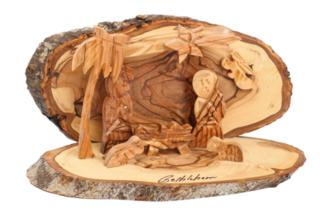

# Olive Wood Nativity Scene\_ Grotto Shelter

**Nativity Scenes** 

Crafted from premium olive wood by skilled Bethlehem artisans, this grotto shelter showcases a detailed Nativity scene. Its natural beauty and elegant design bring warmth and meaning to your holiday décor.