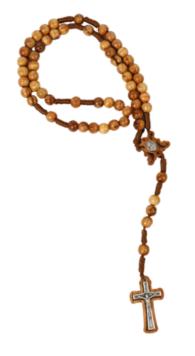

## ROSARIES

Handcrafted in Bethlehem, these rosaries are a beautiful expression of faith and tradition. Whether made from olive wood, with its warm tones and natural grains, mother of pearl, with its soft luminescence, or hematite, with its polished elegance, each rosary is a timeless piece. Perfect for personal devotion or as meaningful gifts, they reflect the quiet grace and spiritual heritage of the Bethlehem.

## Olive Wood Rosary\_ Classic

Rosaries

This timeless olive wood rosary features smooth round beads and a traditional wooden cross, providing a classic and meaningful companion for prayer and devotion.

Size: 31 cm