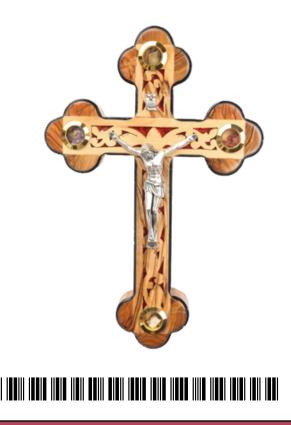

#### Crosses

This beautifully crafted olive wood cross features a detailed cut-out of "Jesus", designed as an elegant wall décor item. Handcrafted in Bethlehem, it's a meaningful and spiritual addition to your home or sacred space.