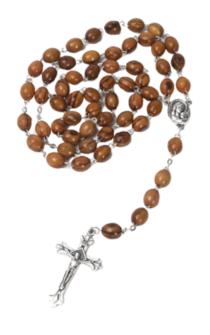

## ROSARIES

Handcrafted in Bethlehem, these rosaries are a beautiful expression of faith and tradition. Whether made from olive wood, with its warm tones and natural grains, mother of pearl, with its soft luminescence, or hematite, with its polished elegance, each rosary is a timeless piece. Perfect for personal devotion or as meaningful gifts, they reflect the quiet grace and spiritual heritage of the Bethlehem.

# Olive Wood Rosary\_ Virgin Mary with Jerusalem Soil Centerpiece

This exquisite olive wood rosary features smooth oval beads, a Virgin Mary centerpiece containing Jerusalem soil, and a durable metal chain. A meaningful and elegant tool for prayer and devotion.