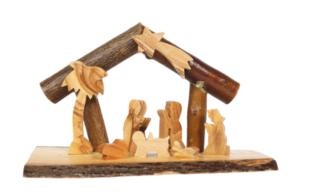

#### Olive Wood Nativity Scene\_ Standing House Grotto Nativity Scenes

This beautifully handcrafted ornament features a detailed Nativity scene within a standing grotto made of logs, crafted from premium olive wood by Bethlehem artisans. Its elegant design and natural charm make it a perfect addition to your holiday décor.