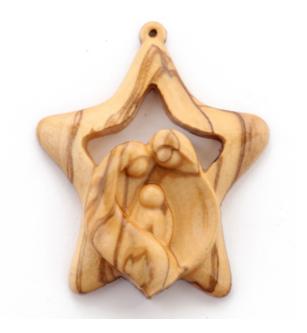

### Olive Wood Ornament\_ Holy Family in Star of Bethlehem

This beautifully designed ornament features the Holy Family nestled within a Star of Bethlehem, intricately carved from olive wood. Handcrafted in Bethlehem, it is a meaningful and elegant addition to your holiday décor.

Size: 7\*6 cm