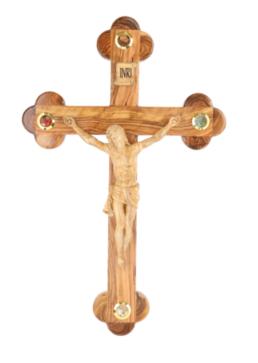

#### Crosses

This intricately designed olive wood Roman cross features a perforated structure with a vibrant red fitting, a detailed silver oxide crucifix, and four lenses containing holy objects (olive leaves, incense, flowers and stones from Jerusalem). Handcrafted in Bethlehem, it's a meaningful and striking addition to your sacred space.

Size: 22 cm

Olive Wood Roman Cross\_ Perforated and red fitted with Crucifix and Four Holy Objects Lenses