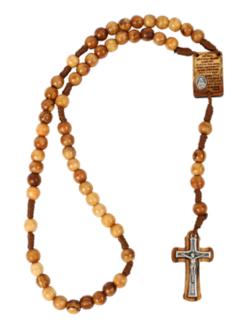

## ROSARIES

Handcrafted in Bethlehem, these rosaries are a beautiful expression of faith and tradition. Whether made from olive wood, with its warm tones and natural grains, mother of pearl, with its soft luminescence, or hematite, with its polished elegance, each rosary is a timeless piece. Perfect for personal devotion or as meaningful gifts, they reflect the quiet grace and spiritual heritage of the Bethlehem.

# Olive Wood Rosary\_ St. Benedict

Rosaries

This exquisitely crafted olive wood rosary features smooth oval beads, a wood St. Benedict centerpiece, a hollow olive wood cross inlaid with a silver oxide cross, and a durable metal chain. A meaningful and elegant companion for prayer and devotion.