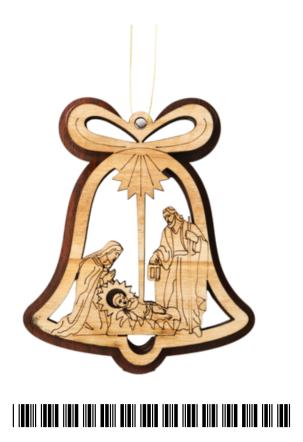

#### Olive Wood Ornament\_ Nativity Scene in Bell

**Ornaments** 

This beautifully crafted ornament features a detailed Nativity scene enclosed within a bell design, intricately carved from olive wood. Handcrafted in Bethlehem, it is a meaningful and elegant addition to your holiday décor.

Size: 9.5\*8 cm