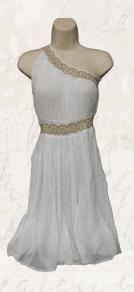

### **Short Goddess Dress**

Classic short Greek Goddess dress. Gold embroidered Greek key or meander design around the waist and neckline. One size fit all. Elastic back. Available in numerous colors. Imported. 2 Greeks Inc Clothing