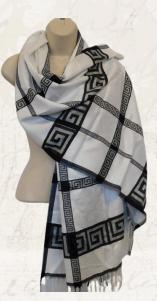

### Cashmere scarf - White

Cashmere scarf with classic Greek design in black. 52 in x 27 in

2 Greeks Inc Cashmere Scarves

Adjustable neckline halter dress. Keyhole back. Gold embroidered Greek Key, meander, design around the waist. Gold thread around the neckline. Available in variety of colors. Imported. One size.