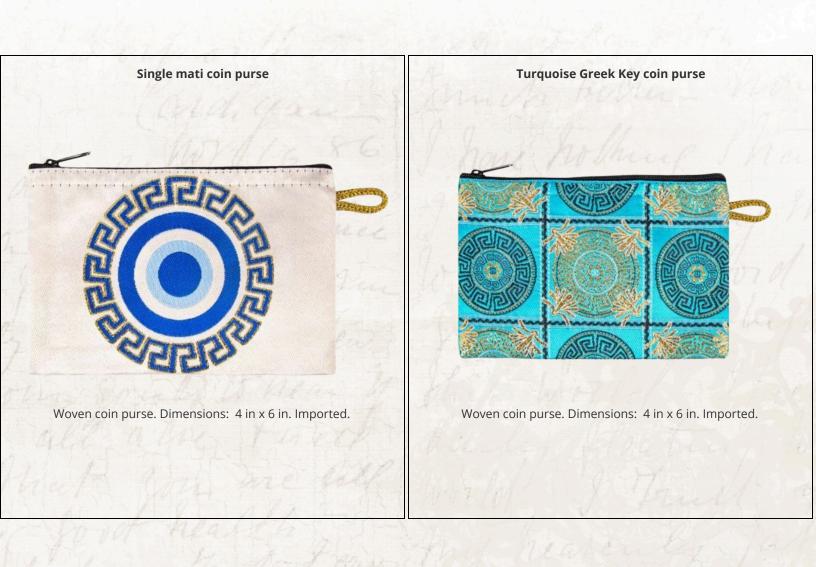

2 Greeks Inc Clothing

2 Greeks Inc Coin Purse

### Black butterfly mati

Woven coin purse. Dimensions: 4 in x 6 in. Imported.

Woven coin purse. Dimensions: 4 in x 6 in. Imported.

Parthenon woven coin purse

Woven coin purse. Dimensions: 4 in x 6 in. Imported.