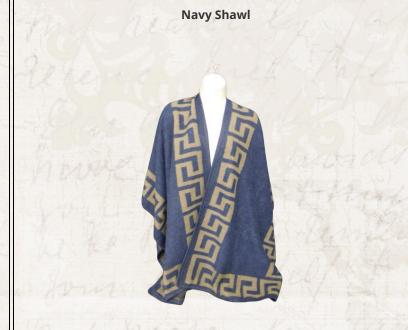

key or meander design around the waist and neckline. One size fit all. Elastic back. Available in numerous colors. Imported. 2 Greeks Inc Clothing

## Womens cotton cap sleeve blouse. Gold embroidered Greek key.



V-neck. One size.

Womens cotton cap sleeve blouse. Gold embroidered Greek key, meander, desiign around neckline. One size. Various colors available. Imported from Naoussa Greece.







2 Greeks Inc Clothing















2 Greeks Inc Coin Purse

### Black butterfly mati





Woven coin purse. Dimensions: 4 in x 6 in. Imported.



Woven coin purse. Dimensions: 4 in x 6 in. Imported.

Parthenon woven coin purse



Woven coin purse. Dimensions: 4 in x 6 in. Imported.



2 Greeks Inc Shawl

# Burgundy Shawl Looks like wool but 100% polyester. Soft and warm!! 113 cm x 160cm







Looks like wool but 100% polyester. Soft and warm!! 113 cm x 160cm

11



2 Greeks Inc Spartan and Goddess













6 Piece Greek coffee set. Each with individual saucer. Sold in gift box.

Greek key design is painted in 24K gold.

### Bouzouki bottle opener



Metal bouzouki bottle opener. 6 in. long.

### **Ceramic Magnets**



Handpainted. Diamter 3 inchees.

### **Evzone nutcracker ornament**



Solid carved wood ornament. Hand painted. Evzone nutcracker with workable lever and moving mouth.

2 Greeks Inc Miscellaneous

### **Greek Paradise Puzzle**



1000 piece puzzle. Each piece 2mm thick.

### **Stainless Steel Greek Key silverware**



Stainless steel silverware. 6-piece setting. Gold Greek Key design on each piece. Sold in solid lockable storage case.

### **Traditionally d