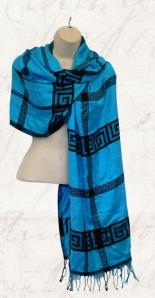

### Cashmere scarf - Grey

Cashmere scarf with Greek key design in black.52 in x 27 in