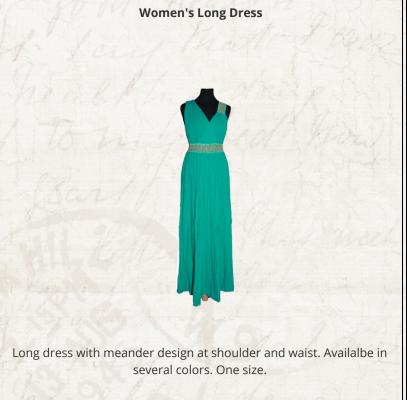

### **Short Goddess Dress**

Classic short Greek Goddess dress. Gold embroidered Greek key or meander design around the waist and neckline. One size fit all. Elastic back. Available in numerous colors. Imported. 2 Greeks Inc Clothing