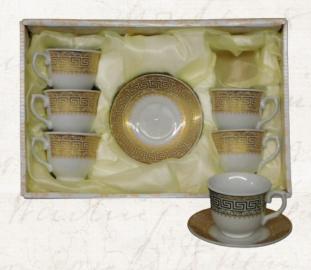

# Burgundy Shawl Looks like wool but 100% polyester. Soft and warm!! 113 cm x 160cm

Looks like wool but 100% polyester. Soft and warm!! 113 cm x 160cm

11

2 Greeks Inc Spartan and Goddess

6 Piece Greek coffee set. Each with individual saucer. Sold in gift box.

Greek key design is painted in 24K gold.