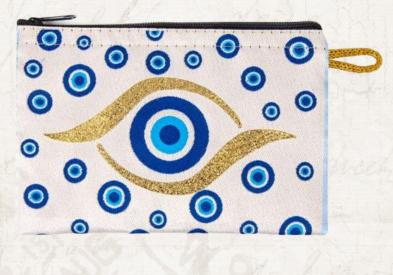

### Black butterfly mati

Woven coin purse. Dimensions: 4 in x 6 in. Imported.

Woven coin purse. Dimensions: 4 in x 6 in. Imported.

Parthenon woven coin purse

Woven coin purse. Dimensions: 4 in x 6 in. Imported.