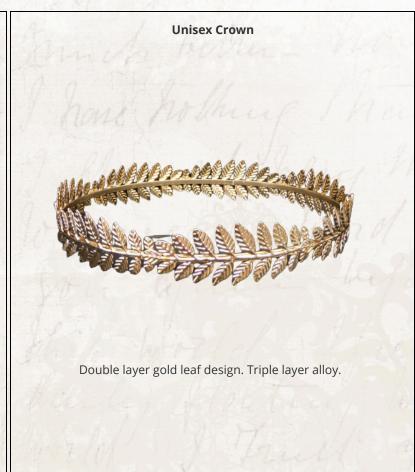

# Burgundy Shawl Looks like wool but 100% polyester. Soft and warm!! 113 cm x 160cm

Looks like wool but 100% polyester. Soft and warm!! 113 cm x 160cm

11

2 Greeks Inc Spartan and Goddess

6 Piece Greek coffee set. Each with individual saucer. Sold in gift box.

Greek key design is painted in 24K gold.