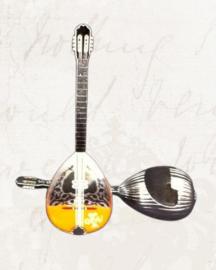

. Gold embroidered Greek key, meander, desiign around neckline. One size. Various colors available. Imported from Naoussa Greece.







2 Greeks Inc Clothing















2 Greeks Inc Coin Purse

### Black butterfly mati





Woven coin purse. Dimensions: 4 in x 6 in. Imported.



Woven coin purse. Dimensions: 4 in x 6 in. Imported.

Parthenon woven coin purse



Woven coin purse. Dimensions: 4 in x 6 in. Imported.



2 Greeks Inc Shawl

# Burgundy Shawl Looks like wool but 100% polyester. Soft and warm!! 113 cm x 160cm







Looks like wool but 100% polyester. Soft and warm!! 113 cm x 160cm

11



2 Greeks Inc Spartan and Goddess













6 Piece Greek coffee set. Each with individual saucer. Sold in gift box.

Greek key design is painted in 24K gold.

### Bouzouki bottle opener



Metal bouzouki bottle opener. 6 in. long.

### **Ceramic Magnets**



Handpainted. Diamter 3 inchees.

### **Evzone nutcracker ornament**



Solid carved wood ornament. Hand painted. Evzone nutcracker with workable lever and moving mouth.

2 Greeks Inc Miscellaneous

### **Greek Paradise Puzzle**



1000 piece puzzle. Each piece 2mm thick.

### **Stainless Steel Greek Key silverware**



Stainless steel silverware. 6-piece setting. Gold Greek Key design on each piece. Sold in solid lockable storage case.

### **Traditionally dressed stuffed dogs**



Large cuddly stuffed dogs. Each dressed in traditional Greek costumes. Evzone or female dancer. 40 cm long.

### **Woven Red Full Apron**



Woven full apron imported from northern Greece. Full size front pocket. Design is columns and vases.