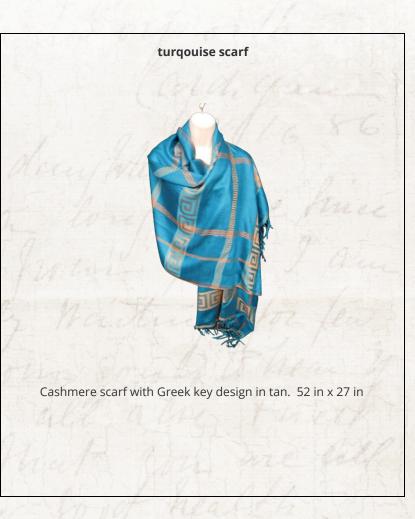

### Greeks CATALOG

Artistic works of Ancient Greece

Cashmere scarf with classic Greek design in black. 52 x 27 in