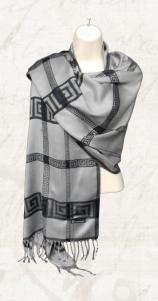

### Cashmere scarf - Grey

Cashmere scarf with Greek key design in black.52 in x 27 in