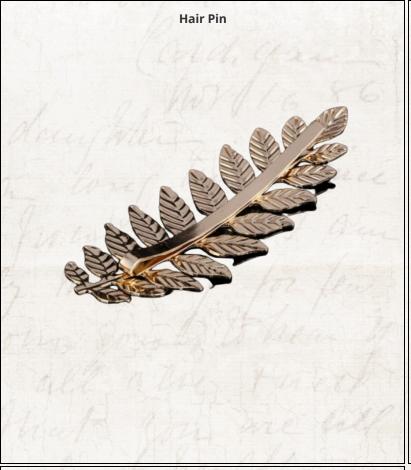

lors. Imported. 2 Greeks Inc Clothing

## Womens cotton cap sleeve blouse. Gold embroidered Greek key.



V-neck. One size.

Womens cotton cap sleeve blouse. Gold embroidered Greek key, meander, desiign around neckline. One size. Various colors available. Imported from Naoussa Greece.







2 Greeks Inc Clothing















2 Greeks Inc Coin Purse

### Black butterfly mati





Woven coin purse. Dimensions: 4 in x 6 in. Imported.



Woven coin purse. Dimensions: 4 in x 6 in. Imported.

Parthenon woven coin purse



Woven coin purse. Dimensions: 4 in x 6 in. Imported.



2 Greeks Inc Shawl

# Burgundy Shawl Looks like wool but 100% polyester. Soft and warm!! 113 cm x 160cm







Looks like wool but 100% polyester. Soft and warm!! 113 cm x 160cm

11



2 Greeks Inc Spartan and Goddess













6 Piece Greek coffee set. Each with individual saucer. Sold in gift box.

Greek key design is painted in 24K gold.

### Bouzouki bottle opener



Metal bouzouki bottle opener. 6 in. long.

### **Ceramic Magnets**



Handpainted. Diamter 3 inchees.

### **Evzone nutcracker ornament**



Solid carved wood ornament. Hand painted. Evzone nutcracker with workable lever and moving mouth.

2 Greeks Inc Miscellaneous

### **Greek Paradise Puzzle**



1000 piece puzzle. Each piece 2mm thick.

### **Stainless Steel Greek Key silverware**



Stainless steel silverware. 6-piece setting. Gold Greek Key design on each piece. Sold in solid lockable storage case.

### **Traditionally dressed stuffed dogs**



Large cuddly stuffed dogs. Each dressed in traditional Greek costumes. Evzone or fema