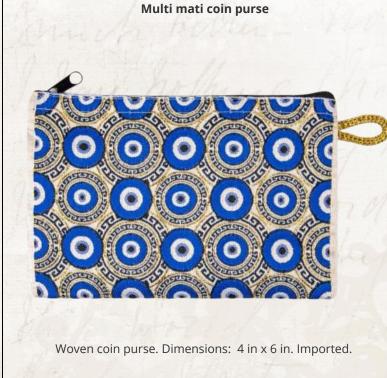

### Black butterfly mati

Woven coin purse. Dimensions: 4 in x 6 in. Imported.

Woven coin purse. Dimensions: 4 in x 6 in. Imported.

Parthenon woven coin purse

Woven coin purse. Dimensions: 4 in x 6 in. Imported.