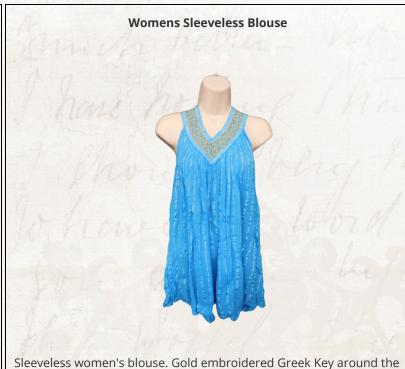

## Womens cotton cap sleeve blouse. Gold embroidered Greek key.

V-neck. One size.

Womens cotton cap sleeve blouse. Gold embroidered Greek key, meander, desiign around neckline. One size. Various colors available. Imported from Naoussa Greece.