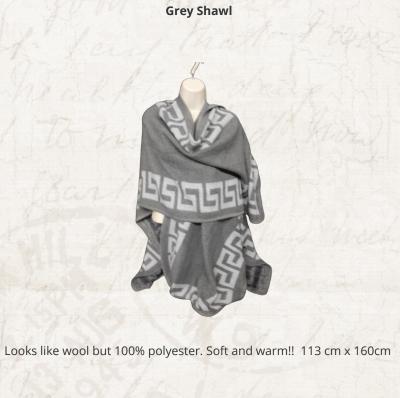

# Burgundy Shawl Looks like wool but 100% polyester. Soft and warm!! 113 cm x 160cm

Looks like wool but 100% polyester. Soft and warm!! 113 cm x 160cm

11

2 Greeks Inc Spartan and Goddess

6 Piece Greek coffee set. Each with individual saucer. Sold in gift box.