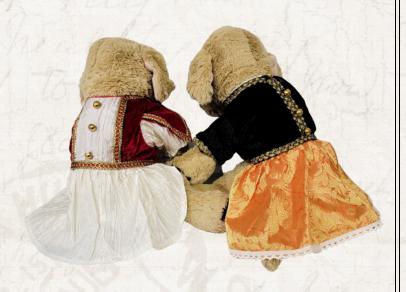

### **Traditionally dressed stuffed dogs**

Large cuddly stuffed dogs. Each dressed in traditional Greek costumes. Evzone or female dancer. 40 cm long.