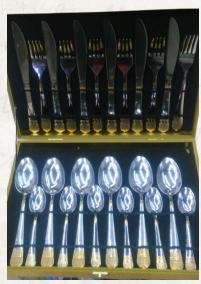

### **Stainless Steel Greek Key silverware**

Stainless steel silverware. 6-piece setting. Gold Greek Key design on each piece. Sold in solid lockable storage case.