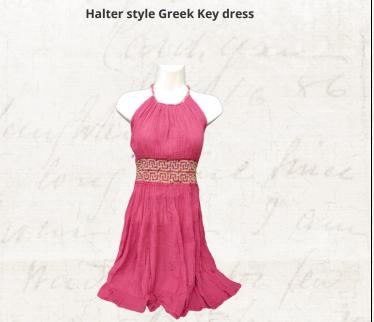

### Cashmere scarf - White

Cashmere scarf with classic Greek design in black. 52 in x 27 in

2 Greeks Inc Cashmere Scarves

Adjustable neckline halter dress. Keyhole back. Gold embroidered Greek Key, meander, design around the waist. Gold thread around the neckline. Available in variety of colors. Imported. One size.

Classic Greek dresses for girls. Gold embroidered key design around the neckline. Available in a variety of colors. Greek sizes 0, 4, 8, and 12. Imported.