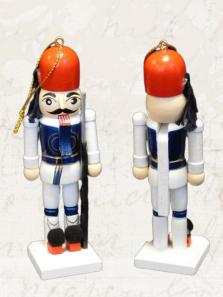

### **Evzone nutcracker ornament**

Solid carved wood ornament. Hand painted. Evzone nutcracker with workable lever and moving mouth.

2 Greeks Inc Miscellaneous