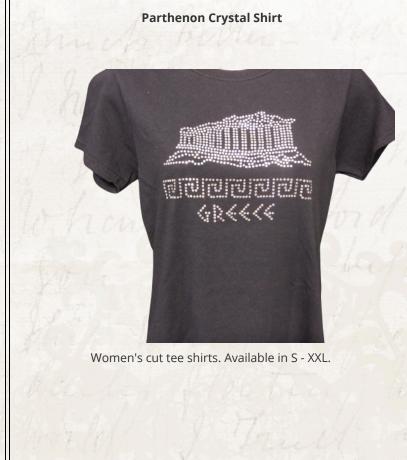

of colors. Imported. One size.



Classic Greek dresses for girls. Gold embroidered key design around the neckline. Available in a variety of colors. Greek sizes 0, 4, 8, and 12. Imported.

### **Back of Halter Dress**



Imported. Long and short styles available. One size.

### **Short Goddess Dress**



Classic short Greek Goddess dress. Gold embroidered Greek key or meander design around the waist and neckline. One size fit all. Elastic back. Available in numerous colors. Imported. 2 Greeks Inc Clothing

## Womens cotton cap sleeve blouse. Gold embroidered Greek key.



V-neck. One size.

Womens cotton cap sleeve blouse. Gold embroidered Greek key, meander, desiign around neckline. One size. Various colors available. Imported from Naoussa Greece.







2 Greeks Inc Clothing















2 Greeks Inc Coin Purse

### Black butterfly mati





Woven coin purse. Dimensions: 4 in x 6 in. Imported.



Woven coin purse. Dimensions: 4 in x 6 in. Imported.

Parthenon woven coin purse



Woven coin purse. Dimensions: 4 in x 6 in. Imported.



2 Greeks Inc Shawl

# Burgundy Shawl Looks like wool but 100% polyester. Soft and warm!! 113 cm x 160cm







Looks like wool but 100% polyester. Soft and warm!! 113 cm x 160cm

11



2 Greeks Inc Spartan and Goddess













6 Piece Greek coffee set. Each with individual saucer. Sold in gift box.

Greek key design is painted in 24K gold.

### Bouzouki bottle opener



Metal bouzouki bottle opener. 6 in. long.

### **Ceramic Magnets**



Handpainted. Diamter 3 inchees.

### **Evzone nutcracker ornament**



Solid carved wood ornament.