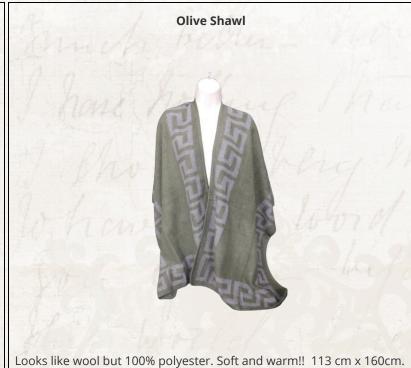

2 Greeks Inc Shawl

# Burgundy Shawl Looks like wool but 100% polyester. Soft and warm!! 113 cm x 160cm

Looks like wool but 100% polyester. Soft and warm!! 113 cm x 160cm

11

2 Greeks Inc Spartan and Goddess

6 Piece Greek coffee set. Each with individual saucer. Sold in gift box.