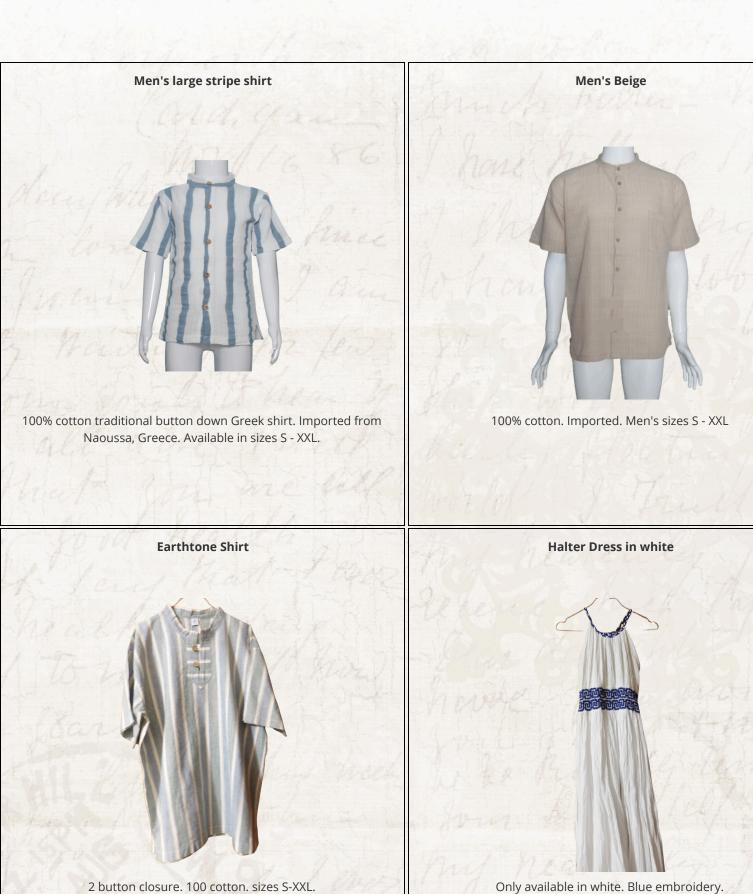

## Womens cotton cap sleeve blouse. Gold embroidered Greek key.

V-neck. One size.

Womens cotton cap sleeve blouse. Gold embroidered Greek key, meander, desiign around neckline. One size. Various colors available. Imported from Naoussa Greece.