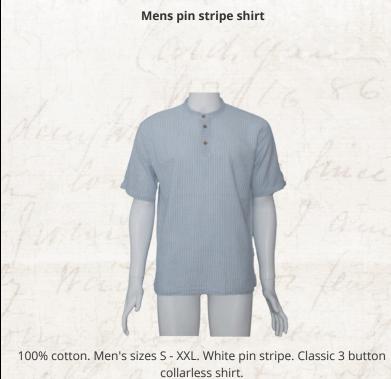

y of colors. Imported. One size.



Classic Greek dresses for girls. Gold embroidered key design around the neckline. Available in a variety of colors. Greek sizes 0, 4, 8, and 12. Imported.

### **Back of Halter Dress**



Imported. Long and short styles available. One size.

### **Short Goddess Dress**



Classic short Greek Goddess dress. Gold embroidered Greek key or meander design around the waist and neckline. One size fit all. Elastic back. Available in numerous colors. Imported. 2 Greeks Inc Clothing

## Womens cotton cap sleeve blouse. Gold embroidered Greek key.



V-neck. One size.

Womens cotton cap sleeve blouse. Gold embroidered Greek key, meander, desiign around neckline. One size. Various colors available. Imported from Naoussa Greece.







2 Greeks Inc Clothing















2 Greeks Inc Coin Purse

### Black butterfly mati





Woven coin purse. Dimensions: 4 in x 6 in. Imported.



Woven coin purse. Dimensions: 4 in x 6 in. Imported.

Parthenon woven coin purse



Woven coin purse. Dimensions: 4 in x 6 in. Imported.



2 Greeks Inc Shawl

# Burgundy Shawl Looks like wool but 100% polyester. Soft and warm!! 113 cm x 160cm







Looks like wool but 100% polyester. Soft and warm!! 113 cm x 160cm

11



2 Greeks Inc Spartan and Goddess













6 Piece Greek coffee set. Each with individual saucer. Sold in gift box.

Greek key design is painted in 24K gold.

### Bouzouki bottle opener



Metal bouzouki bottle opener. 6 in. long.

### **Ceramic Magnets**



Handpainted. Diamter 3 inchees.

### **Evzone nutcracker ornament**



Solid carved wood ornamen