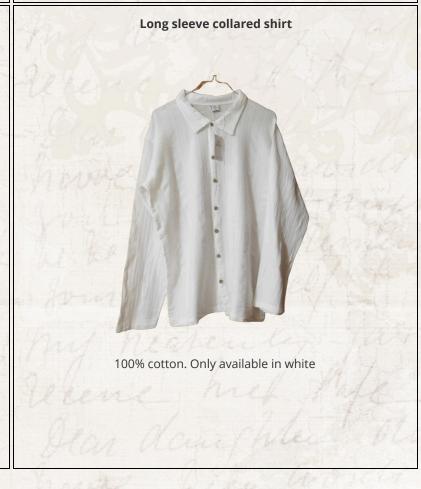

ety of colors. Imported. One size.



Classic Greek dresses for girls. Gold embroidered key design around the neckline. Available in a variety of colors. Greek sizes 0, 4, 8, and 12. Imported.

### **Back of Halter Dress**



Imported. Long and short styles available. One size.

### **Short Goddess Dress**



Classic short Greek Goddess dress. Gold embroidered Greek key or meander design around the waist and neckline. One size fit all. Elastic back. Available in numerous colors. Imported. 2 Greeks Inc Clothing

## Womens cotton cap sleeve blouse. Gold embroidered Greek key.



V-neck. One size.

Womens cotton cap sleeve blouse. Gold embroidered Greek key, meander, desiign around neckline. One size. Various colors available. Imported from Naoussa Greece.







2 Greeks Inc Clothing















2 Greeks Inc Coin Purse

### Black butterfly mati





Woven coin purse. Dimensions: 4 in x 6 in. Imported.



Woven coin purse. Dimensions: 4 in x 6 in. Imported.

Parthenon woven coin purse



Woven coin purse. Dimensions: 4 in x 6 in. Imported.



2 Greeks Inc Shawl

# Burgundy Shawl Looks like wool but 100% polyester. Soft and warm!! 113 cm x 160cm







Looks like wool but 100% polyester. Soft and warm!! 113 cm x 160cm

11



2 Greeks Inc Spartan and Goddess













6 Piece Greek coffee set. Each with individual saucer. Sold in gift box.

Greek key design is painted in 24K gold.

### Bouzouki bottle opener



Metal bouzouki bottle opener. 6 in. long.

### **Ceramic Magnets**



Handpainted. Diamter 3 inchees.

### **Evzone nutcracker ornament**



Solid carved wood ornam