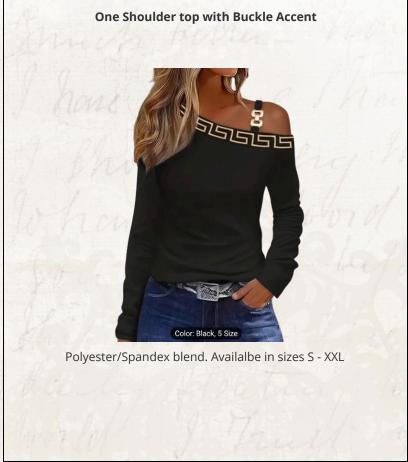

variety of colors. Imported. One size.



Classic Greek dresses for girls. Gold embroidered key design around the neckline. Available in a variety of colors. Greek sizes 0, 4, 8, and 12. Imported.

### **Back of Halter Dress**



Imported. Long and short styles available. One size.

### **Short Goddess Dress**



Classic short Greek Goddess dress. Gold embroidered Greek key or meander design around the waist and neckline. One size fit all. Elastic back. Available in numerous colors. Imported. 2 Greeks Inc Clothing

## Womens cotton cap sleeve blouse. Gold embroidered Greek key.



V-neck. One size.

Womens cotton cap sleeve blouse. Gold embroidered Greek key, meander, desiign around neckline. One size. Various colors available. Imported from Naoussa Greece.







2 Greeks Inc Clothing















2 Greeks Inc Coin Purse

### Black butterfly mati





Woven coin purse. Dimensions: 4 in x 6 in. Imported.



Woven coin purse. Dimensions: 4 in x 6 in. Imported.

Parthenon woven coin purse



Woven coin purse. Dimensions: 4 in x 6 in. Imported.



2 Greeks Inc Shawl

# Burgundy Shawl Looks like wool but 100% polyester. Soft and warm!! 113 cm x 160cm







Looks like wool but 100% polyester. Soft and warm!! 113 cm x 160cm

11



2 Greeks Inc Spartan and Goddess













6 Piece Greek coffee set. Each with individual saucer. Sold in gift box.

Greek key design is painted in 24K gold.

### Bouzouki bottle opener



Metal bouzouki bottle opener. 6 in. long.

### **Ceramic Magnets**



Handpainted. Diamter 3 inchees.

### **Evzone nutcracker ornament**



Solid carved wood o