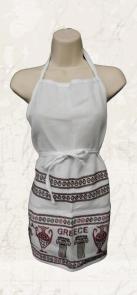

### **Woven Red Full Apron**

Woven full apron imported from northern Greece. Full size front pocket. Design is columns and vases. Available in red and blue.

### Woven blue apron

Woven in northern Greece. Full front bib apron. Design is vases and columns. Full front pocket. Available in red and blue.

### Woven full apron - Olive

Woven apron imported from Northern Greece. Made exclusively for 2 Greeks Inc. Full size front pocket.