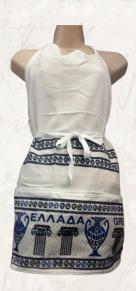

### **Woven Red Full Apron**

Woven full apron imported from northern Greece. Full size front pocket. Design is columns and vases. Available in red and blue.

### Woven blue apron

Woven in northern Greece. Full front bib apron. Design is vases and columns. Full front pocket. Available in red and blue.