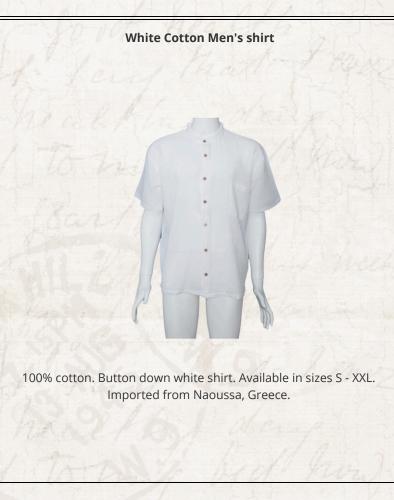

colors. Imported. One size.



Classic Greek dresses for girls. Gold embroidered key design around the neckline. Available in a variety of colors. Greek sizes 0, 4, 8, and 12. Imported.

### **Back of Halter Dress**



Imported. Long and short styles available. One size.

### **Short Goddess Dress**



Classic short Greek Goddess dress. Gold embroidered Greek key or meander design around the waist and neckline. One size fit all. Elastic back. Available in numerous colors. Imported. 2 Greeks Inc Clothing

## Womens cotton cap sleeve blouse. Gold embroidered Greek key.



V-neck. One size.

Womens cotton cap sleeve blouse. Gold embroidered Greek key, meander, desiign around neckline. One size. Various colors available. Imported from Naoussa Greece.







2 Greeks Inc Clothing















2 Greeks Inc Coin Purse

### Black butterfly mati





Woven coin purse. Dimensions: 4 in x 6 in. Imported.



Woven coin purse. Dimensions: 4 in x 6 in. Imported.

Parthenon woven coin purse



Woven coin purse. Dimensions: 4 in x 6 in. Imported.



2 Greeks Inc Shawl

# Burgundy Shawl Looks like wool but 100% polyester. Soft and warm!! 113 cm x 160cm







Looks like wool but 100% polyester. Soft and warm!! 113 cm x 160cm

11



2 Greeks Inc Spartan and Goddess













6 Piece Greek coffee set. Each with individual saucer. Sold in gift box.

Greek key design is painted in 24K gold.

### Bouzouki bottle opener



Metal bouzouki bottle opener. 6 in. long.

### **Ceramic Magnets**



Handpainted. Diamter 3 inchees.

### **Evzone nutcracker ornament**



Solid carved wood ornament. H