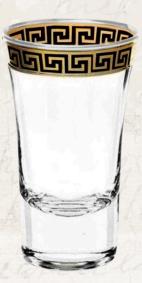

silverware**



Stainless steel silverware. 6-piece setting. Gold Greek Key design on each piece. Sold in solid lockable storage case.

### **Traditionally dressed stuffed dogs**



Large cuddly stuffed dogs. Each dressed in traditional Greek costumes. Evzone or female dancer. 40 cm long.

### **Woven Red Full Apron**



Woven full apron imported from northern Greece. Full size front pocket. Design is columns and vases. Available in red and blue.

### **Greek Paradise 2**



### Woven blue apron



Woven in northern Greece. Full front bib apron. Design is vases and columns. Full front pocket. Available in red and blue.

### Woven full apron - Olive



Woven apron imported from Northern Greece. Made exclusively for 2 Greeks Inc. Full size front pocket.

### **Greek Key Design Shot Glass**



Height: 90 mm Top Diameter: 55 mm