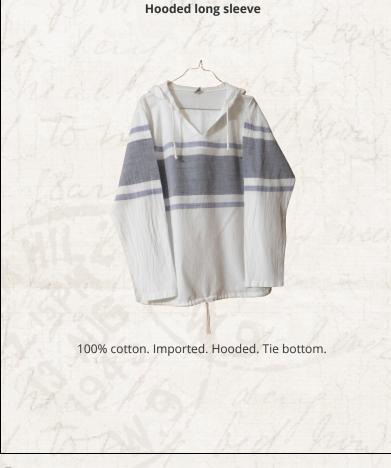

riety of colors. Imported. One size.



Classic Greek dresses for girls. Gold embroidered key design around the neckline. Available in a variety of colors. Greek sizes 0, 4, 8, and 12. Imported.

### **Back of Halter Dress**



Imported. Long and short styles available. One size.

### **Short Goddess Dress**



Classic short Greek Goddess dress. Gold embroidered Greek key or meander design around the waist and neckline. One size fit all. Elastic back. Available in numerous colors. Imported. 2 Greeks Inc Clothing

## Womens cotton cap sleeve blouse. Gold embroidered Greek key.



V-neck. One size.

Womens cotton cap sleeve blouse. Gold embroidered Greek key, meander, desiign around neckline. One size. Various colors available. Imported from Naoussa Greece.







2 Greeks Inc Clothing















2 Greeks Inc Coin Purse

### Black butterfly mati





Woven coin purse. Dimensions: 4 in x 6 in. Imported.



Woven coin purse. Dimensions: 4 in x 6 in. Imported.

Parthenon woven coin purse



Woven coin purse. Dimensions: 4 in x 6 in. Imported.



2 Greeks Inc Shawl

# Burgundy Shawl Looks like wool but 100% polyester. Soft and warm!! 113 cm x 160cm







Looks like wool but 100% polyester. Soft and warm!! 113 cm x 160cm

11



2 Greeks Inc Spartan and Goddess













6 Piece Greek coffee set. Each with individual saucer. Sold in gift box.

Greek key design is painted in 24K gold.

### Bouzouki bottle opener



Metal bouzouki bottle opener. 6 in. long.

### **Ceramic Magnets**



Handpainted. Diamter 3 inchees.

### **Evzone nutcracker ornament**



Solid carved wood orn