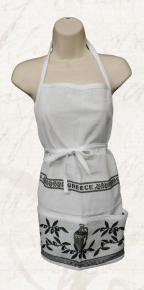

### Woven full apron - Olive

Woven apron imported from Northern Greece. Made exclusively for 2 Greeks Inc. Full size front pocket.