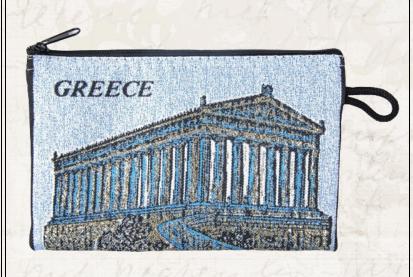

### Black butterfly mati

Woven coin purse. Dimensions: 4 in x 6 in. Imported.

Woven coin purse. Dimensions: 4 in x 6 in. Imported.

Parthenon woven coin purse

Woven coin purse. Dimensions: 4 in x 6 in. Imported.