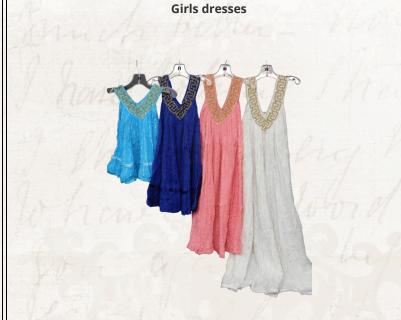

Classic Greek dresses for girls. Gold embroidered key design around the neckline. Available in a variety of colors. Greek sizes 0, 4, 8, and 12. Imported.