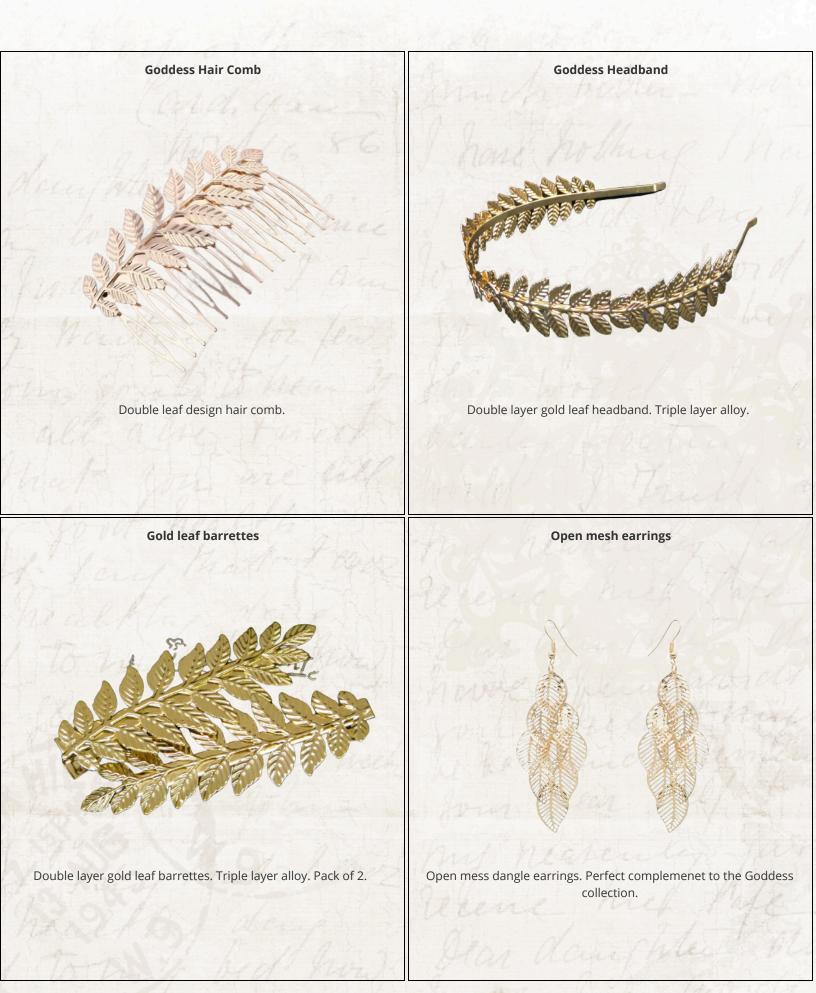

astic back. Available in numerous colors. Imported. 2 Greeks Inc Clothing

## Womens cotton cap sleeve blouse. Gold embroidered Greek key.



V-neck. One size.

Womens cotton cap sleeve blouse. Gold embroidered Greek key, meander, desiign around neckline. One size. Various colors available. Imported from Naoussa Greece.







2 Greeks Inc Clothing















2 Greeks Inc Coin Purse

### Black butterfly mati





Woven coin purse. Dimensions: 4 in x 6 in. Imported.



Woven coin purse. Dimensions: 4 in x 6 in. Imported.

Parthenon woven coin purse



Woven coin purse. Dimensions: 4 in x 6 in. Imported.



2 Greeks Inc Shawl

# Burgundy Shawl Looks like wool but 100% polyester. Soft and warm!! 113 cm x 160cm







Looks like wool but 100% polyester. Soft and warm!! 113 cm x 160cm

11



2 Greeks Inc Spartan and Goddess













6 Piece Greek coffee set. Each with individual saucer. Sold in gift box.

Greek key design is painted in 24K gold.

### Bouzouki bottle opener



Metal bouzouki bottle opener. 6 in. long.

### **Ceramic Magnets**



Handpainted. Diamter 3 inchees.

### **Evzone nutcracker ornament**



Solid carved wood ornament. Hand painted. Evzone nutcracker with workable lever and moving mouth.

2 Greeks Inc Miscellaneous

### **Greek Paradise Puzzle**



1000 piece puzzle. Each piece 2mm thick.

### **Stainless Steel Greek Key silverware**



Stainless steel silverware. 6-piece setting. Gold Greek Key design on each piece. Sold in solid lockable storage case.

### **Traditionally dressed stuffed dogs**



Large cuddly stuffed dogs. Each dressed in tradit