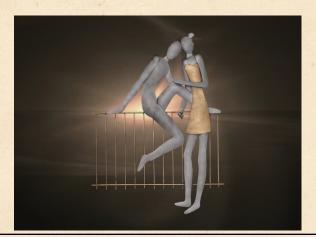

vita lorem sed unt nunc put lorem dolor. In

# Wrought Fron

# Hand Painted Decoratives



vita lorem sed unt nunc puc lorem dolor. b

THE ST

### #568 Ocean Fish

Dimensions: 8.3 x 19.7 in.



**103** Dimensions: 20 x 15 inches



**185** Dimensions: 8.7 in x 9.4 in



#### 188

# 18.1 x 19.7 in. Comes with removeable matching metal stand. Also available in smaller size with permanent matching metal stand.



#### 201

#### 3D. Comes in handmade wooden frame as shown. Dimensions with frame: 12x39 in



**233** Dimensions: 15 inch x 17 inch



**553** Dimensions: 15 in x 17 in



**563** Dimensions: 19 x 9 in



**585** Dimensions: 15.3 x 20.5 in



6

**597** Dimensions: 13 x 25.6 in



**613** Dimensions: 21.6 x 15.7 in





# 598 Umbrella Couple

Dimensions: 4.7 x 11 in.



**634** Dimensions: 7.7 x 7.9 in.



**642 Couple** Dimensions: 3.5 x 10.6 in.



# 671 Light Couple

Dimensions: 4.7 x 14.1 in.



# **654 Mother and Child Angels** Comes in handmade wooden frame. Dimensions without frame: 7 x 15 in.



# **692 Boats** Dimensions: 7.1 x 11.2 in.



### **Three Dolphins**

5.5 x 11.2 in. Wrought iron. Tinted as shown



### 638 Owl of Wisdom

6 x 8.7 in. Comes with matching removeable metal stand



# Contact us: buygreekart.com@gmail.com (336) 782-7003



vita lorem sed unt nunc put lorem dolor. b