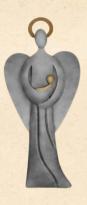

# **654 Mother and Child Angels** Comes in handmade wooden frame. Dimensions without frame: 7 x 15 in.