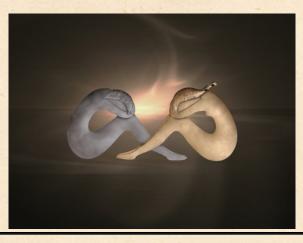

vita lorem sed unt nunc put lorem dolor. In

# Wrought Fron

# Hand Painted Decoratives



vita lorem sed unt nunc puc lorem dolor. b

THE ST

### #568 Ocean Fish

Dimensions: 8.3 x 19.7 in.



**103** Dimensions: 20 x 15 inches



**185** Dimensions: 8.7 in x 9.4 in



#### 188

# 18.1 x 19.7 in. Comes with removeable matching metal stand. Also available in smaller size with permanent matching metal stand.



#### 201

#### 3D. Comes in handmade wooden frame as shown. Dimensions with frame: 12x39 in



**233** Dimensions: 15 inch x 17 inch



**553** Dimensions: 15 in x 17 in



**563** Dimensions: 19 x 9 in



**585** Dimensions: 15.3 x 20.5 in



6

**597** Dimensions: 13 x 25.6 in



**613** Dimensions: 21.6 x 15.7 in





# 598 Umbrella Couple

Dimensions: 4.7 x 11 in.



**634** Dimensions: 7.7 x 7.9 in.



**642 Couple** Dimensions: 3.5 x 10.6 in.



# 671 Light Couple

Dimensions: 4.7 x 14.1 in.



# **654 Mother and Child Angels** Comes in handmade wooden frame. Dimensions without frame: 7 x 15 in.



# **692 Boats** Dimensions: 7.1 x 11.2 in.



### **Three Dolphins**

5.5 x 11.2 in. Wrought iron. Tinted as shown



### 638 Owl of Wisdom

6 x 8.7 in. Comes with matching removeable metal stand



# Contact us: buygreekart.com@gmail.com (336) 782-7003



vita lorem sed unt nunc put lorem dolor. b