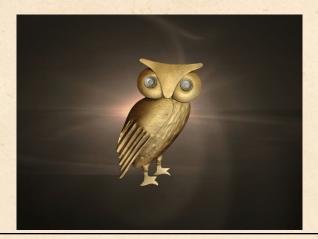

#### 3D. Comes in handmade wooden frame as shown. Dimensions with frame: 12x39 in



**233** Dimensions: 15 inch x 17 inch



**553** Dimensions: 15 in x 17 in



**563** Dimensions: 19 x 9 in



**585** Dimensions: 15.3 x 20.5 in



6

**597** Dimensions: 13 x 25.6 in



**613** Dimensions: 21.6 x 15.7 in





# 598 Umbrella Couple

Dimensions: 4.7 x 11 in.



**634** Dimensions: 7.7 x 7.9 in.



**642 Couple** Dimensions: 3.5 x 10.6 in.



# 671 Light Couple

Dimensions: 4.7 x 14.1 in.



# **654 Mother and Child Angels** Comes in handmade wooden frame. Dimensions without frame: 7 x 15 in.



# **692 Boats** Dimensions: 7.1 x 11.2 in.



### **Three Dolphins**

5.5 x 11.2 in. Wrought iron. Tinted as shown



### 638 Owl of Wisdom

6 x 8.7 in. Comes with matching removeable metal stand



# Contact us: buygreekart.com@gmail.com (336) 782-7003



vita lorem sed unt nunc put lorem dolor. b