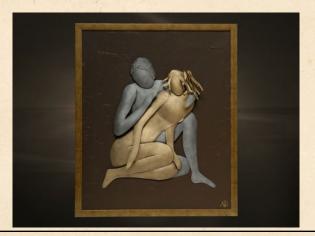

#### 3D. Comes in handmade wooden frame as shown. Dimensions with frame: 12x39 in

**233** Dimensions: 15 inch x 17 inch

**553** Dimensions: 15 in x 17 in

**563** Dimensions: 19 x 9 in

**585** Dimensions: 15.3 x 20.5 in