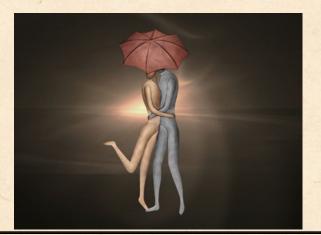

# 598 Umbrella Couple

Dimensions: 4.7 x 11 in.

**634** Dimensions: 7.7 x 7.9 in.

**642 Couple** Dimensions: 3.5 x 10.6 in.