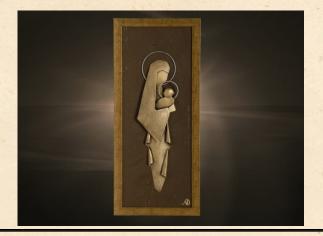

# **654 Mother and Child Angels** Comes in handmade wooden frame. Dimensions without frame: 7 x 15 in.