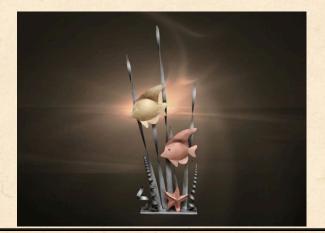

### #568 Ocean Fish

Dimensions: 8.3 x 19.7 in.

**103** Dimensions: 20 x 15 inches

**185** Dimensions: 8.7 in x 9.4 in