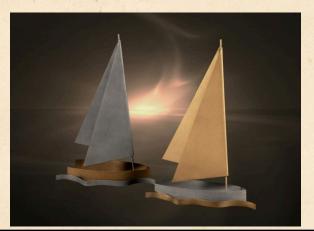

#### 188

# 18.1 x 19.7 in. Comes with removeable matching metal stand. Also available in smaller size with permanent matching metal stand.



#### 201

#### 3D. Comes in handmade wooden frame as shown. Dimensions with frame: 12x39 in



**233** Dimensions: 15 inch x 17 inch



**553** Dimensions: 15 in x 17 in



**563** Dimensions: 19 x 9 in



**585** Dimensions: 15.3 x 20.5 in



6

**597** Dimensions: 13 x 25.6 in



**613** Dimensions: 21.6 x 15.7 in





# 598 Umbrella Couple

Dimensions: 4.7 x 11 in.



**634** Dimensions: 7.7 x 7.9 in.



**642 Couple** Dimensions: 3.5 x 10.6 in.



# 671 Light Couple

Dimensions: 4.7 x 14.1 in.



# **654 Mother and Child Angels** Comes in handmade wooden frame. Dimensions without frame: 7 x 15 in.



# **692 Boats** Dimensions: 7.1 x 11.2 in.



### **Three Dolphins**

5.5 x 11.2 in. Wrought iron. Tinted as shown



### 638 Owl of Wisdom

6 x 8.7 in. Comes with matching removeable metal stand



# Contact us: buygreekart.com@gmail.com (336) 782-7003



vita lorem sed unt nunc put lorem dolor. b