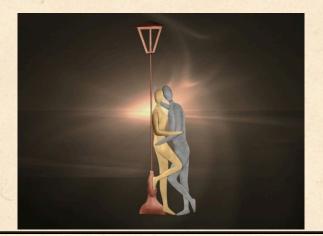

# 598 Umbrella Couple

Dimensions: 4.7 x 11 in.

**634** Dimensions: 7.7 x 7.9 in.

**642 Couple** Dimensions: 3.5 x 10.6 in.