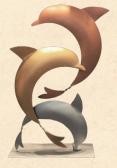

Also available in smaller size with permanent matching metal stand.



#### 201

#### 3D. Comes in handmade wooden frame as shown. Dimensions with frame: 12x39 in



**233** Dimensions: 15 inch x 17 inch



**553** Dimensions: 15 in x 17 in



**563** Dimensions: 19 x 9 in



**585** Dimensions: 15.3 x 20.5 in



6

**597** Dimensions: 13 x 25.6 in



**613** Dimensions: 21.6 x 15.7 in





# 598 Umbrella Couple

Dimensions: 4.7 x 11 in.



**634** Dimensions: 7.7 x 7.9 in.



**642 Couple** Dimensions: 3.5 x 10.6 in.



# 671 Light Couple

Dimensions: 4.7 x 14.1 in.



# **654 Mother and Child Angels** Comes in handmade wooden frame. Dimensions without frame: 7 x 15 in.



# **692 Boats** Dimensions: 7.1 x 11.2 in.



### **Three Dolphins**

5.5 x 11.2 in. Wrought iron. Tinted as shown



### 638 Owl of Wisdom

6 x 8.7 in. Comes with matching removeable metal stand



# Contact us: buygreekart.com@gmail.com (336) 782-7003



vita lorem sed unt nunc put lorem dolor. b