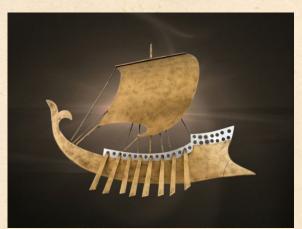

vita lorem sed unt nunc put lorem dolor. In

# Wrought Fron

# Hand Painted Decoratives



vita lorem sed unt nunc puc lorem dolor. b

THE ST

### #568 Ocean Fish

Dimensions: 8.3 x 19.7 in.



**103** Dimensions: 20 x 15 inches



**185** Dimensions: 8.7 in x 9.4 in



#### 188

# 18.1 x 19.7 in. Comes with removeable matching metal stand. Also available in smaller size with permanent matching metal stand.



#### 201

#### 3D. Comes in handmade wooden frame as shown. Dimensions with frame: 12x39 in



**233** Dimensions: 15 inch x 17 inch



**553** Dimensions: 15 in x 17 in



**563** Dimensions: 19 x 9 in



**585** Dimensions: 15.3 x 20.5 in



6

**597** Dimensions: 13 x 25.6 in



**613** Dimensions: 21.6 x 15.7 in





# 598 Umbrella Couple

Dimensions: 4.7 x 11 in.



**634** Dimensions: 7.7 x 7.9 in.



**642 Couple** Dimensions: 3.5 x 10.6 in.



# 671 Light Couple

Dimensions: 4.7 x 14.1 in.



# **654 Mother and Child Angels** Comes in handmade wooden frame. Dimensions without frame: 7 x 15 in.



# **