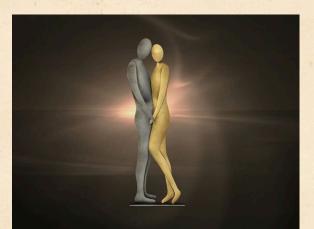

Painted Decoratives



vita lorem sed unt nunc puc lorem dolor. b

THE ST

### #568 Ocean Fish

Dimensions: 8.3 x 19.7 in.



**103** Dimensions: 20 x 15 inches



**185** Dimensions: 8.7 in x 9.4 in



#### 188

# 18.1 x 19.7 in. Comes with removeable matching metal stand. Also available in smaller size with permanent matching metal stand.



#### 201

#### 3D. Comes in handmade wooden frame as shown. Dimensions with frame: 12x39 in



**233** Dimensions: 15 inch x 17 inch



**553** Dimensions: 15 in x 17 in



**563** Dimensions: 19 x 9 in



**585** Dimensions: 15.3 x 20.5 in



6

**597** Dimensions: 13 x 25.6 in



**613** Dimensions: 21.6 x 15.7 in





# 598 Umbrella Couple

Dimensions: 4.7 x 11 in.



**634** Dimensions: 7.7 x 7.9 in.



**642 Couple** Dimensions: 3.5 x 10.6 in.



# 671 Light Couple

Dimensions: 4.7 x 14.1 in.



# **654 Mother and Child Angels** Comes in handmade wooden frame. Dimensions without frame: 7 x 15 in.



# **692 Boats** Dimensions: 7.1 x 11.2 in.



### **Three Dolphins**

5.5 x 11.2 in. Wrought iron. Tinted as shown



### 638 Owl of Wisdom

6 x 8.7 in. Comes with matching removeable metal stand



# Contact us: buygreekart.com@gmail.com (336) 782-7003



vita lorem sed unt nunc put lorem dolor. b